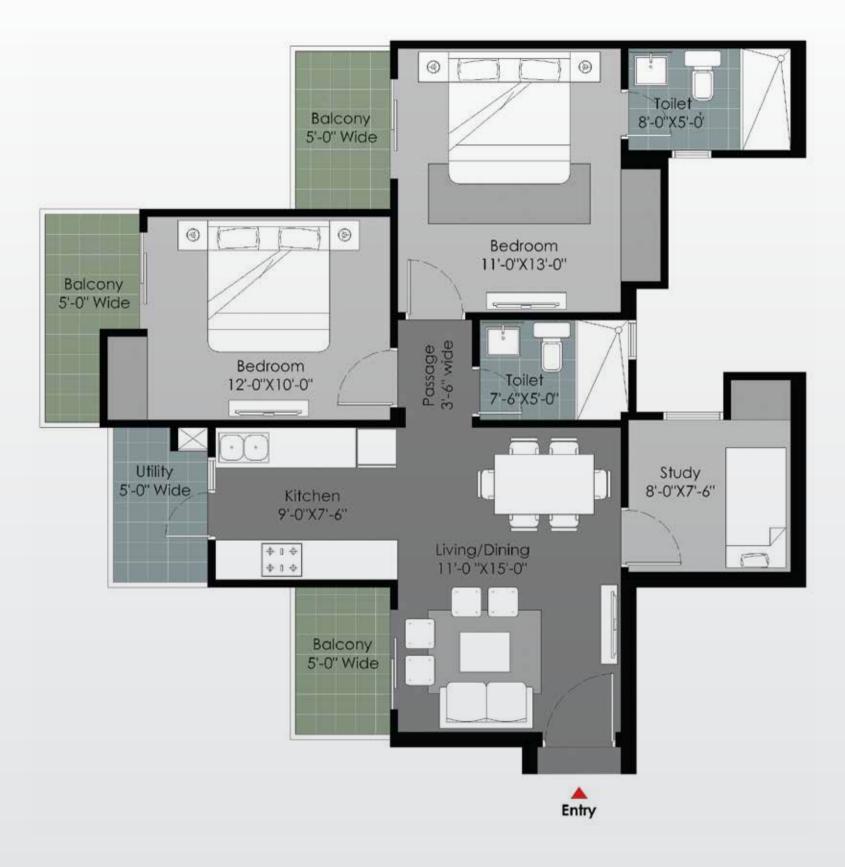

## Floorplan - Type B

**2 Bedrooms, Living/Dining Hall, Kitchen, 4 Balconies, Study, 2 Toilets.**(1160 sq. ft.)