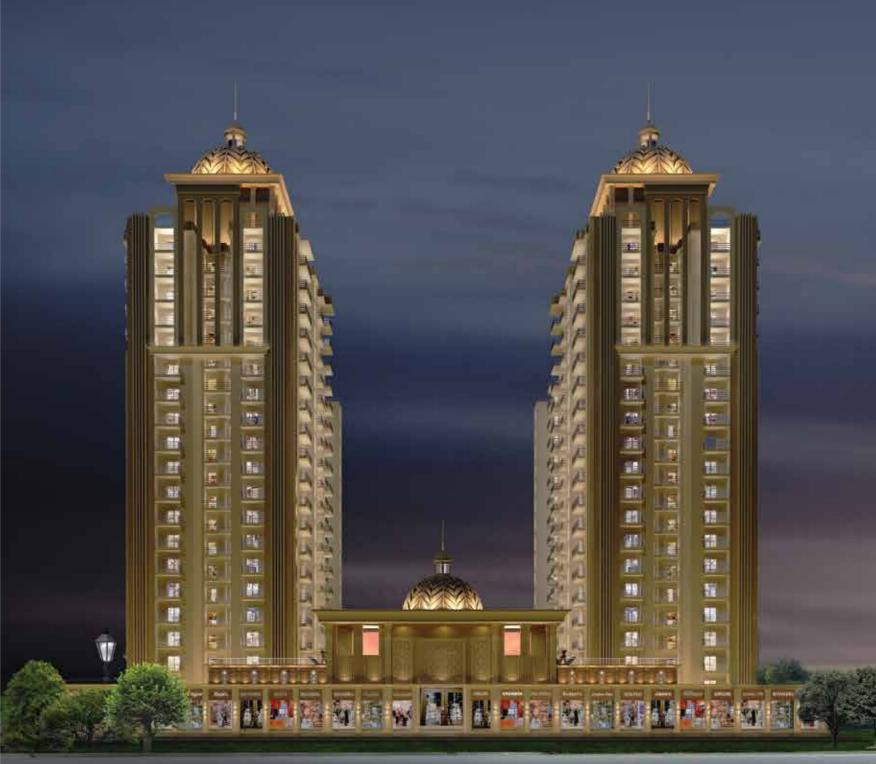

# Gulshan Botnia - Simply fresh

The garden of Botnia is green without limit and yields many fruits other than sorrow or joy. It is beyond either condition: without spring, without autumn, **it is always fresh**. A feeling so delightful that appeals to all our senses, a radiance that reflects from within, and a form that's so extraordinary that it makes one come alive. Such is the concept behind Gulshan Botnia – to bring to you an address that simply redefines freshness.

Away from pollution and in the midst of greens, get set to experience the garden living!

# **Unique Features** of Botnia

- Dedicated and elegant entry lobbies for each tower
- Having a central landscaped podium.
- Ample of sunlight coming inside the central podium and in almost all the units.
- The plot is facing adjoining green area.
- In close proximity of proposed metro station.
- A neo-classical unique façade.