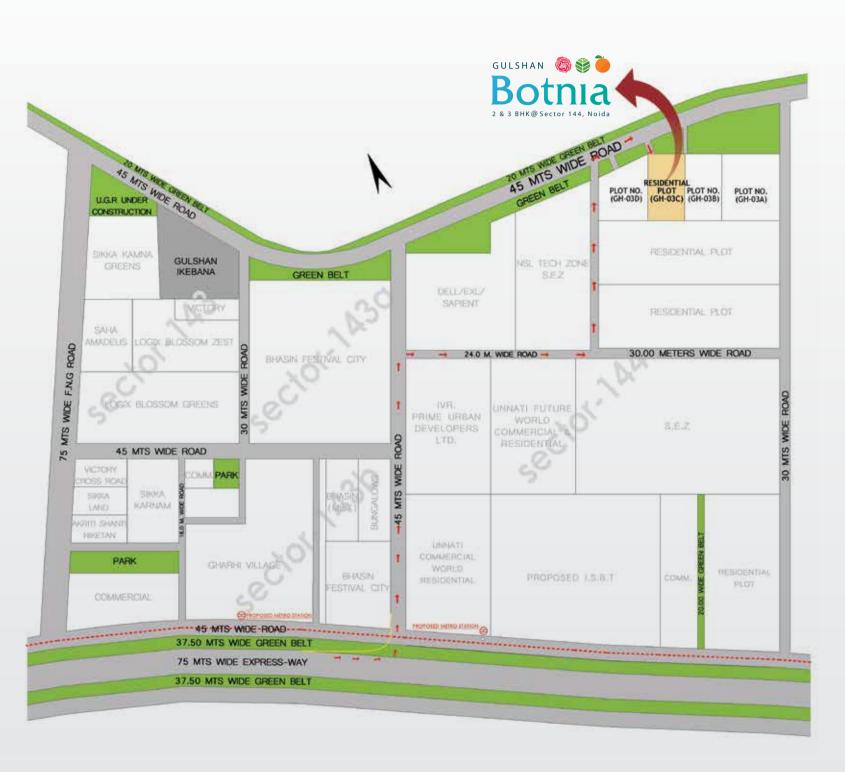

#### **Location Plan - Model**

Site Address: GH-03C, Sec-144, Noida Expressway.

**Head Office:** 121, Hargobind Enclave, Delhi-110092

Corporate Office: grandstreet, Plot No. 2C, Vaibhav Khand, Indirapuram, Uttar Pradesh-201014.