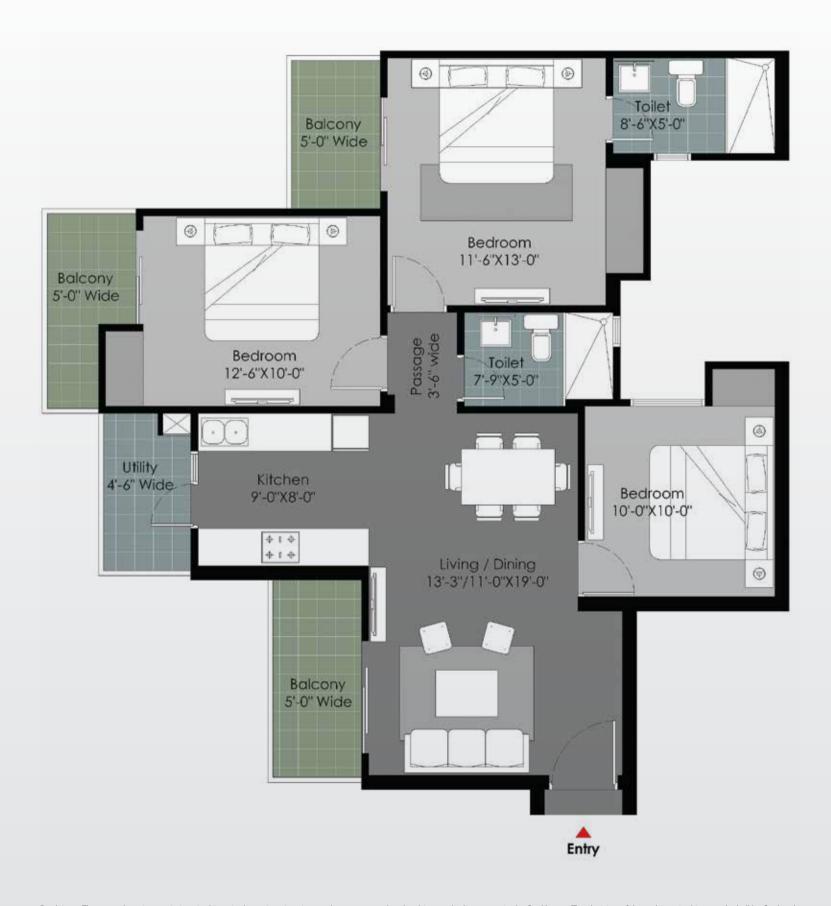

## Floorplan - Type C

**3 Bedrooms, Living/Dining Hall, Kitchen, 4 Balconies, 2 Toilets.** (1355 sq. ft.)

## Floorplan - Type D

**3 Bedrooms, Living/Dining Hall, Kitchen, 4 Balconies, 2 Toilets.** (1370 sq. ft.)

## Floorplan - Type E

**3 Bedrooms, Living/Dining Hall, Kitchen, 4 Balconies, 2 Toilets.** (1475 sq. ft.)