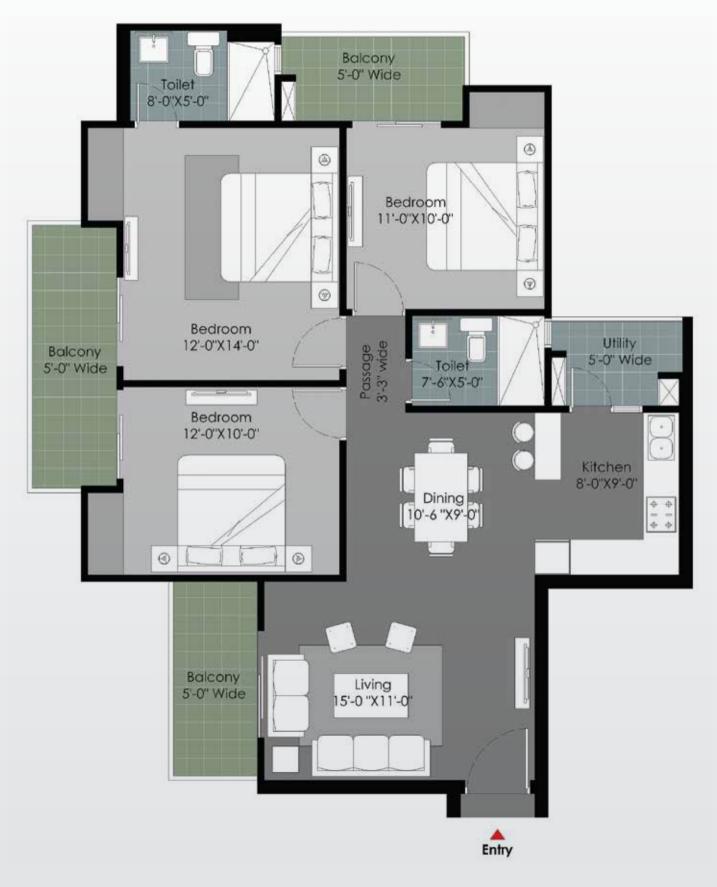

## Floorplan - Type C

**3 Bedrooms, Living/Dining Hall, Kitchen, 4 Balconies, 2 Toilets.** (1355 sq. ft.)

## Floorplan - Type D

**3 Bedrooms, Living/Dining Hall, Kitchen, 4 Balconies, 2 Toilets.** (1370 sq. ft.)

## Floorplan - Type E

**3 Bedrooms, Living/Dining Hall, Kitchen, 4 Balconies, 2 Toilets.** (1475 sq. ft.)