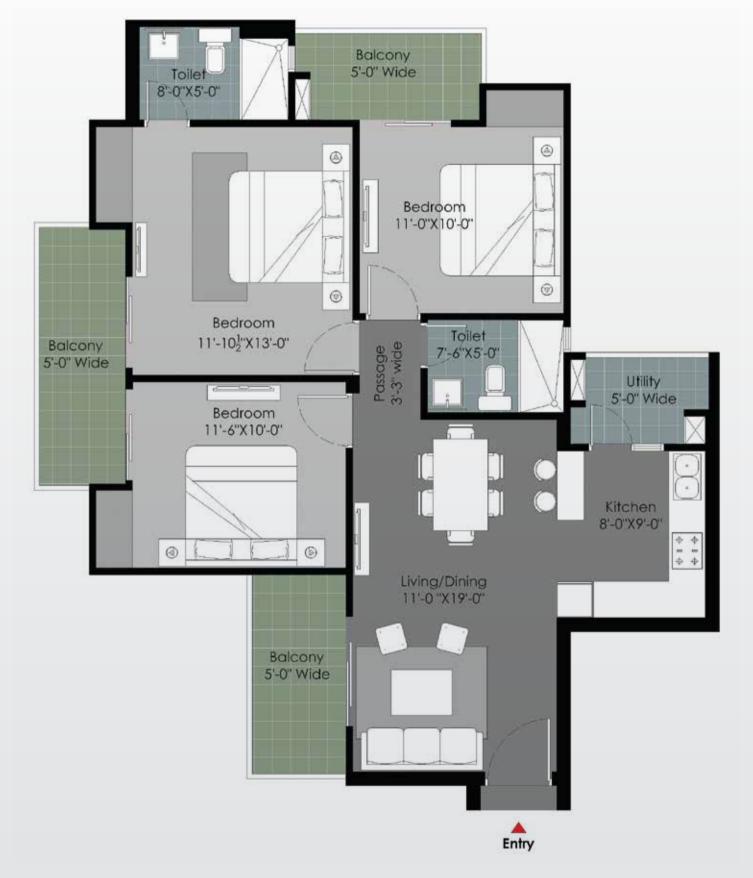

## Floorplan - Type C

**3 Bedrooms, Living/Dining Hall, Kitchen, 4 Balconies, 2 Toilets.** (1355 sq. ft.)

## Floorplan - Type D

**3 Bedrooms, Living/Dining Hall, Kitchen, 4 Balconies, 2 Toilets.** (1370 sq. ft.)

## Floorplan - Type E

**3 Bedrooms, Living/Dining Hall, Kitchen, 4 Balconies, 2 Toilets.** (1475 sq. ft.)