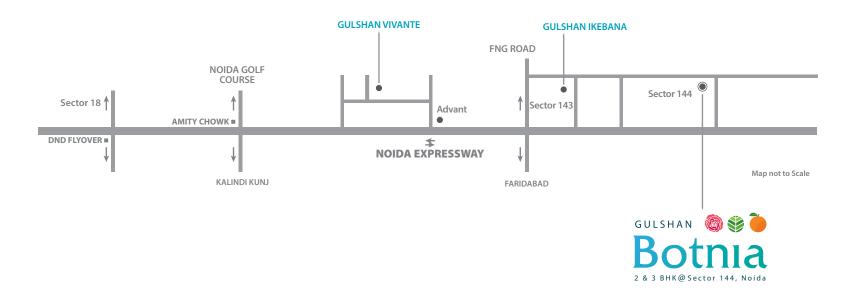

#### **Location Plan - Model**

Site Address: GH-03C, Sec-144, Noida Expressway.

**Head Office:** 121, Hargobind Enclave, Delhi-110092

Corporate Office: grandstreet, Plot No. 2C, Vaibhav Khand, Indirapuram, Uttar Pradesh-201014.