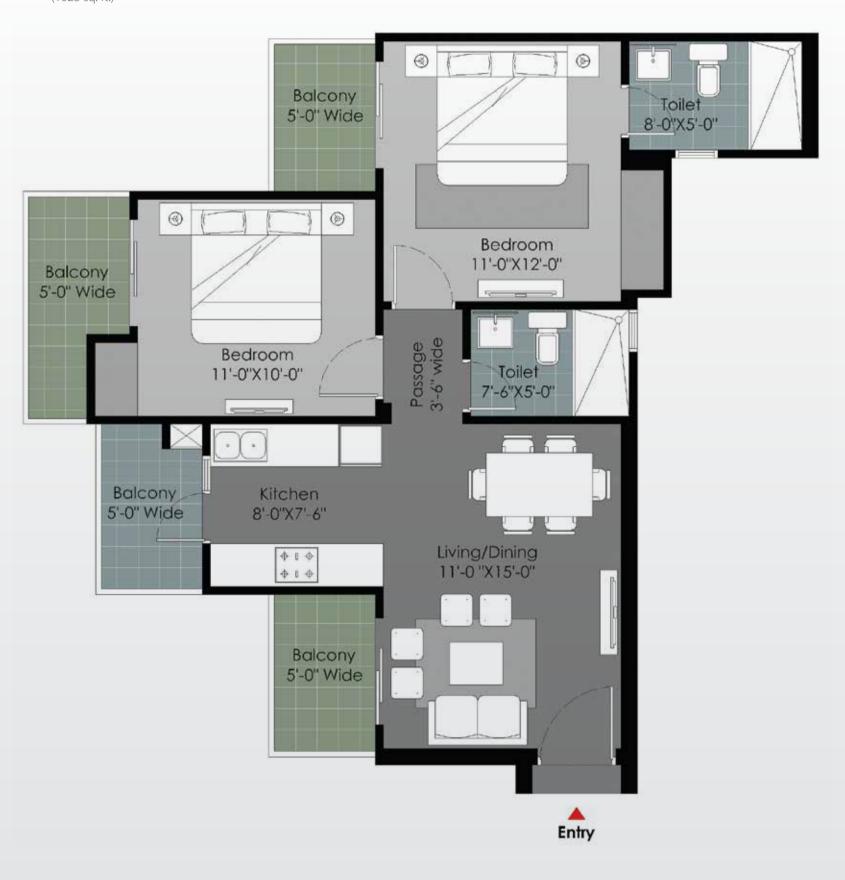

## Floorplan - Type A

**2** Bedrooms, Living/Dining Hall, Kitchen, **4** Balconies, **2** Toilets. (1025 sq. ft.)