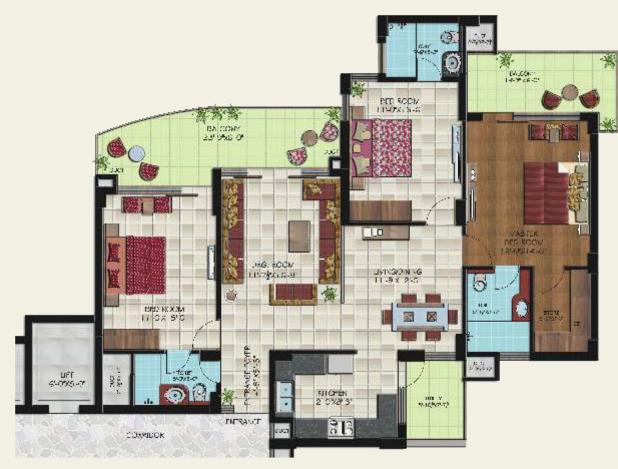

• • • • • •

• •

•

Block 'A' = Super Area 2050 & 2066 sq.ft.

Block 'B', 'C' & 'D' = Super Area 1950 & 1966 sq.ft.