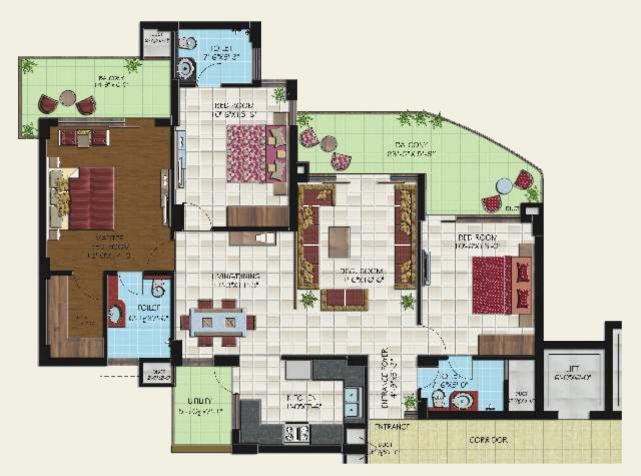

# TYPICAL LAYOUT PLAN - 3 BHK

•

• • • •

•

•

•

•

•

• • • • • •

• •

•

Block 'A' = Super Area 2050 & 2066 sq.ft.

Block 'B', 'C' & 'D' = Super Area 1950 & 1966 sq.ft.