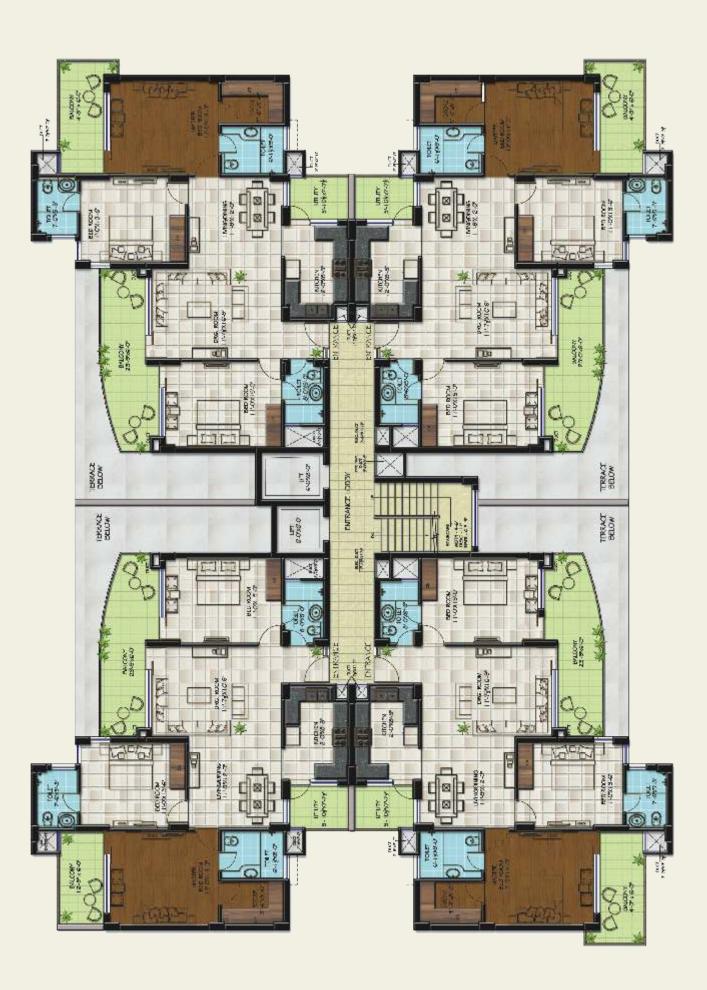

# TYPICAL LAYOUT PLAN - 3 BHK

•

• • • •

•

•

•

•

•

• • • • • •

• •

•

Block 'A' = Super Area 2050 & 2066 sq.ft.

Block 'B', 'C' & 'D' = Super Area 1950 & 1966 sq.ft.