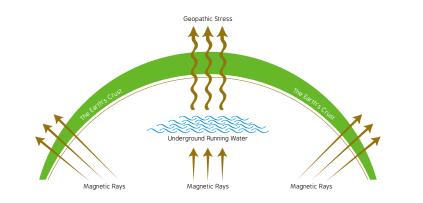

# GEOPATHIC STRESS FREE ZONE

The way Vastu of a place is imperative, Geopathy also plays an important role in the stress free residence. Water is an element of energy and possesses both positive and negative energies. Being one of the most effective elements of nature, when positioned rightly, it can bring positivity, prosperity and good health in life.

Every Golden Sand home is designed to remove negative energies, eschewed by neutralizing and diverting these waves using conventional yet reliable techniques that are being exercised for ages and have constantly shown positive output.

This has been scientifically proven that water flows beneath earth's surface along with magnetic waves but when any structure comes up and restricts the passage it starts emitting the waves through the surface of earth which travels through the building eventually setting up disruptive vibrations in the building. Geopathic stress has been dealt with carefully to keep all the negative energies and effects at bay and generate a happy and healthy precinct inside your home. Thus giving you an environment which is 100% positive energy zone.