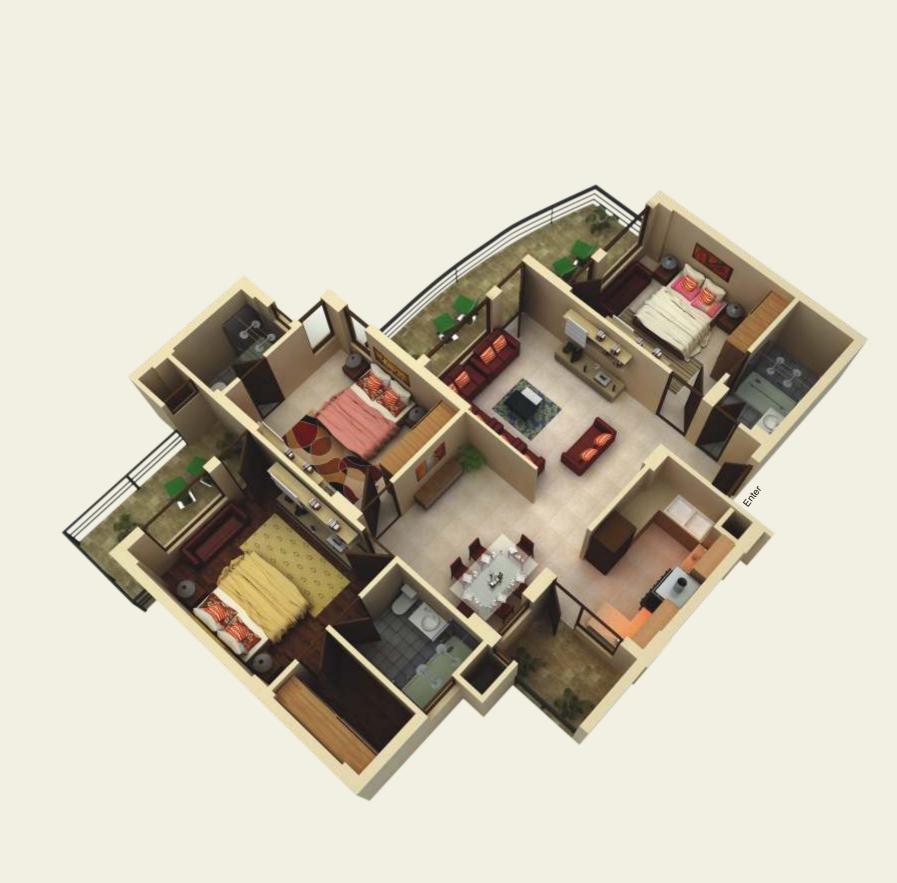

| Mansa Devi Temple                | 15 minutes | Chandigarh Airport         | 10 minutes |
| Govt. Hospital                   | 1 minute   | Chandigarh Railway Station | 20 minutes |
| School                           | 15 minutes | Tribune Chowk              | 20 minutes |
| Paras Downtown Mall (Big Bazaar) | 5 minutes  | Chandigarh Bus Stand       | 30 minutes |
| Sports Complex                   | 5 minutes  | Chandigarh IT Park         | 30 minutes |
|                                  |            |                            |            |

•

•

. . . . . . . . . . . .



SITE PLAN





# CLUSTER PLAN

# TYPICAL LAYOUT PLAN - 3 BHK

•

• • • •

•

•

•

•

•

• • • • • •



• •

•



Block 'A' = Super Area 2050 & 2066 sq.ft.



Block 'B', 'C' & 'D' = Super Area 1950 & 1966 sq.ft.



# PERSPECTIVE VIEW - 3 BHK

• •

•

.

•

•

•

• • • • • •

•

# TECHNICAL SPECIFICATIONS

### MATERIAL

| 100% Coal Baked                     |
|-------------------------------------|
| Ultratech / Ambuja cement / Lafarge |
| Copper Wires                        |
| Modular Switches                    |
|                                     |

### BEDROOMS

| Doors                             | Moulded Designer Door                                                 |
|-----------------------------------|-----------------------------------------------------------------------|
| Windows                           | Judicious mix of quality wood & glass                                 |
| Frames (chugad)                   | Marsawa Saal / Yellow Sinker Heavy Weight , Provision for double door