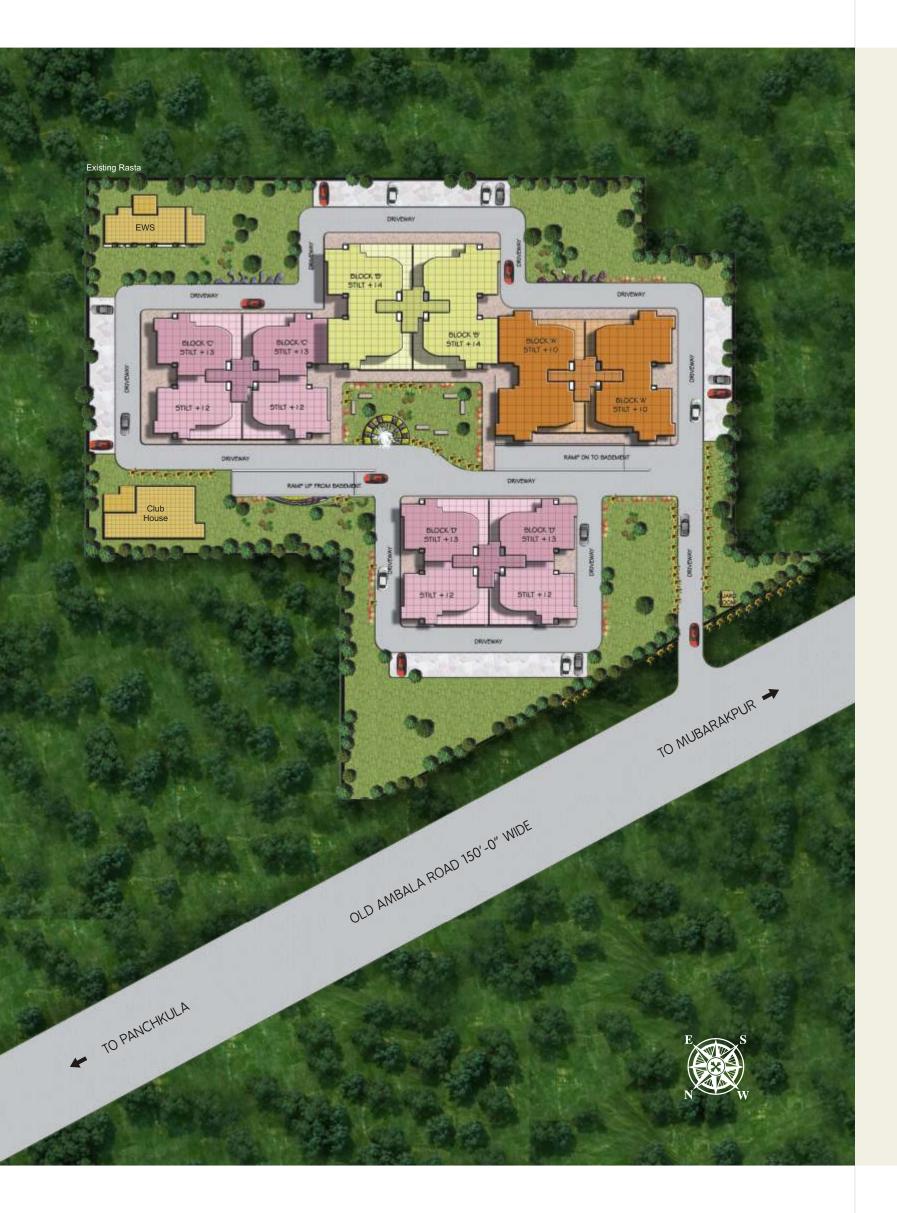

• •

•

• • • •

| Temple                           | 1 minute   | Panchkula                  | 2 minutes  |
|----------------------------------|------------|----------------------------|------------|
| Mansa Devi Temple                | 15 minutes | Chandigarh Airport         | 10 minutes |
| Govt. Hospital                   | 1 minute   | Chandigarh Railway Station | 20 minutes |
| School                           | 15 minutes | Tribune Chowk              | 20 minutes |
| Paras Downtown Mall (Big Bazaar) | 5 minutes  | Chandigarh Bus Stand       | 30 minutes |
| Sports Complex                   | 5 minutes  | Chandigarh IT Park         | 30 minutes |
|                                  |            |                            |            |

•

•

. . . . . . . . . . . .



SITE PLAN





# CLUSTER PLAN

# TYPICAL LAYOUT PLAN - 3 BHK

•

• • • •

•

•

•

•

•

• • • • • •



• •

•



Block 'A' = Super Area 2050 & 2066 sq.ft.



Block 'B', 'C' & 'D' = Super Area 1950 & 1966 sq.ft.



# PERSPECTIVE VIEW - 3 BHK

• •

•

.

•

•

•

• • • • • •

•

# TECHNICAL SPECIFICATIONS

### MATERIAL

| 100% Coal Baked                     |
|-------------------------------------|
| Ultratech / Ambuja cement / Lafarge |
| Copper Wires                        |
| Modular Switches                    |
|                                     |

### BEDROOMS

| Doors                             | Moulded Designer Door                                                 |
|-----------------------------------|-----------------------------------------------------------------------|
| Windows