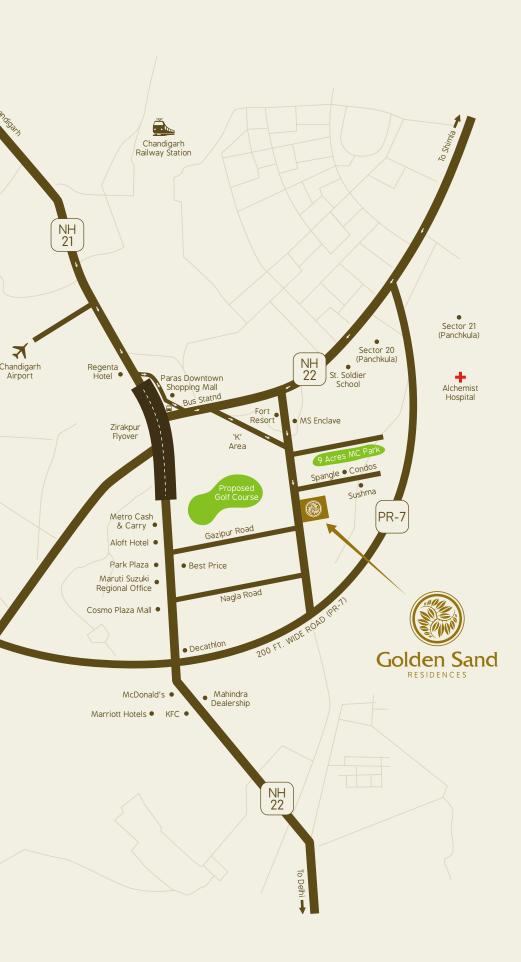

•

| General Hospital<br>Sector 32<br>(Chandigarh)                 |
|---------------------------------------------------------------|
| Cha                                                           |
| <sup>10</sup> 120 1314<br><sup>200</sup> FT. WDE ROAD (PR. 1) |
| NH<br>64<br>70 <sup>raina</sup>                               |
|                                                               |

• • • • • •

•

• •

•

• • • •

| Temple                           | 1 minute   | Panchkula                  | 2 minutes  |
|----------------------------------|------------|----------------------------|------------|
| Mansa Devi Temple                | 15 minutes | Chandigarh Airport         | 10 minutes |
| Govt. Hospital                   | 1 minute   | Chandigarh Railway Station | 20 minutes |
| School                           | 15 minutes | Tribune Chowk              | 20 minutes |
| Paras Downtown Mall (Big Bazaar) | 5 minutes  | Chandigarh Bus Stand       | 30 minutes |
| Sports Complex                   | 5 minutes  | Chandigarh IT Park         | 30 minutes |
|                                  |            |                            |            |