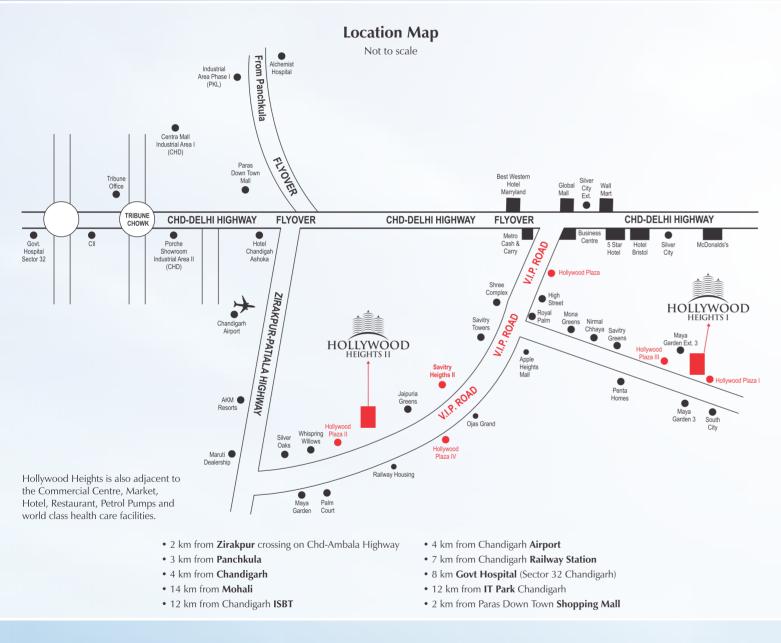

# **Facilities at a glance**

E

- Ultra modern complex
- Located just near National Highway No 22
- High speed lifts
- Adequate open & green area
- Pollution free environment
- Rain water harvesting
- 100% power backup for common area
- Adequate fire fighting system
- Round-the-clock security
- Lush green garden
- Stilt parking
- Playing area for children
- Toilets for Driver/Servant
- Club house facility\*
- Family lounge cum lobby\*\*
- Modular kitchen
- Cup boards in rooms

\* Only at Hollywood Heights - I \*\* Only at Hollywood Heights - II