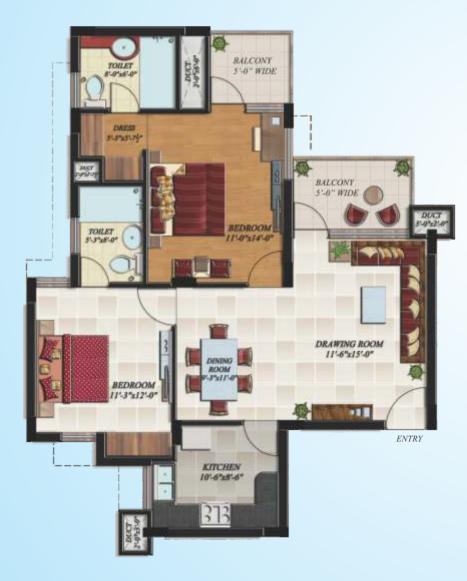

## Floor Plan (Hollywood Heights - I)

**Two Bedroom** Super Area : 1290 Sq. Ft. Including Parking Area Three Bedroom Super Area: 1790 Sq. Ft. Including Parking Area