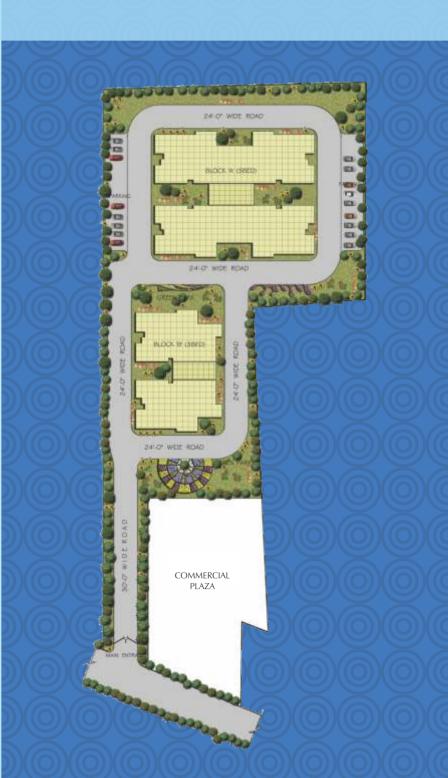

luxury, Hollywood Heights have built the way most of us imagined. Like a treat for couples to share the moments of joy and togetherness, we are purely in the phenomena of offering you an abode for enjoying your privacy and affection with your loved one.

The romance comes automatically when you are both relaxed and have nothing in mind else than each other. A place that senses the warmth of your love for your spouse, because we know there's more to life.

Spacious super deluxe bed rooms with attached bath rooms and spacious balconies



## Floor Plan (Hollywood Heights - I)





**Two Bedroom** Super Area : 1290 Sq. Ft. Including Parking Area Three Bedroom Super Area: 1790 Sq. Ft. Including Parking Area



### **Site Plan**



## Floor Plan (Hollywood Heights - II)





### **Site Plan**



# So affordable so easy to own









## **Technical Specifications**

| Structure                 | Earthquake resistant RCC frame  |
|---------------------------|---------------------------------|
| Master Bedroom            |                                 |
| Walls                     | OBD                             |
| Flooring                  | Vitrified Tiles Flooring        |
| Doors                     | Flush Door Shutter / Skin Doors |
| External Window & Glazing | Wooden Frames & Shutters        |
| Switches                  | Modular                         |
| Others                    | Cupboards                       |

| Other Bedrooms            |                               |
|---------------------------|-------------------------------|
| Walls