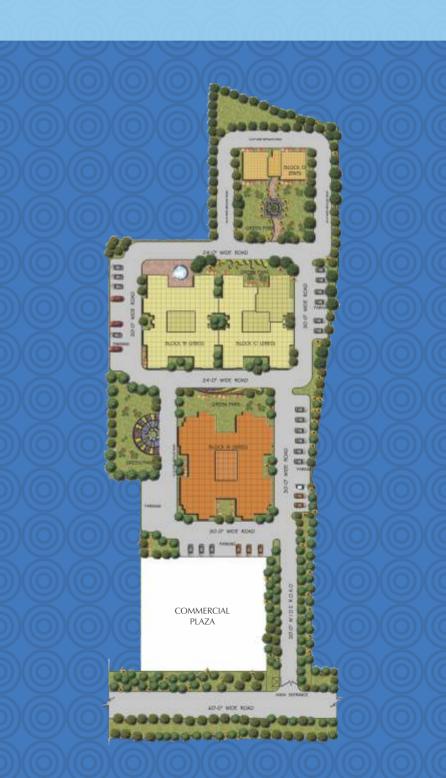

s - II



## A secluded space for you





Steeped in the purest luxury, Hollywood Heights have built the way most of us imagined. Like a treat for couples to share the moments of joy and togetherness, we are purely in the phenomena of offering you an abode for enjoying your privacy and affection with your loved one.

The romance comes automatically when you are both relaxed and have nothing in mind else than each other. A place that senses the warmth of your love for your spouse, because we know there's more to life.

Spacious super deluxe bed rooms with attached bath rooms and spacious balconies



## Floor Plan (Hollywood Heights - I)





**Two Bedroom** Super Area : 1290 Sq. Ft. Including Parking Area Three Bedroom Super Area: 1790 Sq. Ft. Including Parking Area



### **Site Plan**



## Floor Plan (Hollywood Heights - II)





### **Site Plan**



# So affordable so easy to own









## **Technical Specifications**

| Structure                 | Earthquake resistant RCC frame  |
|---------------------------|---------------------------------|
| Master Bedroom            |                                 |
| Walls                     | OBD                             |
| Flooring                  | Vitrified Tiles Flooring        |
| Doors                     | Flush Door Shutter / Skin Doors |
| External Window & Glazing | Wooden Frames & Shutters        |
| Switches                  | Modular                         |
| Others                    | Cupboards                       |

| Other Bedrooms            |                               |
|--------------------