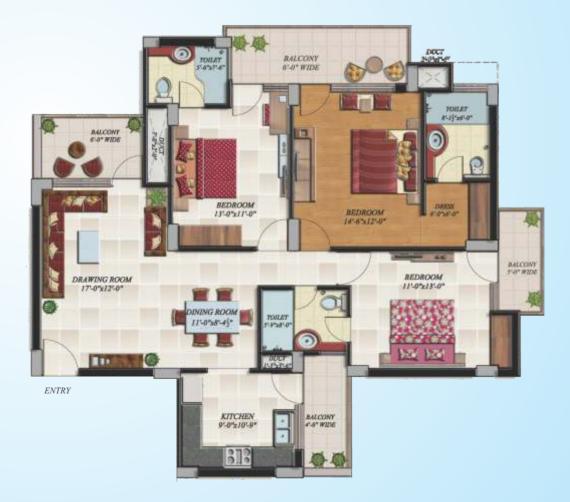

house facility\*
- Family lounge cum lobby\*\*
- Modular kitchen
- Cup boards in rooms

\* Only at Hollywood Heights - I \*\* Only at Hollywood Heights - II



## A secluded space for you





Steeped in the purest luxury, Hollywood Heights have built the way most of us imagined. Like a treat for couples to share the moments of joy and togetherness, we are purely in the phenomena of offering you an abode for enjoying your privacy and affection with your loved one.

The romance comes automatically when you are both relaxed and have nothing in mind else than each other. A place that senses the warmth of your love for your spouse, because we know there's more to life.

Spacious super deluxe bed rooms with attached bath rooms and spacious balconies



## Floor Plan (Hollywood Heights - I)





**Two Bedroom** Super Area : 1290 Sq. Ft. Including Parking Area Three Bedroom Super Area: 1790 Sq. Ft. Including Parking Area



### **Site Plan**



## Floor Plan (Hollywood Heights - II)





### **Site Plan**



# So affordable so easy to own









## **Technical Specifications**

| Structure                 | Earthquake resistant RCC frame  |
|---------------------------|---------------------------------|
| Master Bedroom            |                                 |
| Walls                     | OBD                             |
| Flooring                  | Vitrified Tiles Flooring        |
| Doors                     | Flush Door Shutter / Skin Doors |
| External Window & Glazing | Wooden Frames & Shutters        |
| Switches                  | Modular