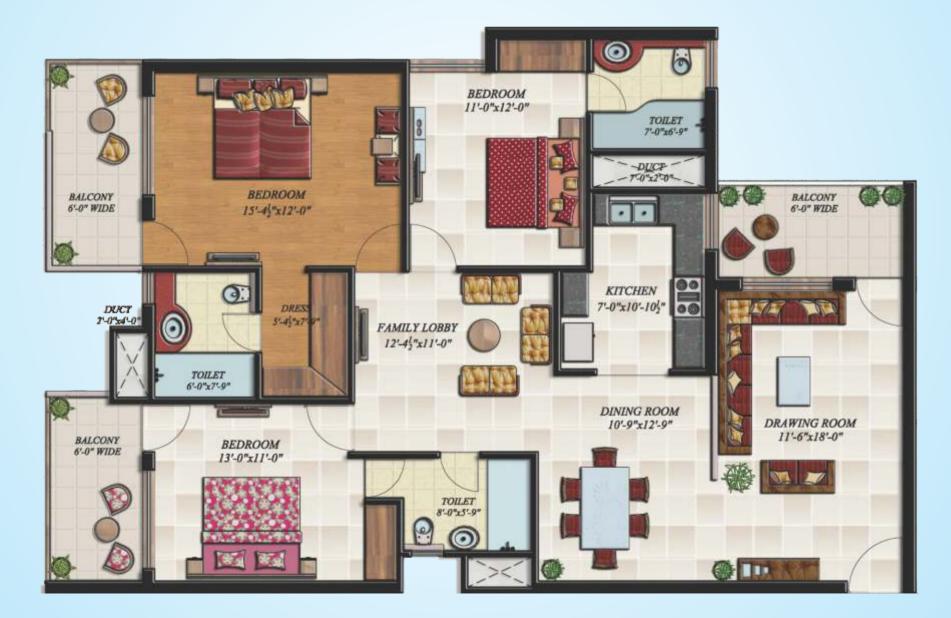

Steeped in the purest luxury, Hollywood Heights have built the way most of us imagined. Like a treat for couples to share the moments of joy and togetherness, we are purely in the phenomena of offering you an abode for enjoying your privacy and affection with your loved one.

The romance comes automatically when you are both relaxed and have nothing in mind else than each other. A place that senses the warmth of your love for your spouse, because we know there's more to life.

Spacious super deluxe bed rooms with attached bath rooms and spacious balconies



## Floor Plan (Hollywood Heights - I)





**Two Bedroom** Super Area : 1290 Sq. Ft. Including Parking Area Three Bedroom Super Area: 1790 Sq. Ft. Including Parking Area



### **Site Plan**



## Floor Plan (Hollywood Heights - II)





### **Site Plan**



# So affordable so easy to own









## **Technical Specifications**

| Structure                 | Earthquake resistant RCC frame  |
|---------------------------|---------------------------------|
| Master Bedroom            |                                 |
| Walls                     | OBD                             |
| Flooring                  | Vitrified Tiles Flooring        |
| Doors                     | Flush Door Shutter / Skin Doors |
| External Window & Glazing | Wooden Frames & Shutters        |
| Switches                  | Modular                         |
| Others                    | Cupboards                       |

| Other Bedrooms            |                               |
|---------------------------|-------------------------------|
|