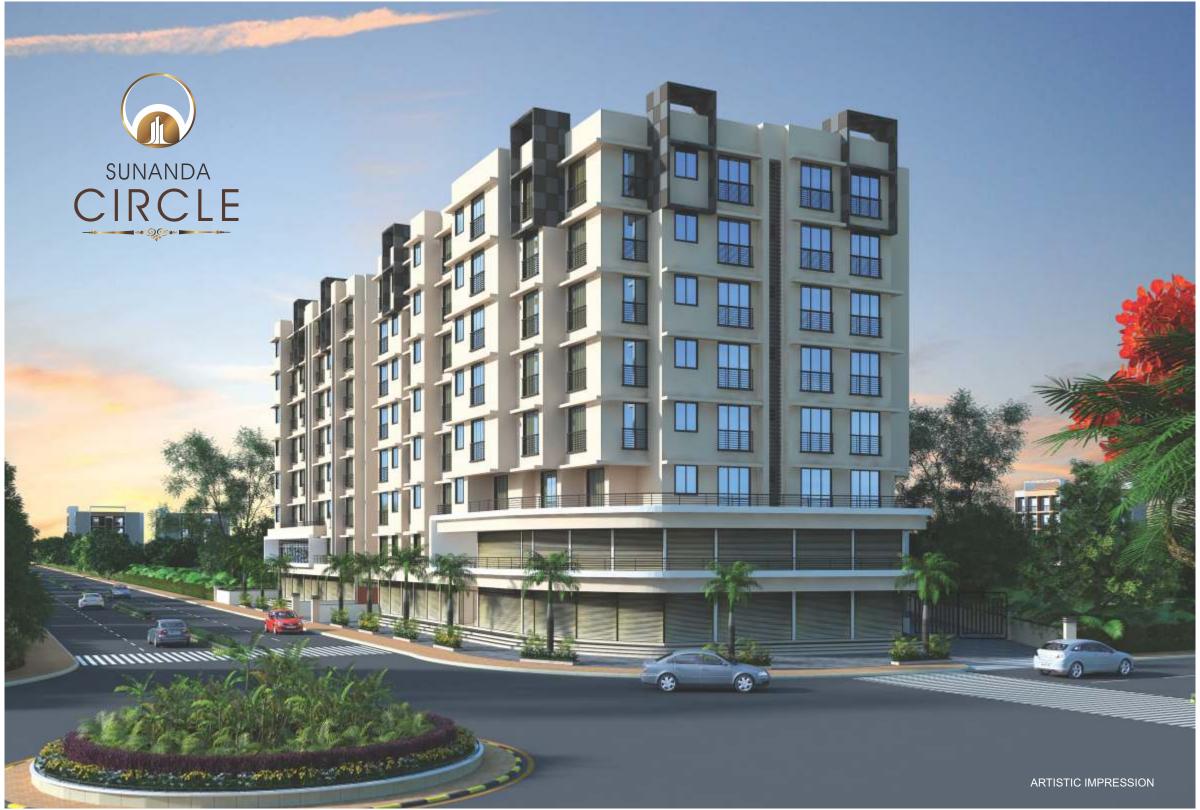

# Salient Features

- Stilt+7 Storeyed Residential & Commercial Project.
- 1 BHK & 2 BHK Spacious Flat.
- Good quality 2X2 jointless flooring in all rooms.
- Decorative entrance lobby.
- Decorative entrance door with wooden frame.
- Concealed copper wiring with phone & TV cable point in living room.