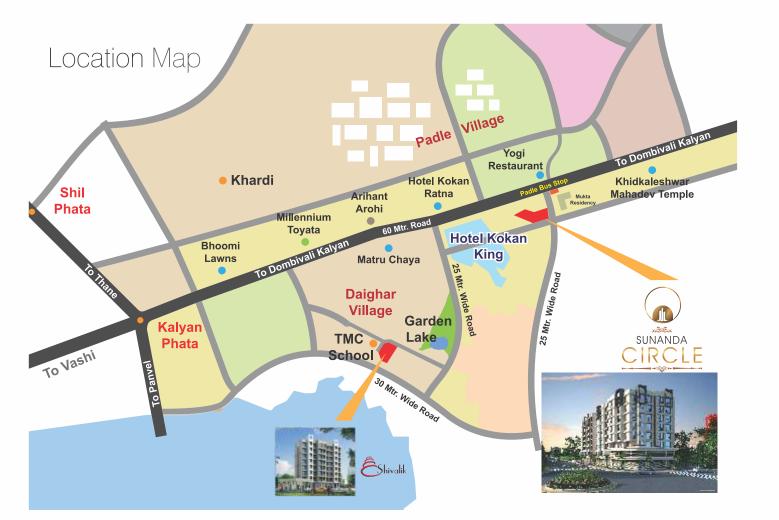

### SCHOOLS/MALLS/OFFICES

- Over 20 schools including India's no. 1 school
- Mahape Home to many IT Company
- Airoli-Belapur a growing Commercial Hub
- Mall with PVR multiplex, Big Bazaar, Central and other shopping and dining options in distance of 1.5km
- Metro junction(Mall) 8 kms south of the city

### **ROAD**

- 30 minutes from Kalyan, 20 minutes from Dombivali
- 40 minutes to JNPT, 20 minutes to Panvel
- Just 1 hour drive from South Mumbai (via Eastern Freeway)
- Planned widening of roads leading to Vashi and Kalyan

### RAILWAY

- Well-connected by rail. Nearby station 2 km from Nilaje station, 9 km from Dombivli Station (Central Line), Vashi (Harbour Line), and Diva (Vasai-Panvel Line)
- Ghansoli Railway Station 7 km
- Upgradation of Diva station to prime junction in Central Line and approved new line to Navi Mumbai (Kalwa-Airoli)

### **AIRPORT**

• 30 min from the upcoming Navi Mumbai International Airport