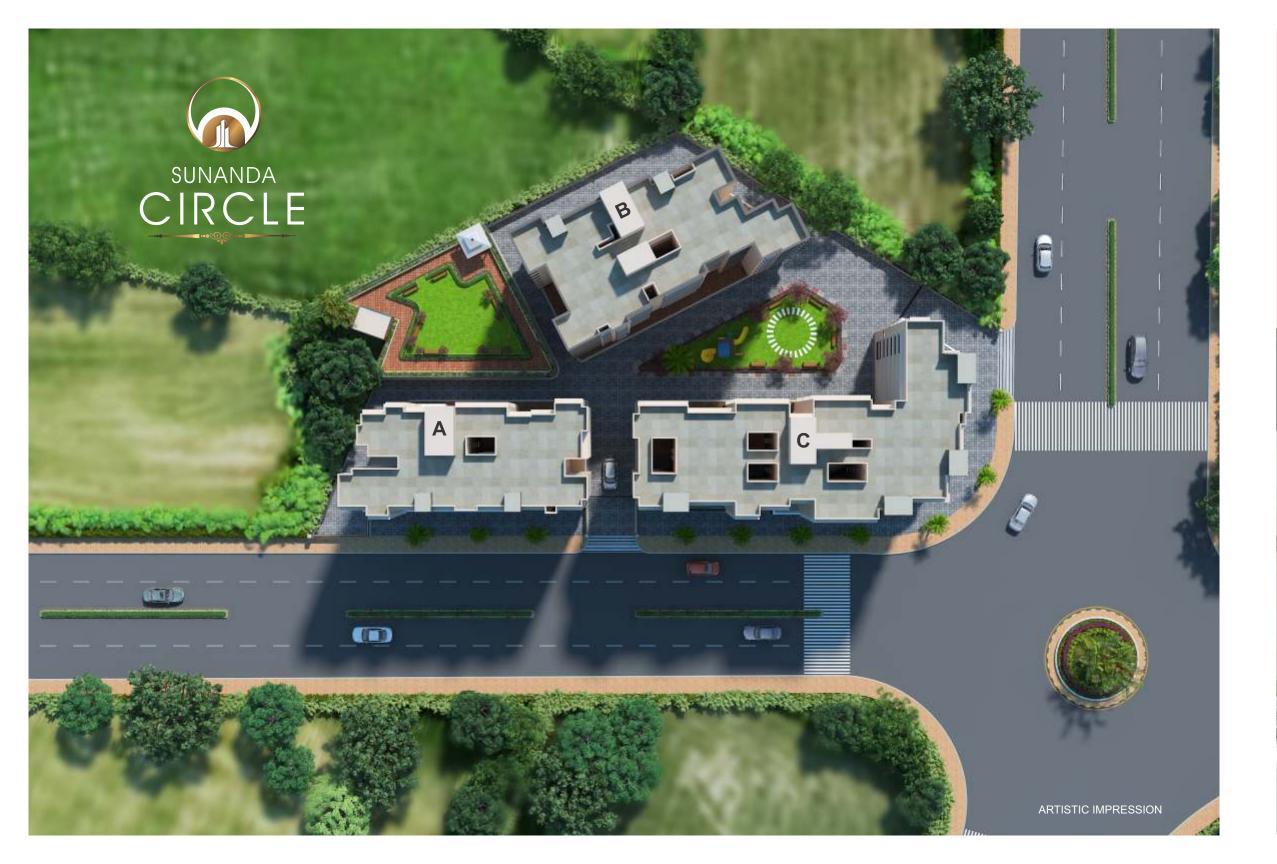

# Salient Features

- Stilt+7 Storeyed Residential & Commercial Project.
- 1 BHK & 2 BHK Spacious Flat.
- Good quality 2X2 jointless flooring in all rooms.
- Decorative entrance lobby.
- Decorative entrance door with wooden frame.
- Concealed copper wiring with phone & TV cable point in living room.