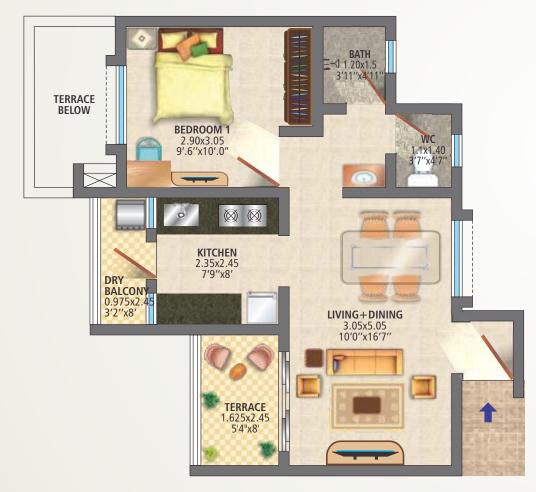

## 1 BHK

#### **UNIT PLAN OF WING B**

(Option 02)Odd Floor Plan

<sup>•</sup> Dimensions shown in metre is only valid dimension & dimension shown in feet is for information only. Conversion table 1 mtr. = 3.28 ft., 1 Sq.mtr. = 10.764Sq.ft.

<sup>•</sup> Flats will be sold on basis of carpet area only. • Room areas are inclusive of balconies. • Area of all structural projections like RCC columns and RCC walls are included in the carpet area.

<sup>•</sup> All dimensions shown are from unfinished wall to unfinished wall. • All furniture/accessories shown are indicative only.