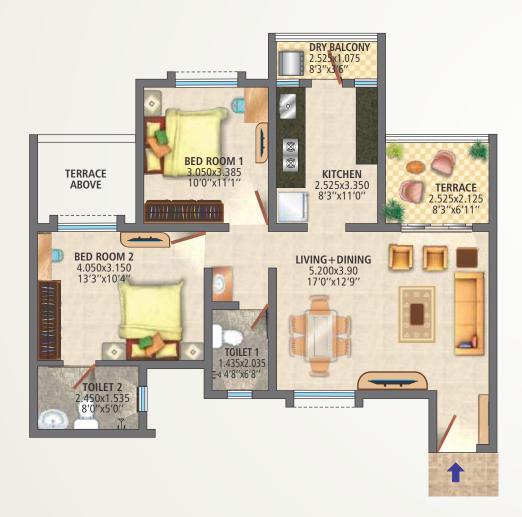

## **2 BHK**

#### **UNIT PLAN OF WING A & K**

(Option 01)-Odd Floor Plan

| WING        | TOTAL CARPET |         | Total Area Including<br>Common<br>Proportionate Area |
|-------------|--------------|---------|------------------------------------------------------|
|             | Sq. M.       | Sq. Ft. | Sq. Ft.                                              |
| A,K,C,D,E,G | 71.97        | 775     | 1049                                                 |