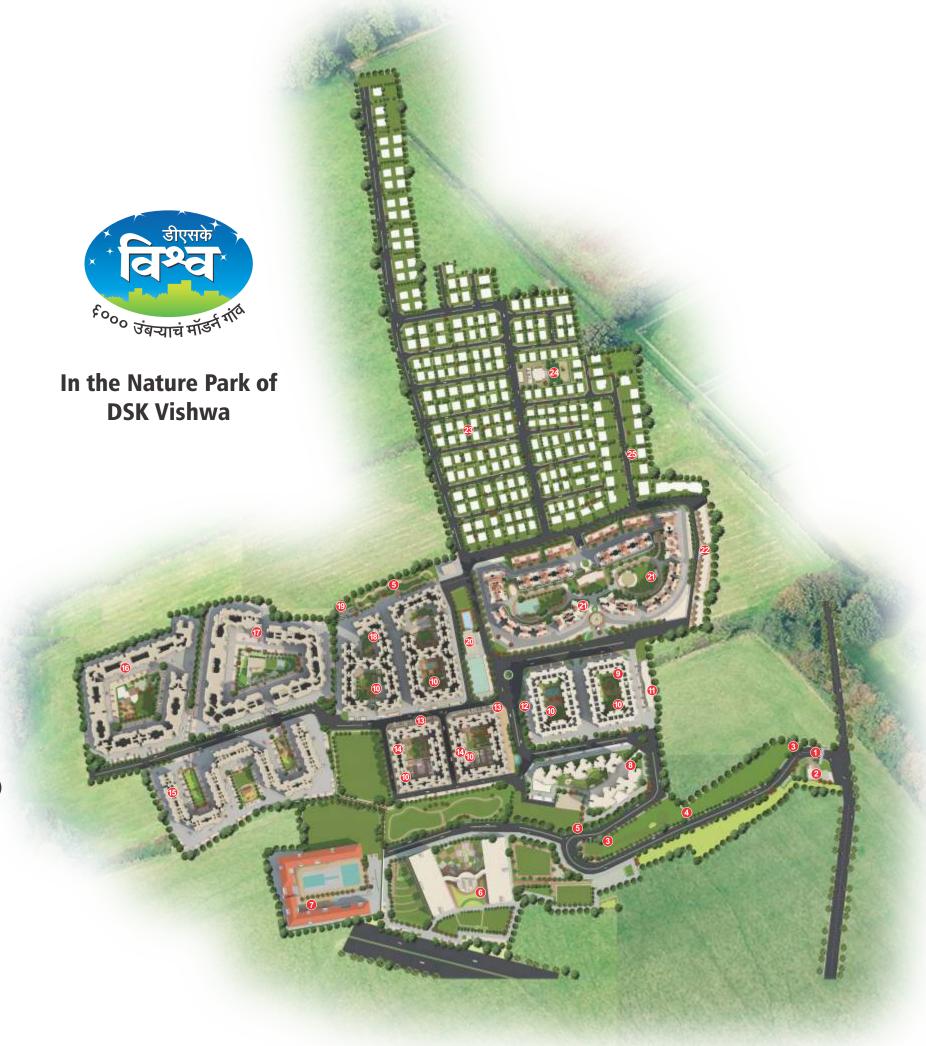

At DSK Vishwa, explore the hidden secrets of content living, discover the serene aspects of life and connect to nature's park!

- 2 Temple
- Water Fall
- 4 Nature Park
- **5** Walkway & Jogging Track
- 6 Proposed Development
- **O** DSK School
- 8 Proposed Development
- 9 PH-3 Varun & Pawan
- Cluster Level Facilities
- Jeevan Shopping
- Bus Stop & Rikshaw Stand
- **13** Shopping Street
- PH-2 Bhaskara & Vasudha
- 15 PH-4 Saptsur
- **16** Proposed Development
- Aanandghan
- PH-1 Chandrama & Rohini
- Sinhagad Point
- ② DSK Club
- 2 PH-5 Meghmalhar
- Akash Row Houses
- Sayantara (Developed Plots)
- Sayantara Club House
- **25** Vishwa Villas