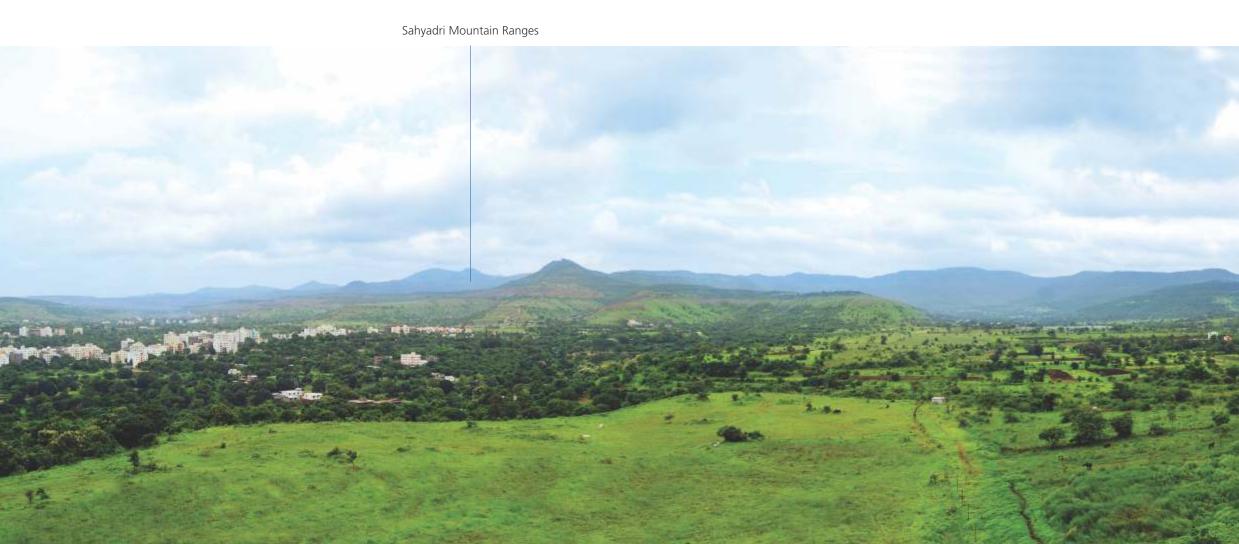

आज तुम्ही पाहाल तर... पुण्याच्या मध्यभागी केवळ हेच एकुलतं एक 'पर्यटन स्थळ' आहे, जिथं पुणेकरांची घरं आहेत. याला मी 'पर्यटन स्थळ' मुद्दामच म्हणतो. कारण इथे निसर्गाच्या भल्यामोठ्या अंगणात सुंदर घरं आहेत. आजूबाजूला हिरवे डोंगर, समोरच सिंहगड किल्ला आणि शेजारी खडकवासला धरण...अशा सुंदर विश्वमध्ये पाऊल टाकल्या टाकल्या शीण कुठल्या कुठे पळून जातो... आणि मनातला आनंद ओठांवर शीळ घालत येतो... असं हे एक सुंदर विश्व !

आज डीएसके विश्व म्हणजे महाराष्ट्रातली पहिली टाऊनशिप. जिथं तीनही ऋतुंचे सोहळे साजरे होतात. हिवाळ्यात पांघरलेली थंडीची शाल... उन्हाळ्यातला उकाडाही जाणवू देत नाही आणि पावसालाही सर्वात आधी इथं येण्याचा मोह आवरत नाही.