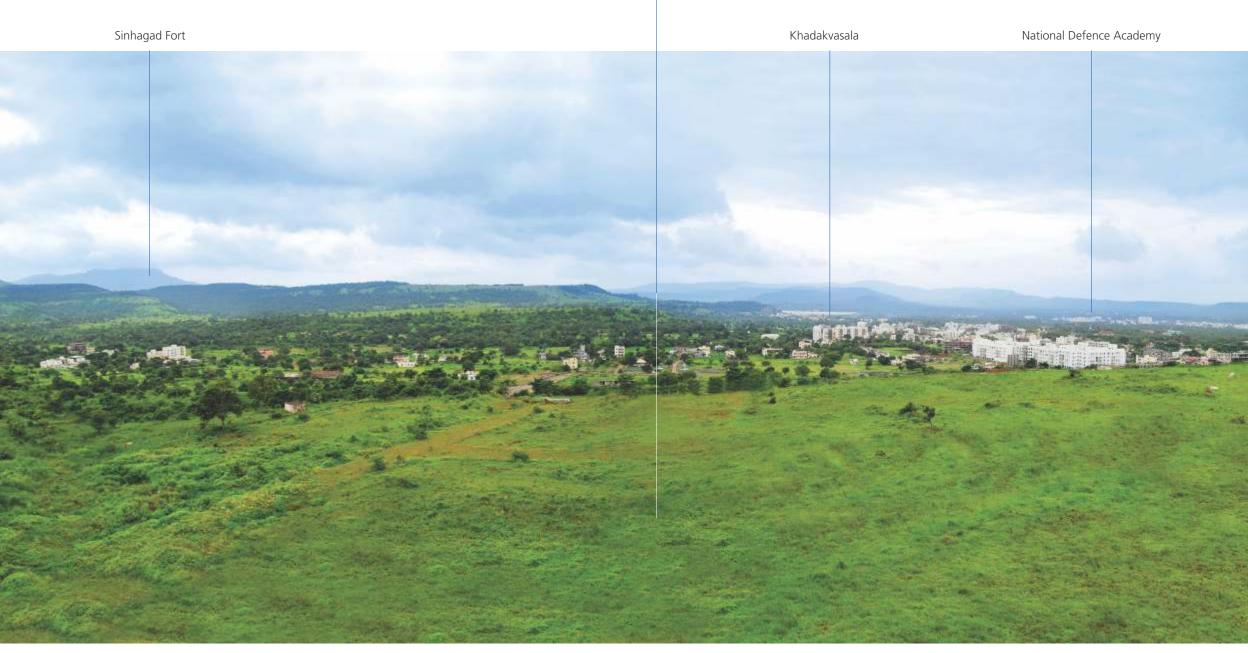

आज तुम्ही पाहाल तर... पुण्याच्या मध्यभागी केवळ हेच एकुलतं एक 'पर्यटन स्थळ' आहे, जिथं पुणेकरांची घरं आहेत. याला मी 'पर्यटन स्थळ' मुद्दामच म्हणतो. कारण इथे निसर्गाच्या भल्यामोठ्या अंगणात सुंदर घरं आहेत. आजूबाजूला हिरवे डोंगर, समोरच सिंहगड किल्ला आणि शेजारी खडकवासला धरण...अशा सुंदर विश्वमध्ये पाऊल टाकल्या टाकल्या शीण कुठल्या कुठे पळून जातो... आणि मनातला आनंद ओठांवर शीळ घालत येतो... असं हे एक सुंदर विश्व !

The angelic sound of chirping birds will captivate your mind in the bird park, where over 78 astonishing listed species flutter around from branch to branch. And finally prepare to witness the mystical view of Pune city.