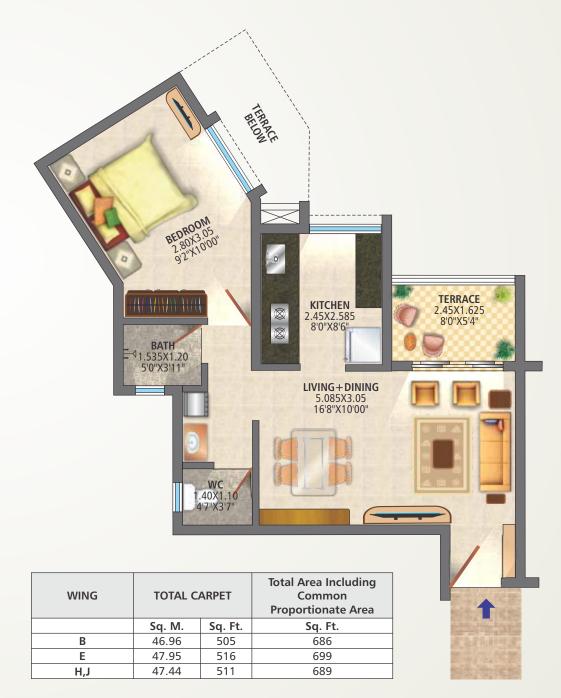

## 1 BHK

#### **UNIT PLAN OF WING A & K**

(Option 01)-Odd Floor Plan

#### TERRACE ABOVE **DRY BALCONY** 2.45x1.05 8'0"x3'5" **KITCHEN** 2.45x2.385 8'0"x7'10" **TERRACE** BEDROOM 1 3.05x2.90 10'0"x9'6" LIVING+DINING 5.05x3.05 16'7"x10'0" BATH 1.535x1.20 50 "x3'11" 1.40x1.135 4'7"x3'8" **Total Area Including** WING **TOTAL CARPET** Common **Proportionate Area** Sq. M. Sq. Ft. Sq. Ft. A,K 46.20 497 672 B,C,D,F 45.50 490 664 G 47.95 516 699