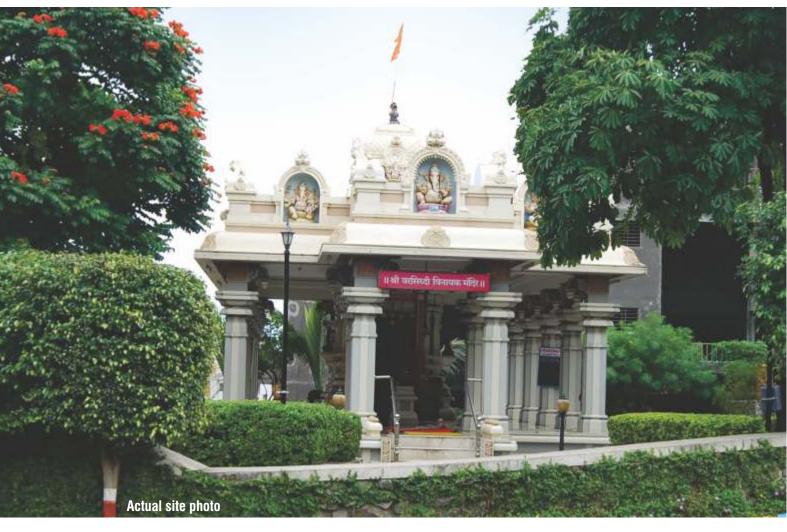

At DSK Vishwa, an eminent entrance; a gateway to a green sanctuary of peace and happiness welcomes you. As soon as you step-in, a sparkling water cascade will turn the natural air conditioning on. Enter into the serene world; you will be greeted by the bells tolling in the Hemadpanthi Ganesh Temple.