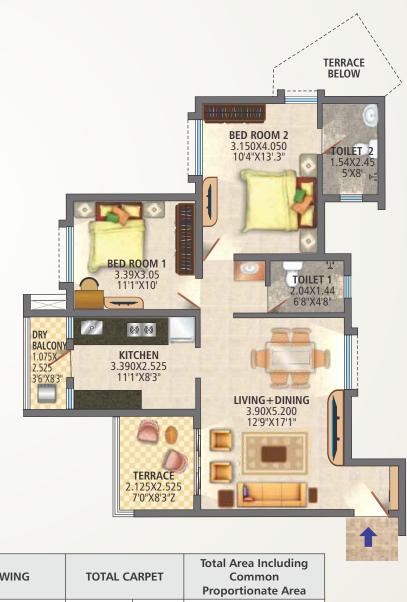

## 1 BHK

#### **UNIT PLAN OF WING A & K**

(Option 01)-Odd Floor Plan

#### TERRACE ABOVE **DRY BALCONY** 2.45x1.05 8'0"x3'5" **KITCHEN** 2.45x2.385 8'0"x7'10" **TERRACE** BEDROOM 1 3.05x2.90 10'0"x9'6" LIVING+DINING 5.05x3.05 16'7"x10'0" BATH 1.535x1.20 50 "x3'11" 1.40x1.135 4'7"x3'8" **Total Area Including** WING **TOTAL CARPET** Common **Proportionate Area** Sq. M. Sq. Ft. Sq. Ft. A,K 46.20 497 672 B,C,D,F 45.50 490 664 G 47.95 516 699