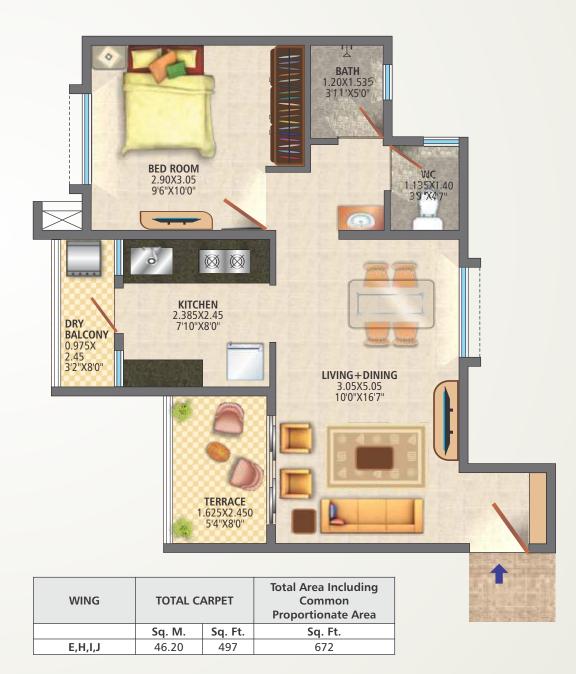

## 1 BHK

#### **UNIT PLAN OF WING E**

(Option 04) Odd Floor Plan

<sup>•</sup> Dimensions shown in metre is only valid dimension & dimension shown in feet is for information only. Conversion table 1 mtr. = 3.28 ft., 1 Sq.mtr. = 10.764Sq.ft.

<sup>•</sup> Flats will be sold on basis of carpet area only. • Room areas are inclusive of balconies. • Area of all structural projections like RCC columns and RCC walls are included in the carpet area.

• All dimensions shown are from unfinished wall to unfinished wall. • All furniture/accessories shown are indicative only.