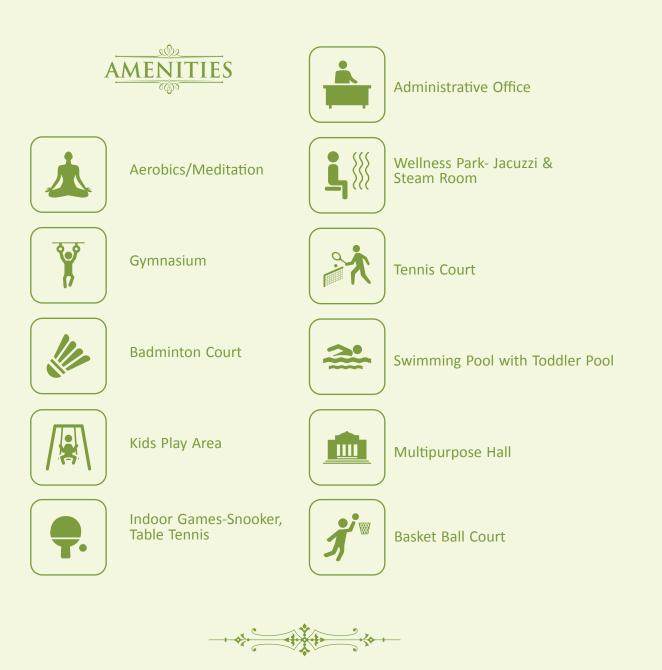

SARJAPUR, BENGALURU

RERA Registration No. : PR/KN/170731/000124

Owning a plot at a dream location or building your home in one of the futuristic locations in Bengaluru is now a reality. The County Address is a world-class 24-acre plotted layout, a marquee project in Sarjapur – a coveted location which connects the 3 major IT corridors of Bengaluru including Whitefield, Marathalli (Outer Ring Road) and Electronic City. Not only that, The County Address has the finest educational institutions within the neighbourhood making it a sought-after project that is guaranteed to bring you the highest returns offering the best of both worlds - a great location and top notch amenities.