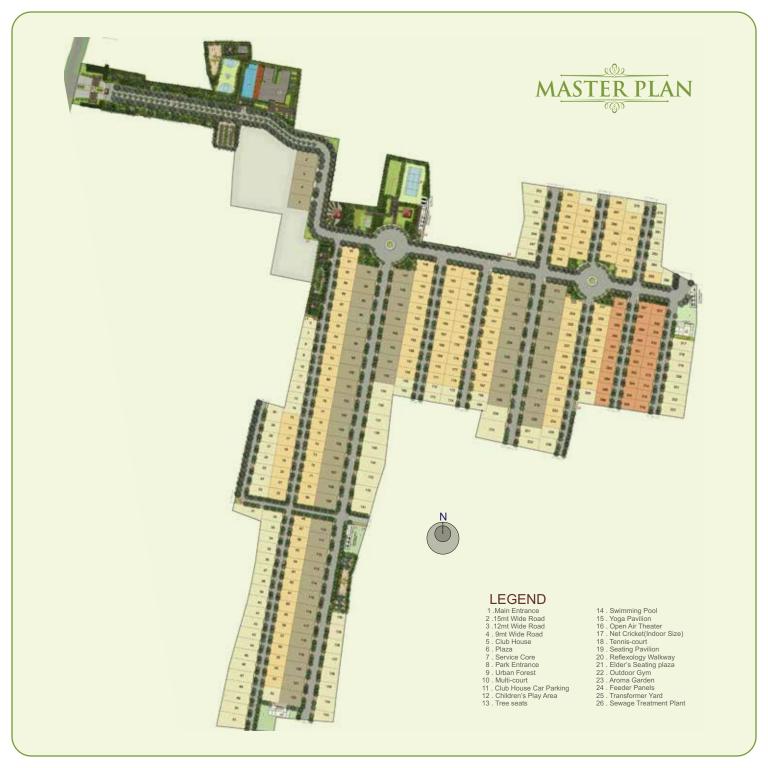

SARJAPUR, BENGALURU

RERA Registration No. : PR/KN/170731/000124

Owning a plot at a dream location or building your home in one of the futuristic locations in Bengaluru is now a reality. The County Address is a world-class 24-acre plotted layout, a marquee project in Sarjapur – a coveted location which connects the 3 major IT corridors of Bengaluru including Whitefield, Marathalli (Outer Ring Road) and Electronic City. Not only that, The County Address has the finest educational institutions within the neighbourhood making it a sought-after project that is guaranteed to bring you the highest returns offering the best of both worlds - a great location and top notch amenities.

The County Address is designed to plot your future.