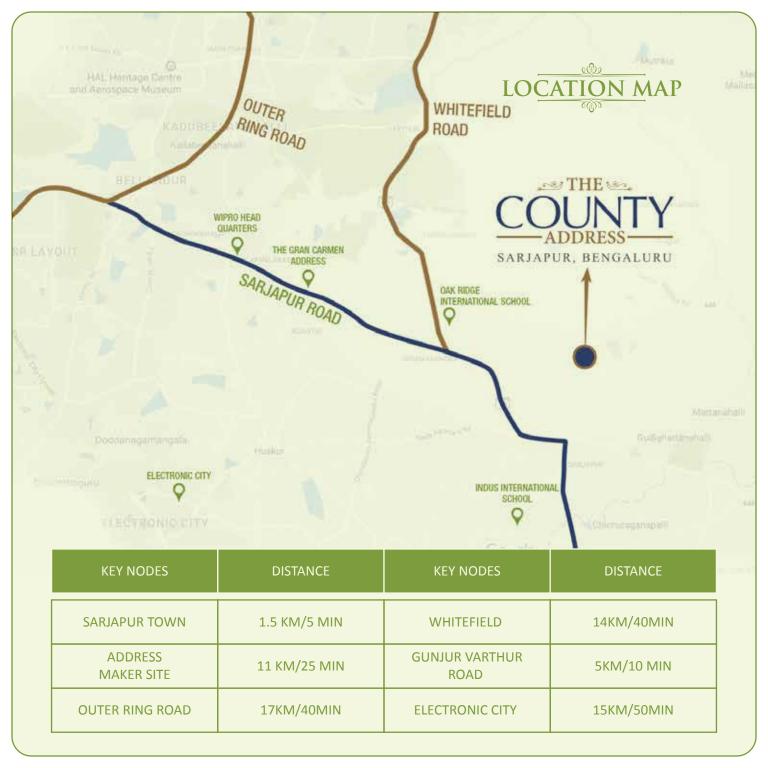

SARJAPUR, BENGALURU

RERA Registration No. : PR/KN/170731/000124

Owning a plot at a dream location or building your home in one of the futuristic locations in Bengaluru is now a reality. The County Address is a world-class 24-acre plotted layout, a marquee project in Sarjapur – a coveted location which connects the 3 major IT corridors of Bengaluru including Whitefield, Marathalli (Outer Ring Road) and Electronic City. Not only that, The County Address has the finest educational institutions within the neighbourhood making it a sought-after project that is guaranteed to bring you the highest returns offering the best of both worlds - a great location and top notch amenities.