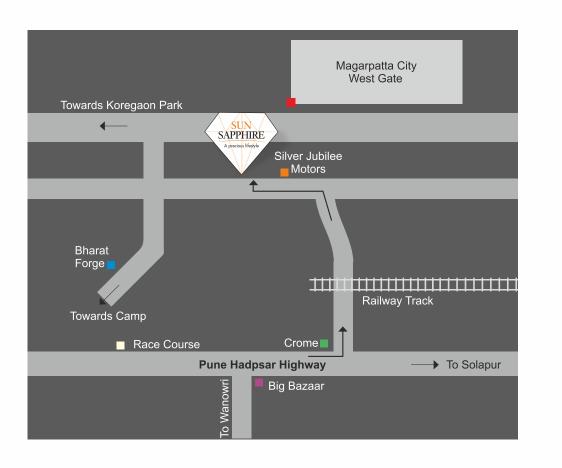

### KEY DISTANCES

| Swargate            | 12 Mins |
|---------------------|---------|
| Amanora Town Center | 5 Mins  |
| Railway Station     | 15 Mins |
| MG Road             | 12 Mins |
| Airport             | 15 Mins |
| Koregaon Park       | 10 Mins |

Site Address: S. No. 131, Hissa No. 2, 3, 5 & 8

Near Silver Jubilee Motors, Hadapsar, Pune - 411 028

Phone: +91 93261 85339 | Email: sunsapphire@mittalbuilders.com

Office Address: Mittal House
2095, Vijaya Nagar Colony, Nilayam Theatre Chowk,
Sadashiv Peth, Pune – 411030
Phone: +91 20 6688 8888