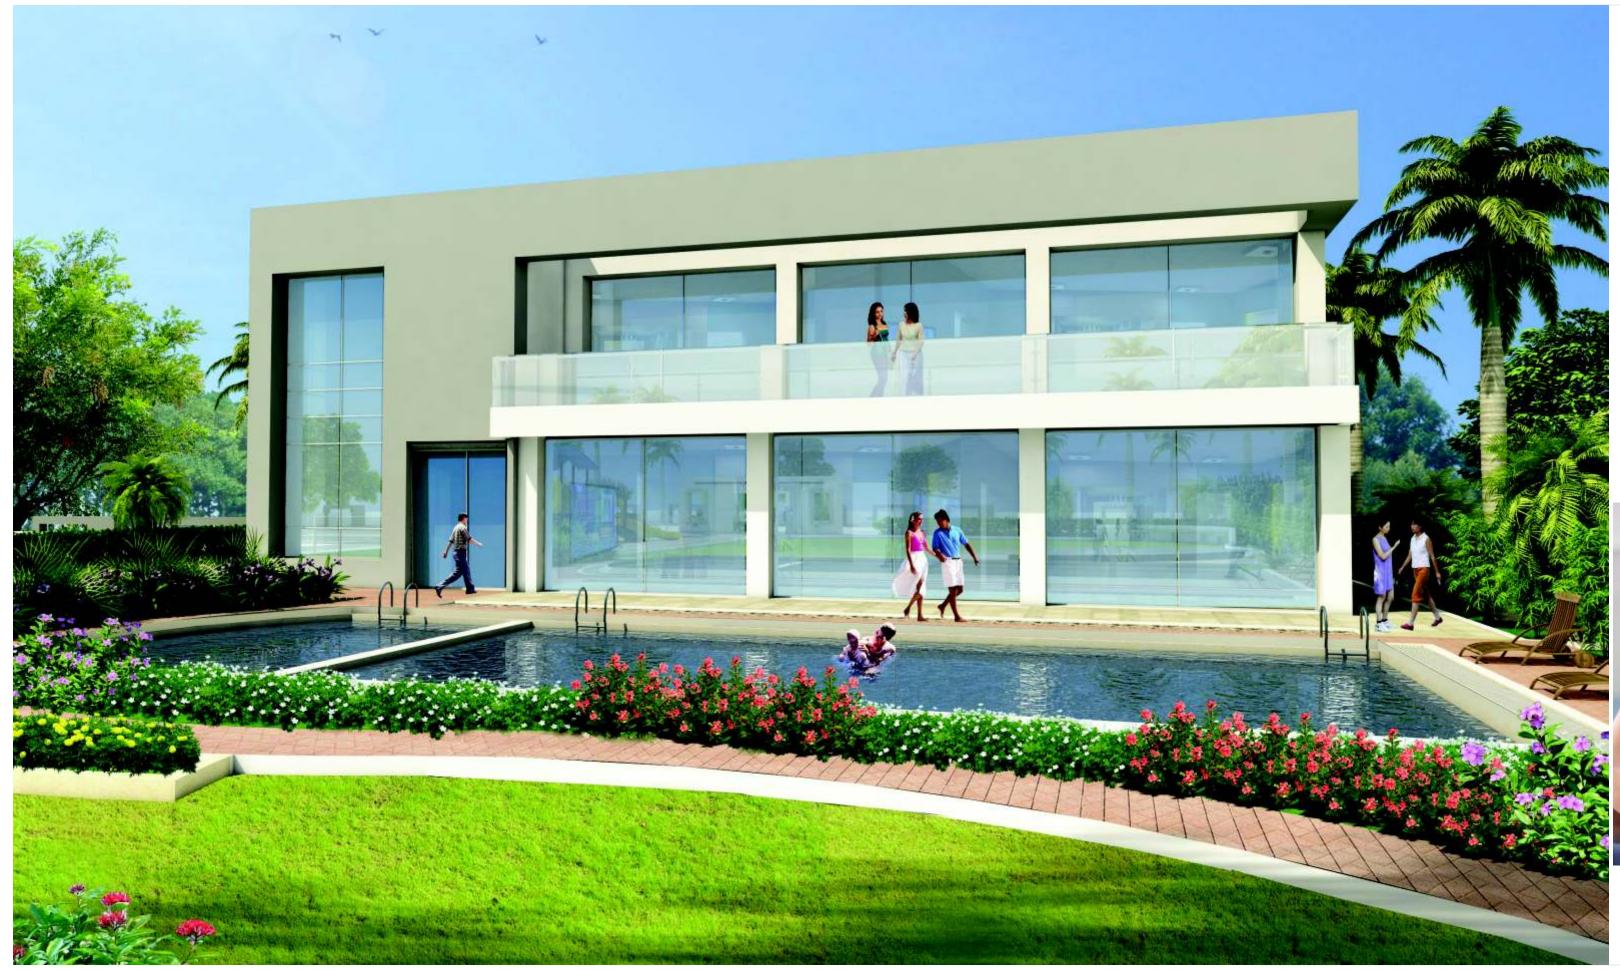

The 2 bedroom premium terrace apartments at 'Gulmohar Renaissance' come with top specifications and quality construction. Pleasing elevation and beauty in architecture are evident from its classy layout. A host of amenities like pool, clubhouse, gymnasium, sports and garden suit the lifestyle you seek from a modern home. The project also comes with safety features like intercom, 24x7 security and fire fighting system. All these combine to give refinement and peace of mind in a place you will love to call home.

## **AMENITIES**

Swimming Pool with Baby Pool

Designer Clubhouse

Fully-equipped Gymnasium

Single Pole Basketball Area

Badminton Court

■ Children's Play Area

Walking Track

Beautifully Landscaped Garden

Automatic Elevators

Sewage Treatment Plant

■ Water Treatment Plant (Reverse Osmosis Plant for Purified Drinking Water)

Rain Water Harvesting and Water Recycling

Intercom Facility

■ Fire Fighting System

■ Power Backup for Lifts and Common Areas

Compound Wall to the periphery of project