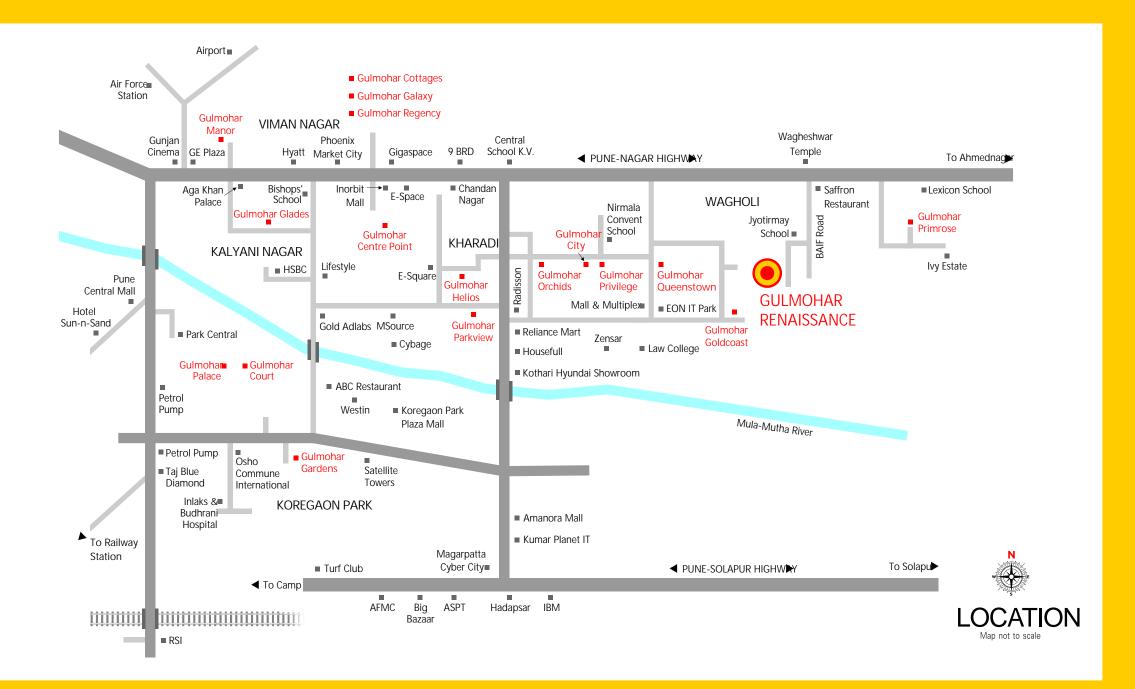

## Advantage Wagholi:

- Most upcoming and promising locale of East Pune.
- Only 10 minutes drive from Pune Airport.
- Many leading schools and educational institutes nearby.
- Proximity to industrial areas of Ranjangaon, Sanaswadi, Shikrapur and Chakan.
- Close to Kharadi IT hub and shopping & entertainment centres.
- Wagholi soon to have better and smoother connectivity to Kharadi.

Situated in the quaint yet rapidly developing Wagholi, the project is nestled in the premium residential area on BAIF Road. The tranquil, green environs devoid of pollution, make it an ideal location for your home. Just off Nagar Road, 'Gulmohar Renaissance' is highly accessible; with the airport, IT hub of Kharadi and elite locales of Kalyani Nagar and Koregaon Park at close distance. Within easy reach are famous malls, entertainment avenues, reputed schools & colleges, star hotels & restaurants, clinics & hospitals and other social infrastructure. Wagholi's proximity to Kharadi and industrial areas like Sanaswadi, Ranjangaon and Chakan make it a preferred destination of Pune. So, a home at 'Gulmohar Renaissance' will prove to be a wise decision and sound investment.