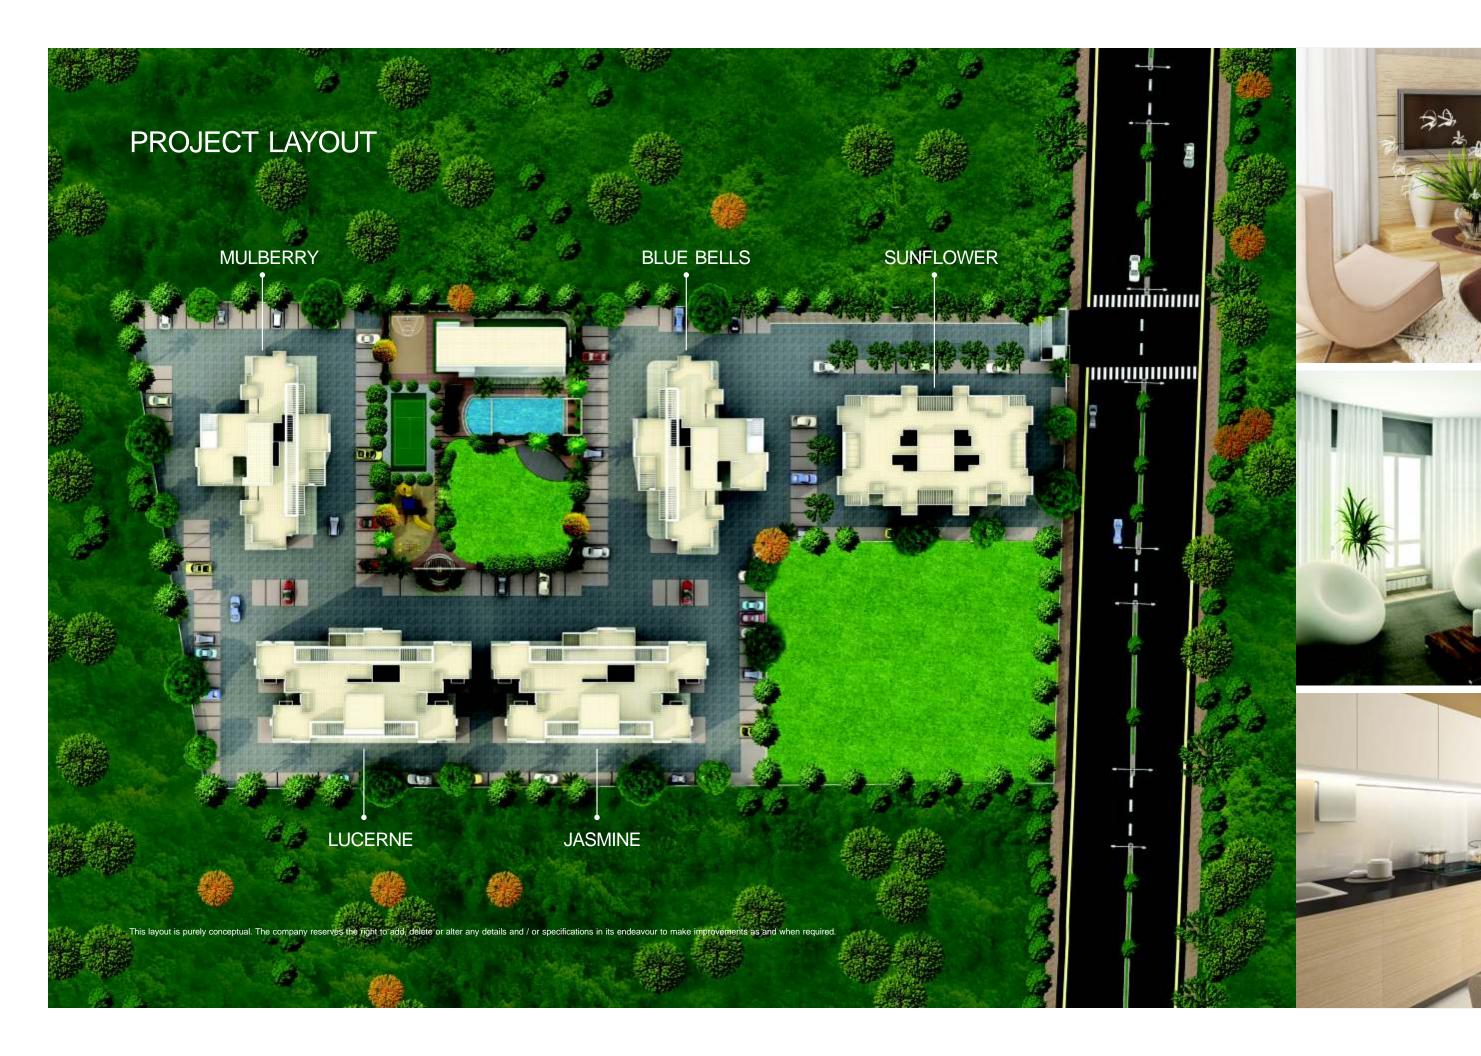

## 2 Bedroom Premium Terrace Apartments WAGHOLI

The expectation of a home is a combination of various aspects of space, design, amenities and affordability. 'Gulmohar Renaissance' presents homes with contemporary design along with modern amenities to revive the pleasure of stylish living.

The 2 bedroom premium terrace apartments at 'Gulmohar Renaissance' come with top specifications and quality construction. Pleasing elevation and beauty in architecture are evident from its classy layout. A host of amenities like pool, clubhouse, gymnasium, sports and garden suit the lifestyle you seek from a modern home. The project also comes with safety features like intercom, 24x7 security and fire fighting system. All these combine to give refinement and peace of mind in a place you will love to call home.

## Advantage 'Gulmohar Renaissance':

- Exclusive residential enclave with 24x7 security.
- Spacious well-designed 2 bedroom terrace apartments.
- Thoughtful apartment layout.
- Ample natural light and ventilation.
- Grand entrance lobbies and two automatic elevators for each building.
- Fully landscaped project.