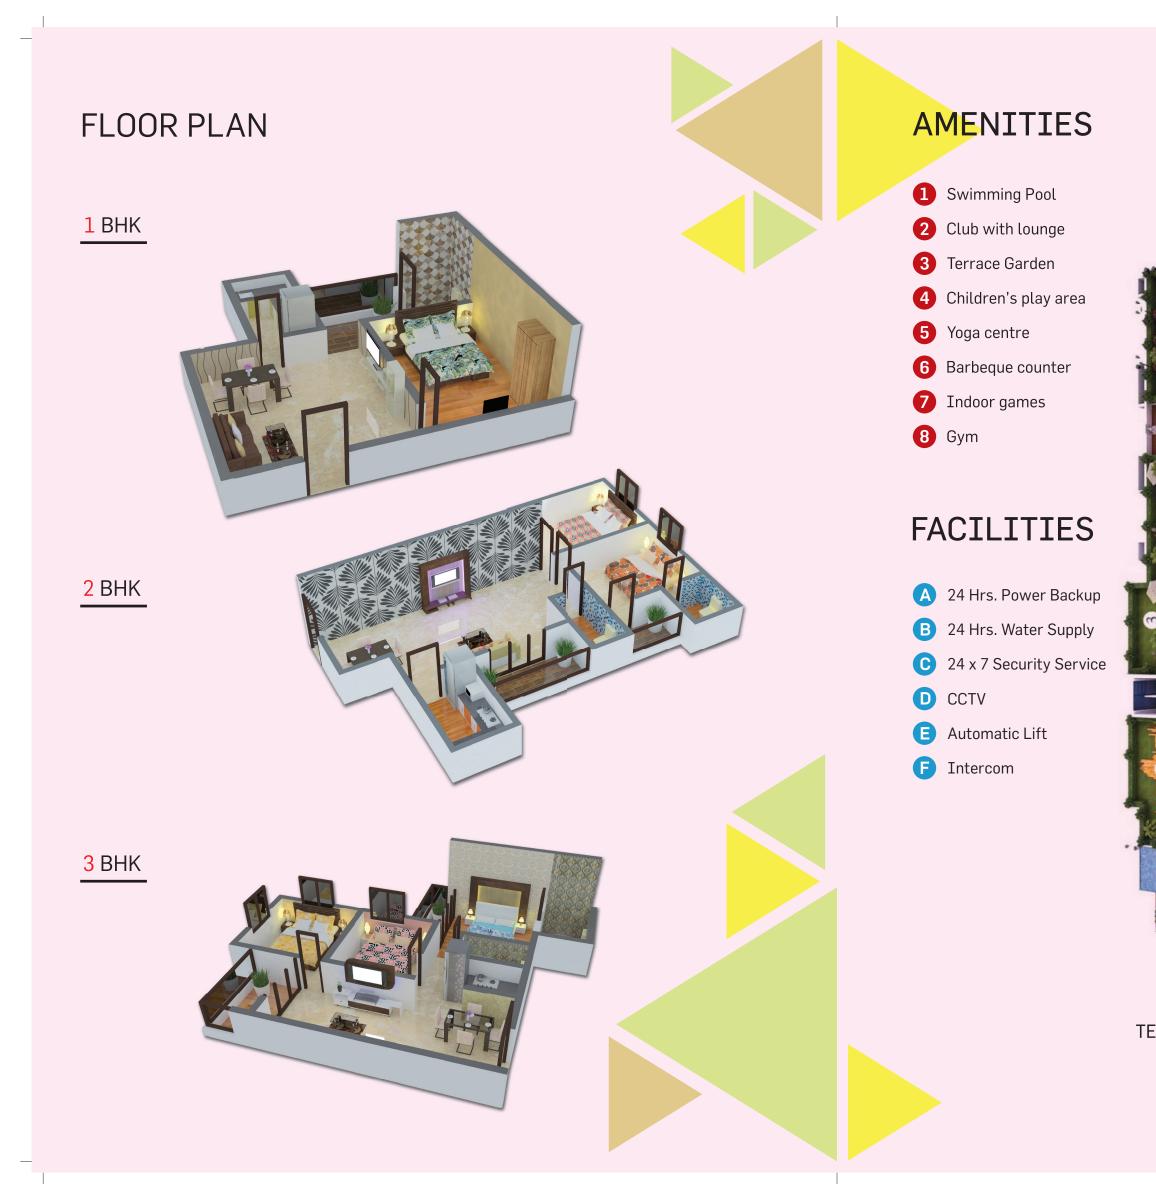

Newtown | 3 minutes Techno India Engineering Collage | Ultadanga railway station 15 minutes.



MARKETING PARTNER



### DEVELOPER

CANCUN GROUPS is a well diversified group with interest in Real Estate, Construction, Land Development and many other diverse sectors. CANCUN GROUPS is a rendezvous of thoughts, ideas and vision. CANCUN GROUPS has its Corporate Office in Kolkata, one of the most happening place in the country also the cultural hub of India.

#### **Corporate Office:**

PS IXL Building, 5th Floor, Room No. 505, Rajarhat, Chinar Park, New Town Road, Kolkata 700 136 | www.cancungroups.in

#### FINANCE PARTNER



#### Site Address:

CANCUN SKYLARK, Newtown, Near Unitech Gate No.1, Kolkata 700156





# CANCUN SKYLARK

### MASTER PLAN



### BLOCK A



BLOCK B





### BLOCK C







TERRACE FLOOR LAYOUT

### **SPECIFICATIONS**

Foundation Super Structure

Flooring Living/Dinning Master Bedroom Bedrooms Balcony

Kitchen Counter Flooring Dado from counter 2 ft

Toilet Attached Common Dado upto 6.5 ft

Common area Staircase Lobby

Paints Exterior walls

Inside wall finished

Door Main door **RCC Pile Foundation** Reinforced Cement Concret frammed structure

Vitrified Vitrified Vitrified Vitrified

> Granite/Black stone with Stainless steel sink Anti skid tiles Reputed brand (ISI)

Anti skid tiles Anti skid tiles Reputed brand (ISI)

Black stone/Kota stone Anti skid tiles

Weather proof along with anti-efflorescence paint Plaster and Paris

Wooden frame Flush door with one sunmyka pesting

Internal door Toilet Lock

Window

Sanitary Toilet Kitchen

Elevator

Electrica