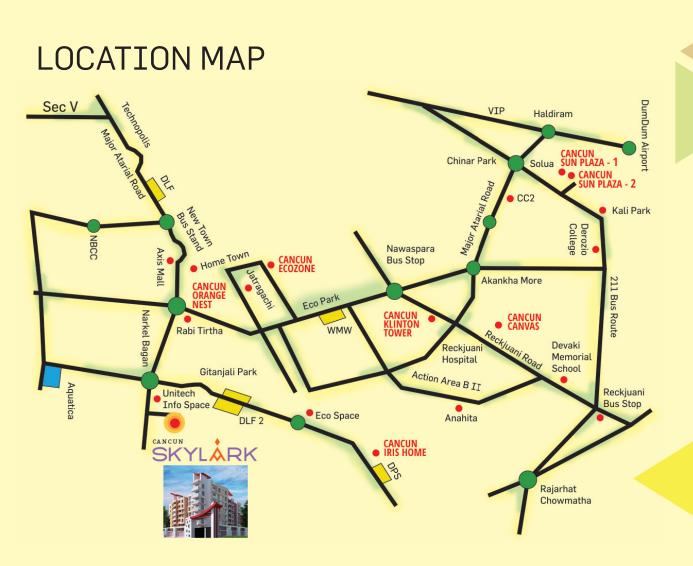

# LOCATIONAL ADVANTAGES

5 minutes from Unitech | 15 minutes drive from Airport | 5 minutes drive from Axis Mall | 5 minutes from TATA Cancer Hospital | 5 minutes from Home Town | 10 minutes drive from City Center II | 5 minutes drive from Eco Tourism Park | 5 minutes from Upcoming metro | 5 minutes from DPS Mega City | 5 minutes from DPS Newtown | 3 minutes Techno India Engineering Collage | Ultadanga railway station 15 minutes.

#### Site Address:

CANCUN SKYLARK, Newtown, Near Unitech Gate No.1, Kolkata 700156