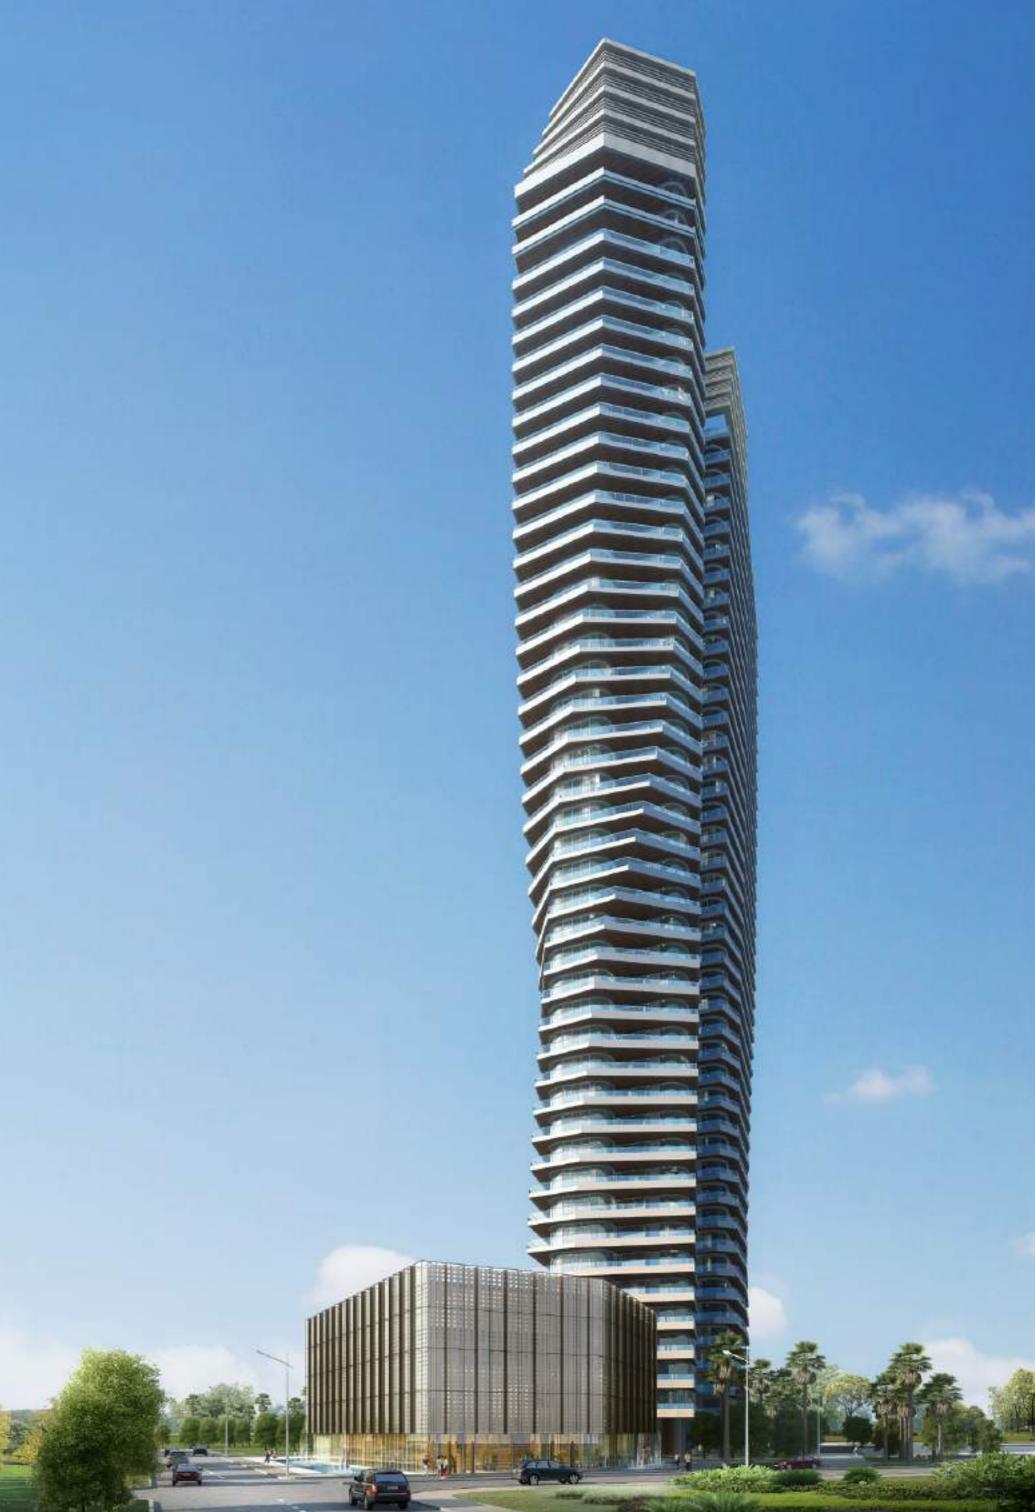

### THE ICONIC TOWER

Innovatively designed as a 3-dimensional, spiral structure, this sophisticated and sustainable dwelling is home to the lavish amenities and thoughtful details that create a fulfilling and rewarding lifestyle for even the most discerning tastes.

## A LIFE CULTIVATED BY DESIGN

Magnificent panoramic exposures wrap around three sides of Iconic Tower, granting approximately 300-degree views and abundant natural light. Full-perimeter balconies invite fabulous outdoor living for all occasions, further enhancing this exquisite offering.

### TOWER 1& TOWER 2

Tower 1 and Tower 2 are elegant linear apartment blocks designed with wings. Tower 1 is a G+7 story and G+31 story block. Tower 2 is a G+14 story block. Distinctly modern, each unit has cantilevered balconies off the living rooms and bedrooms, creating outdoor spaces with the spectacular effect of an urban precipice.