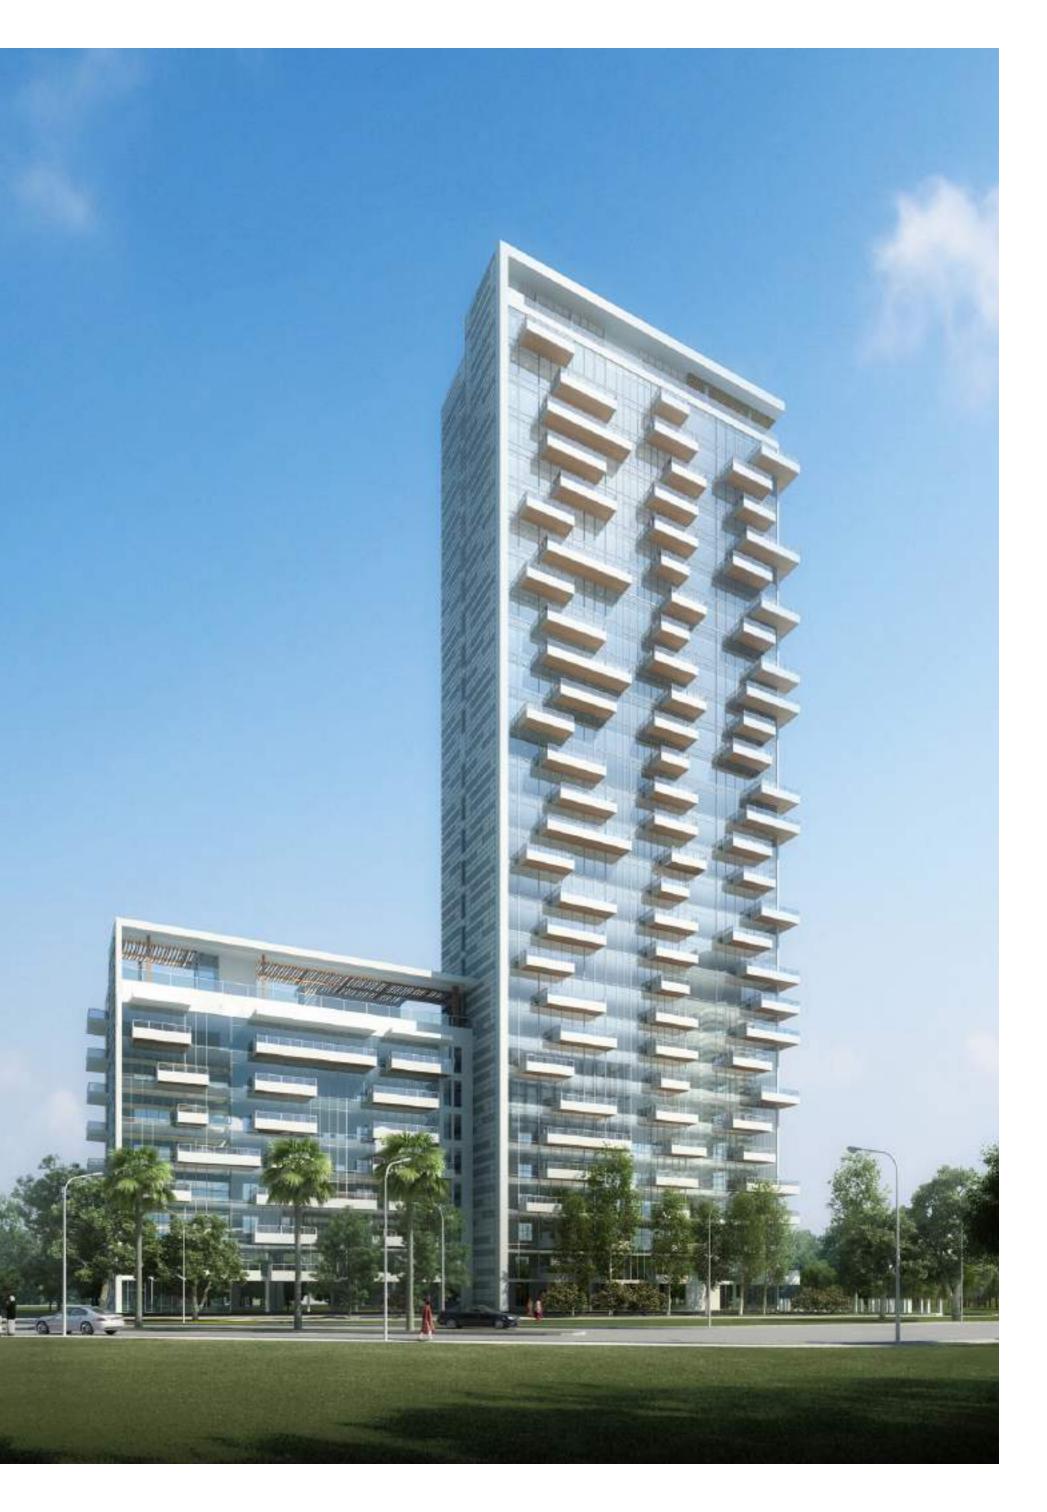

#### A CONTEMPORARY ARCHITECTURAL STATEMENT

Paras Quartier

### THE ICONIC TOWER

Innovatively designed as a 3-dimensional, spiral structure, this sophisticated and sustainable dwelling is home to the lavish amenities and thoughtful details that create a fulfilling and rewarding lifestyle for even the most discerning tastes.

## A LIFE CULTIVATED BY DESIGN

Magnificent panoramic exposures wrap around three sides of Iconic Tower, granting approximately 300-degree views and abundant natural light. Full-perimeter balconies invite fabulous outdoor living for all occasions, further enhancing this exquisite offering.