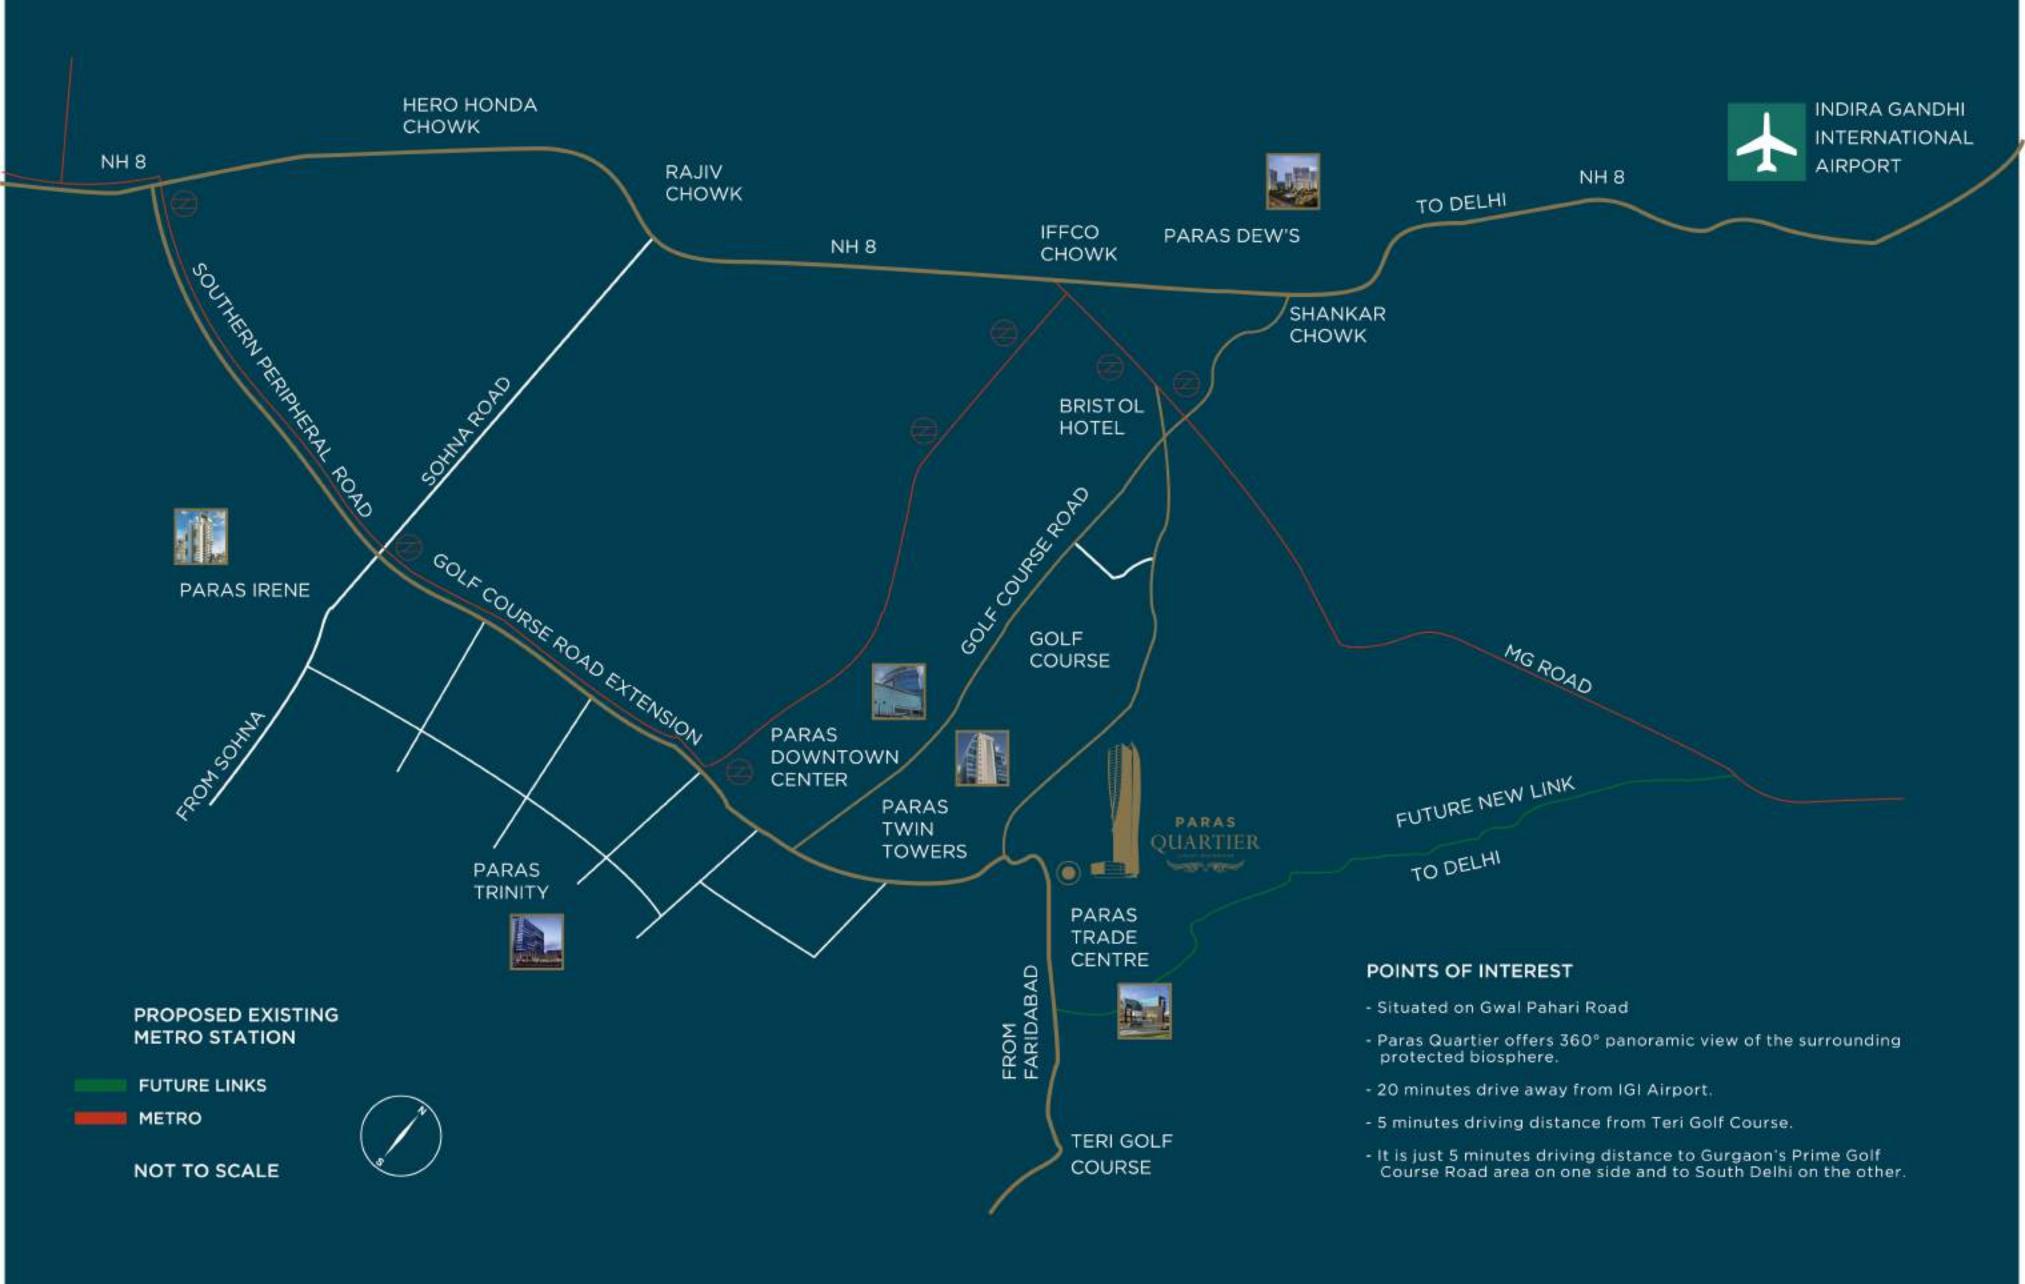

#### THE CITY OF THE FUTURE

The Neighborhood

www.parasquartier.com

### NEIGHBORHOOD

Paras Quartier conveniently resides in the city of Gurgaon, close to South Delhi. Its proximity provides easy access to the Gurgaon - Faridabad Expressway, the Indira Gandhi International Airport, Teri Golf Course and Golf Course Road.