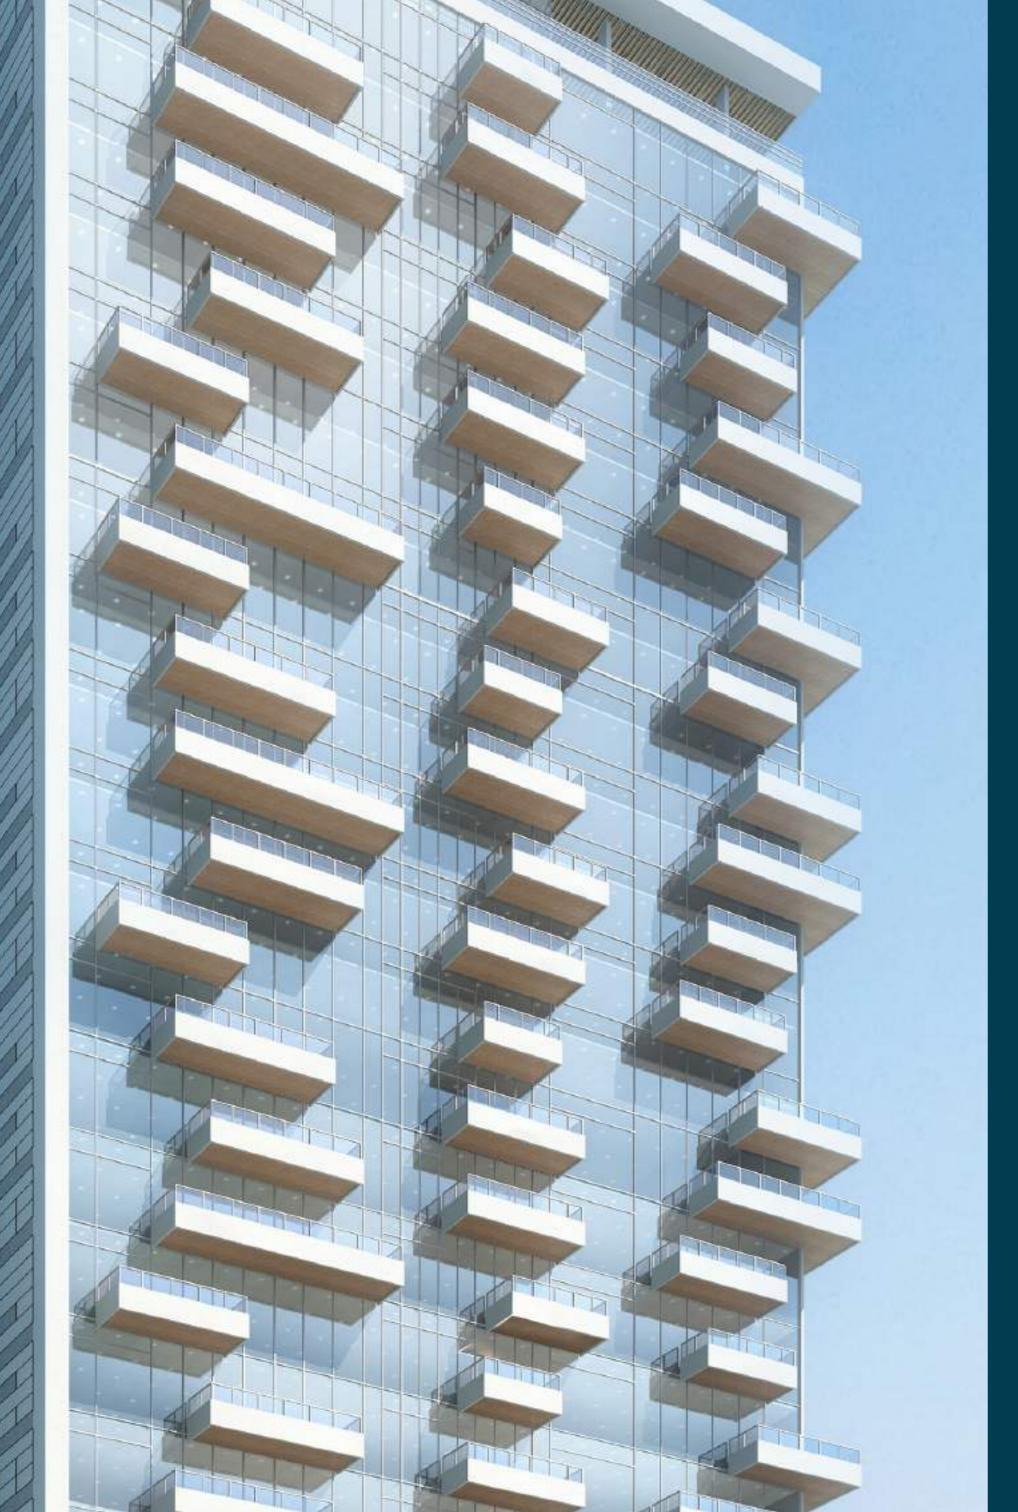

### TOWER 1& TOWER 2

Tower 1 and Tower 2 are elegant linear apartment blocks designed with wings. Tower 1 is a G+7 story and G+31 story block. Tower 2 is a G+14 story block. Distinctly modern, each unit has cantilevered balconies off the living rooms and bedrooms, creating outdoor spaces with the spectacular effect of an urban precipice.