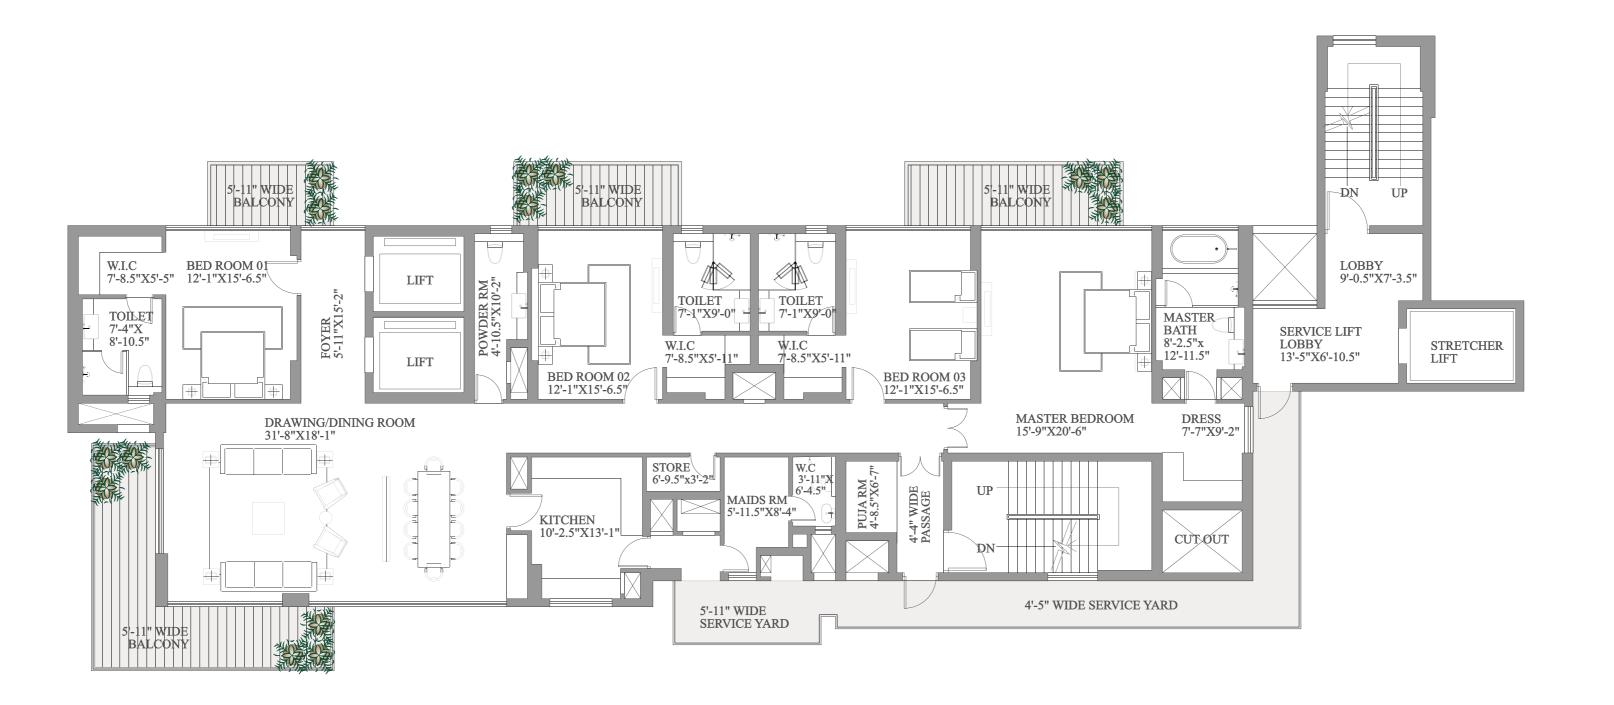

### FLOORPLANS

Typical Unit Plan

Super area 6000 sq ft.

#### SURPASS THE EXPECTED. EXPERIENCE TRUE OPULENCE.

Tower 1 and Tower 2

www.parasquartier.com

### FLOORPLANS

Typical Unit Plan