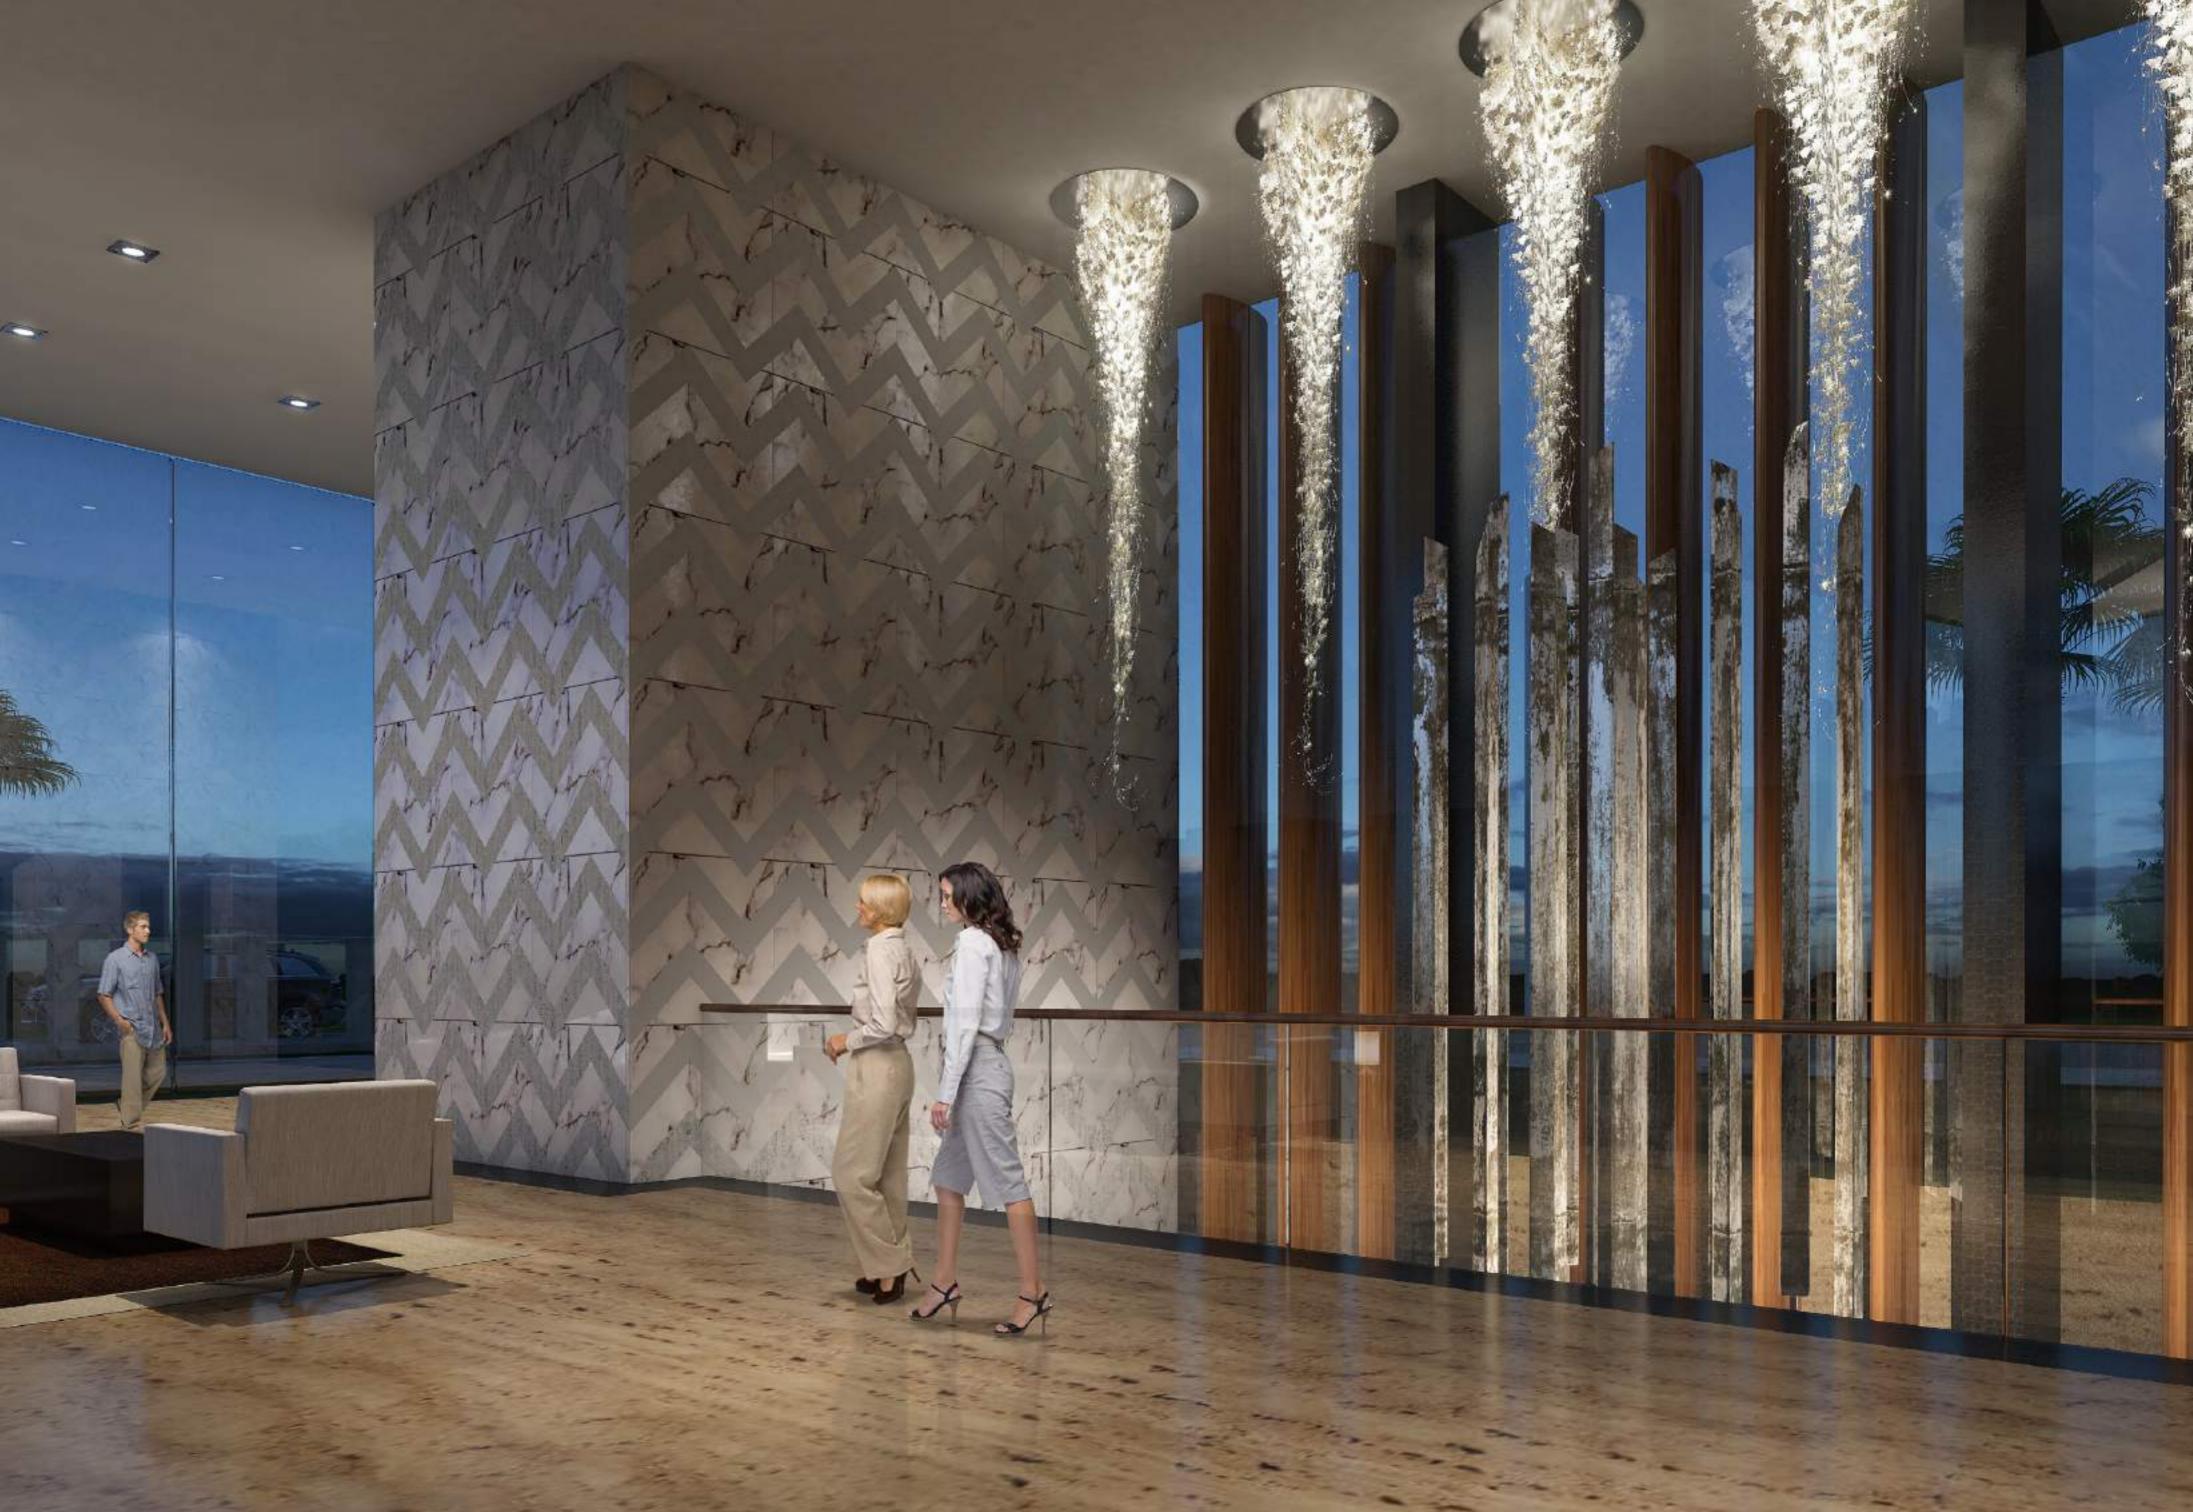

## ALLURING INTERIORS

### ELEVATING THE MEANING OF LUXURY

Awash with natural light that flows in from sweeping floor to ceiling windows, the beauty of your residence is impossible to ignore. Open layouts create truly seamless living with exhibition-style kitchens, storage, cabinetry, and flawless attention to detail. From spacious bedrooms and spa-like baths to breathtaking oversized terraces, it is clear you have arrived at the center of elegance.