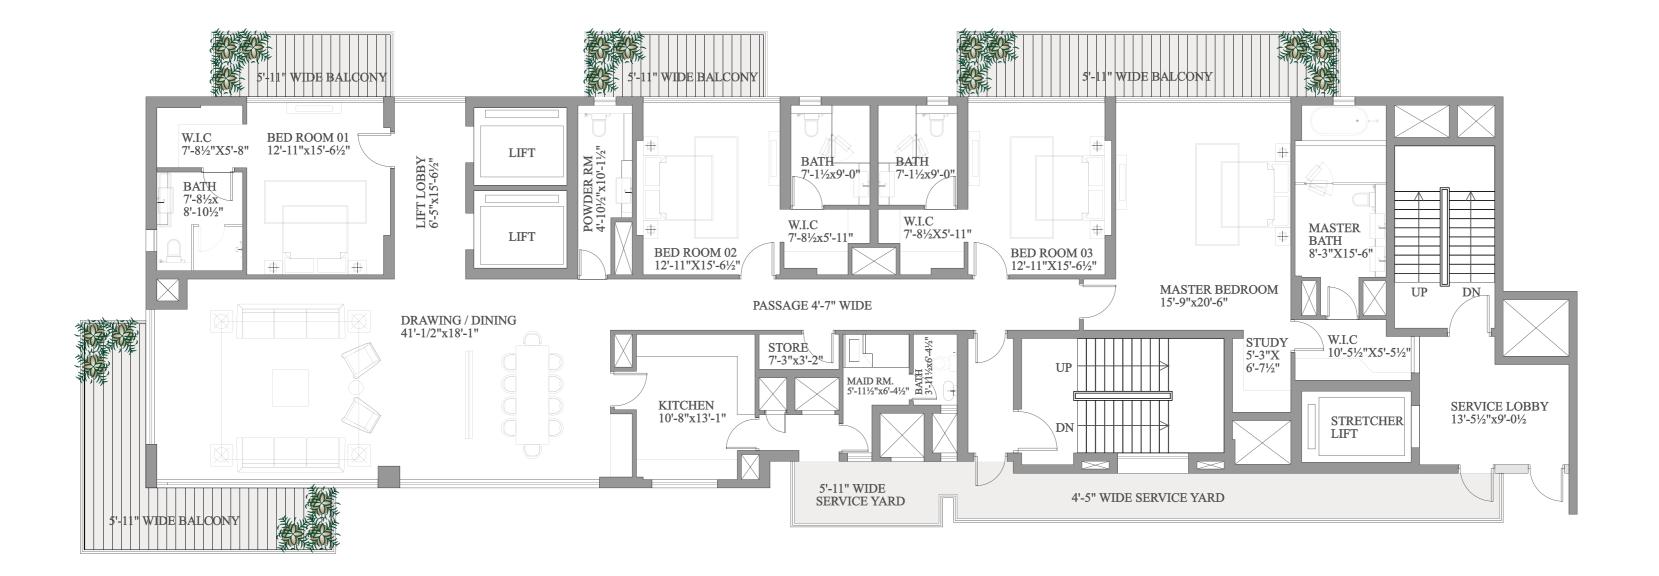

### FLOORPLANS

Typical Unit Plan

Super area 6000 sq ft.

### FLOORPLANS

Typical Unit Plan