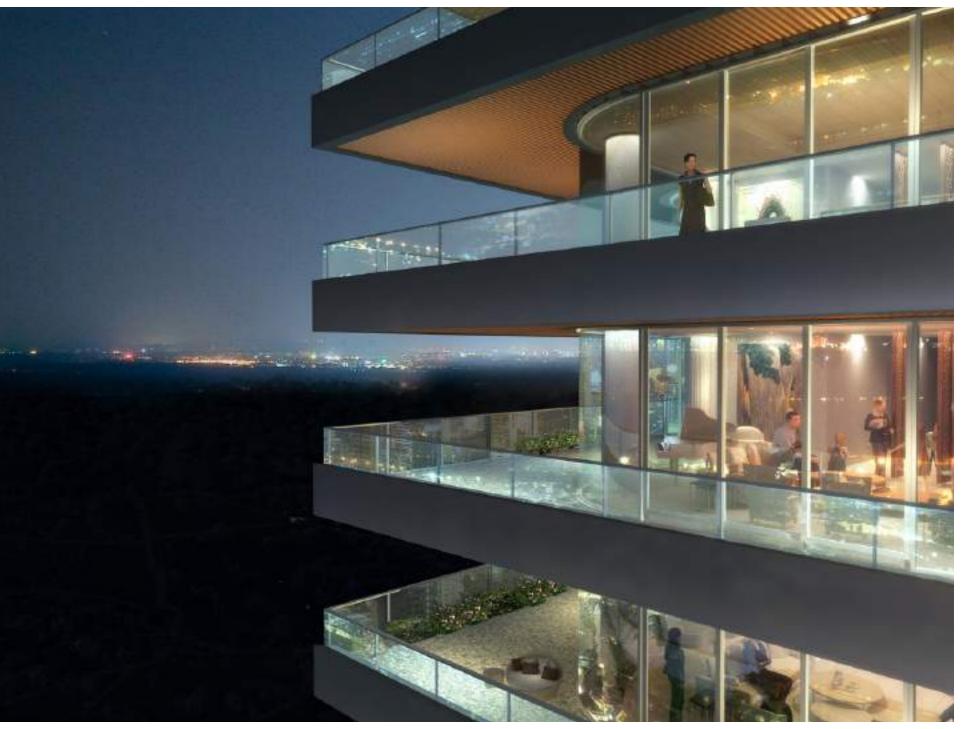

### TOWER 1& TOWER 2

Tower 1 and Tower 2 are elegant linear apartment blocks designed with wings. Tower 1 is a G+7 story and G+31 story block. Tower 2 is a G+14 story block. Distinctly modern, each unit has cantilevered balconies off the living rooms and bedrooms, creating outdoor spaces with the spectacular effect of an urban precipice.

#### Additional features include:

- Living room with 2 outward-facing sides
- 4 Bedrooms with en-suite bathrooms
- Club House
- Separate Service Entrance