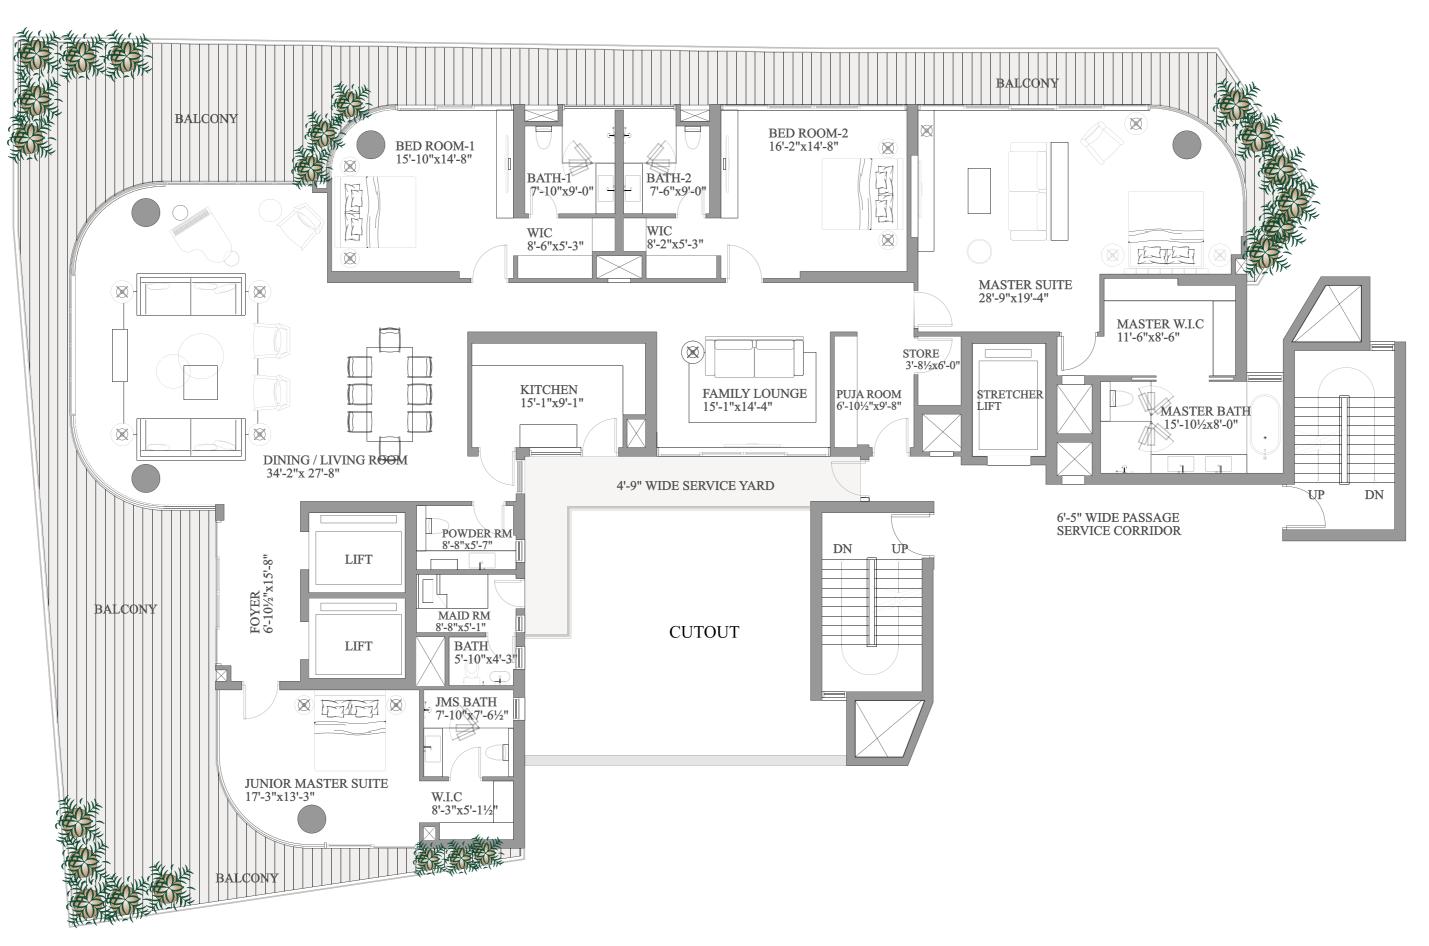

reates a most secluded enclave.



## A CUTTING-EDGE DESIGN EXPERIENCE

III U III III





#### The units also include:

- 4 Bedrooms + family lounge
- A modular kitchen
- Contemporary bedroom paint-colors
- Separate Service Corridor



#### DISTINCTIVE WORLD CLASS SERVICE

Facilities & Amenities



### DELIGHT IN THE DETAILS

#### Exclusive Amenities for all Residents of Iconic Tower

- Concierge Service
- State-of-Art Business Centre
- Private elevator access
- Rooftop Infinity lap pool





#### The Roof Top at Iconic Tower

On the roof top of Iconic Tower, you can continue to experience the best that life has to offer against the stunning backdrop of the Gurgaon skyline. The swimming pool and facilities allow for private recreation and relaxation.



### FLOORPLANS

Typical Unit Plan





Super area 6000 sq ft.



#### SURPASS THE EXPECTED. EXPERIENCE TRUE OPULENCE.

Tower 1 and Tower 2

www.parasquartier.com

### TOWER 1& TOWER 2

Tower 1 and Tower 2 are elegant linear apartment blocks designed with wings. Tower 1 is a G+7 story and G+31 story block. Tower 2 is a G+14 story block. Distinctly modern, each unit has cantilevered balconies off the living rooms and bedrooms, creating outdoor spaces with the spectacular effect of an urban precipice.

#### Additional features include:

- Living room with 2 outward-facing sides
- 4 Bedrooms with en-suite bathrooms
- Club House
- Separate Service Entrance





### FLOORPLANS

Typical Unit Plan













### PLAY. ENJOY. RELAX. YOUR ULTIMATE RETREAT.

Club House

www.parasquartier.com

## CLUB HOUSE

Paras Quartier's unique p