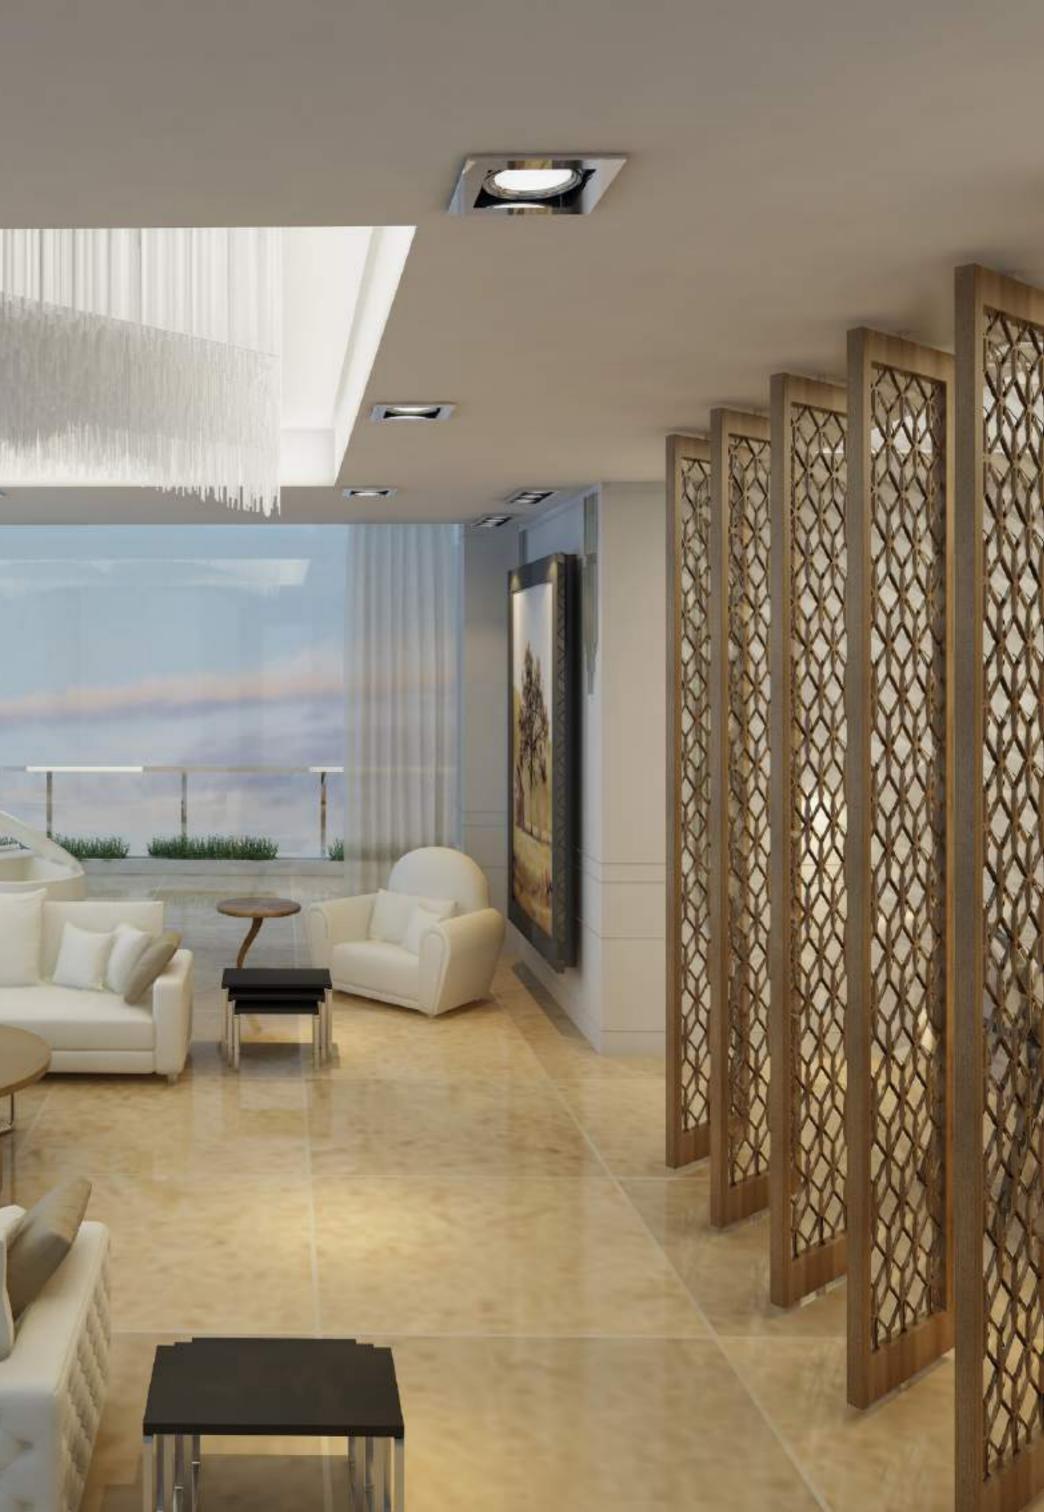

## ALLURING INTERIORS

### ELEVATING THE MEANING OF LUXURY

Awash with natural light that flows in from sweeping floor to ceiling windows, the beauty of your residence is impossible to ignore. Open layouts create truly seamless living with exhibition-style kitchens, storage, cabinetry, and flawless attention to detail. From spacious bedrooms and spa-like baths to breathtaking oversized terraces, it is clear you have arrived at the center of elegance.