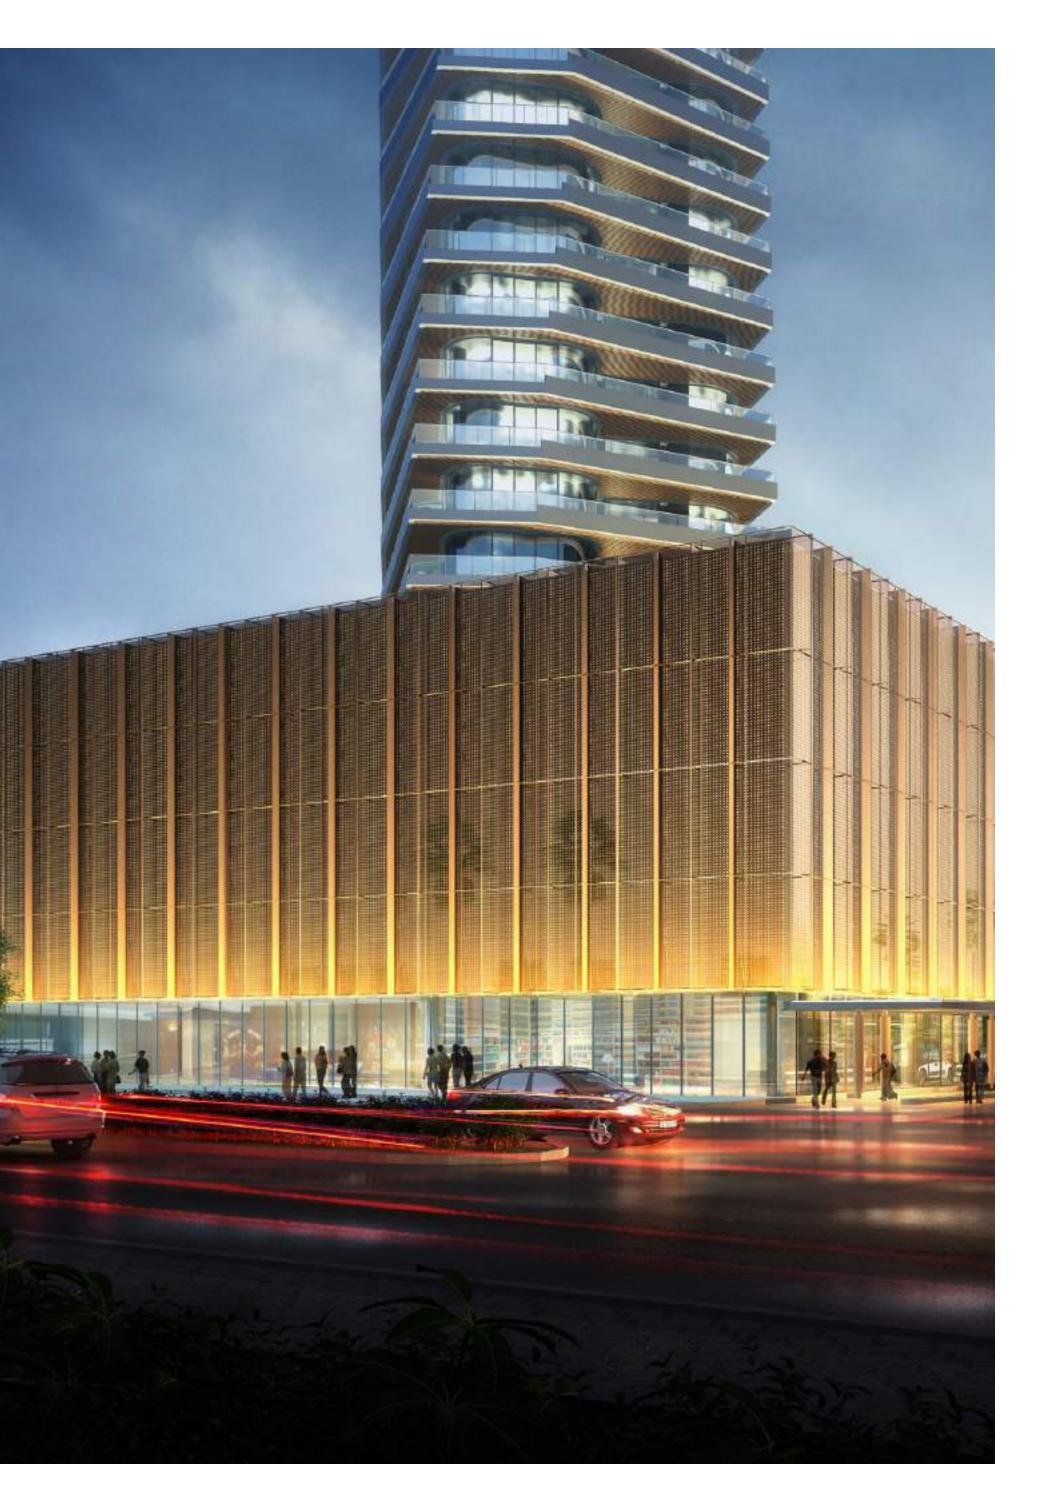

### THE ICONIC TOWER

Innovatively designed as a 3-dimensional, spiral structure, this sophisticated and sustainable dwelling is home to the lavish amenities and thoughtful details that create a fulfilling and rewarding lifestyle for even the most discerning tastes.

## A LIFE CULTIVATED BY DESIGN

Magnificent panoramic exposures wrap around three sides of Iconic Tower, granting approximately 300-degree views and abundant natural light. Full-perimeter balconies invite fabulous outdoor living for all occasions, further enhancing this exquisite offering.

### TOWER 1& TOWER 2

Tower 1 and Tower 2 are elegant linear apartment blocks designed with wings. Tower 1 is a G+7 story and G+31 story block. Tower 2 is a G+14 story block. Distinctly modern, each unit has cantilevered balconies off the living rooms and bedrooms, creating outdoor spaces with the spectacular effect of an urban precipice.