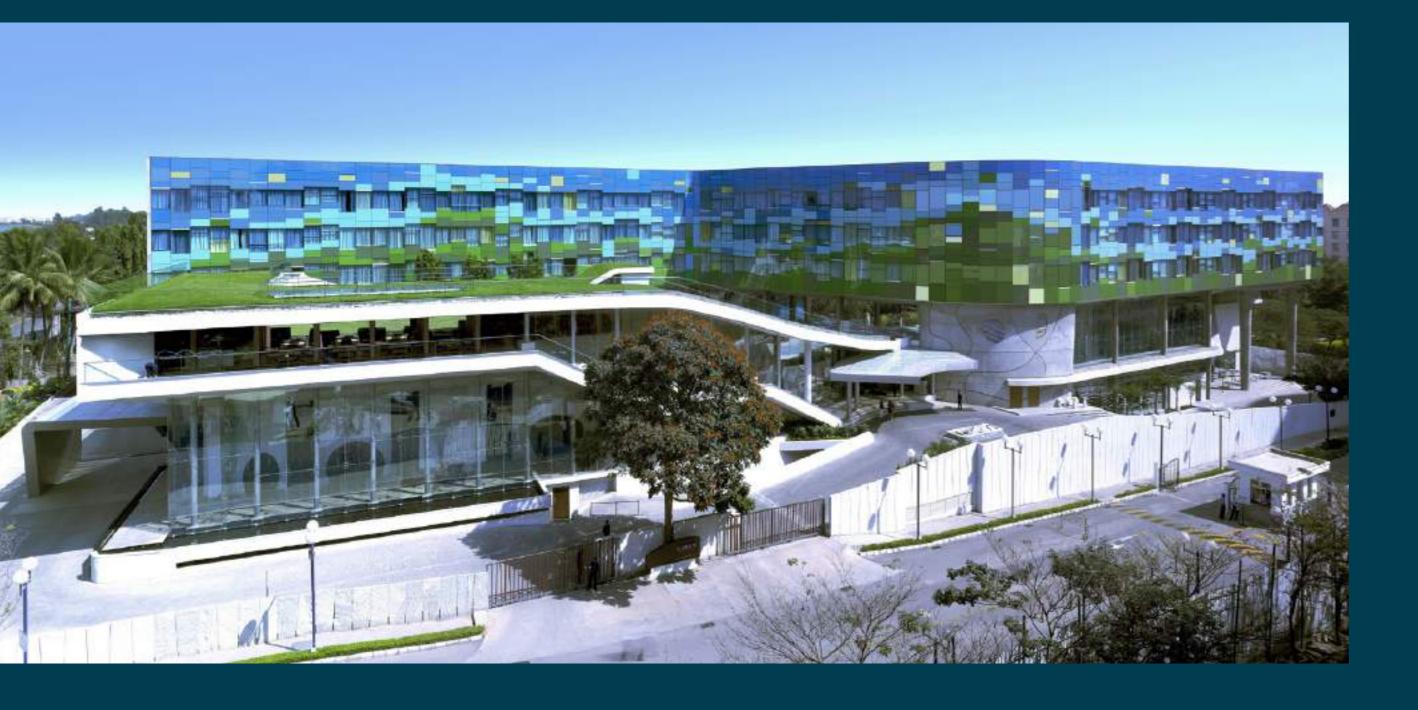

## CLUB HOUSE

Paras Quartier's unique private club house delivers a stunning modern design. Surrounded by lush greenery, the building further reflects the lavish setting. Inside the clubhouse, residents are free to participate in an unlimited array of activities.