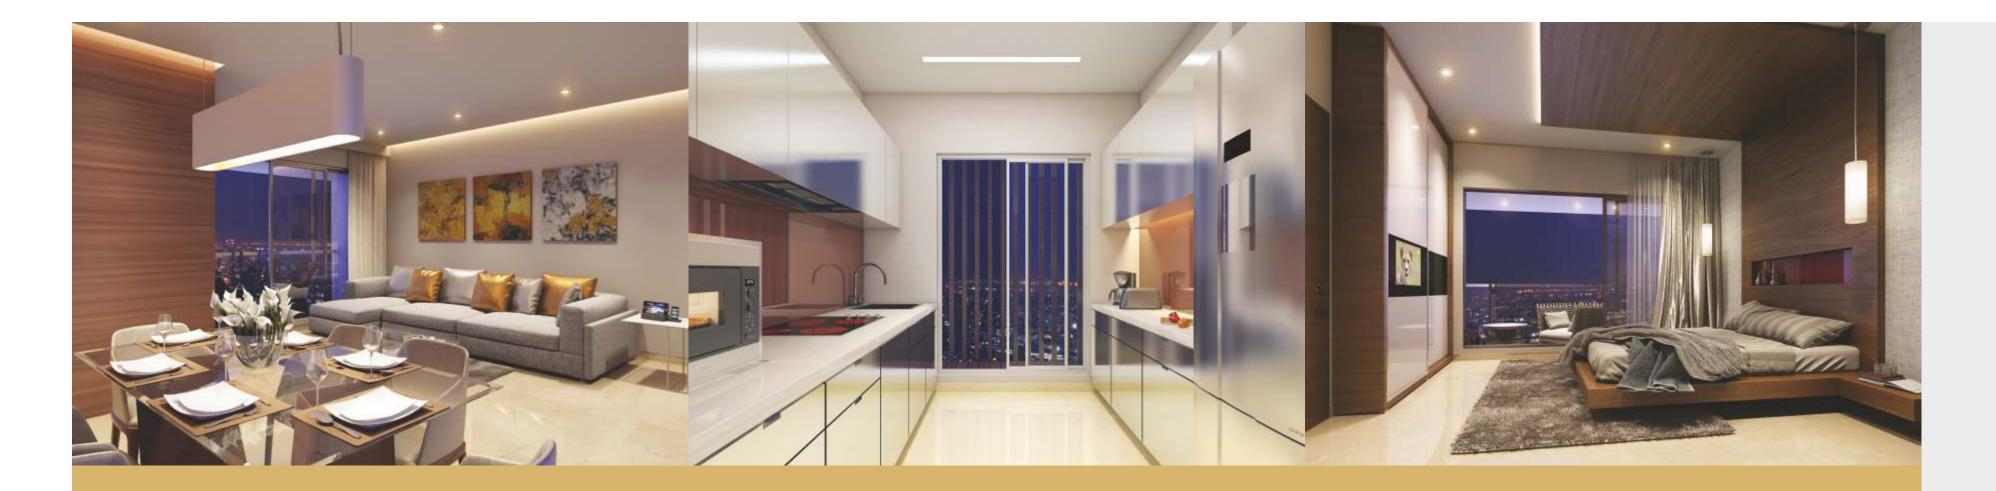

## RESIDE IN A LUXURY SUITE FOREVER.

#### Walls & Ceiling

- Internal walls with gypsum finish and luster paint
- Ceiling with gypsum finish and plastic paint

### Doors

- Wooden door frames
- Hot-pressed solid core flush doors with laminate finish

#### Windows

- Coloured powder coated aluminium sliding windows with tinted glass

### Flooring

- Vitrified flooring in all rooms

## Kitchen

- Granite platform with stainless steel sink
- Superior quality vitrified tiles on walls up to door height

#### Toilets

- Superior quality vitrified tiles on walls up to door height
- Granite with counter basin

#### Electrical Fittings

- Distribution board with 'MCB' and 'ELCB' for safety
- Sufficient electric points with branded modular switches
- Concealed fire resistant copper wiring