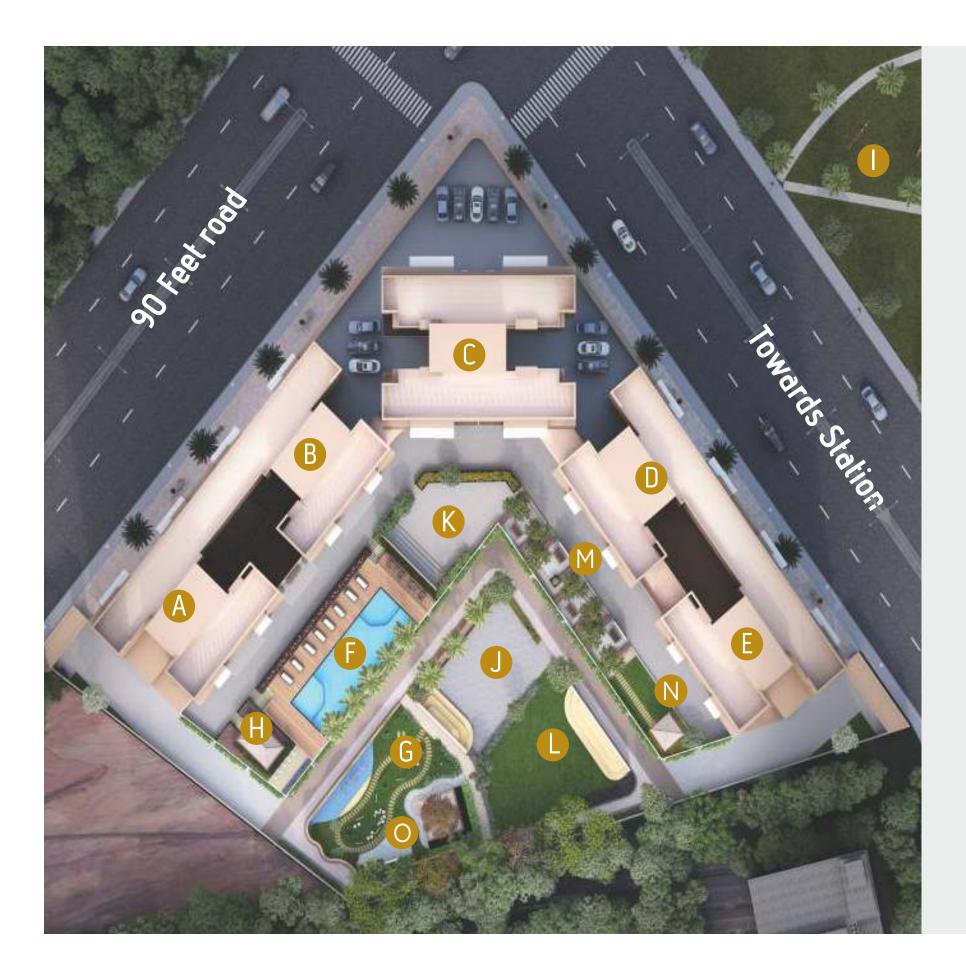

Granite with counter basin

#### Electrical Fittings

- Distribution board with 'MCB' and 'ELCB' for safety
- Sufficient electric points with branded modular switches
- Concealed fire resistant copper wiring

## EVERYTHING THAT COMPLEMENTS LUXURY.

## Infrastructure

- Monumental Main Gate
- Storm Water Drainage
- Street and Open Area Illumination
- Advance Fire Fighting System
- Parking Lot
- Generator Backup for Lifts and Common Facilities
- Underground Water Storage Tanks
- Sewage Treatment Plant
- Modern Well Designed Reception and Lobby Area
- High-Speed Elevators

## Security

- Fire Fighting
- Monitored Gate Entries
- Video Door Phone
- CCTV Cameras
- Centralised Monitoring Station

## Energy Conservation

- Solar System
- Energy Efficient Lighting System
- Rainwater Harvesting





# A MASTER PLAN FOR A RESORT-LIKE LIVING.





# CREATING A LAND INTO LANDMARK.

Amardeep Constructions, a real estate firm incorporated with a common vision of delivering exclusive structures and superior quality services. The founders of Amardeep Constructions have an immense experience of about two decades in the field of real estate and have delivered world-class projects and state-of-the-art infrastructure in the past. With their dedicated support, we aspire to achieve the benchmark of the most trusted brand and desire to play a key role in transforming the future of real estate in India.



REAL TECH PARK - VASHI



Note: The mentioned completed projects have been delivered by the partners of Amardeep constructions individually under their individual firms.



# COMPLETED PROJECTS