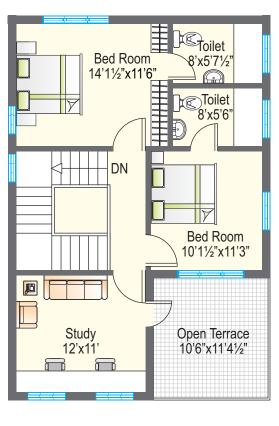

tre / conference room
  - b. Air-conditioned gym
  - c. Steam bath and sauna
  - d. Indoor games room, table tennis room and A/C Pool rooms
  - e. Air-conditioned Business center
  - f. Air-conditioned study room and library
  - g. Yoga and aerobic center

- 9. Other amenities
  - a. Super Market / Grocery
  - b. Coffee Shop
  - c. Laundry
- 10. Security
  - a. Completely compounded
  - b. CCTV to security room for effective surveillance
  - c. 24 hrs security

7. Swimming Pool

## **CLUB HOUSE**







#### FIRST FLOOR PLAN



THIRD FLOOR PLAN





## **EAST FACING UNIT**



| Total No.     | : | 34               |
|---------------|---|------------------|
| Area          | : | 167-335 Sq. Yds. |
| Built-up Area | : | 1490 Sft.        |
|               |   |                  |

s N

\_





#### **WEST FACING UNIT**



## **NORTH FACING UNIT**



| : | 3                |
|---|------------------|
| : | 204-248 Sq. Yds. |
| : | 1490 Sft.        |
|   | :                |





## **EAST ENTRANCE / SOUTH FACING UNIT**



| : | 3                |
|---|------------------|
| : | 204-216 Sq. Yds. |
| : | 1494 Sft.        |
|   | :                |



# **SPECIFICATIONS**









| Item                                                                                                                        | Super Deluxe                                                                                                                                            | Luxury