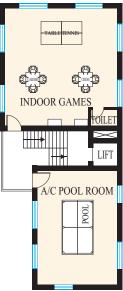

- 8. Club house
  - a. Air-conditioned TV room with mini theatre / conference room
  - b. Air-conditioned gym
  - c. Steam bath and sauna
  - d. Indoor games room, table tennis room and A/C Pool rooms
  - e. Air-conditioned Business center
  - f. Air-conditioned study room and library
  - g. Yoga and aerobic center

## **CLUB HOUSE**

#### FIRST FLOOR PLAN

THIRD FLOOR PLAN