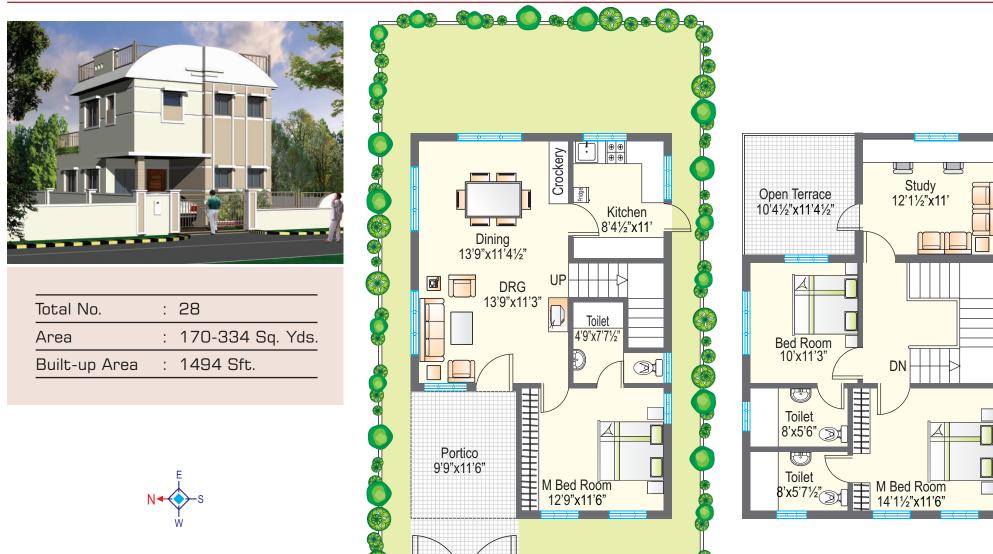

## **EAST ENTRANCE / SOUTH FACING UNIT**

| : | 3                |
|---|------------------|
| : | 204-216 Sq. Yds. |
| : | 1494 Sft.        |
|   | :                |