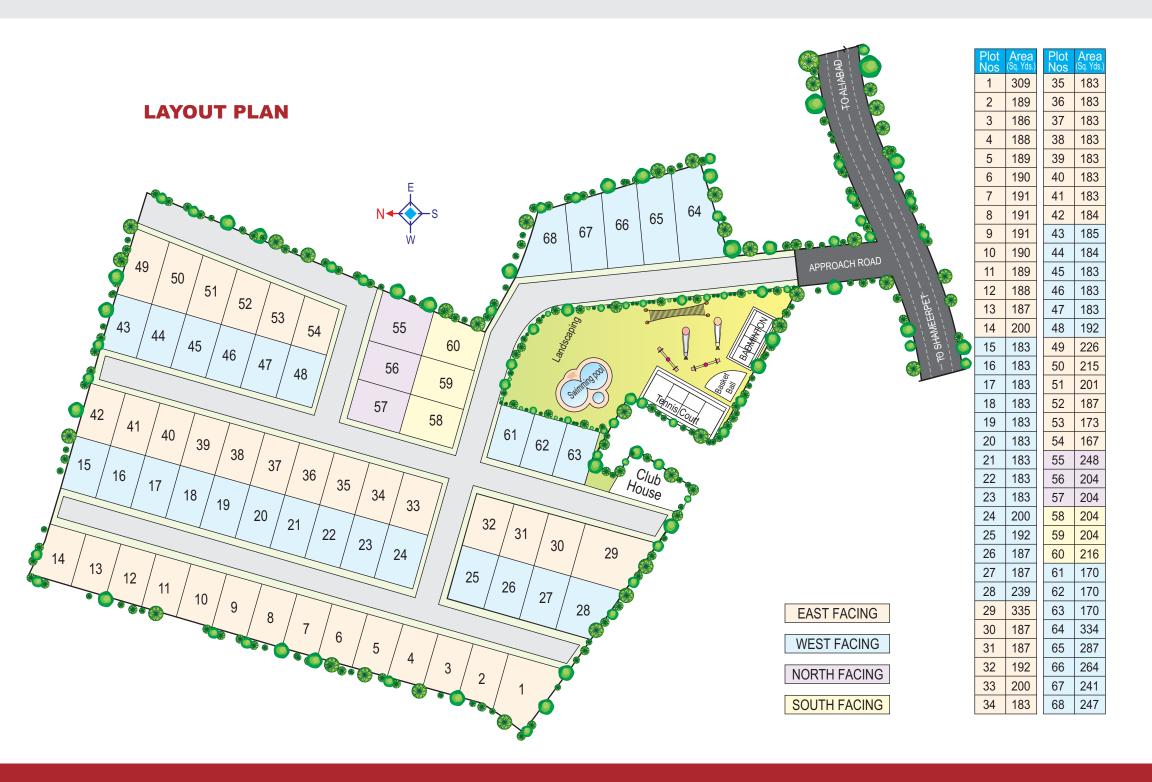

at Lalgadi Malakpet, Shamirpet

HARMONY HOMES is a new residential project from Modi Builders, a leading player in the residential segment in Hyderabad.

The project has 68 villas with luxurious specifications, located in a fully developed layout with several amenities. Located near Shamirpet, an upcoming residential area, 'Harmony Homes' lies in close proximity to Shamirpet lake and its beautiful surroundings. It is also close to the ICICI Knowledge Park, Biotech Park, GENPACT SEZ as well as the new BITS Pilani campus.

## **EAST FACING UNIT**

| Total No.     | : | 34               |
|---------------|---|------------------|
| Area          | : | 167-335 Sq. Yds. |
| Built-up Area | : | 1490 Sft.        |
|               |   |                  |

#### **WEST FACING UNIT**

## **NORTH FACING UNIT**

| : | 3                |
|---|------------------|
| : | 204-248 Sq. Yds. |
| : | 1490 Sft.        |
|   | :                |

## **EAST ENTRANCE / SOUTH FACING UNIT**

| : | 3                |
|---|------------------|
| : | 204-216 Sq. Yds. |
| : | 1494 Sft.        |
|   | :                |