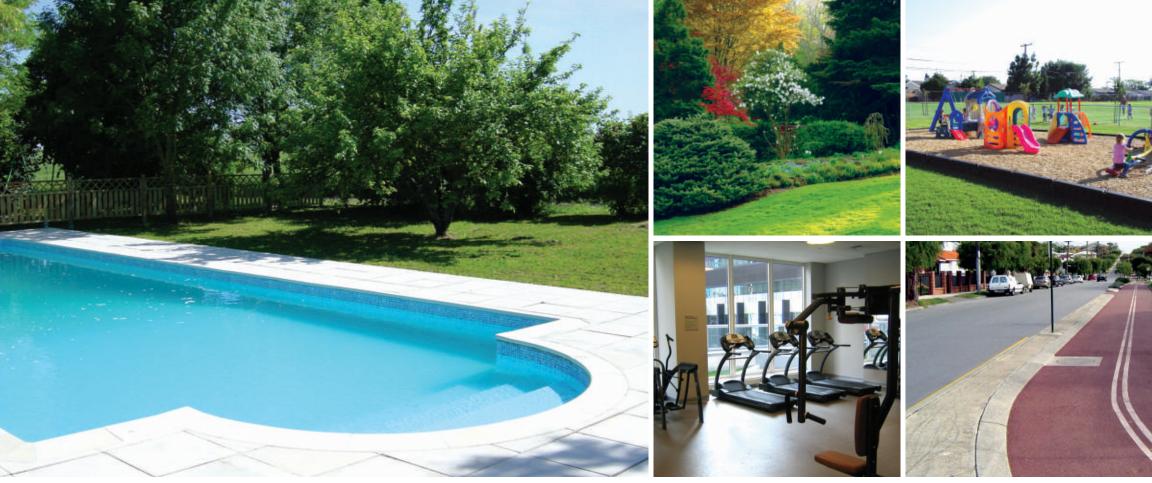

#### **Common Amenities**

- 1. Landscaped gardens
- 2. Fully equipped children's playground
- 3. Cement Concrete Roads and lighting
- 4. Generator Backup facility for common areas and houses
- 5. Complete Underground electrical cabling
- 6. Sports facilities including
  - a. Basket ball court
  - b. Tennis court
  - c. Badminton court

- 8. Club house
  - a. Air-conditioned TV room with mini theatre / conference room
  - b. Air-conditioned gym
  - c. Steam bath and sauna
  - d. Indoor games room, table tennis room and A/C Pool rooms
  - e. Air-conditioned Business center
  - f. Air-conditioned study room and library
  - g. Yoga and aerobic center

7. Swimming Pool