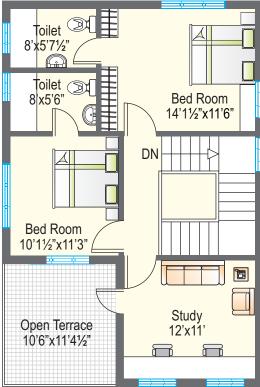

ir-conditioned study room and library
  - g. Yoga and aerobic center

- 9. Other amenities
  - a. Super Market / Grocery
  - b. Coffee Shop
  - c. Laundry
- 10. Security
  - a. Completely compounded
  - b. CCTV to security room for effective surveillance
  - c. 24 hrs security

7. Swimming Pool

## **CLUB HOUSE**







#### FIRST FLOOR PLAN



THIRD FLOOR PLAN





## **EAST FACING UNIT**



| Total No.     | : | 34               |
|---------------|---|------------------|
| Area          | : | 167-335 Sq. Yds. |
| Built-up Area | : | 1490 Sft.        |
|               |   |                  |

s N

\_





#### **WEST FACING UNIT**



## **NORTH FACING UNIT**



| : | 3                |
|---|------------------|
| : | 204-248 Sq. Yds. |
| : | 1490 Sft.        |
|   | :                |





## **EAST ENTRANCE / SOUTH FACING UNIT**



| : | 3                |
|---|------------------|
| : | 204-216 Sq. Yds. |
| : | 1494 Sft.        |
|   | :                |



# **SPECIFICATIONS**









| Item                                                                                                                        | Super Deluxe                                                                                                                                            | Luxury                                                                                                                                                                            |  |
|-----------------------------------------------------------------------------------------------------------------------------|----