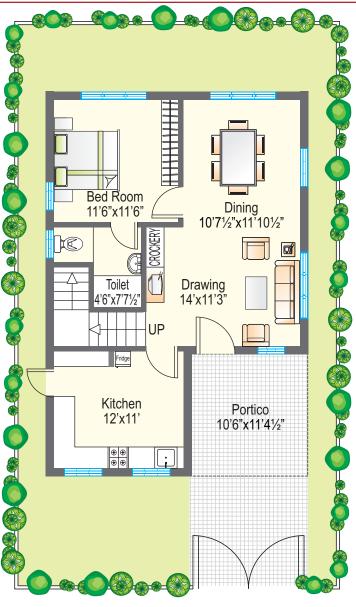

eatre / conference room
  - b. Air-conditioned gym
  - c. Steam bath and sauna
  - d. Indoor games room, table tennis room and A/C Pool rooms
  - e. Air-conditioned Business center
  - f. Air-conditioned study room and library
  - g. Yoga and aerobic center

- 9. Other amenities
  - a. Super Market / Grocery
  - b. Coffee Shop
  - c. Laundry
- 10. Security
  - a. Completely compounded
  - b. CCTV to security room for effective surveillance
  - c. 24 hrs security

7. Swimming Pool

## **CLUB HOUSE**







#### FIRST FLOOR PLAN



THIRD FLOOR PLAN





## **EAST FACING UNIT**



| Total No.     | : | 34               |
|---------------|---|------------------|
| Area          | : | 167-335 Sq. Yds. |
| Built-up Area | : | 1490 Sft.        |
|               |   |                  |

s N

\_





#### **WEST FACING UNIT**



## **NORTH FACING UNIT**



| : | 3                |
|---|------------------|
| : | 204-248 Sq. Yds. |
| : | 1490 Sft.        |
|   | :                |





## **EAST ENTRANCE / SOUTH FACING UNIT**



| : | 3                |
|---|------------------|
| : | 204-216 Sq. Yds. |
| : | 1494 Sft.        |
|   | :                |



# **SPECIFICATIONS**









| Item                                                                                                                        | Super Deluxe                                                                                                                                            | Luxury