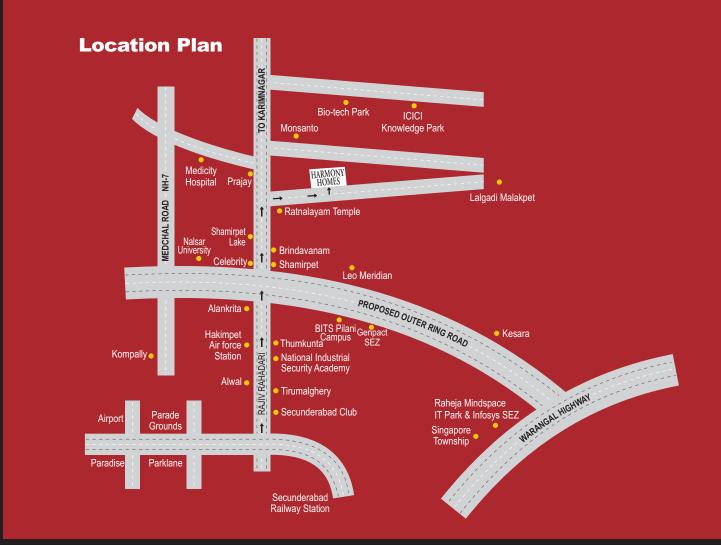

at Lalgadi Malakpet, Shamirpet

HARMONY HOMES is a new residential project from Modi Builders, a leading player in the residential segment in Hyderabad.

The project has 68 villas with luxurious specifications, located in a fully developed layout with several amenities. Located near Shamirpet, an upcoming residential area, 'Harmony Homes' lies in close proximity to Shamirpet lake and its beautiful surroundings. It is also close to the ICICI Knowledge Park, Biotech Park, GENPACT SEZ as well as the new BITS Pilani campus.

#### **Salient Features**

- Purely residential with luxury specifications and amenities.
- Well planned layout approved by DTCP / HMDA.
- Design as per vaasthu.
- Approved by leading banks and financial institutions.
- Located Near ICICI knowledge park, Biotech park, Genome valley, new BITS Pilani campus ,Genpact SEZ & Ratnalayam Temple.
- Builders with a reputation for honesty and quality construction.