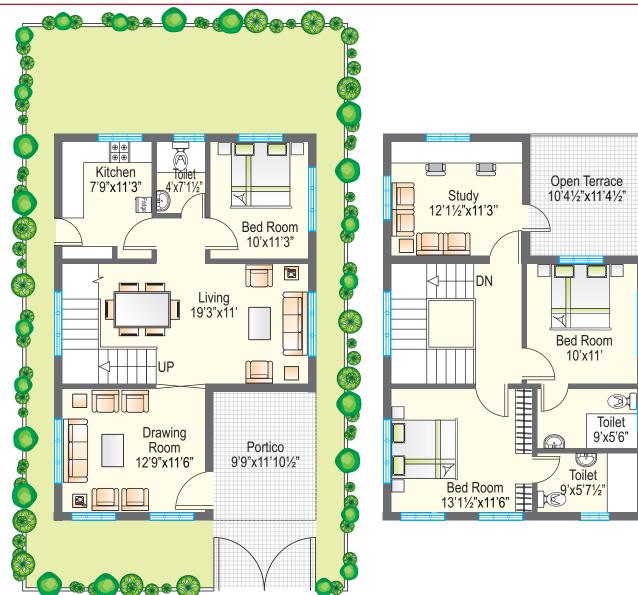

#### FIRST FLOOR PLAN

THIRD FLOOR PLAN

## **EAST FACING UNIT**

| Total No.     | : | 34               |
|---------------|---|------------------|
| Area          | : | 167-335 Sq. Yds. |
| Built-up Area | : | 1490 Sft.        |
|               |   |                  |

#### **WEST FACING UNIT**

## **NORTH FACING UNIT**

| : | 3                |
|---|------------------|
| : | 204-248 Sq. Yds. |
| : | 1490 Sft.        |
|   | :                |

## **EAST ENTRANCE / SOUTH FACING UNIT**

| : | 3                |
|---|------------------|
| : | 204-216 Sq. Yds. |
| : | 1494 Sft.        |
|   | :                |