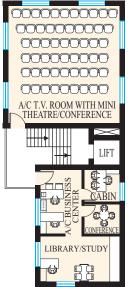

- 8. Club house
  - a. Air-conditioned TV room with mini theatre / conference room
  - b. Air-conditioned gym
  - c. Steam bath and sauna
  - d. Indoor games room, table tennis room and A/C Pool rooms
  - e. Air-conditioned Business center
  - f. Air-conditioned study room and library
  - g. Yoga and aerobic center

## **CLUB HOUSE**

#### FIRST FLOOR PLAN

THIRD FLOOR PLAN