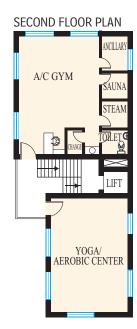

- 8. Club house
  - a. Air-conditioned TV room with mini theatre / conference room
  - b. Air-conditioned gym
  - c. Steam bath and sauna
  - d. Indoor games room, table tennis room and A/C Pool rooms
  - e. Air-conditioned Business center
  - f. Air-conditioned study room and library
  - g. Yoga and aerobic center

## **CLUB HOUSE**

#### FIRST FLOOR PLAN

THIRD FLOOR PLAN