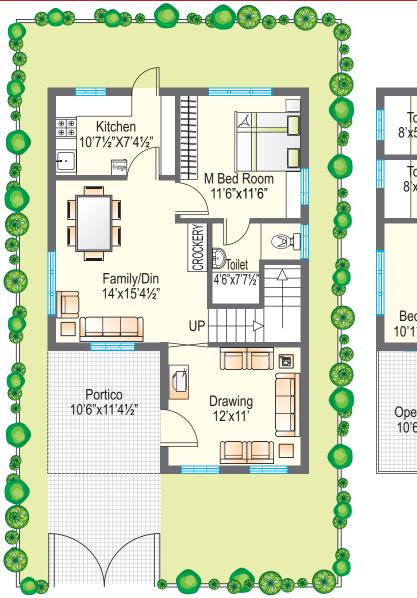

Air-conditioned study room and library
  - g. Yoga and aerobic center

- 9. Other amenities
  - a. Super Market / Grocery
  - b. Coffee Shop
  - c. Laundry
- 10. Security
  - a. Completely compounded
  - b. CCTV to security room for effective surveillance
  - c. 24 hrs security

7. Swimming Pool

## **CLUB HOUSE**







#### FIRST FLOOR PLAN



THIRD FLOOR PLAN





## **EAST FACING UNIT**



| Total No.     | : | 34               |
|---------------|---|------------------|
| Area          | : | 167-335 Sq. Yds. |
| Built-up Area | : | 1490 Sft.        |
|               |   |                  |

s N

\_





#### **WEST FACING UNIT**



## **NORTH FACING UNIT**



| : | 3                |
|---|------------------|
| : | 204-248 Sq. Yds. |
| : | 1490 Sft.        |
|   | :                |





## **EAST ENTRANCE / SOUTH FACING UNIT**



| : | 3                |
|---|------------------|
| : | 204-216 Sq. Yds. |
| : | 1494 Sft.        |
|   | :                |



# **SPECIFICATIONS**









| Item                                                                                                                        | Super Deluxe                                                                                                                                            | Luxury                                                                                                                                                                            |  |
|-----------------------------------------------------------------------------------------------------------------------------|--