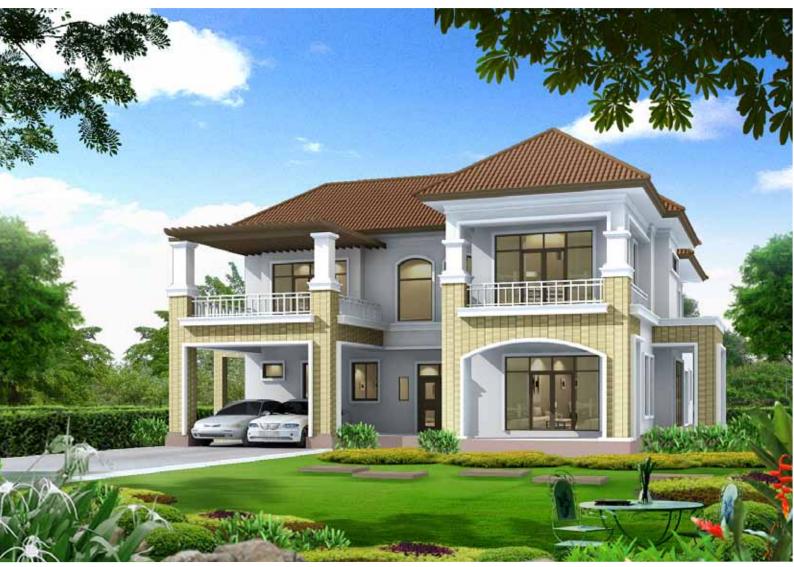

#### **Villa Features**

Villas in Green Fields between 4700-8003 Sq.fts with the plot area of 1000 Sq.yrds (9000 Sq.fts).

- ★ 5 Bed Rooms ★ Visitors & Family Room. ★ Designed Kitchen
- ★ Formal and Regular Dining Hall ★ Info Room (Modern Office) ★ Home Theatre ★ Library
- ★ Personal Gym ★ Personal Bars ★ Pooja / Prayer room ★ Maid Room ★ Lift

#### **Project Features**

High-End Modern Luxury Villas, Ultra Modern Eco Friendly Infrastructure Facility, Ultimate Social World like Club House, Sports Complex, Mall, Hotel, AMO, etc.,