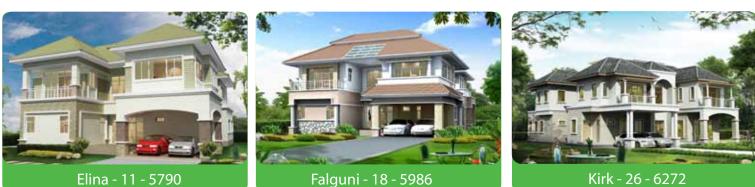

Unique Project in India with 162 Unique Designed Luxury Villas

#### **Villa Features**

Villas in Green Fields between 4700-8003 Sq.fts with the plot area of 1000 Sq.yrds (9000 Sq.fts).

- ★ 5 Bed Rooms ★ Visitors & Family Room. ★ Designed Kitchen
- ★ Formal and Regular Dining Hall ★ Info Room (Modern Office) ★ Home Theatre ★ Library
- ★ Personal Gym ★ Personal Bars ★ Pooja / Prayer room ★ Maid Room ★ Lift