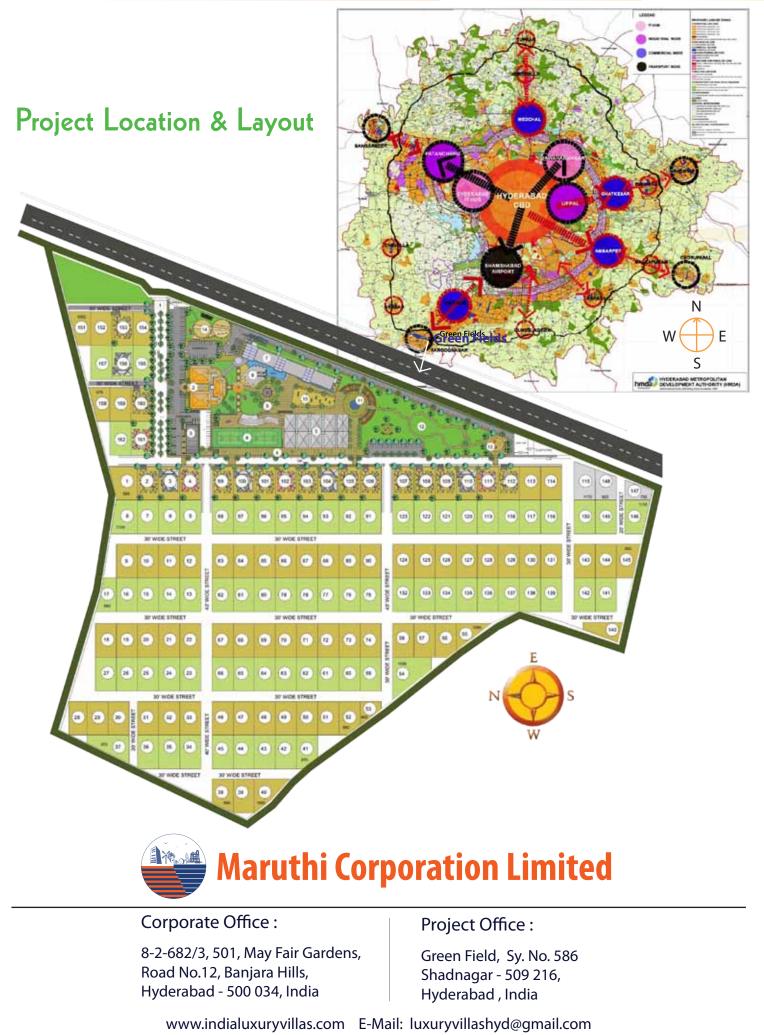

# Maruthi Green Fields

www.indialuxuryvillas.com

#### **Location Advantages**

- ★ 5 Min. Drive Distance from the Shopping, Banks, Hospitals, Schools, Colleges, Trains, Bus
- ★ 20 Min. Drive Distance from Hyderabad International Airport. ★ 40 Min. Drive Distance from City Centre
- ★ Away from all kind of Pollution and Noises ★ Comprehensive features within the project
- ★ Living in secured Environment