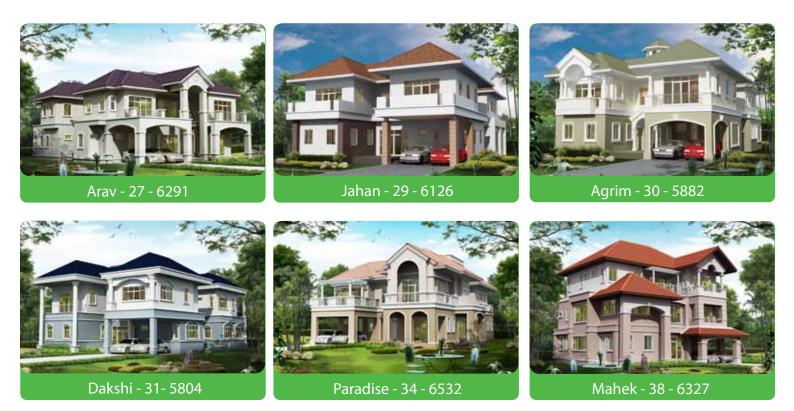

Unique Project in India with 162 Unique Designed Luxury Villas

#### **Villa Features**

Villas in Green Fields between 4700-8003 Sq.fts with the plot area of 1000 Sq.yrds (9000 Sq.fts).

- ★ 5 Bed Rooms ★ Visitors & Family Room. ★ Designed Kitchen
- ★ Formal and Regular Dining Hall ★ Info Room (Modern Office) ★ Home Theatre ★ Library
- ★ Personal Gym ★ Personal Bars ★ Pooja / Prayer room ★ Maid Room ★ Lift