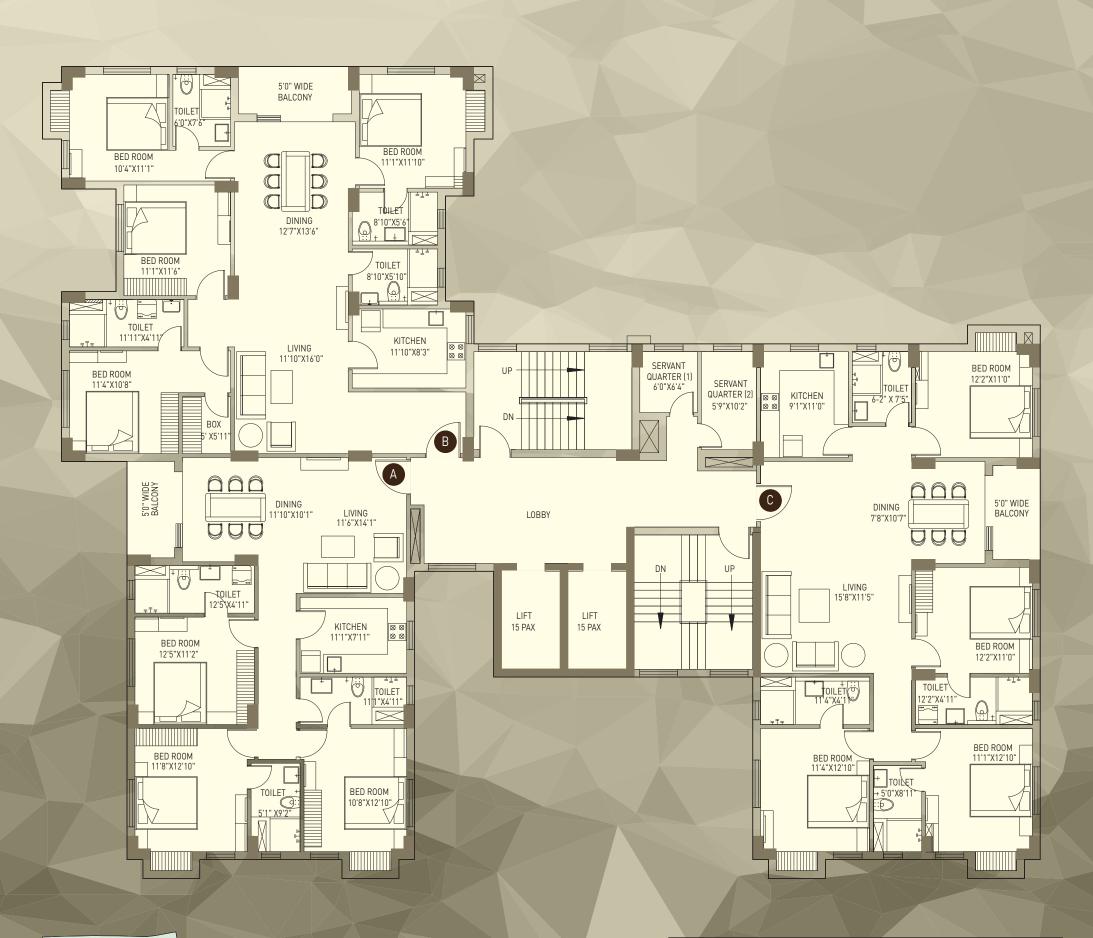

| FLAT                   | А          | В          | С          | SQ(1)    | SQ(2)    |
|------------------------|------------|------------|------------|----------|----------|
| ВНК                    | 3BHK (3T)  | 4BHK (4T)  | 4BHK (4T)  | - \      | - /      |
| SUPER<br>BUILT UP AREA | 1649 SQFT. | 2165 SQFT. | 2109 SQFT. | 69 SQFT. | 96 SQFT. |
| TERRACE AREA           | <u> </u>   | 122 SQFT.  |            |          | -   /    |
|                        |            |            |            |          |          |