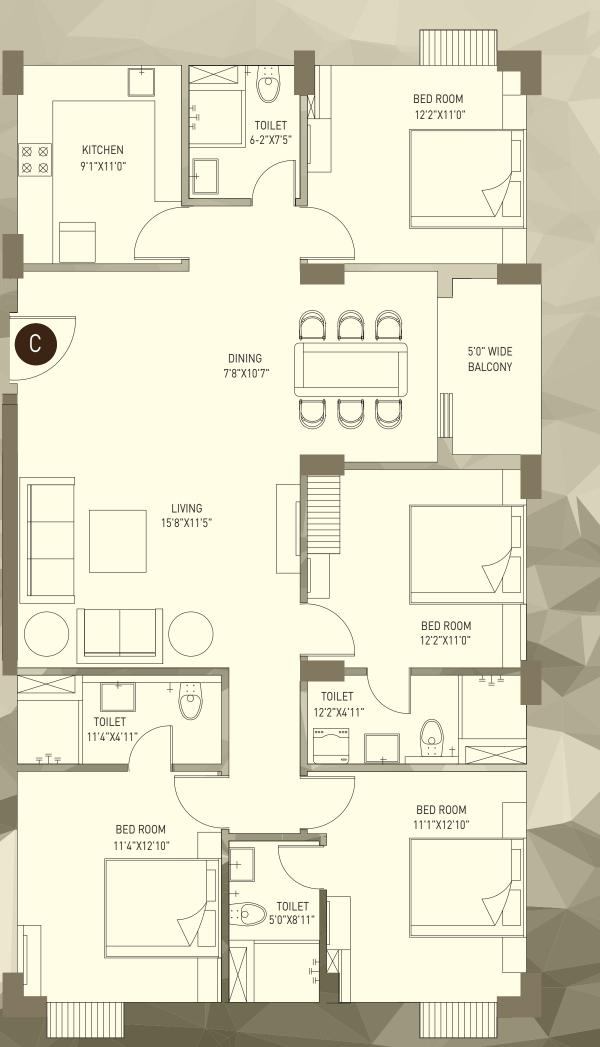

| FLAT                   | А          | В          | С          | SQ(1)    | SQ(2)    |
|------------------------|------------|------------|------------|----------|----------|
| ВНК                    | 3BHK (3T)  | 4BHK (4T)  | 4BHK (4T)  | - \      | - /      |
| SUPER<br>BUILT UP AREA | 1649 SQFT. | 2165 SQFT. | 2109 SQFT. | 69 SQFT. | 96 SQFT. |
| TERRACE AREA           | <u> </u>   | 122 SQFT.  |            |          | -   /    |
|                        |            |            |            |          |          |

395 sq.ft.

N TOWER 1 (Block-C) Flat size: 1395 sq.ft.

Ν 

N TOWER 3 (Block-A) Flat size: 1649 sq.ft.

N TOWER 3 (Block-B) Flat size: 2165 sq.ft.

Ν TOWER 3 (Block-C) Flat size: 2109 sq.ft.

Ν TOWER 3 (Block-C) Flat size: 2109 sq.ft.