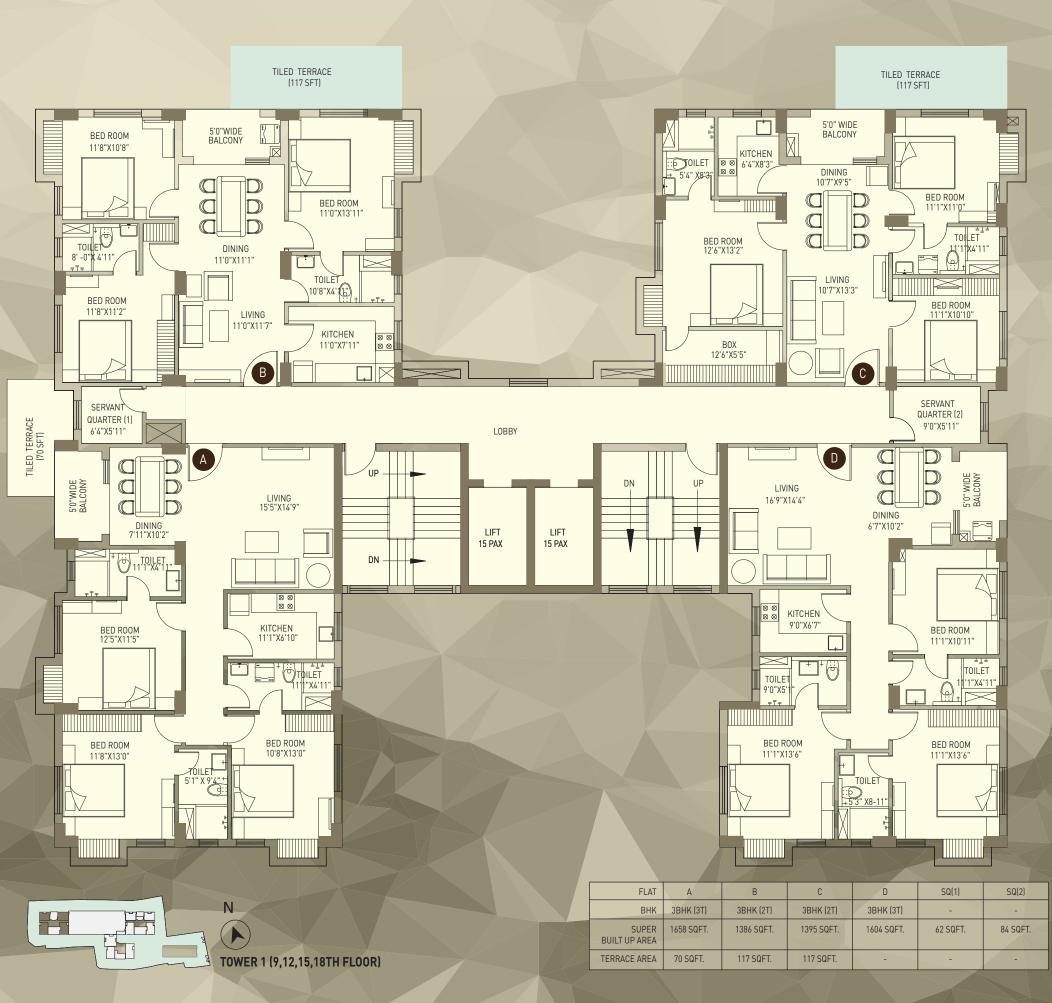

| NA - | ВНК                    | 3BHK (3T)   | 3BHK (2T)   | 3BHK (2T)   | 3BHK (3T)   | -         |  |
|------|------------------------|-------------|-------------|-------------|-------------|-----------|--|
|      | SUPER<br>BUILT UP AREA | 1658 SQ.FT. | 1386 SQ.FT. | 1395 SQ.FT. | 1604 SQ.FT. | 62 SQ.FT. |  |
|      |                        |             |             |             |             |           |  |