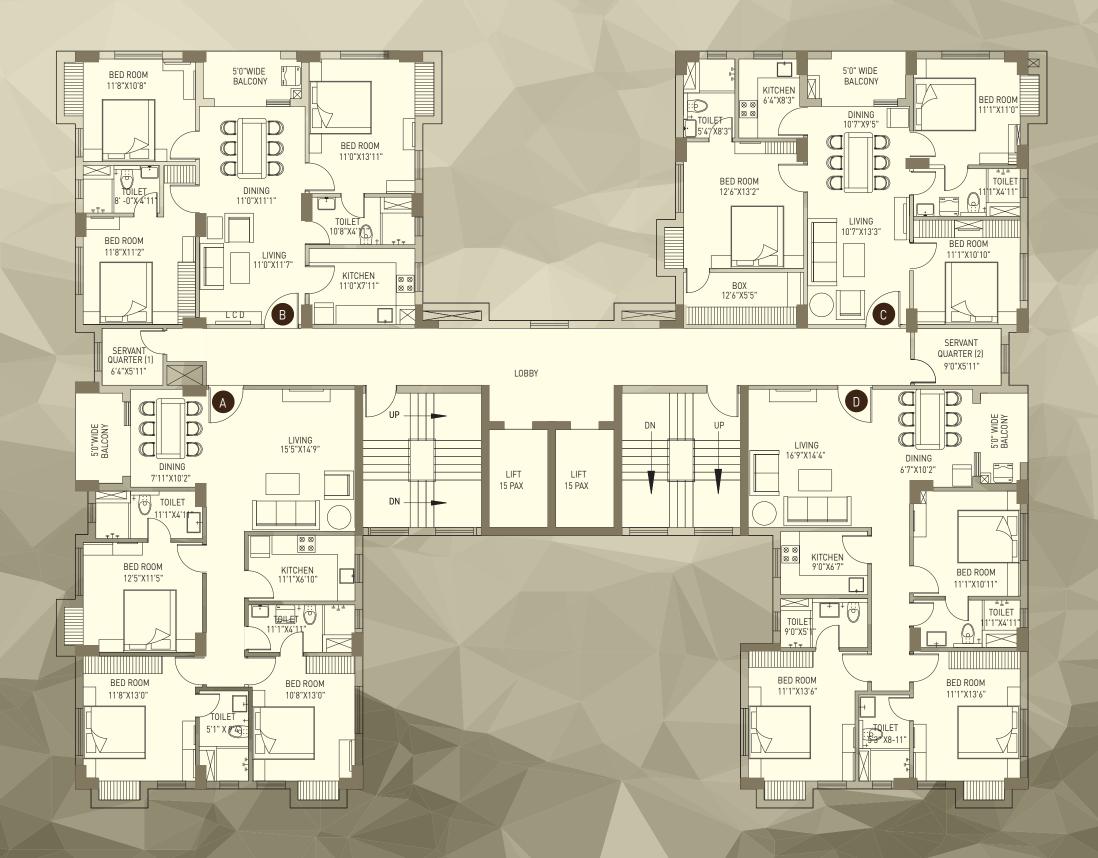

| NA - | ВНК                    | 3BHK (3T)   | 3BHK (2T)   | 3BHK (2T)   | 3BHK (3T)   | -         |  |
|------|------------------------|-------------|-------------|-------------|-------------|-----------|--|
|      | SUPER<br>BUILT UP AREA | 1658 SQ.FT. | 1386 SQ.FT. | 1395 SQ.FT. | 1604 SQ.FT. | 62 SQ.FT. |  |
|      |                        |             |             |             |             |           |  |

D SQ(1)

SQ(2)

84 SQ.FT.

SQ(2) FLAT A В С D SQ(1) ВНК ЗВНК (ЗТ) 3BHK (2T) 3BHK (2T) 3BHK (3T) SUPER 1658 SQFT. BUILT UP AREA 1395 SQFT. 84 SQFT. 1386 SQFT. 1604 SQFT. 62 SQFT.

TOWER 2 (2,3,4,5,6,7,10,13,16TH FLOOR)

|                        |            | \X         |            |            |          |          |
|------------------------|------------|------------|------------|------------|----------|----------|
| FLAT                   | А          | B          | C          | D          | SQ(1)    | SQ(2)    |
| ВНК                    | 3BHK (3T)  | 3BHK (2T)  | 3BHK (2T)  | 3BHK (3T)  | -        | )        |
| SUPER<br>BUILT UP AREA | 1658 SQFT. | 1386 SQFT. | 1395 SQFT. | 1604 SQFT. | 62 SQFT. | 84 SQFT. |
| TERRACE AREA           | 61 SQFT.   | 120 SQFT.  | 123 SQFT.  | 244 SQFT.  |          | K.       |