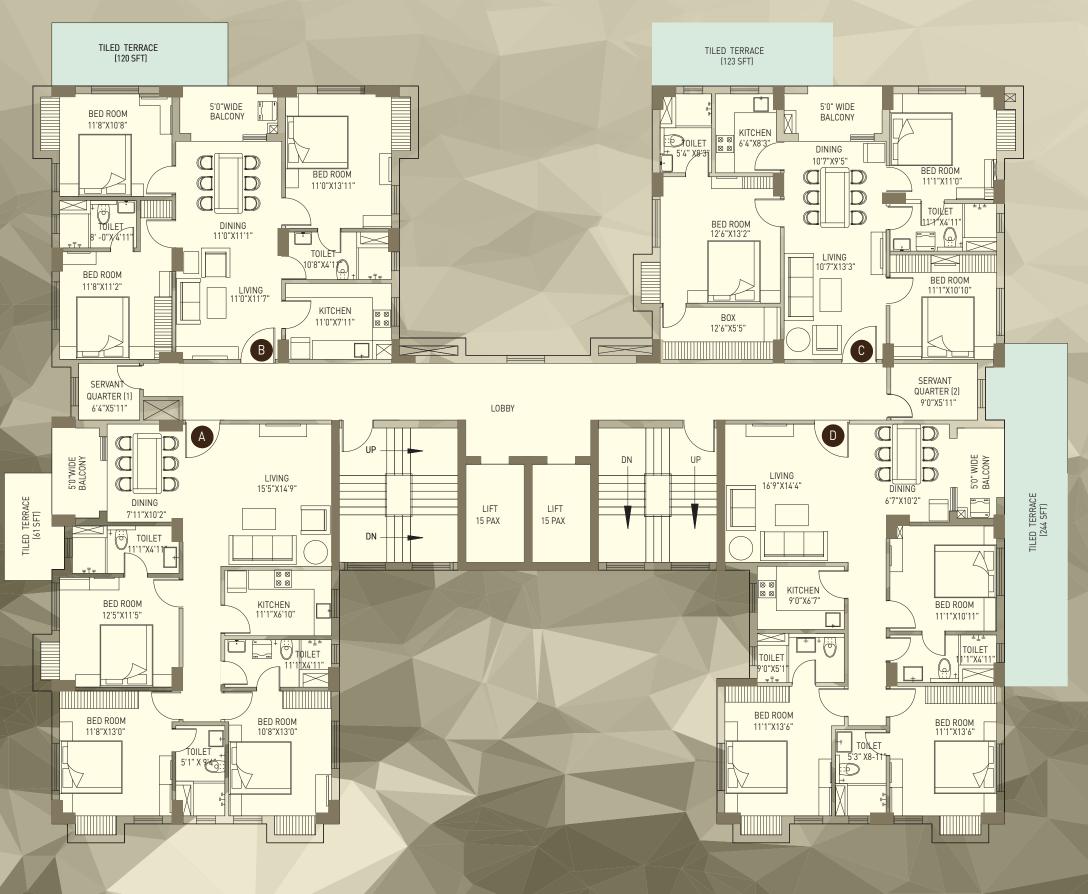

| NA - | ВНК                    | 3BHK (3T)   | 3BHK (2T)   | 3BHK (2T)   | 3BHK (3T)   | -         |  |
|------|------------------------|-------------|-------------|-------------|-------------|-----------|--|
|      | SUPER<br>BUILT UP AREA | 1658 SQ.FT. | 1386 SQ.FT. | 1395 SQ.FT. | 1604 SQ.FT. | 62 SQ.FT. |  |
|      |                        |             |             |             |             |           |  |