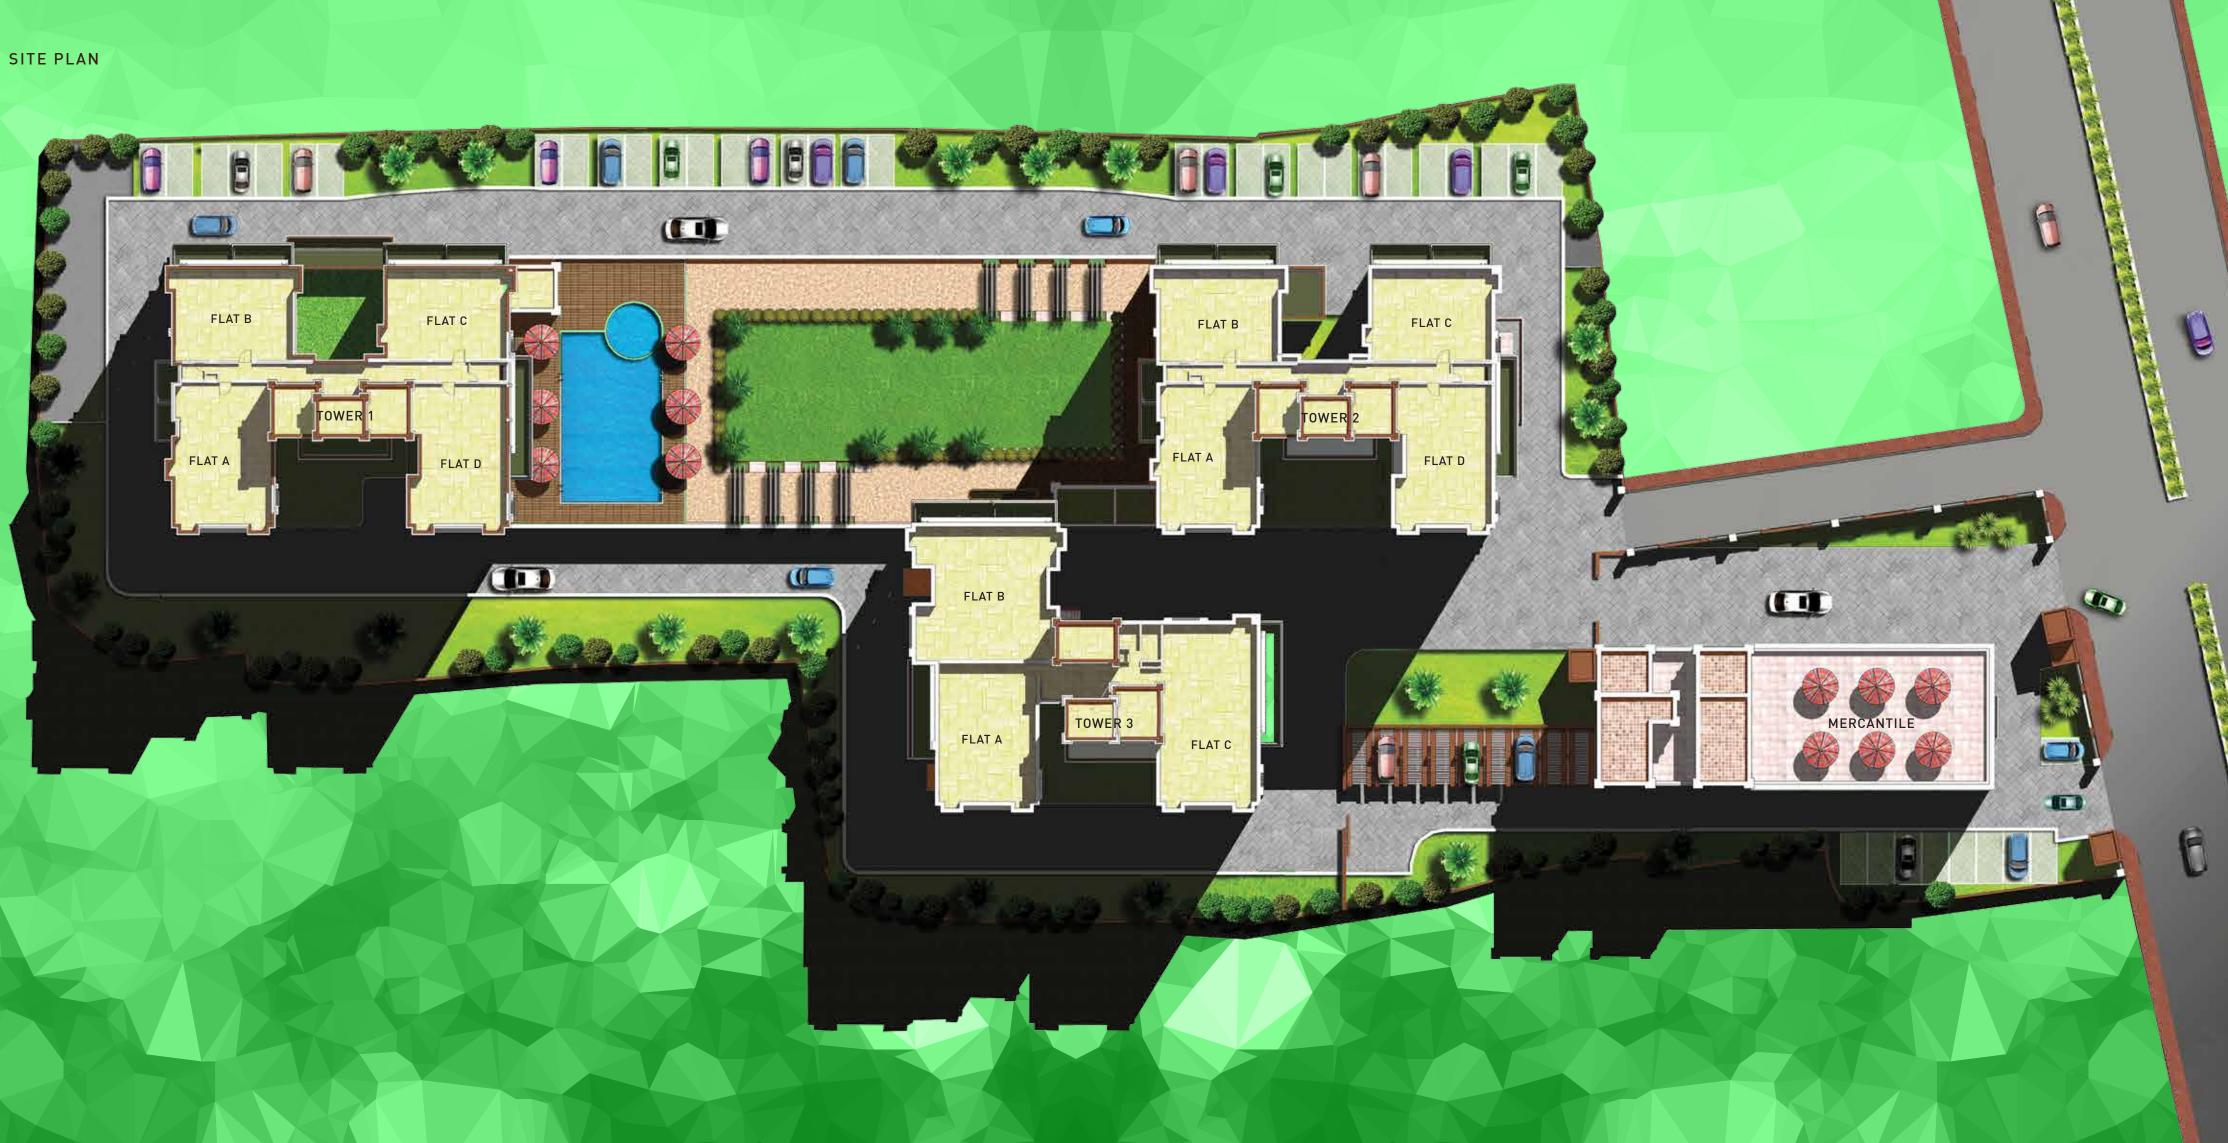

- 3 high-rise towers.
- 3 BHK and 4 BHK apartments with servant's quarter.
- Community living.
- Located on BT Road (Chiria More).
- Excellent connectivity.

- 3 side open apartments.
- A balcony with every apartment.
- Private terraces in select apartments.
- State-of-the-art fitments and flooring.
- Abundant natural light and air.

LUXURY AT AN AFFORDABLE PRICE

- Podium landscaped garden.
- Swimming pool.

- Children's play area.
- Toddlers' pool.
- A.C. Indoor games room.

LANDSCAPED PODIUM GARDEN

+

t u l

H

**[**]]]

4

1