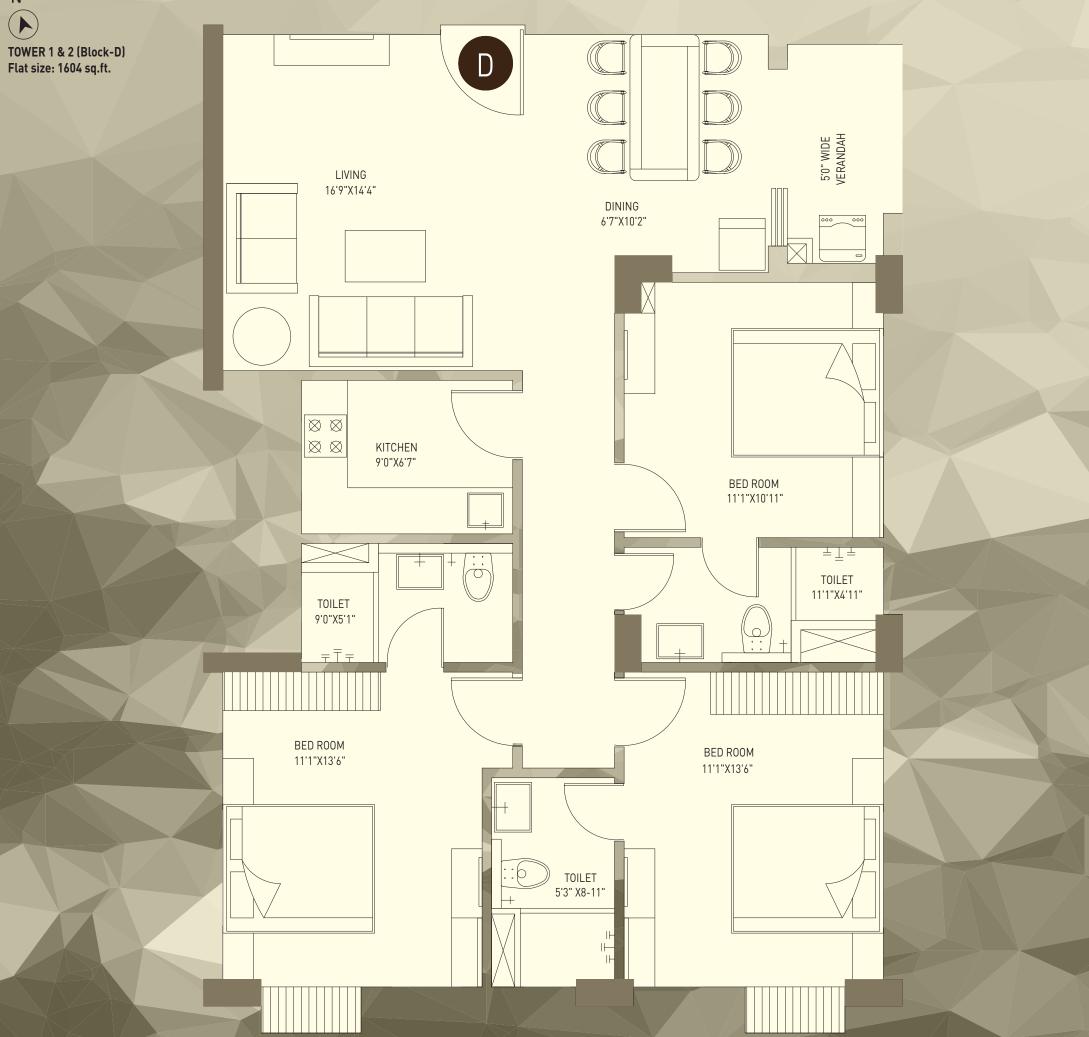

| NA - | ВНК                    | 3BHK (3T)   | 3BHK (2T)   | 3BHK (2T)   | 3BHK (3T)   | -         |  |
|------|------------------------|-------------|-------------|-------------|-------------|-----------|--|
|      | SUPER<br>BUILT UP AREA | 1658 SQ.FT. | 1386 SQ.FT. | 1395 SQ.FT. | 1604 SQ.FT. | 62 SQ.FT. |  |
|      |                        |             |             |             |             |           |  |

|                        |            | \X         |            |            |          |          |
|------------------------|------------|------------|------------|------------|----------|----------|
| FLAT                   | А          | B          | C          | D          | SQ(1)    | SQ(2)    |
| ВНК                    | 3BHK (3T)  | 3BHK (2T)  | 3BHK (2T)  | 3BHK (3T)  | -        | )        |
| SUPER<br>BUILT UP AREA | 1658 SQFT. | 1386 SQFT. | 1395 SQFT. | 1604 SQFT. | 62 SQFT. | 84 SQFT. |
| TERRACE AREA           | 61 SQFT.   | 120 SQFT.  | 123 SQFT.  | 244 SQFT.  |          | K.       |