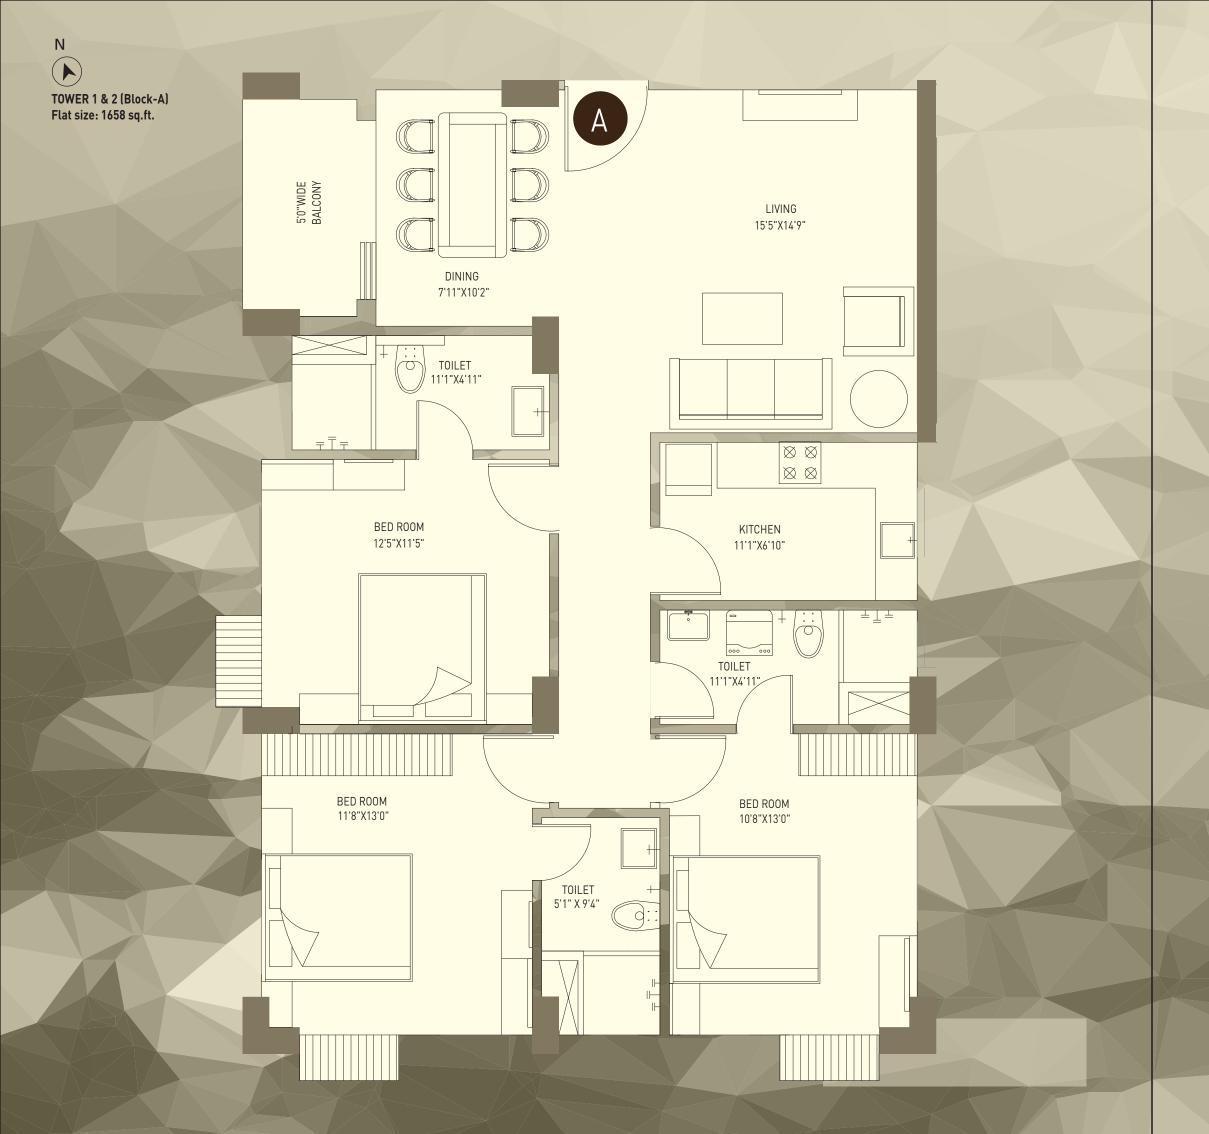

\_\_\_\_\_ TOWER 1 (FIRST FLOOR)

| < | FLA                  | ГА          | В           | SQ(1)     |
|---|----------------------|-------------|-------------|-----------|
|   | BHI                  | ( 3BHK (3T) | 3BHK (2T)   | - /       |
|   | SUPE<br>BUILT UP ARE |             | 1386 SQ.FT. | 62 SQ.FT. |

| NA - | ВНК                    | 3BHK (3T)   | 3BHK (2T)   | 3BHK (2T)   | 3BHK (3T)   | -         |  |
|------|------------------------|-------------|-------------|-------------|-------------|-----------|--|
|      | SUPER<br>BUILT UP AREA | 1658 SQ.FT. | 1386 SQ.FT. | 1395 SQ.FT. | 1604 SQ.FT. | 62 SQ.FT. |  |
|      |                        |             |             |             |             |           |  |

D SQ(1)

SQ(2)

84 SQ.FT.

SQ(2) FLAT A В С D SQ(1) ВНК ЗВНК (ЗТ) 3BHK (2T) 3BHK (2T) 3BHK (3T) SUPER 1658 SQFT. BUILT UP AREA 1395 SQFT. 84 SQFT. 1386 SQFT. 1604 SQFT. 62 SQFT.

TOWER 2 (2,3,4,5,6,7,10,13,16TH FLOOR)

|                        |            | \X         |            |            |          |          |
|------------------------|------------|------------|------------|------------|----------|----------|
| FLAT                   | А          | B          | C          | D          | SQ(1)    | SQ(2)    |
| ВНК                    | 3BHK (3T)  | 3BHK (2T)  | 3BHK (2T)  | 3BHK (3T)  | -        | )        |
| SUPER<br>BUILT UP AREA | 1658 SQFT. | 1386 SQFT. | 1395 SQFT. | 1604 SQFT. | 62 SQFT. | 84 SQFT. |
| TERRACE AREA           | 61 SQFT.   | 120 SQFT.  | 123 SQFT.  | 244 SQFT.  |          | K.       |