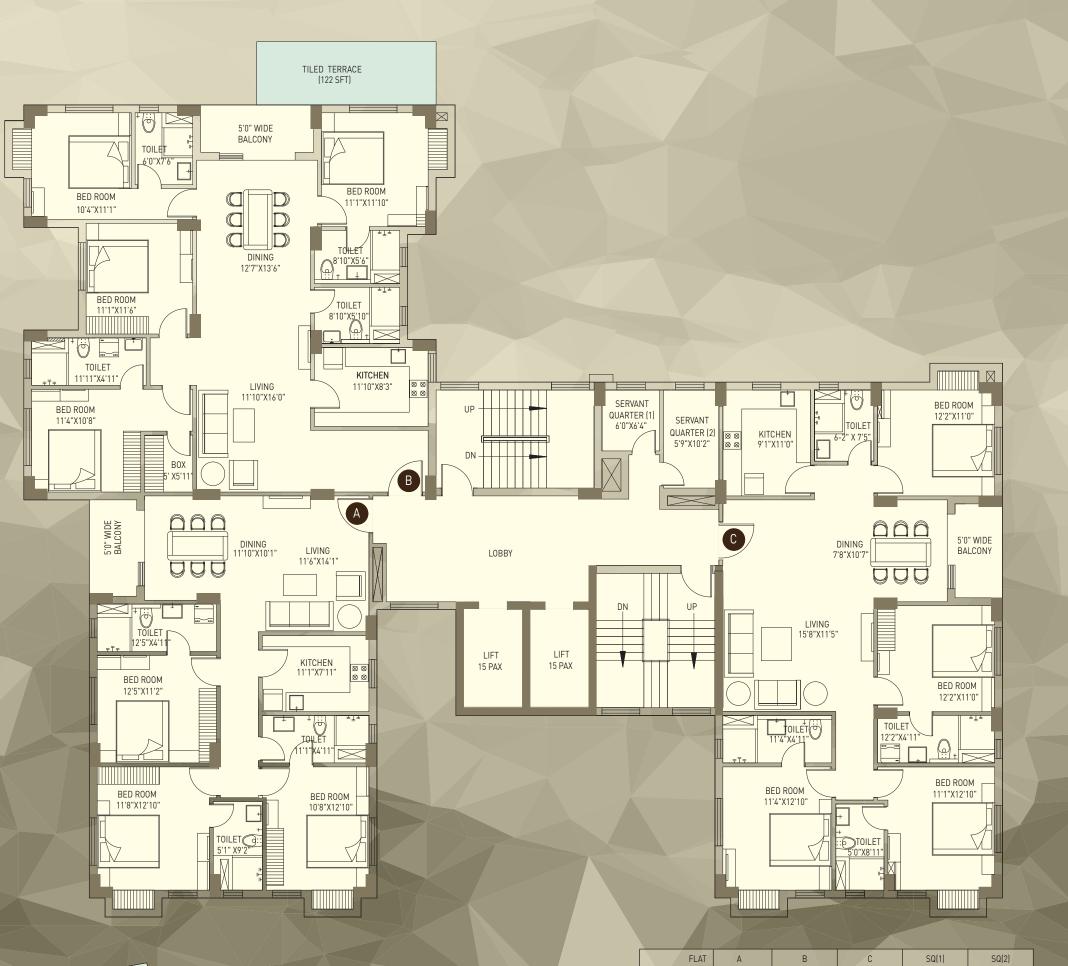

| FLAT                   | А          | В          | С          | SQ(1)    | SQ(2)    |
|------------------------|------------|------------|------------|----------|----------|
| ВНК                    | 3BHK (3T)  | 4BHK (4T)  | 4BHK (4T)  | - \      | - /      |
| SUPER<br>BUILT UP AREA | 1649 SQFT. | 2165 SQFT. | 2109 SQFT. | 69 SQFT. | 96 SQFT. |
| TERRACE AREA           | <u> </u>   | 122 SQFT.  |            |          | -   /    |
|                        |            |            |            |          |          |