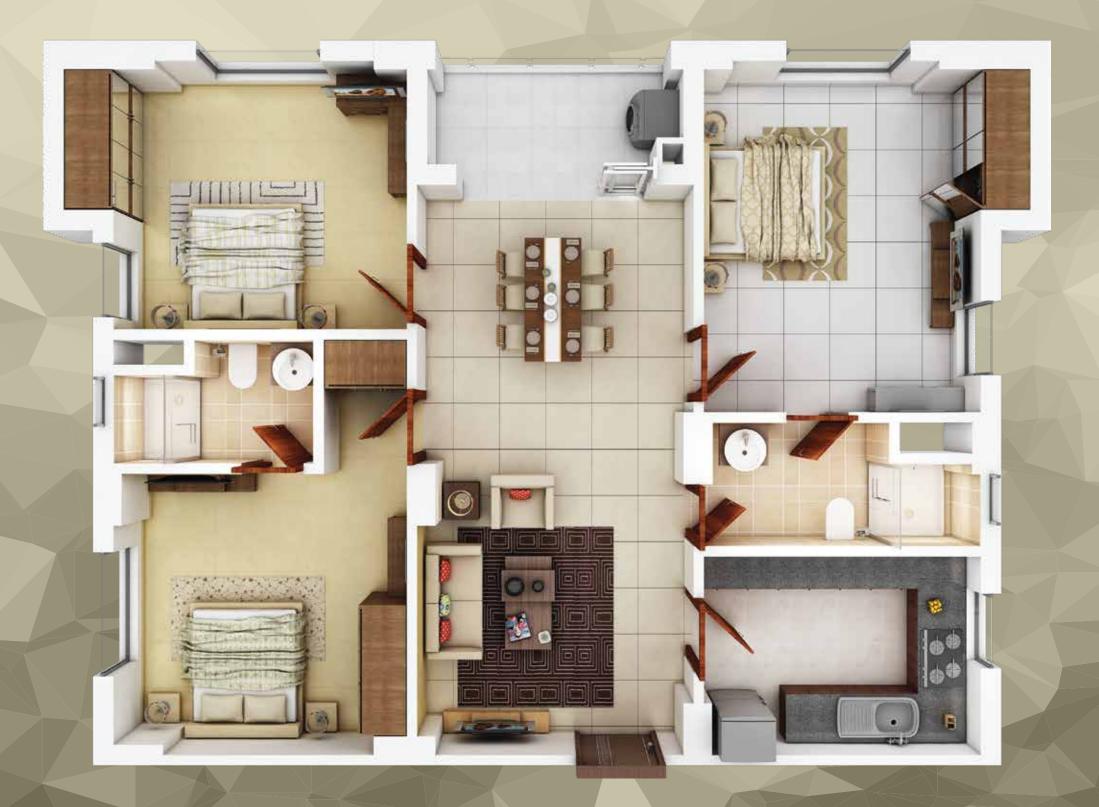

\_\_\_\_\_ TOWER 1 (FIRST FLOOR)

| < | FLA                  | ГА          | В           | SQ(1)     |
|---|----------------------|-------------|-------------|-----------|
|   | BHI                  | ( 3BHK (3T) | 3BHK (2T)   | - /       |
|   | SUPE<br>BUILT UP ARE |             | 1386 SQ.FT. | 62 SQ.FT. |

| NA - | ВНК                    | 3BHK (3T)   | 3BHK (2T)   | 3BHK (2T)   | 3BHK (3T)   | -         |  |
|------|------------------------|-------------|-------------|-------------|-------------|-----------|--|
|      | SUPER<br>BUILT UP AREA | 1658 SQ.FT. | 1386 SQ.FT. | 1395 SQ.FT. | 1604 SQ.FT. | 62 SQ.FT. |  |
|      |                        |             |             |             |             |           |  |

D SQ(1)

SQ(2)

84 SQ.FT.

SQ(2) FLAT A В С D SQ(1) ВНК ЗВНК (ЗТ) 3BHK (2T) 3BHK (2T) 3BHK (3T) SUPER 1658 SQFT. BUILT UP AREA 1395 SQFT. 84 SQFT. 1386 SQFT. 1604 SQFT. 62 SQFT.

TOWER 2 (2,3,4,5,6,7,10,13,16TH FLOOR)

|                        |            | \X         |            |            |          |          |
|------------------------|------------|------------|------------|------------|----------|----------|
| FLAT                   | А          | B          | C          | D          | SQ(1)    | SQ(2)    |
| ВНК                    | 3BHK (3T)  | 3BHK (2T)  | 3BHK (2T)  | 3BHK (3T)  | -        | )        |
| SUPER<br>BUILT UP AREA | 1658 SQFT. | 1386 SQFT. | 1395 SQFT. | 1604 SQFT. | 62 SQFT. | 84 SQFT. |
| TERRACE AREA           | 61 SQFT.   | 120 SQFT.  | 123 SQFT.  | 244 SQFT.  |          | K.       |