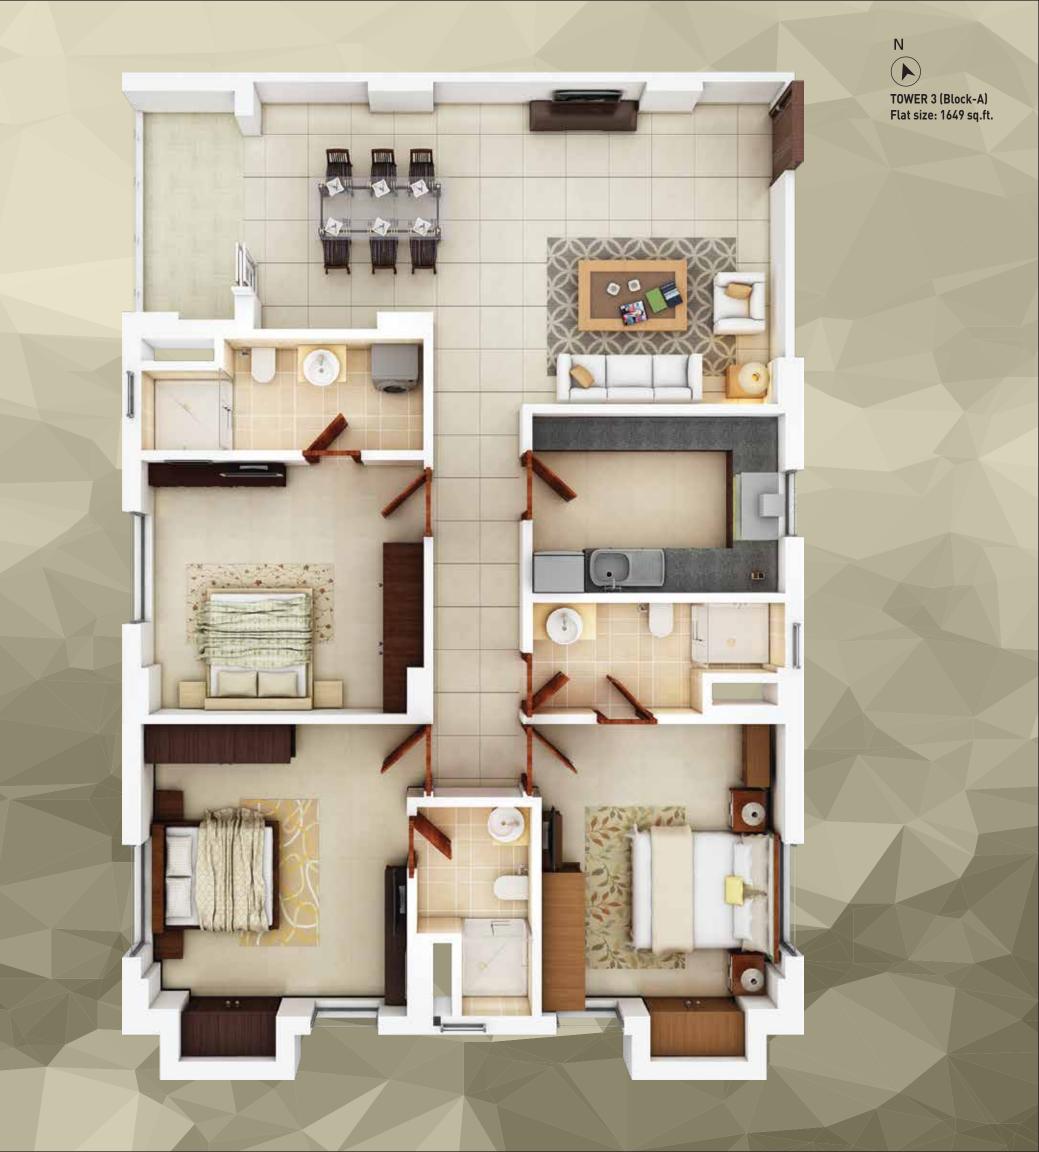

| FLAT                   | А          | В          | С          | SQ(1)    | SQ(2)    |
|------------------------|------------|------------|------------|----------|----------|
| ВНК                    | 3BHK (3T)  | 4BHK (4T)  | 4BHK (4T)  | - \      | - /      |
| SUPER<br>BUILT UP AREA | 1649 SQFT. | 2165 SQFT. | 2109 SQFT. | 69 SQFT. | 96 SQFT. |
| TERRACE AREA           | <u> </u>   | 122 SQFT.  |            |          | -   /    |
|                        |            |            |            |          |          |

395 sq.ft.

N TOWER 1 (Block-C) Flat size: 1395 sq.ft.

Ν 

N TOWER 3 (Block-A) Flat size: 1649 sq.ft.

N TOWER 3 (Block-B) Flat size: 2165 sq.ft.

Ν TOWER 3 (Block-C) Flat size: 2109 sq.ft.

Ν TOWER 3 (Block-C) Flat size: 2109 sq.ft.