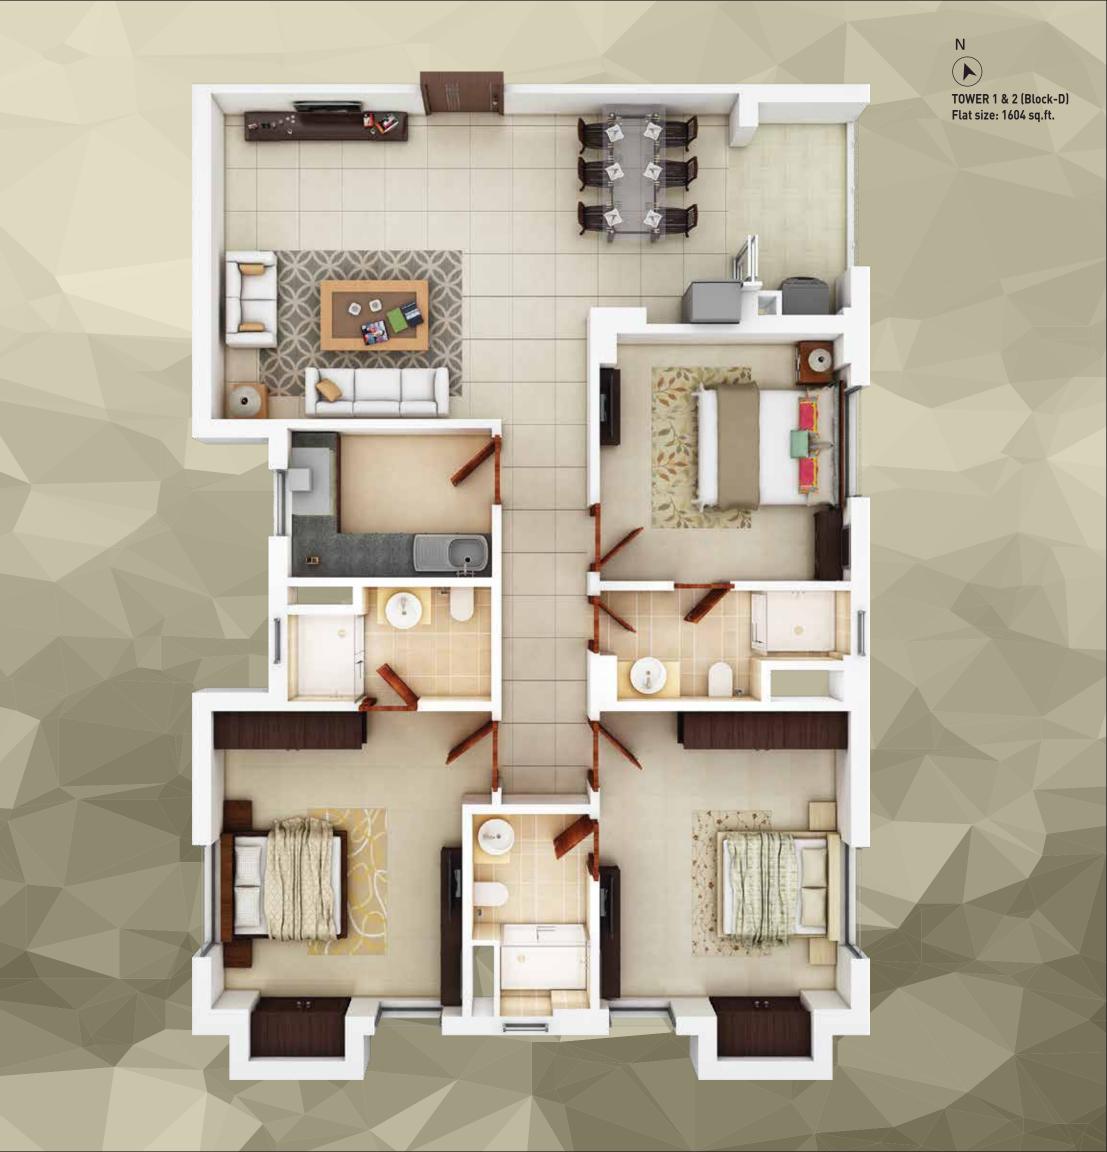

| NA - | ВНК                    | 3BHK (3T)   | 3BHK (2T)   | 3BHK (2T)   | 3BHK (3T)   | -         |  |
|------|------------------------|-------------|-------------|-------------|-------------|-----------|--|
|      | SUPER<br>BUILT UP AREA | 1658 SQ.FT. | 1386 SQ.FT. | 1395 SQ.FT. | 1604 SQ.FT. | 62 SQ.FT. |  |
|      |                        |             |             |             |             |           |  |

|                        |            | \X         |            |            |          |          |
|------------------------|------------|------------|------------|------------|----------|----------|
| FLAT                   | А          | B          | C          | D          | SQ(1)    | SQ(2)    |
| ВНК                    | 3BHK (3T)  | 3BHK (2T)  | 3BHK (2T)  | 3BHK (3T)  | -        | )        |
| SUPER<br>BUILT UP AREA | 1658 SQFT. | 1386 SQFT. | 1395 SQFT. | 1604 SQFT. | 62 SQFT. | 84 SQFT. |
| TERRACE AREA           | 61 SQFT.   | 120 SQFT.  | 123 SQFT.  | 244 SQFT.  |          | K.       |