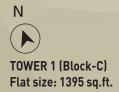

| NA - | ВНК                    | 3BHK (3T)   | 3BHK (2T)   | 3BHK (2T)   | 3BHK (3T)   | -         |  |
|------|------------------------|-------------|-------------|-------------|-------------|-----------|--|
|      | SUPER<br>BUILT UP AREA | 1658 SQ.FT. | 1386 SQ.FT. | 1395 SQ.FT. | 1604 SQ.FT. | 62 SQ.FT. |  |
|      |                        |             |             |             |             |           |  |

D SQ(1)

SQ(2)

84 SQ.FT.

SQ(2) FLAT A В С D SQ(1) ВНК ЗВНК (ЗТ) 3BHK (2T) 3BHK (2T) 3BHK (3T) SUPER 1658 SQFT. BUILT UP AREA 1395 SQFT. 84 SQFT. 1386 SQFT. 1604 SQFT. 62 SQFT.

TOWER 2 (2,3,4,5,6,7,10,13,16TH FLOOR)

|                        |            | \X         |            |            |          |          |
|------------------------|------------|------------|------------|------------|----------|----------|
| FLAT                   | А          | B          | C          | D          | SQ(1)    | SQ(2)    |
| ВНК                    | 3BHK (3T)  | 3BHK (2T)  | 3BHK (2T)  | 3BHK (3T)  | -        | )        |
| SUPER<br>BUILT UP AREA | 1658 SQFT. | 1386 SQFT. | 1395 SQFT. | 1604 SQFT. | 62 SQFT. | 84 SQFT. |
| TERRACE AREA           | 61 SQFT.   | 120 SQFT.  | 123 SQFT.  | 244 SQFT.  |          | K.       |

395 sq.ft.

N TOWER 1 (Block-C) Flat size: 1395 sq.ft.

Ν 

N TOWER 3 (Block-A) Flat size: 1649 sq.ft.

N TOWER 3 (Block-B) Flat size: 2165 sq.ft.

Ν TOWER 3 (Block-C) Flat size: 2109 sq.ft.

Ν TOWER 3 (Block-C) Flat size: 2109 sq.ft.