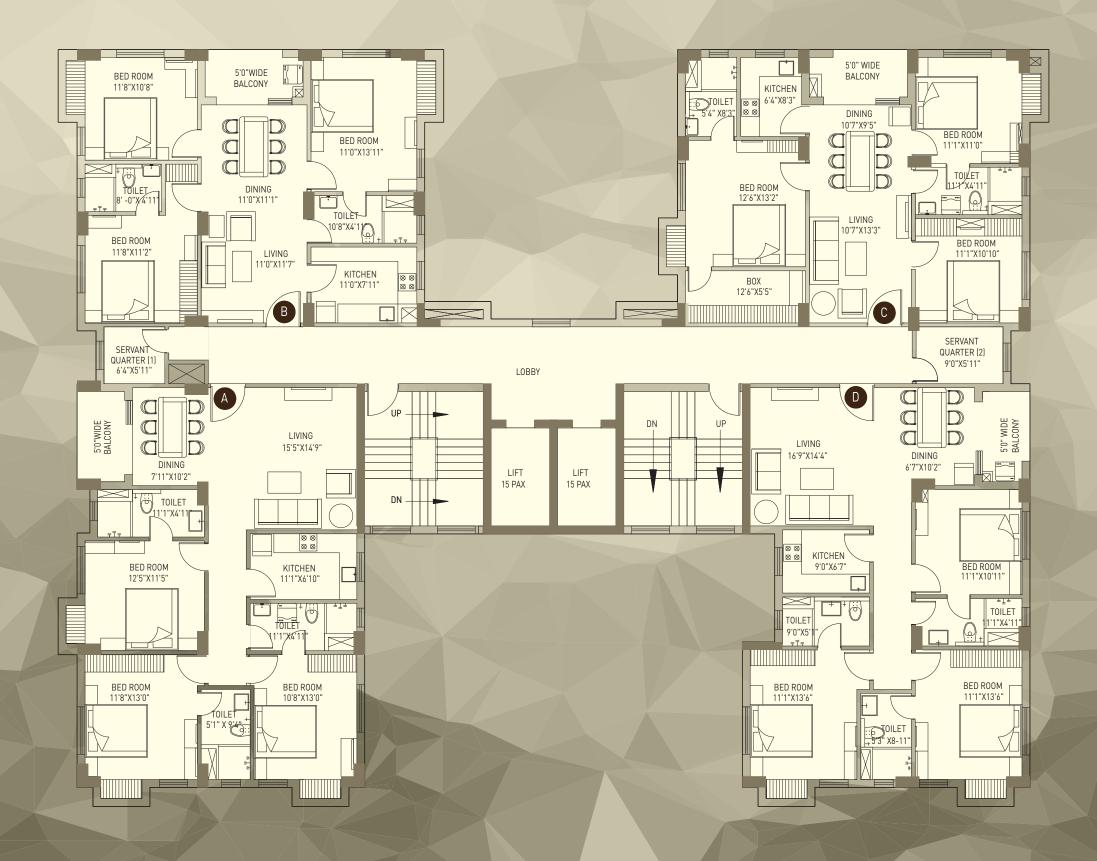

| NA - | ВНК                    | 3BHK (3T)   | 3BHK (2T)   | 3BHK (2T)   | 3BHK (3T)   | -         |  |
|------|------------------------|-------------|-------------|-------------|-------------|-----------|--|
|      | SUPER<br>BUILT UP AREA | 1658 SQ.FT. | 1386 SQ.FT. | 1395 SQ.FT. | 1604 SQ.FT. | 62 SQ.FT. |  |
|      |                        |             |             |             |             |           |  |