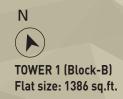

\_\_\_\_\_ TOWER 1 (FIRST FLOOR)

| < | FLA                  | ГА          | В           | SQ(1)     |
|---|----------------------|-------------|-------------|-----------|
|   | BHI                  | ( 3BHK (3T) | 3BHK (2T)   | - /       |
|   | SUPE<br>BUILT UP ARE |             | 1386 SQ.FT. | 62 SQ.FT. |

| NA - | ВНК                    | 3BHK (3T)   | 3BHK (2T)   | 3BHK (2T)   | 3BHK (3T)   | -         |  |
|------|------------------------|-------------|-------------|-------------|-------------|-----------|--|
|      | SUPER<br>BUILT UP AREA | 1658 SQ.FT. | 1386 SQ.FT. | 1395 SQ.FT. | 1604 SQ.FT. | 62 SQ.FT. |  |
|      |                        |             |             |             |             |           |  |

D SQ(1)

SQ(2)

84 SQ.FT.

SQ(2) FLAT A В С D SQ(1) ВНК ЗВНК (ЗТ) 3BHK (2T) 3BHK (2T) 3BHK (3T) SUPER 1658 SQFT. BUILT UP AREA 1395 SQFT. 84 SQFT. 1386 SQFT. 1604 SQFT. 62 SQFT.

TOWER 2 (2,3,4,5,6,7,10,13,16TH FLOOR)

|                        |            | \X         |            |            |          |          |
|------------------------|------------|------------|------------|------------|----------|----------|
| FLAT                   | А          | B          | C          | D          | SQ(1)    | SQ(2)    |
| ВНК                    | 3BHK (3T)  | 3BHK (2T)  | 3BHK (2T)  | 3BHK (3T)  | -        | )        |
| SUPER<br>BUILT UP AREA | 1658 SQFT. | 1386 SQFT. | 1395 SQFT. | 1604 SQFT. | 62 SQFT. | 84 SQFT. |
| TERRACE AREA           | 61 SQFT.   | 120 SQFT.  | 123 SQFT.  | 244 SQFT.  |          | K.       |