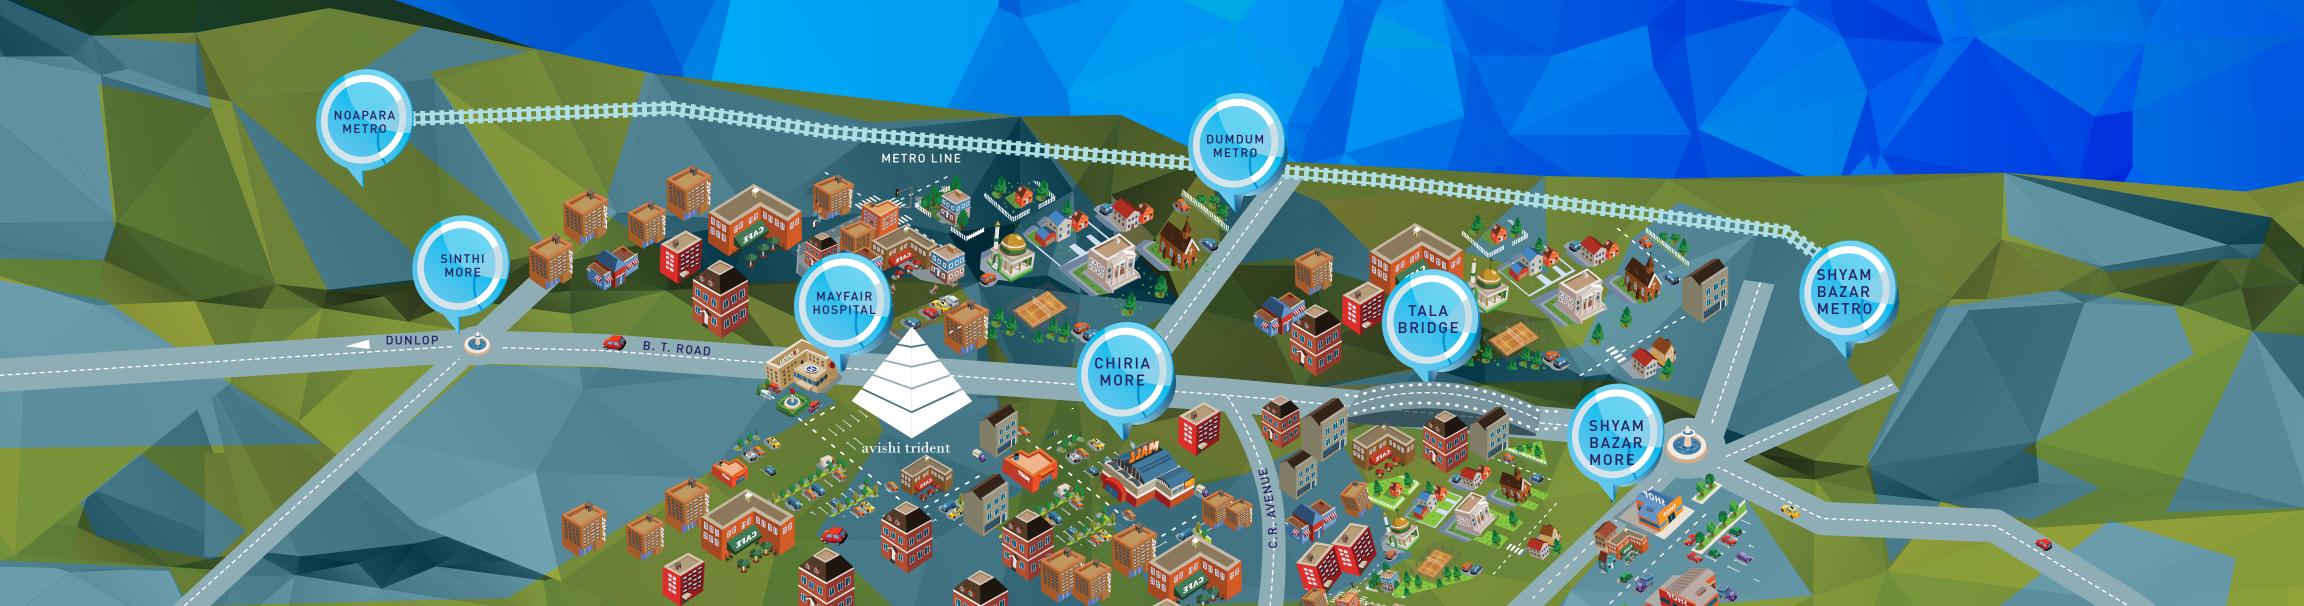

# EXCELLENT CONNECTIVITY

It's special to be in the middle of all the action and yet enjoy seclusion. Located on the main BT Road, AVISHI TRIDENT connects you with the world in the easiest and fastest possible way; via metro, local trains, or other convenient forms of public conveyance. What's more! Eminent schools and hospitals, shopping malls, restaurants, entertainment and commercial hubs; everything is within easy reach.

- Connected to two important junctions, Shyam Bazar and Chiria More.
- Easy connectivity to Salt Lake, Park Street, Burrabazar, Dalhousie, Esplanade, Rajarhat and other parts of the city.
- Close to upcoming metro.
- Close to International Airport, Bombay Road (NH 6), Durgapur Highway (NH 2).
- 5 minutes drive from Hooghly River.

# EVERYTHING YOU NEED

EDUCATIONAL INSTITUTIONS

CIT SCHOOL - 0.15 KM - 2 MINS RABINDRA BHARATI UNIVERSITY - 0.3 KM - 3 MINS KHALSA MODEL SR. SECONDARY SCHOOL - 2.8 KM - 8 MINS SHYAM BAZAR AV SCHOOL - 3.2 KM - 10 MINS DPS DUNLOP - 3 KM - 9 MINS ADAMAS INTERNATIONAL SCHOOL - 3.5 KM - 12 MINS

> HOSPITALS AND NURSING HOMES

MAYFAIR NURSING HOME - 0 KM - 0 MIN RG KAR MEDICAL - 3.6 KM - 12 MINS DREAM LAND NURSING HOME - 3.5 KM - 11 MINS ZENITH SUPER SPECIALITY HOSPITAL - 4 KM - 14 MINS MIDLAND NURSING HOME - 5.5 KMS - 20 MINS SAGAR DUTTA SPECIALITY HOSPITAL - 5.5 KMS - 20 MINS

NSCB AIRPORT

THROUGH BELGHARIA EXPRESSWAY - 8KMS - 20 MINS

NEARBY RAILWAY STATIONS

mmm

DUMDUM STATION - 2.3 KMS - 7 MINS BARANAGAR STATION - 3 KMS - 8 MINS KOLKATA STATION - 3.8 KMS - 11 MINS

NEARBY DAILY MARKETS

> SINTHI MARKET - 0 .7 KM - 3 MINS TOBIN ROAD MARKET - 1.2 KM - 5 MINS DUMDUM MARKET - 2.3 KMS - 7 MINS SHYAM BAZAR MARKET - 2.8 KMS - 8 MINS

NEARBY METRO RAILWAY STATION

DUMDUM STATION - 2.3 KMS - 6 MINS SHYAM BAZAR - 2.8 KMS - 8 MINS NOA PARA METRO - 3.8 KMS - 14 MINS NEARBY MALLS

DIAMOND CITY NORTH MALL - 5.5 KMS - 20 MINS

DISTANCE OF DISTINCT LOCATIONS FROM BURRABAZAR

| LOCATION      | KMS | TIME    |
|---------------|-----|---------|
| KANKURGACHI   | 5.3 | 12 MINS |
| VIP/LAKE TOWN | 7.2 | 20 MINS |
| ULTADANGA     | 5.7 | 16 MINS |
| CHIRIAMORE    | 6.3 | 14 MINS |