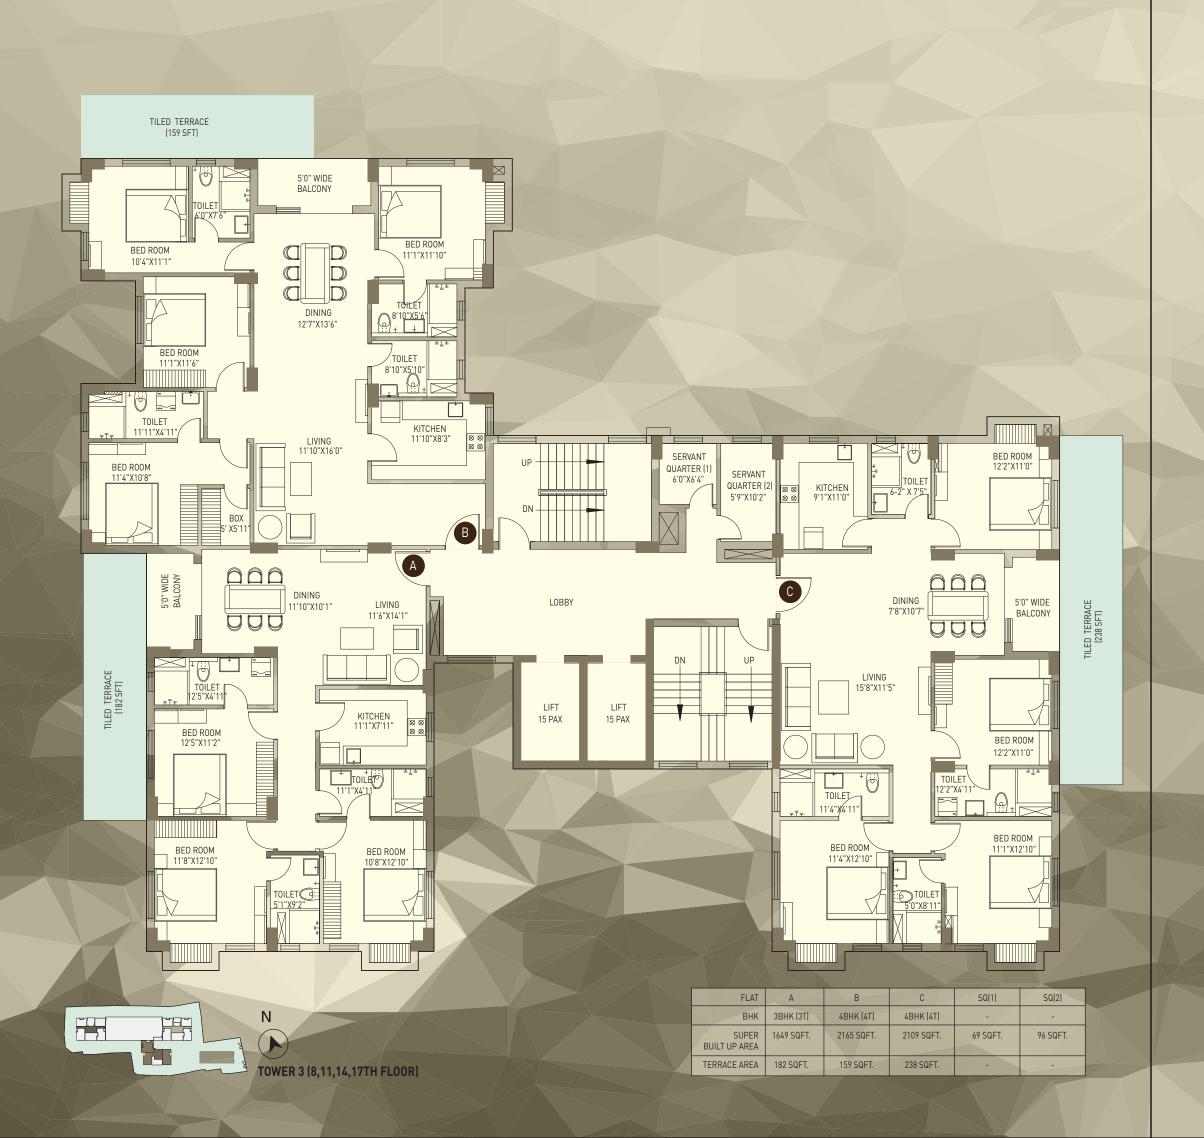

| FLAT                   | А          | В          | С          | SQ(1)    | SQ(2)    |
|------------------------|------------|------------|------------|----------|----------|
| ВНК                    | 3BHK (3T)  | 4BHK (4T)  | 4BHK (4T)  | - \      | - /      |
| SUPER<br>BUILT UP AREA | 1649 SQFT. | 2165 SQFT. | 2109 SQFT. | 69 SQFT. | 96 SQFT. |
| TERRACE AREA           | <u> </u>   | 122 SQFT.  |            |          | -   /    |
|                        |            |            |            |          |          |