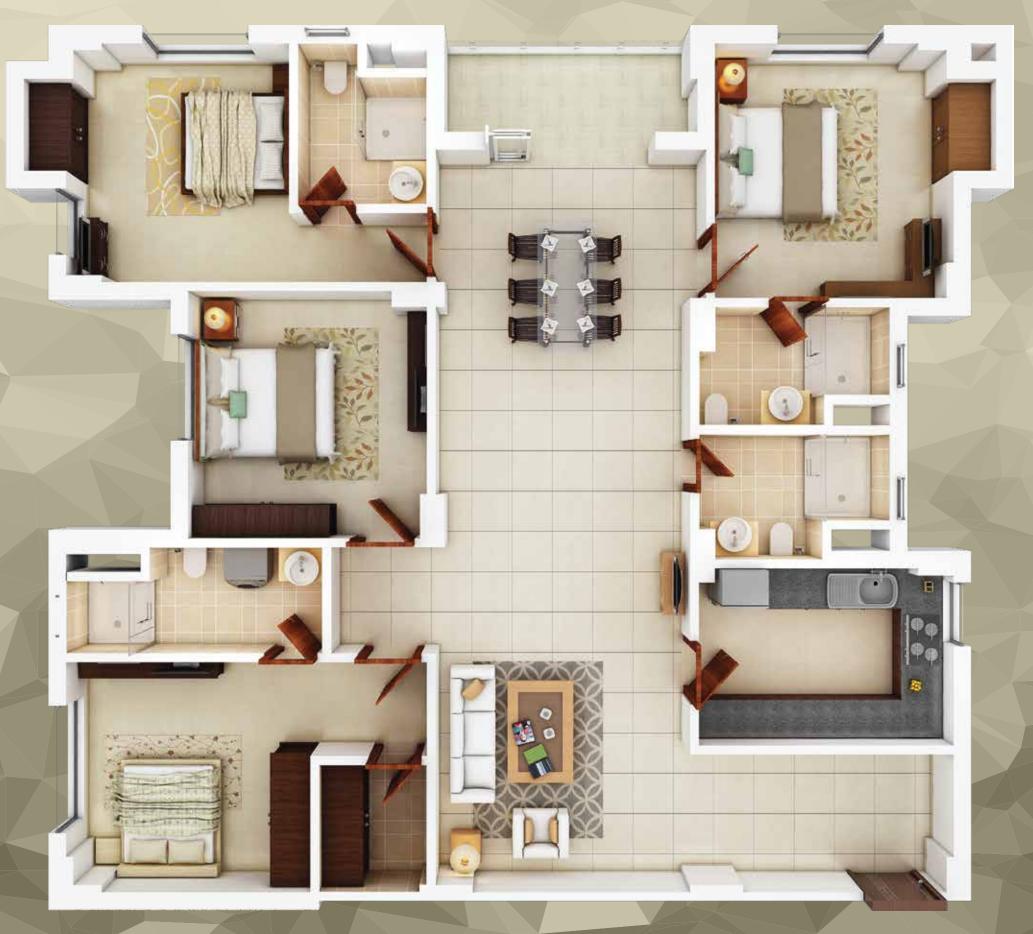

395 sq.ft.

N TOWER 1 (Block-C) Flat size: 1395 sq.ft.

Ν 

N TOWER 3 (Block-A) Flat size: 1649 sq.ft.

N TOWER 3 (Block-B) Flat size: 2165 sq.ft.

Ν TOWER 3 (Block-C) Flat size: 2109 sq.ft.

Ν TOWER 3 (Block-C) Flat size: 2109 sq.ft.