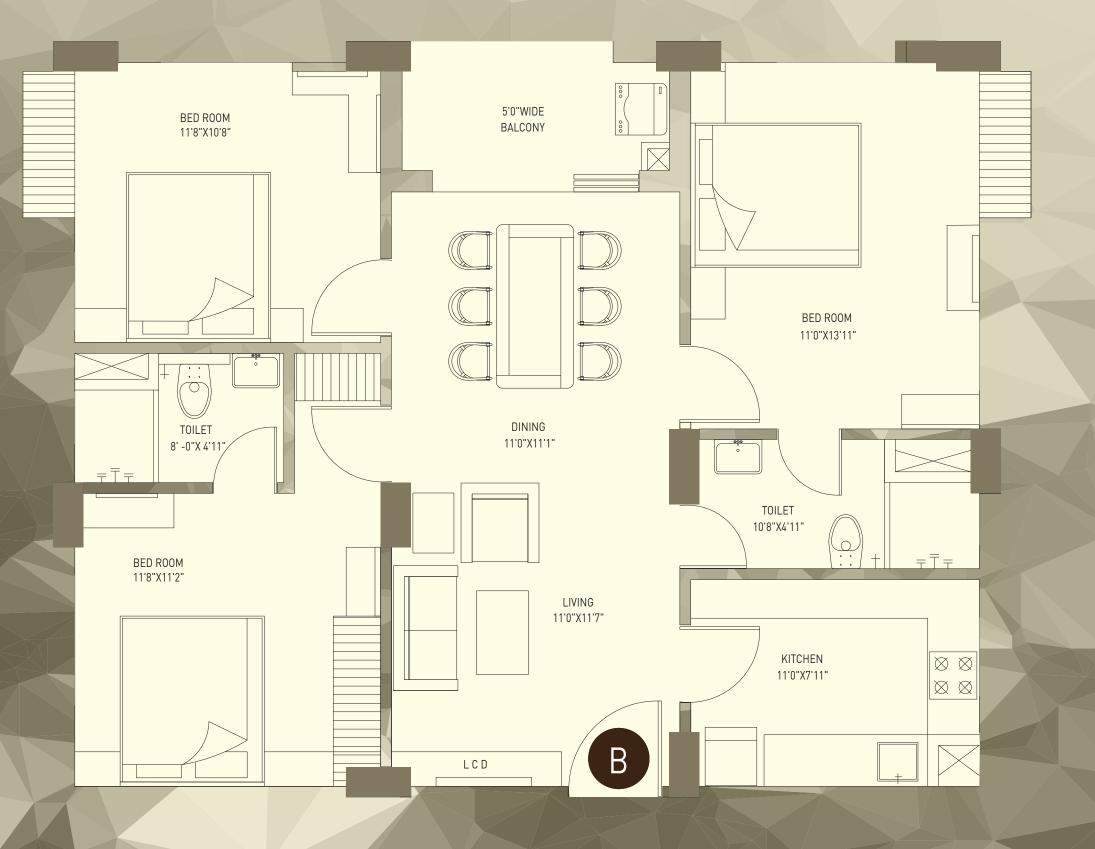

\_\_\_\_\_ TOWER 1 (FIRST FLOOR)

| < | FLA                  | ГА          | В           | SQ(1)     |
|---|----------------------|-------------|-------------|-----------|
|   | BHI                  | ( 3BHK (3T) | 3BHK (2T)   | - /       |
|   | SUPE<br>BUILT UP ARE |             | 1386 SQ.FT. | 62 SQ.FT. |

| NA - | ВНК                    | 3BHK (3T)   | 3BHK (2T)   | 3BHK (2T)   | 3BHK (3T)   | -         |  |
|------|------------------------|-------------|-------------|-------------|-------------|-----------|--|
|      | SUPER<br>BUILT UP AREA | 1658 SQ.FT. | 1386 SQ.FT. | 1395 SQ.FT. | 1604 SQ.FT. | 62 SQ.FT. |  |
|      |                        |             |             |             |             |           |  |

D SQ(1)

SQ(2)

84 SQ.FT.

SQ(2) FLAT A В С D SQ(1) ВНК ЗВНК (ЗТ) 3BHK (2T) 3BHK (2T) 3BHK (3T) SUPER 1658 SQFT. BUILT UP AREA 1395 SQFT. 84 SQFT. 1386 SQFT. 1604 SQFT. 62 SQFT.

TOWER 2 (2,3,4,5,6,7,10,13,16TH FLOOR)

|                        |            | \X         |            |            |          |          |
|------------------------|------------|------------|------------|------------|----------|----------|
| FLAT                   | А          | B          | C          | D          | SQ(1)    | SQ(2)    |
| ВНК                    | 3BHK (3T)  | 3BHK (2T)  | 3BHK (2T)  | 3BHK (3T)  | -        | )        |
| SUPER<br>BUILT UP AREA | 1658 SQFT. | 1386 SQFT. | 1395 SQFT. | 1604 SQFT. | 62 SQFT. | 84 SQFT. |
| TERRACE AREA           | 61 SQFT.   | 120 SQFT.  | 123 SQFT.  | 244 SQFT.  |          | K.       |