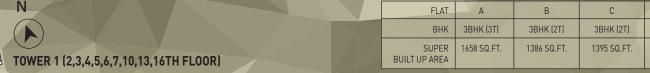

| NA - | ВНК                    | 3BHK (3T)   | 3BHK (2T)   | 3BHK (2T)   | 3BHK (3T)   | -         |  |
|------|------------------------|-------------|-------------|-------------|-------------|-----------|--|
|      | SUPER<br>BUILT UP AREA | 1658 SQ.FT. | 1386 SQ.FT. | 1395 SQ.FT. | 1604 SQ.FT. | 62 SQ.FT. |  |
|      |                        |             |             |             |             |           |  |

|                        |            | \X         |            |            |          |          |
|------------------------|------------|------------|------------|------------|----------|----------|
| FLAT                   | А          | B          | C          | D          | SQ(1)    | SQ(2)    |
| ВНК                    | 3BHK (3T)  | 3BHK (2T)  | 3BHK (2T)  | 3BHK (3T)  | -        | )        |
| SUPER<br>BUILT UP AREA | 1658 SQFT. | 1386 SQFT. | 1395 SQFT. | 1604 SQFT. | 62 SQFT. | 84 SQFT. |
| TERRACE AREA           | 61 SQFT.   | 120 SQFT.  | 123 SQFT.  | 244 SQFT.  |          | K.       |