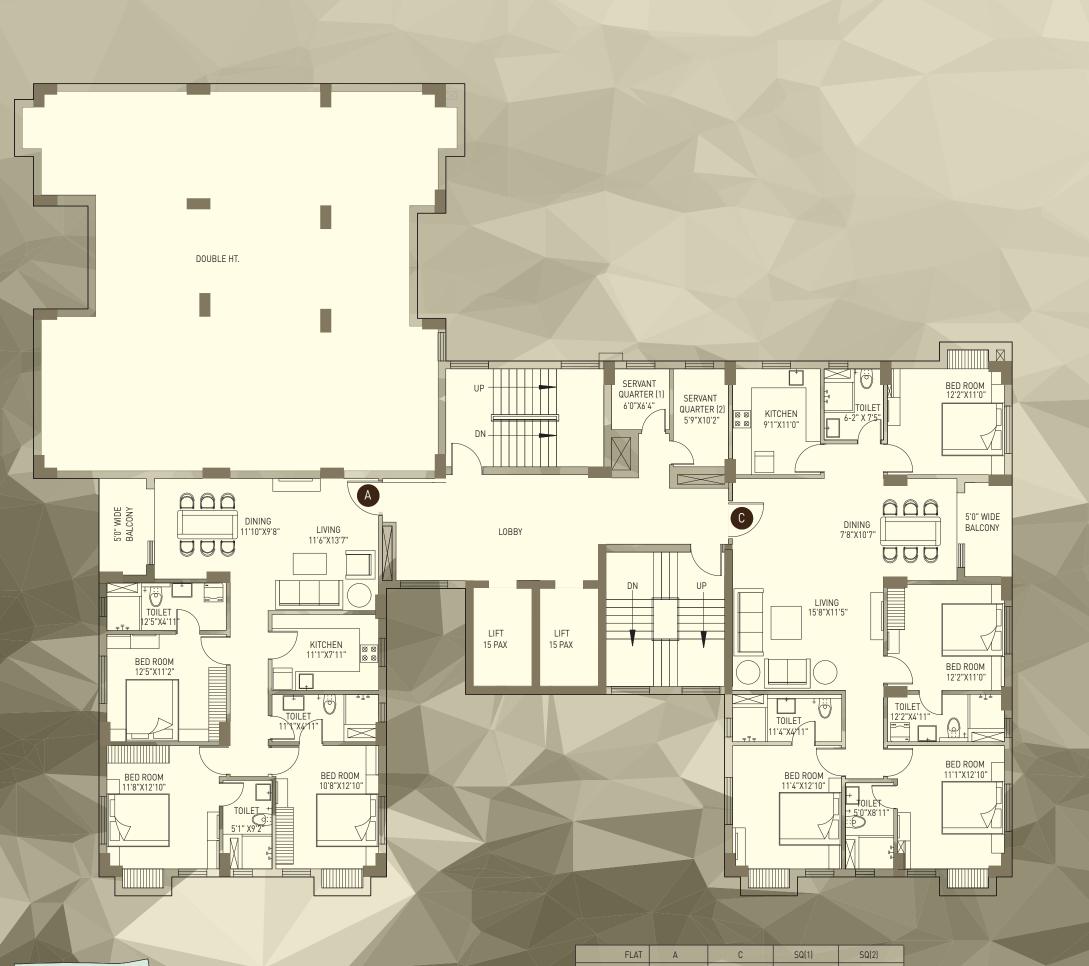

\_\_\_\_\_ TOWER 3 (FIRST FLOOR)

Ν

|       | FLAT             | А          | C          | SQ(1)     | SQ(2)     |
|-------|------------------|------------|------------|-----------|-----------|
|       | ВНК              | 3BHK (3T)  | 4BHK (4T)  | · ·       | -         |
| BUILT | SUPER<br>UP AREA | 1658 SQFT. | 2109 SQFT. | 69 SQ.FT. | 96 SQ.FT. |

| 1 | $\smile$ |         |                  |      |
|---|----------|---------|------------------|------|
| A | TOWER 3  | 10 12 1 | 5 19TH           |      |
|   | TOWERS   | (7,14,1 | <b>J</b> , 10111 | FLUU |