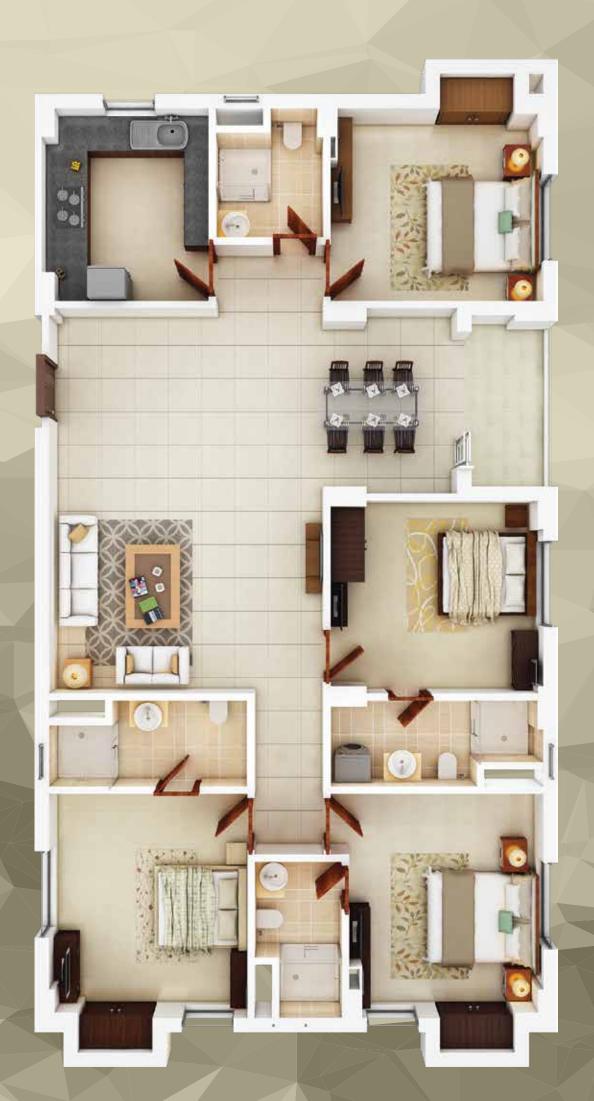

395 sq.ft.

N TOWER 1 (Block-C) Flat size: 1395 sq.ft.

Ν 

N TOWER 3 (Block-A) Flat size: 1649 sq.ft.

N TOWER 3 (Block-B) Flat size: 2165 sq.ft.

Ν TOWER 3 (Block-C) Flat size: 2109 sq.ft.

Ν TOWER 3 (Block-C) Flat size: 2109 sq.ft.