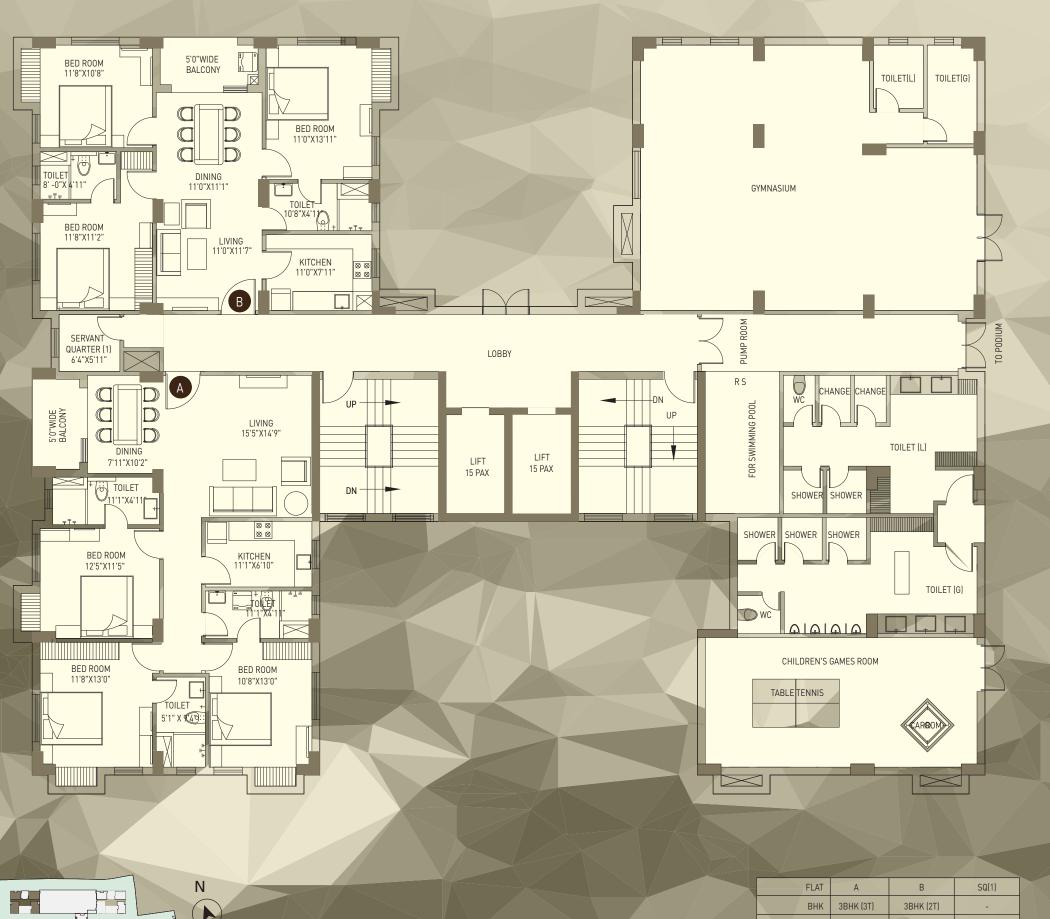

\_\_\_\_\_ TOWER 1 (FIRST FLOOR)

| < | FLA                  | ГА          | В           | SQ(1)     |
|---|----------------------|-------------|-------------|-----------|
|   | BHI                  | ( 3BHK (3T) | 3BHK (2T)   | - /       |
|   | SUPE<br>BUILT UP ARE |             | 1386 SQ.FT. | 62 SQ.FT. |