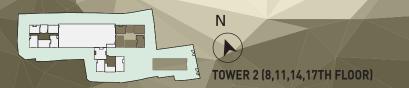

|                        |            | \X         |            |            |          |          |
|------------------------|------------|------------|------------|------------|----------|----------|
| FLAT                   | А          | B          | C          | D          | SQ(1)    | SQ(2)    |
| ВНК                    | 3BHK (3T)  | 3BHK (2T)  | 3BHK (2T)  | 3BHK (3T)  | -        | )        |
| SUPER<br>BUILT UP AREA | 1658 SQFT. | 1386 SQFT. | 1395 SQFT. | 1604 SQFT. | 62 SQFT. | 84 SQFT. |
| TERRACE AREA           | 61 SQFT.   | 120 SQFT.  | 123 SQFT.  | 244 SQFT.  |          | K.       |