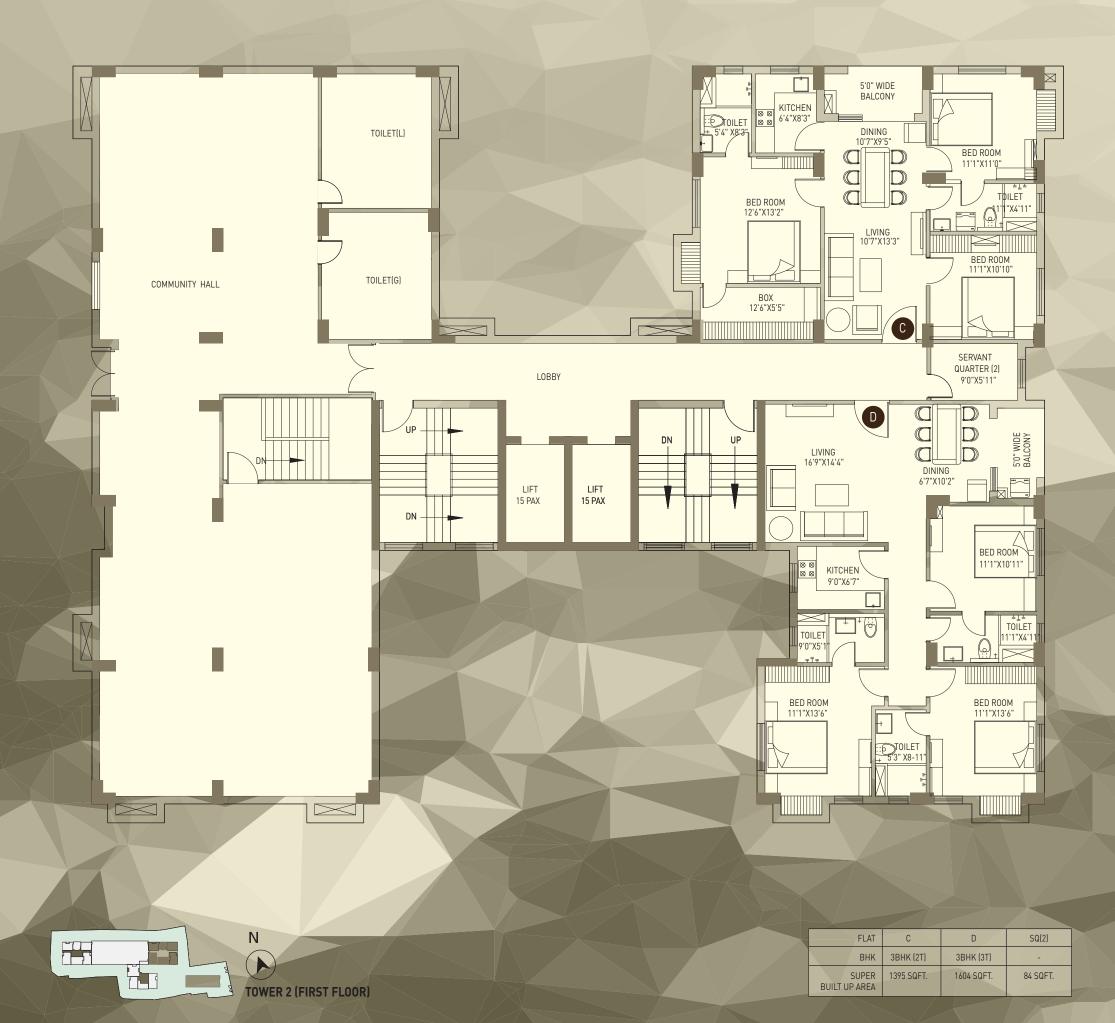

\_\_\_\_\_ TOWER 1 (FIRST FLOOR)

| < | FLA                  | ГА          | В           | SQ(1)     |
|---|----------------------|-------------|-------------|-----------|
|   | BHI                  | ( 3BHK (3T) | 3BHK (2T)   | - /       |
|   | SUPE<br>BUILT UP ARE |             | 1386 SQ.FT. | 62 SQ.FT. |