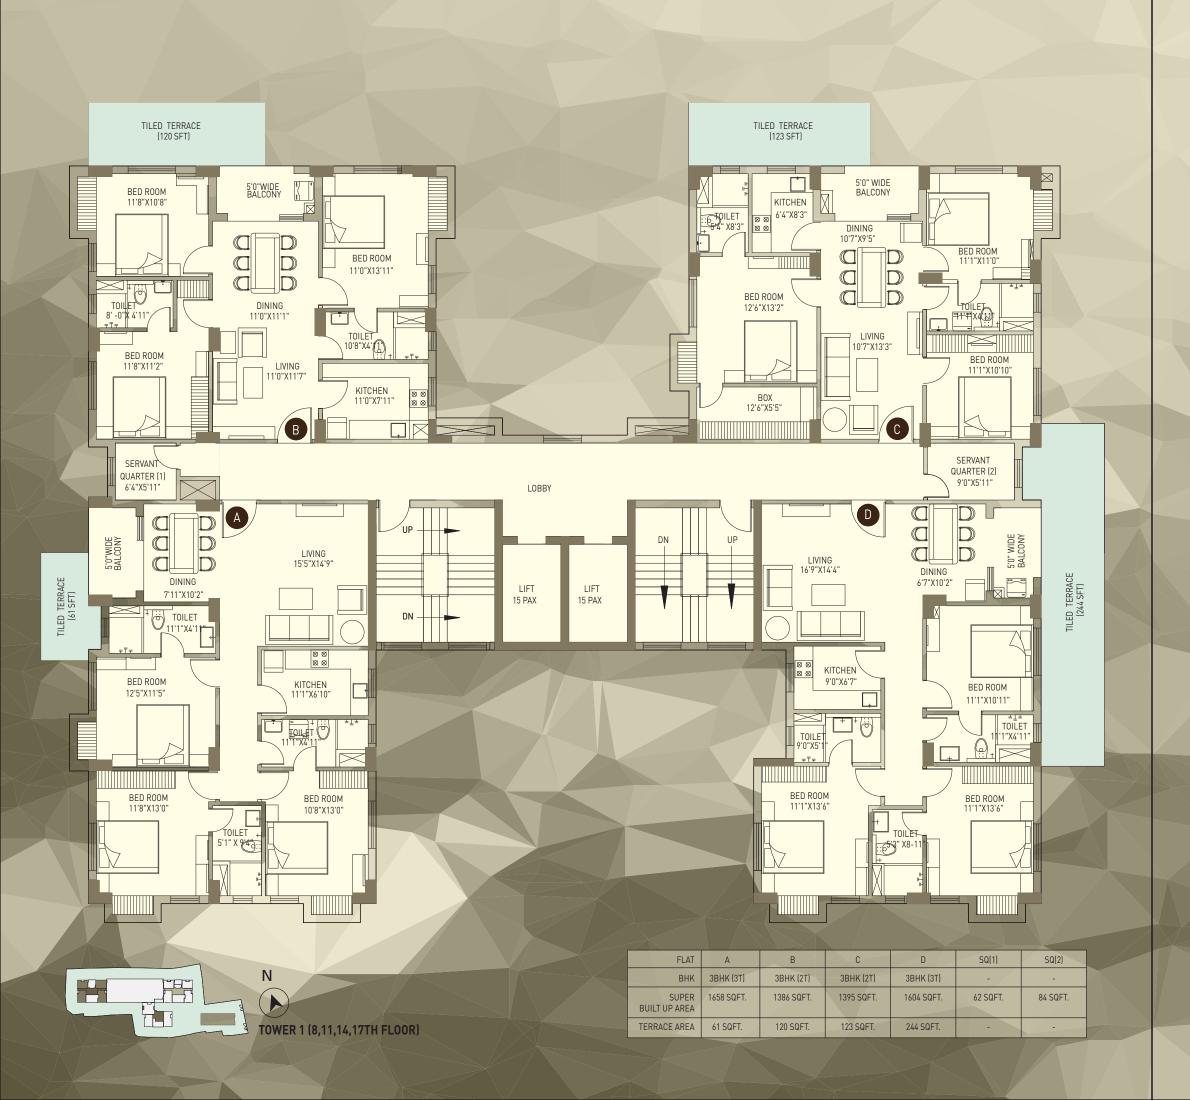

|                        |            | \X         |            |            |          |          |
|------------------------|------------|------------|------------|------------|----------|----------|
| FLAT                   | А          | B          | C          | D          | SQ(1)    | SQ(2)    |
| ВНК                    | 3BHK (3T)  | 3BHK (2T)  | 3BHK (2T)  | 3BHK (3T)  | -        | )        |
| SUPER<br>BUILT UP AREA | 1658 SQFT. | 1386 SQFT. | 1395 SQFT. | 1604 SQFT. | 62 SQFT. | 84 SQFT. |
| TERRACE AREA           | 61 SQFT.   | 120 SQFT.  | 123 SQFT.  | 244 SQFT.  |          | K.       |