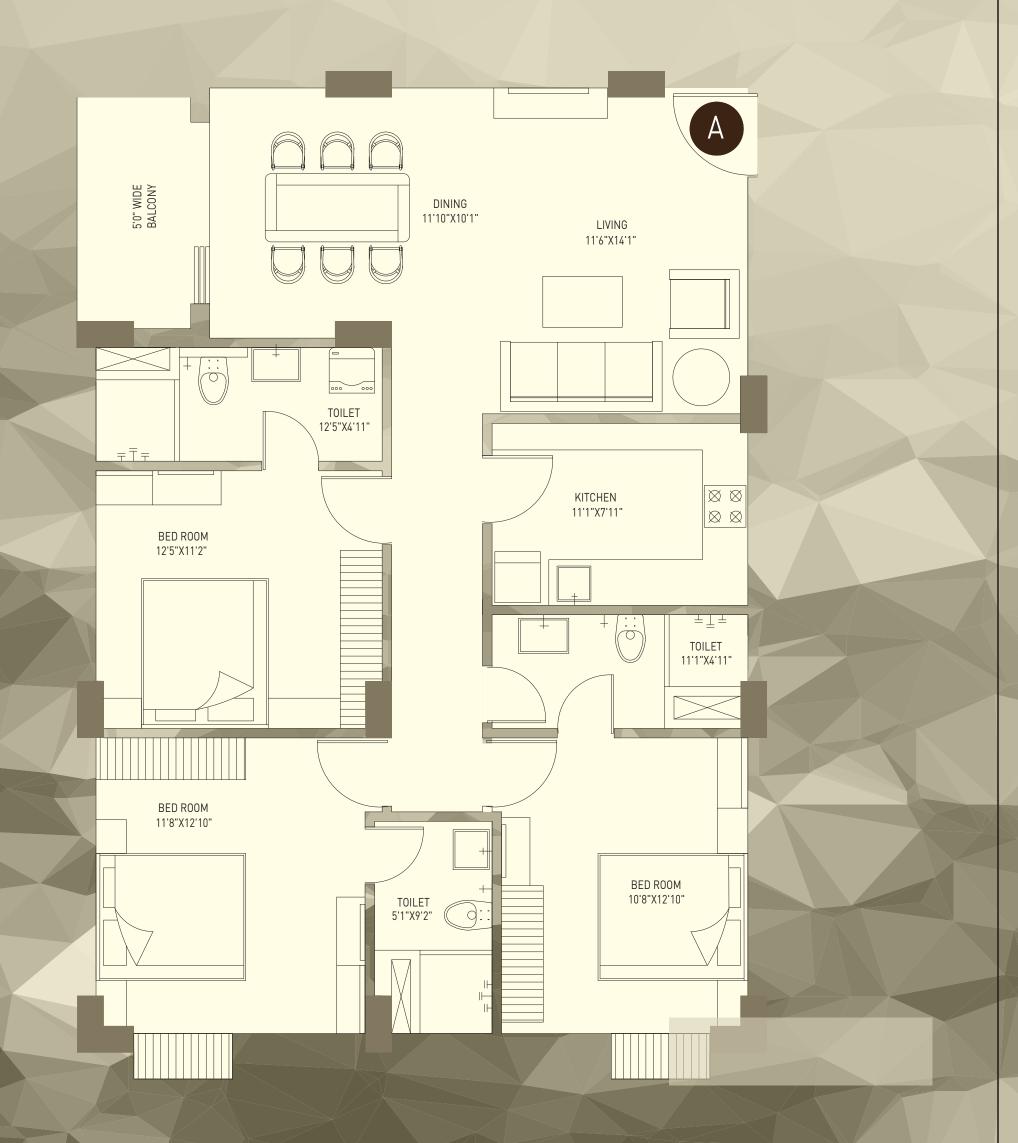

| NA - | ВНК                    | 3BHK (3T)   | 3BHK (2T)   | 3BHK (2T)   | 3BHK (3T)   | -         |  |
|------|------------------------|-------------|-------------|-------------|-------------|-----------|--|
|      | SUPER<br>BUILT UP AREA | 1658 SQ.FT. | 1386 SQ.FT. | 1395 SQ.FT. | 1604 SQ.FT. | 62 SQ.FT. |  |
|      |                        |             |             |             |             |           |  |

|                        |            | \X         |            |            |          |          |
|------------------------|------------|------------|------------|------------|----------|----------|
| FLAT                   | А          | B          | C          | D          | SQ(1)    | SQ(2)    |
| ВНК                    | 3BHK (3T)  | 3BHK (2T)  | 3BHK (2T)  | 3BHK (3T)  | -        | )        |
| SUPER<br>BUILT UP AREA | 1658 SQFT. | 1386 SQFT. | 1395 SQFT. | 1604 SQFT. | 62 SQFT. | 84 SQFT. |
| TERRACE AREA           | 61 SQFT.   | 120 SQFT.  | 123 SQFT.  | 244 SQFT.  |          | K.       |