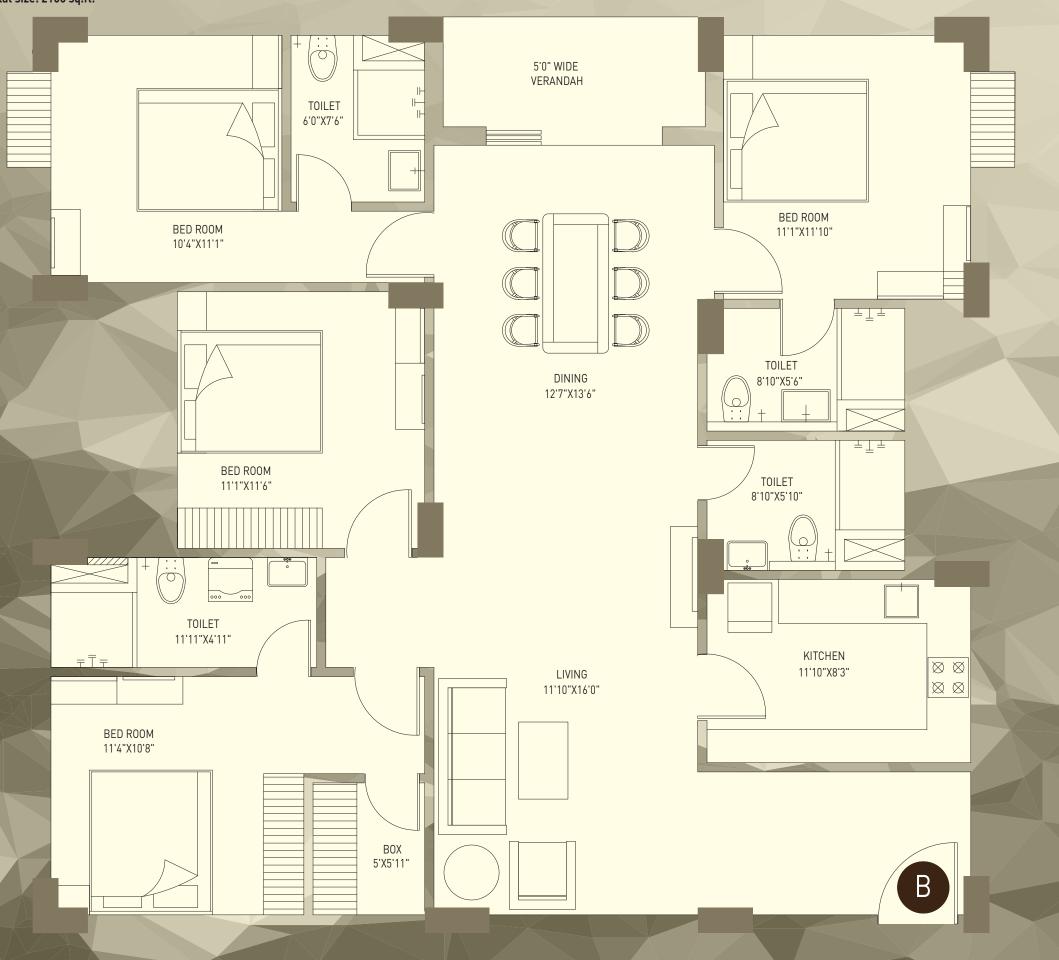

| FLAT                   | А          | В          | С          | SQ(1)    | SQ(2)    |
|------------------------|------------|------------|------------|----------|----------|
| ВНК                    | 3BHK (3T)  | 4BHK (4T)  | 4BHK (4T)  | - \      | - /      |
| SUPER<br>BUILT UP AREA | 1649 SQFT. | 2165 SQFT. | 2109 SQFT. | 69 SQFT. | 96 SQFT. |
| TERRACE AREA           | <u> </u>   | 122 SQFT.  |            |          | -   /    |
|                        |            |            |            |          |          |

395 sq.ft.

N TOWER 1 (Block-C) Flat size: 1395 sq.ft.

Ν 

N TOWER 3 (Block-A) Flat size: 1649 sq.ft.

N TOWER 3 (Block-B) Flat size: 2165 sq.ft.

Ν TOWER 3 (Block-C) Flat size: 2109 sq.ft.

Ν TOWER 3 (Block-C) Flat size: 2109 sq.ft.