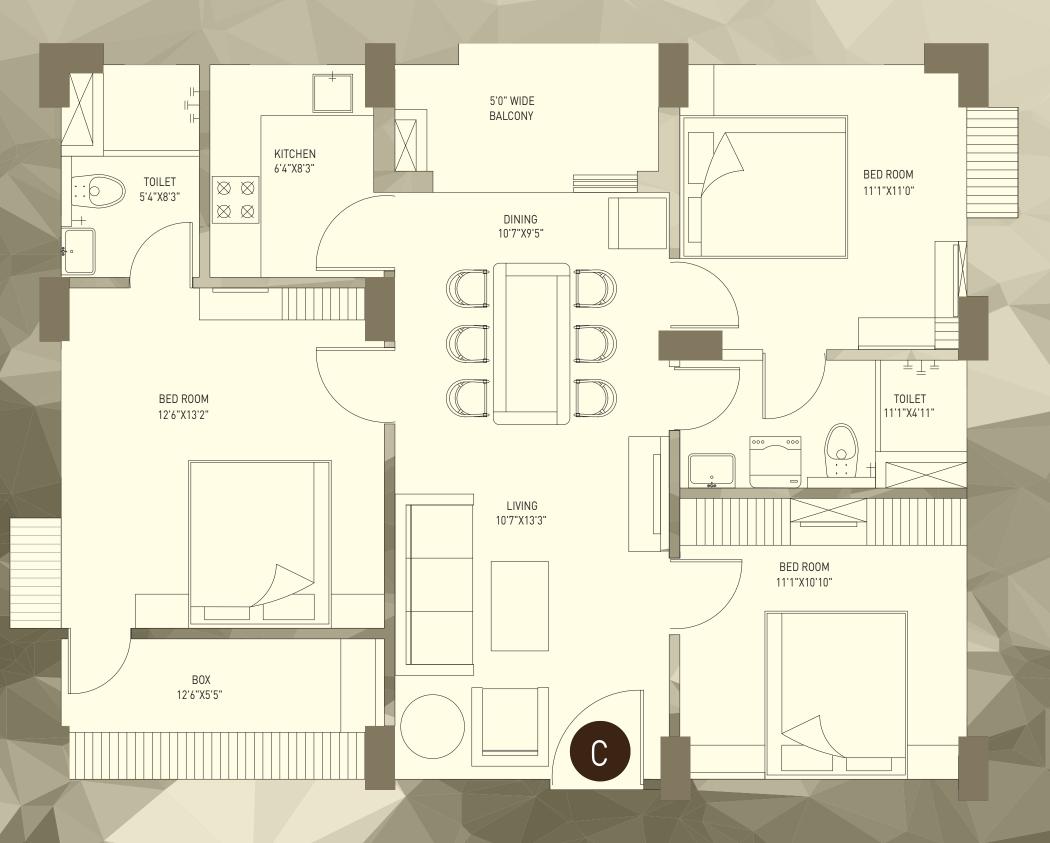

| NA - | ВНК                    | 3BHK (3T)   | 3BHK (2T)   | 3BHK (2T)   | 3BHK (3T)   | -         |  |
|------|------------------------|-------------|-------------|-------------|-------------|-----------|--|
|      | SUPER<br>BUILT UP AREA | 1658 SQ.FT. | 1386 SQ.FT. | 1395 SQ.FT. | 1604 SQ.FT. | 62 SQ.FT. |  |
|      |                        |             |             |             |             |           |  |

D SQ(1)

SQ(2)

84 SQ.FT.

SQ(2) FLAT A В С D SQ(1) ВНК ЗВНК (ЗТ) 3BHK (2T) 3BHK (2T) 3BHK (3T) SUPER 1658 SQFT. BUILT UP AREA 1395 SQFT. 84 SQFT. 1386 SQFT. 1604 SQFT. 62 SQFT.

TOWER 2 (2,3,4,5,6,7,10,13,16TH FLOOR)

|                        |            | \X         |            |            |          |          |
|------------------------|------------|------------|------------|------------|----------|----------|
| FLAT                   | А          | B          | C          | D          | SQ(1)    | SQ(2)    |
| ВНК                    | 3BHK (3T)  | 3BHK (2T)  | 3BHK (2T)  | 3BHK (3T)  | -        | )        |
| SUPER<br>BUILT UP AREA | 1658 SQFT. | 1386 SQFT. | 1395 SQFT. | 1604 SQFT. | 62 SQFT. | 84 SQFT. |
| TERRACE AREA           | 61 SQFT.   | 120 SQFT.  | 123 SQFT.  | 244 SQFT.  |          | K.       |

395 sq.ft.

N TOWER 1 (Block-C) Flat size: 1395 sq.ft.

Ν 

N TOWER 3 (Block-A) Flat size: 1649 sq.ft.

N TOWER 3 (Block-B) Flat size: 2165 sq.ft.

Ν TOWER 3 (Block-C) Flat size: 2109 sq.ft.

Ν TOWER 3 (Block-C) Flat size: 2109 sq.ft.