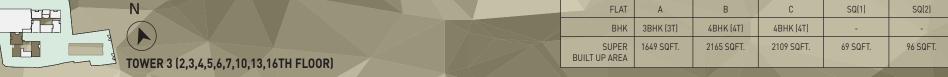

| 1 | $\smile$ |         |                  |      |
|---|----------|---------|------------------|------|
| A | TOWER 3  | 10 12 1 | 5 19TH           |      |
|   | TOWERS   | (7,14,1 | <b>J</b> , 10111 | FLUU |

| FLAT                   | А          | В          | С          | SQ(1)    | SQ(2)    |
|------------------------|------------|------------|------------|----------|----------|
| ВНК                    | 3BHK (3T)  | 4BHK (4T)  | 4BHK (4T)  | - \      | - /      |
| SUPER<br>BUILT UP AREA | 1649 SQFT. | 2165 SQFT. | 2109 SQFT. | 69 SQFT. | 96 SQFT. |
| TERRACE AREA           | <u> </u>   | 122 SQFT.  |            |          | -   /    |
|                        |            |            |            |          |          |