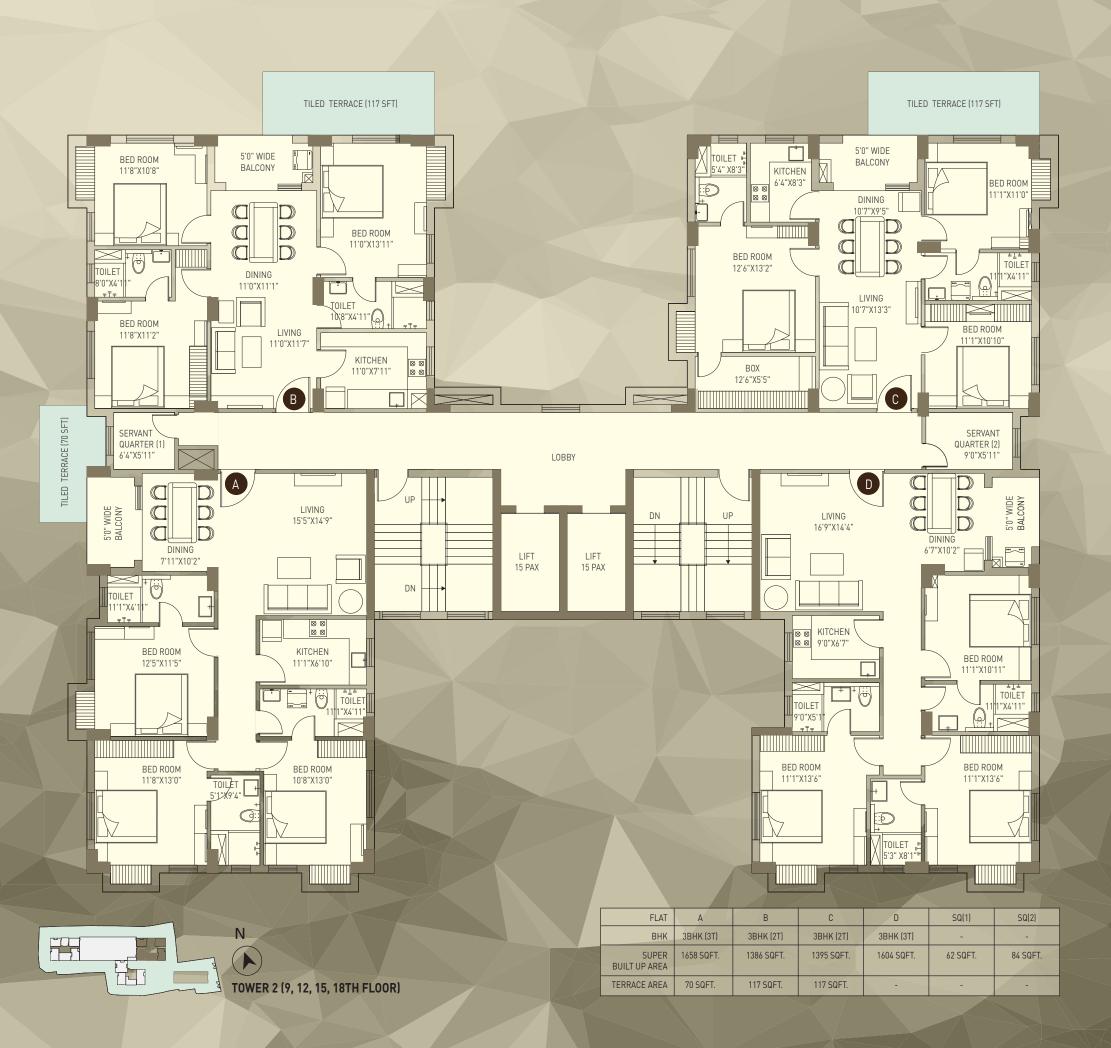

|                        |            | \X         |            |            |          |          |
|------------------------|------------|------------|------------|------------|----------|----------|
| FLAT                   | А          | B          | C          | D          | SQ(1)    | SQ(2)    |
| ВНК                    | 3BHK (3T)  | 3BHK (2T)  | 3BHK (2T)  | 3BHK (3T)  | -        | )        |
| SUPER<br>BUILT UP AREA | 1658 SQFT. | 1386 SQFT. | 1395 SQFT. | 1604 SQFT. | 62 SQFT. | 84 SQFT. |
| TERRACE AREA           | 61 SQFT.   | 120 SQFT.  | 123 SQFT.  | 244 SQFT.  |          | K.       |