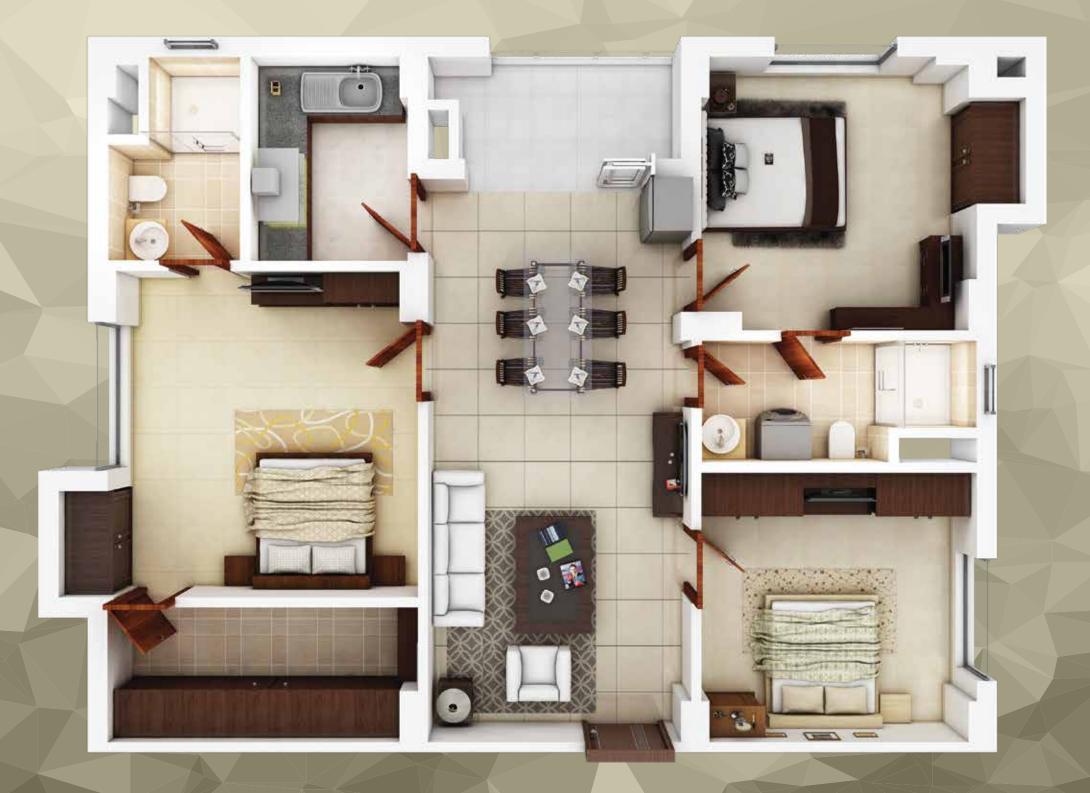

| NA - | ВНК                    | 3BHK (3T)   | 3BHK (2T)   | 3BHK (2T)   | 3BHK (3T)   | -         |  |
|------|------------------------|-------------|-------------|-------------|-------------|-----------|--|
|      | SUPER<br>BUILT UP AREA | 1658 SQ.FT. | 1386 SQ.FT. | 1395 SQ.FT. | 1604 SQ.FT. | 62 SQ.FT. |  |
|      |                        |             |             |             |             |           |  |

|                        |            | \X         |            |            |          |          |
|------------------------|------------|------------|------------|------------|----------|----------|
| FLAT                   | А          | B          | C          | D          | SQ(1)    | SQ(2)    |
| ВНК                    | 3BHK (3T)  | 3BHK (2T)  | 3BHK (2T)  | 3BHK (3T)  | -        | )        |
| SUPER<br>BUILT UP AREA | 1658 SQFT. | 1386 SQFT. | 1395 SQFT. | 1604 SQFT. | 62 SQFT. | 84 SQFT. |
| TERRACE AREA           | 61 SQFT.   | 120 SQFT.  | 123 SQFT.  | 244 SQFT.  |          | K.       |