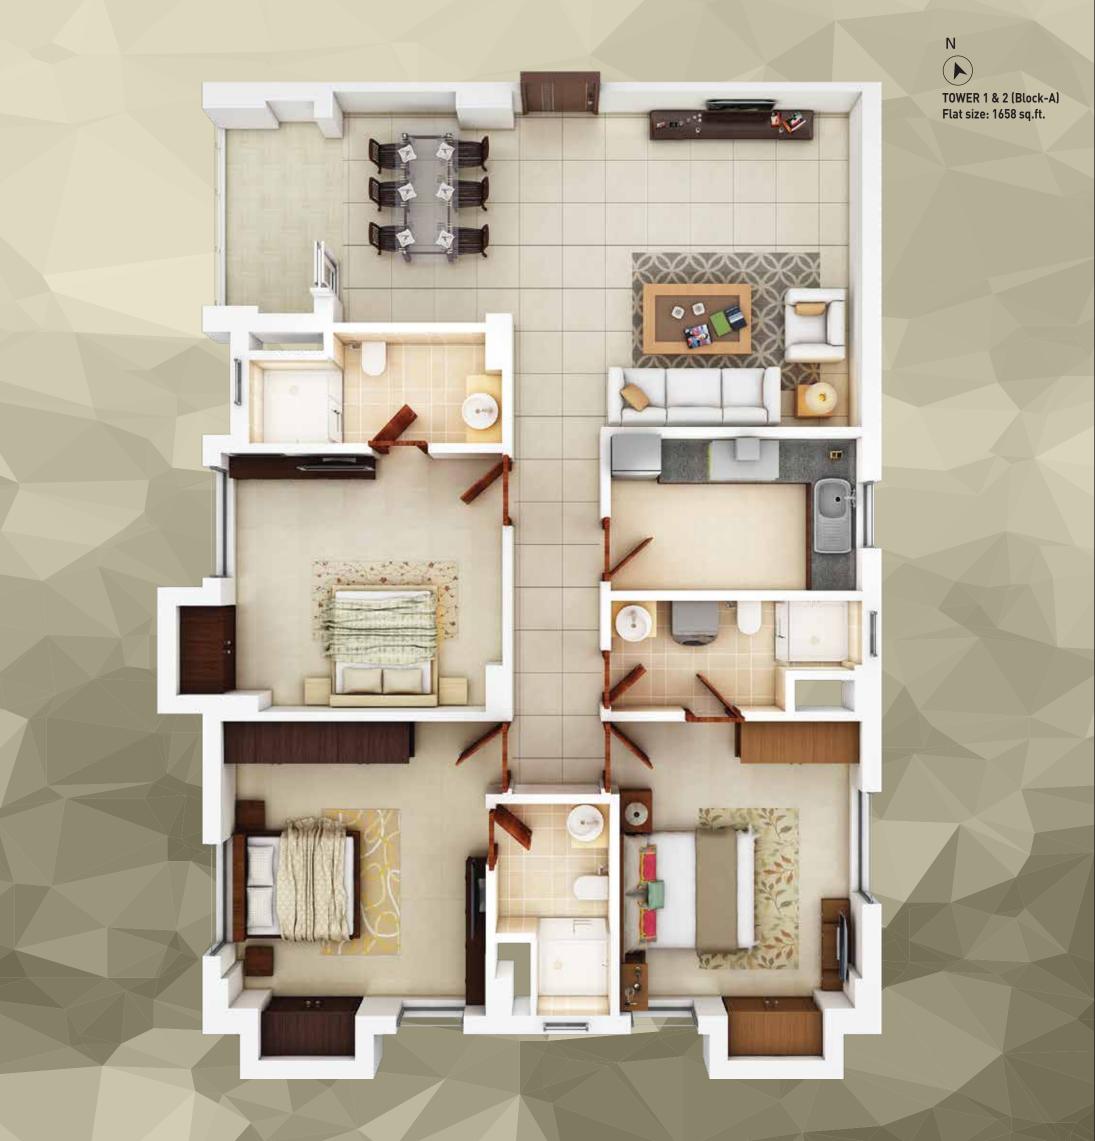

\_\_\_\_\_ TOWER 1 (FIRST FLOOR)

| < | FLA                  | ГА          | В           | SQ(1)     |
|---|----------------------|-------------|-------------|-----------|
|   | BHI                  | ( 3BHK (3T) | 3BHK (2T)   | - /       |
|   | SUPE<br>BUILT UP ARE |             | 1386 SQ.FT. | 62 SQ.FT. |

| NA - | ВНК                    | 3BHK (3T)   | 3BHK (2T)   | 3BHK (2T)   | 3BHK (3T)   | -         |  |
|------|------------------------|-------------|-------------|-------------|-------------|-----------|--|
|      | SUPER<br>BUILT UP AREA | 1658 SQ.FT. | 1386 SQ.FT. | 1395 SQ.FT. | 1604 SQ.FT. | 62 SQ.FT. |  |
|      |                        |             |             |             |             |           |  |

D SQ(1)

SQ(2)

84 SQ.FT.

SQ(2) FLAT A В С D SQ(1) ВНК ЗВНК (ЗТ) 3BHK (2T) 3BHK (2T) 3BHK (3T) SUPER 1658 SQFT. BUILT UP AREA 1395 SQFT. 84 SQFT. 1386 SQFT. 1604 SQFT. 62 SQFT.

TOWER 2 (2,3,4,5,6,7,10,13,16TH FLOOR)

|                        |            | \X         |            |            |          |          |
|------------------------|------------|------------|------------|------------|----------|----------|
| FLAT                   | А          | B          | C          | D          | SQ(1)    | SQ(2)    |
| ВНК                    | 3BHK (3T)  | 3BHK (2T)  | 3BHK (2T)  | 3BHK (3T)  | -        | )        |
| SUPER<br>BUILT UP AREA | 1658 SQFT. | 1386 SQFT. | 1395 SQFT. | 1604 SQFT. | 62 SQFT. | 84 SQFT. |
| TERRACE AREA           | 61 SQFT.   | 120 SQFT.  | 123 SQFT.  | 244 SQFT.  |          | K.       |