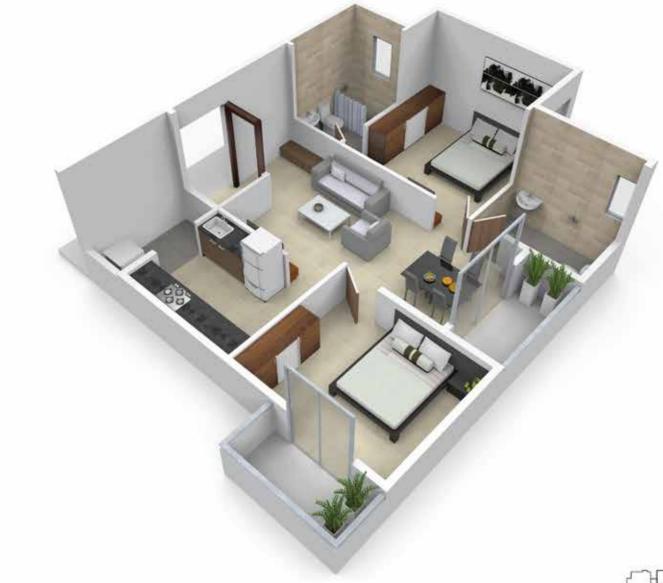

Type: 1 BHK

Unit Size: 520 sq-ft

Keyplan

SALEABLE: 520 SFT

Type: 1 BHK

Unit Size: 645 sq-ft

Type: 1 BHK

Unit Size: 645 sq-ft

Keyplan

Type: 2 BHK Unit Size: 950 sft

Type: 2 BHK

Unit Size: 950 sq-ft

Keyplan

Type: 2 BHK

Unit Size: 1025 sq-ft

Keyplan

Type: 2.5 BHK

Unit Size: 1110 sq-ft

Keyplan

Type: 3 BHK

Unit Size: 1225 sq-ft

Type: 3 BHK

Unit Size: 1225 sq-ft