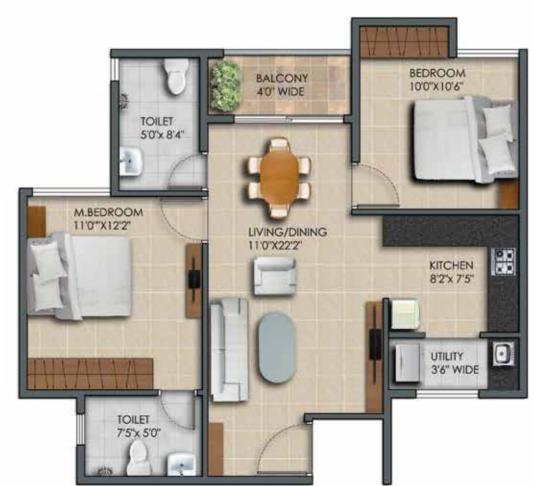

Keyplan

Type: 2 BHK Unit Size: 950 sft

Type: 2 BHK

Unit Size: 950 sq-ft

Keyplan

Type: 2 BHK

Unit Size: 1025 sq-ft

Keyplan