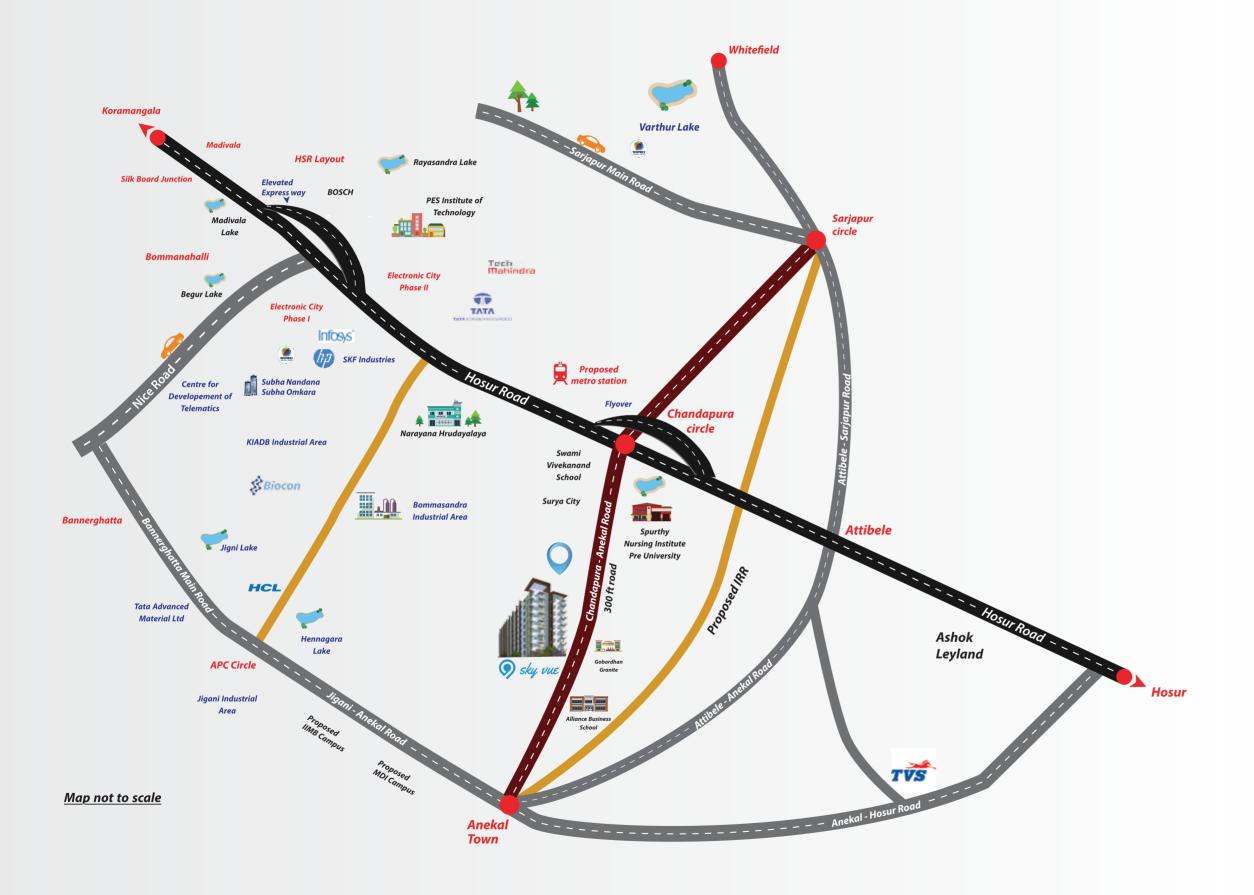

## The journey begins here

Located at Chandapura-Anekal Road, just about 2.5 Km from Alliance University. Subha 9 Sky Vue is an ideal dwelling for IT professionals because of its proximity to Electronic city which is only a 10 minute drive away. The property remains in isolation from the hustle and bustle of city life and is in proximity to major multi-nationals and manufacturing units. The location of the site is amidst some of the finest schools and colleges that provide international education, state-of-the-art hospitals, fine-dining restaurants and shopping centers that follow global standards.

# Connectivity

30 minute drive to Koramangala

In close proximity to landmarks on Bangalore-Hosur 6 Lane Express Highway Narayana Hrudayala Hospital (4.5 Kms), • Electronic City (9.5 Kms),

Connected to Whitefield through Chandapura – Dommasandra road, and other parts of the City through NICE corridor

### **Educational Facilities**

- Alliance University (2.5 Kms)
- Spurthy Global School
- Swami Vivekananda primary, higher & degree college
- Sujay School
- Achievers International Academy
- Indus International School
- The PES School of Engineering (PESSE)
- Proposed IIM Bangalore
- The International School Bangalore
- Delhi Public School

### Hospitals

- ◆ Narayana Hrudayala Hospital
- **♦** Sparsh
- Athreya Hospital
- ◆ Apollo Clinic

# Shopping Centers

- D-Mart
- Total Mall
- Forum Mall
- Upcoming Neo Mall