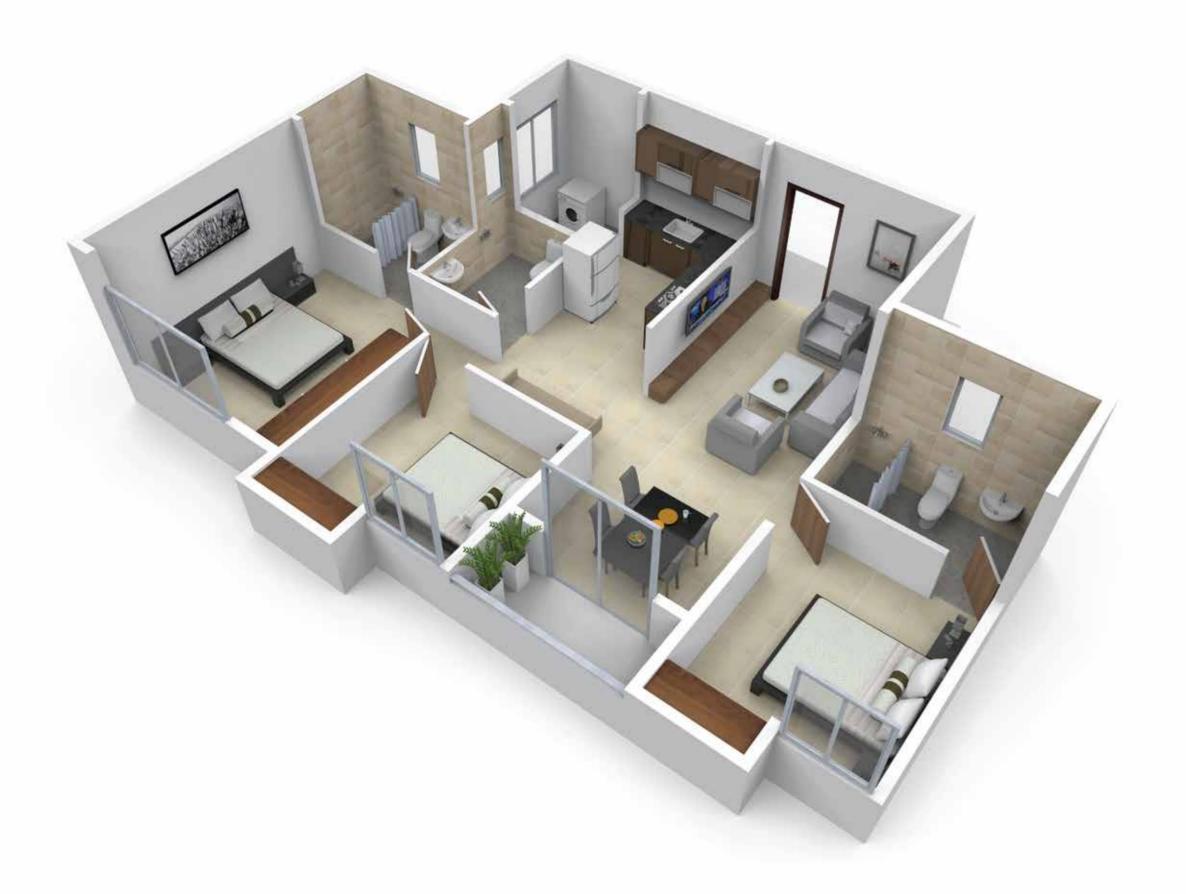

# Companions for your journey

The journey of life is never travelled alone but with companionship of near and dear ones. At 9 Sky Vue we seek to match the requirements of families by providing spacious 1, 2 and 3 BHK apartments. It is our strong belief that families benefit greatly from spaces that are committed to provide a nurturing environment.

Type: 2.5 BHK

Unit Size: 1110 sq-ft

Keyplan

Type: 3 BHK

Unit Size: 1225 sq-ft

Type: 3 BHK

Unit Size: 1225 sq-ft