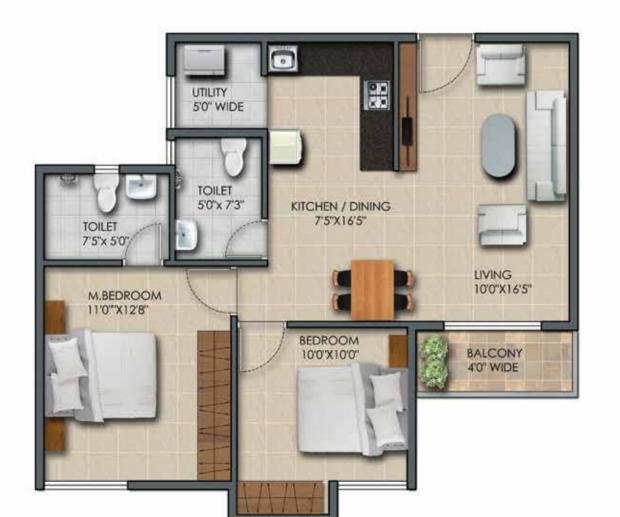

Keyplan

Type: 2 BHK Unit Size: 950 sft

Type: 2 BHK

Unit Size: 950 sq-ft

Keyplan

Type: 2 BHK

Unit Size: 1025 sq-ft

Keyplan