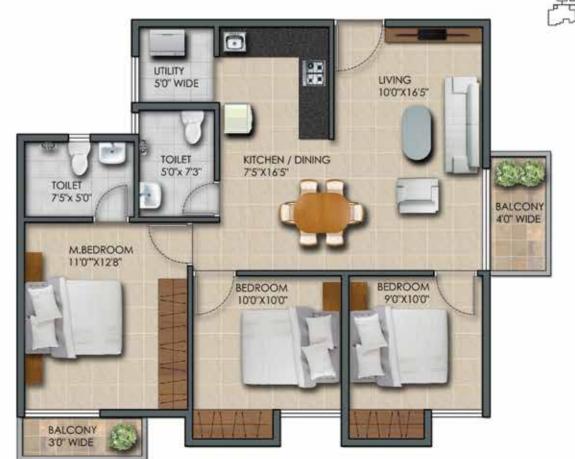

# Companions for your journey

The journey of life is never travelled alone but with companionship of near and dear ones. At 9 Sky Vue we seek to match the requirements of families by providing spacious 1, 2 and 3 BHK apartments. It is our strong belief that families benefit greatly from spaces that are committed to provide a nurturing environment.

Type: 2.5 BHK

Unit Size: 1110 sq-ft

Keyplan

Type: 3 BHK

Unit Size: 1225 sq-ft

Type: 3 BHK

Unit Size: 1225 sq-ft