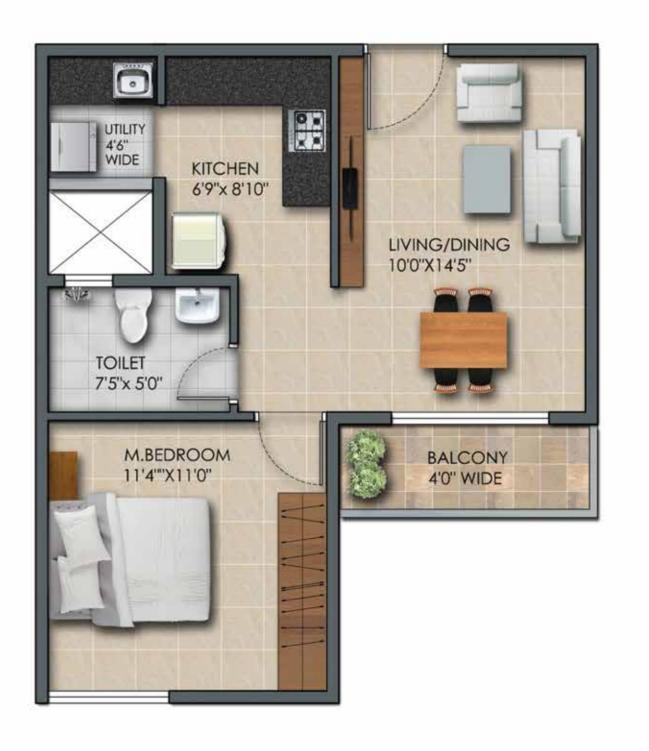

Type: 1 BHK

Unit Size: 520 sq-ft

Keyplan

SALEABLE: 520 SFT

Type: 1 BHK

Unit Size: 645 sq-ft

Type: 1 BHK

Unit Size: 645 sq-ft