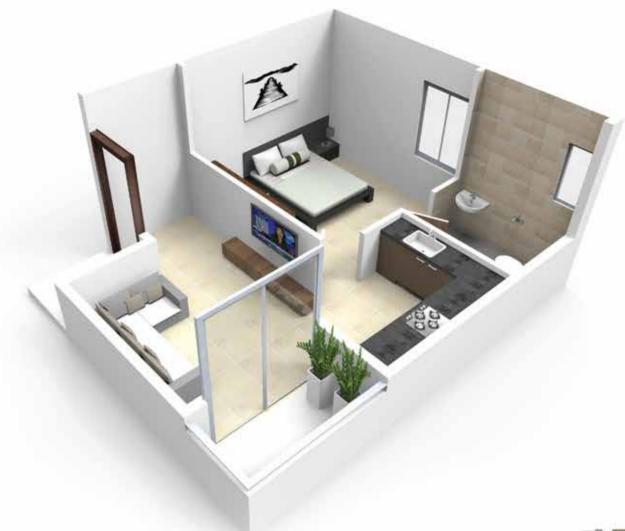

Type: 1 BHK

Unit Size: 520 sq-ft

Keyplan

SALEABLE: 520 SFT

Type: 1 BHK

Unit Size: 645 sq-ft

Type: 1 BHK

Unit Size: 645 sq-ft

Keyplan

Type: 2 BHK Unit Size: 950 sft

Type: 2 BHK

Unit Size: 950 sq-ft

Keyplan

Type: 2 BHK

Unit Size: 1025 sq-ft

Keyplan