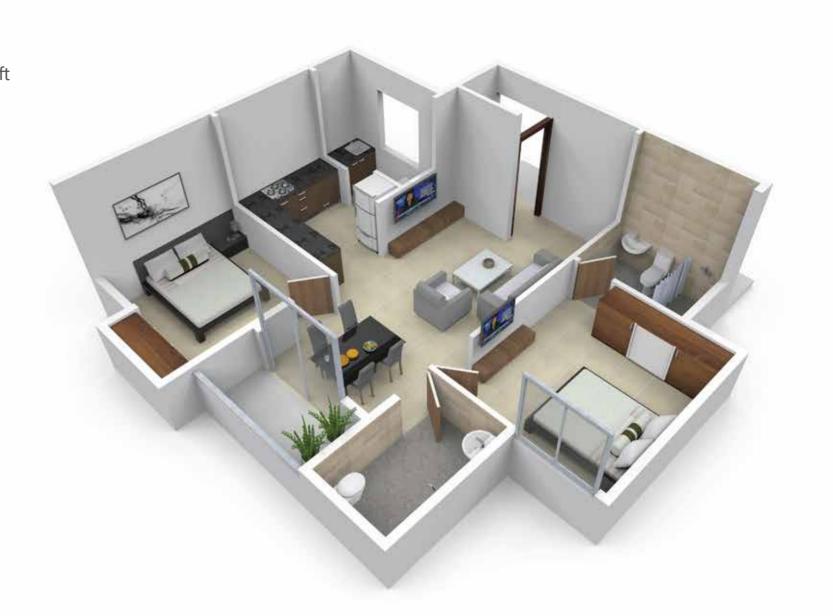

# Companions for your journey

The journey of life is never travelled alone but with companionship of near and dear ones. At 9 Sky Vue we seek to match the requirements of families by providing spacious 1, 2 and 3 BHK apartments. It is our strong belief that families benefit greatly from spaces that are committed to provide a nurturing environment.

Keyplan

Type: 2 BHK Unit Size: 950 sft

Type: 2 BHK

Unit Size: 950 sq-ft

Keyplan

Type: 2 BHK

Unit Size: 1025 sq-ft

Keyplan