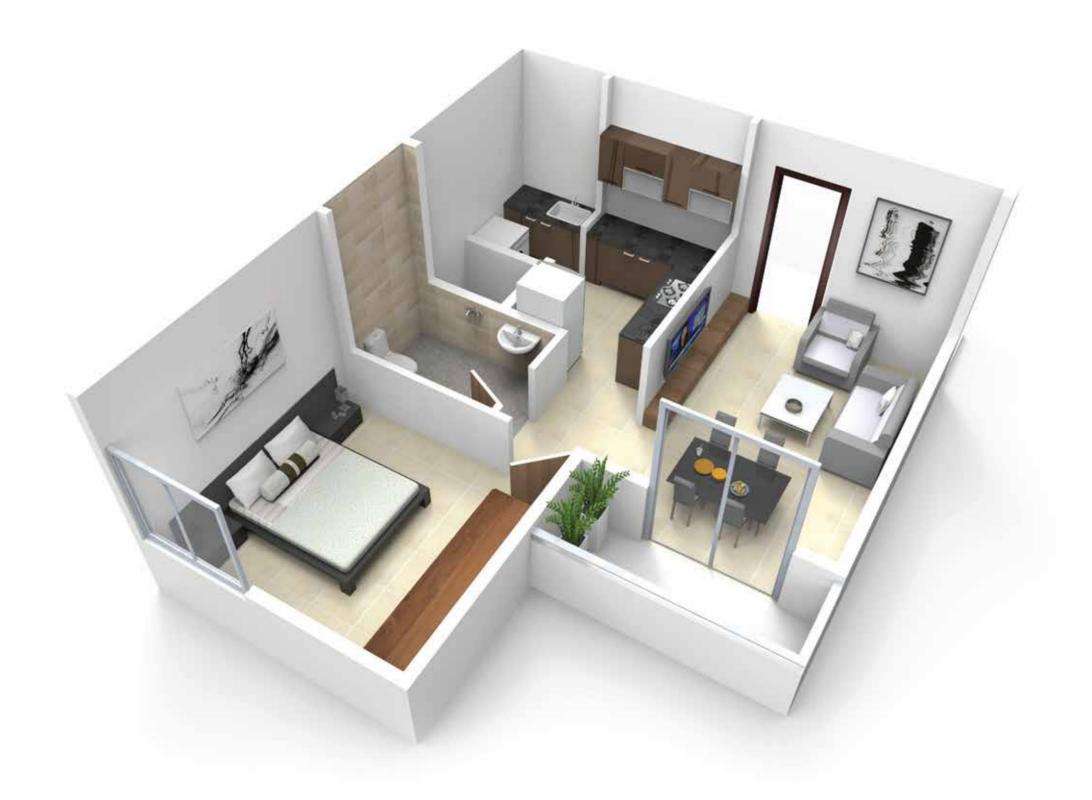

Type: 1 BHK

Unit Size: 520 sq-ft

Keyplan

SALEABLE: 520 SFT

Type: 1 BHK

Unit Size: 645 sq-ft

Type: 1 BHK

Unit Size: 645 sq-ft