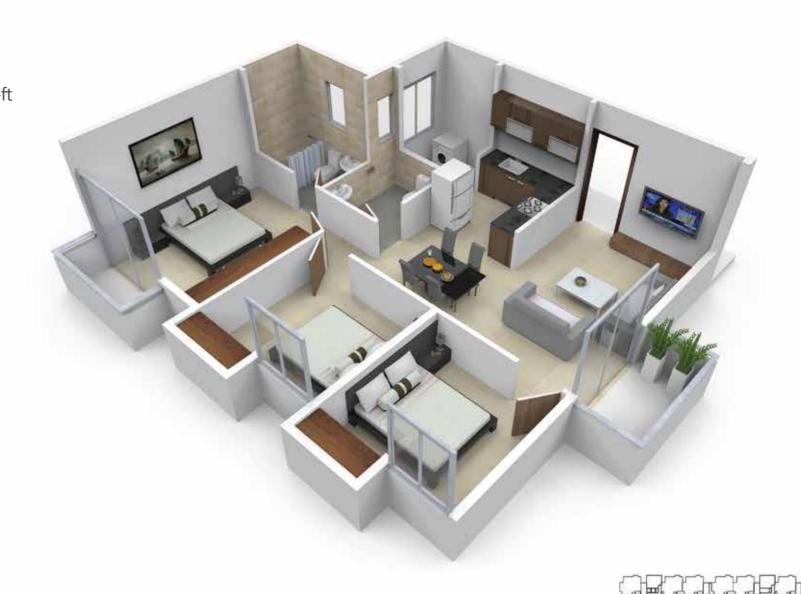

# Companions for your journey

The journey of life is never travelled alone but with companionship of near and dear ones. At 9 Sky Vue we seek to match the requirements of families by providing spacious 1, 2 and 3 BHK apartments. It is our strong belief that families benefit greatly from spaces that are committed to provide a nurturing environment.

Type: 2.5 BHK

Unit Size: 1110 sq-ft

Keyplan

Type: 3 BHK

Unit Size: 1225 sq-ft

Type: 3 BHK

Unit Size: 1225 sq-ft