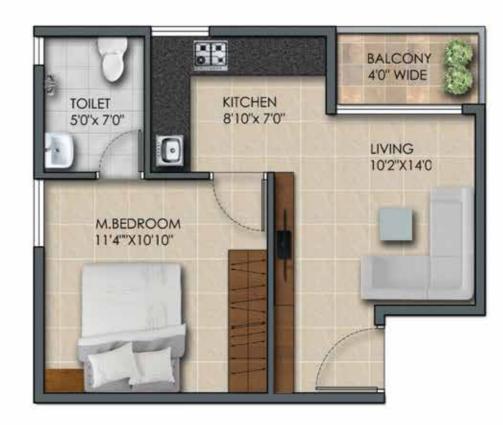

Type: 1 BHK

Unit Size: 520 sq-ft

Keyplan

SALEABLE: 520 SFT

Type: 1 BHK

Unit Size: 645 sq-ft

Type: 1 BHK

Unit Size: 645 sq-ft