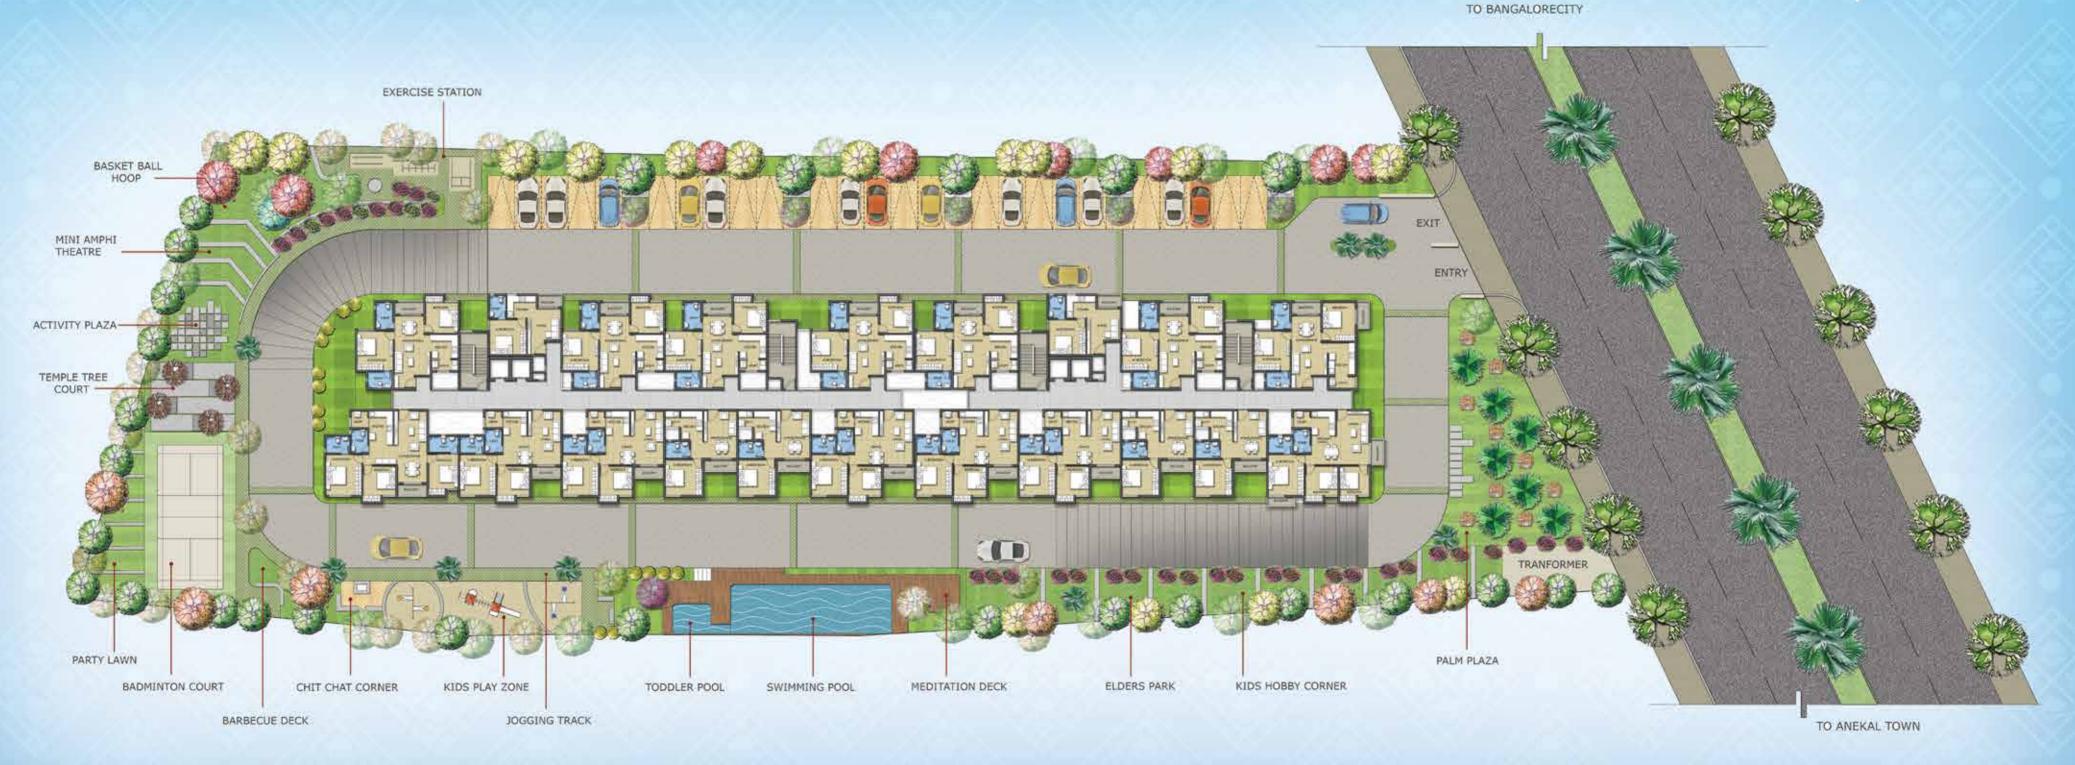

### Amenities

Swimming Pool with Deck

Kids Pool

Children's Play Area

Exercise Station

Basket Ball Hoop

Jogging / Walking Track

**Badminton Court** 

Meditation Deck

Barbeque Deck

Mini Amphitheatre

Palm Plaza

Elders Park

**Chatting Corner** 