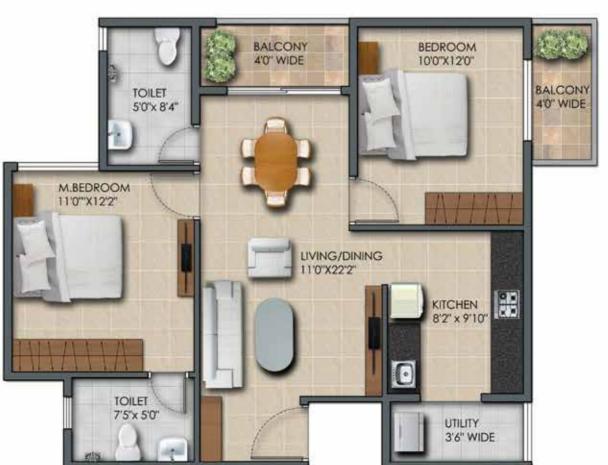

Keyplan

Type: 2 BHK Unit Size: 950 sft

Type: 2 BHK

Unit Size: 950 sq-ft

Keyplan

Type: 2 BHK

Unit Size: 1025 sq-ft

Keyplan