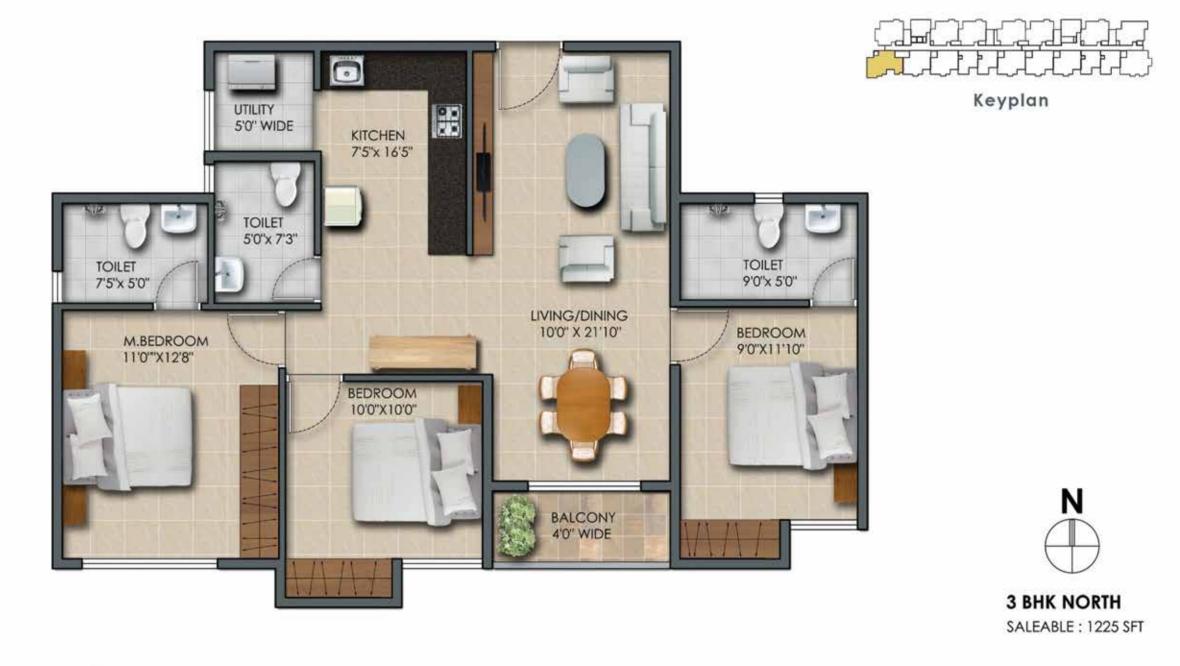

Type: 2.5 BHK

Unit Size: 1110 sq-ft

Keyplan

Type: 3 BHK

Unit Size: 1225 sq-ft

Type: 3 BHK

Unit Size: 1225 sq-ft