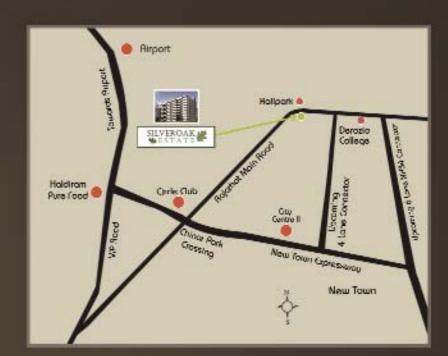

# Location Advantage

Silveroak Estates is located just minutes from the Airport and boasts of excellent road connectivity. Entertainment zones like the City Centre II, Axis Mall and Home Town are located close by, offering a multitude of shopping, dining and movie experience. Kolkata's biggest office zones like the Rajarhat Central Business District and Salt Lake Sector V are a smooth drive away. Several other important landmarks like Haldiram's on VIP Road, the Salt Lake residential area, and 5 Star Hotels are situated in close proximity. Educational institutions like the Delhi Public School are located close by. The Charnock City Hospital, the Ohio Hospital and Tata Medical Center are located in the nearby area. The proposed East-West Metro will also aid in creating greater connectivity.

- 1.7 kms from City Centre II 2.5 kms from VIP Road DPS Newtown and DPS Rajarhat located close by 2.4 kms from Airpor
- Charnock Hospital and Tata Medical Centre situated in close proximity
   10 kms from Sector V
   1.7 kms from a Five Star Hotel