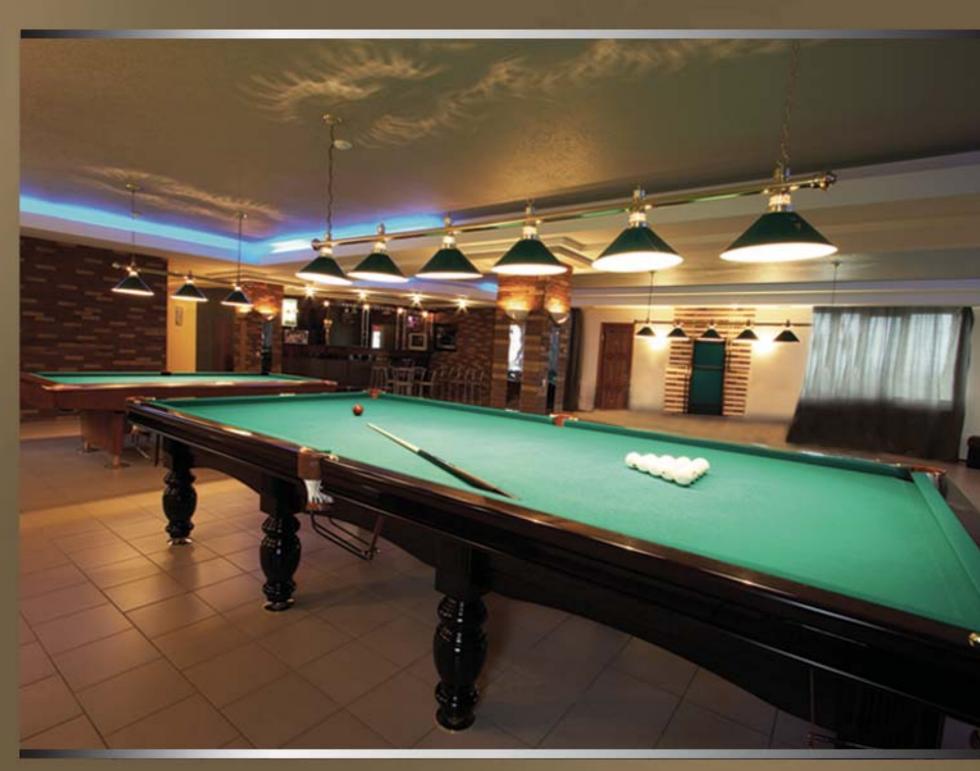

Football & other Outdoor Games

Table Tennis

Chess & other Indoor Sports

Play Room exclusively for kids

Inwind after a hard day's work with a quiet game of Billiards or Pool with your friends, right inside the club facility