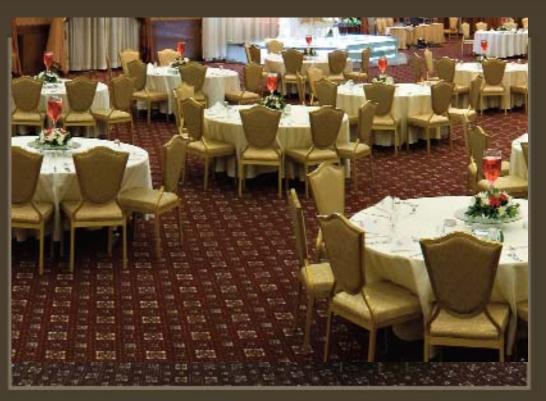

## Multipart Banquet

ifferent levels —it houses a Party Hall on the round floor and a larger Banquet facility at evel 2. The Large Banquet hall on Level 2 can e divided into three different zones with the help of collapsible doors which provides great exibility in terms of the kind area required for the occasion. The halls come with adjoining etchen facilities with the core equipment in lace, a perfect setting really to throw the most conderful and memorable parties.