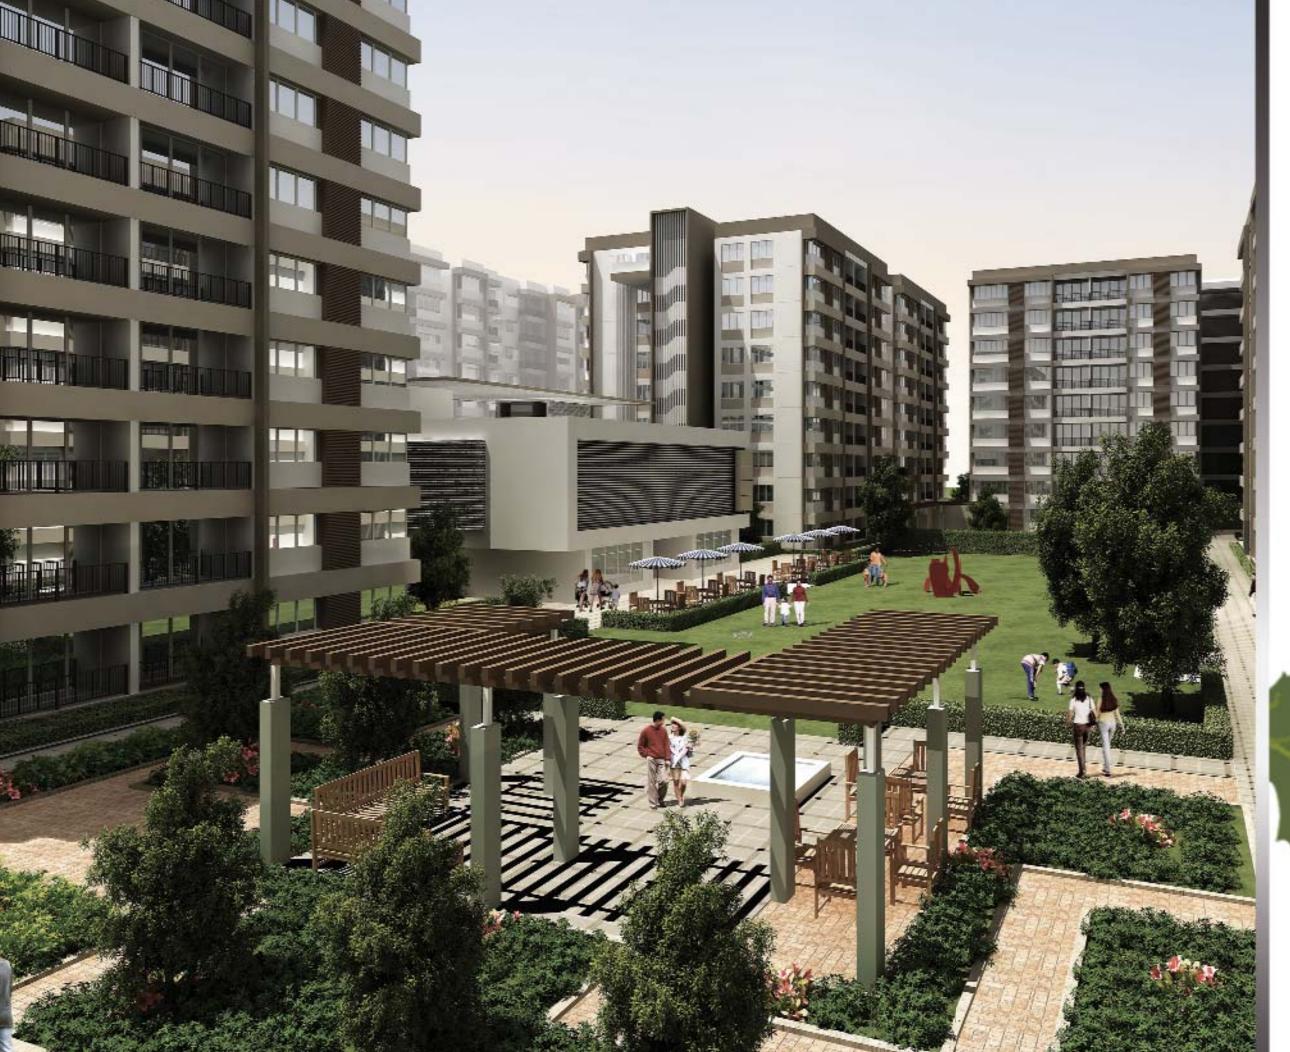

Unwind at the Silveroak Estate with its elaborate green cover spread over a 7 acre land parcel. It makes for a rather picturesque sight with its designer landscape, water fountain and aesthetic facade of the buildings.

#### Senior Citizen's Park

An exclusive senior citizen's park and the jogging track designed around the greens make for a most pleasant experience. The flower beds and the aesthetically landscaped gardens are worthy of sightseeing. One can enjoy the greens watching little ones play in the outdoor play area and cherish the pleasure of good living.

#### Open air Bar-B-Q

The open air Bar-B-Q counter offers the perfect ambience for outdoor get togethers with friends and family.

Aesthetically designed sculptures in Central Greens

Jogging Track

Outdoor children's' Play Area

# Landscaping

A picturesque landscape strewn with flower beds and structured with a variety of flora and fauna has been designed to give that feeling of the great outdoors.