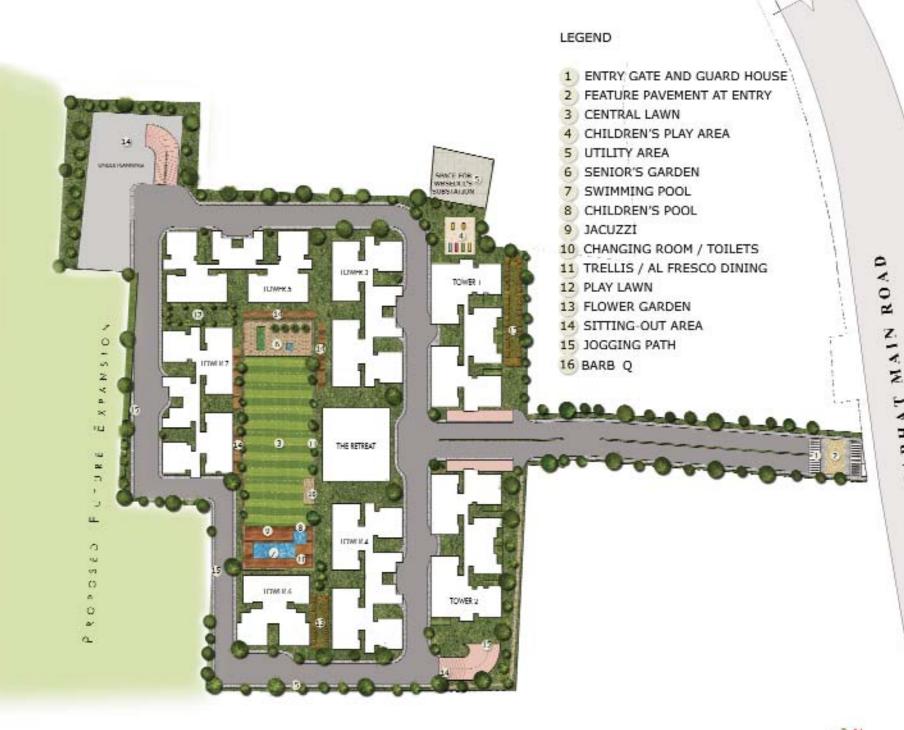

nce. Kolkata's biggest office zones like the Rajarhat Central Business District and Salt Lake Sector V are a smooth drive away. Several other important landmarks like Haldiram's on VIP Road, the Salt Lake residential area, and 5 Star Hotels are situated in close proximity. Educational institutions like the Delhi Public School are located close by. The Charnock City Hospital, the Ohio Hospital and Tata Medical Center are located in the nearby area. The proposed East-West Metro will also aid in creating greater connectivity.



- 1.7 kms from City Centre II 2.5 kms from VIP Road DPS Newtown and DPS Rajarhat located close by 2.4 kms from Airpor
- Charnock Hospital and Tata Medical Centre situated in close proximity
   10 kms from Sector V
   1.7 kms from a Five Star Hotel



# Master Plan







This is a representative site map. It is for demonstration only





# Dial a Service

Silveroak Estate provides a series of vital services for the convenience of its residents. And they are just a phone call away.

An **in-house plumber** and **electrician** provide round the clock assistance to the residents. A **pest control service** is available at short notice.

The **launderette** takes care of the laundry for all those who're too busy to do it in house.. all the washing, drying, starching and ironing hassles are no longer yours. A **convenience store** provides all the essential day to day items at your doorstep.

A **medicine shop** and a stand by **ambulance** is also readily available in the vicinity to handle all emergency health needs.







# Specifications

#### Structu