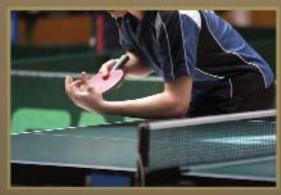

#### **Indoor Games Facilities**

The games room provides a series of indoor games.

Table-Tennis, Carrom, and Chess are among the options available. A children's play room and a dedicated children's play area let the toddlers have a ball of time!

Football & other Outdoor Games

Table Tennis

Chess & other Indoor Sports

Play Room exclusively for kids

Inwind after a hard day's work with a quiet game of Billiards or Pool with your friends, right inside the club facility