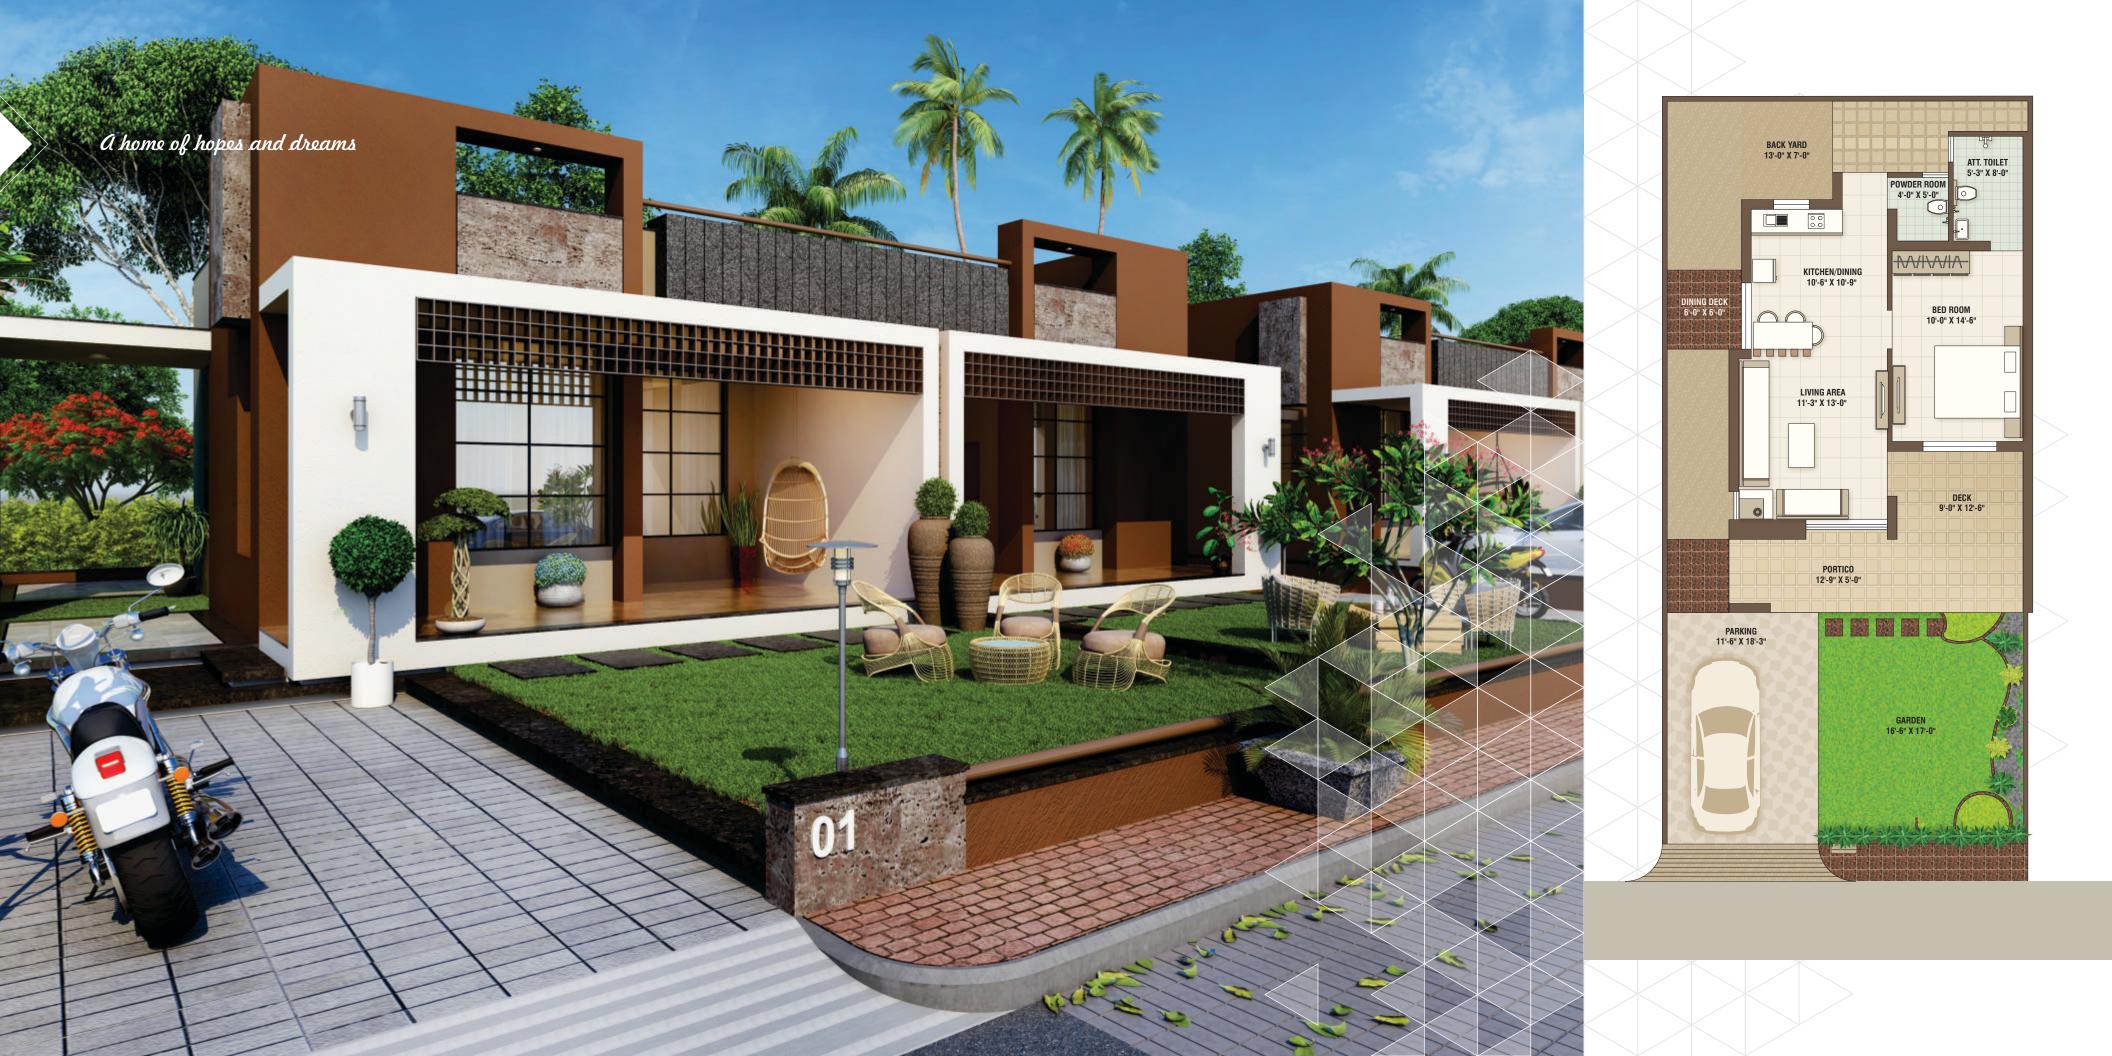

## **SPECIFICATIONS**

**Flooring**: A Full body vitrified tiles in all rooms.

**Toilet**: Full body vitrified tiles/Glazed Tiles in toilet floor and dado till lintel level. Premium brand sanitary-ware and fitting.

**Walls:** External wall finished with sand face/ texture and premium acrylic paint (Asian Paints) or equivalent. Internal wall finished with double coat putty.

**Openings**: Heavy aluminum section (anodized) in all external opening with silicon sealant Flush doors with laminates or paints both sides. All jams in granite.

**Electrification**: Concealed copper wiring with sufficiant point as per architect details.

**KITCHEN**: Granite sandwich plate form with granite top with stainless steel sinks & glazed tiles up to lintel level. 24hrs. Water supply through Over head Water Tank.

**Roof**: Reinforced concrete flat roof with integral waterproofing and insulation properties, Finished with china mosaic or equivalent in top.

Parking: Multicolored paved parking.

Safety: Safety M.S. Grill as per architect details.

Landscape: Hard Landscape and Soft landscape Development in Net Plot Area and common area.

Others: STP, GEB Meter – single phase, Under Ground / Overhead Water Tank