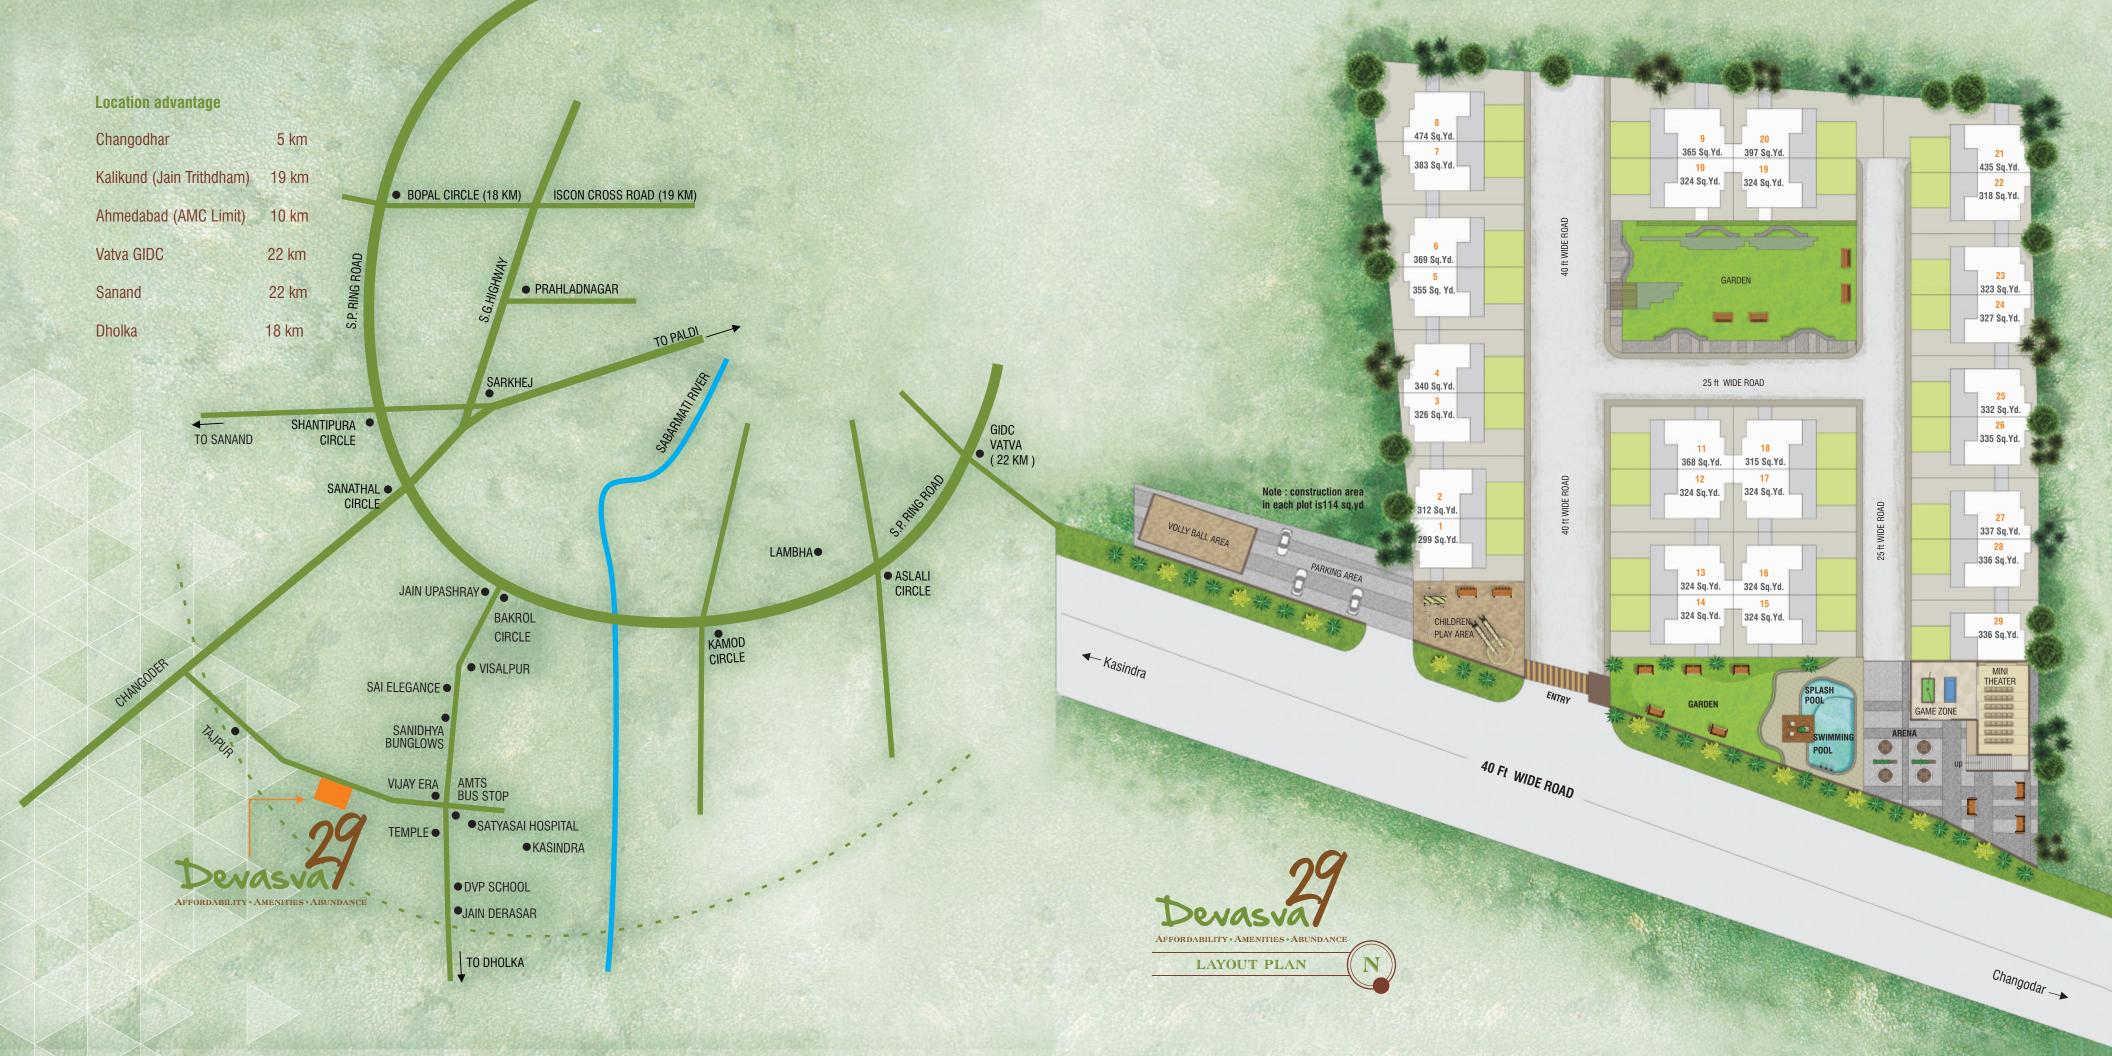

# Salient Features (Advantages)

- Geographically Advantageous location
- Easy connectivity to Ahmedabad city with safe night driving road
- Well within proximity of School, Hospital, Religious places, Work Places
- Balanced approach of Development
- Exclusive housekeeping services will be arranged for villas [chargeable]
- N.A. / Title Clear / Plan Pass
- Bank loan available from leading banks