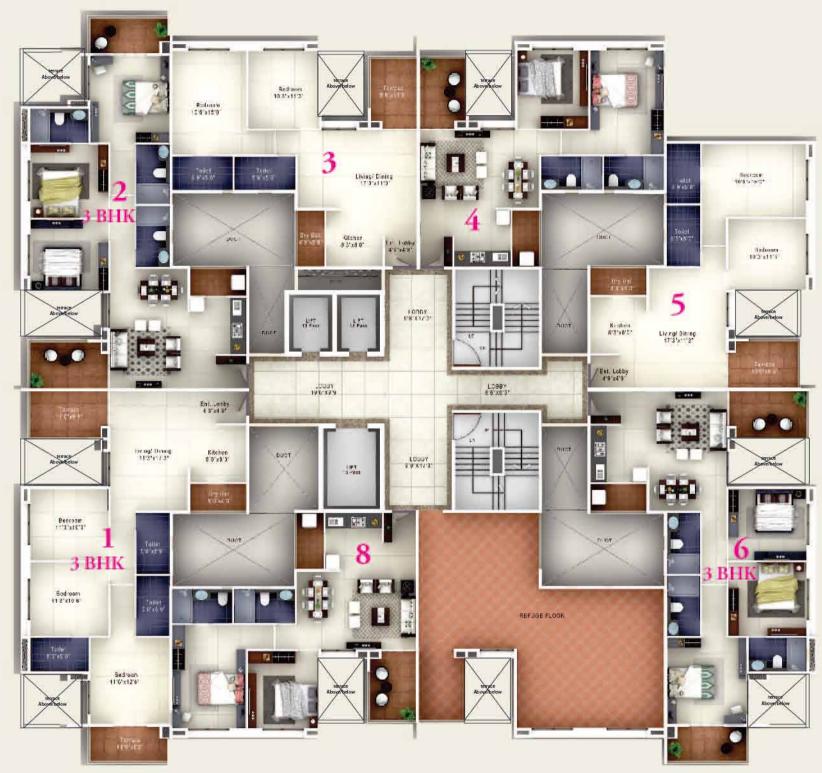

# ODD FLOOR PLAN 2 & 3 BHK

1st, 3rd, 5th, 7th, 9th, 11th, 15th, 17th and 19th Floors

EVEN FLOOR PLAN 2 & 3 BHK

2<sup>nd</sup>, 4<sup>th</sup>, 6<sup>th</sup>, 10<sup>th</sup>, 12<sup>th</sup>, 14<sup>th</sup> and 16<sup>th</sup> Floors

| Flat No | Туре  | Carpet | Dry<br>Terrace | Terrace |
|---------|-------|--------|----------------|---------|
| 1       | 3 BHK | 873    | 31             | 128     |
| 2       | 3 BHK | 873    | 31             | 128     |
| 2 3     | 2 BHK | 689    | 31             | 64      |
| 4       | 2 BHK | 689    | 31             | 64      |
| 5       | 2 BHK | 689    | 31             | 64      |
| 6       | 3 BHK | 873    | 31             | 128     |
| 7       | 2 BHK | 689    | 31             | 64      |
| 8       | 2 BHK | 689    | 31             | 64      |