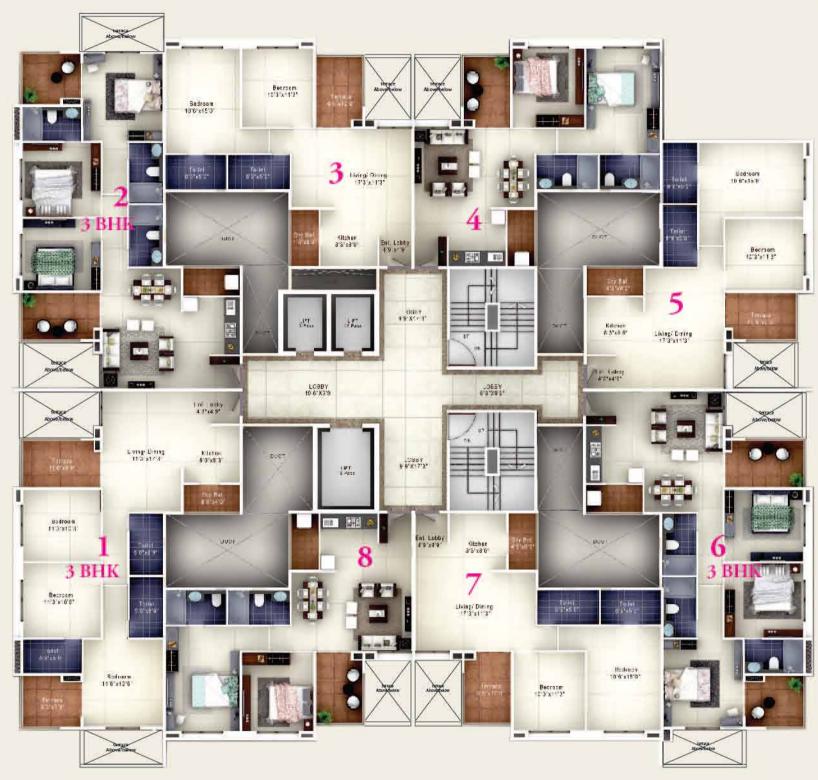

# ODD FLOOR PLAN 2 & 3 BHK

1st, 3rd, 5th, 7th, 9th, 11th, 15th, 17th and 19th Floors

EVEN FLOOR PLAN 2 & 3 BHK

2<sup>nd</sup>, 4<sup>th</sup>, 6<sup>th</sup>, 10<sup>th</sup>, 12<sup>th</sup>, 14<sup>th</sup> and 16<sup>th</sup> Floors

| Flat No | Туре  | Carpet | Dry<br>Terrace | Terrace |
|---------|-------|--------|----------------|---------|
| 1       | 3 BHK | 873    | 31             | 128     |
| 2       | 3 BHK | 873    | 31             | 128     |
| 2 3     | 2 BHK | 689    | 31             | 64      |
| 4       | 2 BHK | 689    | 31             | 64      |
| 5       | 2 BHK | 689    | 31             | 64      |
| 6       | 3 BHK | 873    | 31             | 128     |
| 7       | 2 BHK | 689    | 31             | 64      |
| 8       | 2 BHK | 689    | 31             | 64      |