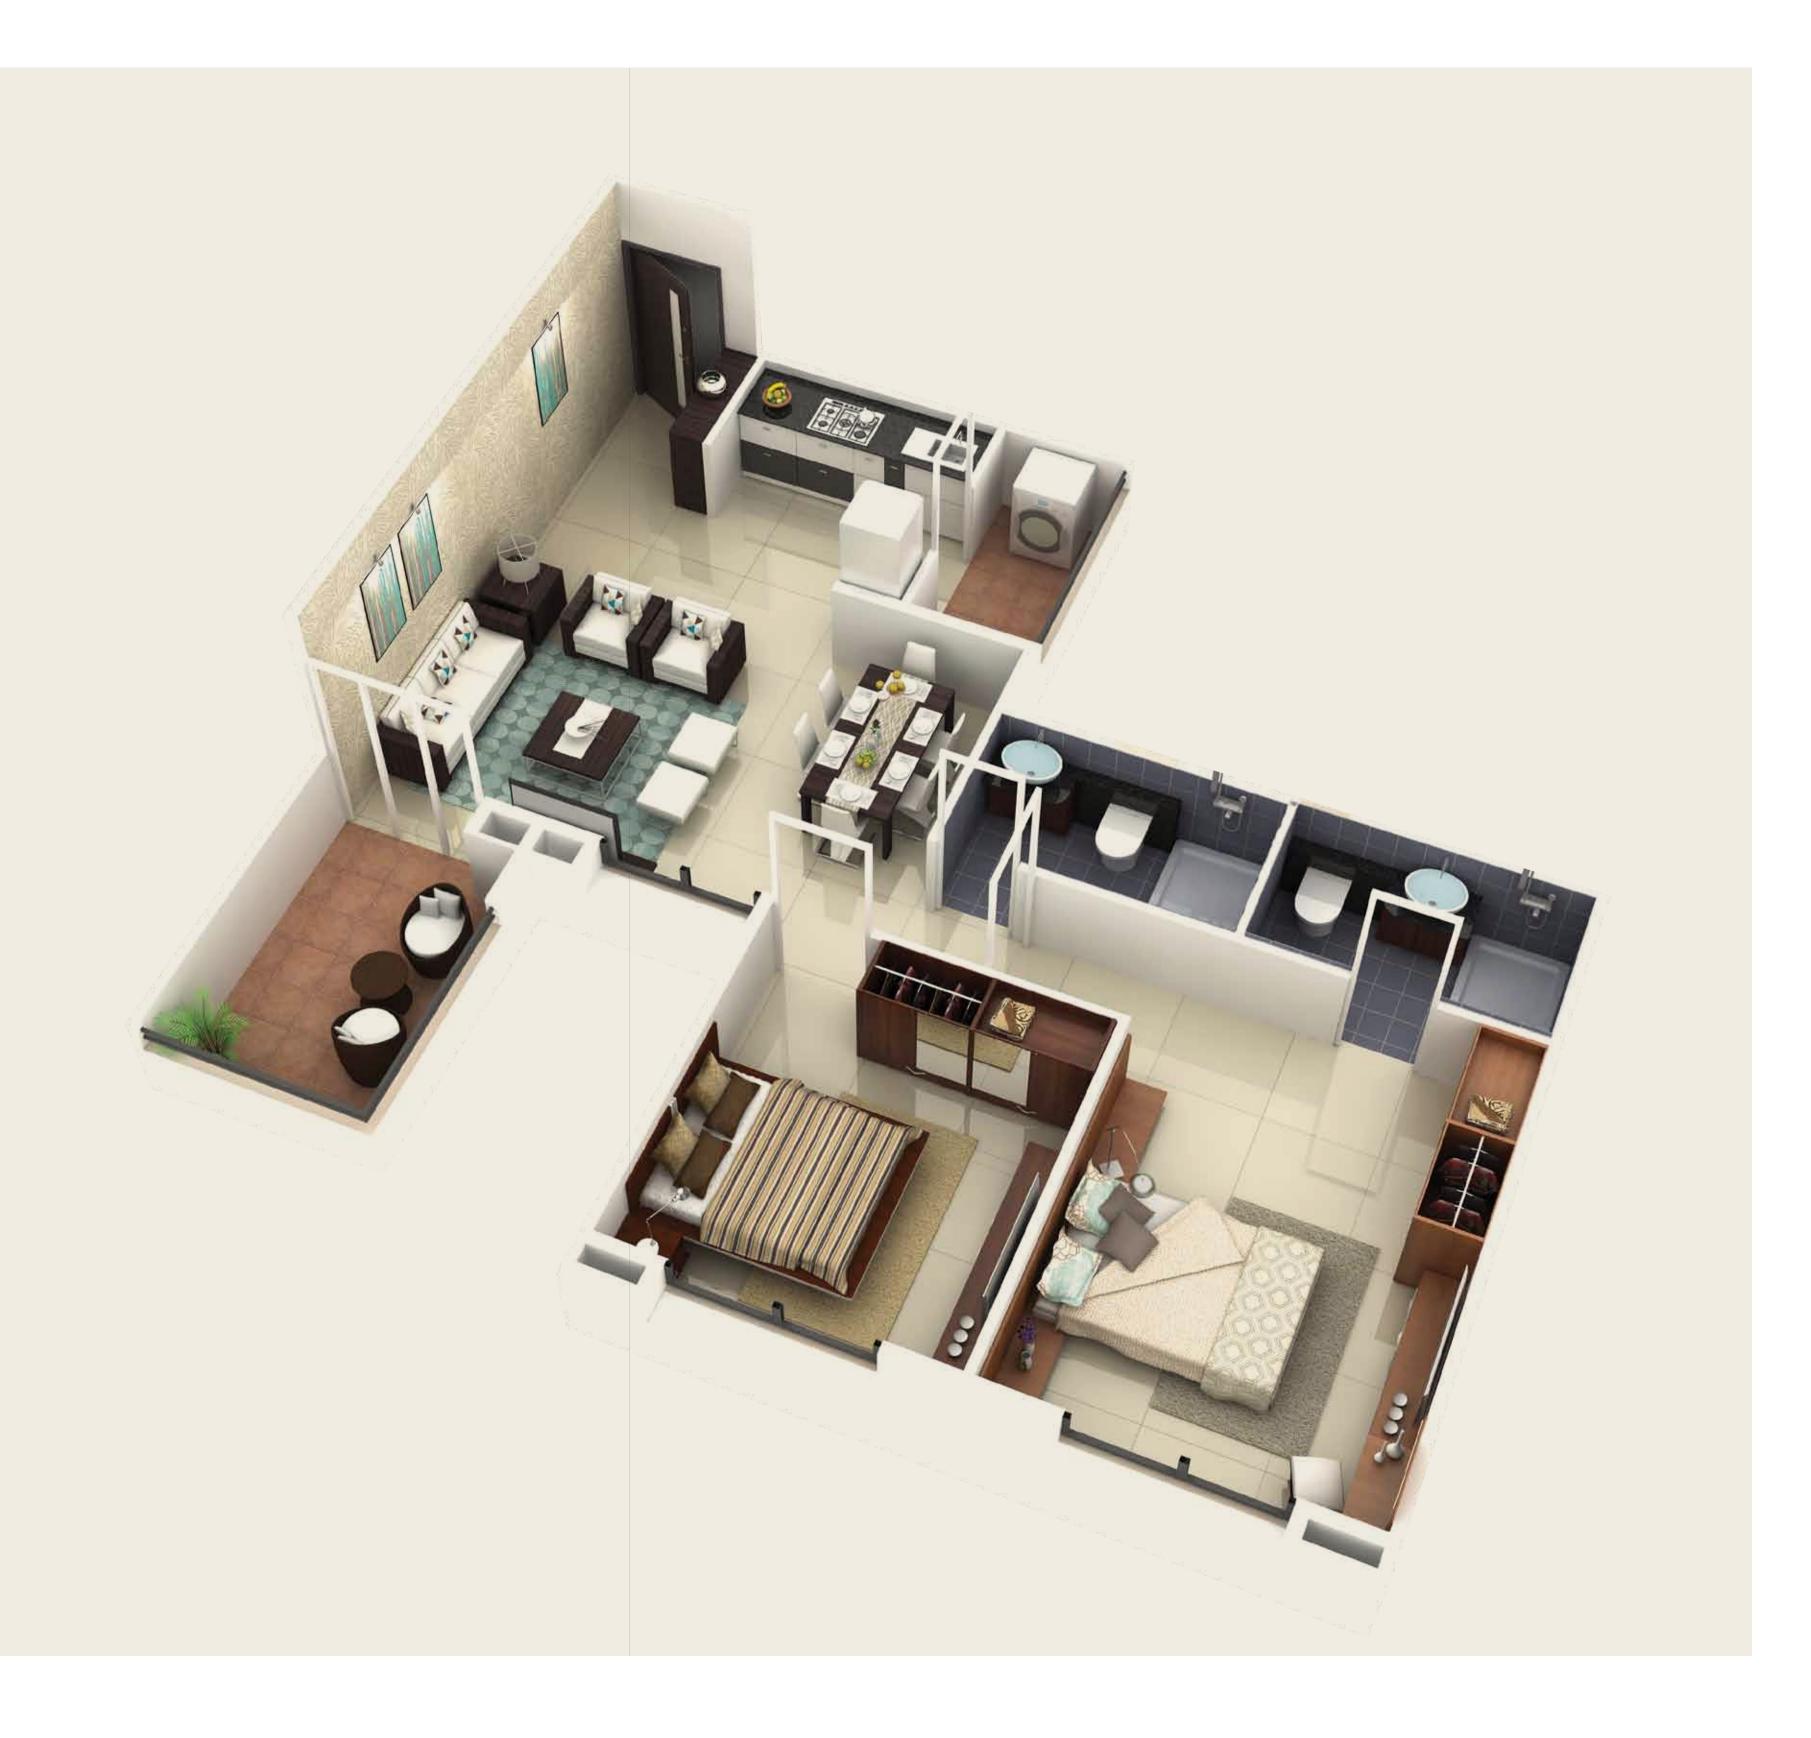

# ODD FLOOR PLAN 2 & 3 BHK

1st, 3rd, 5th, 7th, 9th, 11th, 15th, 17th and 19th Floors

EVEN FLOOR PLAN 2 & 3 BHK

2<sup>nd</sup>, 4<sup>th</sup>, 6<sup>th</sup>, 10<sup>th</sup>, 12<sup>th</sup>, 14<sup>th</sup> and 16<sup>th</sup> Floors

| Flat No | Туре  | Carpet | Dry<br>Terrace | Terrace |
|---------|-------|--------|----------------|---------|
| 1       | 3 BHK | 873    | 31             | 128     |
| 2       | 3 BHK | 873    | 31             | 128     |
| 2 3     | 2 BHK | 689    | 31             | 64      |
| 4       | 2 BHK | 689    | 31             | 64      |
| 5       | 2 BHK | 689    | 31             | 64      |
| 6       | 3 BHK | 873    | 31             | 128     |
| 7       | 2 BHK | 689    | 31             | 64      |
| 8       | 2 BHK | 689    | 31             | 64      |