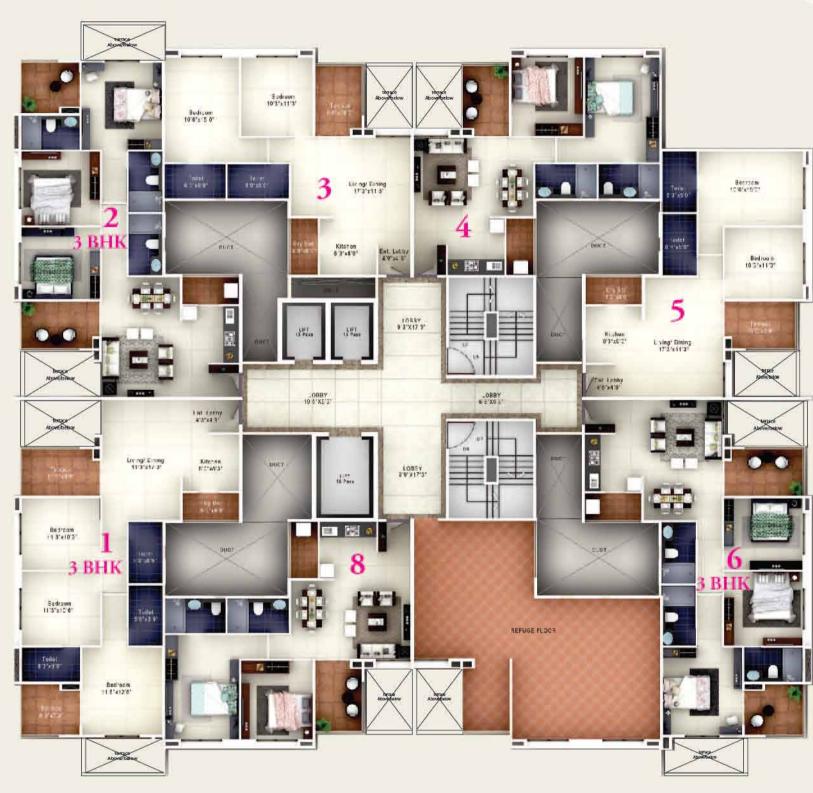

# ODD FLOOR PLAN 2 & 3 BHK

1st, 3rd, 5th, 7th, 9th, 11th, 15th, 17th and 19th Floors

EVEN FLOOR PLAN 2 & 3 BHK

2<sup>nd</sup>, 4<sup>th</sup>, 6<sup>th</sup>, 10<sup>th</sup>, 12<sup>th</sup>, 14<sup>th</sup> and 16<sup>th</sup> Floors

Key plan

| Flat No | Туре  | Carpet | Dry<br>Terrace | Terrace |
|---------|-------|--------|----------------|---------|
| 1       | 3 BHK | 873    | 31             | 126     |
| 2       | 3 BHK | 873    | 31             | 126     |
| 3       | 2 BHK | 689    | 31             | 64      |
| 4       | 2 BHK | 689    | 31             | 64      |
| 5       | 2 BHK | 689    | 31             | 64      |
| 6       | 3 BHK | 873    | 31             | 126     |
| 7       | 2 BHK | 689    | 31             | 64      |
| 8       | 2 BHK | 689    | 31             | 64      |