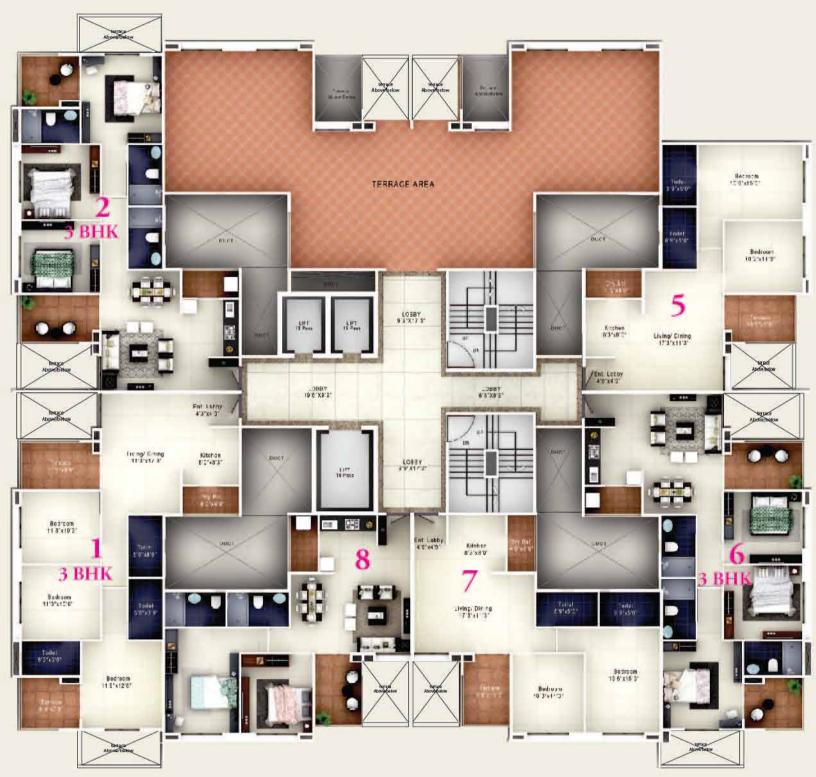

# ODD FLOOR PLAN 2 & 3 BHK

1st, 3rd, 5th, 7th, 9th, 11th, 15th, 17th and 19th Floors

EVEN FLOOR PLAN 2 & 3 BHK

2<sup>nd</sup>, 4<sup>th</sup>, 6<sup>th</sup>, 10<sup>th</sup>, 12<sup>th</sup>, 14<sup>th</sup> and 16<sup>th</sup> Floors