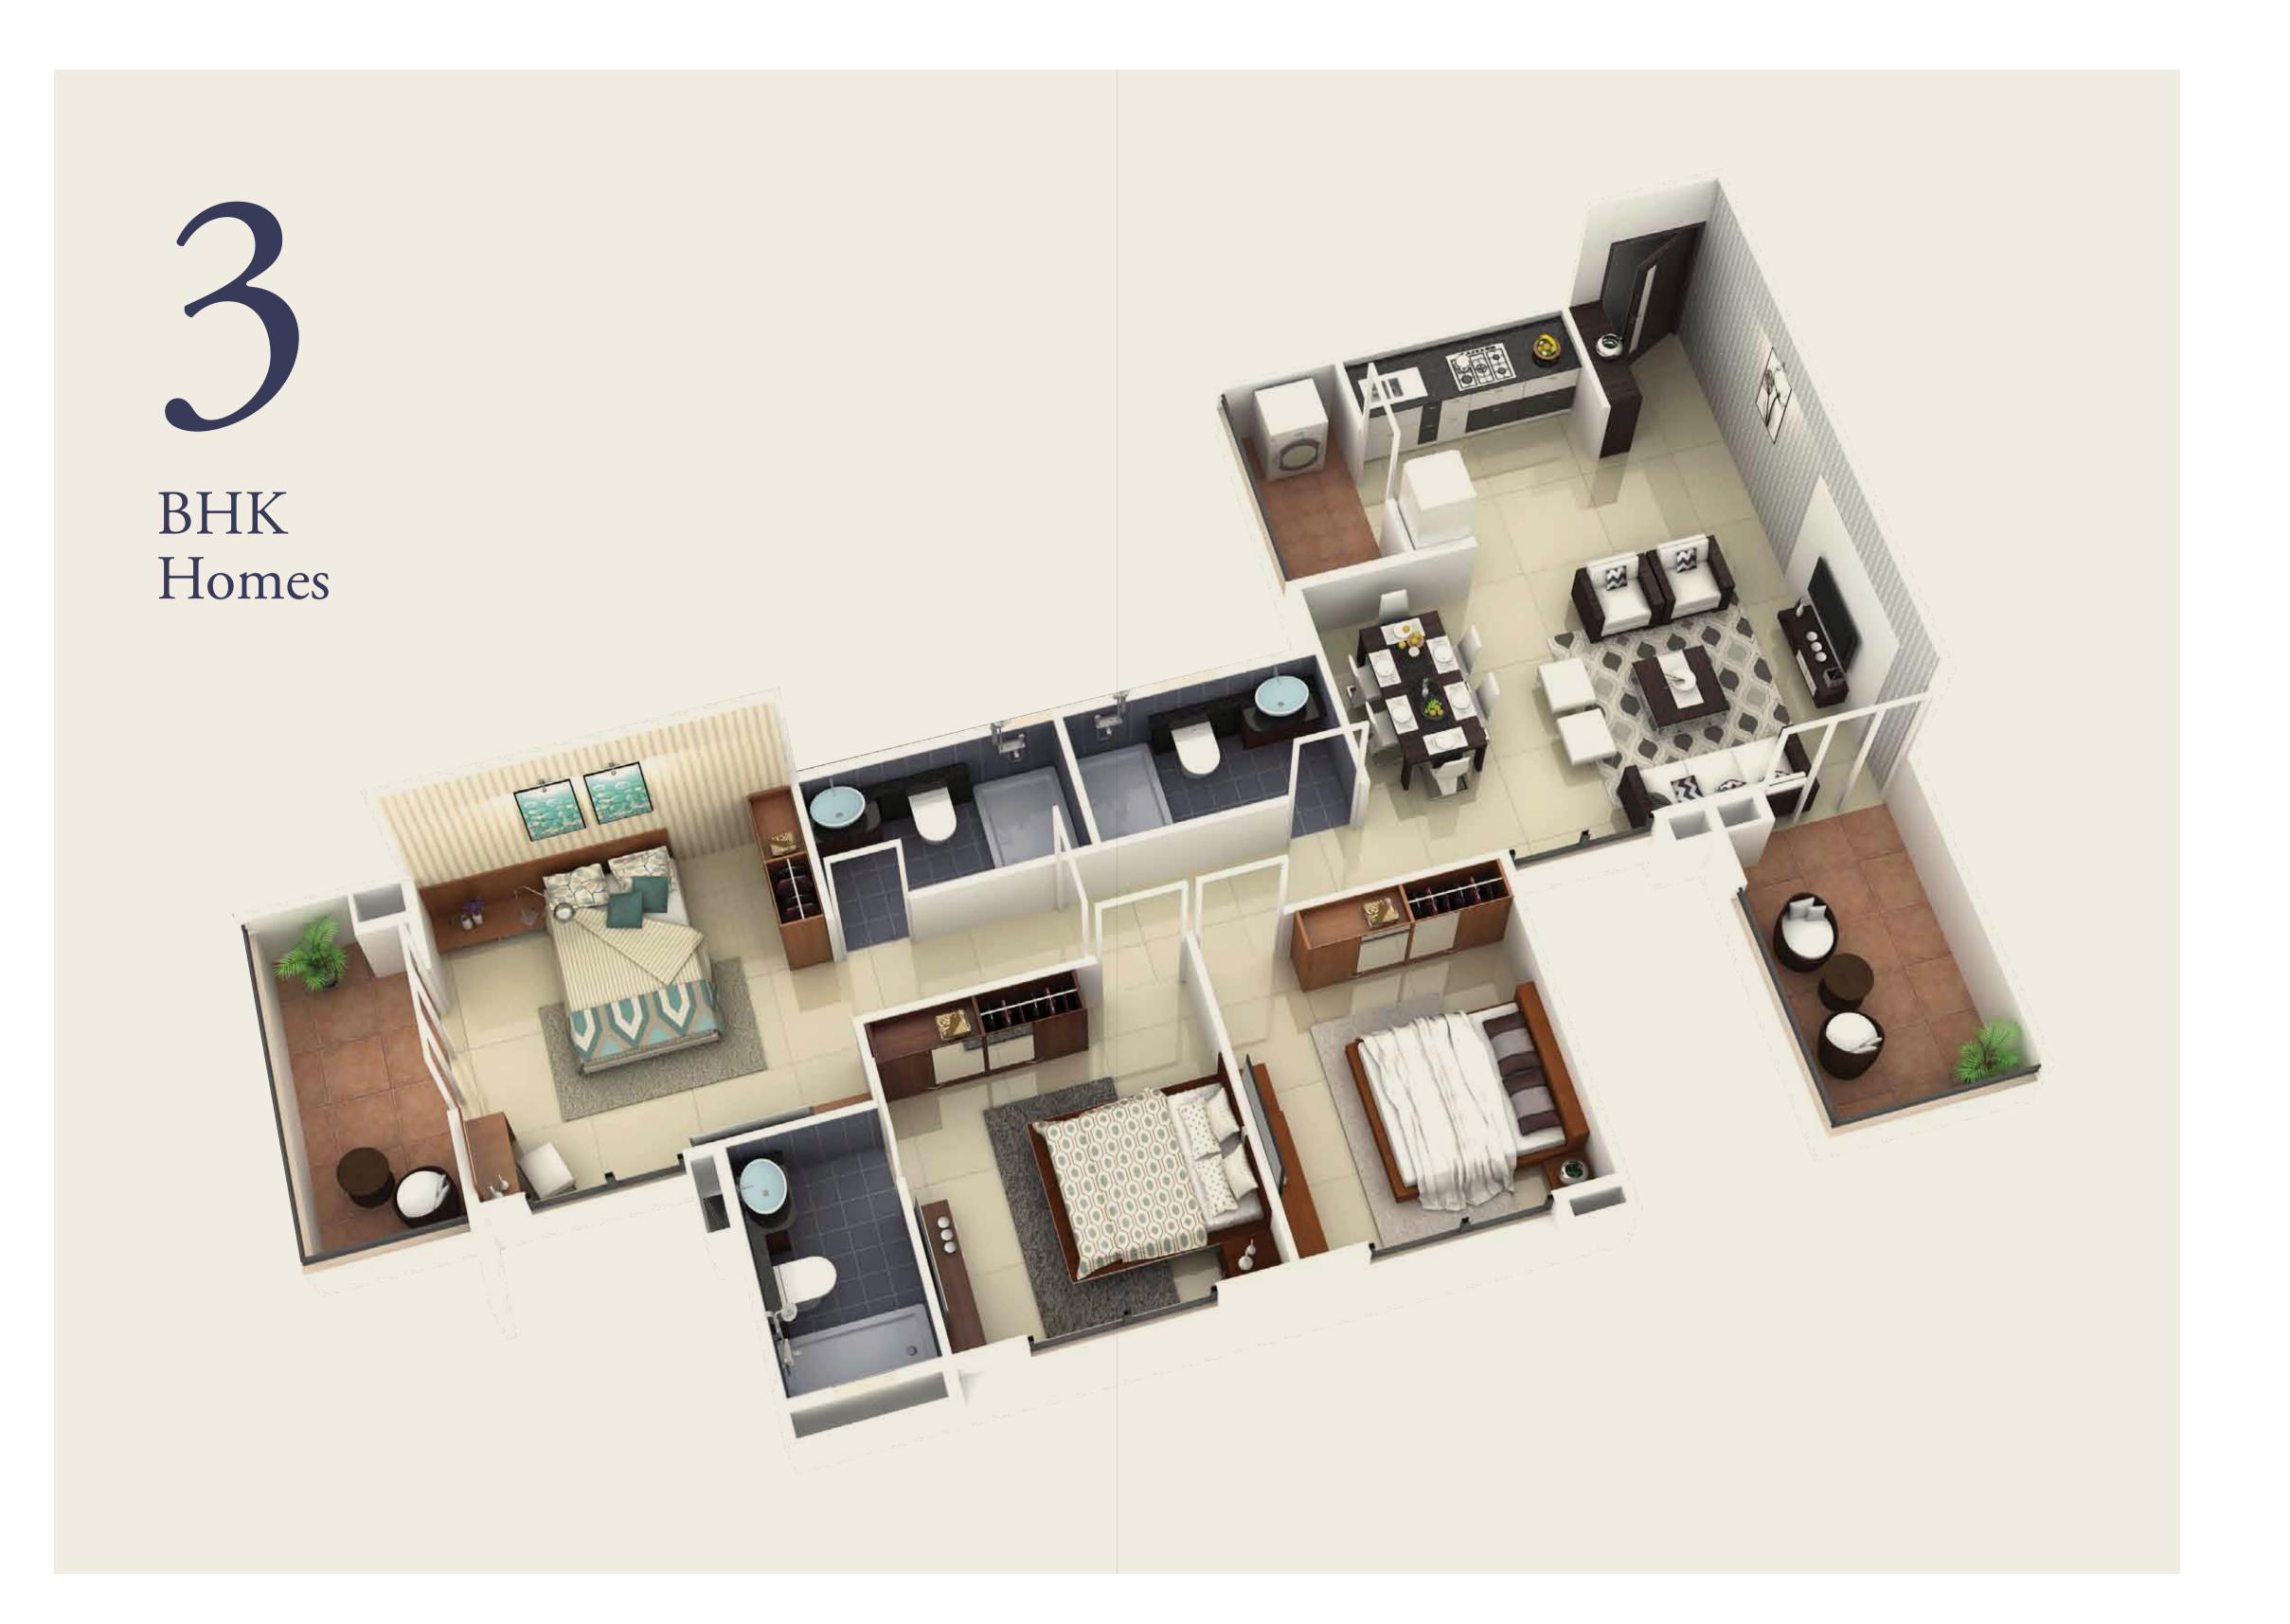

## Meet, greet and just chill out

The clubhouse is perfect to meet with friends and family and catch up on the conversations you missed. BHK Homes

# ODD FLOOR PLAN 2 & 3 BHK

1st, 3rd, 5th, 7th, 9th, 11th, 15th, 17th and 19th Floors

EVEN FLOOR PLAN 2 & 3 BHK

2<sup>nd</sup>, 4<sup>th</sup>, 6<sup>th</sup>, 10<sup>th</sup>, 12<sup>th</sup>, 14<sup>th</sup> and 16<sup>th</sup> Floors