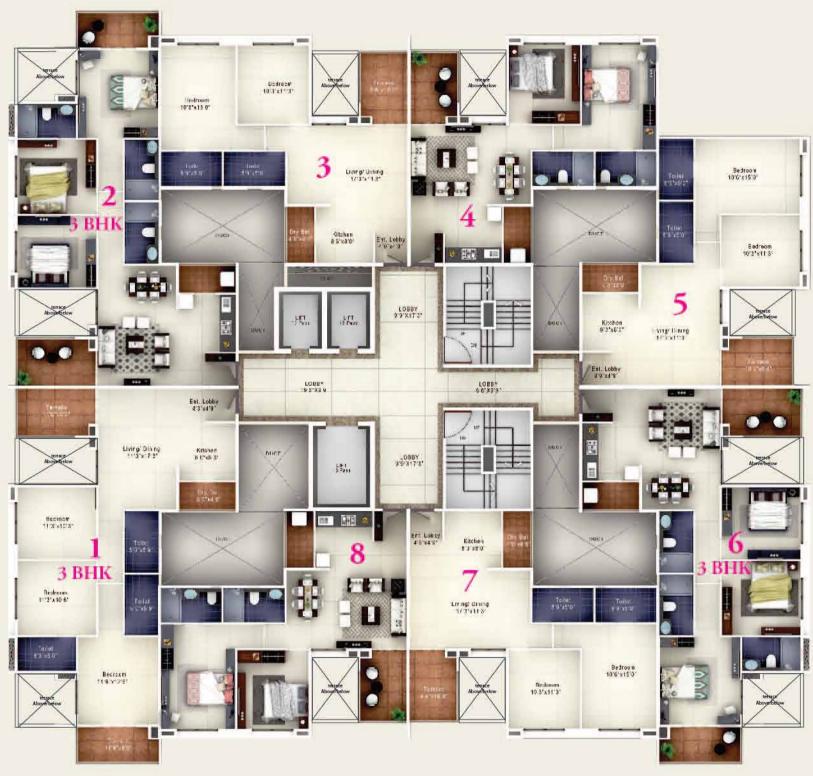

# ODD FLOOR PLAN 2 & 3 BHK

1st, 3rd, 5th, 7th, 9th, 11th, 15th, 17th and 19th Floors

EVEN FLOOR PLAN 2 & 3 BHK

2<sup>nd</sup>, 4<sup>th</sup>, 6<sup>th</sup>, 10<sup>th</sup>, 12<sup>th</sup>, 14<sup>th</sup> and 16<sup>th</sup> Floors

Key plan

| Flat No | Туре  | Carpet | Dry<br>Terrace | Terrace |
|---------|-------|--------|----------------|---------|
| 1       | 3 BHK | 873    | 31             | 126     |
| 2       | 3 BHK | 873    | 31             | 126     |
| 3       | 2 BHK | 689    | 31             | 64      |
| 4       | 2 BHK | 689    | 31             | 64      |
| 5       | 2 BHK | 689    | 31             | 64      |
| 6       | 3 BHK | 873    | 31             | 126     |
| 7       | 2 BHK | 689    | 31             | 64      |
| 8       | 2 BHK | 689    | 31             | 64      |