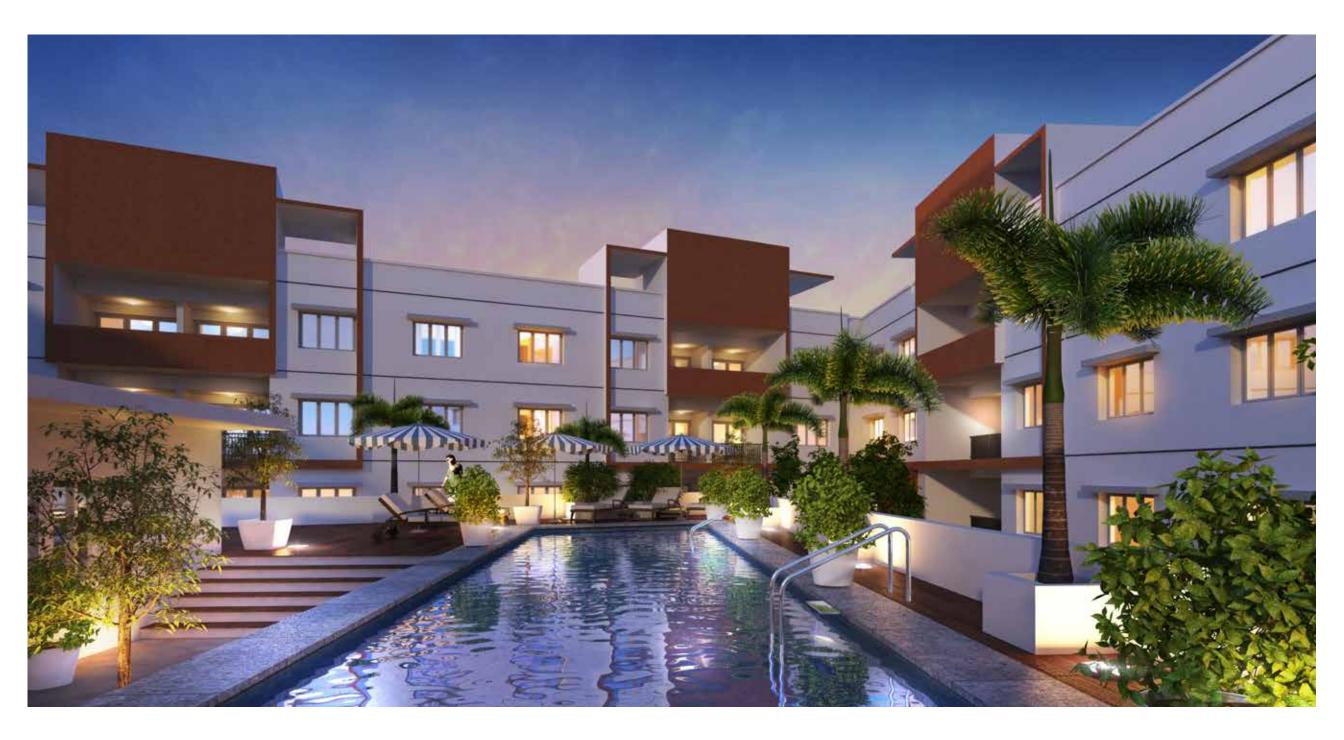

Located off Hennur Road, Happy Days is a testament to what LGCL stands for - Superiority in every sphere. Product, Quality, Location, Amenities, Features, Specifications and Price.

Happy Days offers 237 Two BHK apartments on a three acre property. Lavishly spaced and abundantly aired, each home comes with wooden flooring in the master bedroom, marble flooring in the living room, contemporary sanitary fittings in bathrooms and huge windows for sumptuous sunlight.

Add to that, a list of exceptional amenities and premium features that make this project an unbelievalbe one.

LGCL has again outdone itself with Happy Days, offering a honest to goodness home with everything that one looks for in a home.

### UNBELIEVABLE AMENITIES

- Club House with Gymnasium
- Heated Swimming Pool
- Tennis Court
- Billiards Table
- Table Tennis
- Multipurpose Hall

- Outdoor Badminton Court
- Intercom Facility
- Open Lawn
- CCTV Camera at Main
  - Entrance Gate