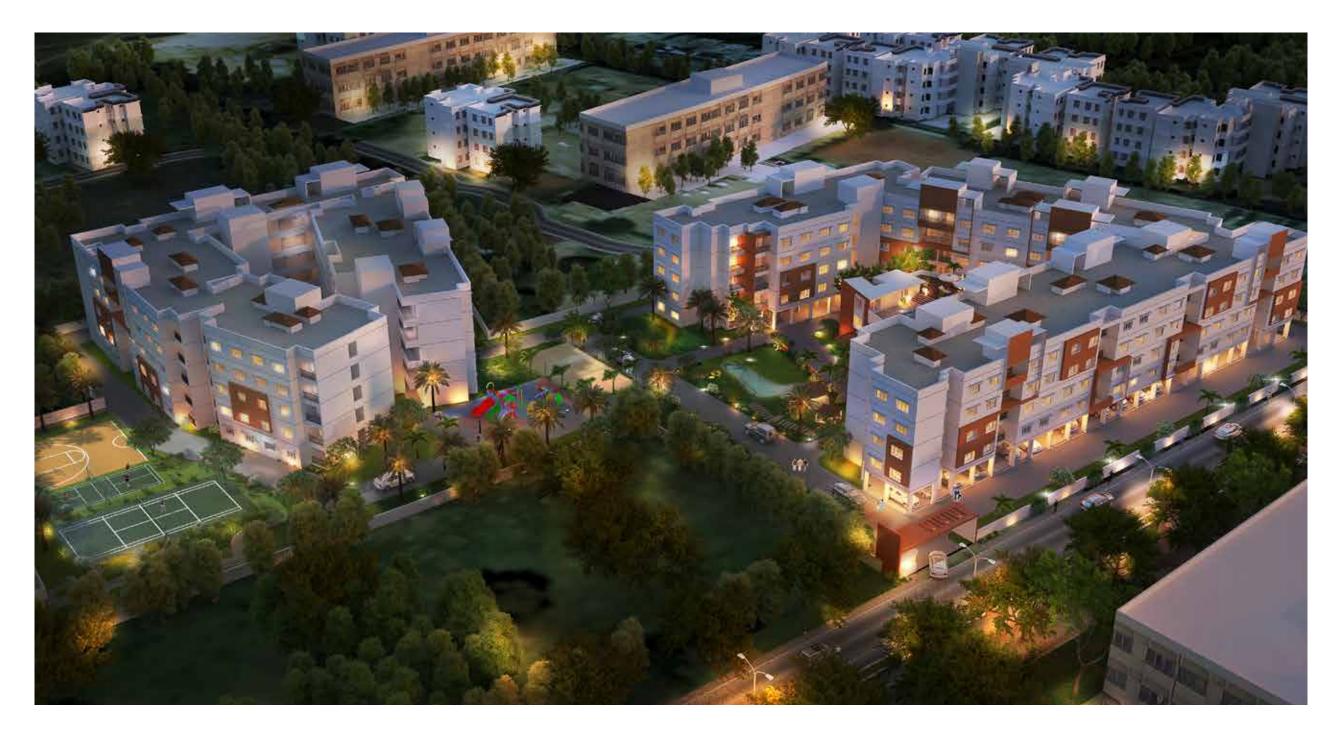

# MASTER PLAN

- 1 . Main Entrance Gate
- 2. Club House
- 3 . Heated Swimming Pool
- 4 . Yoga Pavilion
- 5 . Walking Trail
- 6. Lily Pond
- 7 . Beach Volleyball
- 8 . Children's Play Area
- 9 . Cricket Practice Nets
- 10. Tennis Court
- 11 . Badminton Court
- 12 . Half Basketball Court