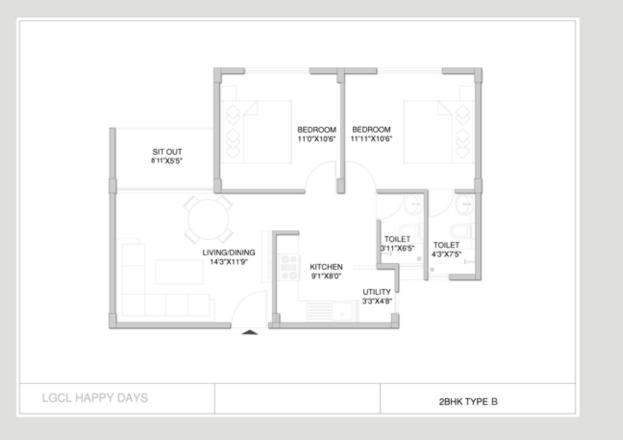

tings & SanitarywareToilets (Dado)Premium quality Ceramic tiles up to lintel level.

### • Electrical

Adequate light and fan points with 6/16A Switches/Sockets - Modular Switches Provision of AC points in Living & Bedrooms TV and Telephone points in Master Bedroom and living room Provision for Electric Chimney, Hob, Grinder, Fridge, Water Purifier & Microwave points in Kitchen Provision for Washing Machine Point in Utility

DG power backup

BESCOM Power Supply per Apartment .....





# MASTER PLAN

- 1 . Main Entrance Gate
- 2. Club House
- 3 . Heated Swimming Pool
- 4 . Yoga Pavilion
- 5 . Walking Trail
- 6. Lily Pond
- 7 . Beach Volleyball
- 8 . Children's Play Area
- 9 . Cricket Practice Nets
- 10. Tennis Court
- 11 . Badminton Court
- 12 . Half Basketball Court



# **UNIT PLAN**





# ABOUT LGCL

LGCL was founded in 2007, by Girish Puravankara with a single-minded ethos, "thinking spaces". This intrinsic thought is the foundation of LGCL, where a skillful team creates functional spaces that speak to people. LGCL recognizes that space is fundamental, which is why we conceptualize, design and create unique projects that complement passions, emotions and aspirations of people.





No. 12/1, Rest House Road, Bengaluru - 560 001, Tel: +91 80 2558 5500 E-mail: sales@lgcl.in | www.lgcl.in