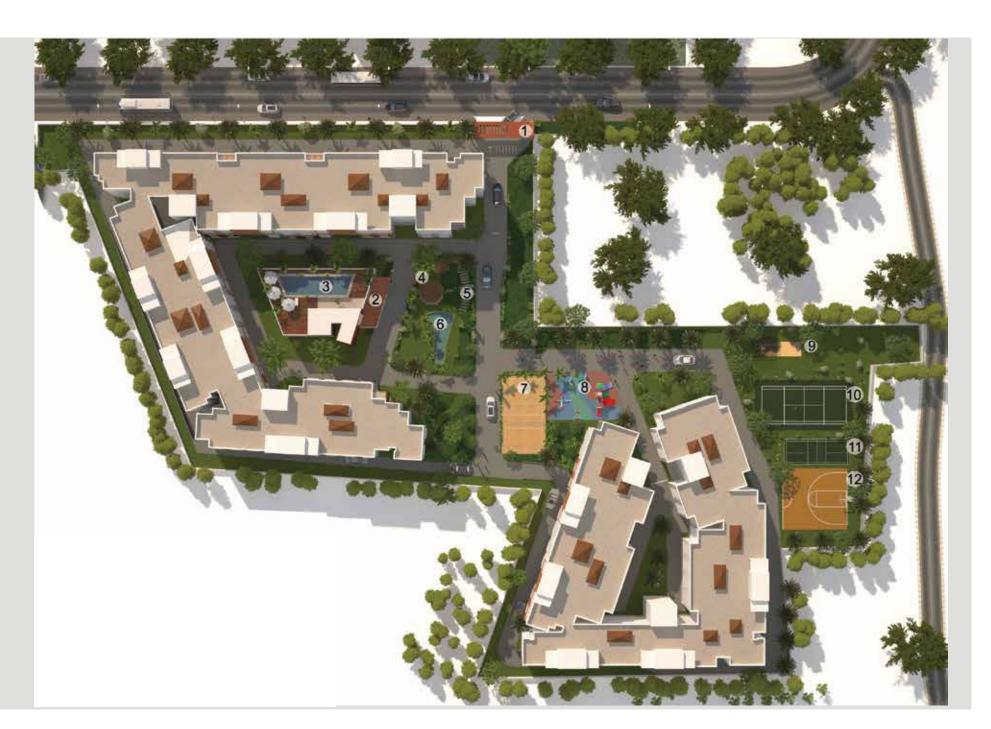

# MASTER PLAN

- 1 . Main Entrance Gate
- 2. Club House
- 3 . Heated Swimming Pool
- 4 . Yoga Pavilion
- 5 . Walking Trail
- 6. Lily Pond
- 7 . Beach Volleyball
- 8 . Children's Play Area
- 9 . Cricket Practice Nets
- 10. Tennis Court
- 11 . Badminton Court
- 12 . Half Basketball Court