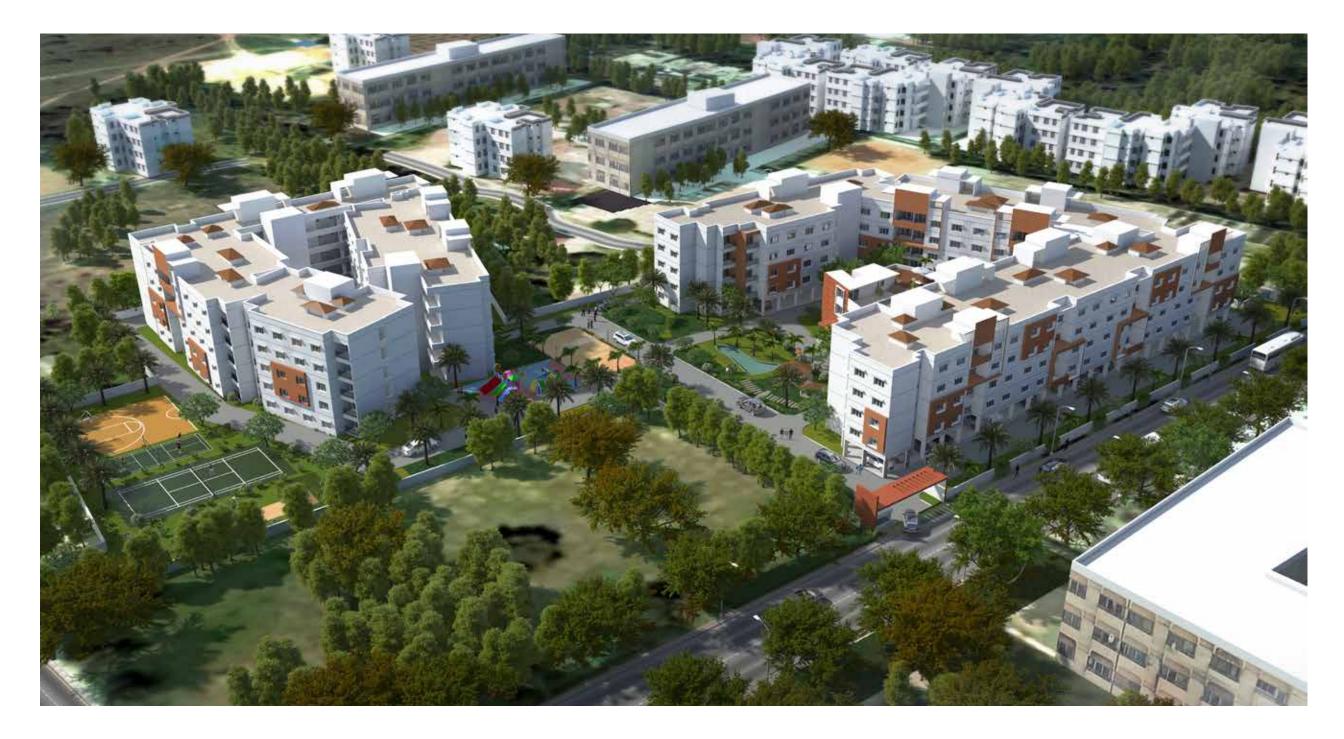

Located off Hennur Road, Happy Days is a testament to what LGCL stands for - Superiority in every sphere. Product, Quality, Location, Amenities, Features, Specifications and Price.

Happy Days offers 237 Two BHK apartments on a three acre property. Lavishly spaced and abundantly aired, each home comes with wooden flooring in the master bedroom, marble flooring in the living room, contemporary sanitary fittings in bathrooms and huge windows for sumptuous sunlight.

Add to that, a list of exceptional amenities and premium features that make this project an unbelievalbe one.

LGCL has again outdone itself with Happy Days, offering a honest to goodness home with everything that one looks for in a home.