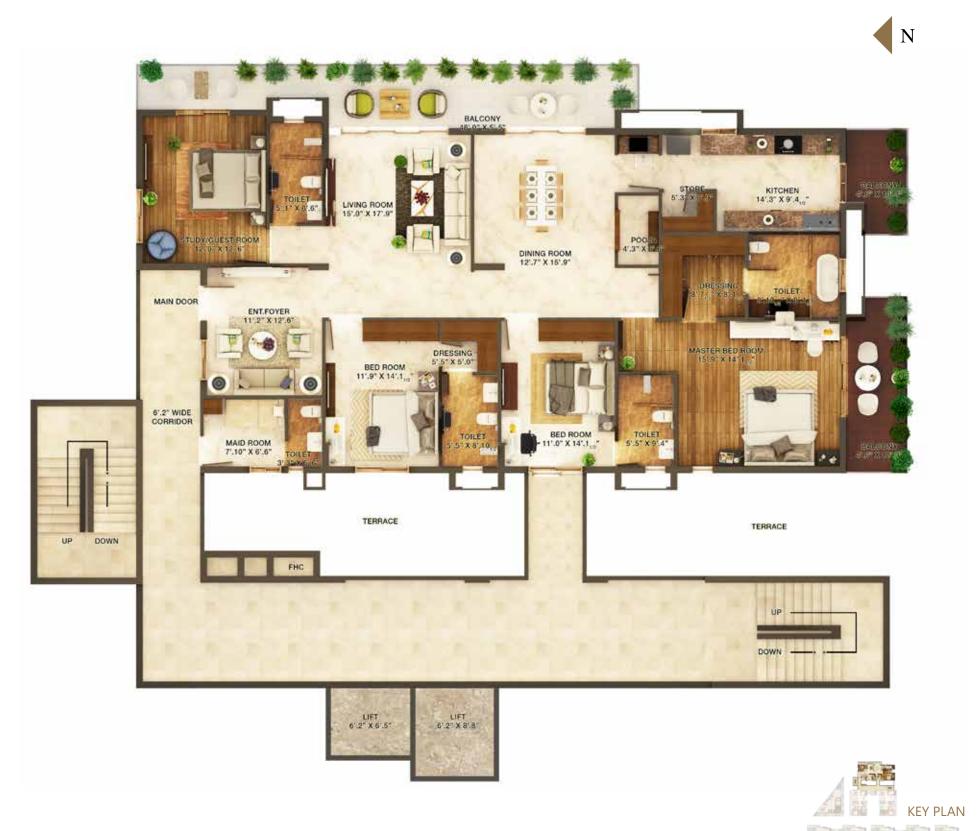

# TYPICAL FLOOR PLAN (2D)

3BHK - West facing 1795 Sft (3D)

3BHK - East facing 1850 Sft (3D)

3BHK - East facing 2222 Sft (3D)

N

N