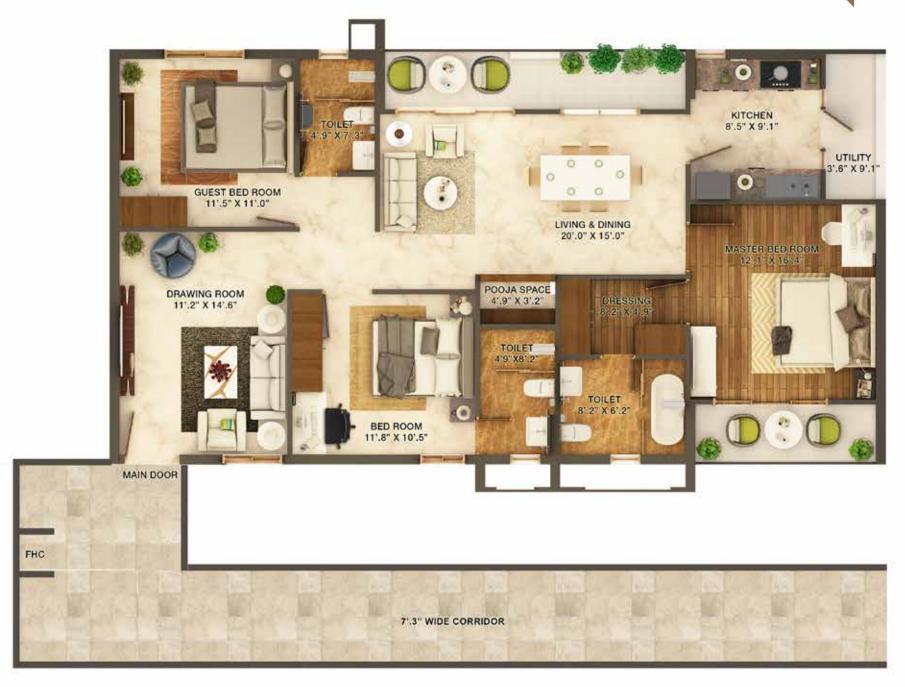

# TYPICAL FLOOR PLAN (2D)

3BHK - West facing 1795 Sft (3D)

3BHK - East facing 1850 Sft (3D)

3BHK - East facing 2222 Sft (3D)

N

N