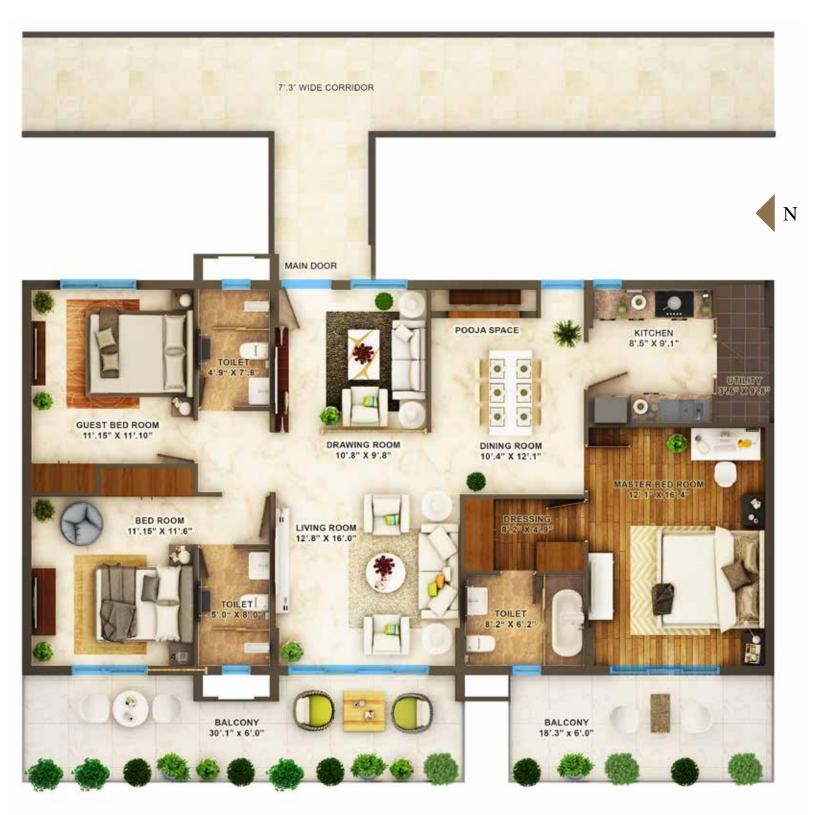

# TYPICAL FLOOR PLAN (2D)

3BHK - West facing 1795 Sft (3D)

3BHK - East facing 1850 Sft (3D)

3BHK - East facing 2222 Sft (3D)

N

N