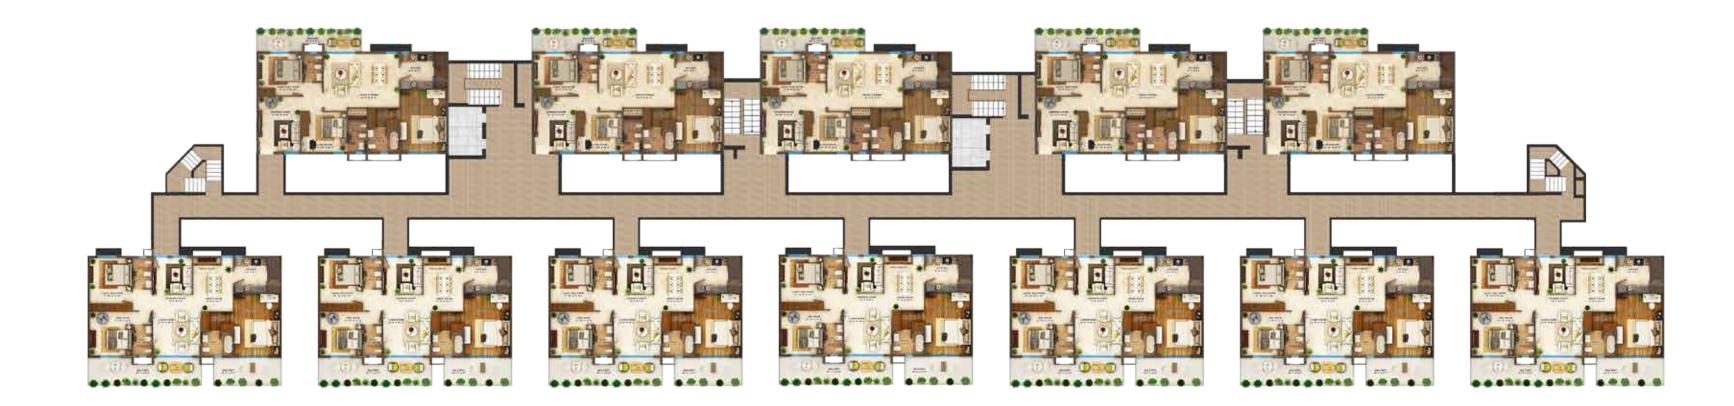

# TYPICAL FLOOR PLAN (2D)

3BHK - West facing 1795 Sft (3D)

3BHK - East facing 1850 Sft (3D)

3BHK - East facing 2222 Sft (3D)

N

N