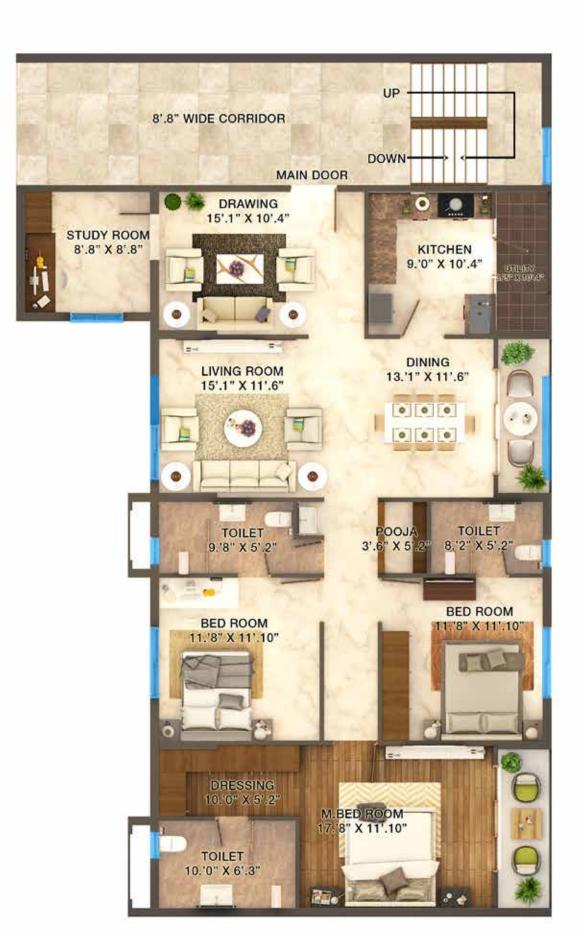

# TYPICAL FLOOR PLAN (2D)

3BHK - West facing 1795 Sft (3D)

3BHK - East facing 1850 Sft (3D)

3BHK - East facing 2222 Sft (3D)

N

N