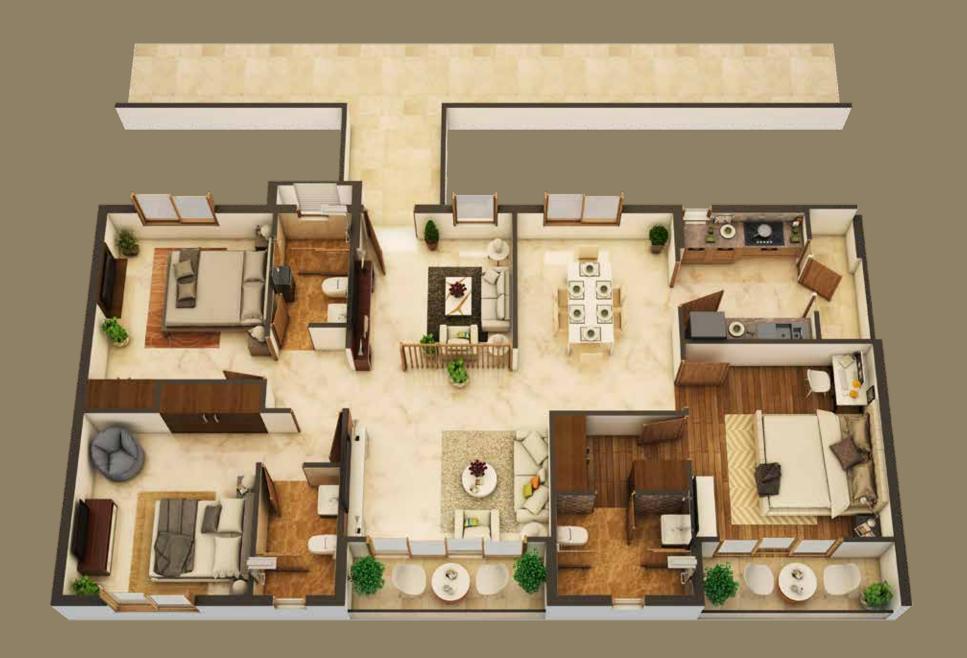

# TYPICAL FLOOR PLAN (2D)

3BHK - West facing 1795 Sft (3D)

3BHK - East facing 1850 Sft (3D)

3BHK - East facing 2222 Sft (3D)

N

N