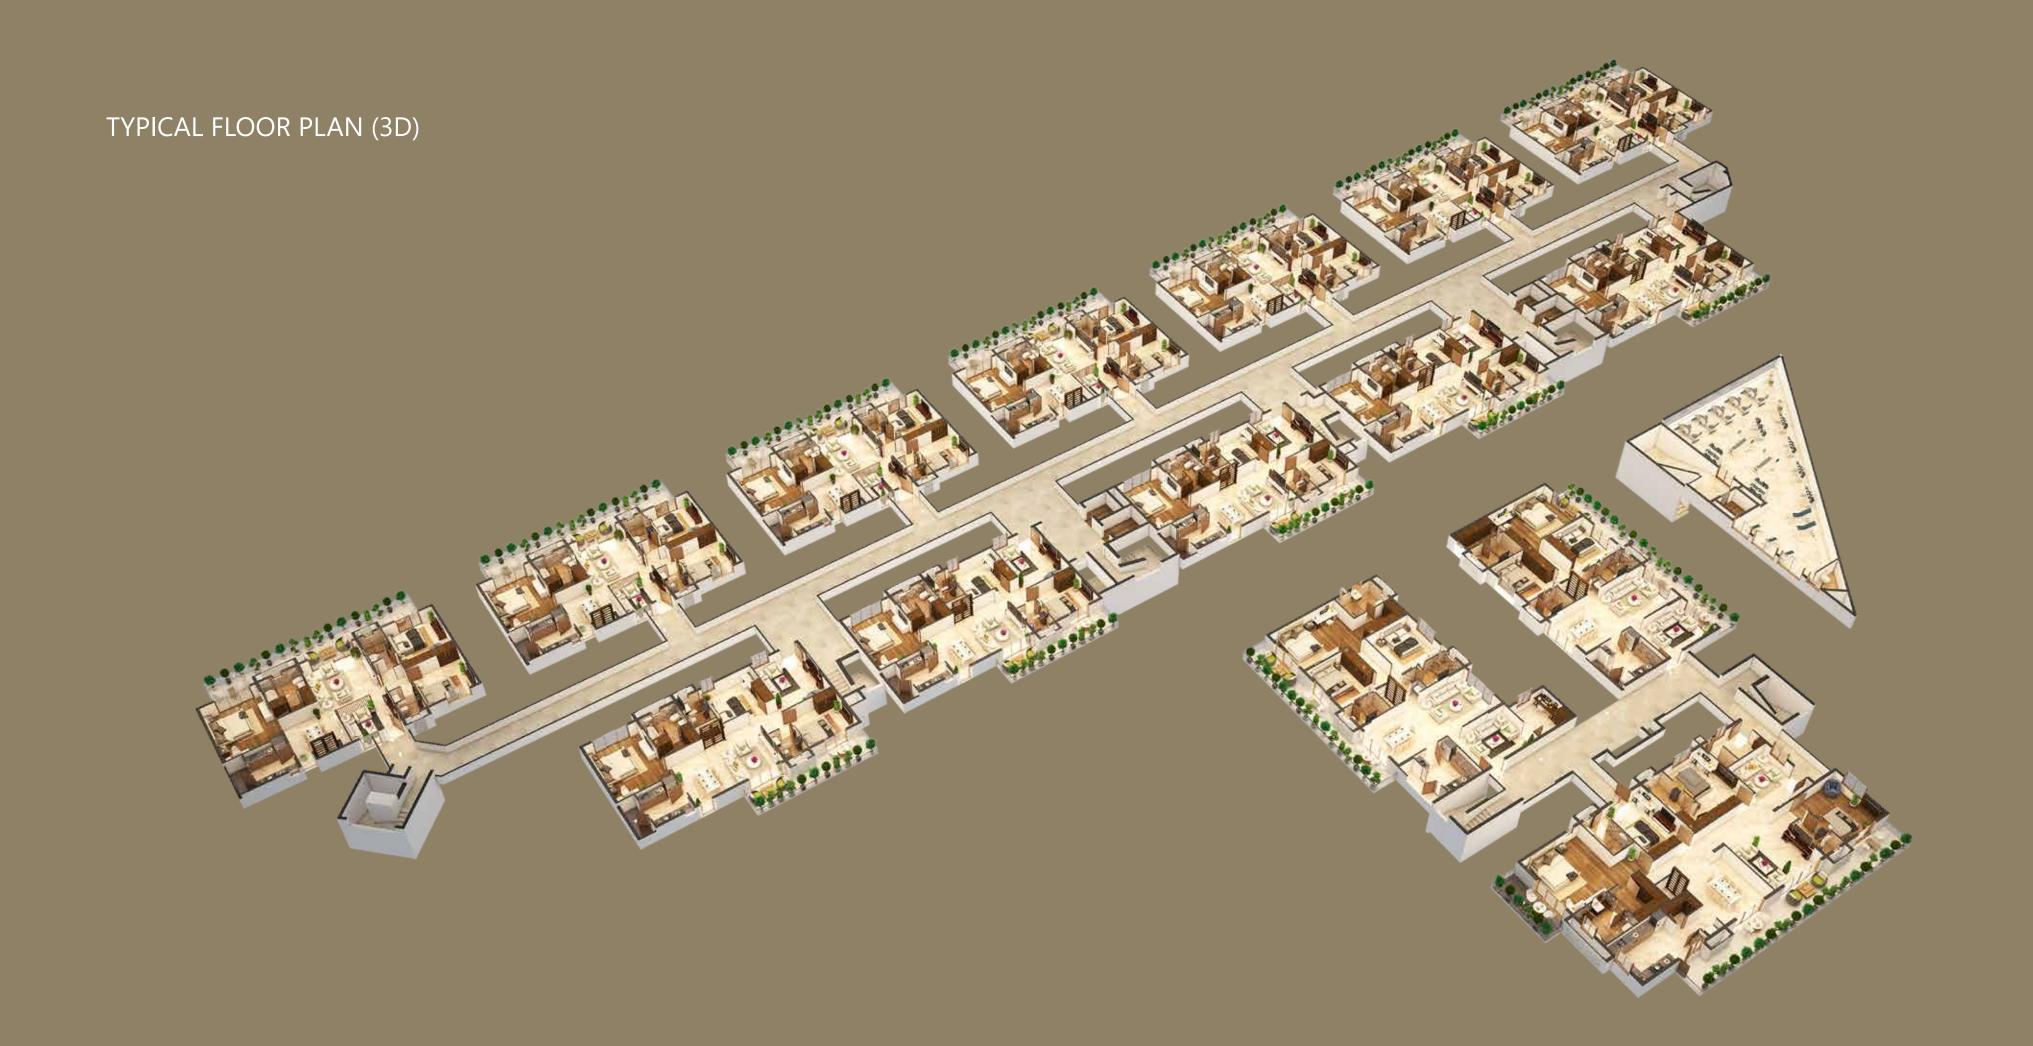

# Live The Grand Life in the grandest home! Spread over 2.2 acres | Grand 14000 sft Clubhouse | 3 BHK - 1795, 1850, 2003, 2005, 2222 & 2400 sft | 3.5 BHK - 2070, 2120 & 2512 sft | 4BHK - 3320 & 3601 sft

# TYPICAL FLOOR PLAN (2D)

3BHK - West facing 1795 Sft (3D)

3BHK - East facing 1850 Sft (3D)

3BHK - East facing 2222 Sft (3D)

N

N