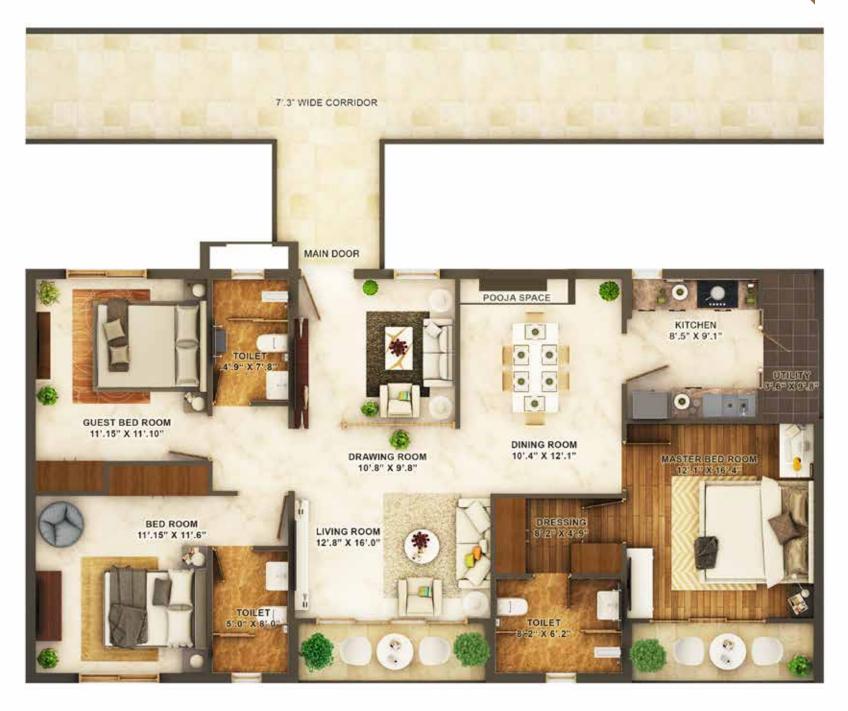

# TYPICAL FLOOR PLAN (2D)

3BHK - West facing 1795 Sft (3D)

3BHK - East facing 1850 Sft (3D)

3BHK - East facing 2222 Sft (3D)

N

N