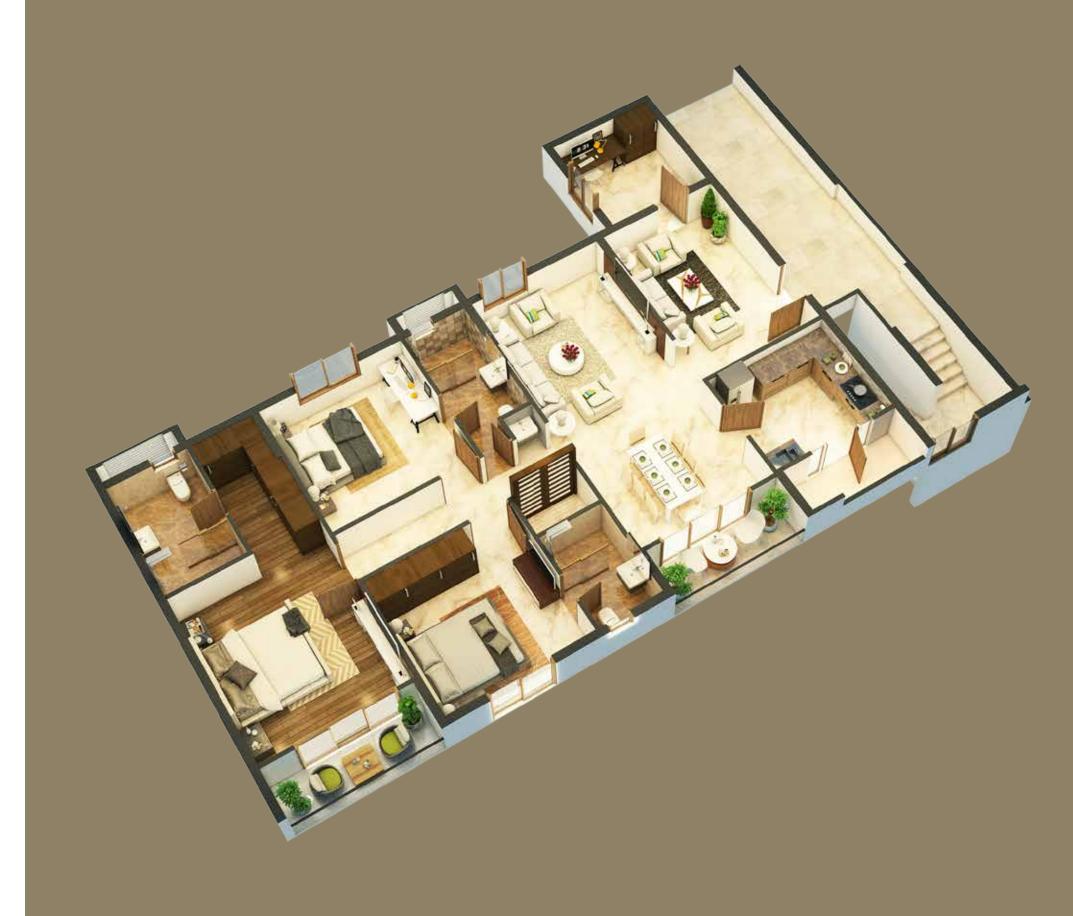

# TYPICAL FLOOR PLAN (2D)

3BHK - West facing 1795 Sft (3D)

3BHK - East facing 1850 Sft (3D)

3BHK - East facing 2222 Sft (3D)

N

N