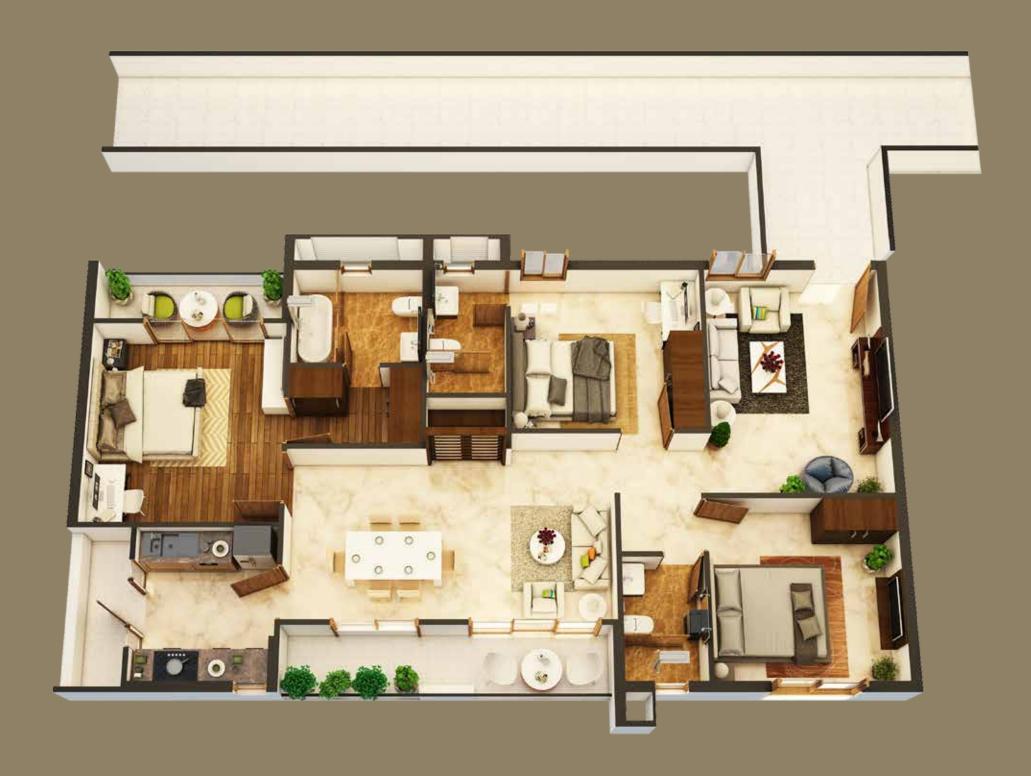

# TYPICAL FLOOR PLAN (2D)

3BHK - West facing 1795 Sft (3D)

3BHK - East facing 1850 Sft (3D)

3BHK - East facing 2222 Sft (3D)

N

N