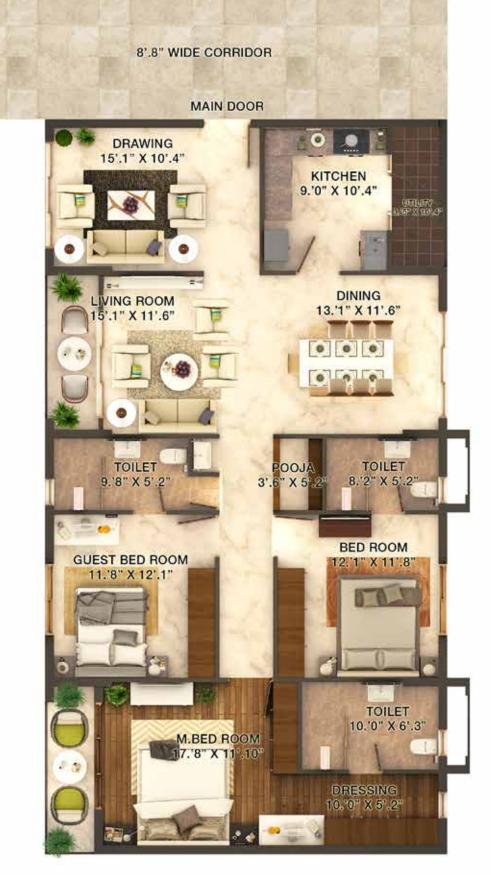

# TYPICAL FLOOR PLAN (2D)

3BHK - West facing 1795 Sft (3D)

3BHK - East facing 1850 Sft (3D)

3BHK - East facing 2222 Sft (3D)

N

N