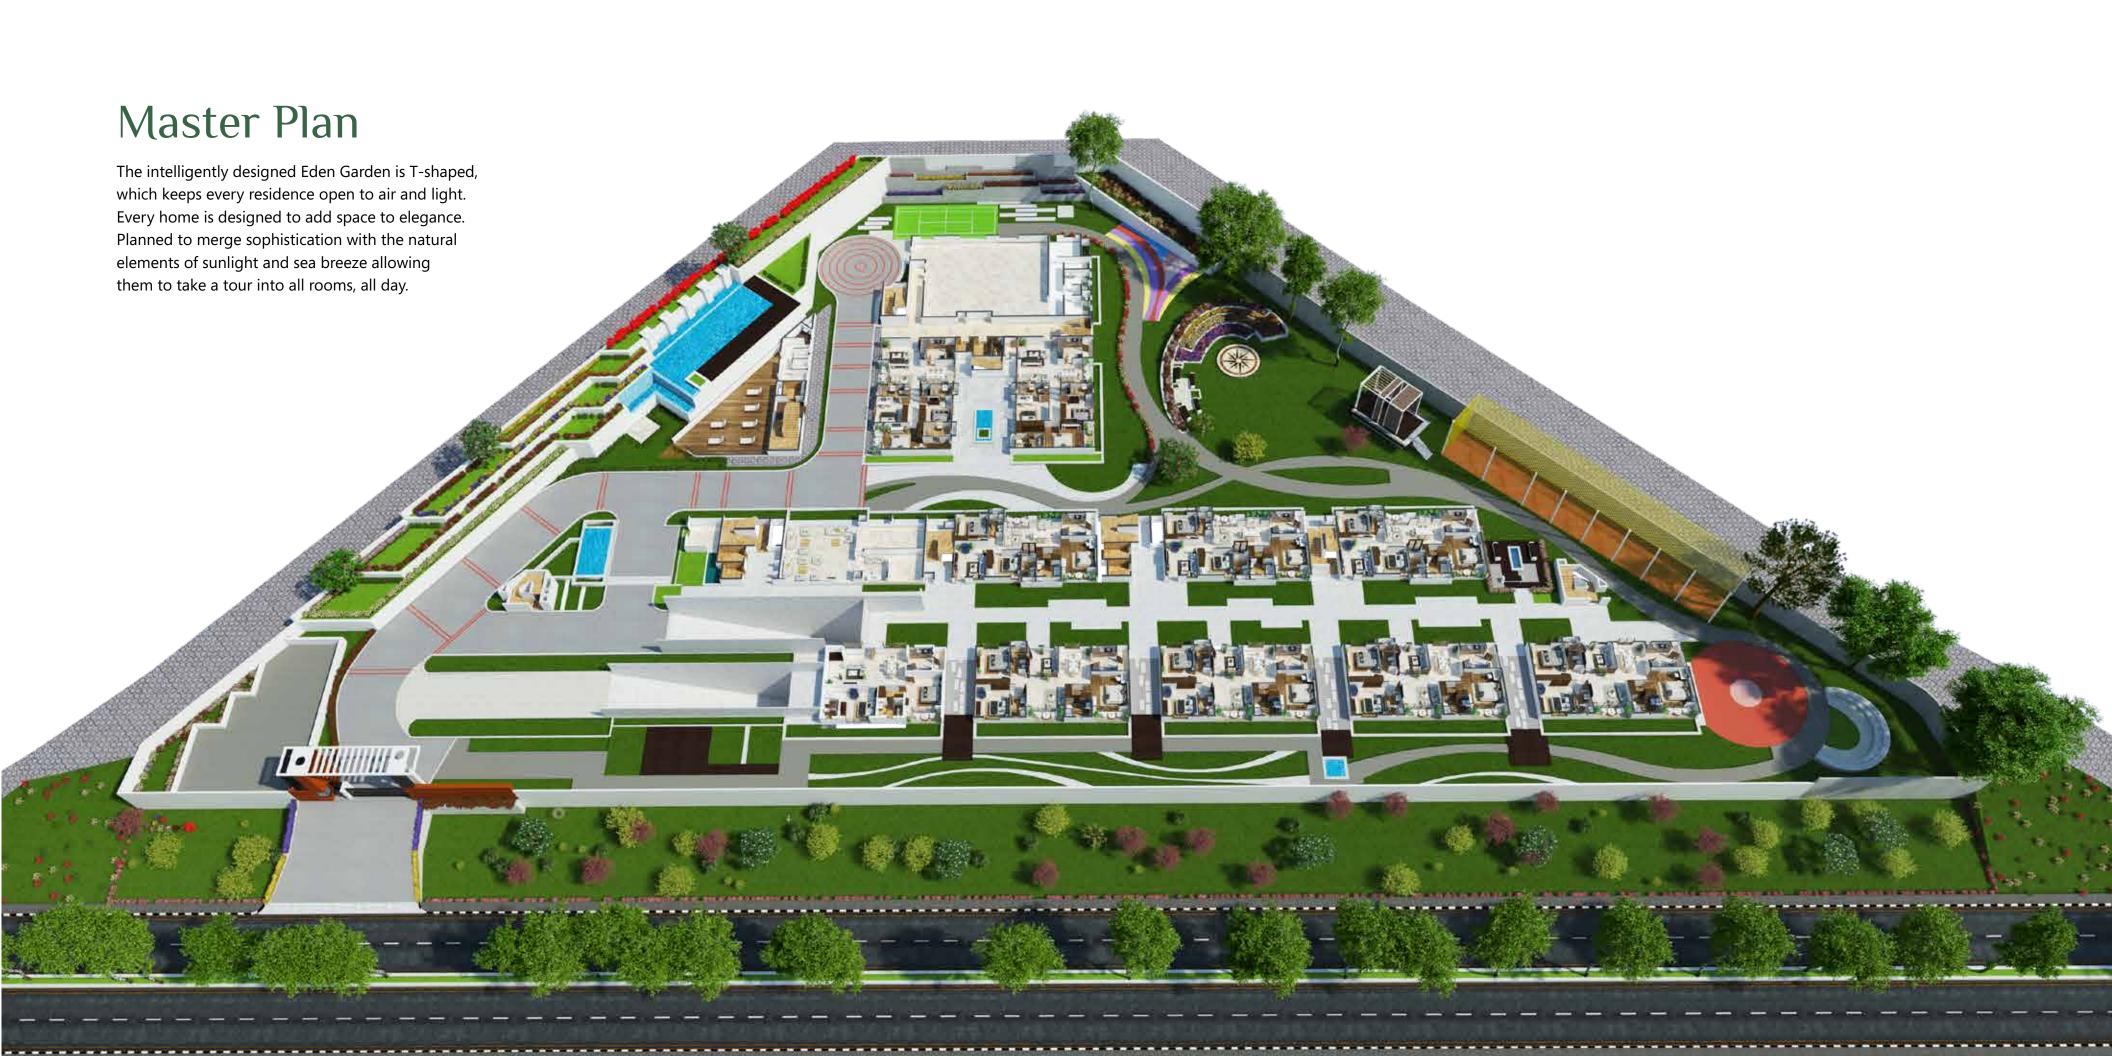

# Live The Grand Life in the grandest home! Spread over 2.2 acres | Grand 14000 sft Clubhouse | 3 BHK - 1795, 1850, 2003, 2005, 2222 & 2400 sft | 3.5 BHK - 2070, 2120 & 2512 sft | 4BHK - 3320 & 3601 sft

### Sports & Fitness

- Shuttle court Half basket ball court Cricket yard Gymnasium with best equipment
- Yoga & meditation area Swimming pool Walking track Multipurpose court

### **Eco- Friendly**

- Landscaping garden Sewage treatment Tree court Lawn Inner garden Water Cascade
- Planter Boxes Amphi Theater Senior citizen sit out Rain water harvesting 0.5 acre park

### **Convenience & Security**

- 24/7 security CCTV Survilleence cameras Grand entrance lobby
- Grand entrance gate with security room Fire fighting system

### **Entertainment & Socializing**

- Multiplex screen Banquet hall Party lawn Convientional hall Business Lounge Snookers room
  - World class club house with 4 Levels Coffee Lounge Cards room

### Basic

• Drive way • 2 towers • 2 basements • Each flat 2 car parking • Visitor car parking