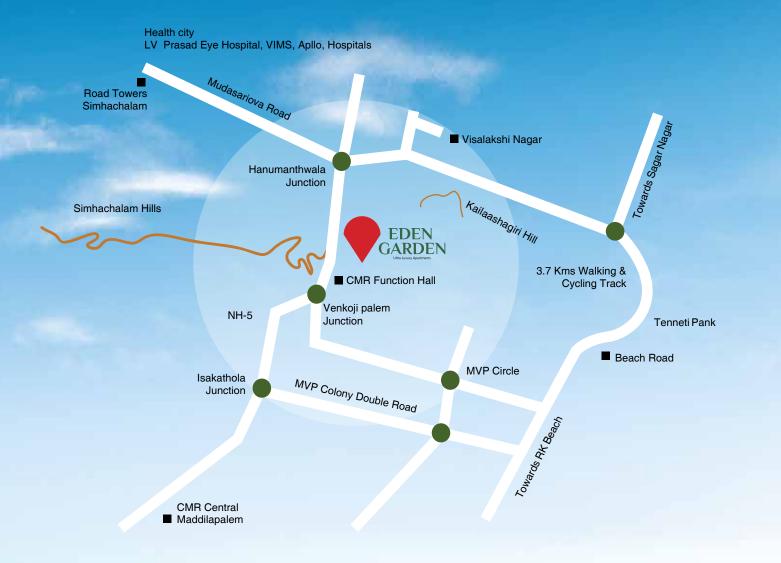

# A LOCATION THAT MADE ITS MARK IN THE COUNTRY.

And in the continent as well.

Eden Garden located near MVP colony is strategically situated close to all the needs and necessities of a modern living. In close vicinity are multispecialty hospitals, reputed schools and major lifestyle destinations. And how often do you see a home that's close to all your conveniences and also to the state's famous tourist destinations?

Kailasagiri, pray to the deity of Simhachalam, or simply walk to the beach! Eden Garden is a very impressively placed abode, to keep you in a comfortable reach to everything you need.

Abutting National Highway - 46
 1KM To MVP double road
 1.5 KMs to CMR Central
 10 Mins Walk to Beach Road
 2 KMs to Health City (LV Prasad, Apollo & VIMS)
 1.5 KMs to Little Angles & Vishaka Valley School