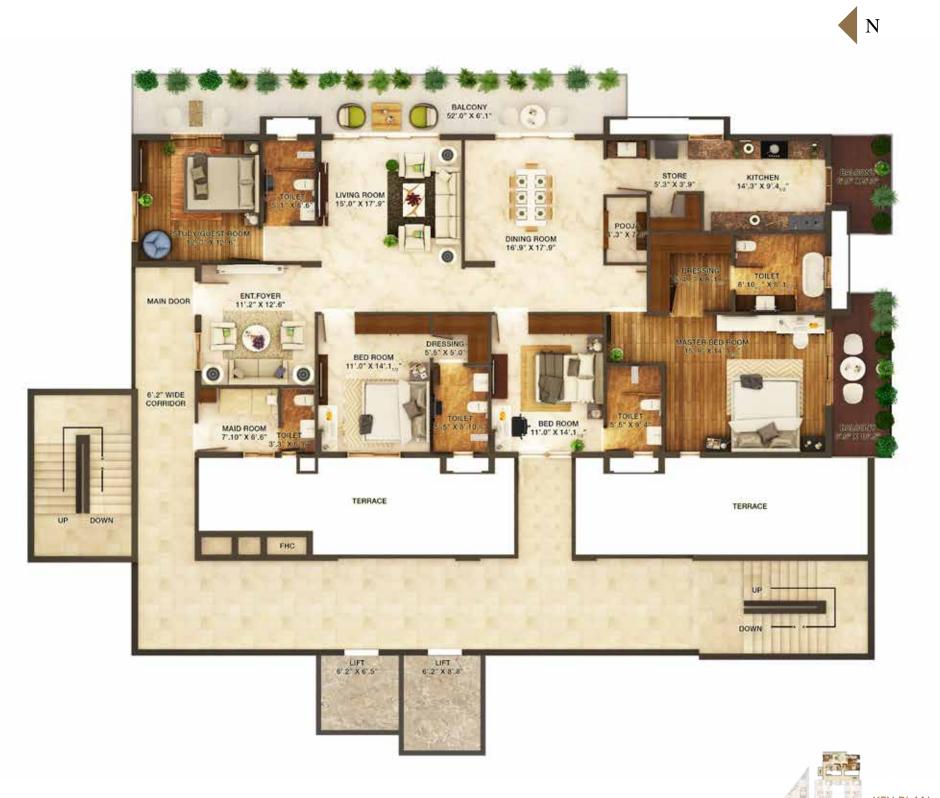

# TYPICAL FLOOR PLAN (2D)

3BHK - West facing 1795 Sft (3D)

3BHK - East facing 1850 Sft (3D)

3BHK - East facing 2222 Sft (3D)

N

N