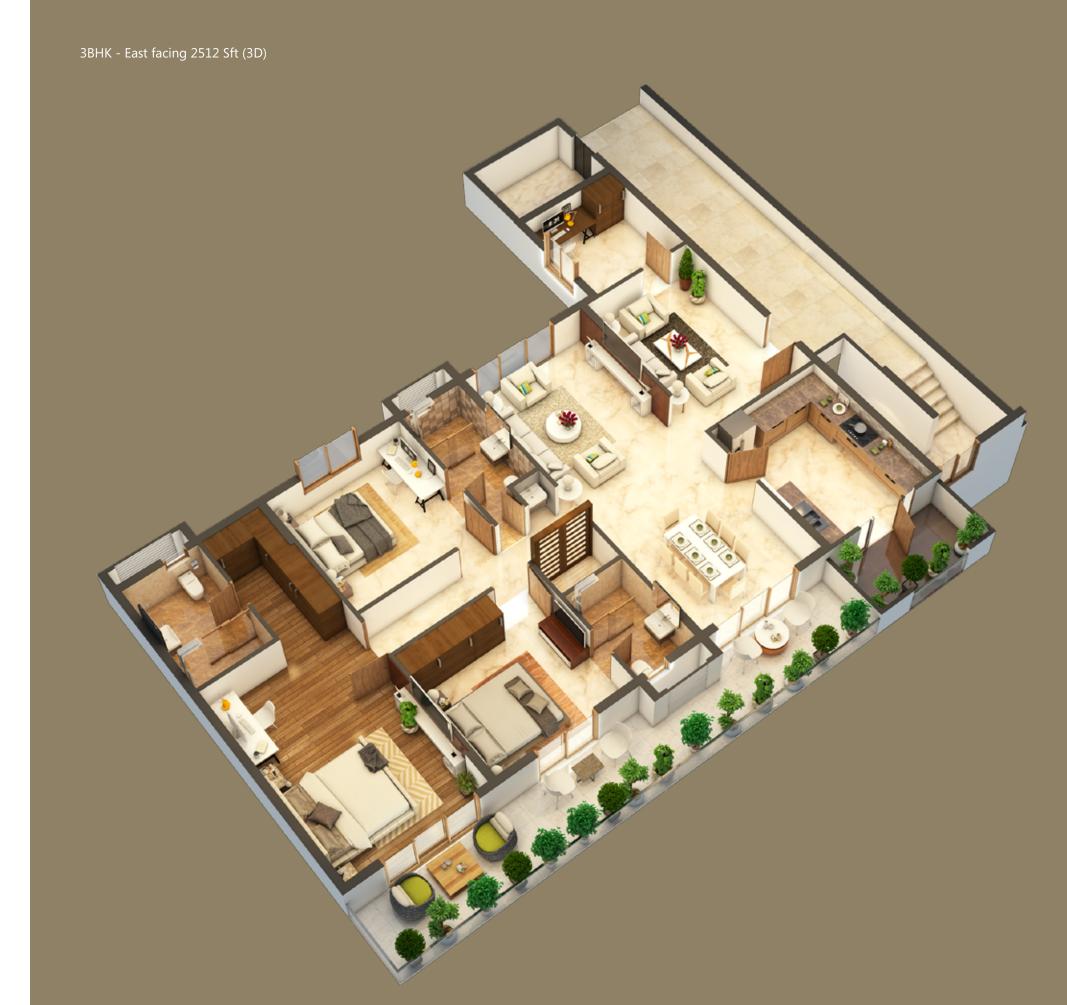

# TYPICAL FLOOR PLAN (2D)

3BHK - West facing 1795 Sft (3D)

3BHK - East facing 1850 Sft (3D)

3BHK - East facing 2222 Sft (3D)

N

N