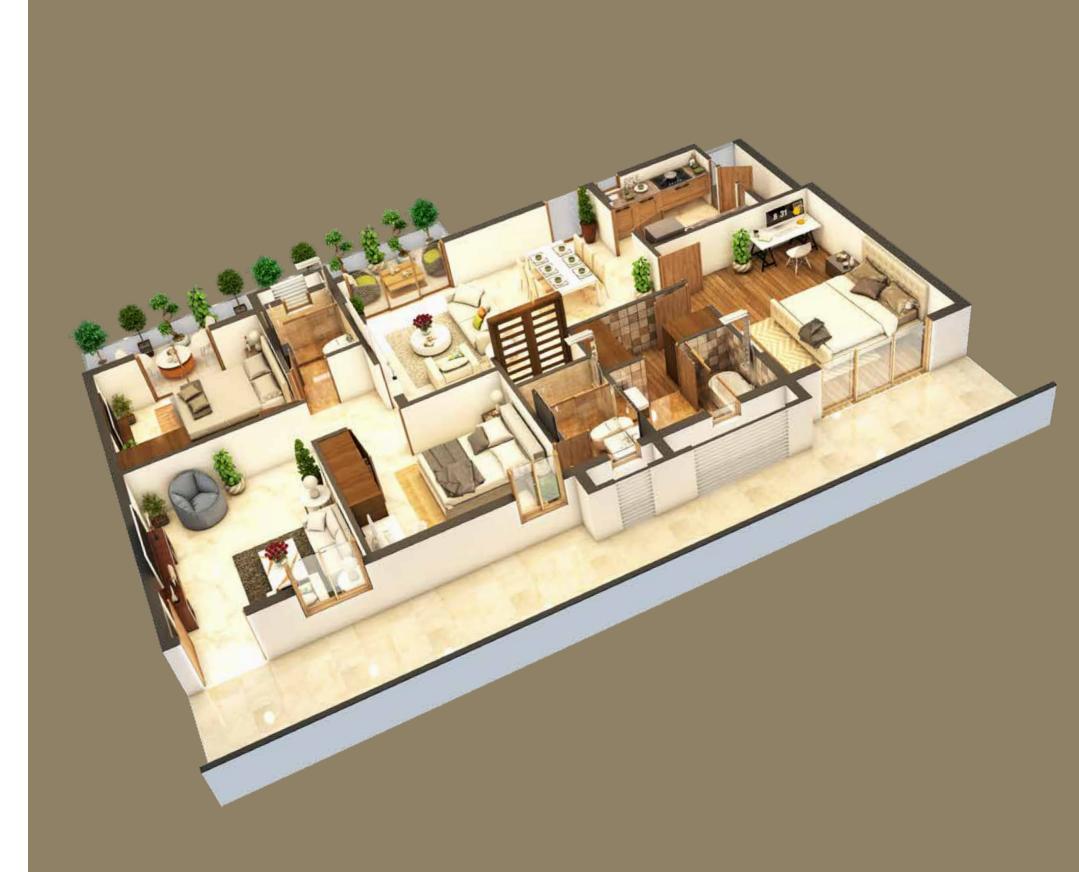

# TYPICAL FLOOR PLAN (2D)

3BHK - West facing 1795 Sft (3D)

3BHK - East facing 1850 Sft (3D)

3BHK - East facing 2222 Sft (3D)

N

N