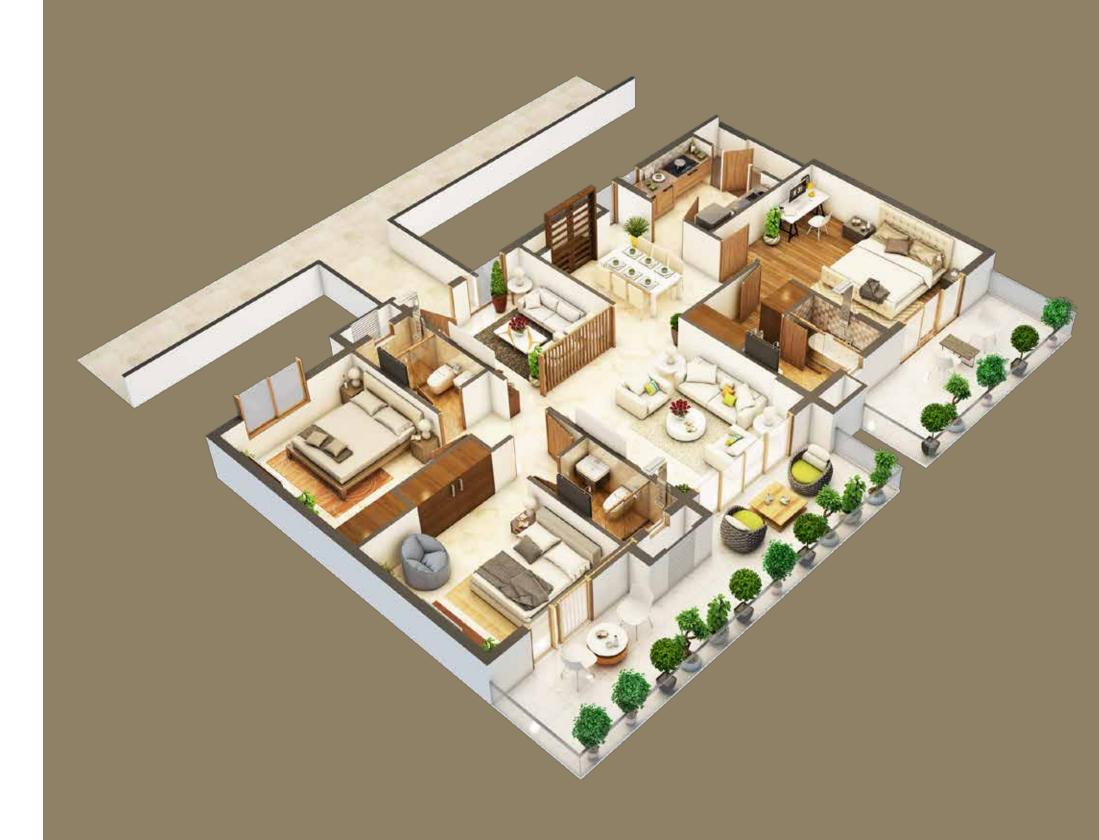

# TYPICAL FLOOR PLAN (2D)

3BHK - West facing 1795 Sft (3D)

3BHK - East facing 1850 Sft (3D)

3BHK - East facing 2222 Sft (3D)

N

N