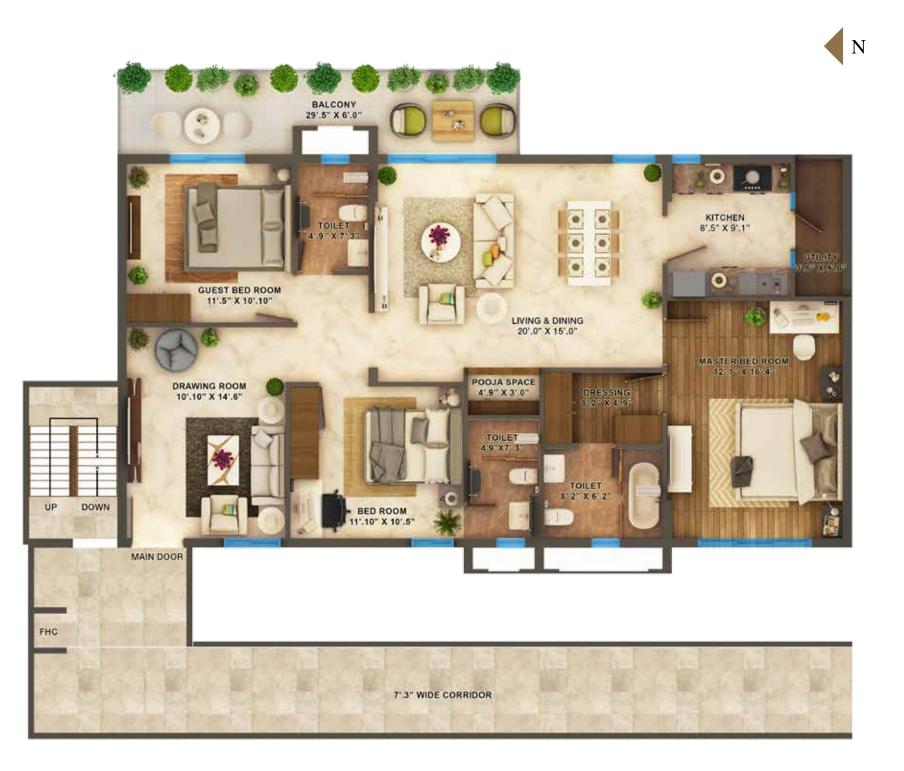

# TYPICAL FLOOR PLAN (2D)

3BHK - West facing 1795 Sft (3D)

3BHK - East facing 1850 Sft (3D)

3BHK - East facing 2222 Sft (3D)

N

N