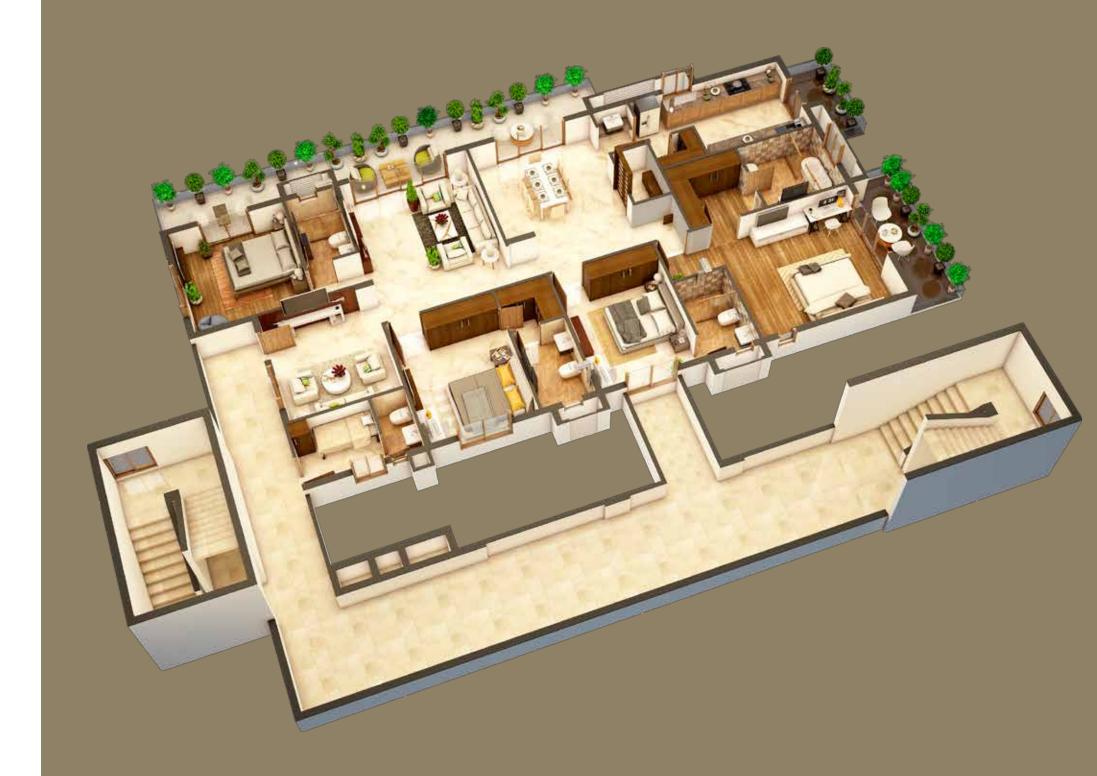

# TYPICAL FLOOR PLAN (2D)

3BHK - West facing 1795 Sft (3D)

3BHK - East facing 1850 Sft (3D)

3BHK - East facing 2222 Sft (3D)

N

N