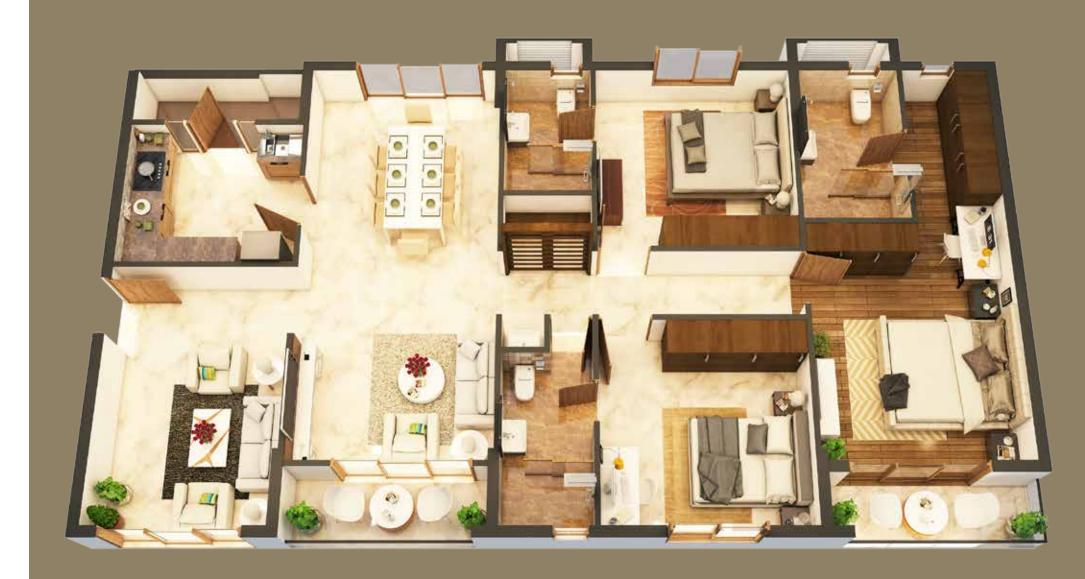

# TYPICAL FLOOR PLAN (2D)

3BHK - West facing 1795 Sft (3D)

3BHK - East facing 1850 Sft (3D)

3BHK - East facing 2222 Sft (3D)

N

N