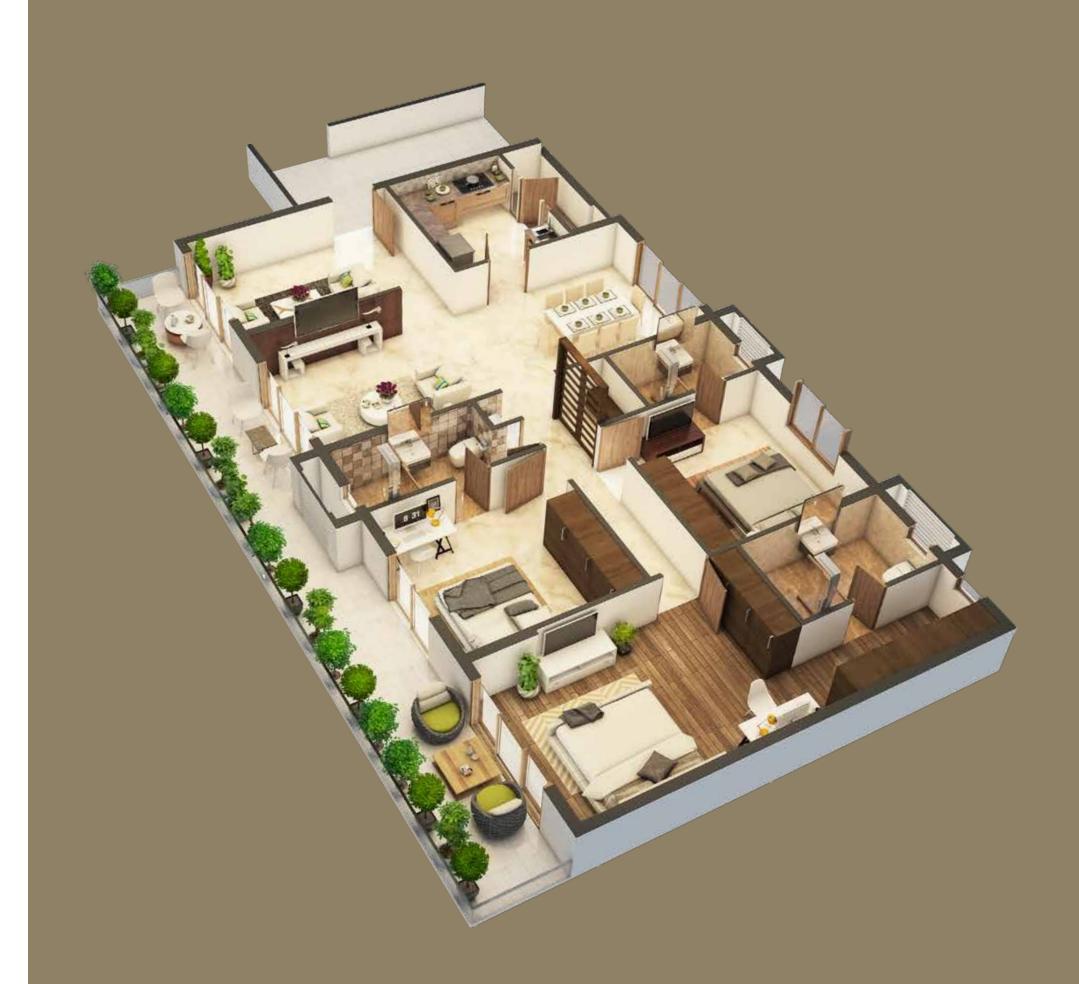

# TYPICAL FLOOR PLAN (2D)

3BHK - West facing 1795 Sft (3D)

3BHK - East facing 1850 Sft (3D)

3BHK - East facing 2222 Sft (3D)

N

N