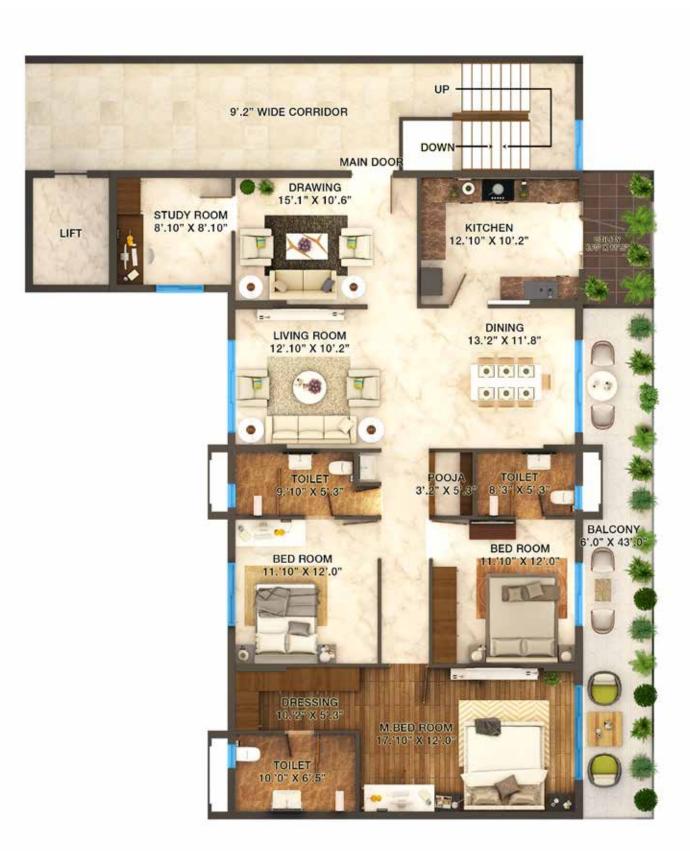

# TYPICAL FLOOR PLAN (2D)

3BHK - West facing 1795 Sft (3D)

3BHK - East facing 1850 Sft (3D)

3BHK - East facing 2222 Sft (3D)

N

N