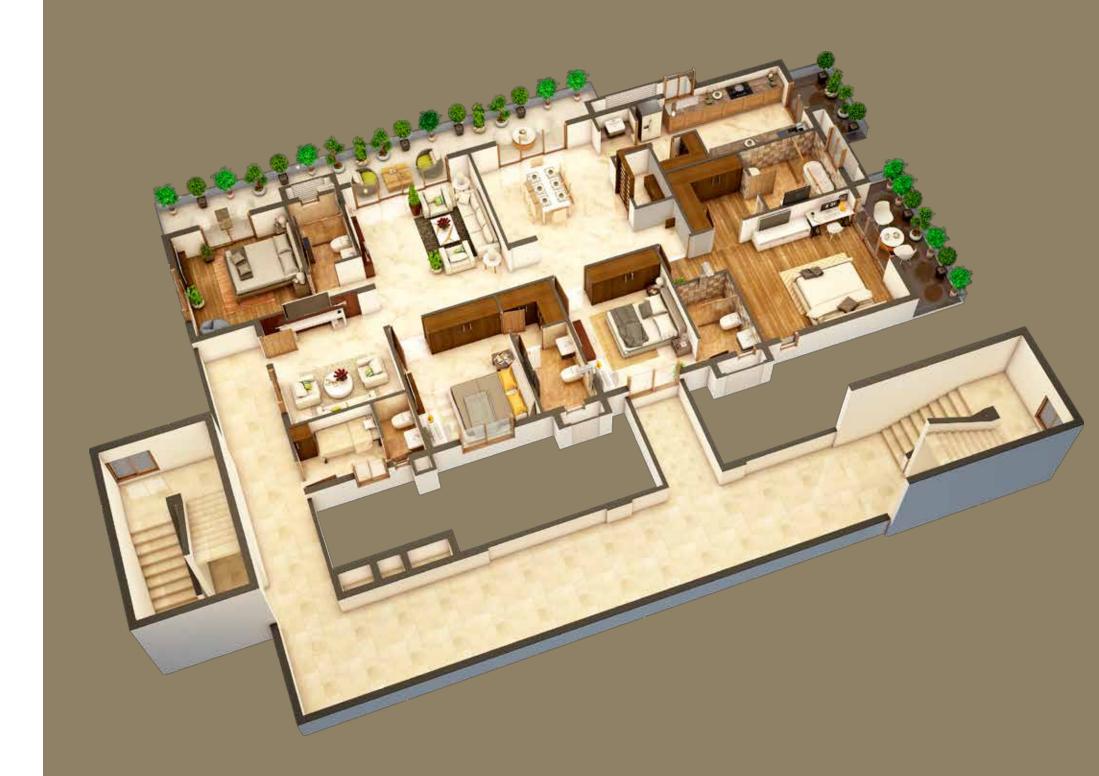

# TYPICAL FLOOR PLAN (2D)

3BHK - West facing 1795 Sft (3D)

3BHK - East facing 1850 Sft (3D)

3BHK - East facing 2222 Sft (3D)

N

N