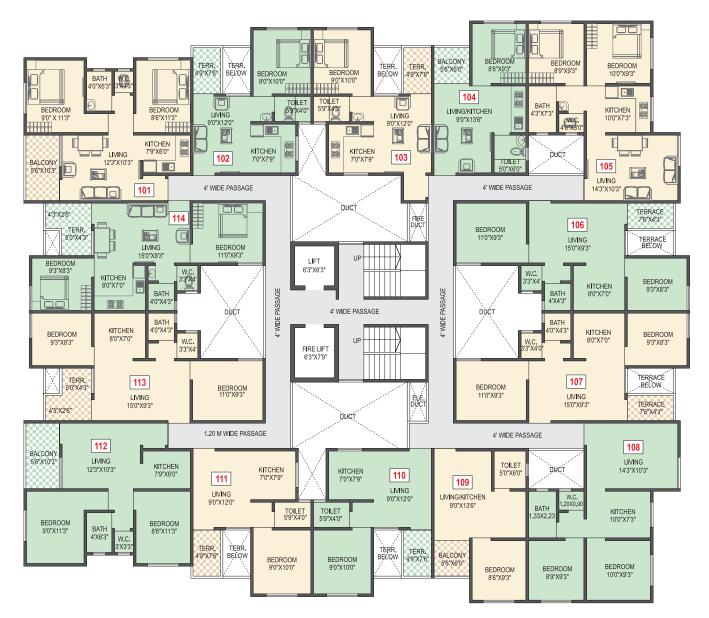

## **1ST FLOOR PLAN**

#### AREA STATEMENT IN SQ.FT.

| FLAT NO. | TYPE  | FLAT<br>AREA | BALCONY<br>AREA | TERRACE<br>AREA | TOTAL<br>AREA | SALEABLE<br>AREA (40%) |
|----------|-------|--------------|-----------------|-----------------|---------------|------------------------|
| 101      | 2 BHK | 459          | 54              | 0               | 513           | 718                    |
| 102      | 1 BHK | 293          | 0               | 31              | 324           | 454                    |
| 103      | 1 BHK | 308          | 0               | 31              | 339           | 475                    |
| 104      | 1 BHK | 276          | 31              | 0               | 307           | 430                    |
| 105      | 2 BHK | 462          | 0               | 0               | 462           | 646                    |
| 106      | 2 BHK | 428          | 0               | 28              | 456           | 638                    |
| 107      | 2 BHK | 428          | 0               | 28              | 456           | 638                    |

| FLAT NO. | TYPE  | FLAT<br>AREA | BALCONY<br>AREA | TERRACE<br>AREA | TOTAL<br>AREA | SALEABLE<br>AREA (40%) |
|----------|-------|--------------|-----------------|-----------------|---------------|------------------------|
| 108      | 2 BHK | 461          | 0               | 0               | 461           | 646                    |
| 109      | 1 BHK | 276          | 31              | 0               | 307           | 430                    |
| 110      | 1 BHK | 293          | 0               | 31              | 324           | 454                    |
| 111      | 1 BHK | 293          | 0               | 31              | 324           | 454                    |
| 112      | 2 BHK | 459          | 54              | 54              | 513           | 718                    |
| 113      | 2 BHK | 428          | 0               | 48              | 476           | 666                    |
| 114      | 2 BHK | 428          | 0               | 48              | 476           | 666                    |