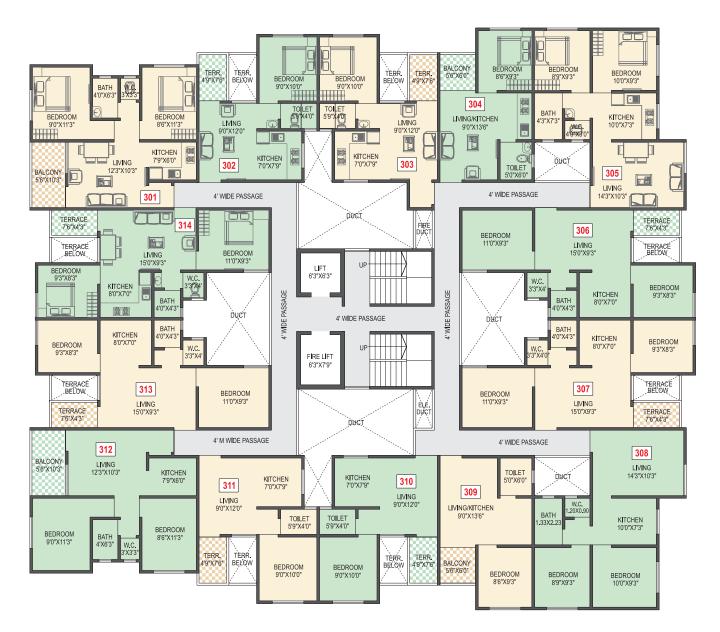

## **3RD FLOOR PLAN**

#### AREA STATEMENT IN SQ.FT.

| FLAT NO. | TYPE  | FLAT<br>AREA | BALCONY<br>AREA | TERRACE<br>AREA | TOTAL<br>AREA | SALEABLE<br>AREA (40%) |
|----------|-------|--------------|-----------------|-----------------|---------------|------------------------|
| 301      | 2 BHK | 459          | 54              | 0               | 513           | 718                    |
| 302      | 1 BHK | 293          | 0               | 31              | 324           | 454                    |
| 303      | 1 BHK | 308          | 0               | 31              | 339           | 475                    |
| 304      | 1 BHK | 276          | 31              | 0               | 307           | 430                    |
| 305      | 2 BHK | 462          | 0               | 0               | 462           | 646                    |
| 306      | 2 BHK | 428          | 0               | 28              | 456           | 638                    |
| 307      | 2 BHK | 428          | 0               | 28              | 456           | 638                    |

| FLAT NO. | TYPE  | FLAT<br>AREA | BALCONY<br>AREA | TERRACE<br>AREA | TOTAL<br>AREA | SALEABLE<br>AREA (40%) |
|----------|-------|--------------|-----------------|-----------------|---------------|------------------------|
| 308      | 2 BHK | 461          | 0               | 0               | 461           | 646                    |
| 309      | 1 BHK | 276          | 31              | 0               | 307           | 430                    |
| 310      | 1 BHK | 293          | 0               | 31              | 324           | 454                    |
| 311      | 1 BHK | 293          | 0               | 31              | 324           | 454                    |
| 312      | 2 BHK | 459          | 54              | 54              | 513           | 718                    |
| 313      | 2 BHK | 428          | 0               | 28              | 456           | 638                    |
| 314      | 2 BHK | 428          | 0               | 28              | 456           | 638                    |