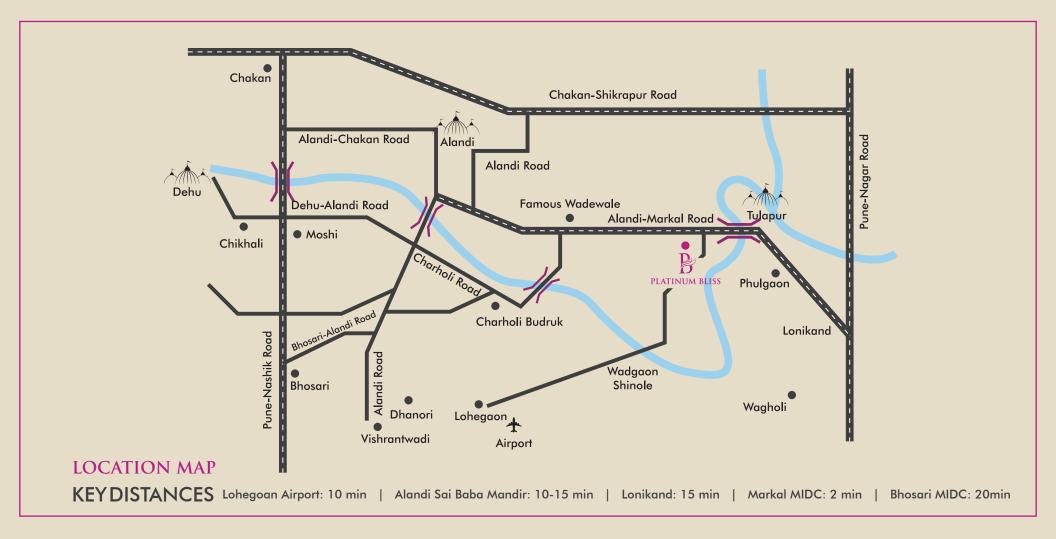

# HAPPINESS REKINDLED

You never realise the beauty of a moment till it becomes a memory. So why wait for the moment to pass? Make every moment count at Platinum Bliss.

Our meticulously planned cosy 1 & 2 BHK residences create a perfect abode that will harbour every blissful moment you create with your loved ones. Located at Lohegaon Annex, a developing hub of Pune, work destinations like Kharadi, Magarpatta and Amanora are conveniently close and easy to reach. Not to mention the airport, that is located within a stone's throw. Quality entertainment, recreation and shopping are also an added advantage with Phoenix Market City being within driving distance.