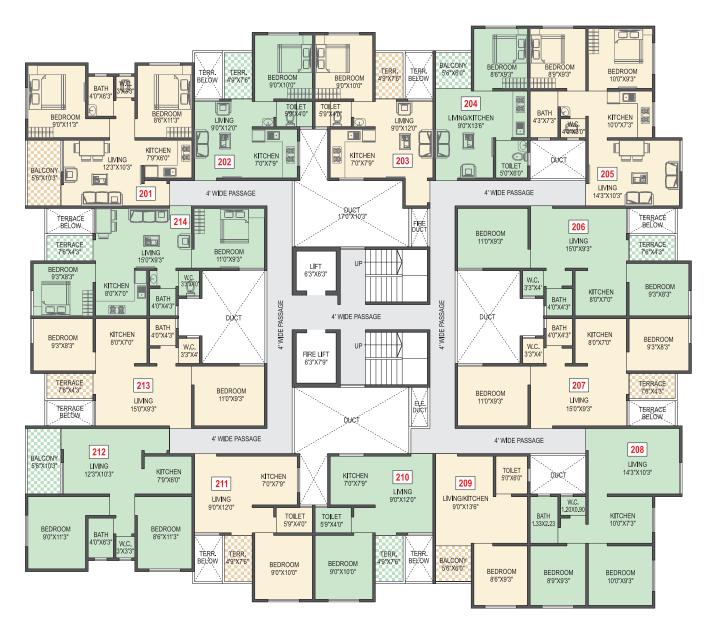

## **2ND FLOOR PLAN**

### AREA STATEMENT IN SQ.FT.

| FLAT NO. | TYPE  | FLAT<br>AREA | BALCONY<br>AREA | TERRACE<br>AREA | TOTAL<br>AREA | SALEABLE<br>AREA (40%) |
|----------|-------|--------------|-----------------|-----------------|---------------|------------------------|
| 201      | 2 BHK | 459          | 54              | 0               | 513           | 718                    |
| 202      | 1 BHK | 293          | 0               | 31              | 324           | 454                    |
| 203      | 1 BHK | 308          | 0               | 31              | 339           | 475                    |
| 204      | 1 BHK | 276          | 31              | 0               | 307           | 430                    |
| 205      | 2 BHK | 462          | 0               | 0               | 462           | 646                    |
| 206      | 2 BHK | 428          | 0               | 28              | 456           | 638                    |
| 207      | 2 BHK | 428          | 0               | 28              | 456           | 638                    |
|          |       |              |                 |                 |               |                        |

| FLAT NO. | TYPE  | FLAT<br>AREA | BALCONY<br>AREA | TERRACE<br>AREA | TOTAL<br>AREA | SALEABLE<br>AREA (40%) |
|----------|-------|--------------|-----------------|-----------------|---------------|------------------------|
| 208      | 2 BHK | 461          | 0               | 0               | 461           | 646                    |
| 209      | 1 BHK | 276          | 31              | 0               | 307           | 430                    |
| 210      | 1 BHK | 293          | 0               | 31              | 324           | 454                    |
| 211      | 1 BHK | 293          | 0               | 31              | 324           | 454                    |
| 212      | 2 BHK | 459          | 54              | 54              | 513           | 718                    |
| 213      | 2 BHK | 428          | 0               | 28              | 456           | 638                    |
| 214      | 2 BHK | 428          | 0               | 28              | 456           | 638                    |