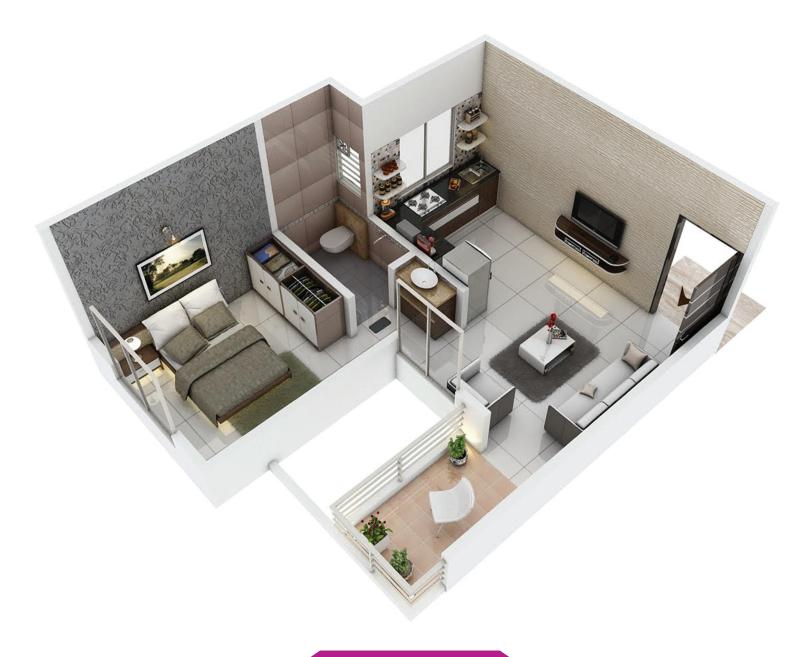

' vitrified flooring in all rooms, passage and anti-skid flooring in all toilets, balconies & terraces.

### **DOORS**

Decorative entrance door and internal flush door.

## **WINDOWS**

White powder coated aluminum sliding windows with safety grills and marble sill.

## **PLUMBING**

Concreted plumbing with jaguar or equivalent fittings in toilet and kitchen.

## **ELECTRIFICATION**

Branded switches, telephone and cable point in living room as well as master bed.

## **BATHROOM**

Dado up to 7 ft. with branded sanitary ware and hot & cold mixer unit.

## KITCHEN

8 ft. long Granite top kitchen platform with SS sink glazed up to 2 ft.

Add-on Facilities: Provision for exhaust fan in kitchen and bathroom, washing machine connection in dry balcony and water purifier connection in kitchen.







## **1ST FLOOR PLAN**

#### AREA STATEMENT IN SQ.FT.

| FLAT NO. | TYPE  | FLAT<br>AREA | BALCONY<br>AREA | TERRACE<br>AREA | TOTAL<br>AREA | SALEABLE<br>AREA (40%) |
|----------|-------|--------------|-----------------|-----------------|---------------|------------------------|
| 101      | 2 BHK | 459          | 54              | 0               | 513           | 718                    |
| 102      | 1 BHK | 293          | 0               | 31              | 324           | 454                    |
| 103      | 1 BHK | 308          | 0               | 31              | 339           | 475                    |
| 104      | 1 BHK | 276          | 31              | 0               | 307           | 430                    |
| 105      | 2 BHK | 462          | 0               | 0