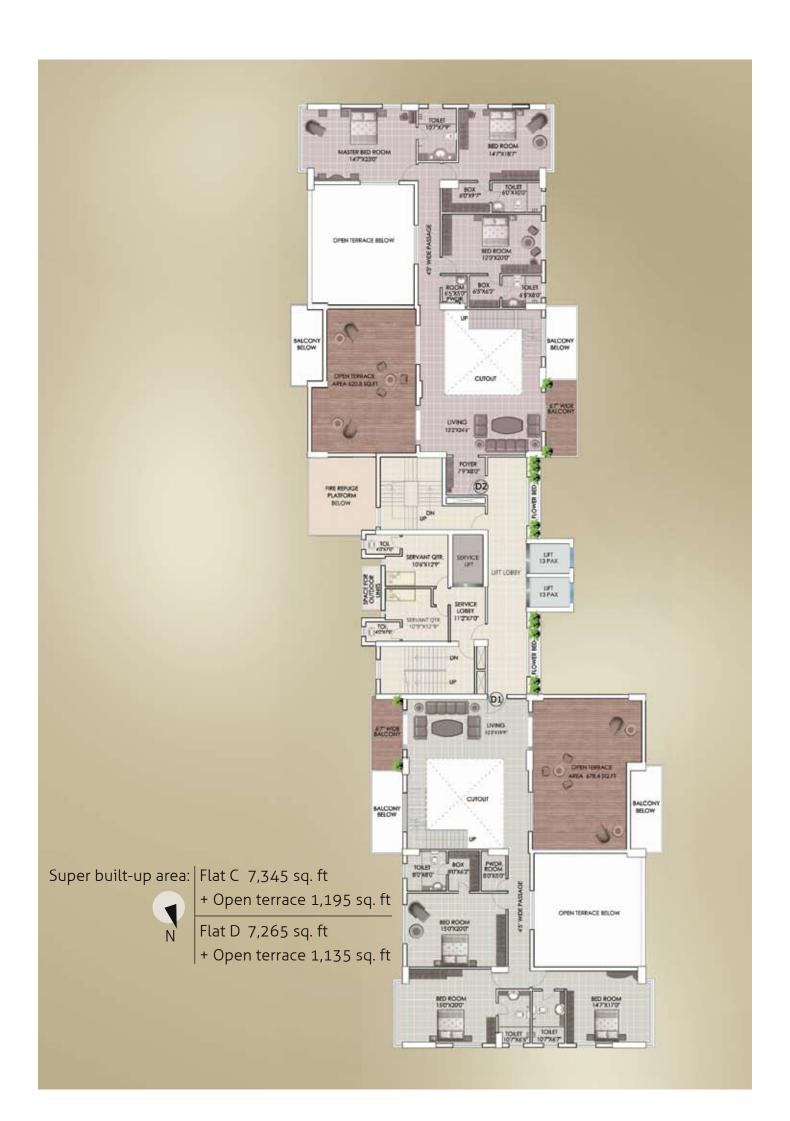

5,000 square feet of sprawling space in the heart of the city. Designed and structured to ensure luxurious and spacious living.

Each fully airconditioned luxury apartment will comprise four large bedrooms with attached baths and box rooms.

The apartment will be open on three sides with a greater floor to ceiling height.

The master bedroom will have the additional benefit of a walk-in wardrobe. The apartment will be finished with Italian marble flooring.

The support staff will be provided with a comfortable room along with an attached toilet.

A large kitchen attached with a well lit utility store will ensure a healthy living environment for the family.