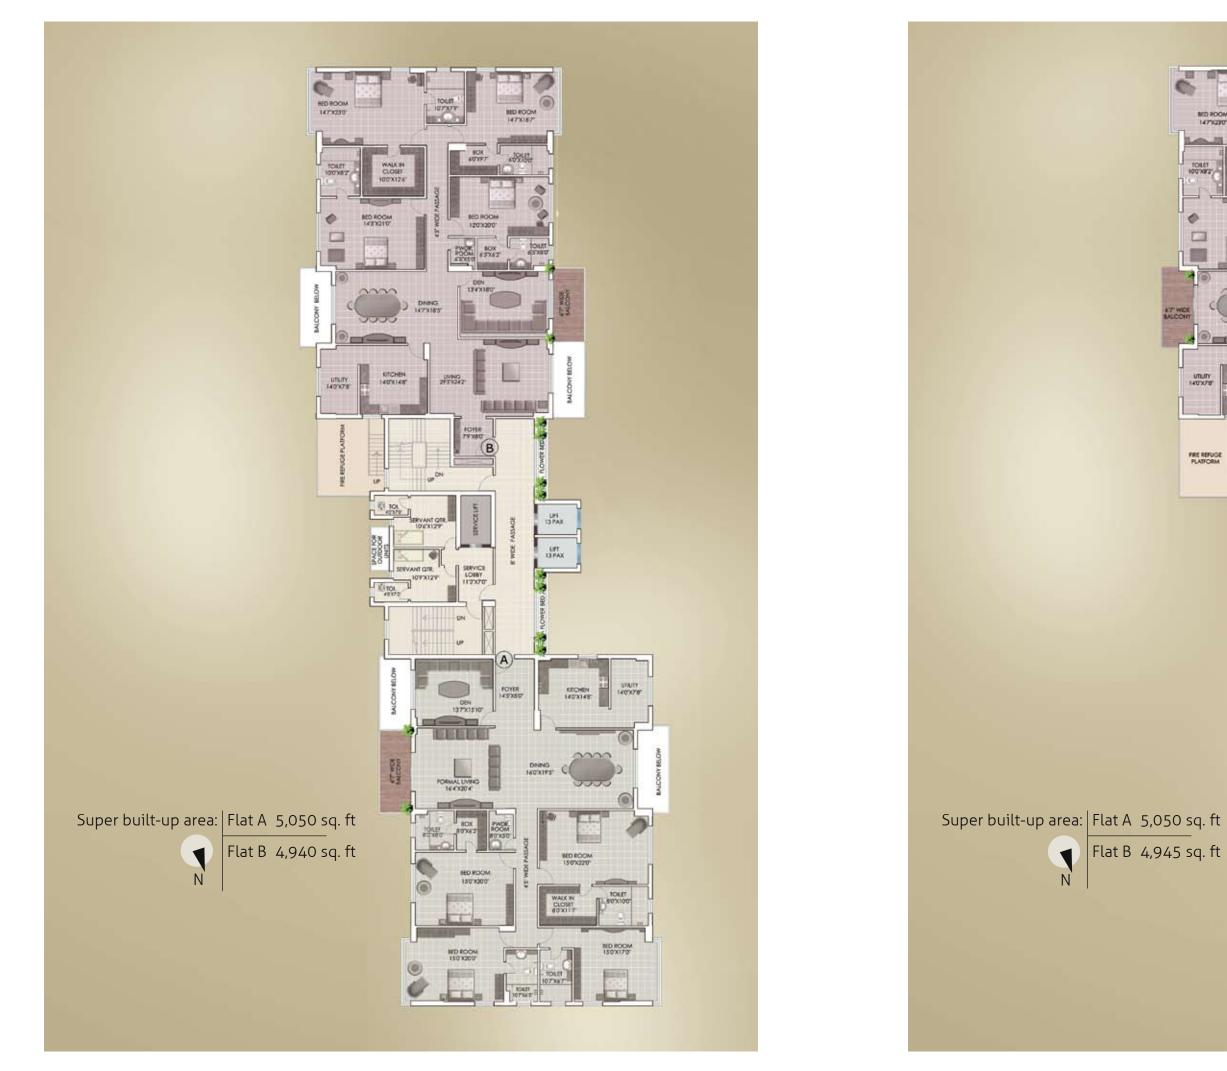

5,000 square feet of sprawling space in the heart of the city. Designed and structured to ensure luxurious and spacious living.

Each fully airconditioned luxury apartment will comprise four large bedrooms with attached baths and box rooms.

The apartment will be open on three sides with a greater floor to ceiling height.

The master bedroom will have the additional benefit of a walk-in wardrobe. The apartment will be finished with Italian marble flooring.

The support staff will be provided with a comfortable room along with an attached toilet.

A large kitchen attached with a well lit utility store will ensure a healthy living environment for the family.