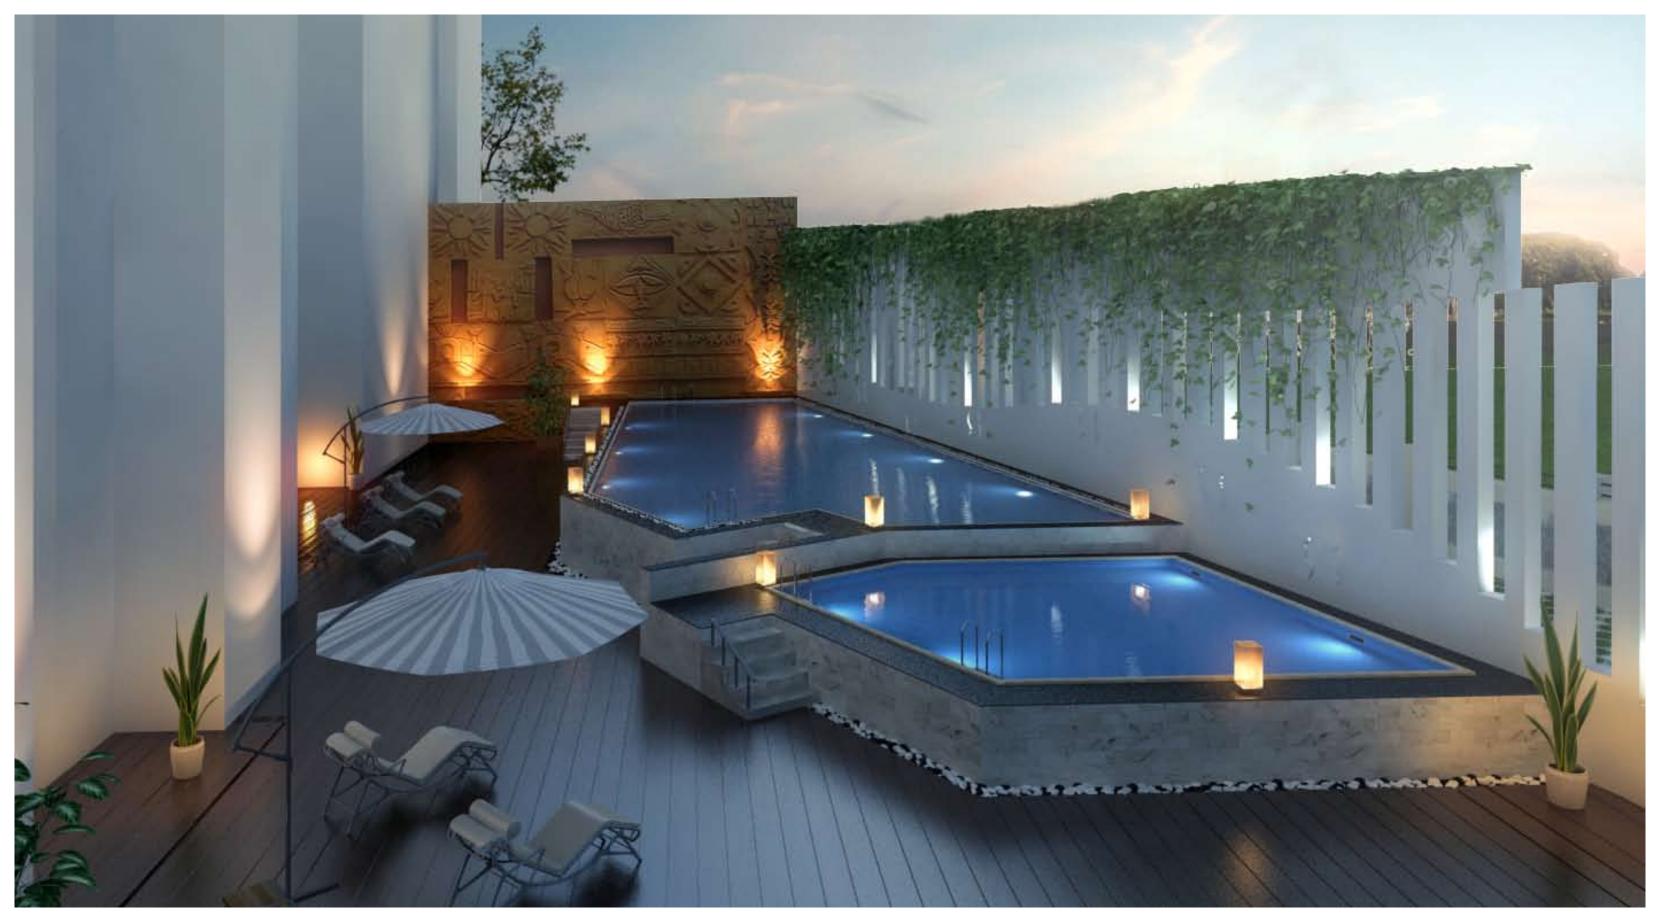

# A state of grace where nature and peaceful living play the wellness game

The inviting blue ripples of the oper pavilion for you to rejuvenate in.

The inviting blue ripples of the open-to-air swimming pool will be enveloped by a wooden deck and