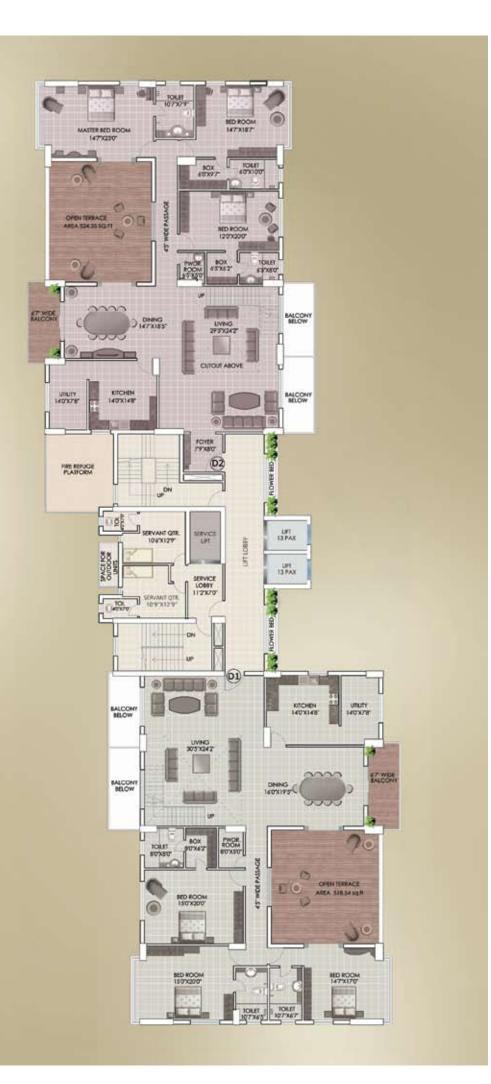

5,000 square feet of sprawling space in the heart of the city. Designed and structured to ensure luxurious and spacious living.

Each fully airconditioned luxury apartment will comprise four large bedrooms with attached baths and box rooms.

The apartment will be open on three sides with a greater floor to ceiling height.

The master bedroom will have the additional benefit of a walk-in wardrobe. The apartment will be finished with Italian marble flooring.

The support staff will be provided with a comfortable room along with an attached toilet.

A large kitchen attached with a well lit utility store will ensure a healthy living environment for the family.