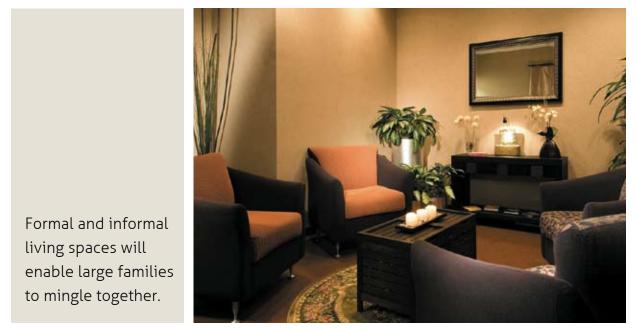

Elegantly designed floor-lobbies.

You can host an event in the air-conditioned community hall with green outdoor partying clusters on two sides. This facility will be supported by a service area with a separate entry for caterers.