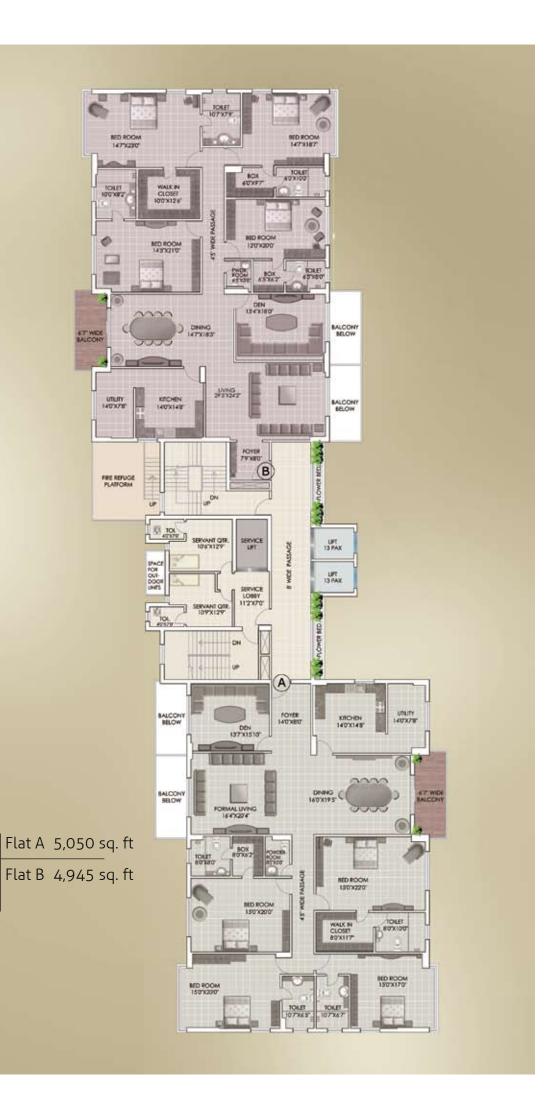

5,000 square feet of sprawling space in the heart of the city. Designed and structured to ensure luxurious and spacious living.

Each fully airconditioned luxury apartment will comprise four large bedrooms with attached baths and box rooms.

The apartment will be open on three sides with a greater floor to ceiling height.

The master bedroom will have the additional benefit of a walk-in wardrobe. The apartment will be finished with Italian marble flooring.

The support staff will be provided with a comfortable room along with an attached toilet.

A large kitchen attached with a well lit utility store will ensure a healthy living environment for the family.