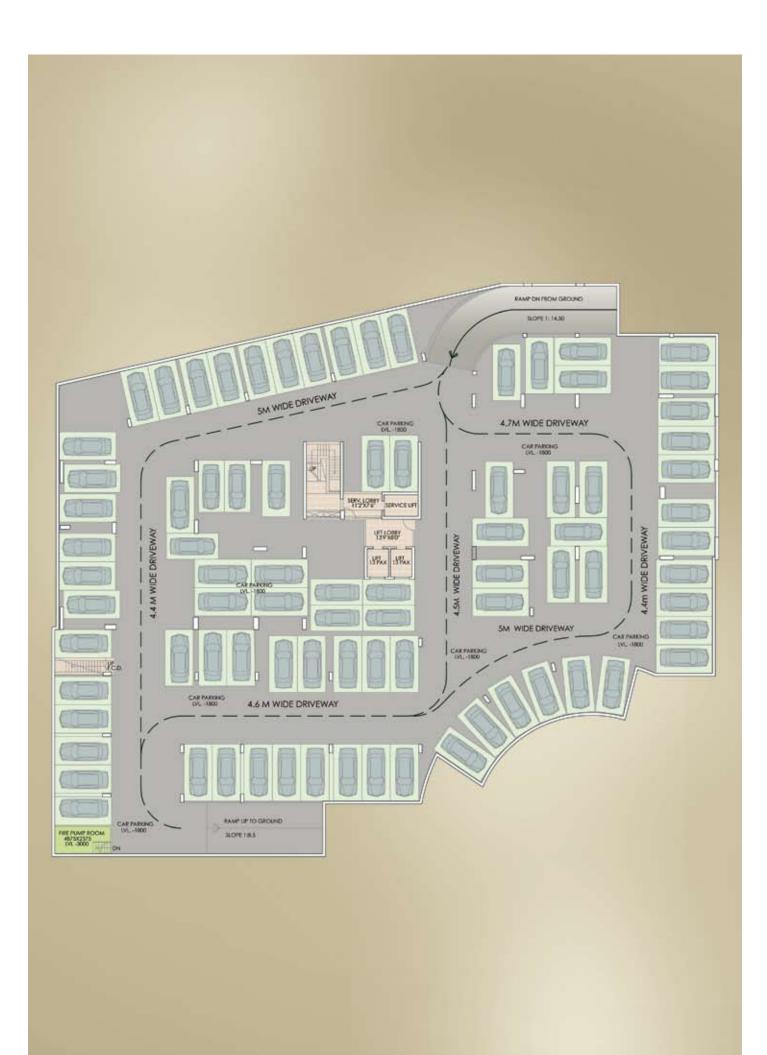

The entrance is the signature of any property.

So it is at South City Galaxy.

An elevated ramp rises majestically from the road. This ramp leads to the grand and spacious lobby with a double-height ceiling (5.6m).