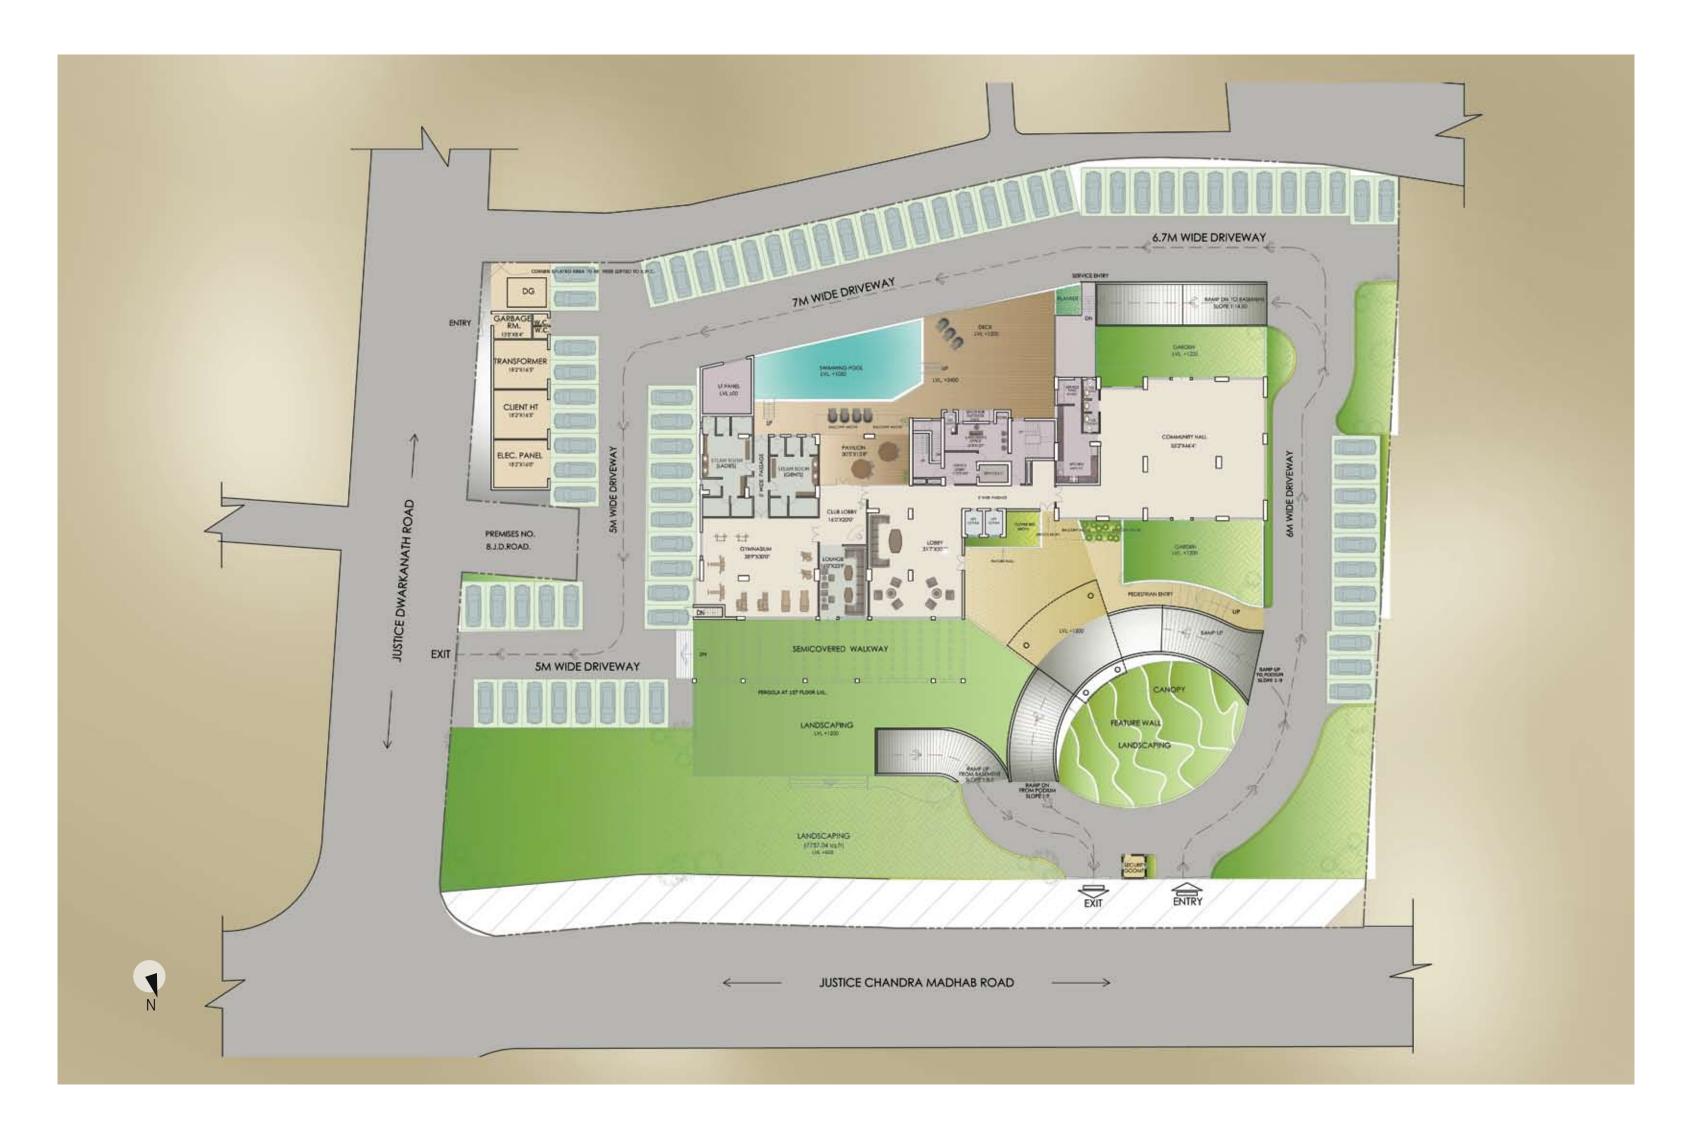

The entrance is the signature of any property.

So it is at South City Galaxy.

An elevated ramp rises majestically from the road. This ramp leads to the grand and spacious lobby with a double-height ceiling (5.6m).

To ensure that your residence looks as gorgeous from the outside as it does from the inside, the outdoors at South City Galaxy will be aesthetically landscaped by reputed designers.

The air-conditioned gymnasium will take care of your daily health routine.

The steam facility will be attached with changing rooms for privacy and convenience.

The indoor games room will accommodate table tennis and pool tables for exciting duels every evening.

Elegantly designed floor-lobbies.

You can host an event in the air-conditioned community hall with green outdoor partying clusters on two sides. This facility will be supported by a service area with a separate entry for caterers.

# A state of grace where nature and peaceful living play the wellness game

The inviting blue ripples of the oper pavilion for you to rejuvenate in.

The inviting blue ripples of the open-to-air swimming pool will be enveloped by a wooden deck and