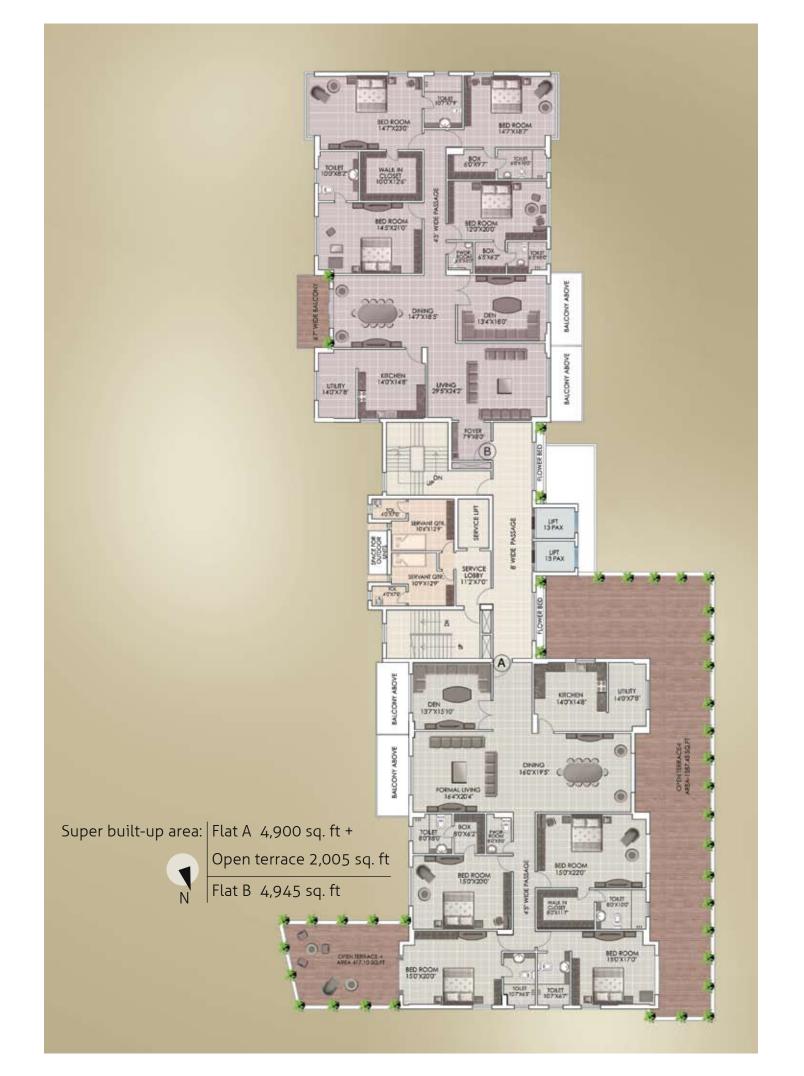

5,000 square feet of sprawling space in the heart of the city. Designed and structured to ensure luxurious and spacious living.

Each fully airconditioned luxury apartment will comprise four large bedrooms with attached baths and box rooms.

The apartment will be open on three sides with a greater floor to ceiling height.

The master bedroom will have the additional benefit of a walk-in wardrobe. The apartment will be finished with Italian marble flooring.

The support staff will be provided with a comfortable room along with an attached toilet.

A large kitchen attached with a well lit utility store will ensure a healthy living environment for the family.