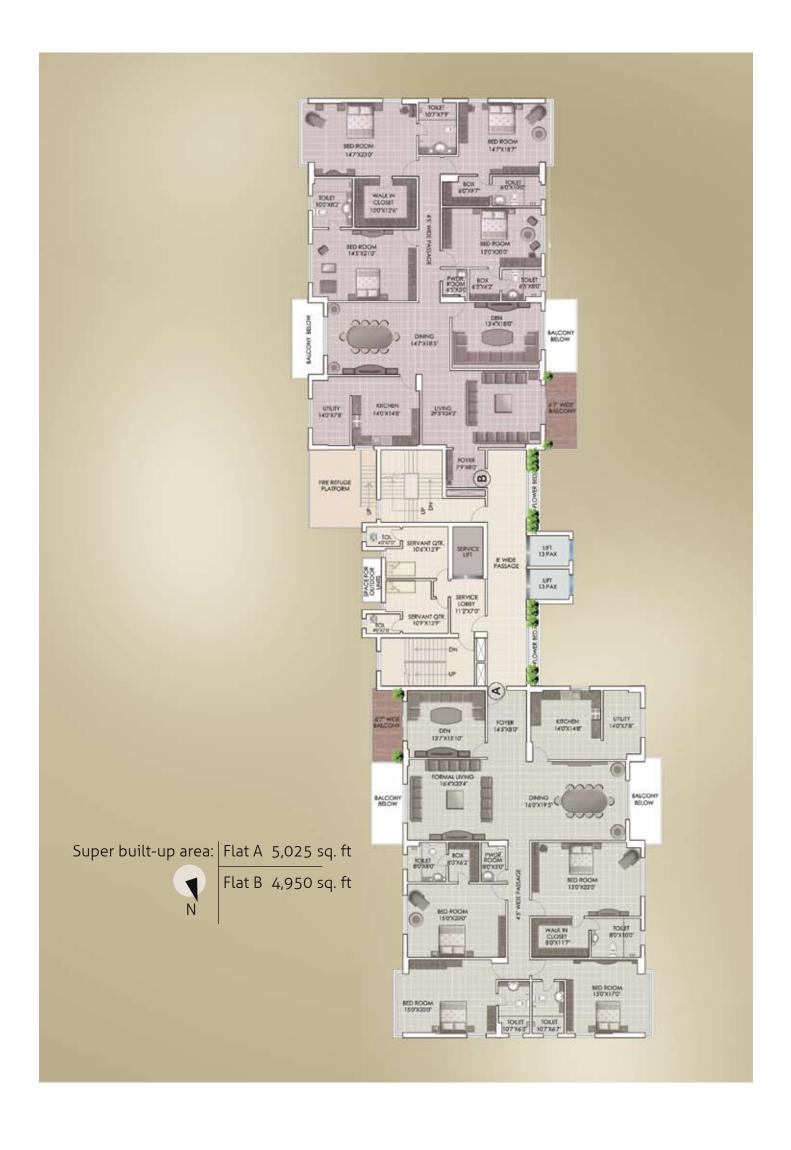

5,000 square feet of sprawling space in the heart of the city. Designed and structured to ensure luxurious and spacious living.

Each fully airconditioned luxury apartment will comprise four large bedrooms with attached baths and box rooms.

The apartment will be open on three sides with a greater floor to ceiling height.

The master bedroom will have the additional benefit of a walk-in wardrobe. The apartment will be finished with Italian marble flooring.

The support staff will be provided with a comfortable room along with an attached toilet.

A large kitchen attached with a well lit utility store will ensure a healthy living environment for the family.