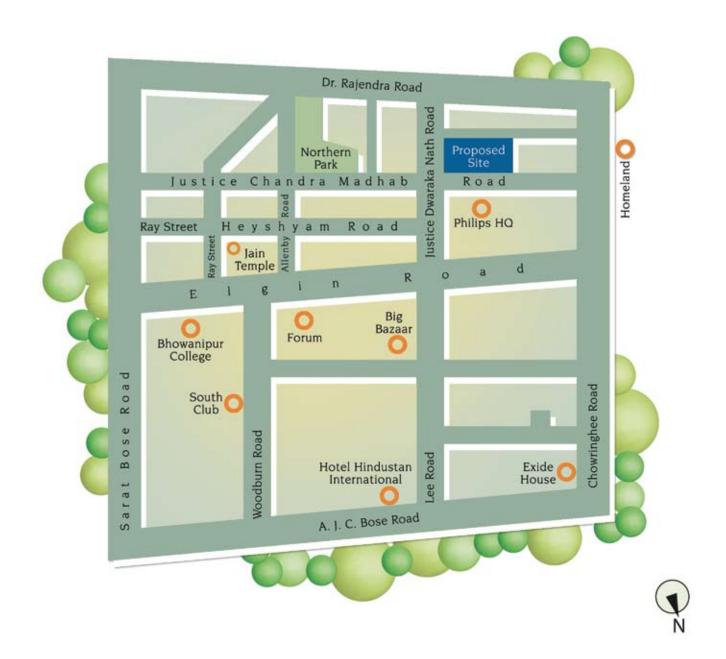

Seconds from the mall, minutes from colleges, close to schools and a hop to the office. At South City Galaxy, you are at the centre of your universe.

South City Galaxy is at a convenient location. Just off Elgin Road.

A few blocks from the Netaji Bhavan metro station. A five-minute walk from the Forum shopping mall and proximate to Homeland.

Close to prominent schools and colleges and a 10-minute drive from the Central Business District.