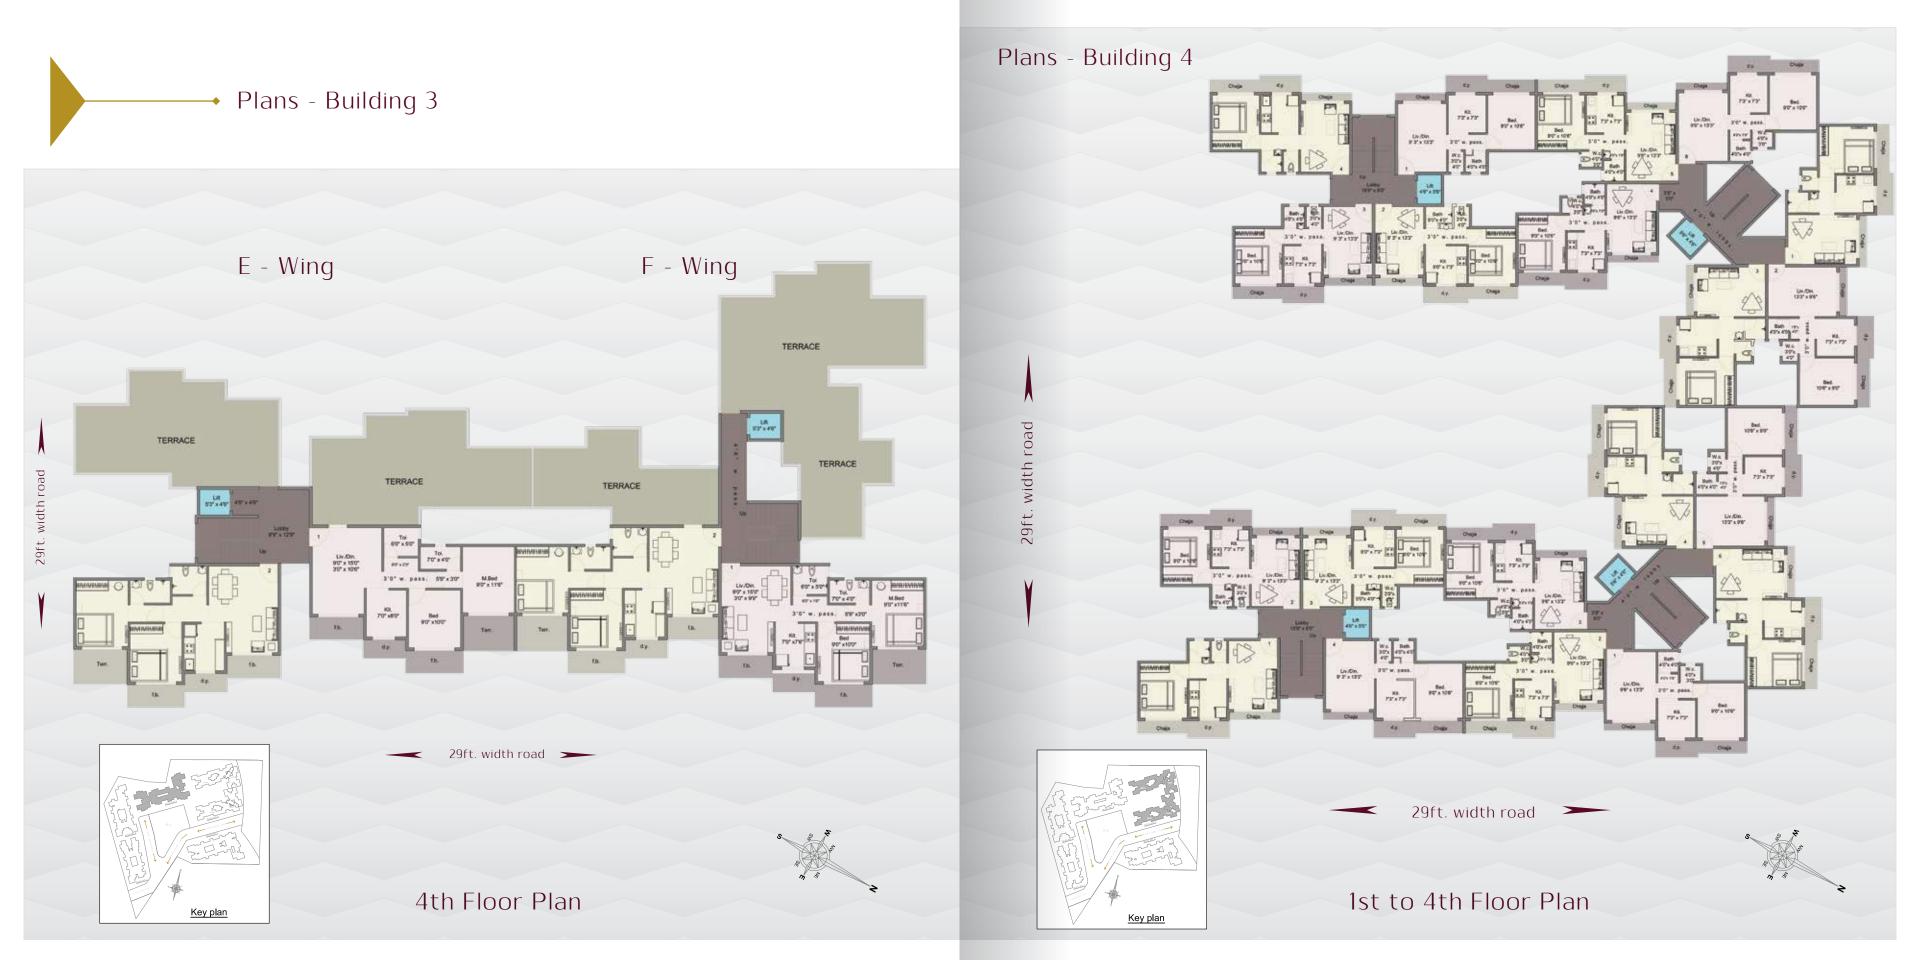

## Plans - Building 1

-

<u>Key plan</u>

<u>Key plan</u>

ar.m

Bed 116" x 90" 39 x 60"