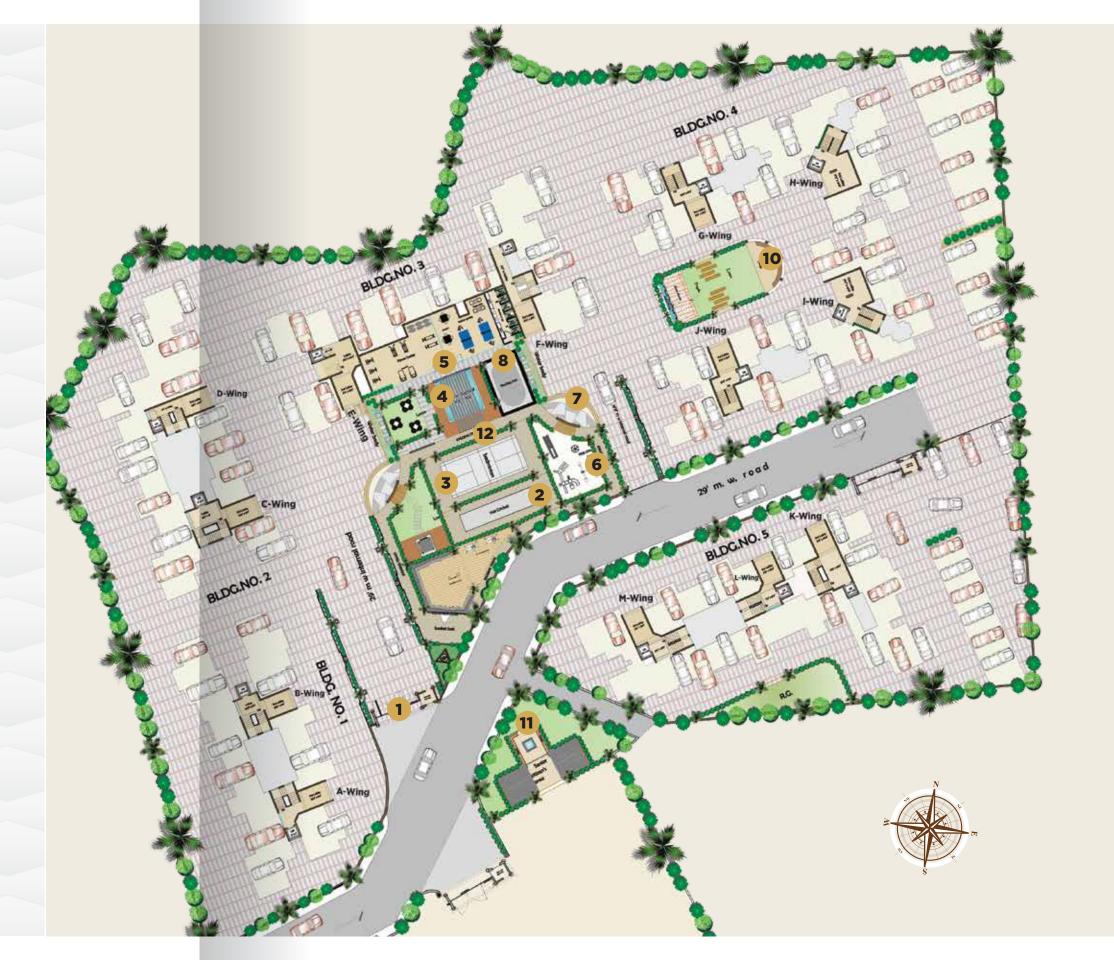

## MASTER LAYOUT

## LEGENDS

| 1 Main Gate              | <b>7</b> Amphitheatre  |
|--------------------------|------------------------|
| 2 Net Cricket            | 8 Skating Ring         |
| <b>3</b> Badminton Court | 9 Basketball Area      |
| 4 Swimmimg Pool          | 10 Stage & Lawn        |
| 5 Clubhouse & Gym.       | 11 Senior Citizen Area |
| 6 Children's Play Area   | 12 Jogging Track       |