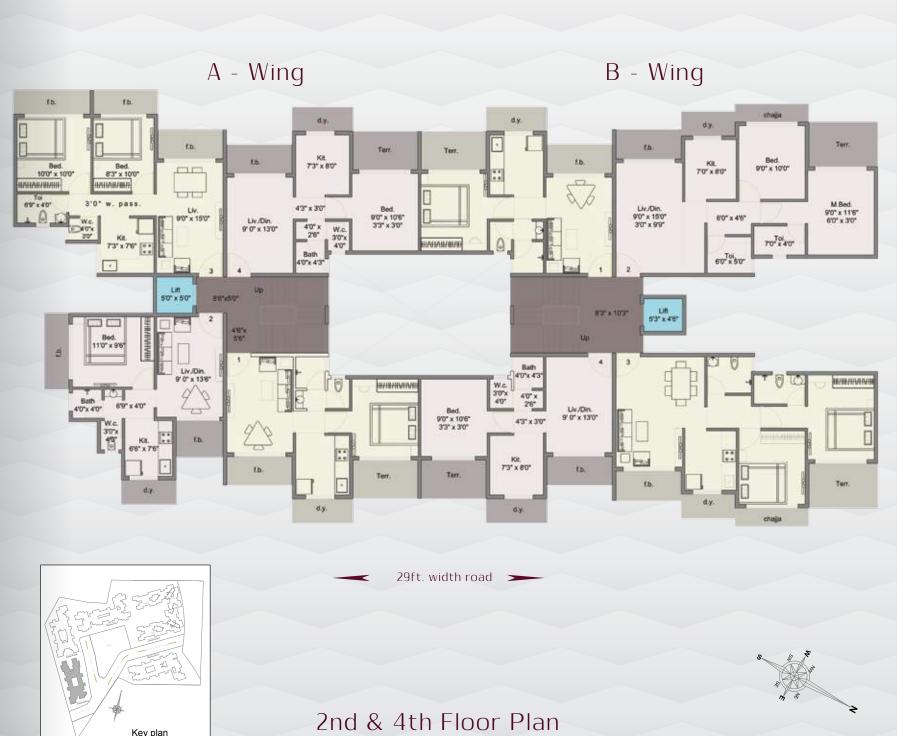

## Plans - Building 1

-

<u>Key plan</u>

<u>Key plan</u>

ar.m

Bed 116" x 90" 39 x 60"