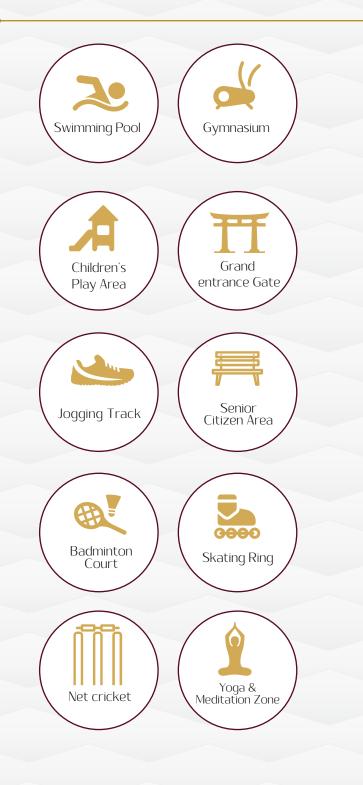

## CLUB ZEST EXCLUSIVE FEATURES

- Swimming Pool
- Gymnasium with latest equipment
- Indoor Games Table tennis / Carrom / Chess
- Skating Ring
- Basketball & Badminton Court
- Yoga & Meditation area
- Net Cricket

### **Recreation Features**

- Swimming pool
- Landscaped garden with children's play area
- Badminton Court & Cricket net
- State-of-the-art Clubhouse & Gymnasium
- Senior Citizen Sitting area. Yoga & meditation Area
- Yoga & meditation Area
- Jogging track & Skating ring