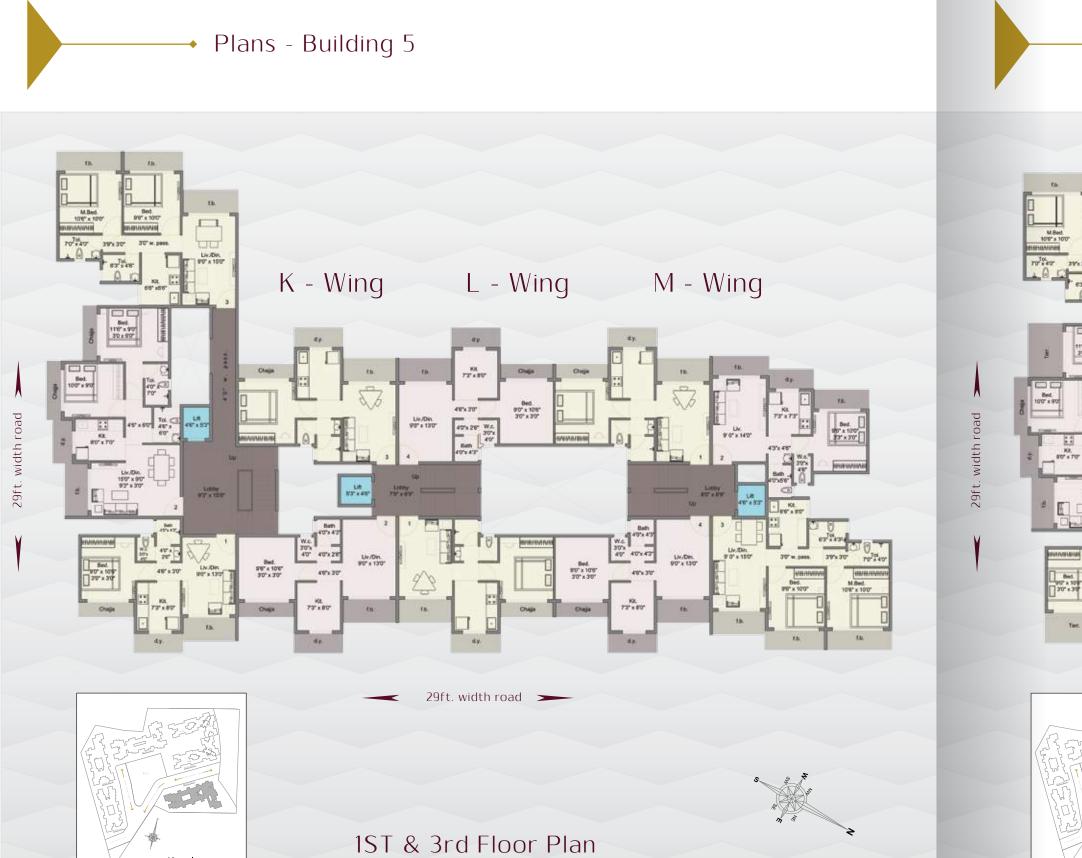

ctric Points & Good Quality ISI Marked Modular Switches I Points for bTV. Cable & Telephone.

### Bathrooms/Toilets:

Designer Glazed Tiles in Bathroom & W.C. I Branded Sanitaryware I Branded bathroom Fittings.

### Paint:

Waterproof Paint on external Walls Plastic emulsion Paint on Internal Walls Finished with POP/Gypsum Plaster.

## MASTER LAYOUT



## LEGENDS

| 1 Main Gate              | <b>7</b> Amphitheatre  |
|--------------------------|------------------------|
| 2 Net Cricket            | 8 Skating Ring         |
| <b>3</b> Badminton Court | 9 Basketball Area      |
| 4 Swimmimg Pool          | 10 Stage & Lawn        |
| 5 Clubhouse & Gym.       | 11 Senior Citizen Area |
| 6 Children's Play Area   | 12 Jogging Track       |























## Plans - Building 1

-









<u>Key plan</u>

<u>Key plan</u>

ar.m

Bed 116" x 90" 39 x 60"

## Plans - Building 5





# Siddhivinayak Mahima at a glance

## Project Highlights

- Exclusively designed luxurious residential complex
- Uniquely designed premium elevation
- Located in serene natural ecosystem
- G+4 storeyed buildings with lift
- Spacious & well-planned layout
- Earthquake resistant RCC design
- Grand entrance gate

### **Recreation Features**

- Swimming pool
- Landscaped garden with children's play area
- Badminton Court & Cricket net
- State-of-the-art Clubhouse & Gymnasium
- Senior Citizen Sitting area. Yoga & meditation Area
- Yoga & meditation Area
- Jogging track & Skating ring

## Location Advantages

- 5 mins walk to Pendhar Metro Station providing easy connectivity to CBD Belapur
- 10 mins dr