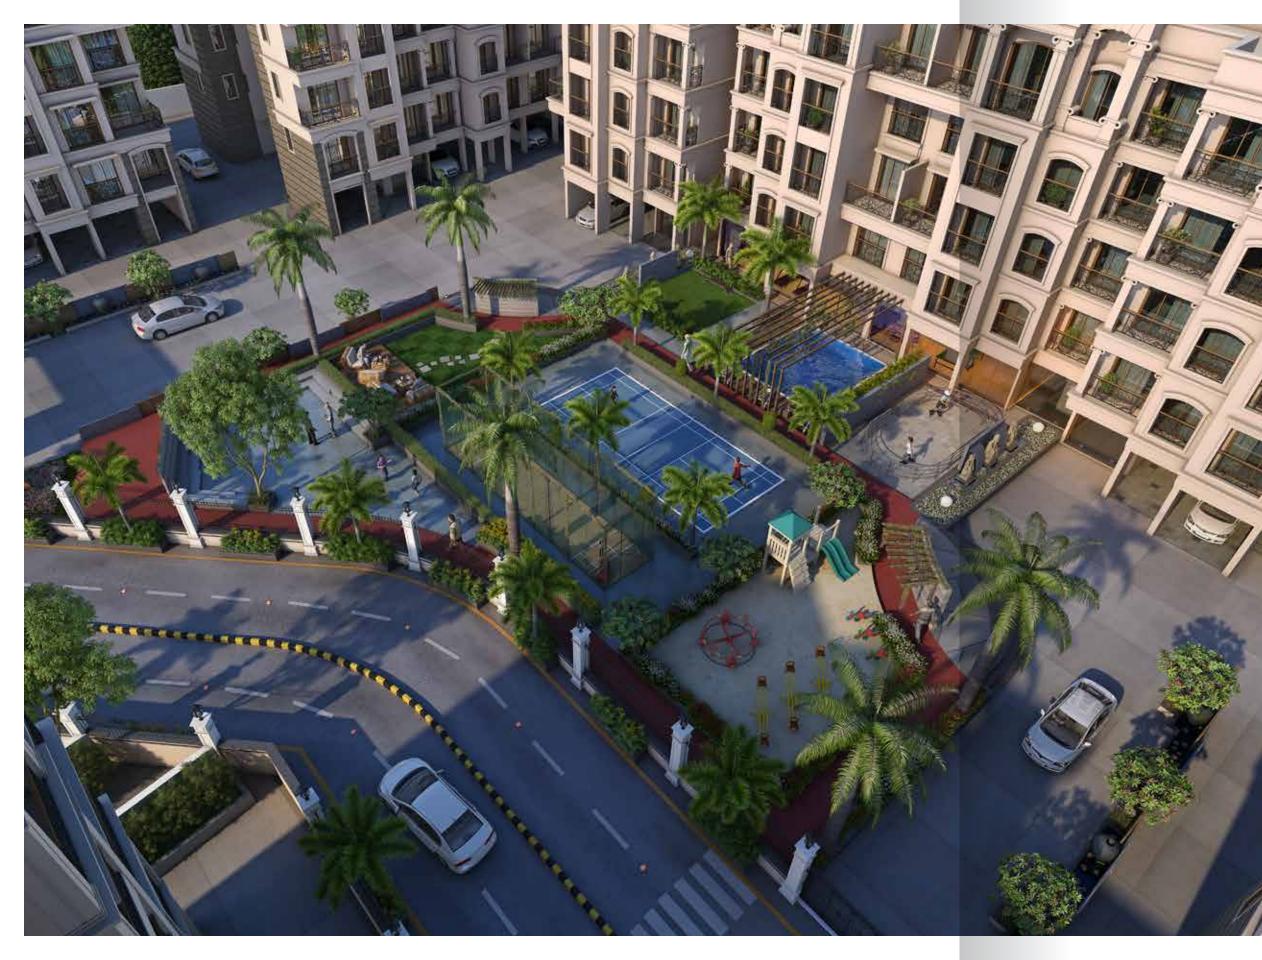

## CLUB ZEST EXCLUSIVE FEATURES

- Swimming Pool
- Gymnasium with latest equipment
- Indoor Games Table tennis / Carrom / Chess
- Skating Ring
- Basketball & Badminton Court
- Yoga & Meditation area
- Net Cricket

### **Recreation Features**

- Swimming pool
- Landscaped garden with children's play area
- Badminton Court & Cricket net
- State-of-the-art Clubhouse & Gymnasium
- Senior Citizen Sitting area. Yoga & meditation Area
- Yoga & meditation Area
- Jogging track & Skating ring