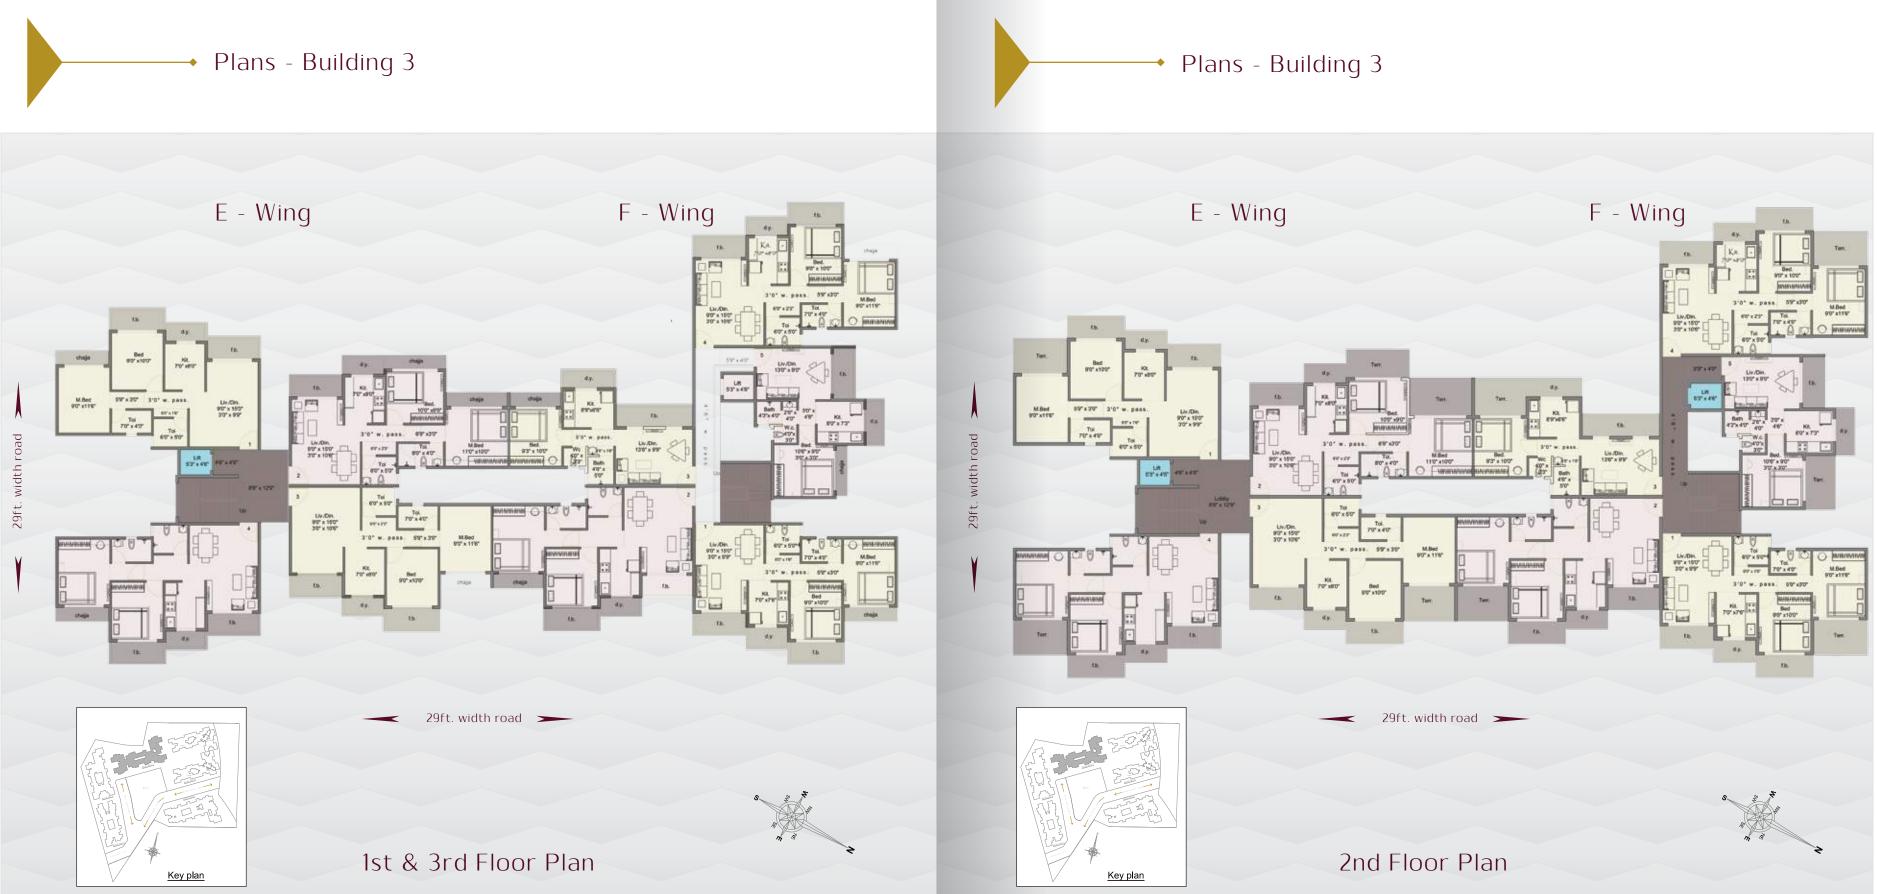

## Plans - Building 1

-

<u>Key plan</u>

<u>Key plan</u>

ar.m

Bed 116" x 90" 39 x 60"