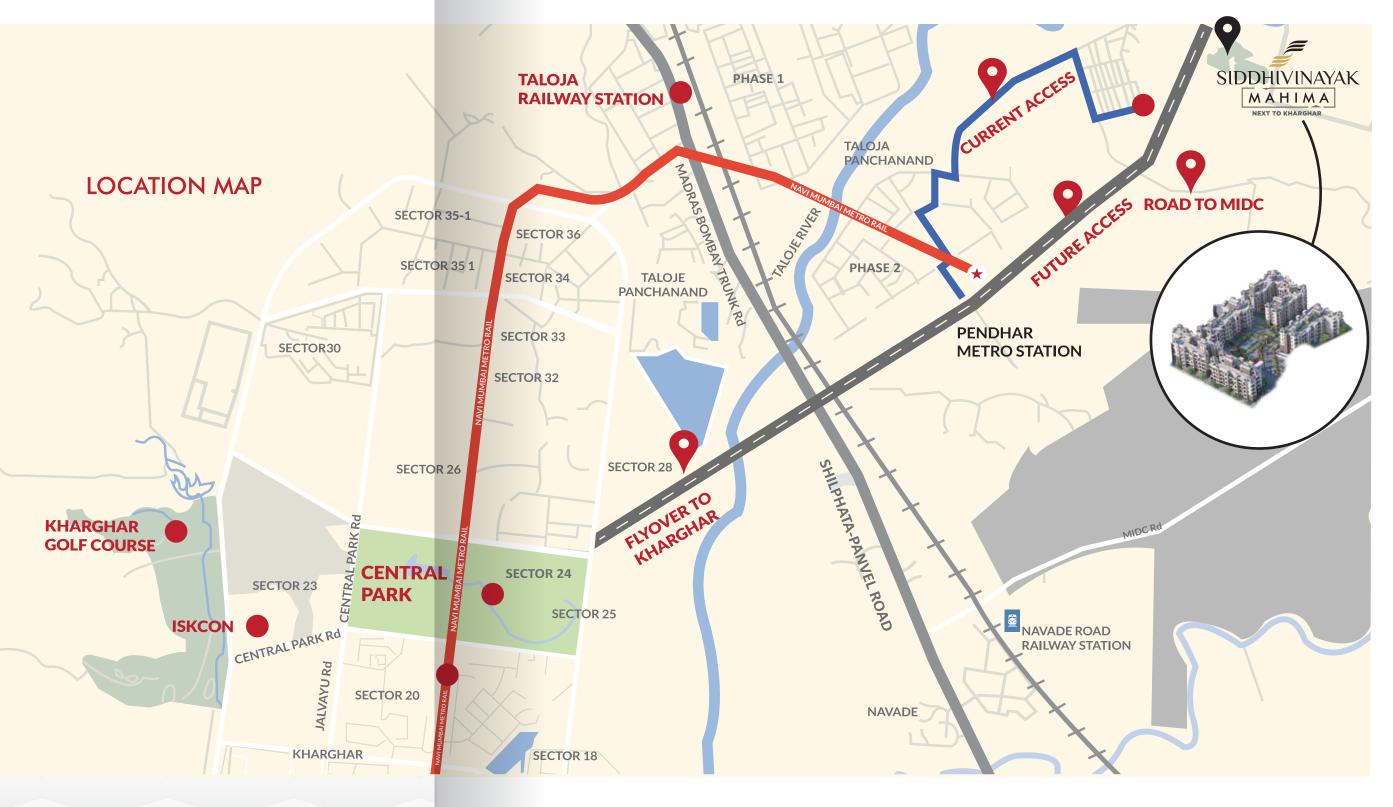

# WHERE AN ADDRESS HAS MANY CHOICES.

The location of Mahima brings quietness and connectivity together. Bypassing the cacophony of the city. the project is situated at Taloja. With the upcoming metro station just 5 minutes away the project will be very well and conveniently connected with all the other parts of the city. Apart from metro. the project also enjoys connectivity with a network of roads and places.

- 5 mins walk to Pendhar Metro Station providing easy connectivity to CBD Belapur
- 10 mins drive to Central Park. Kharghar
- 15 mins drive from proposed Navi Mumbai International Airport (NMIA)
- 15 mins drive to Malls. Theatres and other major conveniences
- 7 kms from Mumbai-Pune Expressway
- 10 mins drive from existing Taloja Railway station
- 5 mins drive from Panvel-Shilphata Highway

15 mins. drive from proposed Trans-HarbourLink

## Location Advantages

- 5 mins walk to Pendhar Metro Station providing easy connectivity to CBD Belapur
- 10 mins drive to Central Park, Kharghar
- 15 mins drive from proposed Navi Mumbai International Airport (NMIA)
- 15 mins drive to Malls. Theatres and other major conveniences
- 7 kms from Mumbai-Pune Expressway
- 10 mins drive from existing Taloja Railway station
- 5 mins drive from Panvel-Shilphata Highway