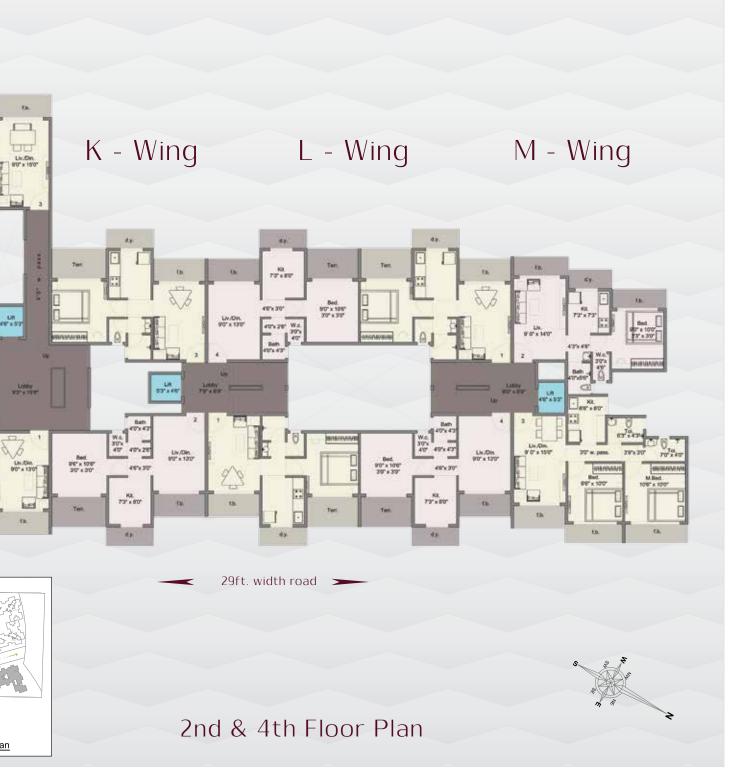

## Plans - Building 1

-

<u>Key plan</u>

<u>Key plan</u>

ar.m

Bed 116" x 90" 39 x 60"

## Plans - Building 5