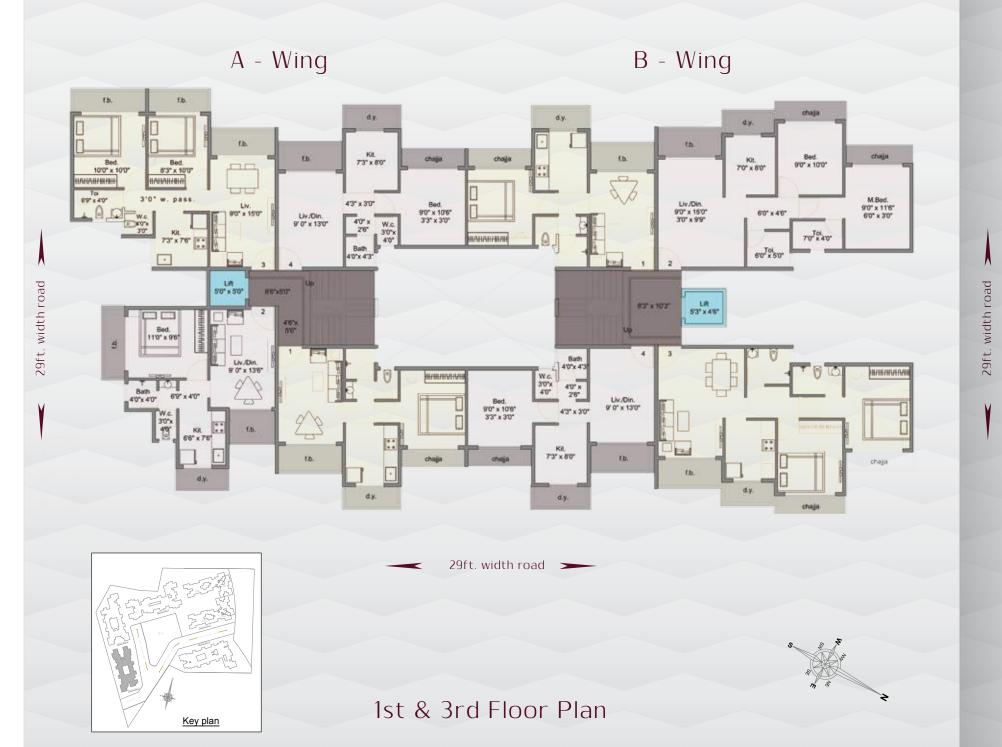

## Plans - Building 1

-

<u>Key plan</u>

<u>Key plan</u>

ar.m

Bed 116" x 90" 39 x 60"