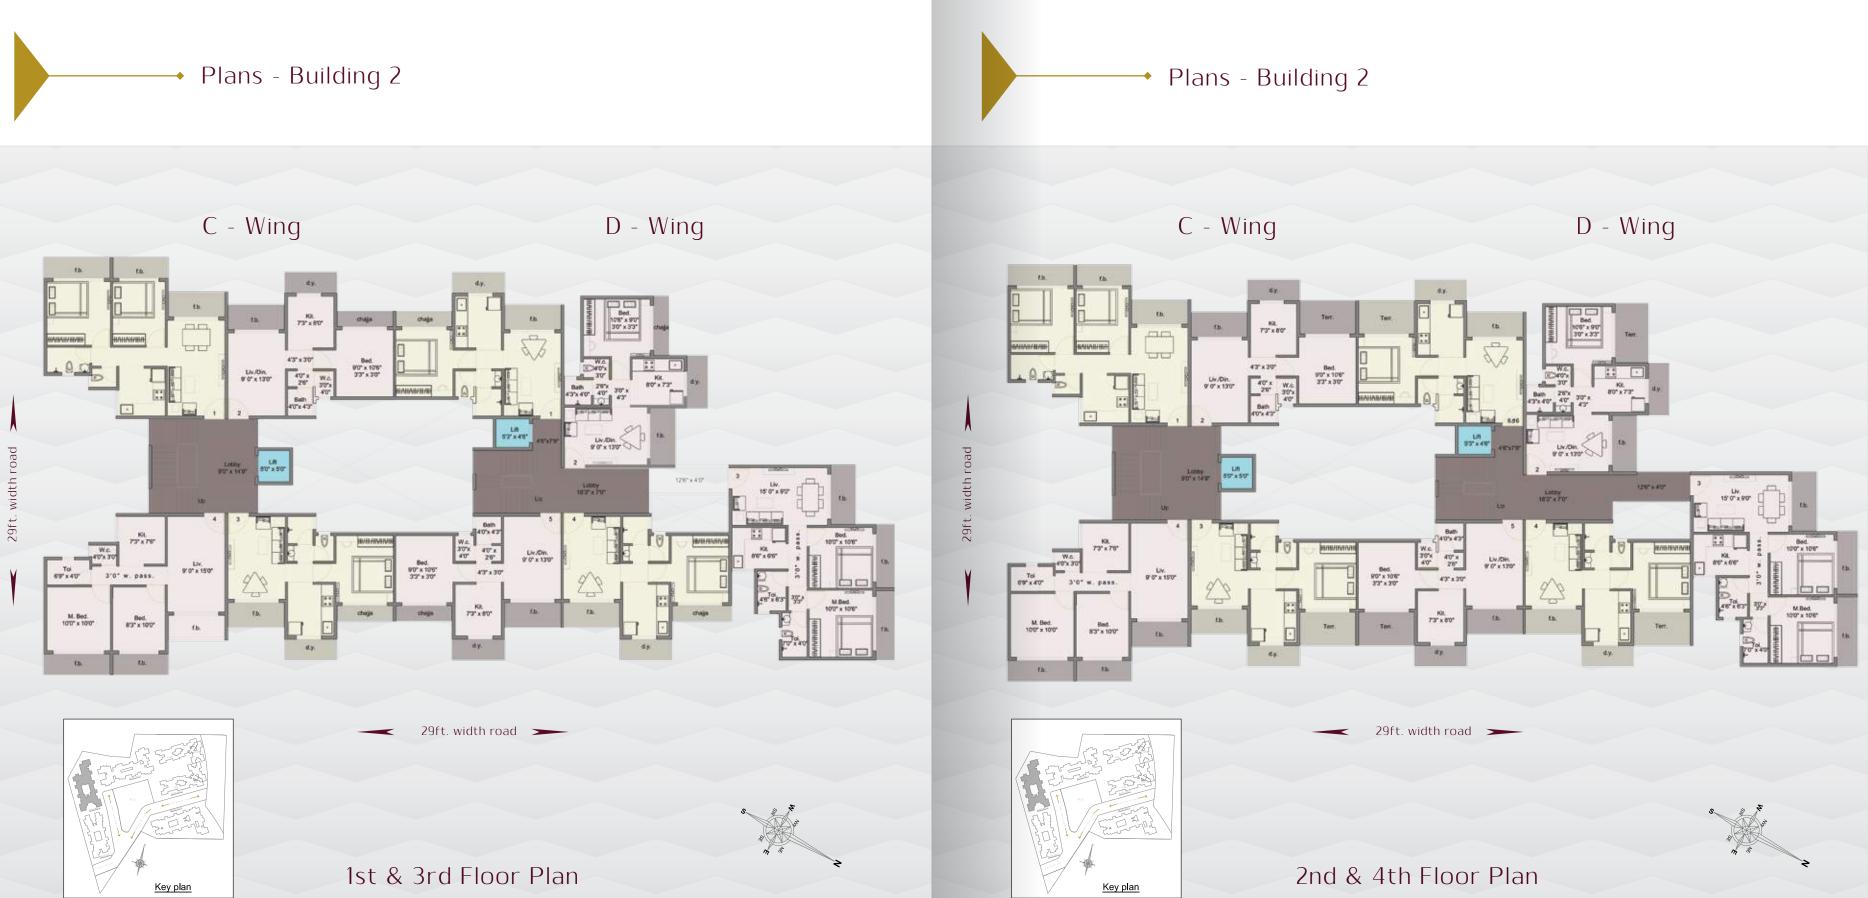

## Plans - Building 1

-

<u>Key plan</u>

<u>Key plan</u>

ar.m

Bed 116" x 90" 39 x 60"