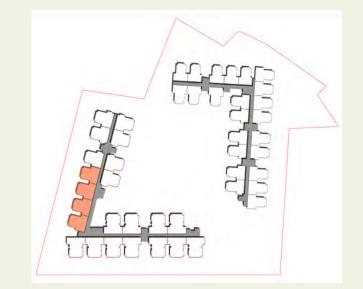

#### SITE PLAN LAYOUT

#### LEGEND

- 1 HOUSING ENTRANCE PLAZA
- 2 TOWER DROP OFF
- 3 CENTRAL GREEN DROP OFF
- 4 EMERGENCY ENTRY
- 5 KIDS' POOL
- 6 JACUZZI

- 24

26

27

8

25

N

2

- 7 SWIMMING POOL
- 8 POOL DECK
- 9 PARTY / PUBLIC LAWN
- 10 YOGA AND ACCUPUNCTURE GARDEN
- 11 JOGGING TRACK
- 12 PLAY HILLS
- 13 GRAVEL STREAM
- 14 KIDS' WATER PLAY
- 15 ECO POND
- 16 KID'S PLAY AREA
- 17 PAVILION
- 18 CLUB
- 19 TOWER ENTRY FROM CENTRAL GREEN
- 20 SHADE GARDEN
- 21 EARTH MOUNDS
- 22 COVERED SIT OUT
- 23 BOUNDARY AND BUFFER PLANTATION
- 24 6 M WD. ROAD
- 25 PARKING
- 26 CRICKET PITCH AND NET PRACTICE
- 27 UTILITIES
- 28 SKATING RINK
- 29 BADMINTON COURT
- 30 BASKET BALL COURT
- 31 RAMP FOR BASEMENT PARKING
- 32 WATER BODIES