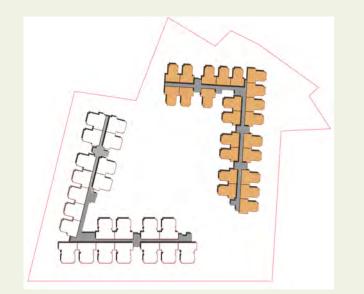

#### SITE PLAN LAYOUT

#### LEGEND

- 1 HOUSING ENTRANCE PLAZA
- 2 TOWER DROP OFF
- 3 CENTRAL GREEN DROP OFF
- 4 EMERGENCY ENTRY
- 5 KIDS' POOL
- 6 JACUZZI

- 24

26

27

8

25

N

2

- 7 SWIMMING POOL
- 8 POOL DECK
- 9 PARTY / PUBLIC LAWN
- 10 YOGA AND ACCUPUNCTURE GARDEN
- 11 JOGGING TRACK
- 12 PLAY HILLS
- 13 GRAVEL STREAM
- 14 KIDS' WATER PLAY
- 15 ECO POND
- 16 KID'S PLAY AREA
- 17 PAVILION
- 18 CLUB
- 19 TOWER ENTRY FROM CENTRAL GREEN
- 20 SHADE GARDEN
- 21 EARTH MOUNDS
- 22 COVERED SIT OUT
- 23 BOUNDARY AND BUFFER PLANTATION
- 24 6 M WD. ROAD
- 25 PARKING
- 26 CRICKET PITCH AND NET PRACTICE
- 27 UTILITIES
- 28 SKATING RINK
- 29 BADMINTON COURT
- 30 BASKET BALL COURT
- 31 RAMP FOR BASEMENT PARKING
- 32 WATER BODIES