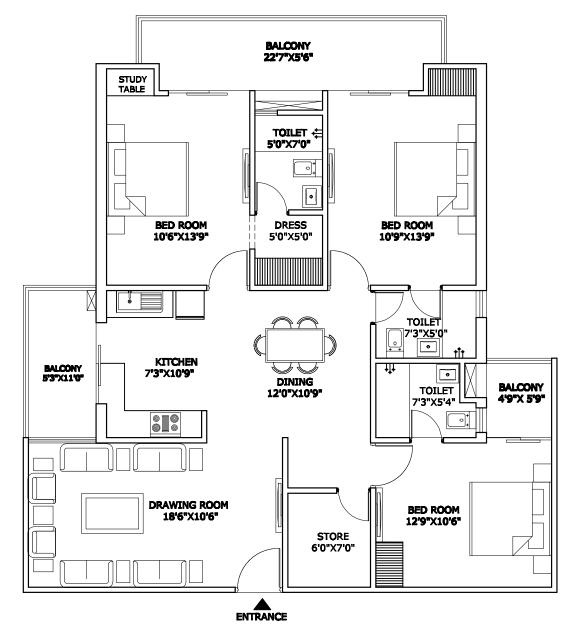

r Fully Equipped Gym Swimming Pool Indoor Swimming Pool Jacuzzi In House Spa Jogging Track Reflexology Garden Senior Citizen Garden Gravel Stream



SPORTS Cricket Pitch Badminton Court Indoor Games Arena Billiard / Snooker Skating Rink Half Basket Ball Court Play Hill



SECURITIES 24X7 Security CCTV CAM at Entrance 3-tier Securities

### **GENERAL**

- 80% Lush Green Landscape
- Neon Light Illuminated Facade
- Grand Green Entrance Plaza
- Tower Entry From Central Green
- Individual Covered Tower Drop Off
- Emergency Entry & Exit
- Pool Deck
- Pavilion

Shade Garden

•

- Earth Mounds
- Covered Sit Out
- Covered Parking
- Boundary and Buffer Plantation
- 6M. wide. Road
- Hanging Garden



3 BHK Premium 1425.00 Sq.ft.







#### **FLOOR PLAN**



3 BHK Ultra Luxury Type A 1655.00 Sq.ft.





3 BHK Ultra Luxury Type B 1629.00 Sq.ft.







#### **FLOOR PLAN**



4 BHK Ultra Luxury 2055.00 Sq.ft.









#### SITE PLAN LAYOUT

#### LEGEND

- 1 HOUSING ENTRANCE PLAZA
- 2 TOWER DROP OFF
- 3 CENTRAL GREEN DROP OFF
- 4 EMERGENCY ENTRY
- 5 KIDS' POOL
- 6 JACUZZI

- 24

26

27

8

25

N

2

- 7 SWIMMING POOL
- 8 POOL DECK
- 9 PARTY / PUBLIC LAWN
- 10 YOGA AND ACCUPUNCTURE GARDEN
- 11 JOGGING TRACK
- 12 PLAY HILLS
- 13 GRAVEL STREAM
- 14 KIDS' WATER PLAY
- 15 ECO POND
- 16 KID'S PLAY AREA
- 17 PAVILION
- 18 CLUB
- 19 TOWER ENTRY FROM CENTRAL GREEN
- 20 SHADE GARDEN
- 21 EARTH MOUNDS
- 22 COVERED SIT OUT
- 23 BOUNDARY AND BUFFER PLANTATION
- 24 6 M WD. ROAD
- 25 PARKING
- 26 CRICKET PITCH AND NET PRACTICE
- 27 UTILITIES
- 28 SKATING RINK
- 29 BADMINTON COURT
- 30 BASKET BALL COURT