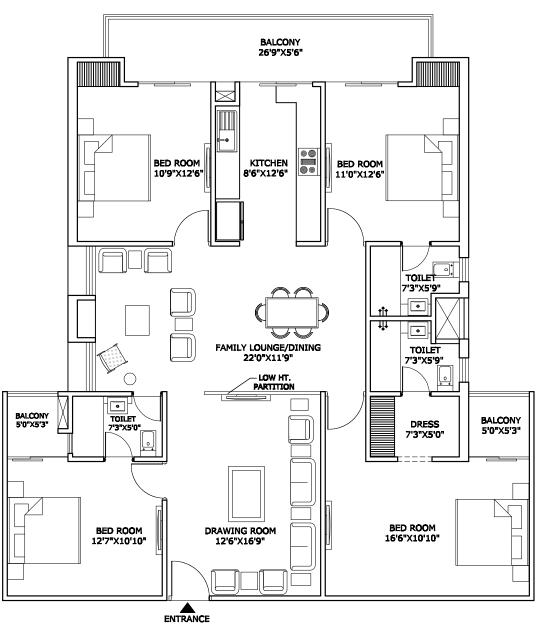

Senior Citizen Garden Gravel Stream



SPORTS Cricket Pitch Badminton Court Indoor Games Arena Billiard / Snooker Skating Rink Half Basket Ball Court Play Hill



SECURITIES 24X7 Security CCTV CAM at Entrance 3-tier Securities

### **GENERAL**

- 80% Lush Green Landscape
- Neon Light Illuminated Facade
- Grand Green Entrance Plaza
- Tower Entry From Central Green
- Individual Covered Tower Drop Off
- Emergency Entry & Exit
- Pool Deck
- Pavilion

Shade Garden

•

- Earth Mounds
- Covered Sit Out
- Covered Parking
- Boundary and Buffer Plantation
- 6M. wide. Road
- Hanging Garden



3 BHK Premium 1425.00 Sq.ft.







#### **FLOOR PLAN**



3 BHK Ultra Luxury Type A 1655.00 Sq.ft.





3 BHK Ultra Luxury Type B 1629.00 Sq.ft.







#### **FLOOR PLAN**



4 BHK Ultra Luxury 2055.00 Sq.ft.









#### SITE PLAN LAYOUT

#### LEGEND

- 1 HOUSING ENTRANCE PLAZA
- 2 TOWER DROP OFF
- 3 CENTRAL GREEN DROP OFF
- 4 EMERGENCY ENTRY
- 5 KIDS' POOL
- 6 JACUZZI

- 24

26

27

8

25

N

2

- 7 SWIMMING POOL
- 8 POOL DECK
- 9 PARTY / PUBLIC LAWN
- 10 YOGA AND ACCUPUNCTURE GARDEN
- 11 JOGGING TRACK
- 12 PLAY HILLS
- 13 GRAVEL STREAM
- 14 KIDS' WATER PLAY
- 15 ECO POND
- 16 KID'S PLAY AREA
- 17 PAVILION
- 18 CLUB
- 19 TOWER ENTRY FROM CENTRAL GREEN
- 20 SHADE GARDEN
- 21 EARTH MOUNDS
- 22 COVERED SIT OUT
- 23 BOUNDARY AND BUFFER PLANTATION
- 24 6 M WD. ROAD
- 25 PARKING
- 26 CRICKET PITCH AND NET PRACTICE
- 27 UTILITIES
- 28 SKATING RINK
- 29 BADMINTON COURT
- 30 BASKET BALL COURT
- 31 RAMP FOR BASEMENT PARKING
- 32 WATER BODIES





|                               | Premium Unit