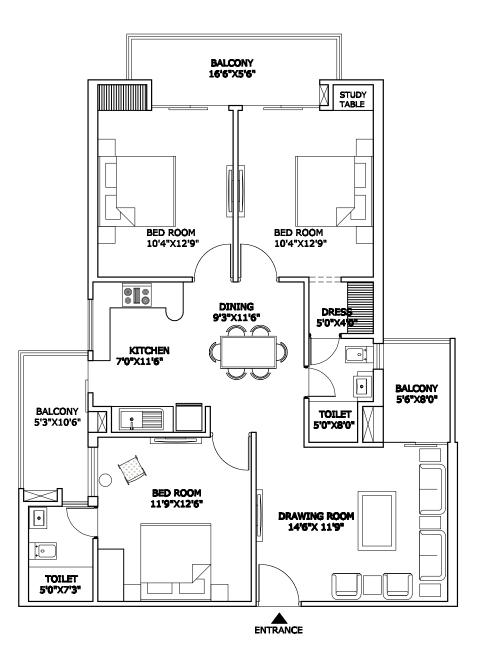

#### **FLOOR PLAN**

3 BHK Ultra Luxury Type A 1655.00 Sq.ft.

3 BHK Ultra Luxury Type B 1629.00 Sq.ft.