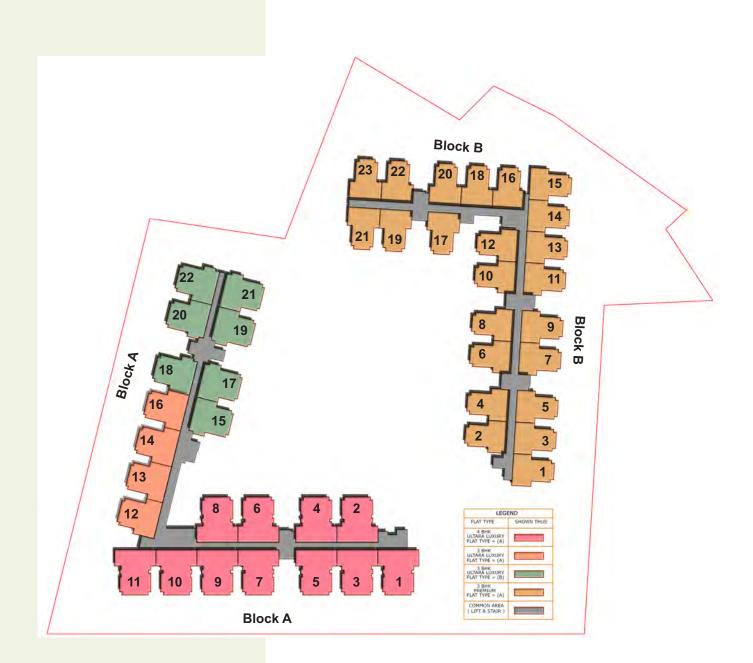

#### SITE PLAN LAYOUT

#### LEGEND

- 1 HOUSING ENTRANCE PLAZA
- 2 TOWER DROP OFF
- 3 CENTRAL GREEN DROP OFF
- 4 EMERGENCY ENTRY
- 5 KIDS' POOL
- 6 JACUZZI

- 24

26

27

8

25

N

2

- 7 SWIMMING POOL
- 8 POOL DECK
- 9 PARTY / PUBLIC LAWN
- 10 YOGA AND ACCUPUNCTURE GARDEN
- 11 JOGGING TRACK
- 12 PLAY HILLS
- 13 GRAVEL STREAM
- 14 KIDS' WATER PLAY
- 15 ECO POND
- 16 KID'S PLAY AREA
- 17 PAVILION
- 18 CLUB
- 19 TOWER ENTRY FROM CENTRAL GREEN
- 20 SHADE GARDEN
- 21 EARTH MOUNDS
- 22 COVERED SIT OUT
- 23 BOUNDARY AND BUFFER PLANTATION
- 24 6 M WD. ROAD
- 25 PARKING
- 26 CRICKET PITCH AND NET PRACTICE
- 27 UTILITIES
- 28 SKATING RINK
- 29 BADMINTON COURT
- 30 BASKET BALL COURT
- 31 RAMP FOR BASEMENT PARKING
- 32 WATER BODIES