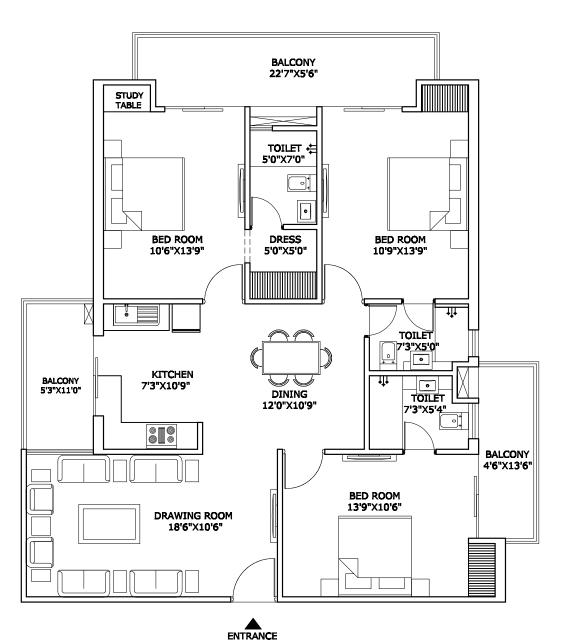

#### **FLOOR PLAN**

3 BHK Ultra Luxury Type A 1655.00 Sq.ft.

3 BHK Ultra Luxury Type B 1629.00 Sq.ft.