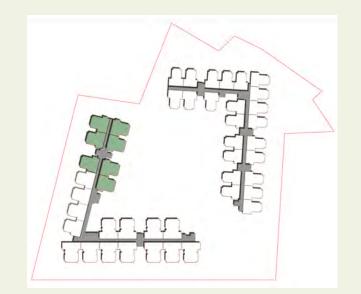

#### SITE PLAN LAYOUT

#### LEGEND

- 1 HOUSING ENTRANCE PLAZA
- 2 TOWER DROP OFF
- 3 CENTRAL GREEN DROP OFF
- 4 EMERGENCY ENTRY
- 5 KIDS' POOL
- 6 JACUZZI

- 24

26

27

8

25

N

2

- 7 SWIMMING POOL
- 8 POOL DECK
- 9 PARTY / PUBLIC LAWN
- 10 YOGA AND ACCUPUNCTURE GARDEN
- 11 JOGGING TRACK
- 12 PLAY HILLS
- 13 GRAVEL STREAM
- 14 KIDS' WATER PLAY
- 15 ECO POND
- 16 KID'S PLAY AREA
- 17 PAVILION
- 18 CLUB
- 19 TOWER ENTRY FROM CENTRAL GREEN
- 20 SHADE GARDEN
- 21 EARTH MOUNDS
- 22 COVERED SIT OUT
- 23 BOUNDARY AND BUFFER PLANTATION
- 24 6 M WD. ROAD
- 25 PARKING
- 26 CRICKET PITCH AND NET PRACTICE
- 27 UTILITIES
- 28 SKATING RINK
- 29 BADMINTON COURT
- 30 BASKET BALL COURT
- 31 RAMP FOR BASEMENT PARKING
- 32 WATER BODIES