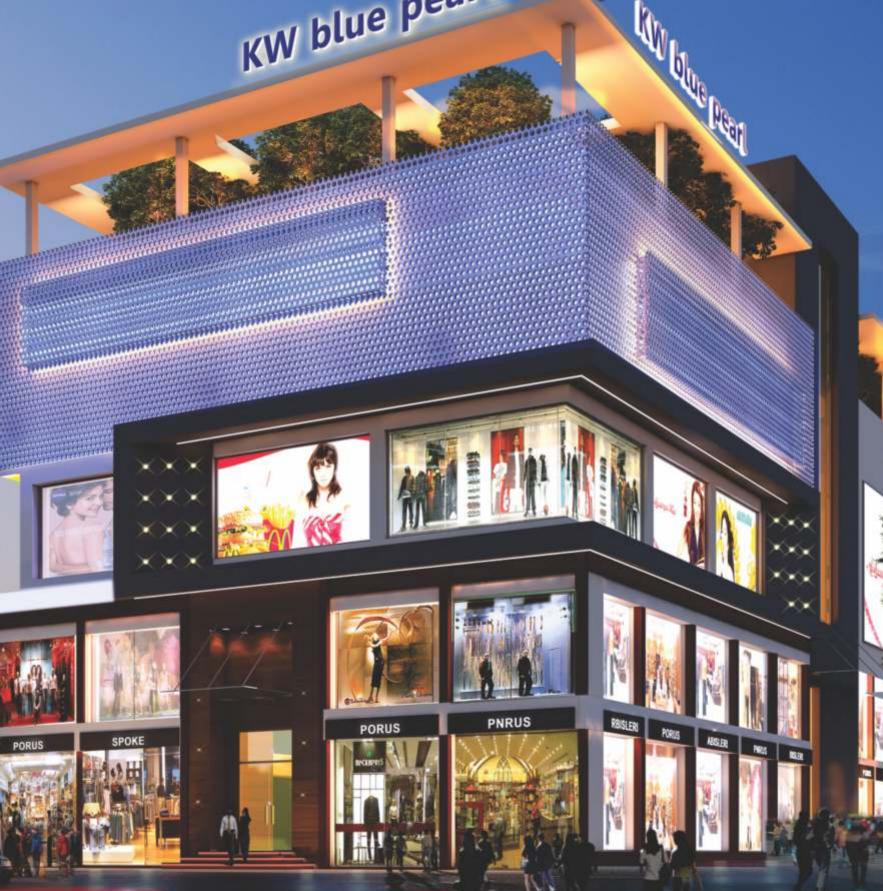

# KW blue pearl

# "Walk-to-Shop" redefined

#### **Modern Architecture, Welcoming Ambiance**

#### **Specifications:**

- 1. Ultra-modern building façade.
- 2. Spacious lift.
- 3. SS & glass finish railing.
- 4. Earthquake resistant R.C.C. framed structure.
- 5. Air conditioned complex.
- 6. Optimum utilization of natural light to enlighten the internal space.
- 7. Italian marble / granite / natural stone / vitrified tile flooring in common areas.
- 8. Stone / tile flooring and wall cladding up to ceiling height in common toilet.
- 9. Power back-up.
- 10. Electrification by good quality wires and switches (Finolex, Polycab, Havells, Universal, etc.).
- 11. Sufficient load compatible power connection.
- 12. Water and drainage connection in selected shops at additional cost.
- 13. Sufficient open areas.
- 14. Landscaped terrace.
- 15. Modern landscape design.
- 16. Fire fighting & alarm system.
- 17. 3-Tier security system with CCTV surveillance.
- 18. Wi-Fi enabled zone.