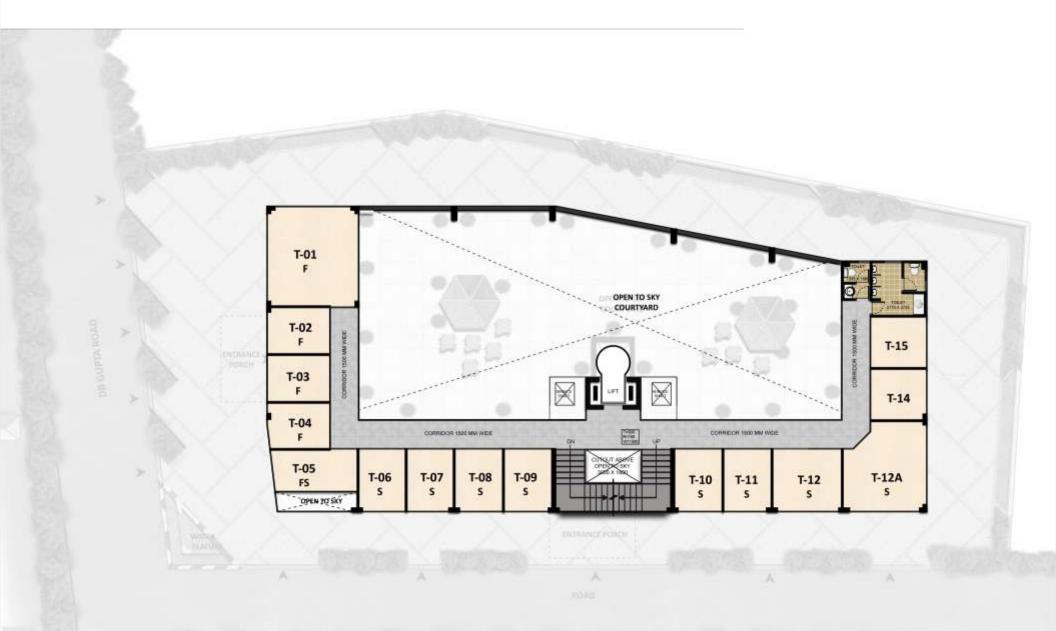

fresh shopping trends in the region.





### Global fashion meets native trends





- Elegant Commercial Spaces For Upscale Retail
- Aesthetically Designed Shops / Outlets
- Multiple Sizes To Cater Maximum Brands
- Optimum Visibility For Maximum Footfall





## Celebration for every occasion

With a variety of food joints and restaurants, it is planned as a place hard to resist owing to the culinary delights on offer. It's a unique destination with a wide variety of choices to appeal to all palettes of the consumers across the board.



- Food Hub With A Diverse Culinary Range
- Spacious Zone With Pleasant Ambiance
- Fabulous Fine-dining Experience
- Diverse Food Items & Beverages



#### **GROUND FLOOR**





#### **FIRST FLOOR**





#### **SECOND FLOOR**





#### **THIRD FLOOR**





### Location Map

NOT TO SCALE





#### **MAJOR COMPLETED PROJECTS**



Royal Court, Sector-39, Gurgaon



**Engineers Park, Sector-Omega, Gr.Noida** 

#### **CURRENT PROJECT**



KW Srishti, Raj Nagar Extn., Ghaziabad

### NEWLY LAUNCHED COMMERCIAL PROJECT



KW Delhi 6, Raj Nagar Extn., Ghaziabad

#### **PRICE LIST**



FLOOR DETAILS

CLP BASIC SALE PRICE (Per Sq. Ft.)

Ground Floor 1st Floor 2nd Floor 3rd Floor 125000 100000 90000 80000

**VIEW PLC (Preferred Location Charges)** 

INTERNAL ROAD SIDE
DB GUPTA ROAD SIDE
CORNER FACING

10% OF BSP 10% OF BSP 10% OF BSP

**OTHER CHARGES** 

POWER BACK-UP IFMS

Rs. 50000/- Per KVA Rs. 1000/- Per Sq. Ft.

- Cheque / Bank Draft To Be Issued In Favor Of " MADHYAM HOUSING PVT. LTD."
- Registration Fee, Stamp Duty, Service Tax And Any Other Gov