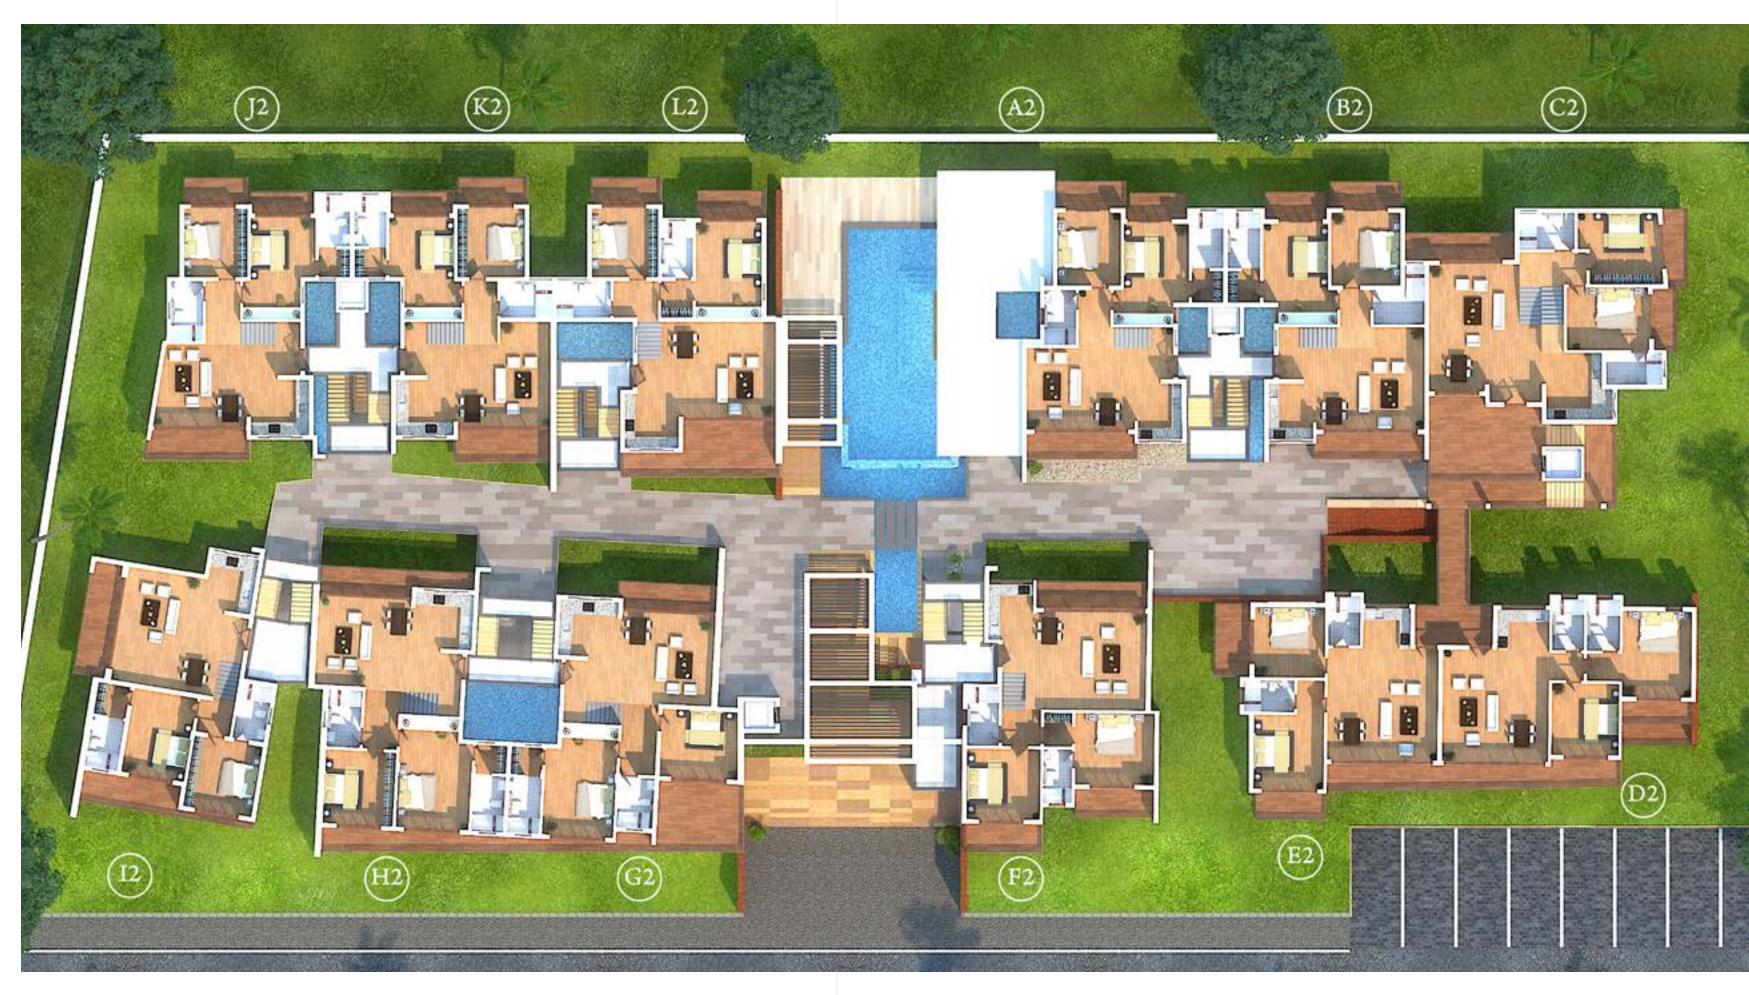

## SITEPLAN

SURROUNDED BY NATURE AND COMPLETE WITH LUXURIOUS FACILITIES, EL REINO IS THE HOME YOU ALWAYS WANTED

# exceptional DESIGN

Utmost care and attention has been given to the design of these apartments. These luxury apartments are functional with a well planned layout and the marvelous interiors make it aesthetic as well. El Reino is divided into 12 blocks with a central pathway running through them. The 3 BHK apartments and penthouses will be located on the second floor while the first floor and the ground floor will have the 2 BHK apartments.