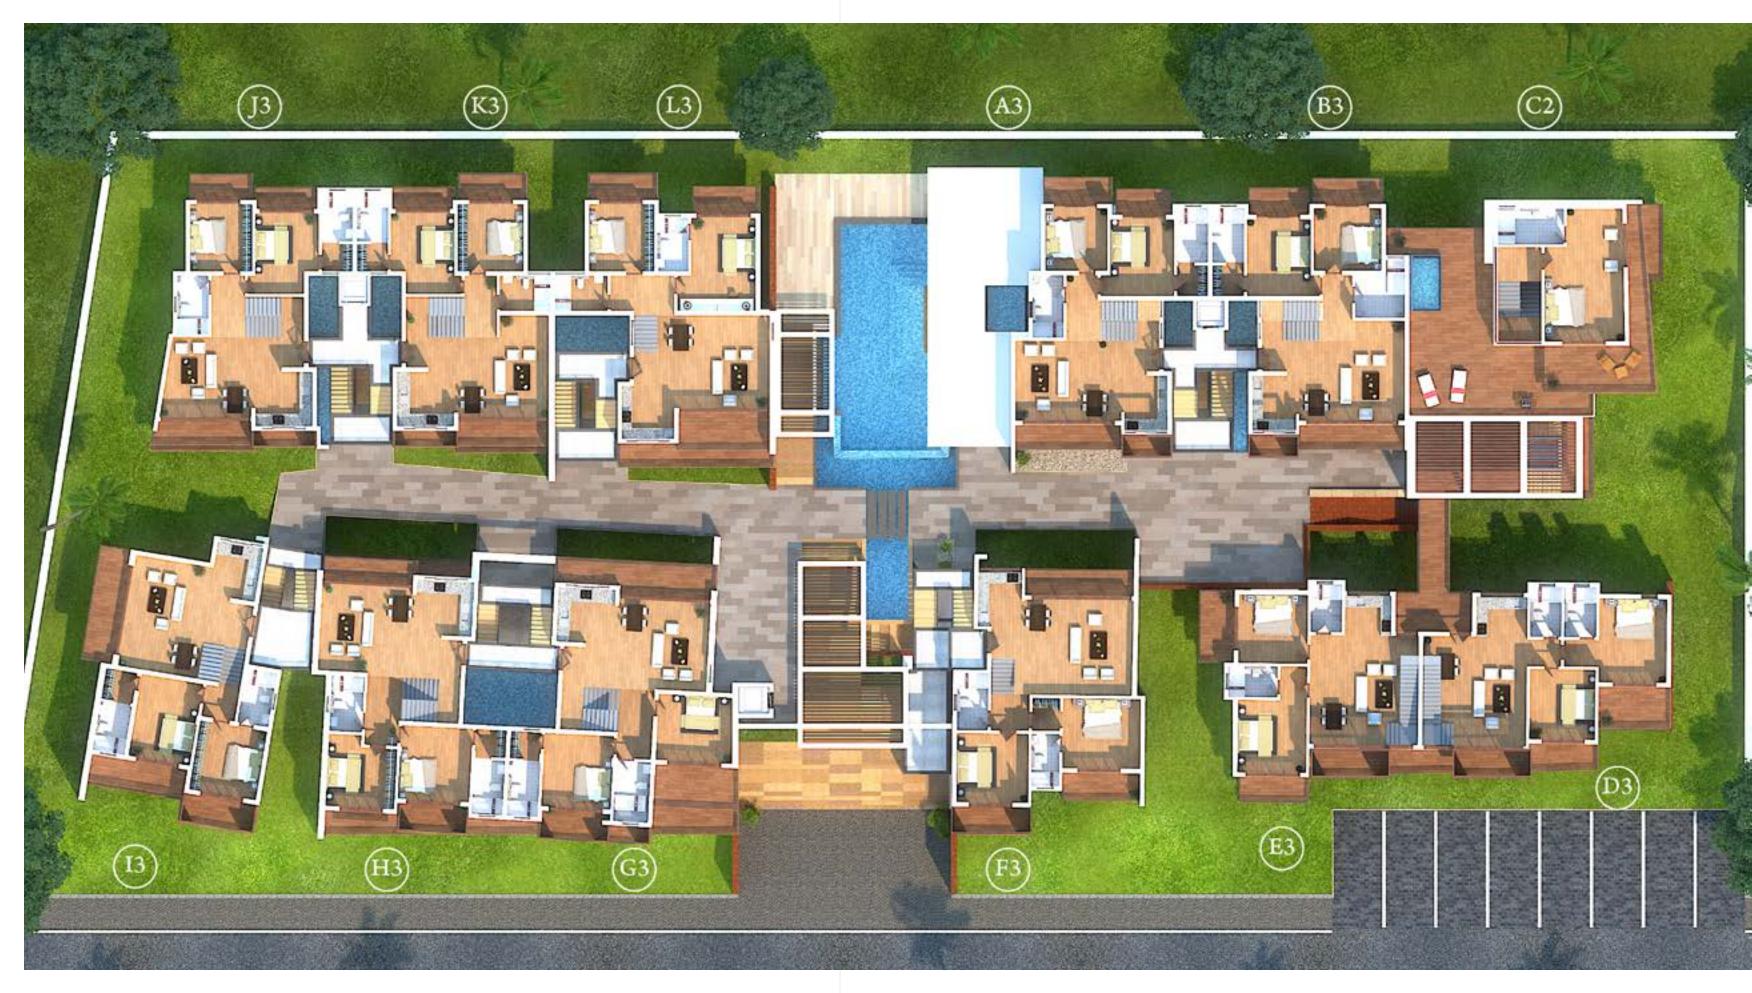

## SITEPLAN

SURROUNDED BY NATURE AND COMPLETE WITH LUXURIOUS FACILITIES, EL REINO IS THE HOME YOU ALWAYS WANTED

# exceptional DESIGN

Utmost care and attention has been given to the design of these apartments. These luxury apartments are functional with a well planned layout and the marvelous interiors make it aesthetic as well. El Reino is divided into 12 blocks with a central pathway running through them. The 3 BHK apartments and penthouses will be located on the second floor while the first floor and the ground floor will have the 2 BHK apartments.