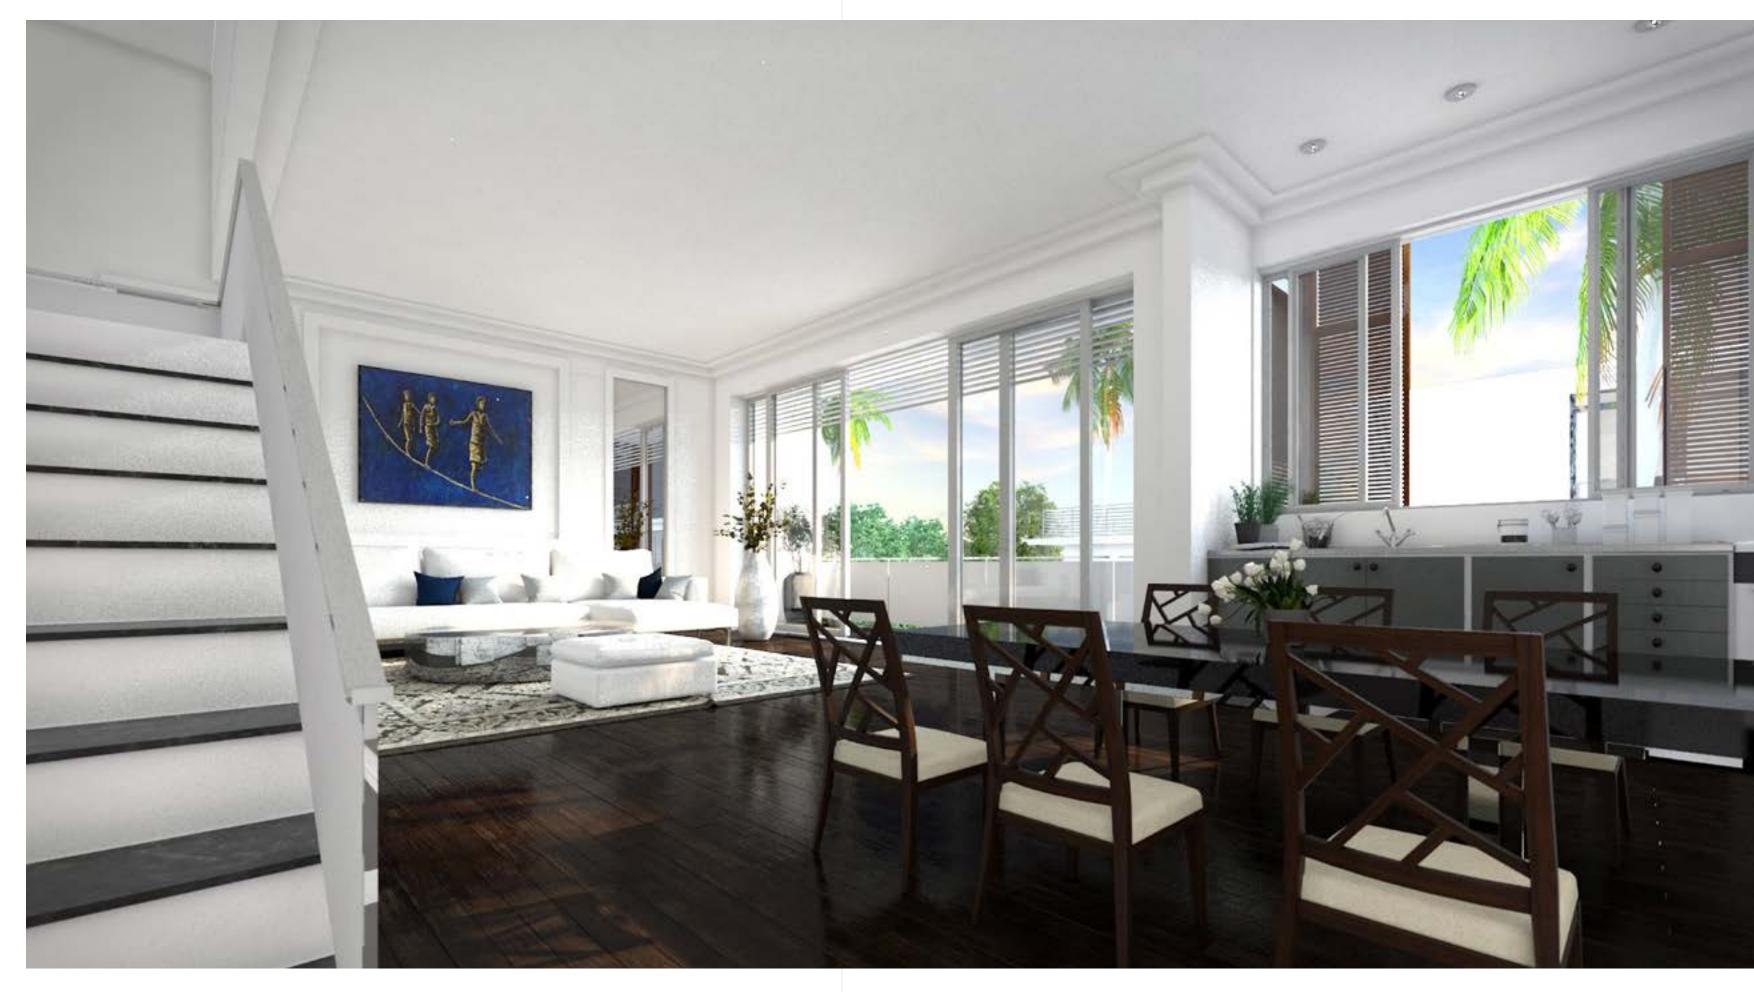

# exceptional DESIGN

Utmost care and attention has been given to the design of these apartments. These luxury apartments are functional with a well planned layout and the marvelous interiors make it aesthetic as well. El Reino is divided into 12 blocks with a central pathway running through them. The 3 BHK apartments and penthouses will be located on the second floor while the first floor and the ground floor will have the 2 BHK apartments.

Open staircases run through each of these apartments and add a unique touch to them. Add to this the high ceilings and large glass facades and one has a holiday home that promises nothing but the best in opulence and style. Other excellent specifications include terrazzo tiles, a modular kitchen with state of the art fittings, Italian PU coated doors, hand painted tiles and so on. Not only are these apartments superb in design and architecture but they are also among the best environment friendly apartments available today. Eco design features include rain water harvesting, drip irrigation, the use of organic products and so on. Surrounded by magnificently landscaped gardens, paved driveways, water ponds, brass ironmongery among other delightful features, these apartments are the perfect place to call "home".

## LIVING / DINING

Italian PU coated doors German UPVC / aluminium windows Exposed brick work Duco painted paneled doors Light fixtures and fittings provided