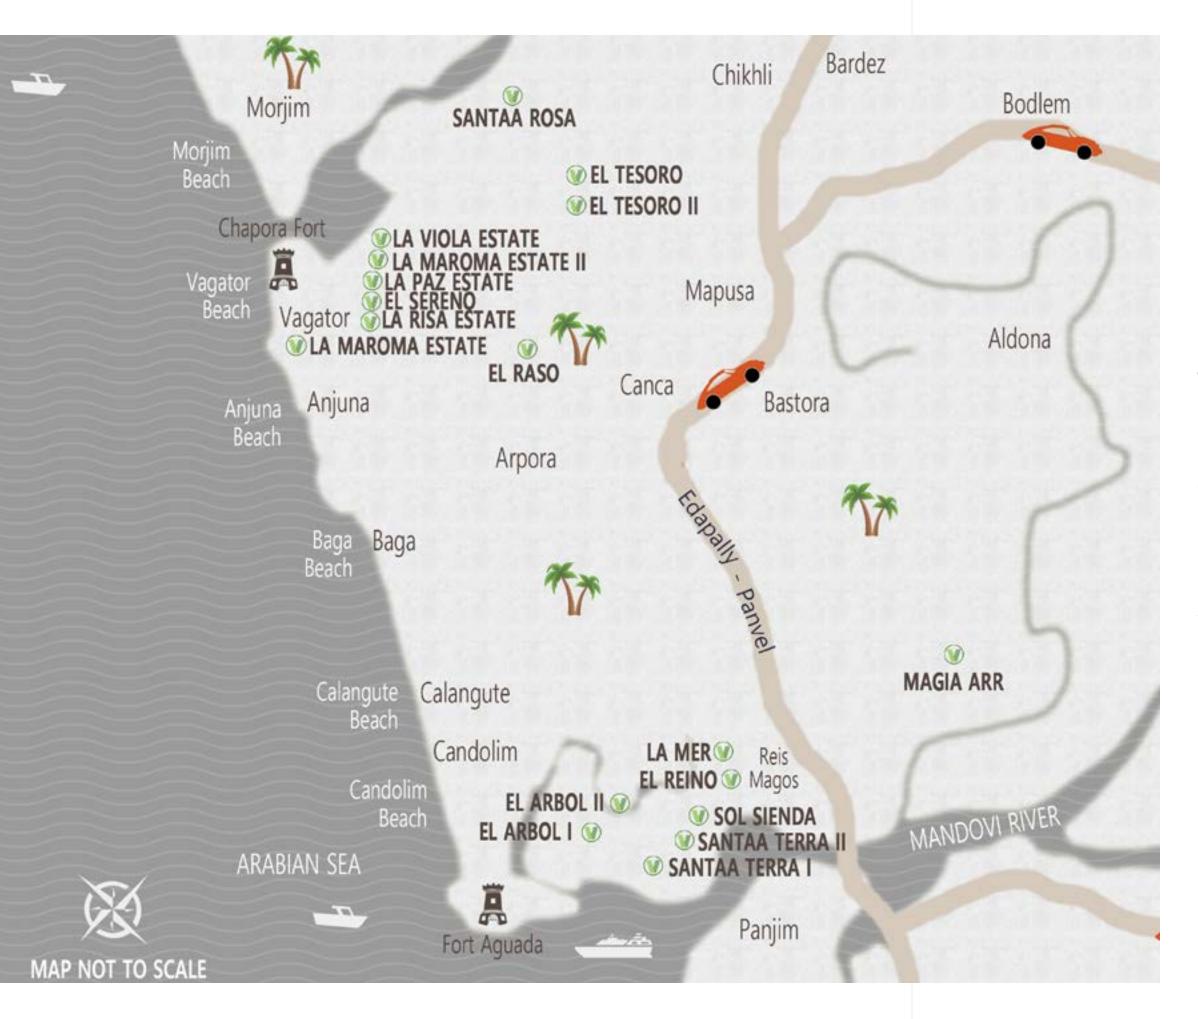

## ideal **LOCATION**

El Reino Apartments is located in Reis Magos- one of the most exclusive locations in North Goa. It is a short distance away from Candolim beach and La Mer (another Vianaar property). This spectacular project is also strategically situated near the well known restaurants in the area. Tuscany Gardens, Calamari, Wok n Roll and Horizon Grill are just some of the fine dining places one can visit. Also nearby are fantastic spas such as Snips Spa and ones at famous hotels like Taj Village, Taj Fort Aguada etc. which can be frequented too. Urban convenience or seaside serenity – whatever you seek is within easy reach of these luxurious apartments.

## RESTAURANTS & BARS

Republic Of Noodles Horizon Grill Cafe Chocolatti Sinq Lpk Water Front Sol De Goa Calamari **Tuscany Gardens** Wok N Roll Cohiba

## RESORTS & SPAS

Snips Spa Novotel Lemon Tree Taj Village Taj Fort Aguada Deltin Suites

Mandovi River