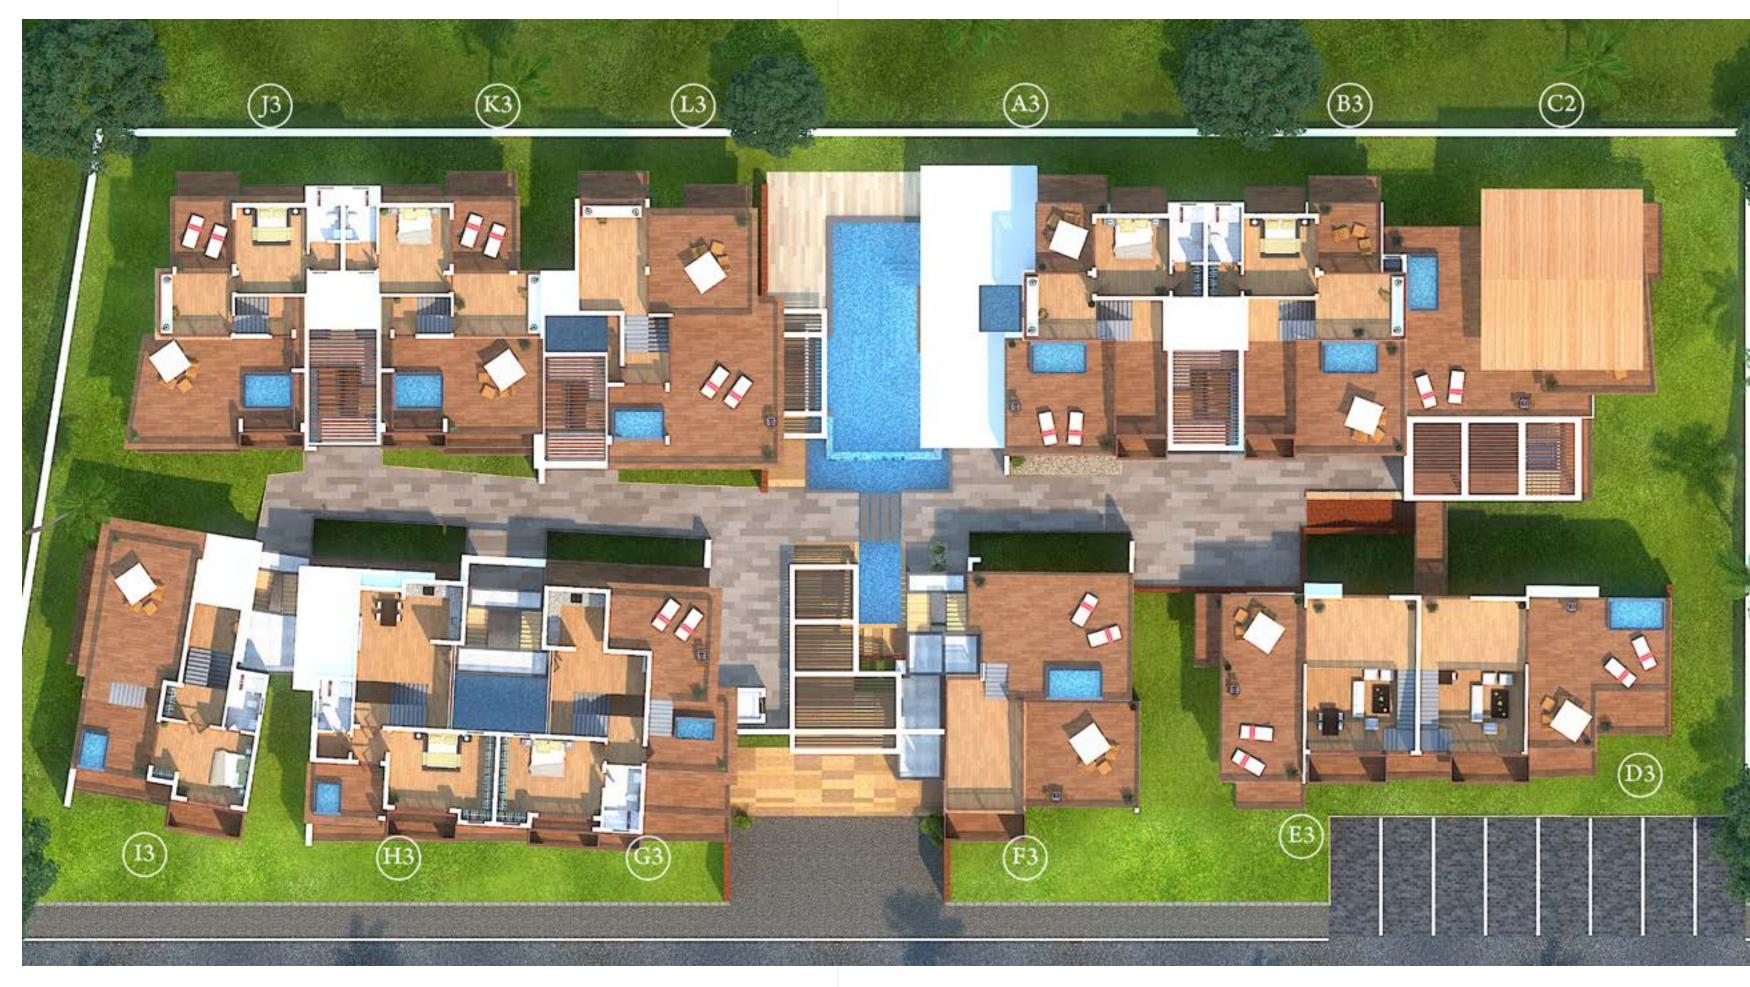

## SITEPLAN

SURROUNDED BY NATURE AND COMPLETE WITH LUXURIOUS FACILITIES, EL REINO IS THE HOME YOU ALWAYS WANTED

# exceptional DESIGN

Utmost care and attention has been given to the design of these apartments. These luxury apartments are functional with a well planned layout and the marvelous interiors make it aesthetic as well. El Reino is divided into 12 blocks with a central pathway running through them. The 3 BHK apartments and penthouses will be located on the second floor while the first floor and the ground floor will have the 2 BHK apartments.