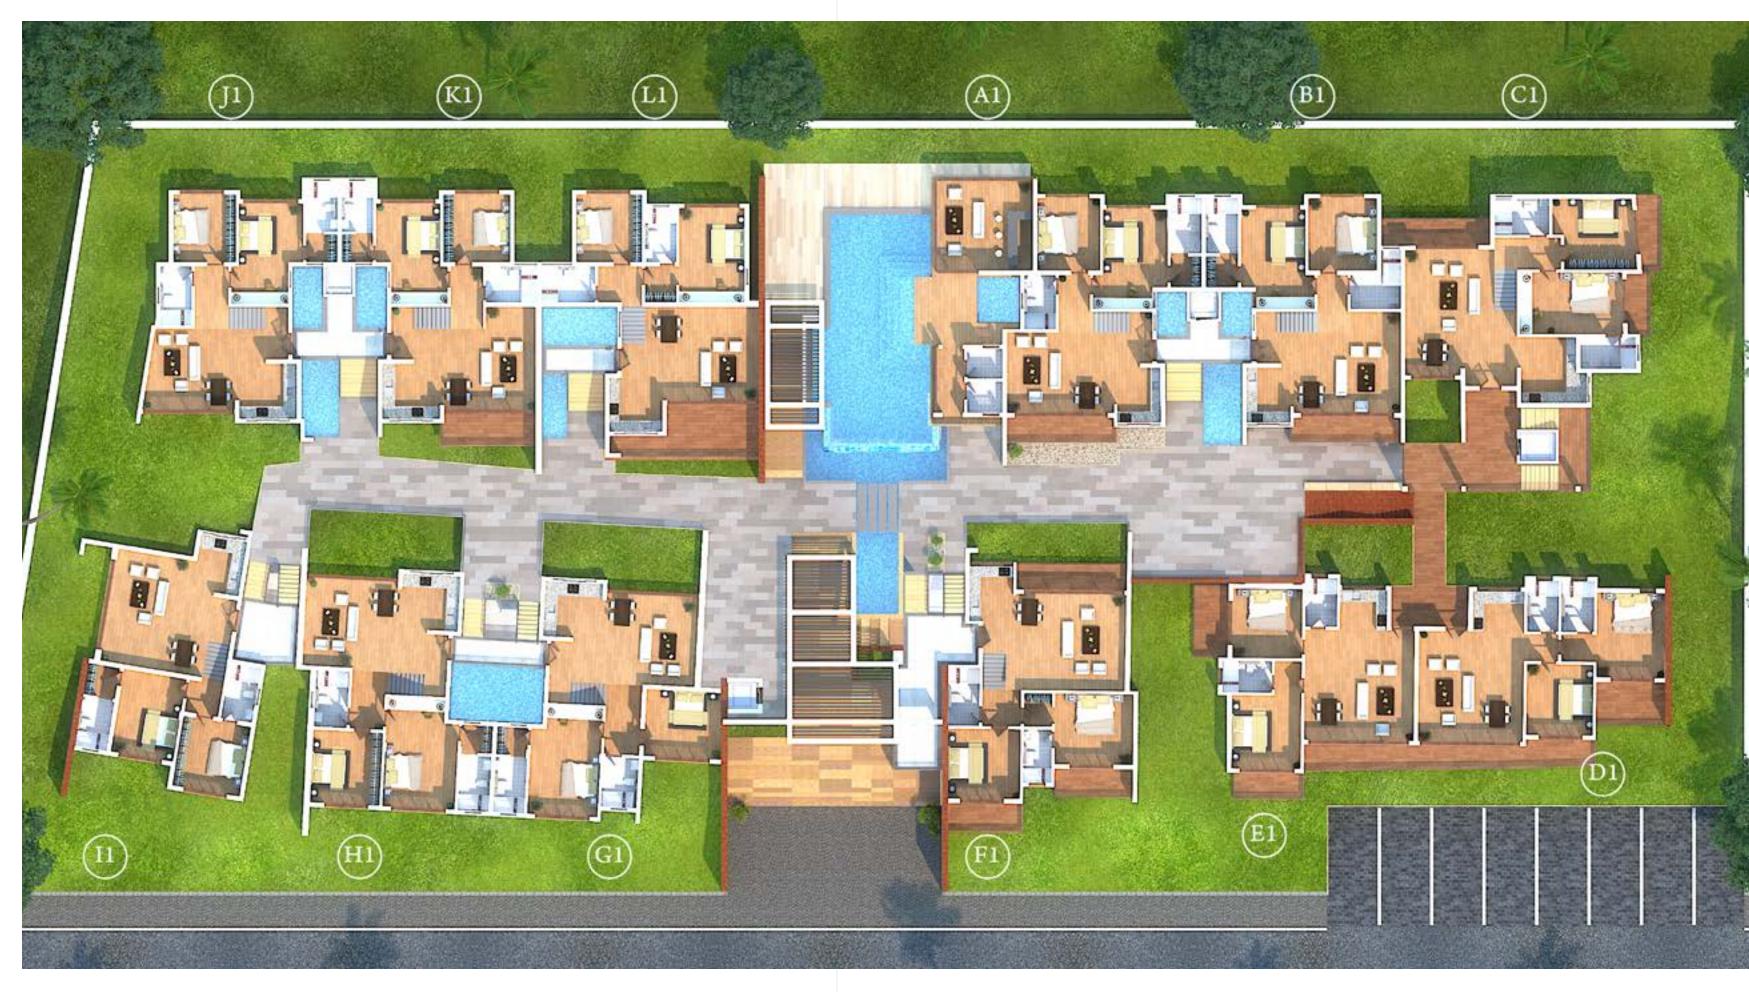

## SITEPLAN

SURROUNDED BY NATURE AND COMPLETE WITH LUXURIOUS FACILITIES, EL REINO IS THE HOME YOU ALWAYS WANTED

# exceptional DESIGN

Utmost care and attention has been given to the design of these apartments. These luxury apartments are functional with a well planned layout and the marvelous interiors make it aesthetic as well. El Reino is divided into 12 blocks with a central pathway running through them. The 3 BHK apartments and penthouses will be located on the second floor while the first floor and the ground floor will have the 2 BHK apartments.