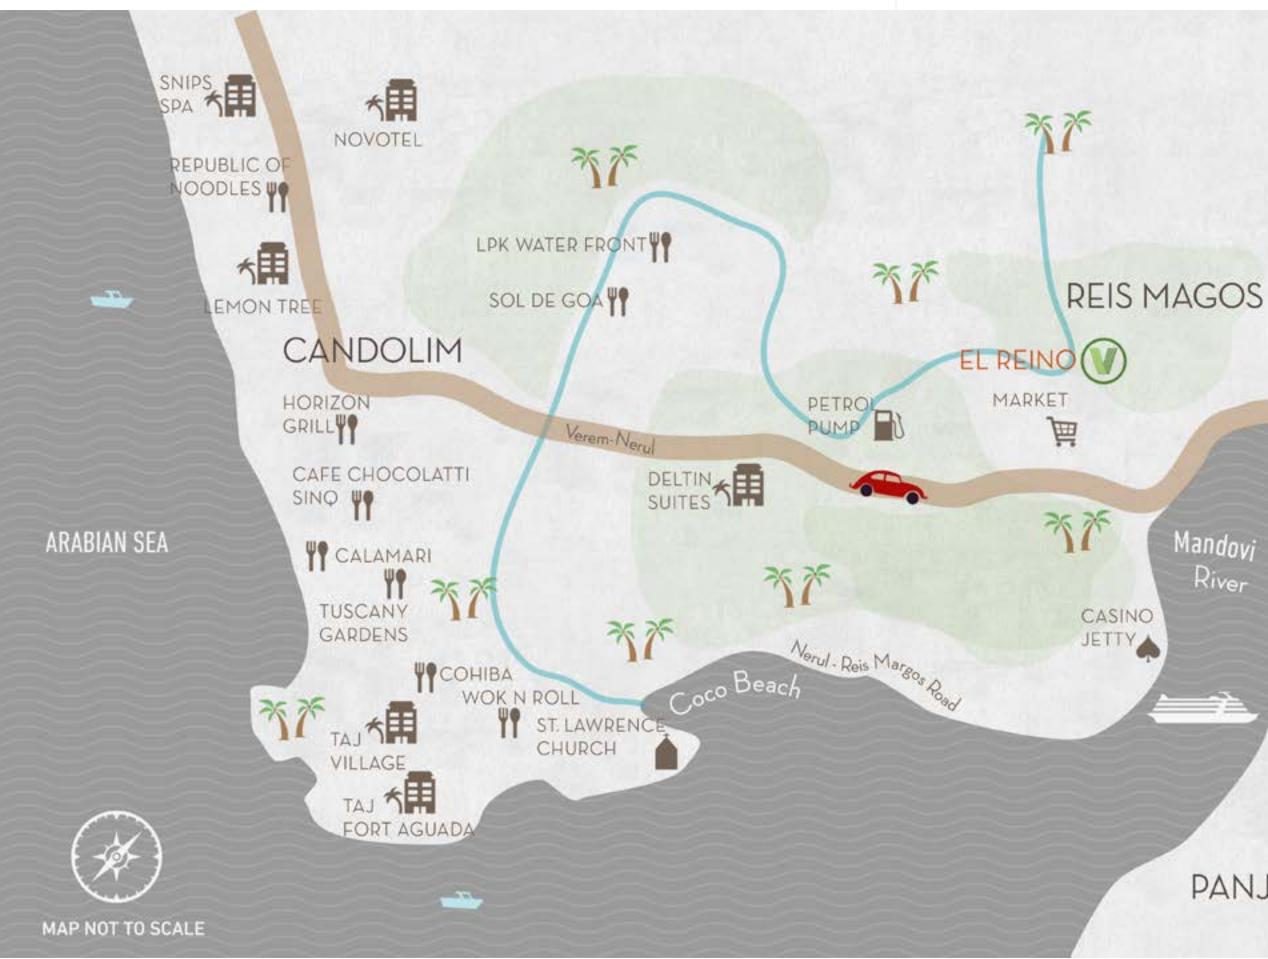

## ideal **LOCATION**

El Reino Apartments is located in Reis Magos- one of the most exclusive locations in North Goa. It is a short distance away from Candolim beach and La Mer (another Vianaar property). This spectacular project is also strategically situated near the well known restaurants in the area. Tuscany Gardens, Calamari, Wok n Roll and Horizon Grill are just some of the fine dining places one can visit. Also nearby are fantastic spas such as Snips Spa and ones at famous hotels like Taj Village, Taj Fort Aguada etc. which can be frequented too. Urban convenience or seaside serenity – whatever you seek is within easy reach of these luxurious apartments.

## RESTAURANTS & BARS

Republic Of Noodles Horizon Grill Cafe Chocolatti Sinq Lpk Water Front Sol De Goa Calamari **Tuscany Gardens** Wok N Roll Cohiba

## RESORTS & SPAS

Snips Spa Novotel Lemon Tree Taj Village Taj Fort Aguada Deltin Suites

Mandovi River