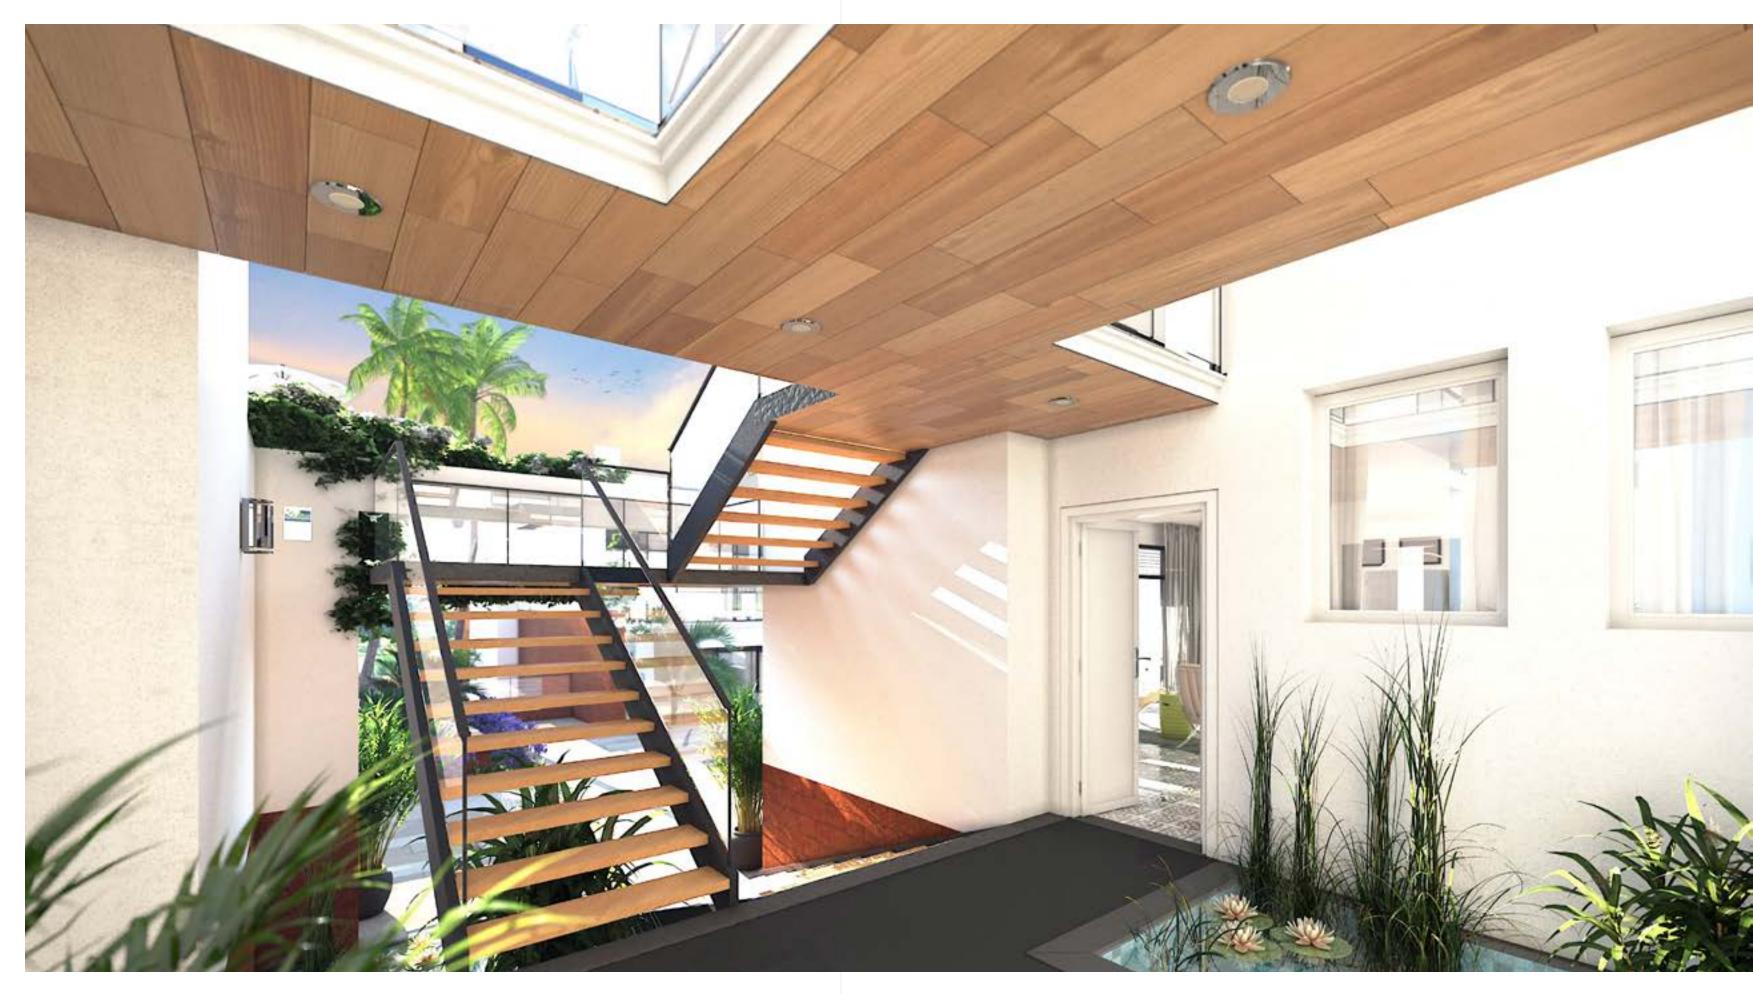

Open staircases run through each of these apartments and add a unique touch to them. Add to this the high ceilings and large glass facades and one has a holiday home that promises nothing but the best in opulence and style. Other excellent specifications include terrazzo tiles, a modular kitchen with state of the art fittings, Italian PU coated doors, hand painted tiles and so on. Not only are these apartments superb in design and architecture but they are also among the best environment friendly apartments available today. Eco design features include rain water harvesting, drip irrigation, the use of organic products and so on. Surrounded by magnificently landscaped gardens, paved driveways, water ponds, brass ironmongery among other delightful features, these apartments are the perfect place to call "home".

## STAIRCASE

Marble Hand painted tiles Light fixtures and fittings provided

TERRACE

Marble / ceramic tiles Brass ironmongery