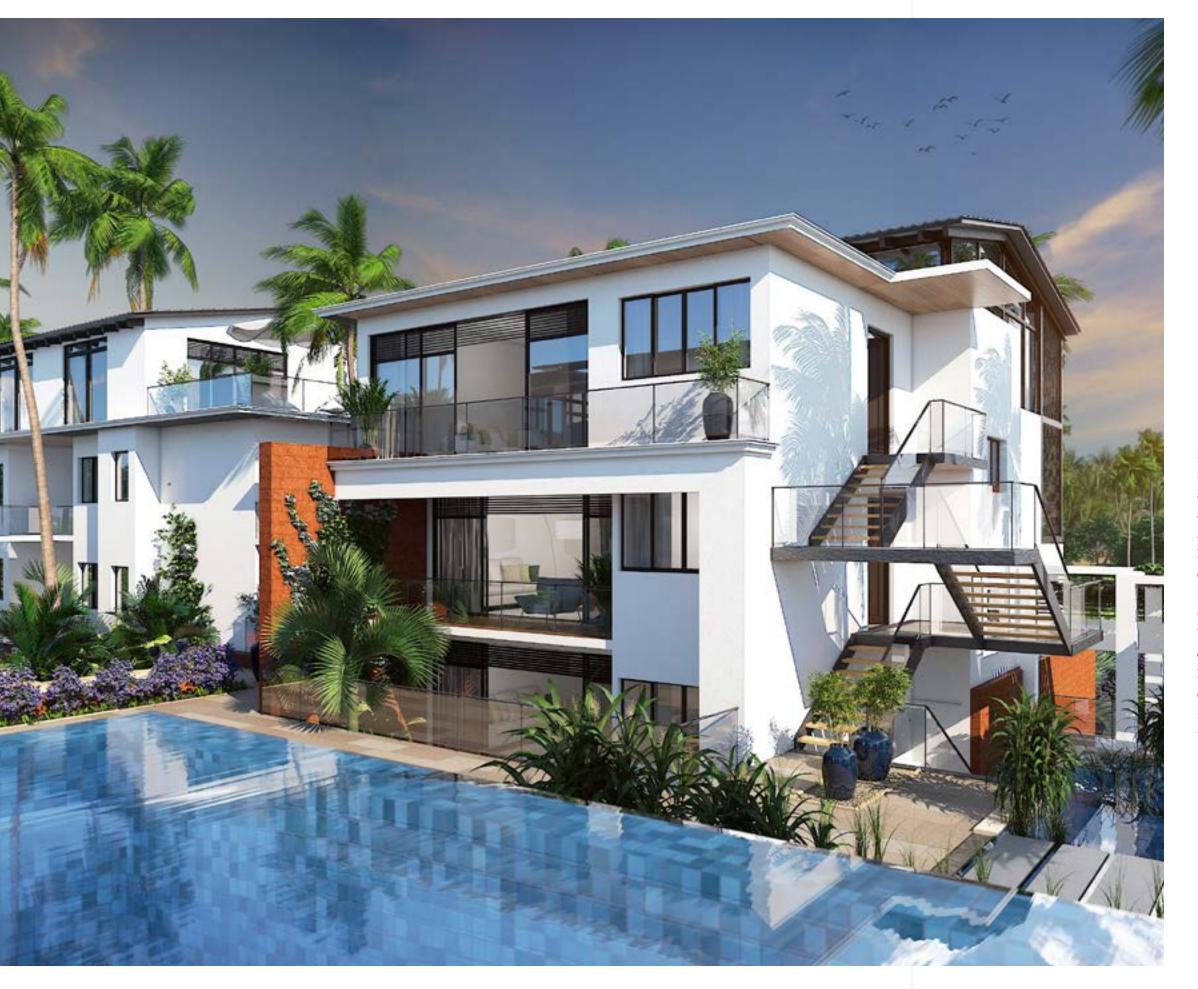

## **EL REINO**

El Reino Apartments is located at Reis Magos in North Goa. This property is made up of 35 apartments which are divided into 2 BHK, 3 BHK apartments and penthouses. These premium luxury apartments epitomize urban living and offer you superior designs and deluxe features.

A fantastic blend of sophistication and comfort is available in each of these lavish apartments. World class facilities are provided so as to ensure a life of convenience and luxury. Services on offer include but are not limited to 24\*7 security, housekeeping, rental management, utility bill management, Concierge services and so on.

# exceptional DESIGN

Utmost care and attention has been given to the design of these apartments. These luxury apartments are functional with a well planned layout and the marvelous interiors make it aesthetic as well. El Reino is divided into 12 blocks with a central pathway running through them. The 3 BHK apartments and penthouses will be located on the second floor while the first floor and the ground floor will have the 2 BHK apartments.

Open staircases run through each of these apartments and add a unique touch to them. Add to this the high ceilings and large glass facades and one has a holiday home that promises nothing but the best in opulence and style. Other excellent specifications include terrazzo tiles, a modular kitchen with state of the art fittings, Italian PU coated doors, hand painted tiles and so on. Not only are these apartments superb in design and architecture but they are also among the best environment friendly apartments available today. Eco design features include rain water harvesting, drip irrigation, the use of organic products and so on. Surrounded by magnificently landscaped gardens, paved driveways, water ponds, brass ironmongery among other delightful features, these apartments are the perfect place to call "home".