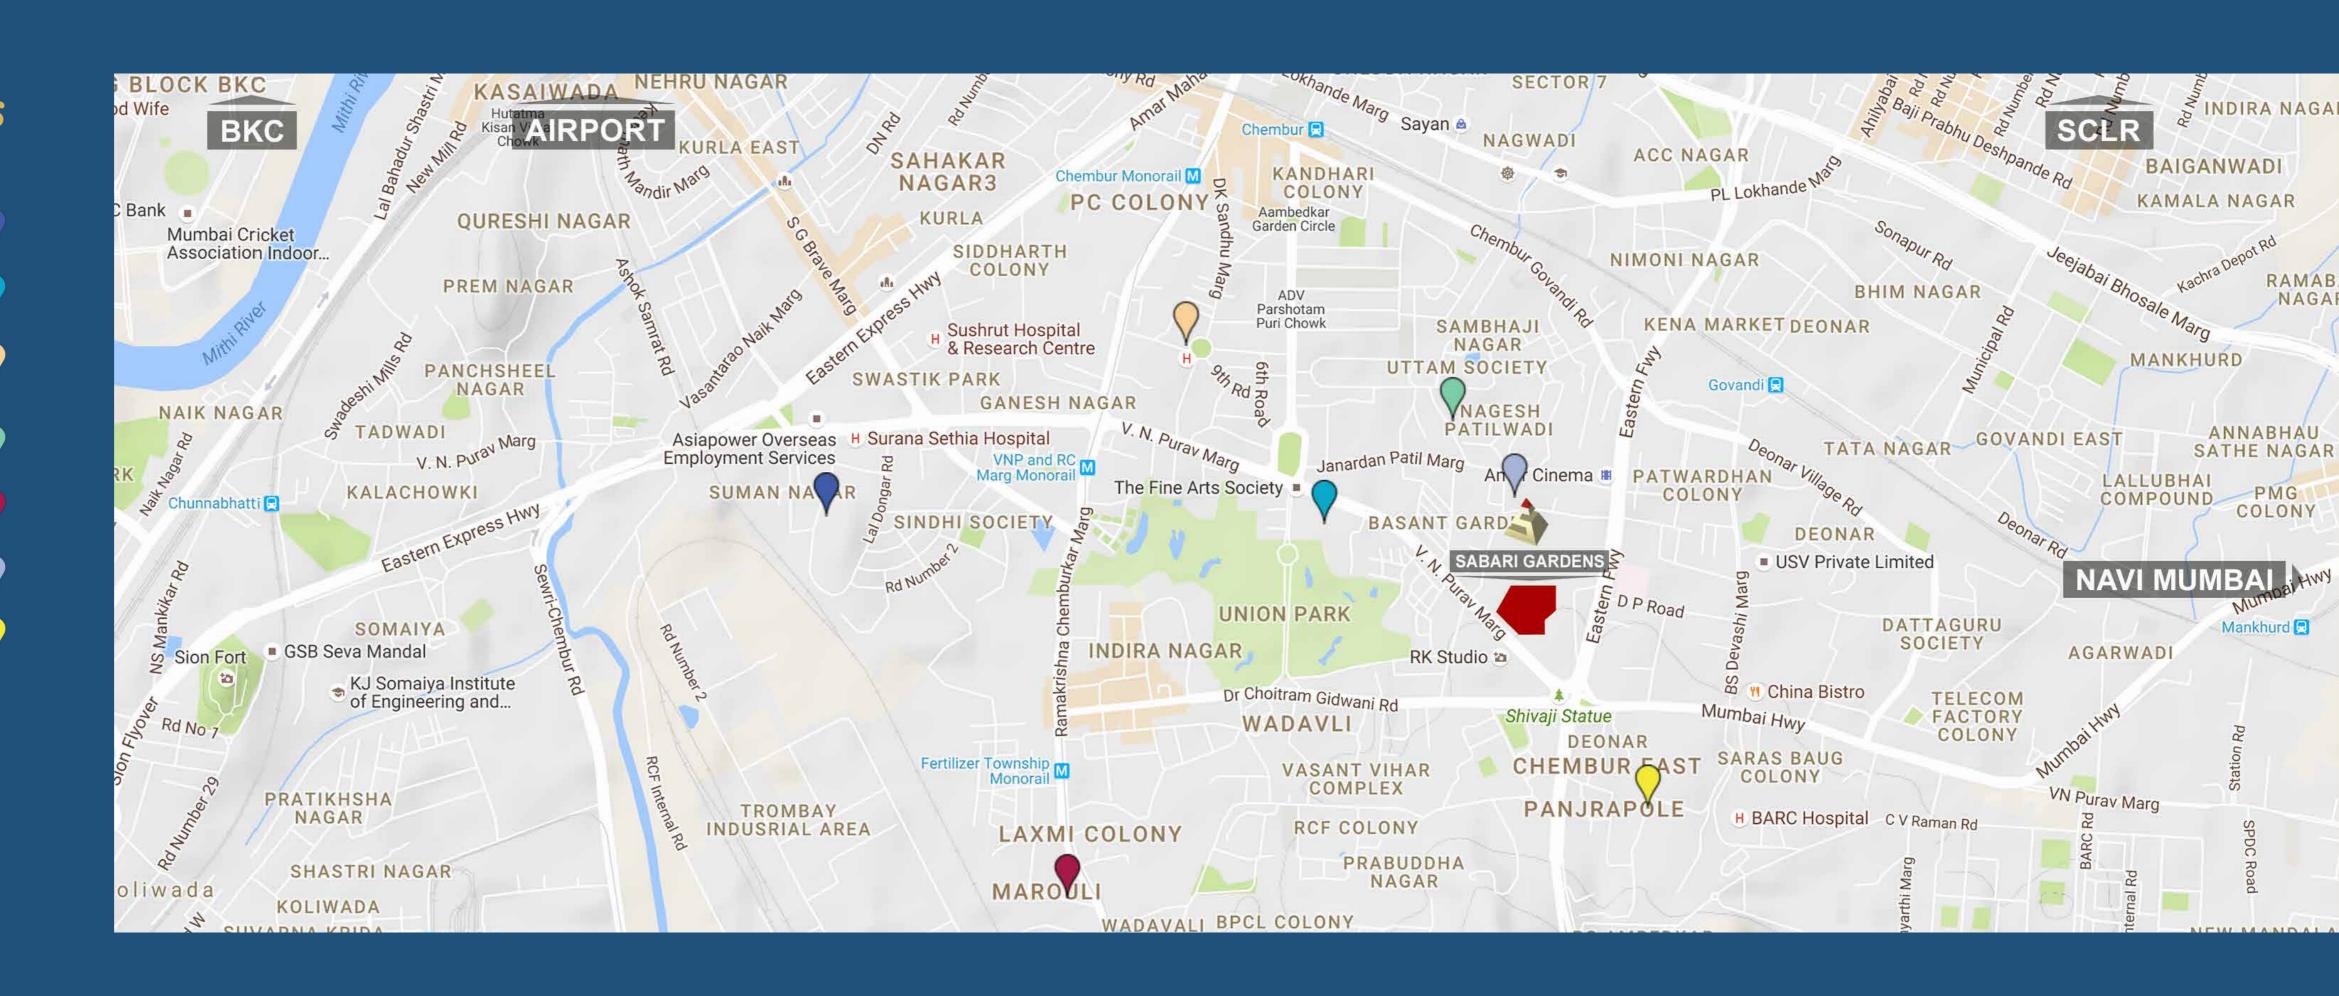

Gypsum finish walls with luster paint in entire flat, Video Door phone and intercom facilities.



### Bedroom

Provision for Wi-Fi in all flats, Geysers in all bathrooms, Marble frames in all windows, Water Resistant flush Doors in Bathrooms, Brass fittings & Melamine polish, Both Sides Laminated flush doors for all bedrooms, Bathroom with Grohe/Toto fittings and sanitary ware.





.

### **Ongoing Projects**

Alta Vista 1, 2, 3 BHK, Near Suman Nagar, Chembur.

> Natekar Heights 3, 4, 5 BHK, Sandu Garden, Chembur.

> > Sabari Palm View 3 BHK, Facing Golf Course, Near Diamond Garden, Chembur.

Ashville 3, 4 BHK, Off Sioin Trombay Road, Chembur.

Sabari Shaan 1, 2 BHK, Near Ashish Theatre, Chembur.

Sabari Hill Grange 2 BHK, Ghatla Road, Chembur.

Sabari Horizon 3 BHK, Deonar Farm Road.



#### Credits

Design Architect Edifice

Consulting Architect Aakar Architects & Consultants

> Structutal Engineer SS Patane Associates

MEP Consultants ARKK Consulting

Legal Consultant JLaw Associates

Project Management Consultants Eepsilon Project Managers

Media & Interactive Consultants Latice Design



All images used are for illustrative purposes only. Individual features such as windows, brick and other materials' colours may vary, as may heating and electrical layouts. The specifications of apartments/penthouses/houses is correct at the date of print but may be subject to change as necessary and without notice. Images are indicative of the quality and style of the specification and may not represent wholly the actual fittings and furnishings at a development. Specification is n