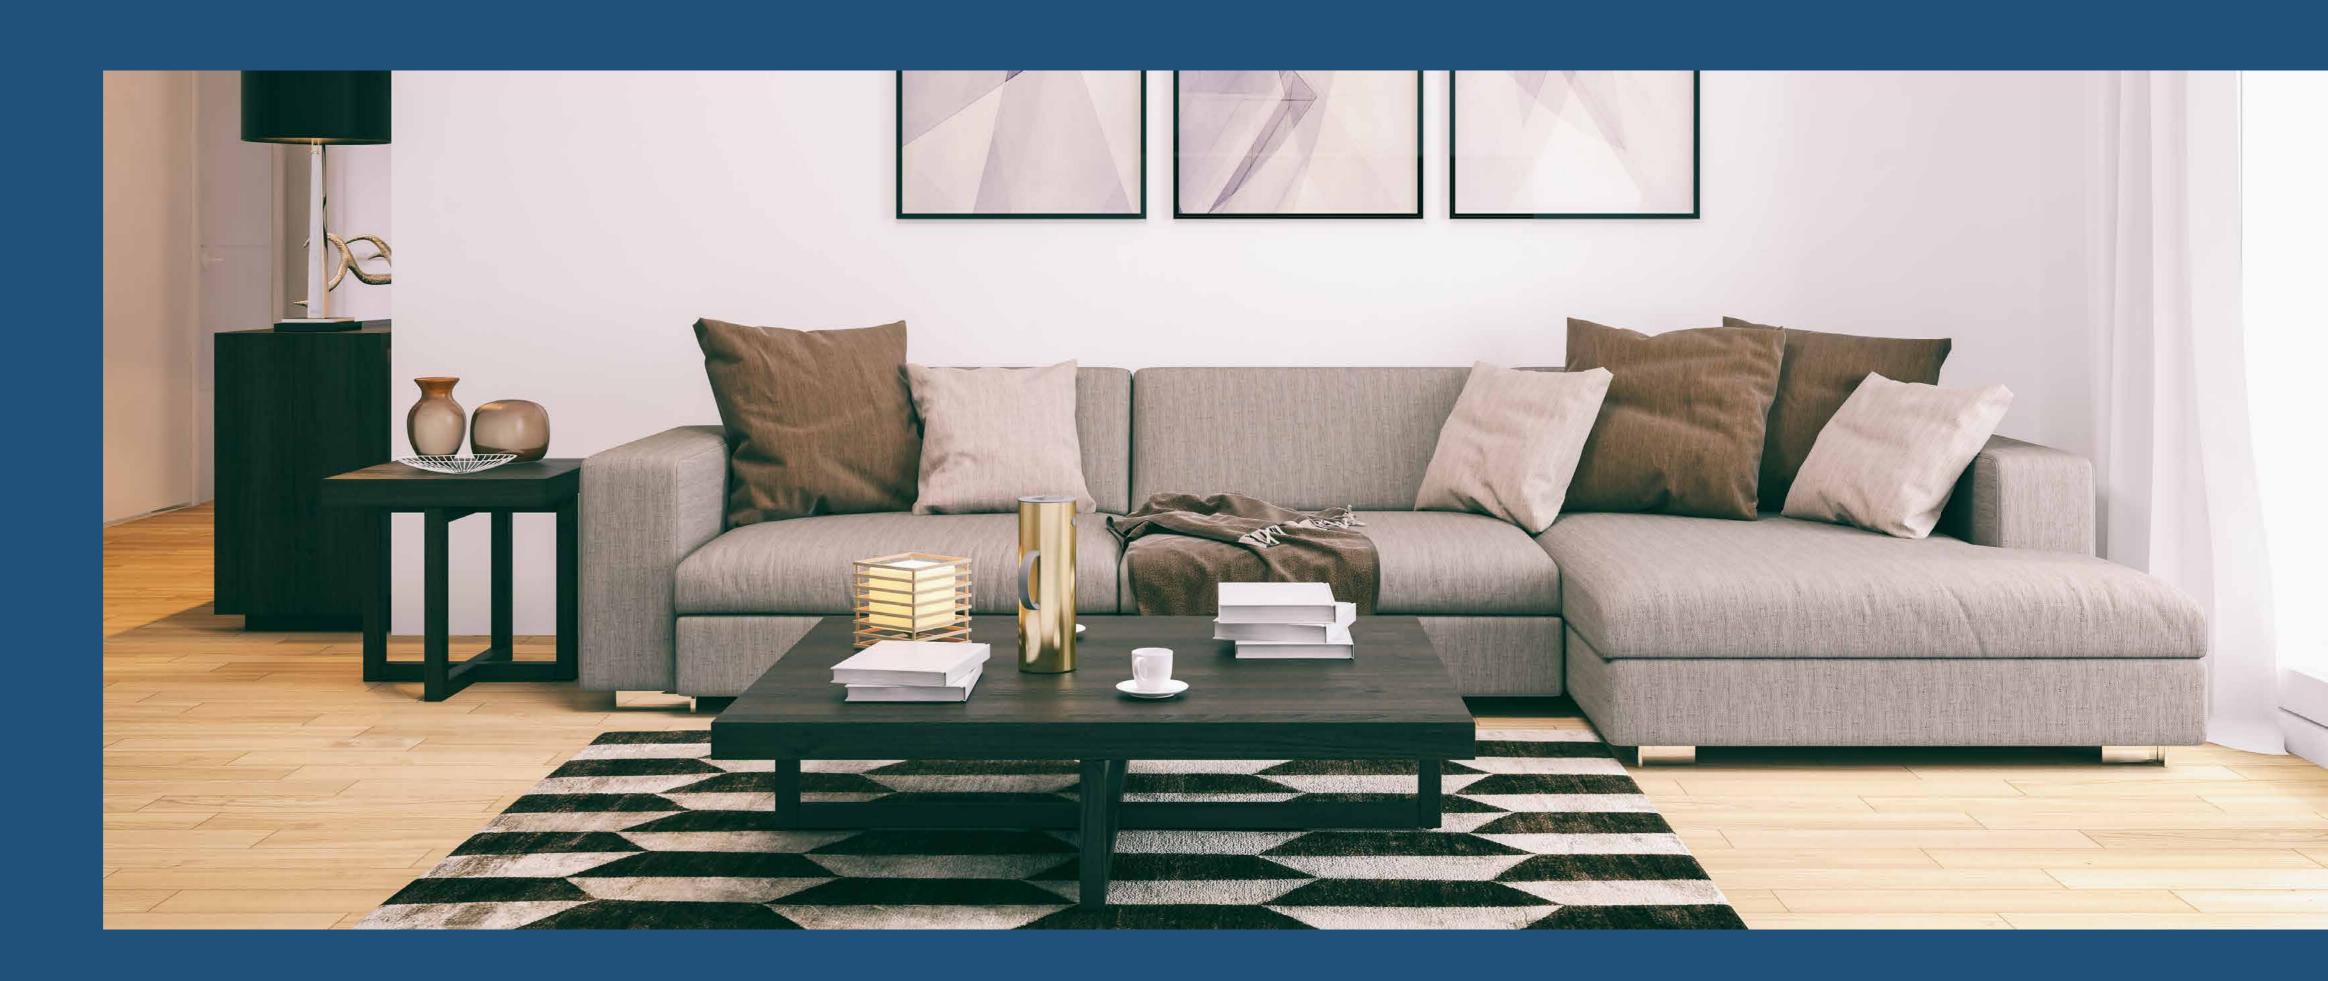

# Living Room

Italian Marble in all rooms, Wooden Flooring in Master bedroom and Deck area, Modular Kitchen, UPVC Windows, Teak/Cedar Wood Door frames with 45mm Thick Both sides Laminated FRD Main doors, Adequate electric power supply and points in all the rooms with Automation provision, Gypsum finish walls with luster paint in entire flat, Video Door phone and intercom facilities.