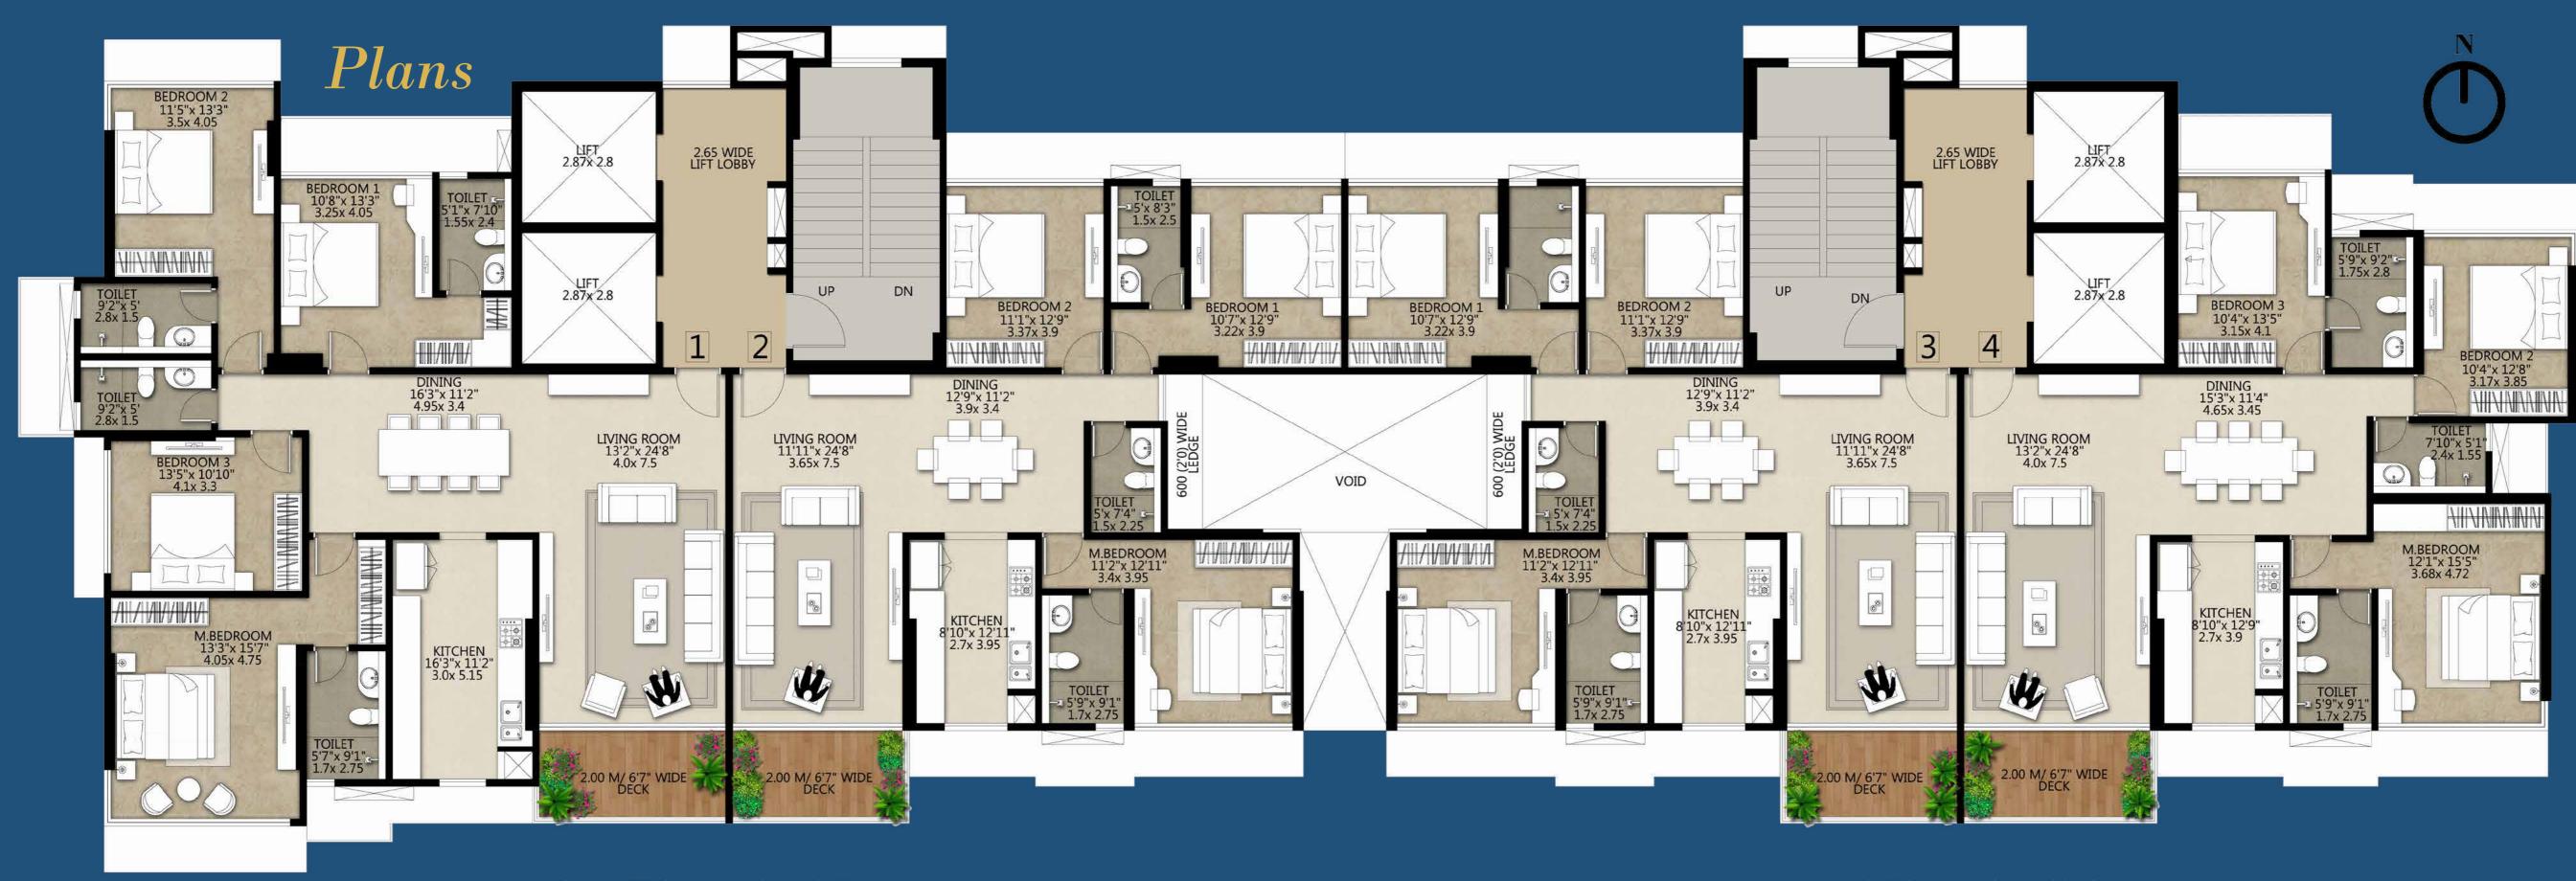

Floor plans are intended to give a general indication of the proposed floor layout only. The dimensions are accurate to within +or- 50mm. Dimensions should not be used for carpet sizes, appliance spaces or items of furniture. Please ask our sales adviser for details of the treatments specified for individual plots. All images and dimensions are not intended to form part of any contract or warranty. Furniture and landscaping is shown for illustrative purposes only.