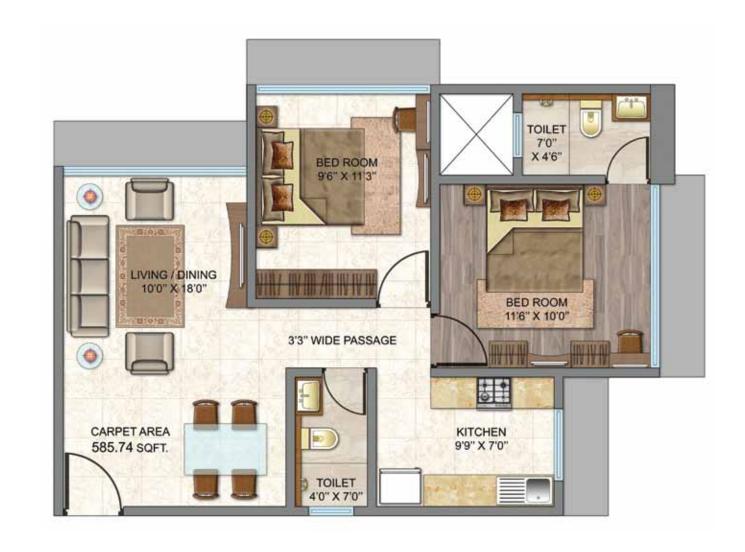

# LIVING ROOM / PASSAGE / DINING / BEDROOMS

 Vitrified flooring in the living, dining room & bedroom