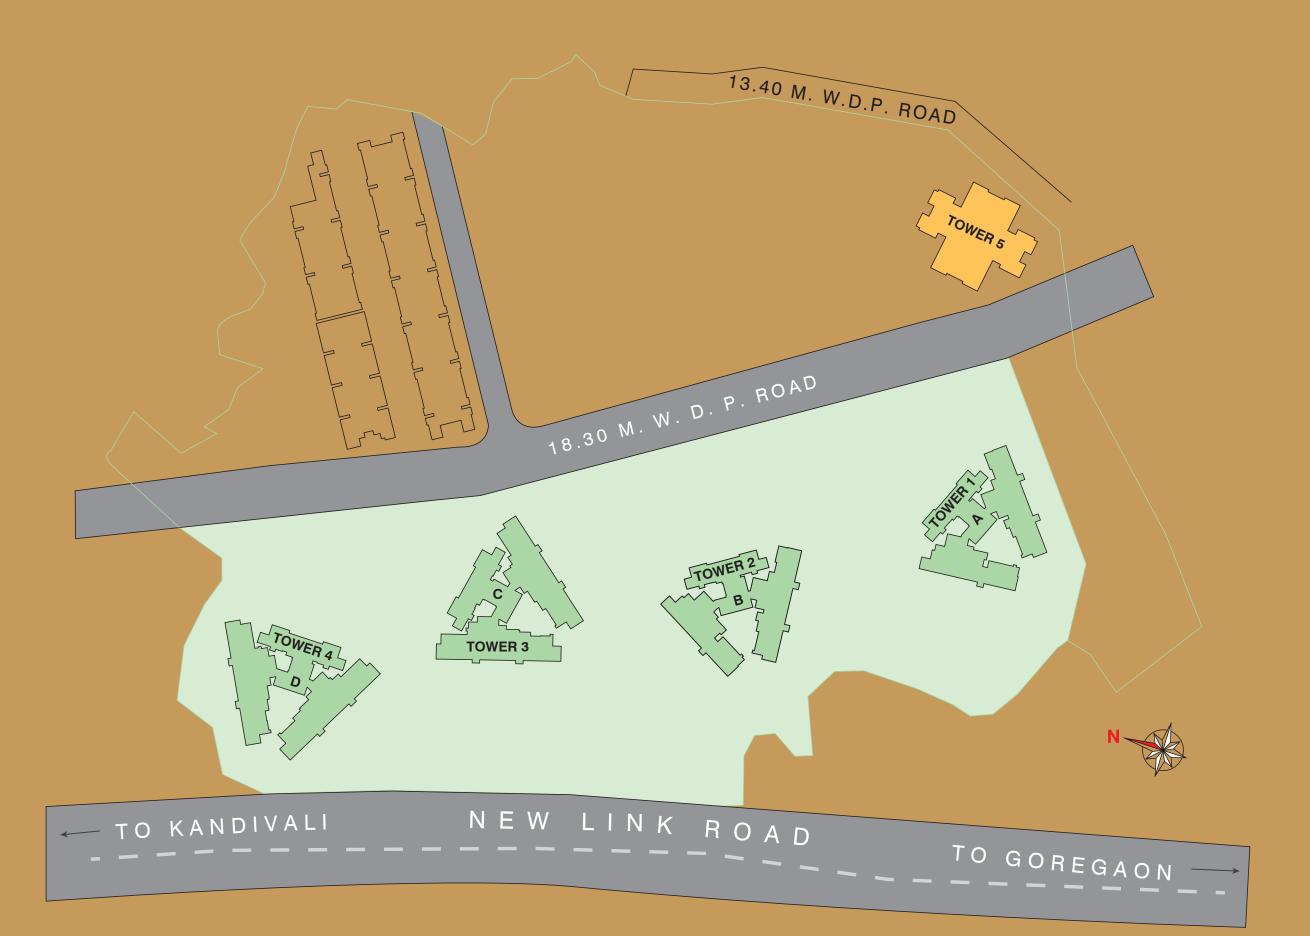

# Layout Plan

The layout of Auris Serenity combines aesthetics and functionality. With wide open space between the towers, your home noonspicuously merges into nature, not compromising beauty for functionality and vice-versa.