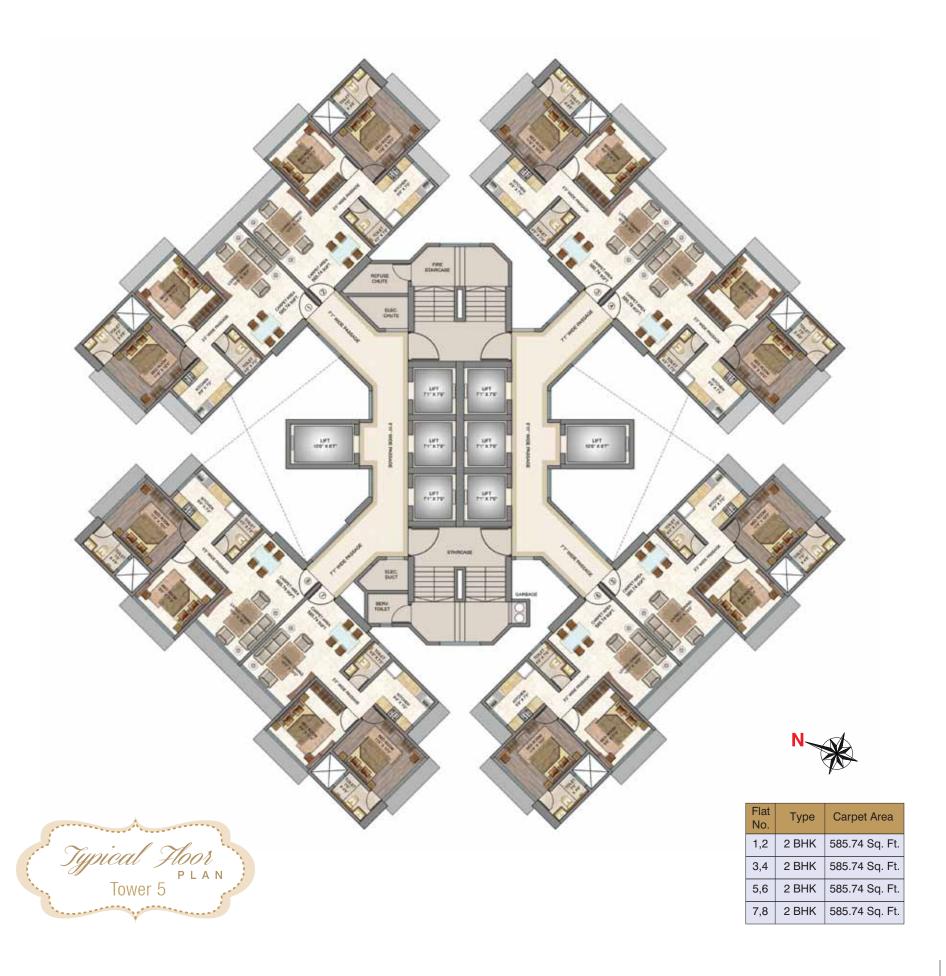

# Layout Plan

The layout of Auris Serenity combines aesthetics and functionality. With wide open space between the towers, your home noonspicuously merges into nature, not compromising beauty for functionality and vice-versa.