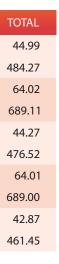

#### BUILDING - A - WING - A1

| TYPE  | SERIES | METRIC | CARPET AREA | BALCONY | CUB BOARD | DRY BALC. | SIT OUT | TOTAL  |
|-------|--------|--------|-------------|---------|-----------|-----------|---------|--------|
| 1 RHK | 1      | Sq.Mtr | 32.79       | 251     | 0.39      | 2.60      | 458     | 42.87  |
|       |        | Sq.Ft. | 352.95      | 27.02   | 4.20      | 27.99     | 49.30   | 461.45 |
| 2 RHK | 2      | Sq.Mtr | 48.15       | 7.34    | 1.17      | 2.76      | 459     | 64.01  |
|       |        | Sq.Ft. | 518.29      | 79.01   | 12.59     | 29.71     | 49.41   | 689.00 |
| 1 RHK | 3      | Sq.Mtr | 37.10       |         | 0.31      | 2.22      | 4.64    | 44.27  |
|       |        | Sq.Ft. | 399.34      |         | 3.34      | 23.90     | 49.94   | 476.52 |
| 2 RHK | 4      | Sq.Mtr | 48.16       | 7.34    | 1.17      | 2.76      | 459     | 64.02  |
|       |        | Sq.Ft. | 518.39      | 79.01   | 12.59     | 29.71     | 49.41   | 689.11 |
| 1 RHK | 5      | Sq.Mtr | 34.91       | 2.51    | 0.39      | 2.60      | 458     | 44.99  |
|       |        | Sq.Ft. | 375.77      | 27.02   | 4.20      | 27.99     | 49.30   | 484.27 |