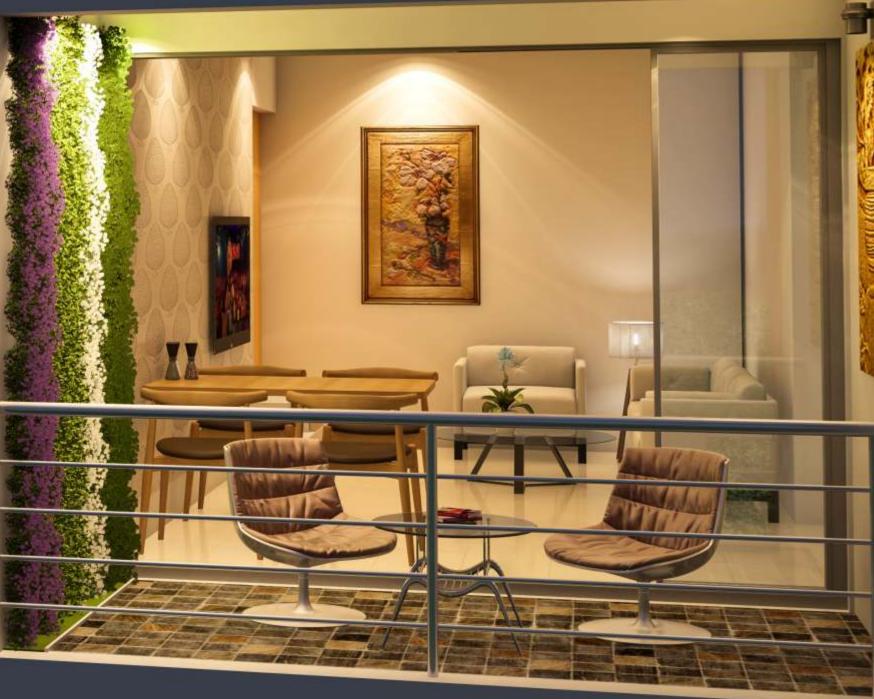

# **SPECIFICATIONS**

**The art of detailing** 

- Earthquake resistant RCC framed structure

- 4" brickwork for internal walls and 5" for external walls

# Flooring

- Vitrified 2' x 2' tiles in complete apartment
- Designer anti-skid tiles in bathrooms & sit outs

# **Doors & Windows**

- Designer laminated main door
- Internal laminated flush doors
- Door fittings
- Granite/ Marble door frames to bathrooms
- 3 track powder coated aluminium sliding windows
- 3 track powder coated aluminium sliding doors
- Granite/ Marble sill for all windows
- Safety grills for all windows except bathrooms
- Designer M.S. railing to sit out

## **Conveniences**

- Signage and letter box for each apartment
- Paved / concrete internal roads
- Grand entrance gate with security cabin
- Genset back up for lifts, pumps and common areas
- Elegant compound wall
- Children's play area
- Automatic elevators
- Rain water harvesting
- Fire fighting systems
- Sewage treatment plant with water recycling for flushing
- Video door phone for each apartment