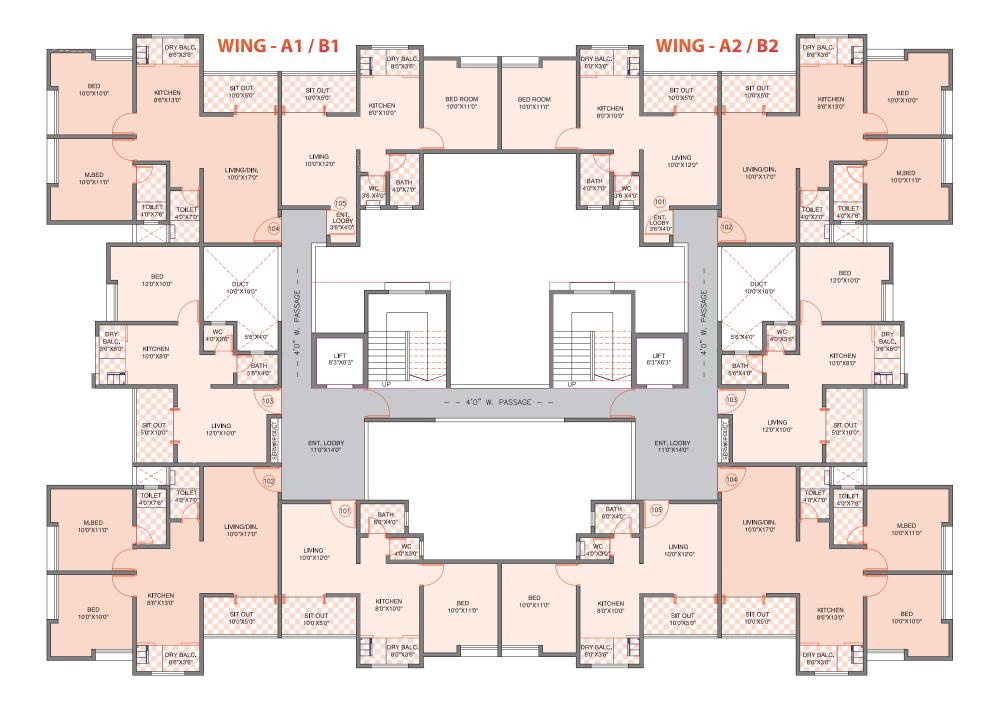

Magarpatta City (4.8 kms)

Phoenix Market City (8.4 kms) Typical Floor Plan - Building A & B

#### BUILDING - A - WING - A1

| TYPE  | SERIES | METRIC | CARPET AREA | BALCONY | CUB BOARD | DRY BALC. | SIT OUT | TOTAL  |
|-------|--------|--------|-------------|---------|-----------|-----------|---------|--------|
| 1 RHK | 1      | Sq.Mtr | 32.79       | 251     | 0.39      | 2.60      | 458     | 42.87  |
|       |        | Sq.Ft. | 352.95      | 27.02   | 4.20      | 27.99     | 49.30   | 461.45 |
| 2 RHK | 2      | Sq.Mtr | 48.15       | 7.34    | 1.17      | 2.76      | 459     | 64.01  |
|       |        | Sq.Ft. | 518.29      | 79.01   | 12.59     | 29.71     | 49.41   | 689.00 |
| 1 RHK | 3      | Sq.Mtr | 37.10       |         | 0.31      | 2.22      | 4.64    | 44.27  |
|       |        | Sq.Ft. | 399.34      |         | 3.34      | 23.90     | 49.94   | 476.52 |
| 2 RHK | 4      | Sq.Mtr | 48.16       | 7.34    | 1.17      | 2.76      | 459     | 64.02  |
|       |        | Sq.Ft. | 518.39      | 79.01   | 12.59     | 29.71     | 49.41   | 689.11 |
| 1 RHK | 5      | Sq.Mtr | 34.91       | 2.51    | 0.39      | 2.60      | 458     | 44.99  |
|       |        | Sq.Ft. | 375.77      | 27.02   | 4.20      | 27.99     | 49.30   | 484.27 |

#### BUILDING - A - WING - A2

|       |        |        |             |         |           |           |         | _ |
|-------|--------|--------|-------------|---------|-----------|-----------|---------|---|
| TYPE  | SERIES | METRIC | CARPET AREA | BALCONY | CUB BOARD | DRY BALC. | SIT OUT |   |
| 1 RHK | 1      | Sq.Mtr | 34.91       | 2.51    | 0.39      | 2.60      | 4.58    |   |
|       |        | Sq.Ft. | 375.77      | 27.02   | 4.20      | 27.99     | 49.30   |   |
| 2 RHK | 2      | Sq.Mtr | 48.16       | 7.34    | 1.17      | 2.76      | 4.59    |   |
|       |        | Sq.Ft. | 51839       | 79.01   | 12.59     | 29.71     | 49.41   |   |
| 1 RHK | 3      | Sq.Mtr | 37.10       |         | 0.31      | 2.22      | 4.64    |   |
|       |        | Sq.Ft. | 39934       |         | 3.34      | 23.90     | 49.94   |   |
| 2 RHK | 4      | Sq.Mtr | 48.15       | 7.34    | 1.17      | 2.76      | 4.59    |   |
|       |        | Sq.Ft. | 518.29      | 79.01   | 12.59     | 29.71     | 49.41   |   |
| 1 RHK | 5      | Sq.Mtr | 32.79       | 2.51    | 0.39      | 2.60      | 4.58    |   |
|       |        | Sq.Ft. | 352.95      | 27.02   | 4.20      | 27.99     | 4930    |   |