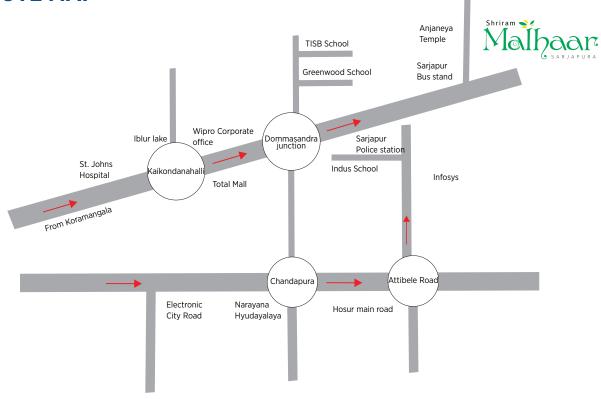

#### **ROUTE MAP**

## **LOCATION HIGHLIGHTS**

- **★** 5 MINUTES DRIVE TO INDUS INTERNATIONAL SCHOOL
- 10 MINUTES DRIVE TO PROPOSED AZIM PREMJI UNIVERSITY
  - 15 MINUTES DRIVE TO WIPRO CORPORATE OFFICE
    - **★ 20 MINUTES DRIVE TO WHITEFIELD**
    - **★ 20 MINUTES DRIVE TO ELECTRONIC CITY** 
      - **★ 10 MINUTES DRIVE TO SABIC**