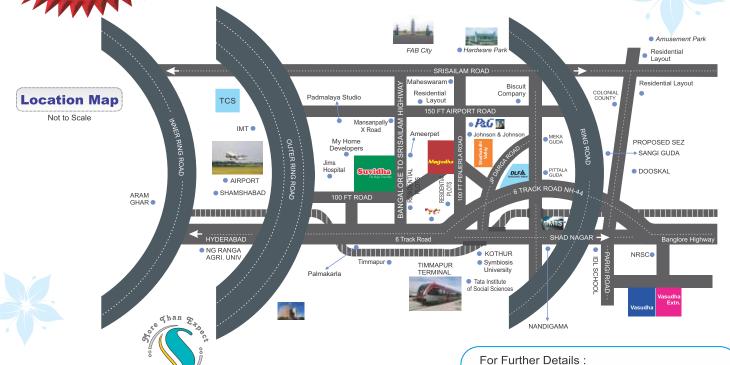

- ▲ DTCP Layout with clear title
- Near 6 track Bangalore Highway NH-44
- → Proposed 250 feet road which connects Bangalore-Mumbai highway
- Near up-coming software phonics
- Near MMTS Shad Nagar Railway Station
- Near NRSC (National Remote Sensing Centre)
- Railway Terminal in 300 Acres at Kothur
- ▲ DLF Housing
- ▲ APIIC SEZ in 1800 Acres at Polepally
- → Well connected through Air, Rail & Road
- ▲ Procter & Gamble India Ltd., Kothur
- ▲ Johnson & Johnson, Kothur
- ▲ Amazon Warehouse, Kothur
- Near International Universities