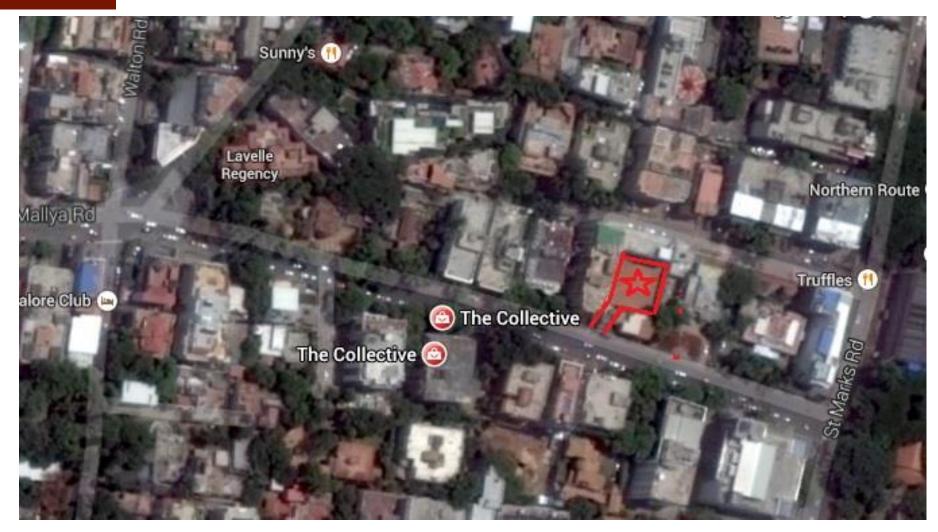

# **GOOGLE MAP LOCATION**

- Miraya Grant

#### PRIME LOCATION

Situated on Vittal Mallya Road right in the heart of Bangalore's Central Business District.

#### **MALLS**

UB City- 500 metres