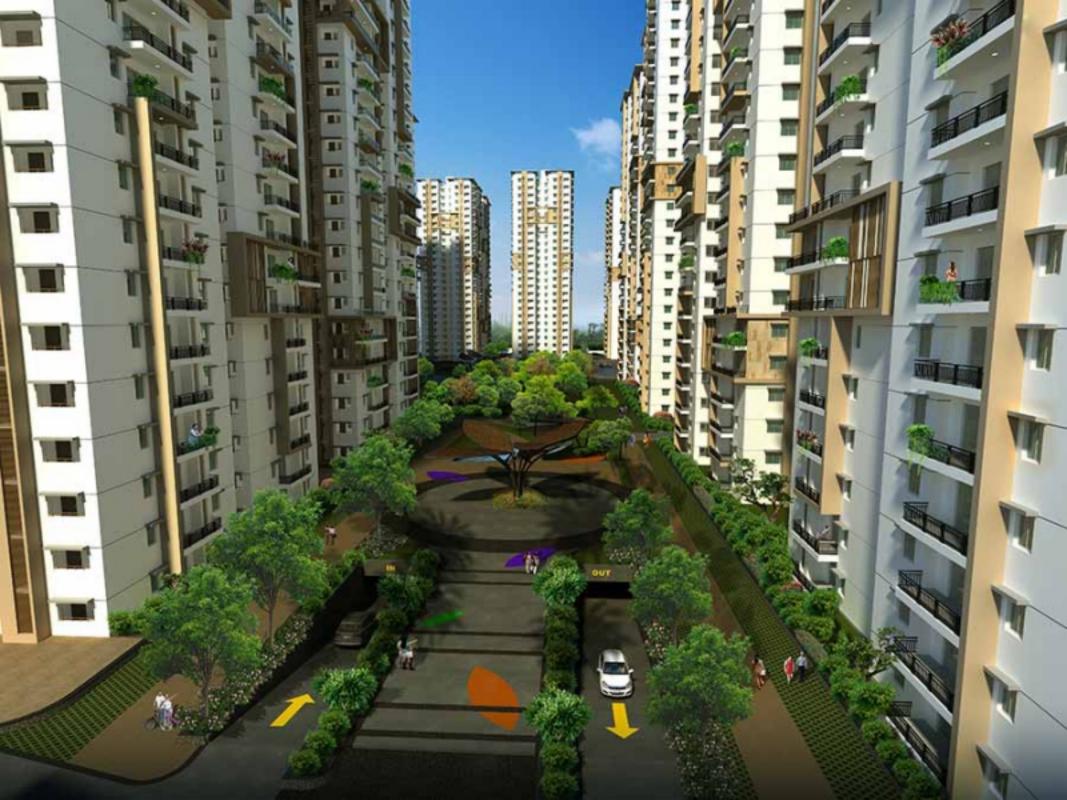

| Flat No | Facing       | Carpet<br>Area | Balcony | Utility | Saleable<br>Area |
|---------|--------------|----------------|---------|---------|------------------|
| 1       | 2 BHK (West) | 860.14         | 52.10   | 35.95   | 1345             |
| 2       | 3 BHK (West) | 1023.76        | 51.99   | 36.60   | 1560             |
| 3       | 3 BHK (East) | 1012.67        | 57.05   | 44.67   | 1565             |
| 4       | 2 BHK (East) | 810.95         | 51.88   | 34.88   | 1275             |
| 5       | 2 BHK (East) | 810.95         | 51.88   | 34.88   | 1275             |
| 6       | 3 BHK (East) | 972.30         | 54.68   | 44.67   | 1510             |
| 7       | 3 BHK (West) | 991.14         | 51.99   | 27.34   | 1505             |
| 8       | 2 BHK (West) | 850.14