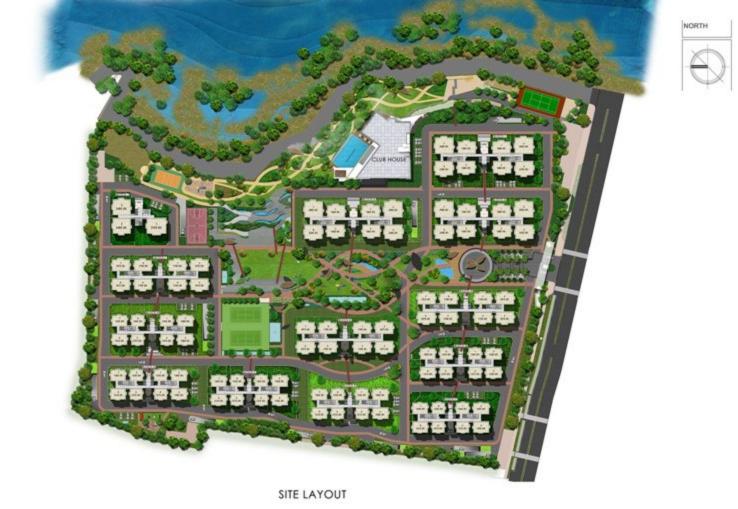

|---------|------------------|
| 1       | 2 BHK (West) | 860.14         | 52.10   | 35.95   | 1345             |
| 2       | 3 BHK (West) | 1023.76        | 51.99   | 36.60   | 1560             |
| 3       | 3 BHK (East) | 1012.67        | 57.05   | 44.67   | 1565             |
| 4       | 2 BHK (East) | 810.95         | 51.88   | 34.88   | 1275             |
| 5       | 2 BHK (East) | 810.95         | 51.88   | 34.88   | 1275             |
| 6       | 3 BHK (East) | 972.30         | 54.68   | 44.67   | 1510             |
| 7       | 3 BHK (West) | 991.14         | 51.99   | 27.34   | 1505             |
| 8       | 2 BHK (West) | 850.14         | 52.10   | 35.95   | 1345             |

| -  | - |    |
|----|---|----|
|    | 1 | 1º |
| -6 | - |    |

## BLOCK-B, & H

## GROUND FLOOR PLAN



NORTH



| Flat No | Facing       | Carpet  | Balcony | UBIRy | Saleable<br>Area |
|---------|--------------|---------|---------|-------|------------------|
| 1       | 3 BHK (West) | 1161.00 | 73.30   | 44.35 | 1790             |
| 2       | 3 BHK (West) | 1224.72 | 73.30   | 44.35 | 1875             |
| 3       | 3 BHK (East) | 1224.61 | 73.30   | 44.35 | 1875             |
| 4       | 3 BHK (East) | 1151.00 | 73.30   | 44.35 | 1790             |
| 5       | 3 BHK (East) | 1161.00 | 73.30   | 44.35 | 1790             |
| 6       | 3 BHE (East) | 1224.72 | 73.30   | 44.35 | 1875             |
| 7       | 3 BHK (West) | 1224.72 | 73.30   | 44.35 | 1875             |
| 8       | 3 BHK (West) | 1161.00 | 73.30   | 44.35 | 1790             |

BLOCK-A, E & I

GROUND FLOOR PLAN