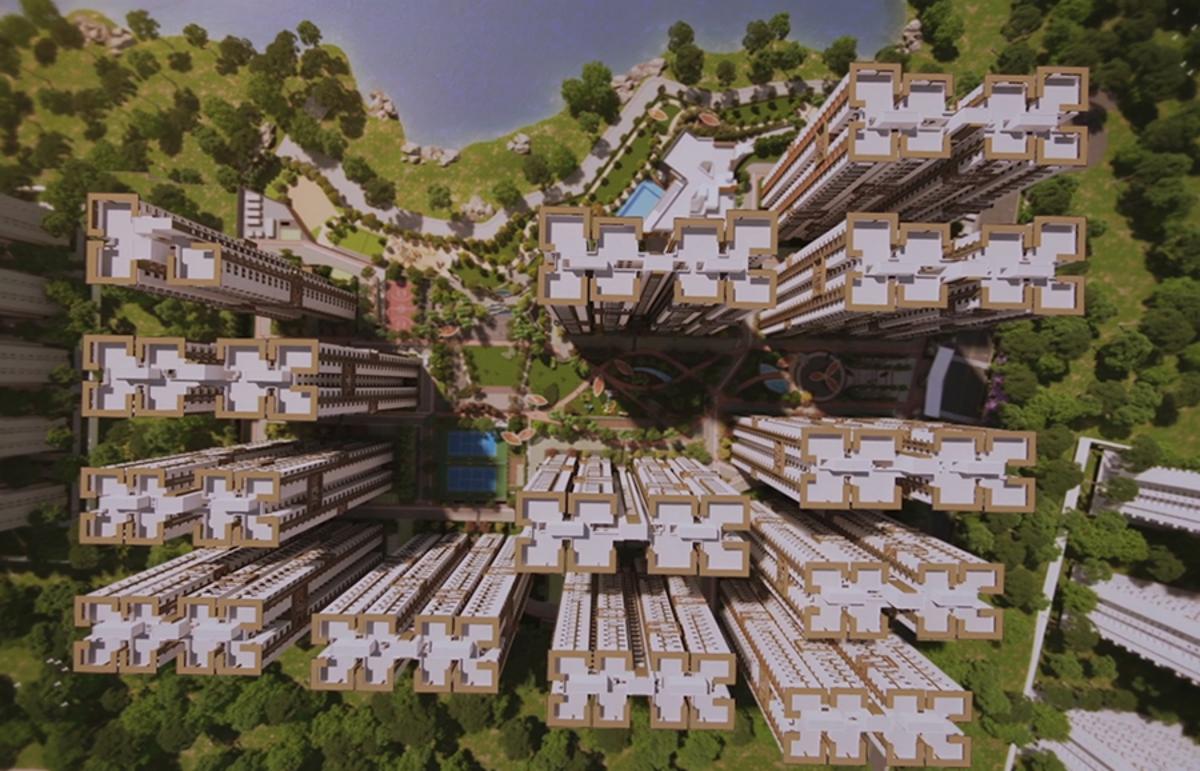

FLOOR PLAN



NORTH



| Flat No | Facing       | Carpet  | Balcony | UBIRy | Saleable<br>Area |
|---------|--------------|---------|---------|-------|------------------|
| 1       | 3 BHK (West) | 1161.00 | 73.30   | 44.35 | 1790             |
| 2       | 3 BHK (West) | 1224.72 | 73.30   | 44.35 | 1875             |
| 3       | 3 BHK (East) | 1224.61 | 73.30   | 44.35 | 1875             |
| 4       | 3 BHK (East) | 1151.00 | 73.30   | 44.35 | 1790             |
| 5       | 3 BHK (East) | 1161.00 | 73.30   | 44.35 | 1790             |
| 6       | 3 BHE (East) | 1224.72 | 73.30   | 44.35 | 1875             |
| 7       | 3 BHK (West) | 1224.72 | 73.30   | 44.35 | 1875             |
| 8       | 3 BHK (West) | 1161.00 | 73.30   | 44.35 | 1790             |

BLOCK-A, E & I

GROUND FLOOR PLAN