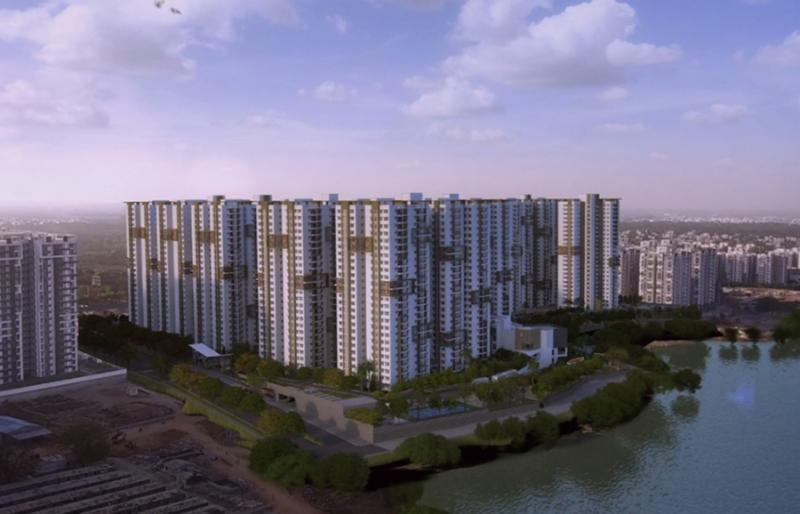

| Flat No | Facing       | Carpet<br>Area | Balcony | Utility | Saleable<br>Area |
|---------|--------------|----------------|---------|---------|------------------|
| 1       | 2 BHK (West) | 860.14         | 52.10   | 35.95   | 1345             |
| 2       | 3 BHK (West) | 1023.76        | 51.99   | 36.60   | 1560             |
| 3       | 3 BHK (East) | 1012.67        | 57.05   | 44.67   | 1565             |
| 4       | 2 BHK (East) | 810.95         | 51.88   | 34.88   | 1275             |
| 5       | 2 BHK (East) | 810.95         | 51.88   | 34.88   | 1275             |
| 6       | 3 BHK (East) | 972.30         | 54.68   | 44.67   | 1510             |
| 7       | 3 BHK (West) | 991.14         | 51.99   | 27.34   | 1505             |
| 8       | 2 BHK (West) | 850.14         | 5