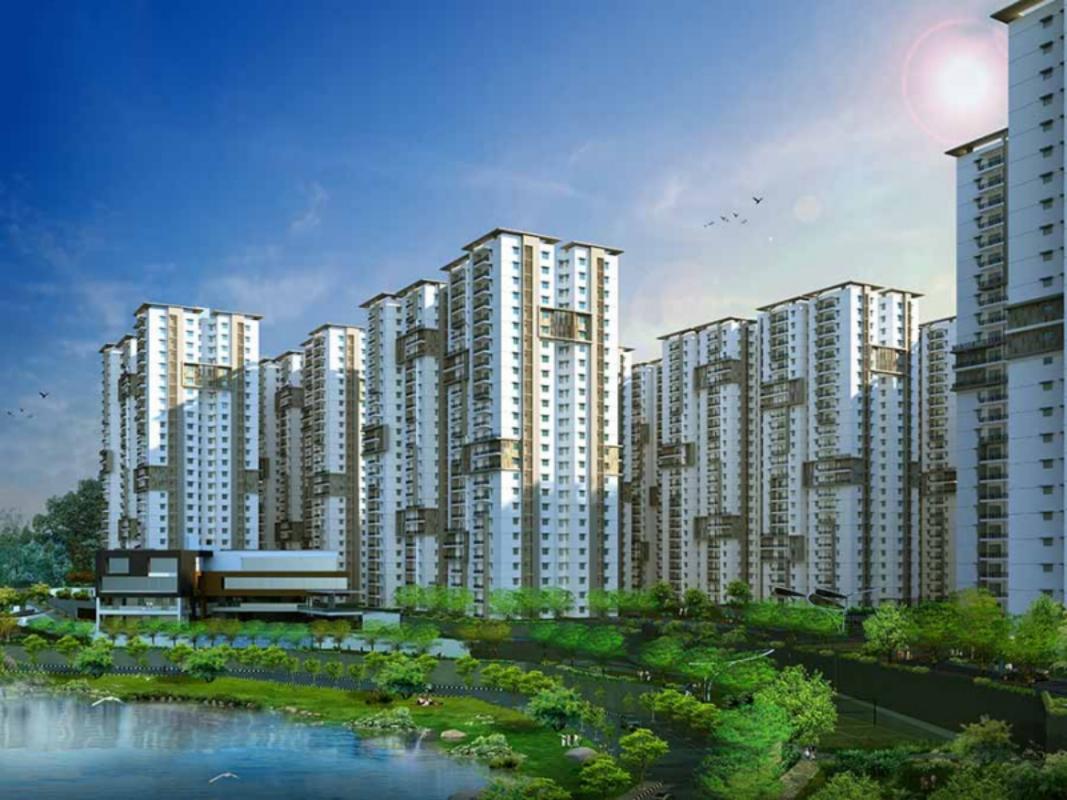

| Flat No | Facing       | Carpet<br>Area | Balcony | Utility | Saleable<br>Area |
|---------|--------------|----------------|---------|---------|------------------|
| 1       | 2 BHK (West) | 860.14         | 52.10   | 35.95   | 1345             |
| 2       | 3 BHK (West) | 1023.76        | 51.99   | 36.60   | 1560             |
| 3       | 3 BHK (East) | 1012.67        | 57.05   | 44.67   | 1565             |
| 4       | 2 BHK (East) | 810.95         | 51.88   | 34.88   | 1275             |
| 5       | 2 BHK (East) | 810.95         | 51.88   | 34.88   | 1275             |
| 6       | 3 BHK (East) | 972.30         | 54.68   | 44.67   | 1510             |
| 7       | 3 BHK (West) | 991.14         | 51.99   | 27.34   | 1505             |
| 8       | 2 BHK (West) | 850.