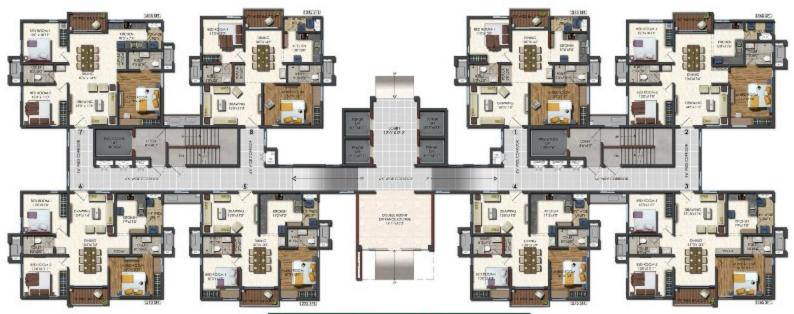

| Flat No | Facing       | Carpet<br>Area | Balcony | Utility | Saleable<br>Area |
|---------|--------------|----------------|---------|---------|------------------|
| 1       | 2 BHK (West) | 860.14         | 52.10   | 35.95   | 1345             |
| 2       | 3 BHK (West) | 1023.76        | 51.99   | 36.60   | 1560             |
| 3       | 3 BHK (East) | 1012.67        | 57.05   | 44.67   | 1565             |
| 4       | 2 BHK (East) | 810.95         | 51.88   | 34.88   | 1275             |
| 5       | 2 BHK (East) | 810.95         | 51.88   | 34.88   | 1275             |
| 6       | 3 BHK (East) | 972.30         | 54.68   | 44.67   | 1510             |
| 7       | 3 BHK (West) | 991.14         | 51.99   | 27.34   | 1505             |
| 8       | 2 BHK (West) | 850.14         | 52.10   | 35.95   | 1345             |

## GROUND FLOOR PLAN

NORTH

| Flat No | Facing       | Carpet  | Balcony | UBIRy | Saleable<br>Area |
|---------|--------------|---------|---------|-------|------------------|
| 1       | 3 BHK (West) | 1161.00 | 73.30   | 44.35 | 1790             |
| 2       | 3 BHK (West) | 1224.72 | 73.30   | 44.35 | 1875             |
| 3       | 3 BHK (East) | 1224.61 | 73.30   | 44.35 | 1875             |
| 4       | 3 BHK (East) | 1151.00 | 73.30   | 44.35 | 1790             |
| 5       | 3 BHK (East) | 1161.00 | 73.30   | 44.35 | 1790             |
| 6       | 3 BHE (East) | 1224.72 | 73.30   | 44.35 | 1875             |
| 7       | 3 BHK (West) | 1224.72 | 73.30   | 44.35 | 1875             |
| 8       | 3 BHK (West) | 1161.00 | 73.30   | 44.35 | 1790             |

BLOCK-A, E & I

GROUND FLOOR PLAN