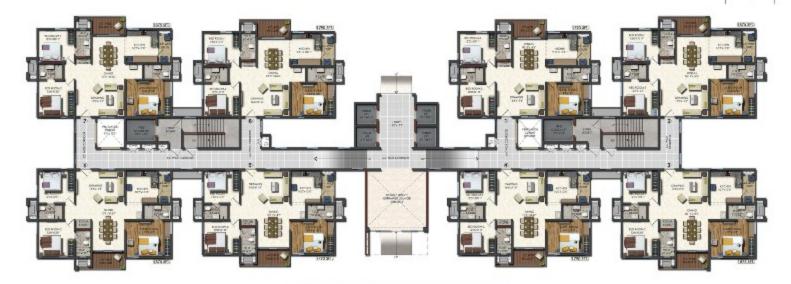

| Flat No | Facing       | Carpet<br>Area | Balcony | Utility | Saleable<br>Area |
|---------|--------------|----------------|---------|---------|------------------|
| 1       | 2 BHK (West) | 860.14         | 52.10   | 35.95   | 1345             |
| 2       | 3 BHK (West) | 1023.76        | 51.99   | 36.60   | 1560             |
| 3       | 3 BHK (East) | 1012.67        | 57.05   | 44.67   | 1565             |
| 4       | 2 BHK (East) | 810.95         | 51.88   | 34.88   | 1275             |
| 5       | 2 BHK (East) | 810.95         | 51.88   | 34.88   | 1275             |
| 6       | 3 BHK (East) | 972.30         | 54.68   | 44.67   | 1510             |
| 7       | 3 BHK (West) | 991.14         | 51.99   | 27.34   | 1505             |
| 8       | 2 BHK (West) | 850.14         | 52.10   | 35.95   | 1345             |

## BLOCK-B, & H

## GROUND FLOOR PLAN

NORTH

| Flat No | Facing       | Carpet  | Balcony | UBIRy | Saleable<br>Area |
|---------|--------------|---------|---------|-------|------------------|
| 1       | 3 BHK (West) | 1161.00 | 73.30   | 44.35 | 1790             |
| 2       | 3 BHK (West) | 1224.72 | 73.30   | 44.35 | 1875             |
| 3       | 3 BHK (East) | 1224.61 | 73.30   | 44.35 | 1875             |
| 4       | 3 BHK (East) | 1151.00 | 73.30   | 44.35 | 1790             |
| 5       | 3 BHK (East) | 1161.00 | 73.30   | 44.35 | 1790             |
| 6       | 3 BHE (East) | 1224.72 | 73.30   | 44.35 | 1875             |
| 7       | 3 BHK (West) | 1224.72 | 73.30   | 44.35 | 1875             |
| 8       | 3 BHK (West) | 1161.00 | 73.30   | 44.35 | 1790             |

BLOCK-A, E & I

GROUND FLOOR PLAN