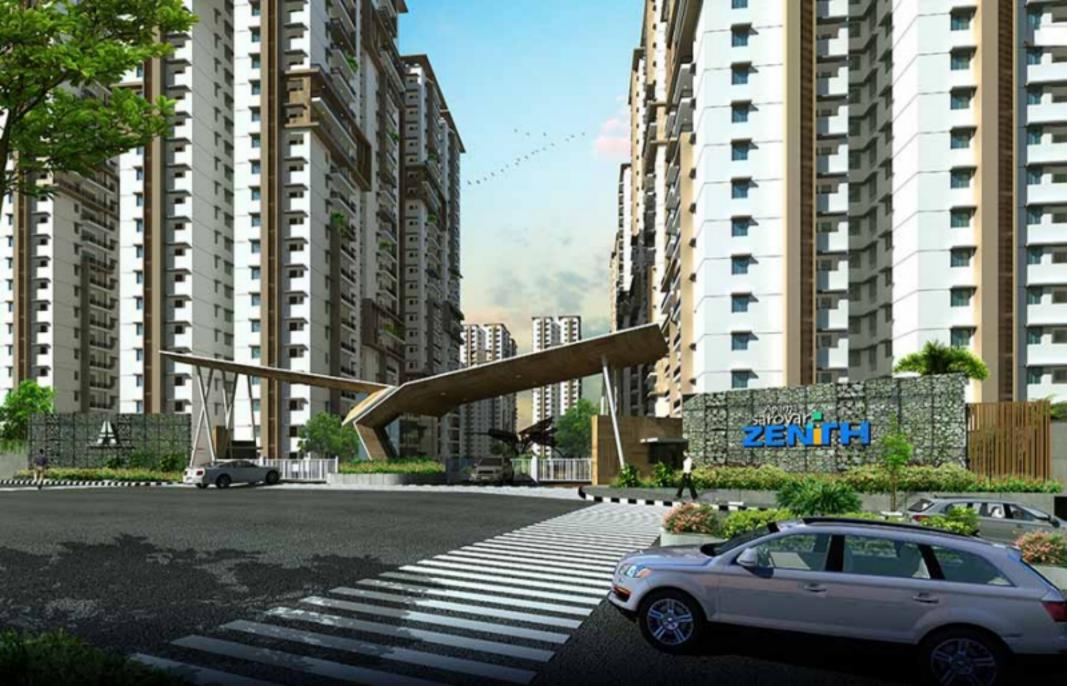

| Flat No | Facing       | Carpet<br>Area | Balcony | Utility | Saleable<br>Area |
|---------|--------------|----------------|---------|---------|------------------|
| 1       | 2 BHK (West) | 860.14         | 52.10   | 35.95   | 1345             |
| 2       | 3 BHK (West) | 1023.76        | 51.99   | 36.60   | 1560             |
| 3       | 3 BHK (East) | 1012.67        | 57.05   | 44.67   | 1565             |
| 4       | 2 BHK (East) | 810.95         | 51.88   | 34.88   | 1275             |
| 5       | 2 BHK (East) | 810.95         | 51.88   | 34.88   | 1275             |
| 6       | 3 BHK (East) | 972.30         | 54.68   | 44.67   | 1510             |
| 7       | 3 BHK (West) | 991.14         | 51.99   | 27.34   | 1505             |
| 8       | 2 BHK (West) | 850.14