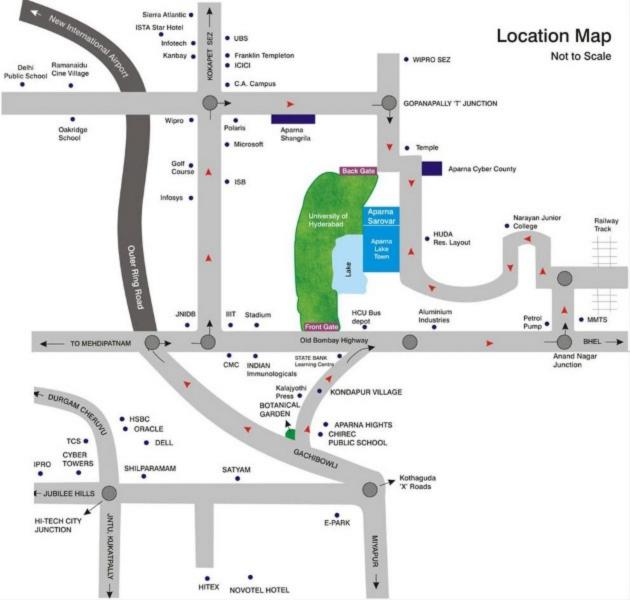

| Flat No | Facing       | Carpet<br>Area | Balcony | Utility | Saleable<br>Area |
|---------|--------------|----------------|---------|---------|------------------|
| 1       | 2 BHK (West) | 860.14         | 52.10   | 35.95   | 1345             |
| 2       | 3 BHK (West) | 1023.76        | 51.99   | 36.60   | 1560             |
| 3       | 3 BHK (East) | 1012.67        | 57.05   | 44.67   | 1565             |
| 4       | 2 BHK (East) | 810.95         | 51.88   | 34.88   | 1275             |
| 5       | 2 BHK (East) | 810.95         | 51.88   | 34.88   | 1275             |
| 6       | 3 BHK (East) | 972.30         | 54.68   | 44.67   | 1510             |
| 7       | 3 BHK (West) | 991.14         | 51.99   | 27.34   | 1505             |
| 8       | 2 BHK (West) | 850.14         | 52.10