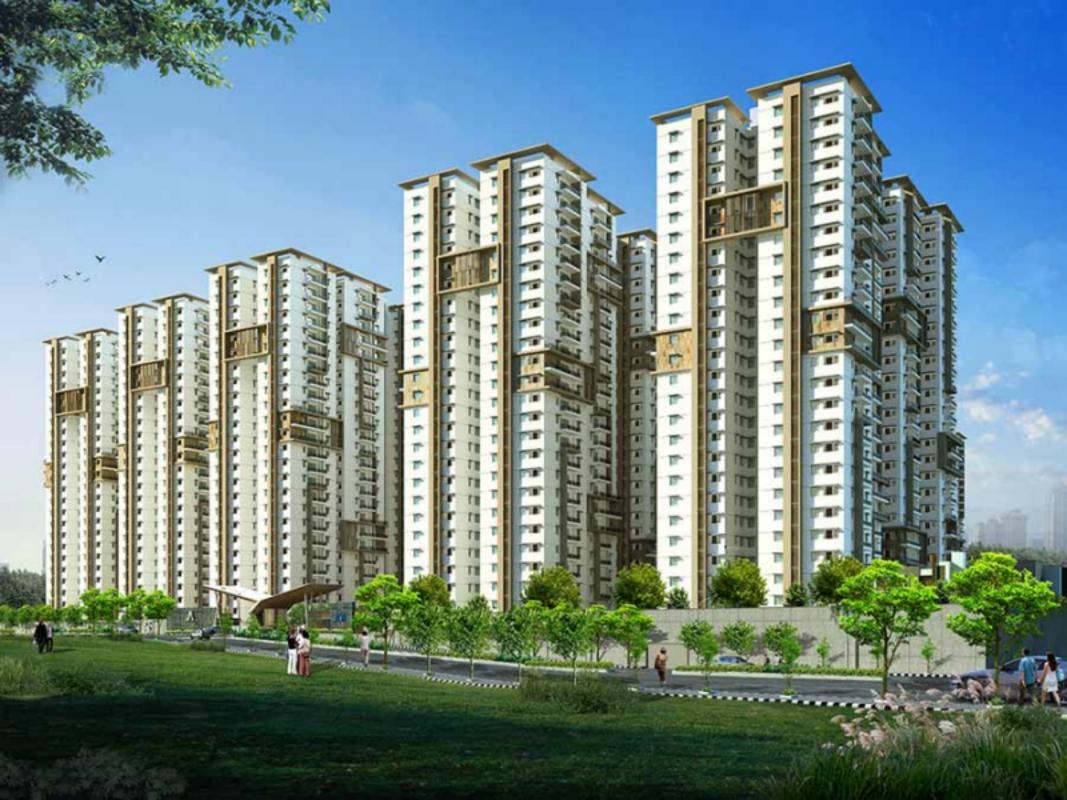

| Flat No | Facing       | Carpet<br>Area | Balcony | Utility | Saleable<br>Area |
|---------|--------------|----------------|---------|---------|------------------|
| 1       | 2 BHK (West) | 860.14         | 52.10   | 35.95   | 1345             |
| 2       | 3 BHK (West) | 1023.76        | 51.99   | 36.60   | 1560             |
| 3       | 3 BHK (East) | 1012.67        | 57.05   | 44.67   | 1565             |
| 4       | 2 BHK (East) | 810.95         | 51.88   | 34.88   | 1275             |
| 5       | 2 BHK (East) | 810.95         | 51.88   | 34.88   | 1275             |
| 6       | 3 BHK (East) | 972.30         | 54.68   | 44.67   | 1510             |
| 7       | 3 BHK (West) | 991.14         | 51.99   | 27.34   | 1505             |
| 8       | 2 BHK (West) | 850.14