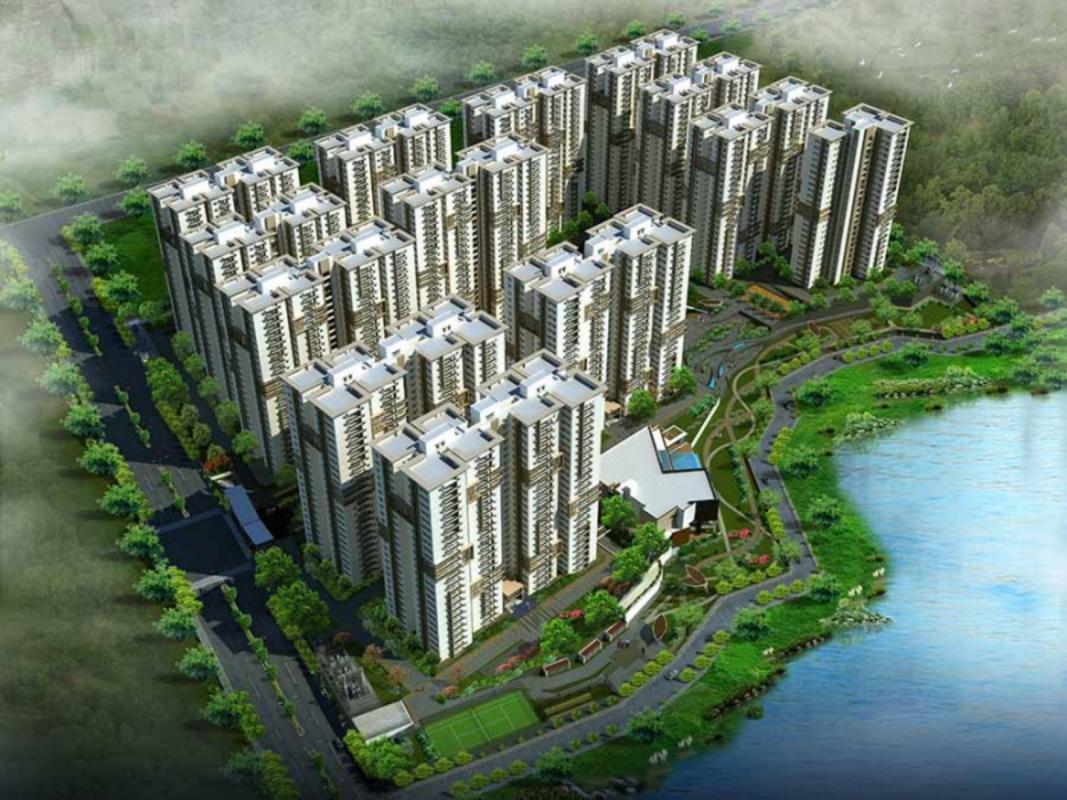

| Flat No | Facing       | Carpet<br>Area | Balcony | Utility | Saleable<br>Area |
|---------|--------------|----------------|---------|---------|------------------|
| 1       | 2 BHK (West) | 860.14         | 52.10   | 35.95   | 1345             |
| 2       | 3 BHK (West) | 1023.76        | 51.99   | 36.60   | 1560             |
| 3       | 3 BHK (East) | 1012.67        | 57.05   | 44.67   | 1565             |
| 4       | 2 BHK (East) | 810.95         | 51.88   | 34.88   | 1275             |
| 5       | 2 BHK (East) | 810.95         | 51.88   | 34.88   | 1275             |
| 6       | 3 BHK (East) | 972.30         | 54.68   | 44.67   | 1510             |
| 7       | 3 BHK (West) | 991.14         | 51.99   | 27.34   | 1505             |
| 8       | 2 BHK (West) | 850.14