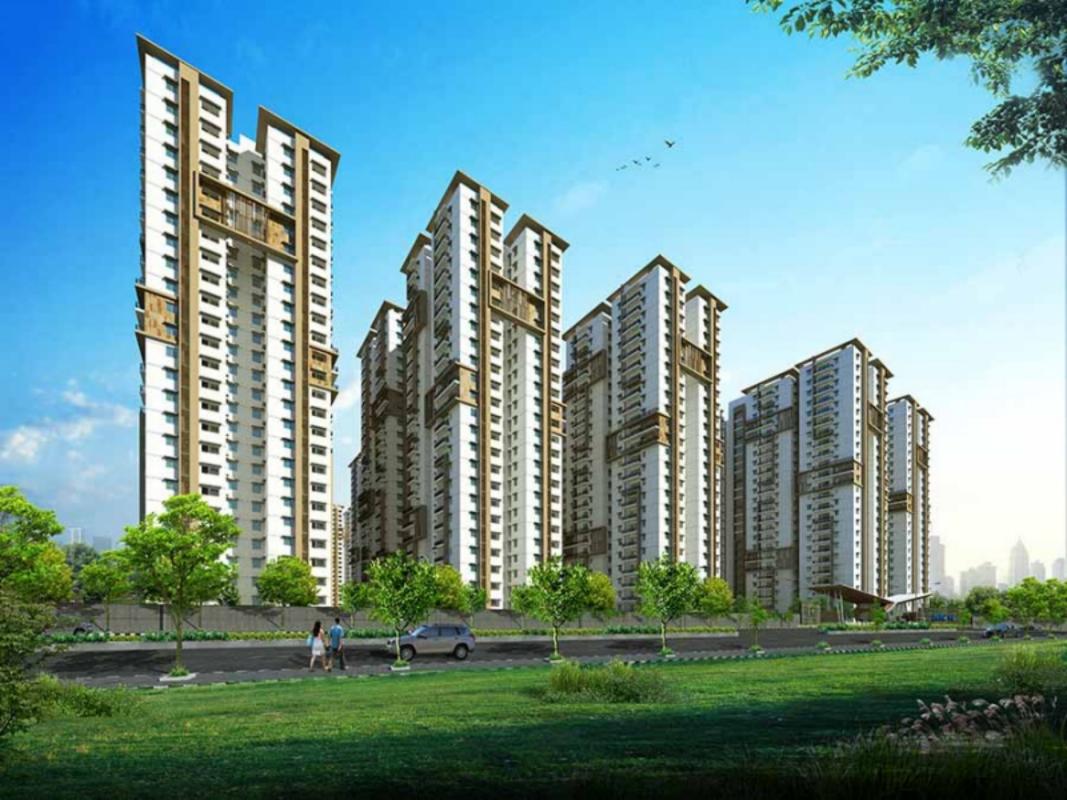

| Flat No | Facing       | Carpet<br>Area | Balcony | Utility | Saleable<br>Area |
|---------|--------------|----------------|---------|---------|------------------|
| 1       | 2 BHK (West) | 860.14         | 52.10   | 35.95   | 1345             |
| 2       | 3 BHK (West) | 1023.76        | 51.99   | 36.60   | 1560             |
| 3       | 3 BHK (East) | 1012.67        | 57.05   | 44.67   | 1565             |
| 4       | 2 BHK (East) | 810.95         | 51.88   | 34.88   | 1275             |
| 5       | 2 BHK (East) | 810.95         | 51.88   | 34.88   | 1275             |
| 6       | 3 BHK (East) | 972.30         | 54.68   | 44.67   | 1510             |
| 7       | 3 BHK (West) | 991.14         | 51.99   | 27.34   | 1505             |
| 8       | 2 BHK (West) | 850.14         |