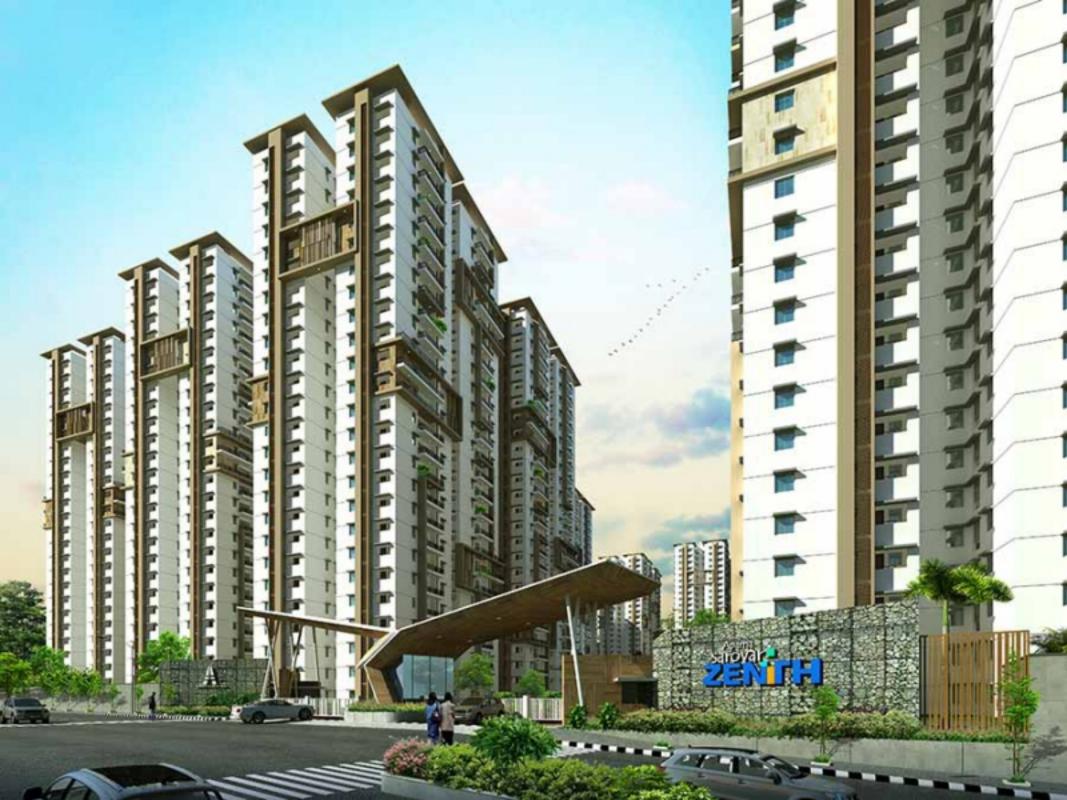

| Flat No | Facing       | Carpet<br>Area | Balcony | Utility | Saleable<br>Area |
|---------|--------------|----------------|---------|---------|------------------|
| 1       | 2 BHK (West) | 860.14         | 52.10   | 35.95   | 1345             |
| 2       | 3 BHK (West) | 1023.76        | 51.99   | 36.60   | 1560             |
| 3       | 3 BHK (East) | 1012.67        | 57.05   | 44.67   | 1565             |
| 4       | 2 BHK (East) | 810.95         | 51.88   | 34.88   | 1275             |
| 5       | 2 BHK (East) | 810.95         | 51.88   | 34.88   | 1275             |
| 6       | 3 BHK (East) | 972.30         | 54.68   | 44.67   | 1510             |
| 7       | 3 BHK (West) | 991.14         | 51.99   | 27.34   | 1505             |
| 8       | 2 BHK (West) | 850.14