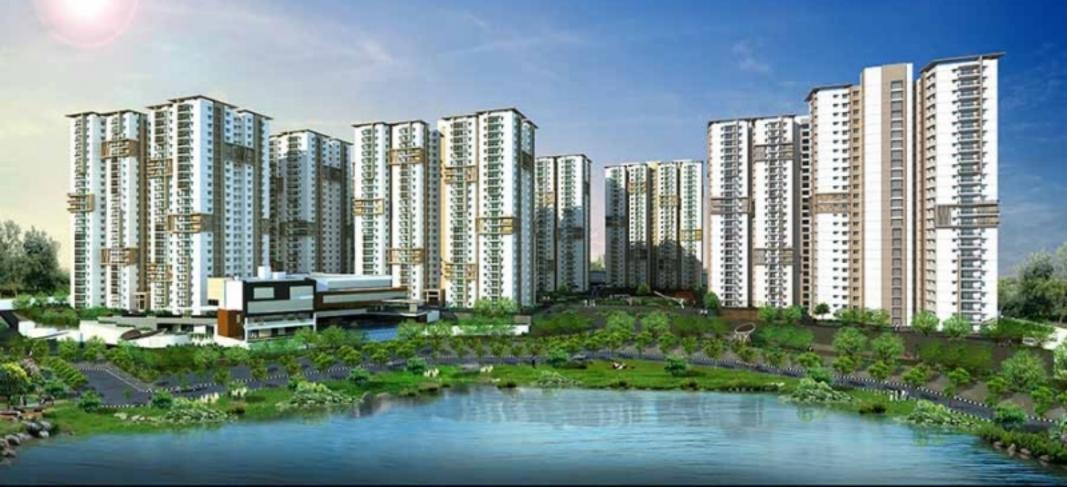

| Flat No | Facing       | Carpet<br>Area | Balcony | Utility | Saleable<br>Area |
|---------|--------------|----------------|---------|---------|------------------|
| 1       | 2 BHK (West) | 860.14         | 52.10   | 35.95   | 1345             |
| 2       | 3 BHK (West) | 1023.76        | 51.99   | 36.60   | 1560             |
| 3       | 3 BHK (East) | 1012.67        | 57.05   | 44.67   | 1565             |
| 4       | 2 BHK (East) | 810.95         | 51.88   | 34.88   | 1275             |
| 5       | 2 BHK (East) | 810.95         | 51.88   | 34.88   | 1275             |
| 6       | 3 BHK (East) | 972.30         | 54.68   | 44.67   | 1510             |
| 7       | 3 BHK (West) | 991.14         | 51.99   | 27.34   | 1505             |
| 8       | 2 BHK (West) | 85