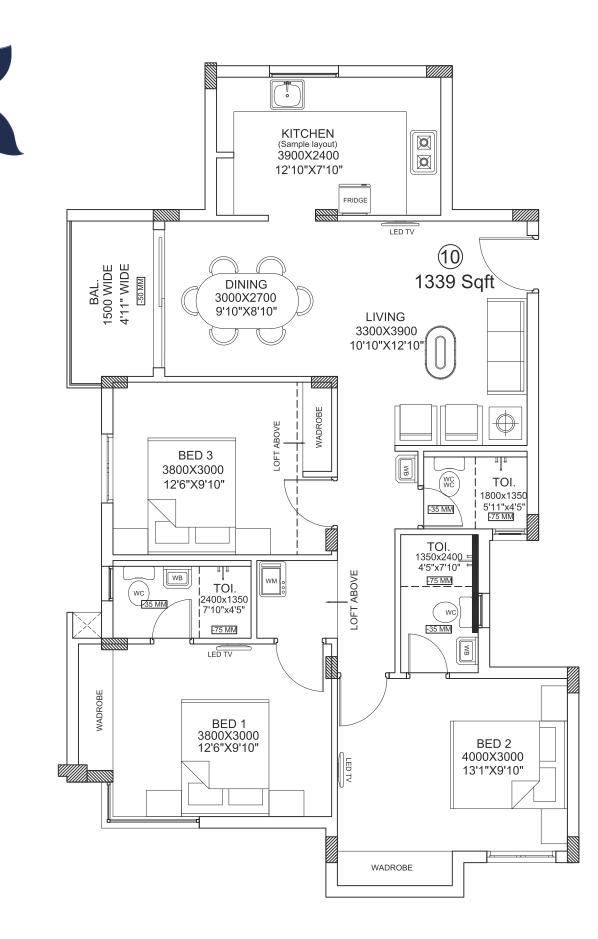

|

Common area will be finished with Cement Plaster and Acrylic Emulsion





## Site cum stilt plan

RERA NO. TN/01/Building/0046/2018

CMDA PLANNING PERMIT NO. B/Spl.Bldg/183 A to D/2017

N A W∢ ≻E S



# Typical floor plan

N A W∢ ≻E S



5 80















101-



































410







































































## **Flat-12A** 2 BHK - 1109 sq.ft.



















#### **RUBY BUILDERS & PROMOTERS**

No.247/B, Velachery Main Road, Selaiyur, Chennai - 600 073, Tamil Nadu, India. Contact: 044 3009 3009, 72006 72006, 9042 666 444 , 9042 666 555 Fax : +91 - 44 - 22393828 Email: Marketing@rubybuilderschennai.com.

www.rubybuilders.in