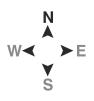

# Typical floor plan

N A W∢ ≻E S

5 80

101-

410

## **Flat-12A** 2 BHK - 1109 sq.ft.