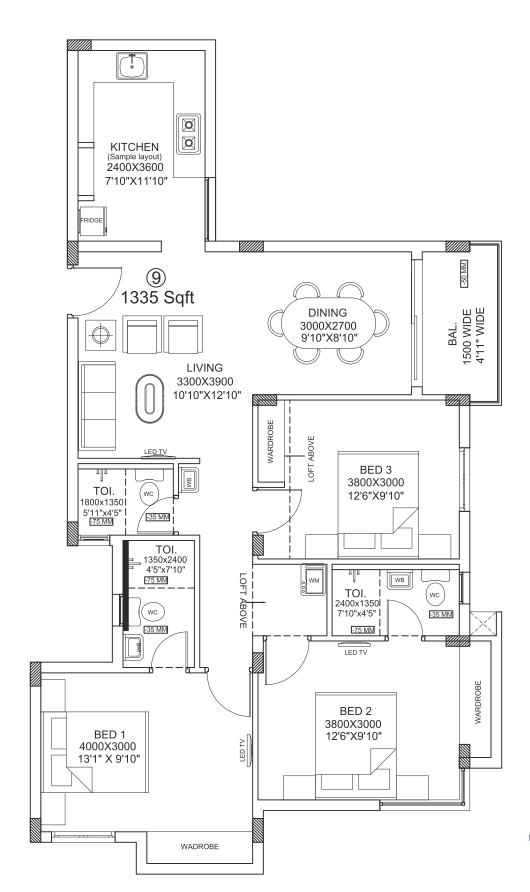

|

Common area will be finished with Cement Plaster and Acrylic Emulsion





## Site cum stilt plan

RERA NO. TN/01/Building/0046/2018

CMDA PLANNING PERMIT NO. B/Spl.Bldg/183 A to D/2017

N A W∢ ≻E S



# Typical floor plan

N A W∢ ≻E S



5 80















101-



































410







































































## **Flat-12A** 2 BHK - 1109 sq.ft.



















#### **RUBY BUILDERS & PROMOTERS**

No.247/B, Velachery Main Road, Selaiyur, Chennai - 600 073, Tamil Nadu, India. Contact: 044 3009 3009, 72006 72006, 9042 666 444 , 9042 666 555 Fax : +91 - 44 - 22393828 Email: Marketing@rubybuilderschennai.com.

www.rubybuilders.in