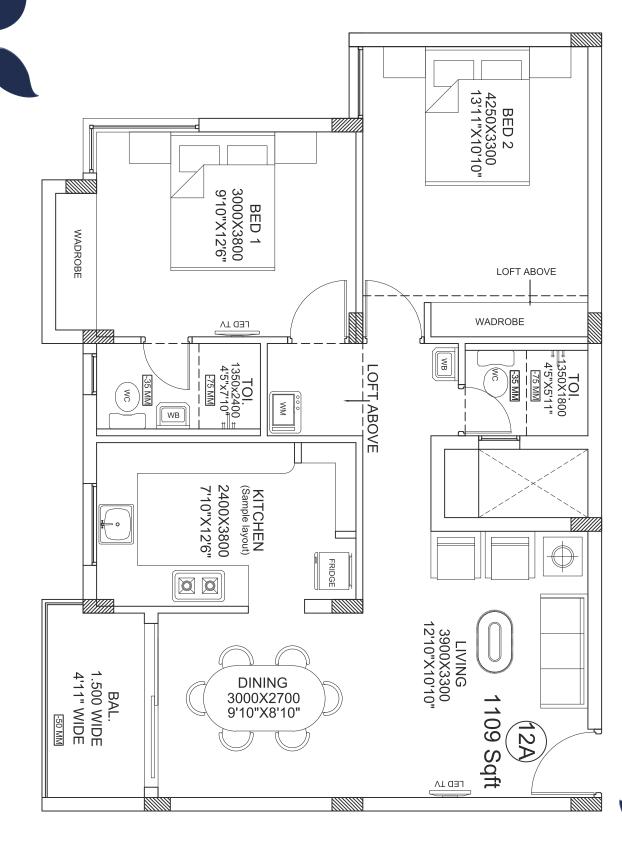

|

Common area will be finished with Cement Plaster and Acrylic Emulsion





## Site cum stilt plan

RERA NO. TN/01/Building/0046/2018

CMDA PLANNING PERMIT NO. B/Spl.Bldg/183 A to D/2017

N A W∢ ≻E S



# Typical floor plan

N A W∢ ≻E S



5 80















101-



































410







































































## **Flat-12A** 2 BHK - 1109 sq.ft.



















#### **RUBY BUILDERS & PROMOTERS**

No.247/B, Velachery Main Road, Selaiyur, Chennai - 600 073, Tamil Nadu, India. Contact: 044 3009 3009, 72006 72006, 9042 666 444 , 9042 666 555 Fax : +91 - 44 - 22393828 Email: Marketing@rubybuilderschennai.com.

www.rubybuilders.in