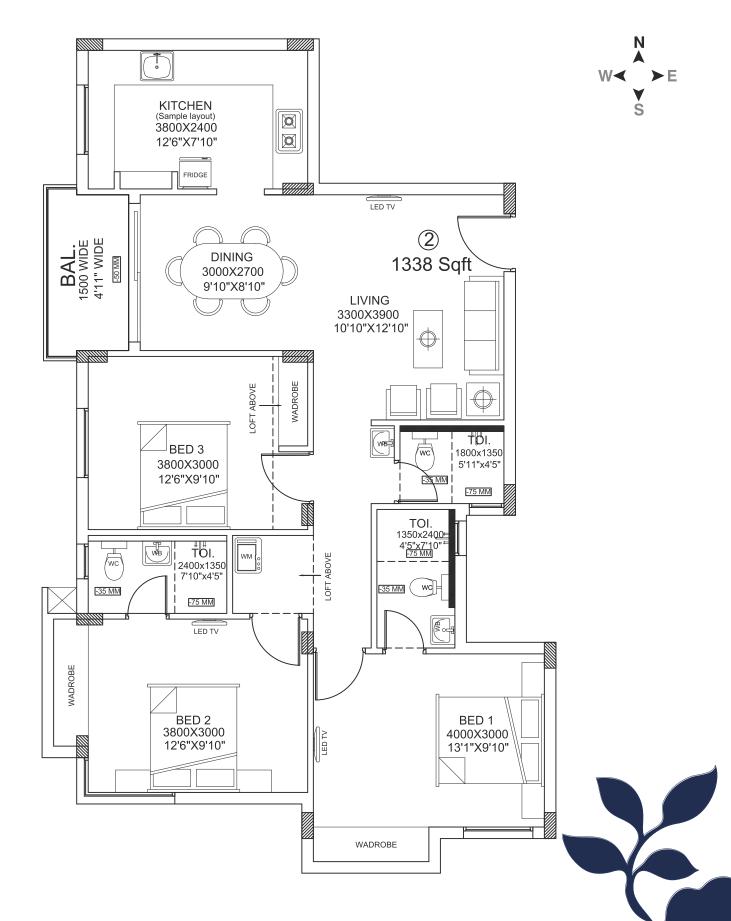

🗱 Just 56 exclusive apartments 🕺 2 & 3 BHK - 1108 - 1341 sq.ft. 🔆 Single Block Stilt + 4 🔆 500 mtr off OMR main road