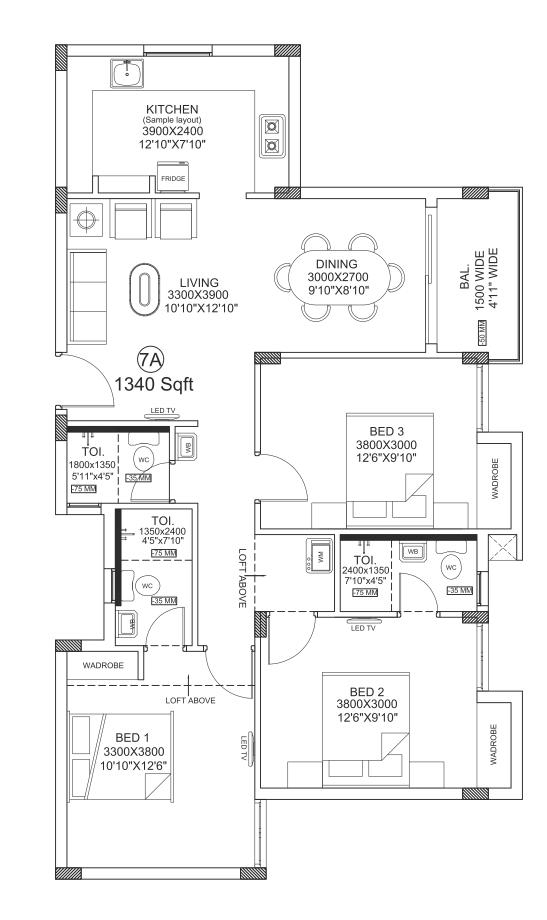

🗱 Just 56 exclusive apartments 🕺 2 & 3 BHK - 1108 - 1341 sq.ft. 🔆 Single Block Stilt + 4 🔆 500 mtr off OMR main road