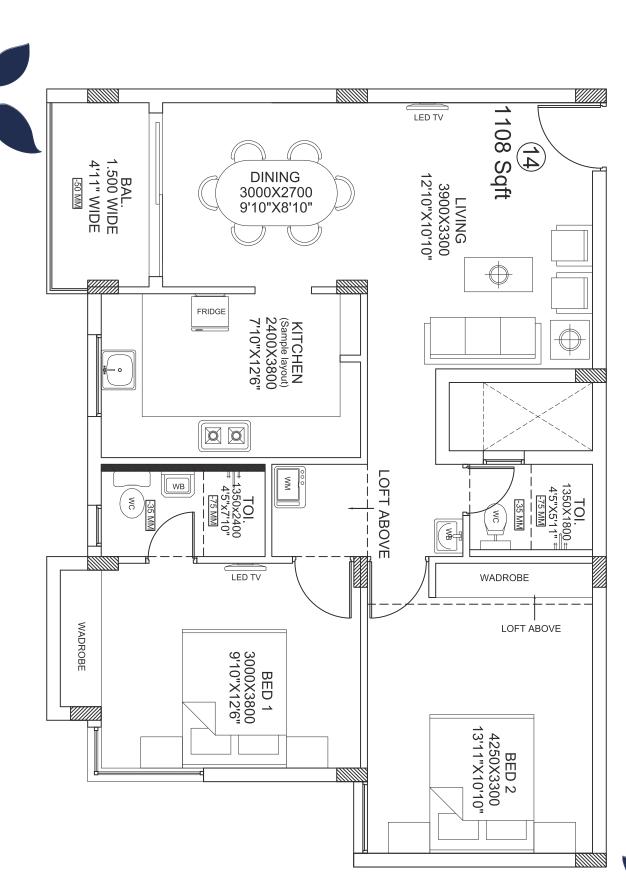

🗱 Just 56 exclusive apartments 🕺 2 & 3 BHK - 1108 - 1341 sq.ft. 🔆 Single Block Stilt + 4 🔆 500 mtr off OMR main road

## **Flat-12A** 2 BHK - 1109 sq.ft.