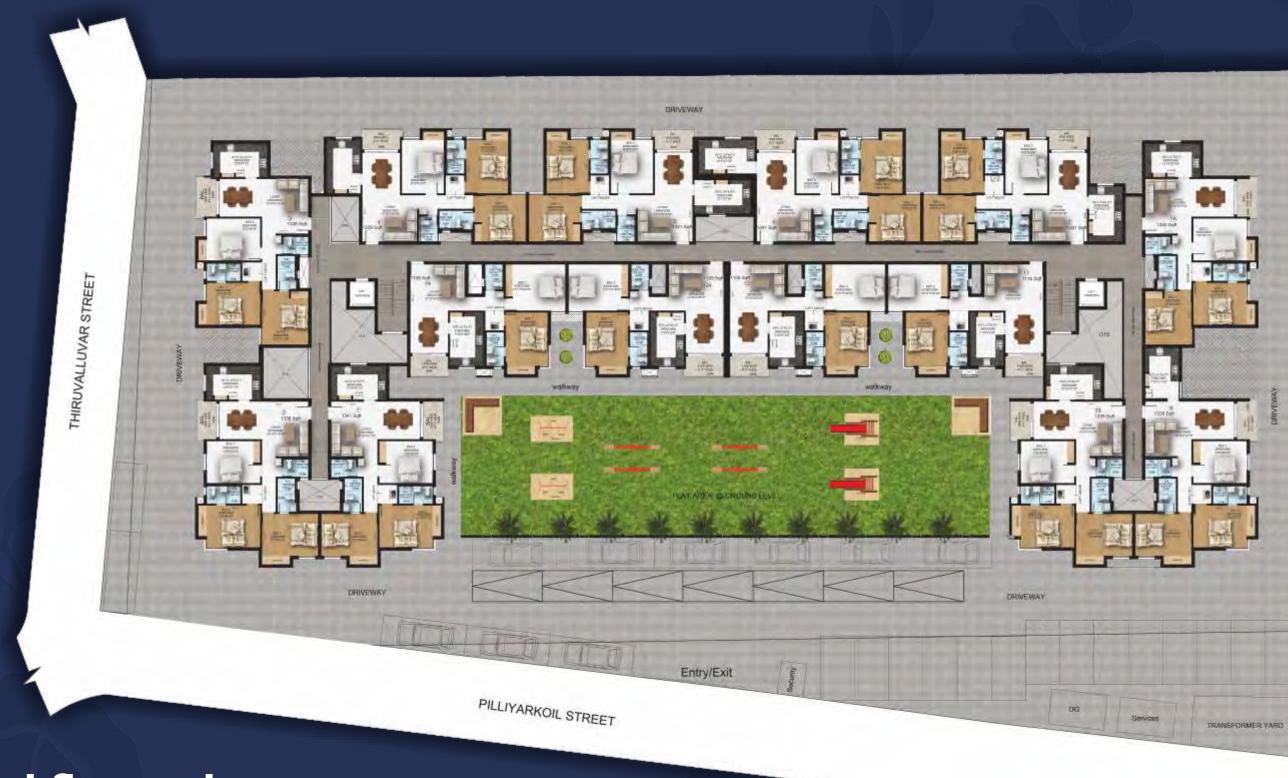

|
|                                                                                      |                                                                                                                                                                                                                                                                                                                                                                                                                                                                                            |

Common area will be finished with Cement Plaster and Acrylic Emulsion





## Site cum stilt plan

RERA NO. TN/01/Building/0046/2018

CMDA PLANNING PERMIT NO. B/Spl.Bldg/183 A to D/2017

N A W∢ ≻E S



# Typical floor plan

N A W∢ ≻E S



5 80















101-



































410







































































## **Flat-12A** 2 BHK - 1109 sq.ft.



















#### **RUBY BUILDERS & PROMOTERS**

No.247/B, Velachery Main Road, Selaiyur, Chennai - 600 073, Tamil Nadu, India. Contact: 044 3009 3009, 72006 72006, 9042 666 444 , 9042 666 555 Fax : +91 - 44 - 22393828 Email: Marketing@rubybuilderschennai.com.

www.rubybuilders.in