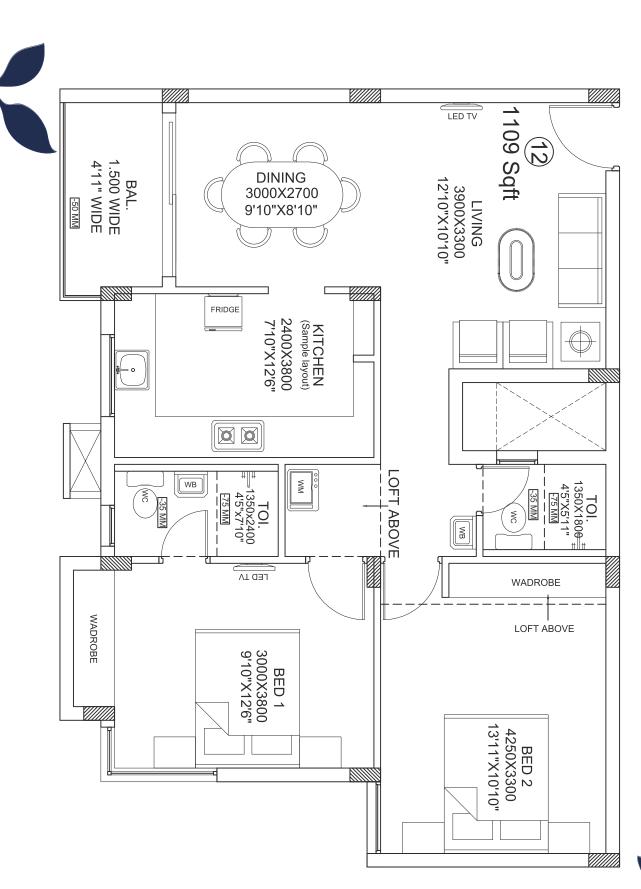

|

Common area will be finished with Cement Plaster and Acrylic Emulsion





## Site cum stilt plan

RERA NO. TN/01/Building/0046/2018

CMDA PLANNING PERMIT NO. B/Spl.Bldg/183 A to D/2017

N A W∢ ≻E S



# Typical floor plan

N A W∢ ≻E S



5 80















101-



































410







































































## **Flat-12A** 2 BHK - 1109 sq.ft.



















#### **RUBY BUILDERS & PROMOTERS**

No.247/B, Velachery Main Road, Selaiyur, Chennai - 600 073, Tamil Nadu, India. Contact: 044 3009 3009, 72006 72006, 9042 666 444 , 9042 666 555 Fax : +91 - 44 - 22393828 Email: Marketing@rubybuilderschennai.com.

www.rubybuilders.in