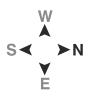

# Typical floor plan

N A W∢ ≻E S

5 80

101-

410

## **Flat-12A** 2 BHK - 1109 sq.ft.