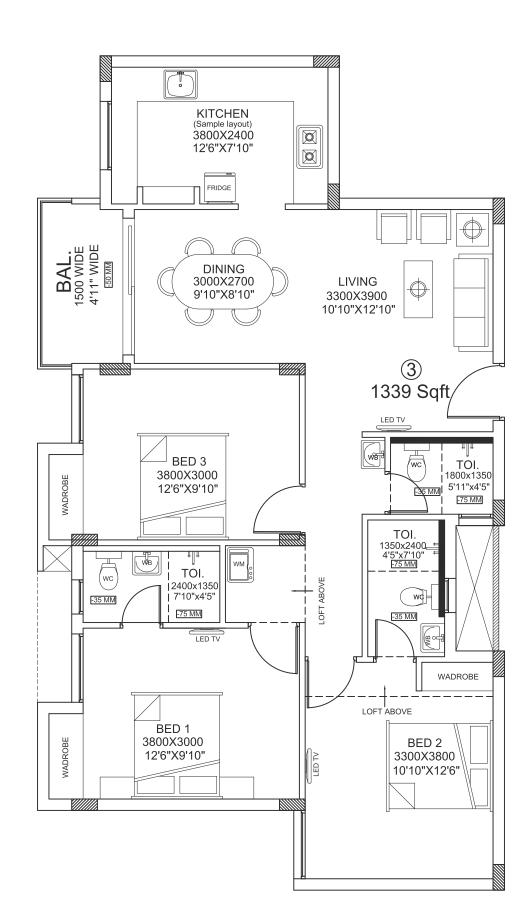

🗱 Just 56 exclusive apartments 🕺 2 & 3 BHK - 1108 - 1341 sq.ft. 🔆 Single Block Stilt + 4 🔆 500 mtr off OMR main road