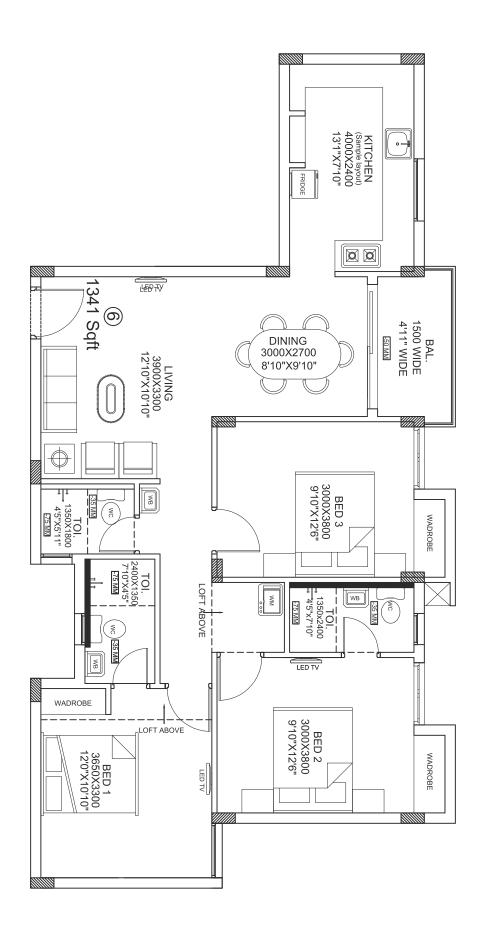

🗱 Just 56 exclusive apartments 🕺 2 & 3 BHK - 1108 - 1341 sq.ft. 🔆 Single Block Stilt + 4 🔆 500 mtr off OMR main road