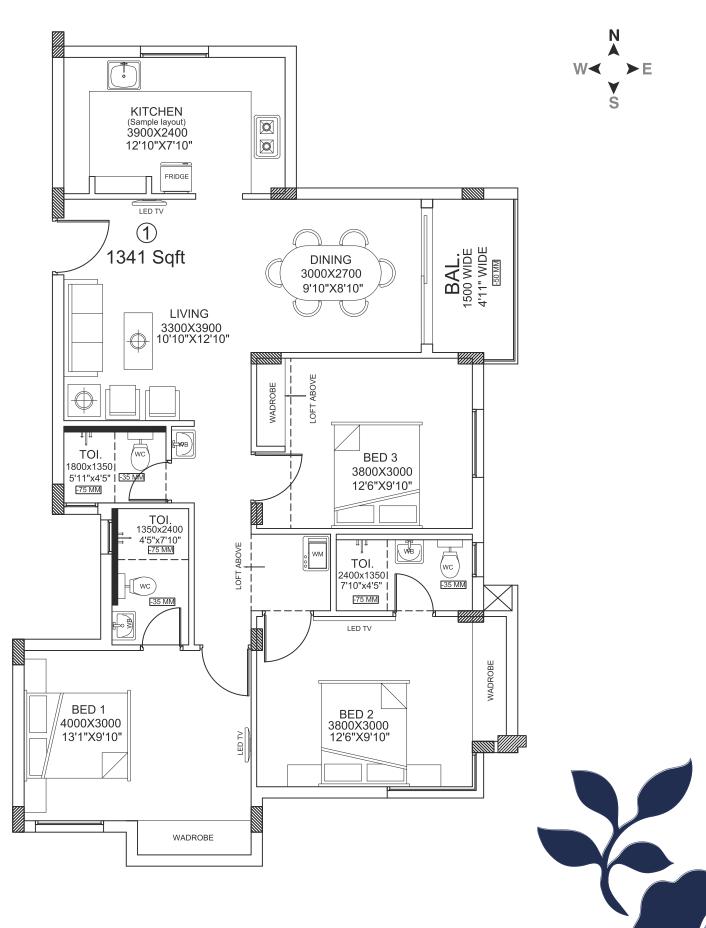

|                                                                                                                                                                                                                                                                                                                                                                                                                                                                                            |

Common area will be finished with Cement Plaster and Acrylic Emulsion





## Site cum stilt plan

RERA NO. TN/01/Building/0046/2018

CMDA PLANNING PERMIT NO. B/Spl.Bldg/183 A to D/2017

N A W∢ ≻E S



# Typical floor plan

N A W∢ ≻E S



5 80















101-



































410







































































## **Flat-12A** 2 BHK - 1109 sq.ft.



















#### **RUBY BUILDERS & PROMOTERS**

No.247/B, Velachery Main Road, Selaiyur, Chennai - 600 073, Tamil Nadu, India. Contact: 044 3009 3009, 72006 72006, 9042 666 444 , 9042 666 555 Fax : +91 - 44 - 22393828 Email: Marketing@rubybuilderschennai.com.

www.rubybuilders.in