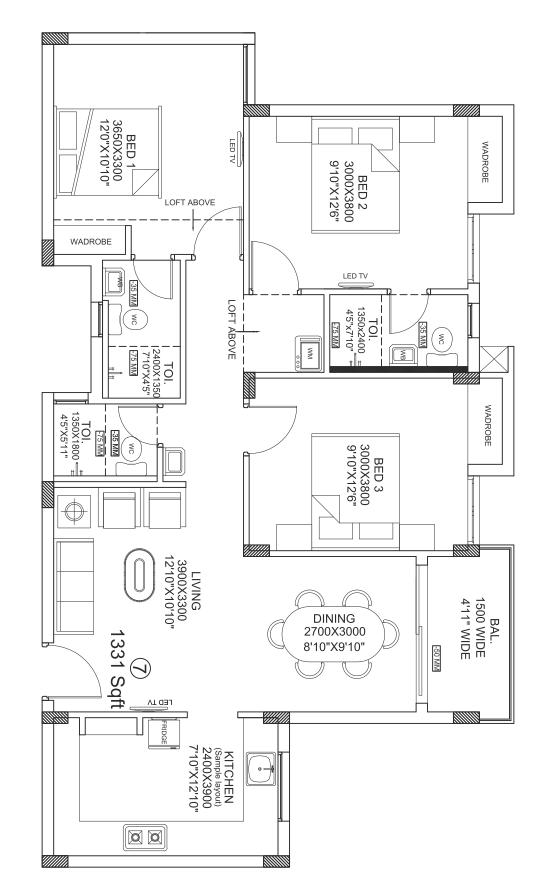

🗱 Just 56 exclusive apartments 🕺 2 & 3 BHK - 1108 - 1341 sq.ft. 🔆 Single Block Stilt + 4 🔆 500 mtr off OMR main road