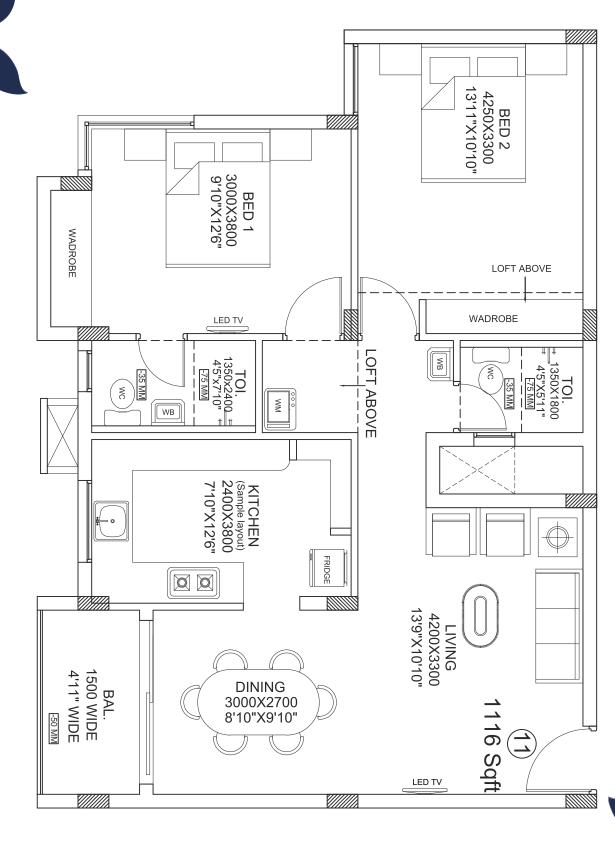

|

Common area will be finished with Cement Plaster and Acrylic Emulsion





## Site cum stilt plan

RERA NO. TN/01/Building/0046/2018

CMDA PLANNING PERMIT NO. B/Spl.Bldg/183 A to D/2017

N A W∢ ≻E S



# Typical floor plan

N A W∢ ≻E S



5 80















101-



































410







































































## **Flat-12A** 2 BHK - 1109 sq.ft.



















#### **RUBY BUILDERS & PROMOTERS**

No.247/B, Velachery Main Road, Selaiyur, Chennai - 600 073, Tamil Nadu, India. Contact: 044 3009 3009, 72006 72006, 9042 666 444 , 9042 666 555 Fax : +91 - 44 - 22393828 Email: Marketing@rubybuilderschennai.com.

www.rubybuilders.in