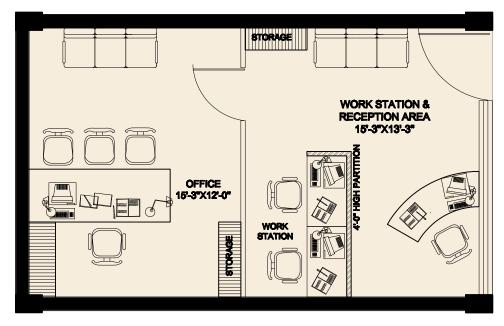

lsion/OBD paint.

Marble or equivalent
Fittings: CP fittings Jaquar/ cera/ parryware

hindware or equivalent.

#### **Doors & Windows**

Internal Doors: Wooden laminated flush doors
Doors & windows: Wooden/UPVC with branded glass.

#### Balcony

Flooring & skirting: Anti skid ceramic tiles Railing :M S railing Wall & ceiling : Weather proof Exterior paint

#### **Common Passage & Staircase**

Flooring & skirting: Premium Granite/Marble/Tiles Wall finish & ceiling: Emulsion/OBD paint Railing: MS railing Lift wall: Granite/ Tiles

#### **Electricals**

Copper cables, switches & sockets (branded) ISI Marked

#### External finish

Apex exterior grade or equivalent.



#### TYPICAL FLOOR PLANS

#### UNIT PLANS

#### SHOWROOMS PLANS



#### OFFICE SPACES & SOHO's PLANS



#### OFFICE UNIT PLAN



#### SOHO UNIT PLAN





Disclaimer: The specifications and images are used in this project brochure are conceptual. This brochure provides general information and can not form the basis of any legal commitment. The company reserves the right to make amendments as and when required. The construction of the project will be carried out as per the plans approved by the competent authorities.