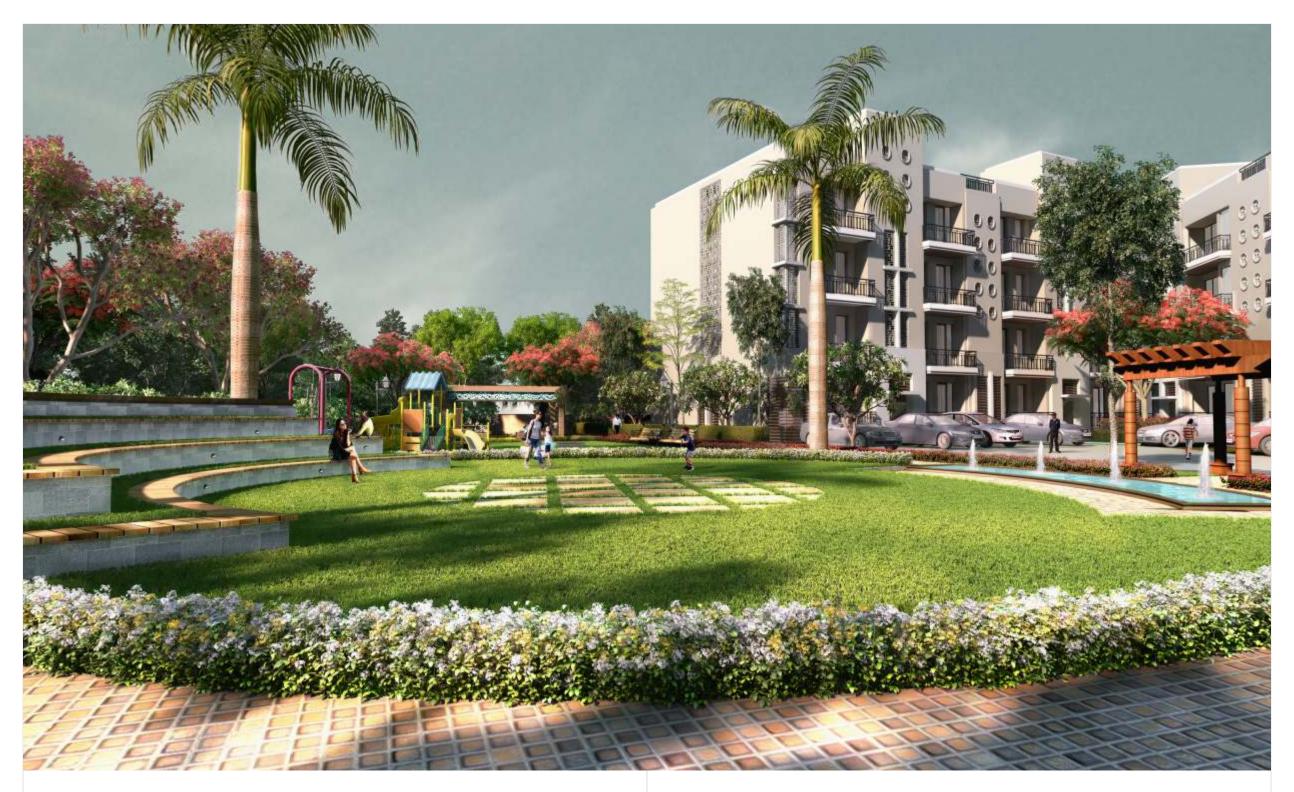

#### **FEATURES**

- · Well crafted for new age living.
- · Landscaped garden with water features.
- Spacious interiors with ample natural light and better air ventilation.
- False ceiling in drawing & dining room.