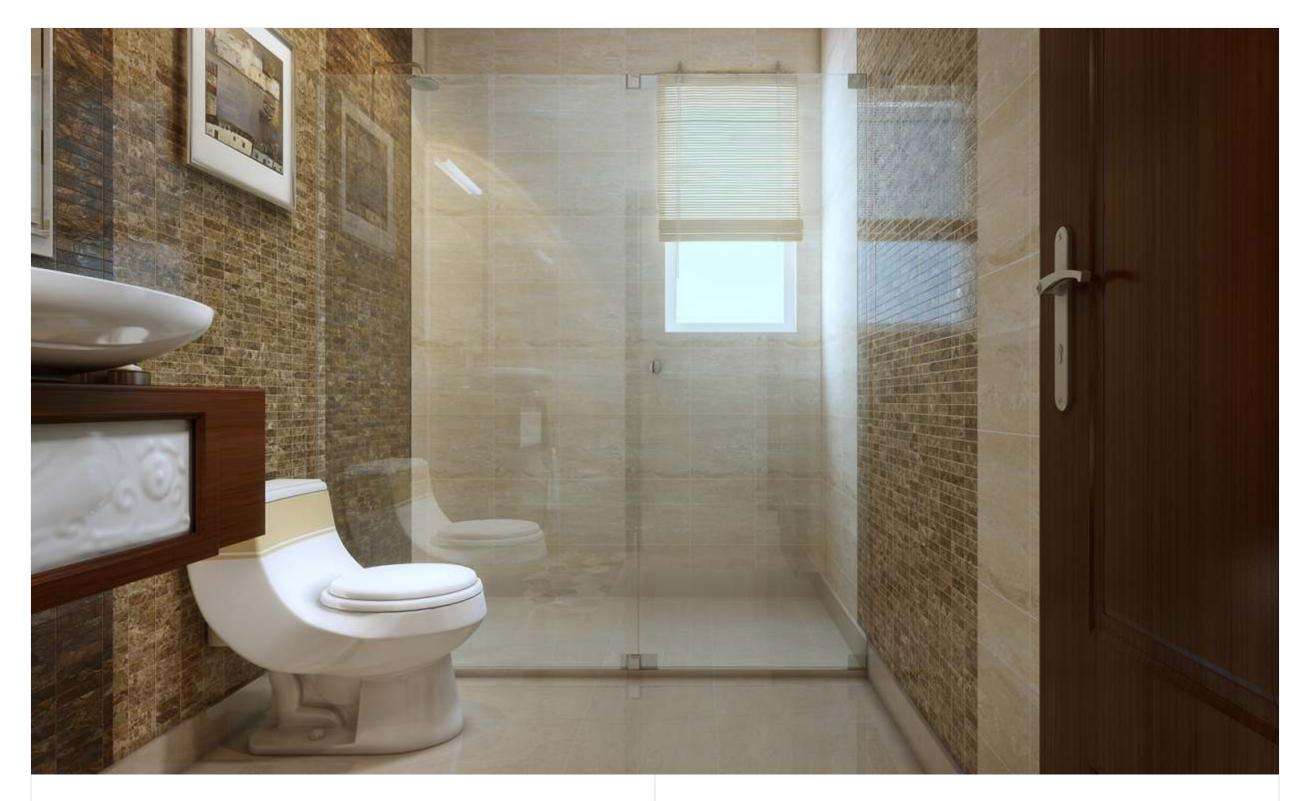

## THE PERFECT **AMBIENCE** FOR THE RELAXATION YOU DESERVE.

BE PAMPERED BY THE **CHIC** FITTINGS GRACING YOUR BATHROOM.

BE TRANSPORTED TO A WORLD OF ULTIMATE **CALM**.

#### Toilet

Flooring & skirting: Anti skit ceramic Tiles
(Somany/ Marbito/ Ellegance/ Kajaria or equivalent)
Wall Finish: Anti skit ceramic Tiles
(Somany/ Marbito/ Ellegance/ Kajaria or equivalent)
up to door level.
Fitting: CP fittings - Jaquar/ cera
parryware/ hindware or equivalent.
Chinaware - Jaquar/cera/parryware
hindware or equivalent.