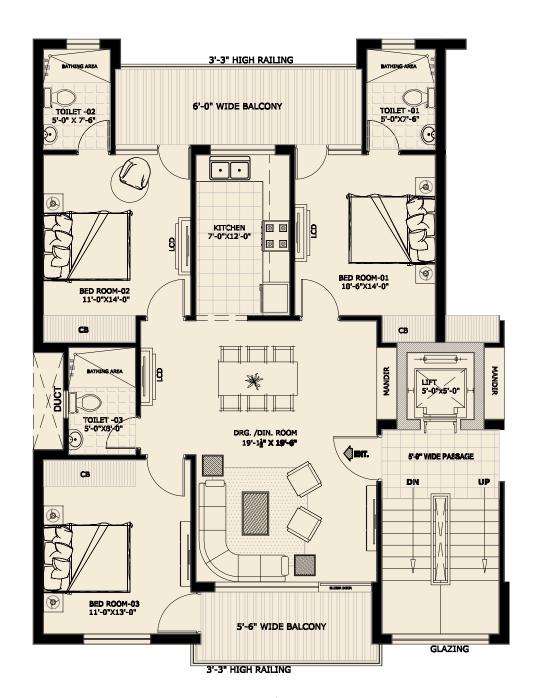

e you can close your door and open your heart. To help you with all your future pursuits and to nourish you're your hopes, We offer you a luxurious, cozy and heart warming homes with premium finishes.

#### **FEATURES**

- · Well crafted for new age living.
- · Landscaped garden with water features.
- Spacious interiors with ample natural light and better air ventilation.
- False ceiling in drawing & dining room.

## **EVERLASTING** TREATS FOR THE SENSES.





ONLY THE **FINEST** INGREDIENTS SLICED & DICED TO PERFECTION.

## THE PERFECT **AMBIENCE** FOR THE RELAXATION YOU DESERVE.





BE PAMPERED BY THE **CHIC** FITTINGS GRACING YOUR BATHROOM.









BE TRANSPORTED TO A WORLD OF ULTIMATE **CALM**.

## TREAT YOURSELF TO THOSE **GIFTS**LIFE SOMETIMES OFFER.









#### UNIT PLAN 3 BHK



CARPET AREA - 935.25 SQ.FT. | WALL AREA - 142.50 SQ.FT.

COVERED AREA - 1077.75 SQ.FT. | BALCONY AREA - 195.00 SQ.FT.

COMMON+DUCT+UTILITY AREA - 152.50 SQ.FT. | SUPER AREA - 1425.25 SQ.FT.

# CAREFULLY CONSIDERED SPECIFICATIONS THROUGHOUT EACH OF THE RESIDENCES

#### Structure

Earth Quake Resistant RCC framed structure

#### Living/Dining Room

Flooring & skirting : Premium vitrified Tiles Wall Finish :Emulsion/OBD paint Ceiling : False ceiling

#### **Bed Room**

Flooring & skirting: Premium vitrified Tiles
Wall Finish: Emulsion/OBD paint
Ceiling: Emulsion/OBD paint with Cornics
Wood work: Wooden wardrobe in all bedrooms

#### Toilet

Flooring & skirting: Anti skit ceramic Tiles
(Somany/ Marbito/ Ellegance/ Kajaria or equivalent)
Wall Finish: Anti skit ceramic Tiles
(Somany/ Marbito/