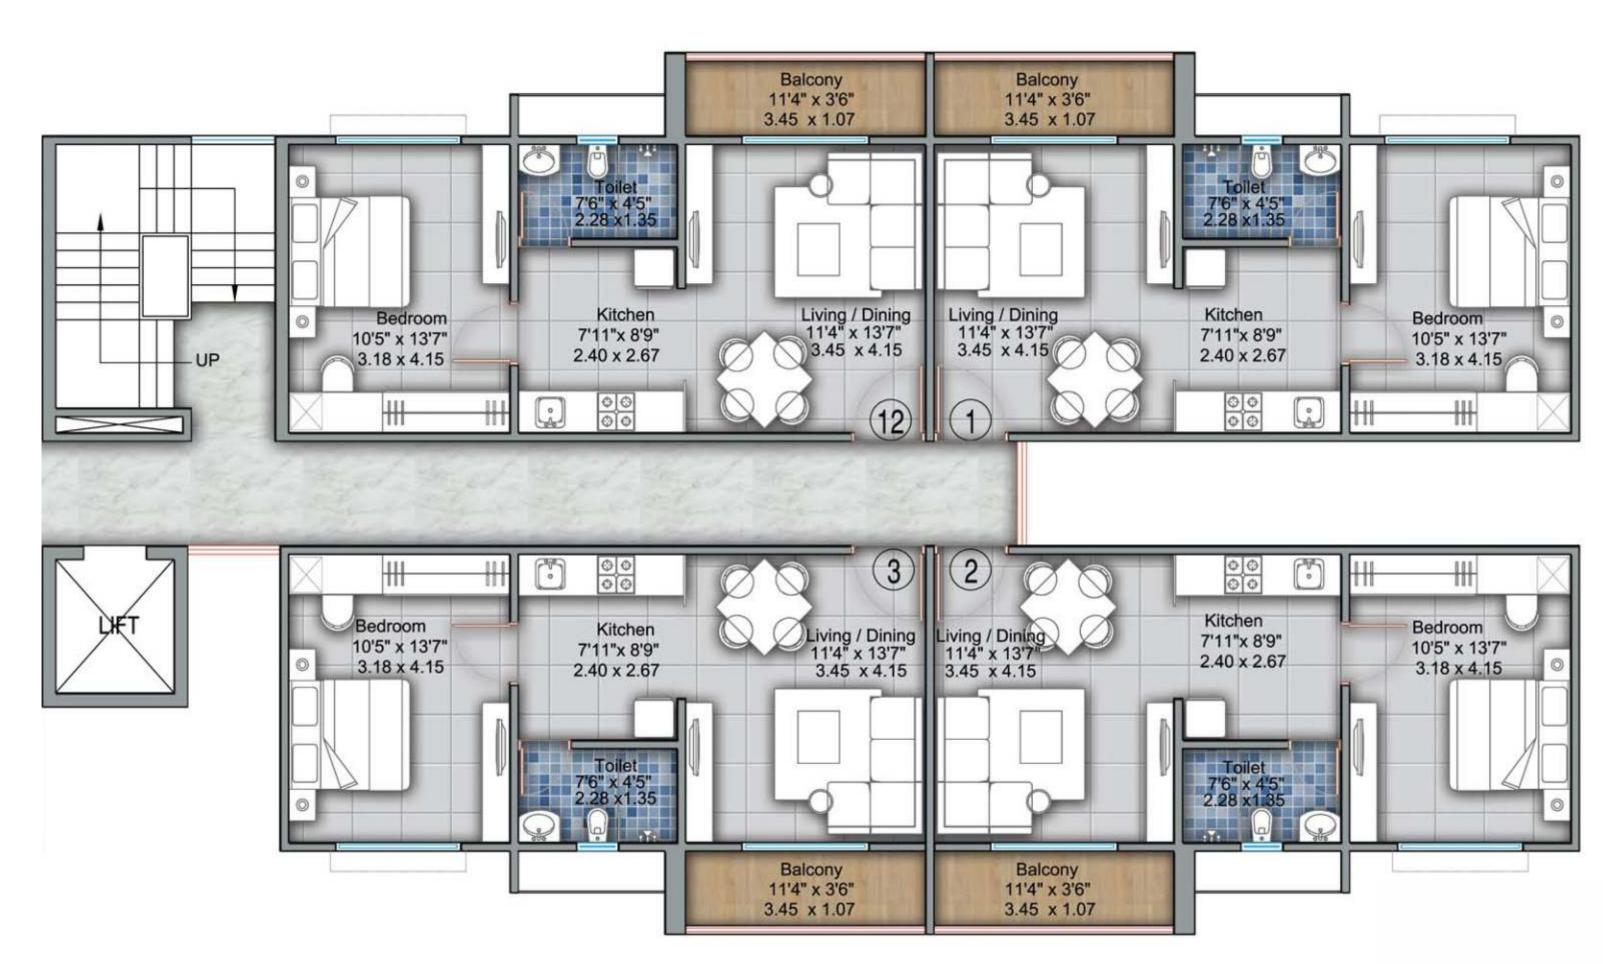

### FIRST FLOOR PLAN

#### Flat No.: 1, 2, 3 & 12

2nd, 3rd, 4th to 5th FLOOR PLAN