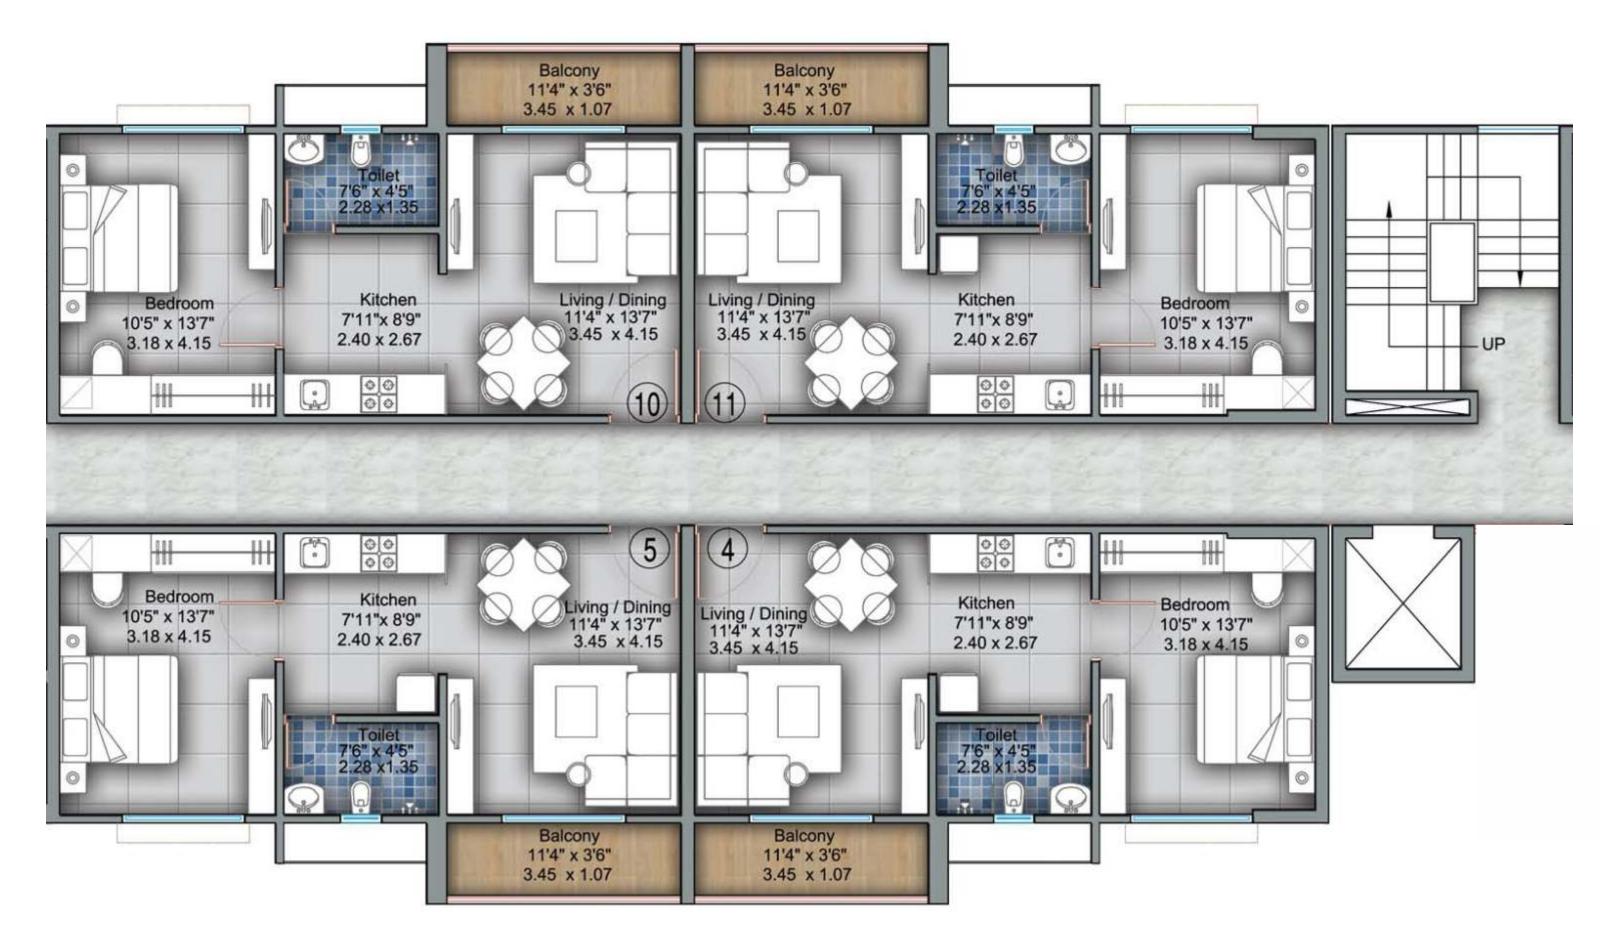

### FIRST FLOOR PLAN

Flat No.: 4, 5, 10 & 11

#### Flat No.: 6, 7, 8 & 9

2nd, 3rd, 4th to 5th FLOOR PLAN

Flat No.: 4, 5, 10 & 11

2nd, 3rd, 4th to 5th FLOOR PLAN

Flat No.: 1, 2, 3 & 12