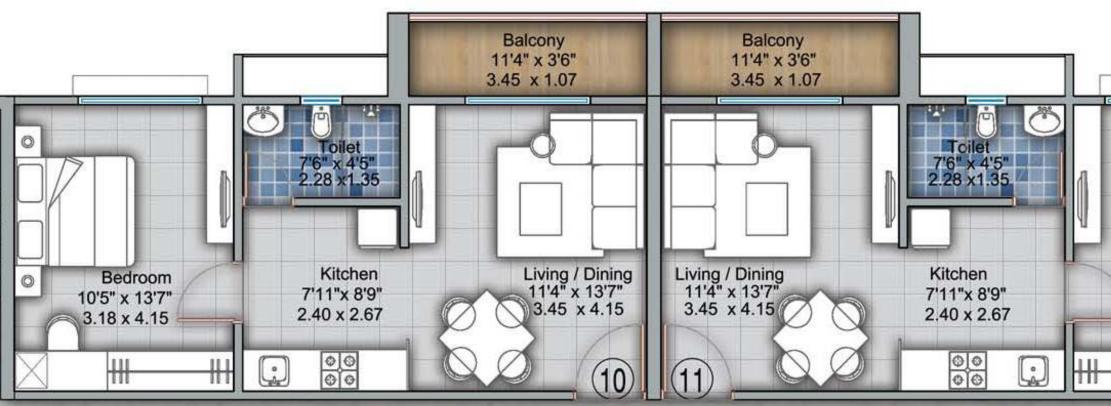

are planned to give you good-sized rooms inside and thoughtful amenities upside, inviting you to experience oneness with all that is, called living in joy.

### Rooftop terrace is the signature element of this tower.

Outdoor and recreation space being sited on the rooftop terrace is the signature element of this tower. You can relax and be in oneness of your soul while you enjoy your swim, jog or work-out on the beautifully landscaped garden, as there is none overseeing you. Be it the community parties or society meetings, everything will be moved up to the rooftop, ensuring you soothe your eyes with the skyline views.

We invite you to this wonderfully crafted residential community, coming up soon in Kharadi.



### FIRST FLOOR PLAN



#### Flat No.: 6, 7, 8 & 9

### FIRST FLOOR PLAN







Flat No.: 4, 5, 10 & 11

### FIRST FLOOR PLAN



#### Flat No.: 1, 2, 3 & 12



2nd, 3rd, 4th to 5th FLOOR PLAN

#### Flat No.: 6, 7, 8 & 9



2nd, 3rd, 4th to 5th FLOOR PLAN

Flat No.: 4, 5, 10 & 11



2nd, 3rd, 4th to 5th FLOOR PLAN

Flat No.: 1, 2, 3 & 12



### **6th FLOOR PLAN**

#### Flat No.: 6, 7, 8 & 9



**<sup>6</sup>th FLOOR PLAN** 

Flat No.: 4, 5, 10 & 11

### 6th FLOOR PLAN



Flat No.: 3 & 12



#### **TERRACE FLOOR PLAN**



### **TERRACE FLOOR PLAN**







#### **TERRACE FLOOR PLAN**



## LOCATION

As VTP One is strategically located in the heart of Kharadi and is walkable distance from the surrounding IT companies. A solid infrastructure and proximity to everything conceivable is what makes this location an obvious choice. It is well connected to Sanaswadi and Ranj