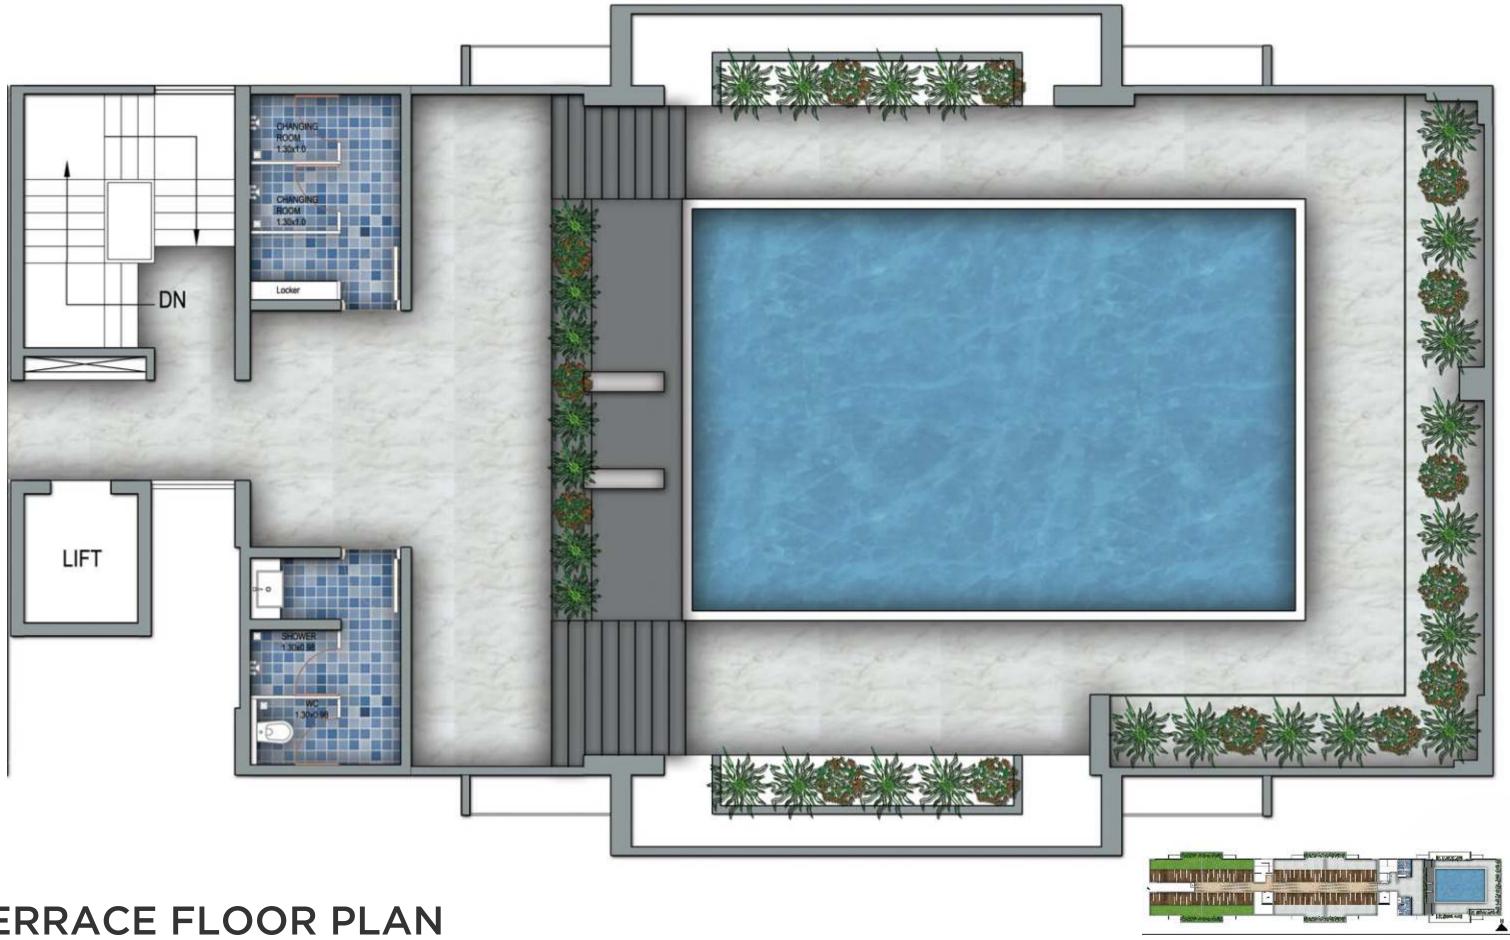

### Rooftop terrace is the signature element of this tower.

Outdoor and recreation space being sited on the rooftop terrace is the signature element of this tower. You can relax and be in oneness of your soul while you enjoy your swim, jog or work-out on the beautifully landscaped garden, as there is none overseeing you. Be it the community parties or society meetings, everything will be moved up to the rooftop, ensuring you soothe your eyes with the skyline views.

#### **TERRACE FLOOR PLAN**

### **TERRACE FLOOR PLAN**