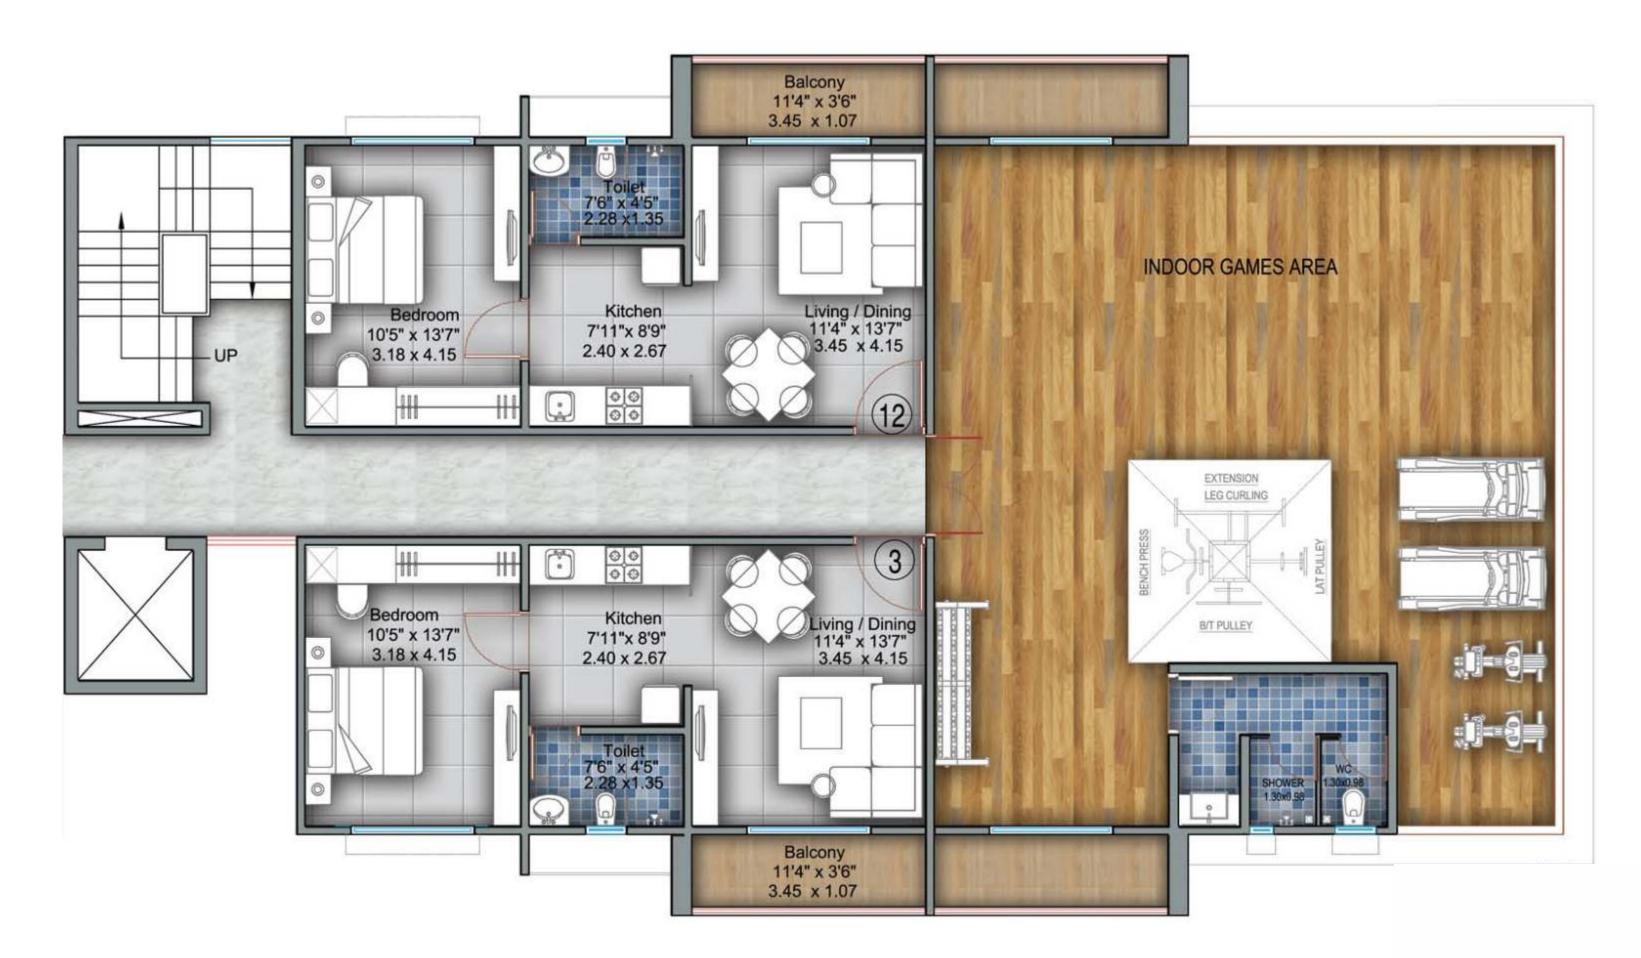

#### Flat No.: 1, 2, 3 & 12

2nd, 3rd, 4th to 5th FLOOR PLAN

#### Flat No.: 6, 7, 8 & 9

2nd, 3rd, 4th to 5th FLOOR PLAN

Flat No.: 4, 5, 10 & 11

2nd, 3rd, 4th to 5th FLOOR PLAN

Flat No.: 1, 2, 3 & 12

### 6th FLOOR PLAN

Flat No.: 3 & 12