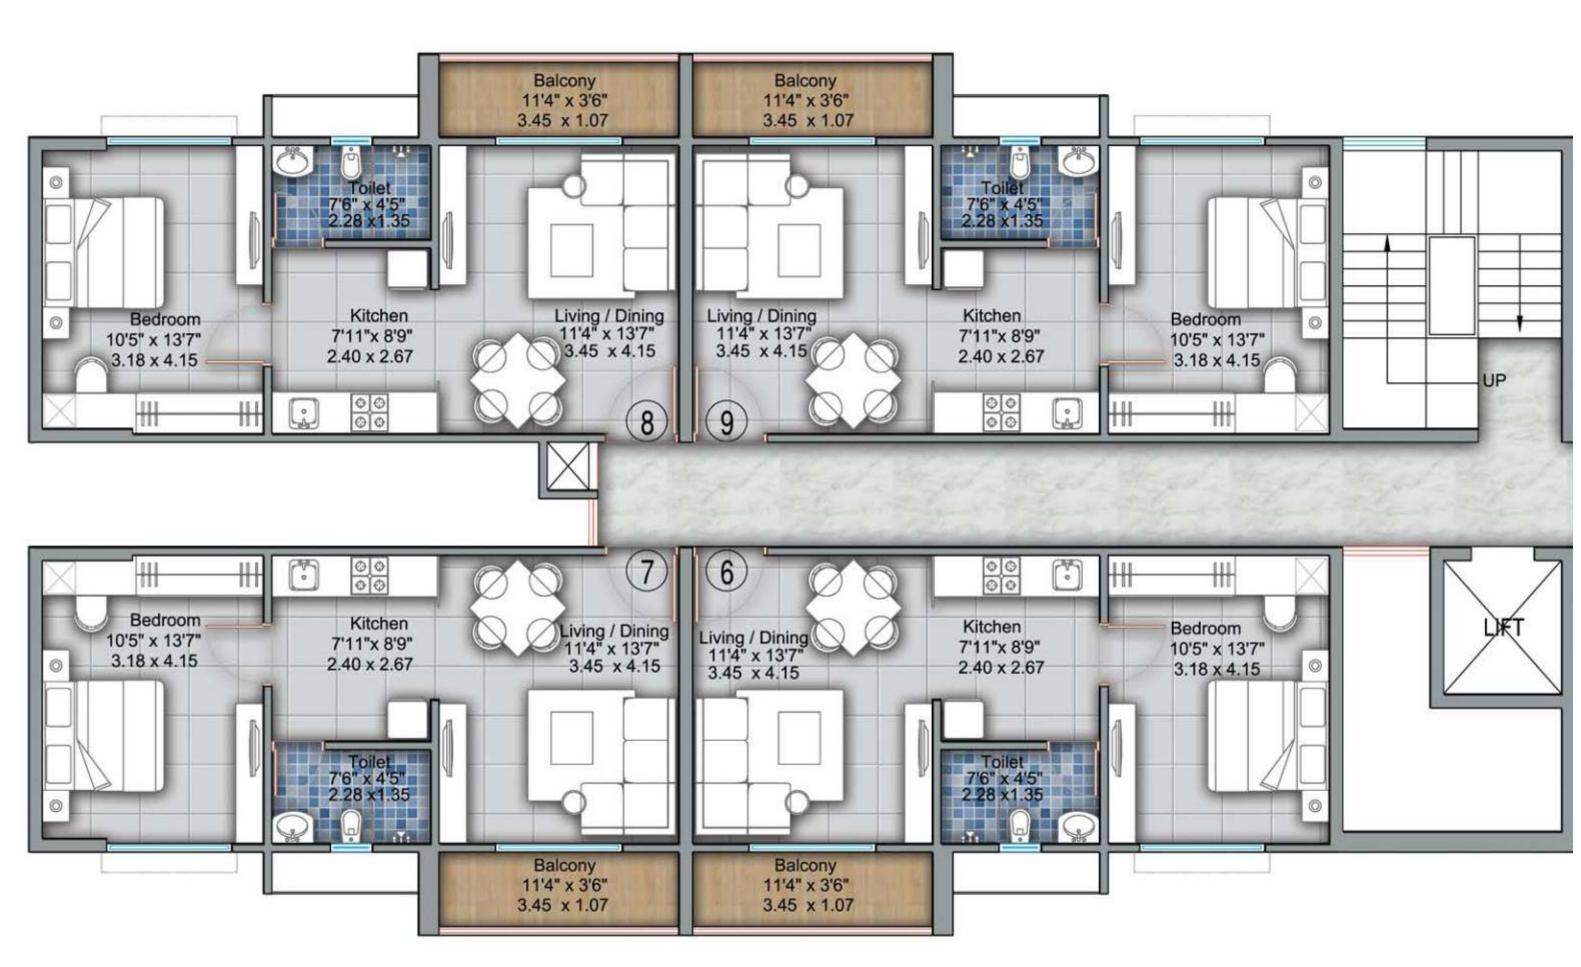

nviting you to experience oneness with all that is, called living in joy.

### Rooftop terrace is the signature element of this tower.

Outdoor and recreation space being sited on the rooftop terrace is the signature element of this tower. You can relax and be in oneness of your soul while you enjoy your swim, jog or work-out on the beautifully landscaped garden, as there is none overseeing you. Be it the community parties or society meetings, everything will be moved up to the rooftop, ensuring you soothe your eyes with the skyline views.

We invite you to this wonderfully crafted residential community, coming up soon in Kharadi.



### FIRST FLOOR PLAN



#### Flat No.: 6, 7, 8 & 9

### FIRST FLOOR PLAN







Flat No.: 4, 5, 10 & 11

### FIRST FLOOR PLAN



#### Flat No.: 1, 2, 3 & 12



2nd, 3rd, 4th to 5th FLOOR PLAN

#### Flat No.: 6, 7, 8 & 9



2nd, 3rd, 4th to 5th FLOOR PLAN

Flat No.: 4, 5, 10 & 11



2nd, 3rd, 4th to 5th FLOOR PLAN

Flat No.: 1, 2, 3 & 12



### **6th FLOOR PLAN**

#### Flat No.: 6, 7, 8 & 9



**<sup>6</sup>th FLOOR PLAN** 

Flat No.: 4, 5, 10 & 11

### 6th FLOOR PLAN



Flat No.: 3 & 12



#### **TERRACE FLOOR PLAN**



### **TERRACE FLOOR PLAN**







#### **TERRACE FLOOR PLAN**



## LOCATION

As VTP One is strategically located in the heart of Kharadi and is walkable distance from the surrounding IT companies. A solid infrastructure and proximity to everything conceivable is what makes this location an obvious choice. It is well connected to Sanaswadi and Ranjangaon MIDC. Not just the daily conveniences, but all sorts of luxuries, entertain