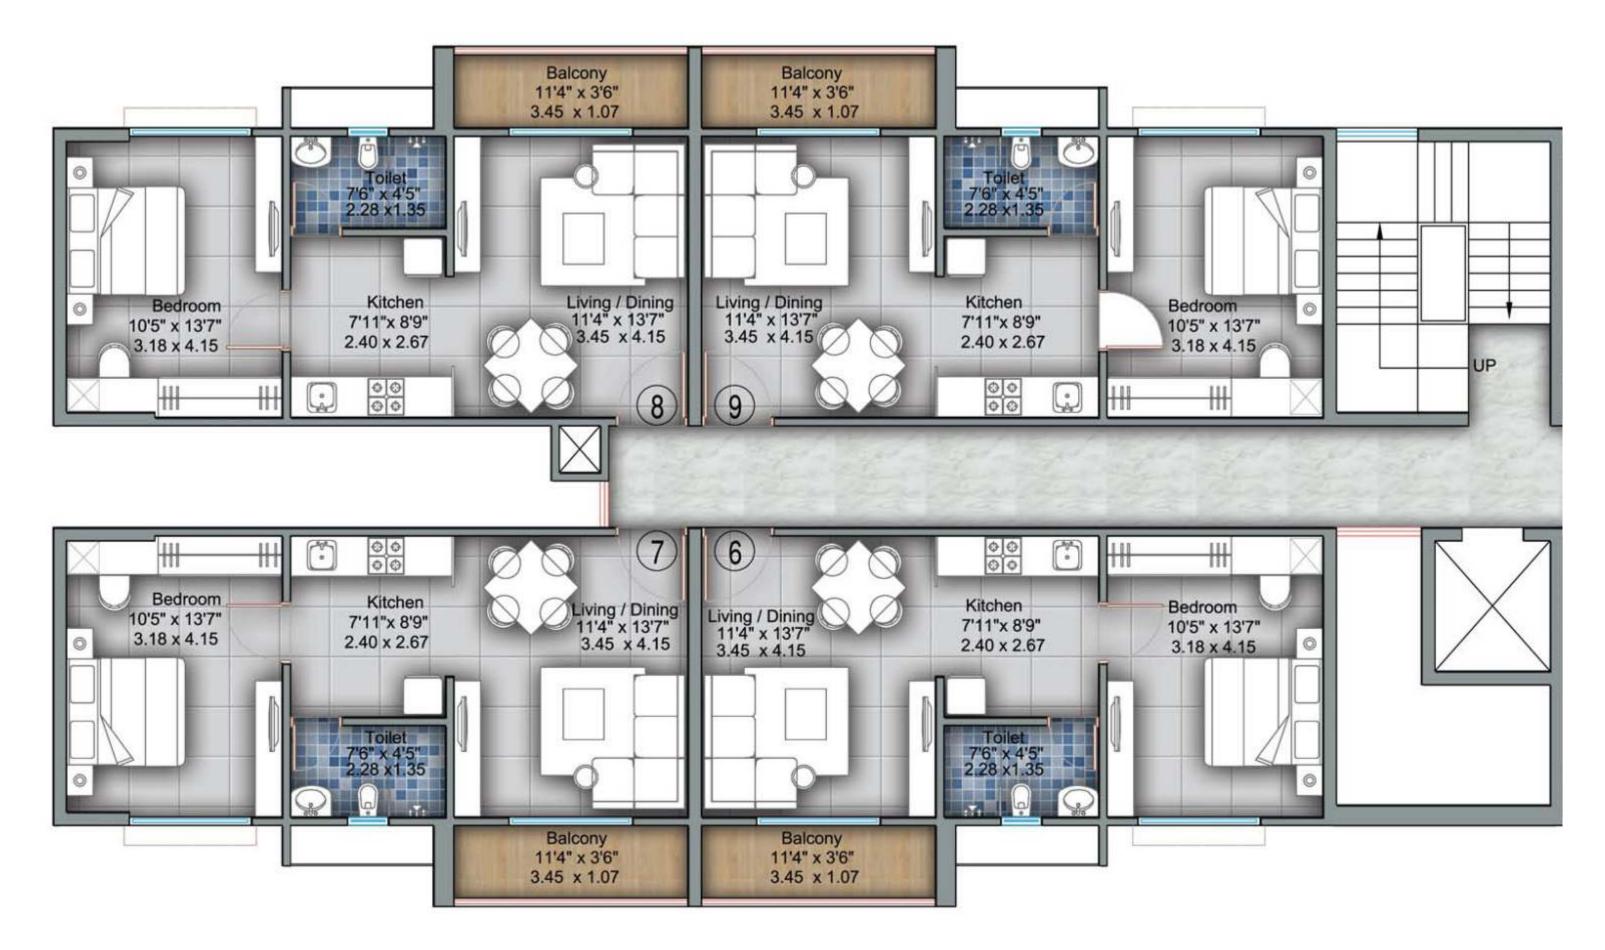

#### Flat No.: 6, 7, 8 & 9

2nd, 3rd, 4th to 5th FLOOR PLAN

Flat No.: 4, 5, 10 & 11

2nd, 3rd, 4th to 5th FLOOR PLAN

Flat No.: 1, 2, 3 & 12

### **6th FLOOR PLAN**

#### Flat No.: 6, 7, 8 & 9

**<sup>6</sup>th FLOOR PLAN** 

Flat No.: 4, 5, 10 & 11