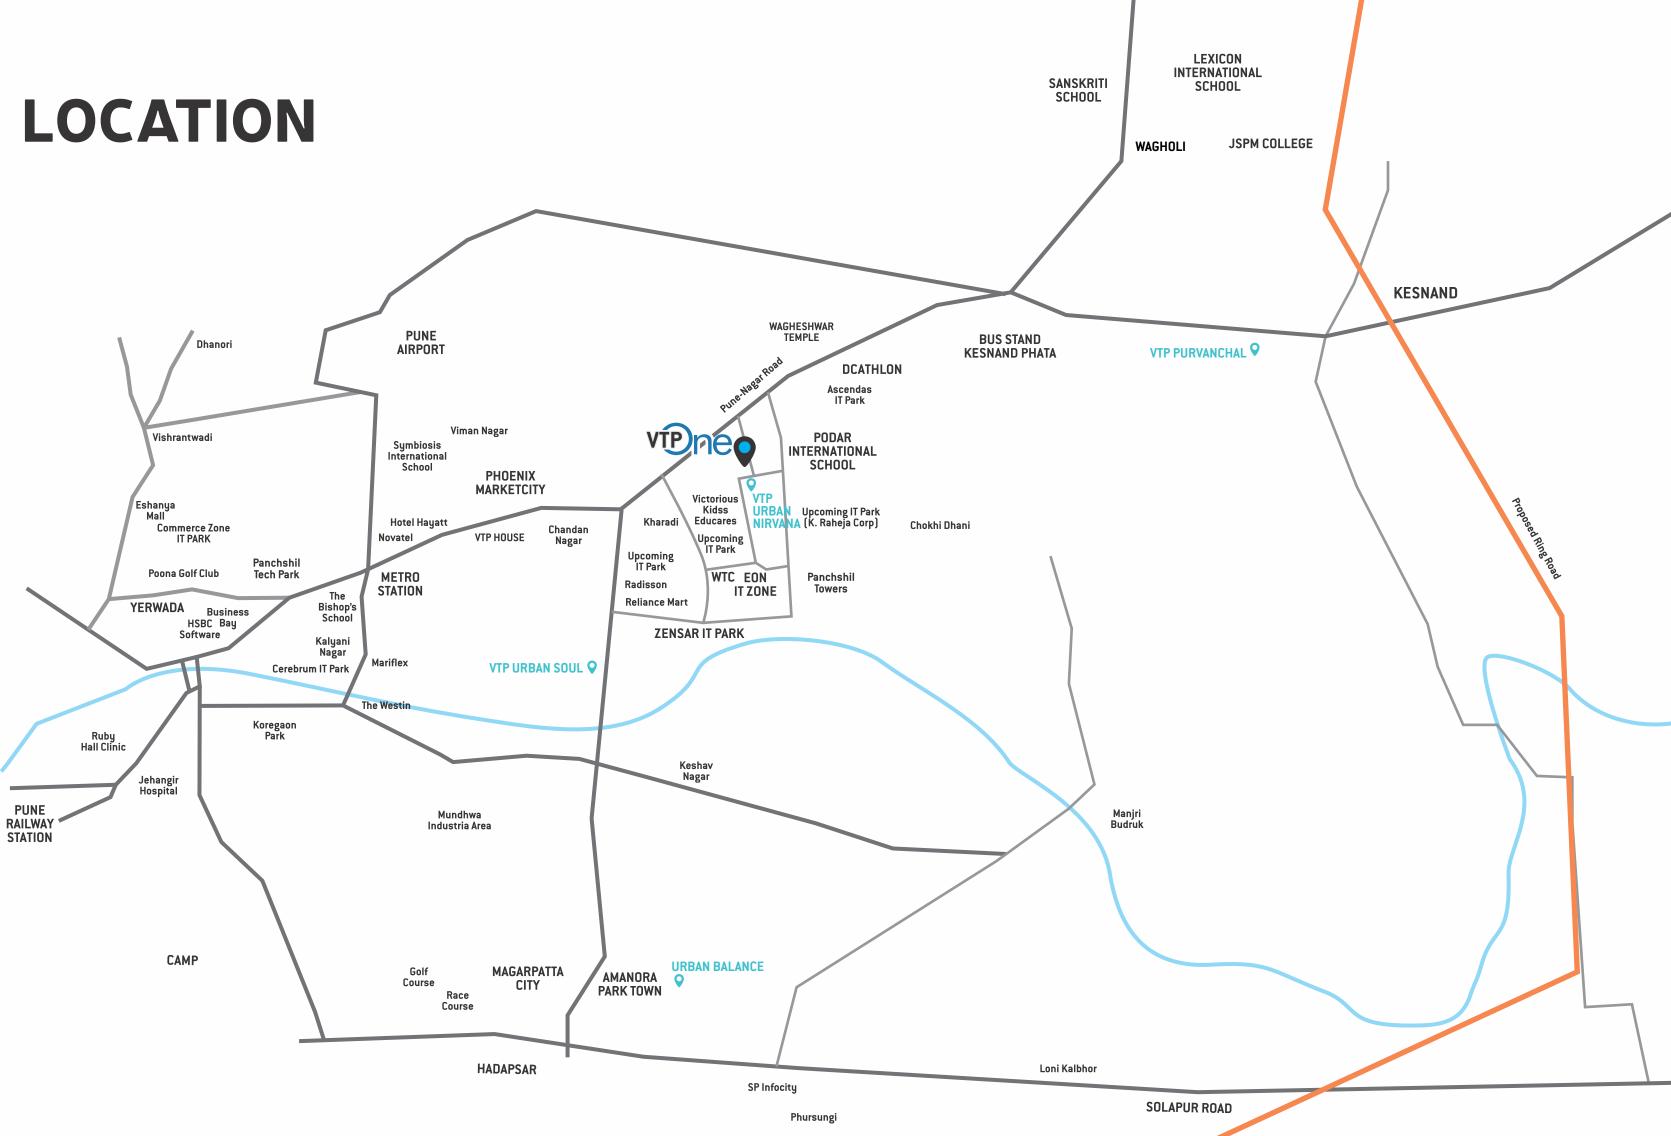

## LOCATION

As VTP One is strategically located in the heart of Kharadi and is walkable distance from the surrounding IT companies. A solid infrastructure and proximity to everything conceivable is what makes this location an obvious choice. It is well connected to Sanaswadi and Ranjangaon MIDC. Not just the daily conveniences, but all sorts of luxuries, entertainment are within your reach.

#### **EASY DRIVING DISTANCES**

### 

- EON IT Zone, World Trade Centre, Zensar IT Park, Mantri Tech Park & K. Raheja (upcoming IT park): 3 mins.
- Magarpatta IT Park: 20 mins.
- Panchshil Tech Park: 15 mins.
- Raheja Commerzone: 20 mins.
- Ranjangaon Industrial Estate having companies like LG, TATA, Fiat, Whirlpool, 3M: 40 mins.

#### EDUCATION

- Lexicon International School: 15 mins.
- Sanskriti School: 15 mins.
- Victorious Kidss Educares: 3 mins.
- Podar International School: 10 mins.
- The Bishop's School: 15 mins.

#### $\Upsilon$ restaurants

- Hotel Kaveri: 10 mins.
- Shangri-la: 10 mins.
- Hotel Radisson Blu: 10 mins.
- Hyatt: 10 mins.
- Novotel: 10 mins.

- Reliance Mart: 10 mins.
- Phoenix Market City Mall: 15 mins.
- Amanora Mall: 20 mins.
- Seasons Mall: 20 mins.

- Care Hospital, Wagholi: 10 mins.
- Lifeline Hospital, Wagholi: 10 mins.
- Columbia Asia Hospital: 12 mins.

#### AIRPORT & RAILWAY STATION

- Airport: 15 mins.
- Railway Station: 30 mins.