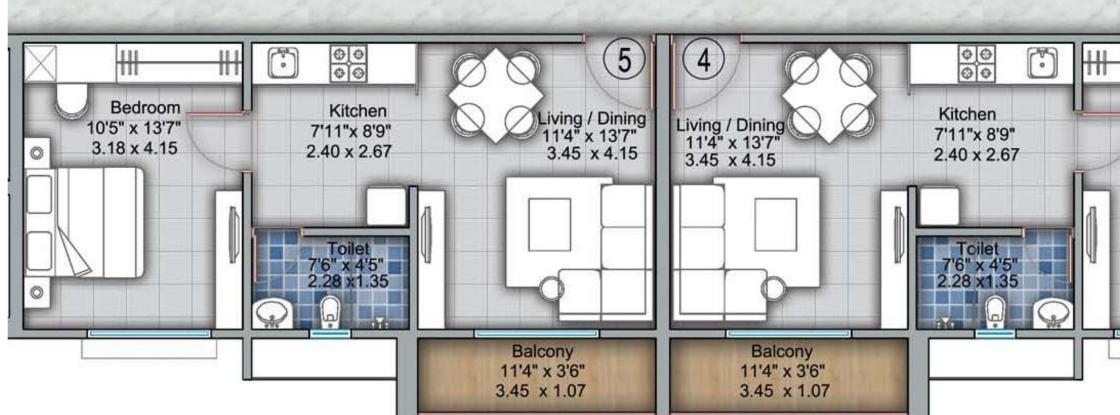

t are planned to give you good-sized rooms inside and thoughtful amenities upside, inviting you to experience oneness with all that is, called living in joy.

### Rooftop terrace is the signature element of this tower.

Outdoor and recreation space being sited on the rooftop terrace is the signature element of this tower. You can relax and be in oneness of your soul while you enjoy your swim, jog or work-out on the beautifully landscaped garden, as there is none overseeing you. Be it the community parties or society meetings, everything will be moved up to the rooftop, ensuring you soothe your eyes with the skyline views.

We invite you to this wonderfully crafted residential community, coming up soon in Kharadi.



### FIRST FLOOR PLAN



#### Flat No.: 6, 7, 8 & 9

### FIRST FLOOR PLAN







Flat No.: 4, 5, 10 & 11

### FIRST FLOOR PLAN



#### Flat No.: 1, 2, 3 & 12



2nd, 3rd, 4th to 5th FLOOR PLAN

#### Flat No.: 6, 7, 8 & 9



2nd, 3rd, 4th to 5th FLOOR PLAN

Flat No.: 4, 5, 10 & 11



2nd, 3rd, 4th to 5th FLOOR PLAN

Flat No.: 1, 2, 3 & 12



### **6th FLOOR PLAN**

#### Flat No.: 6, 7, 8 & 9



**<sup>6</sup>th FLOOR PLAN** 

Flat No.: 4, 5, 10 & 11

### 6th FLOOR PLAN



Flat No.: 3 & 12



#### **TERRACE FLOOR PLAN**



### **TERRACE FLOOR PLAN**







#### **TERRACE FLOOR PLAN**



## LOCATION

As VTP One is strategically located in the heart of Kharadi and is walkable distance from the surrounding IT companies. A solid infrastructure and proximity to everything conceivable is what makes this location an obvious choice. It is well connected to Sanaswadi and Ra