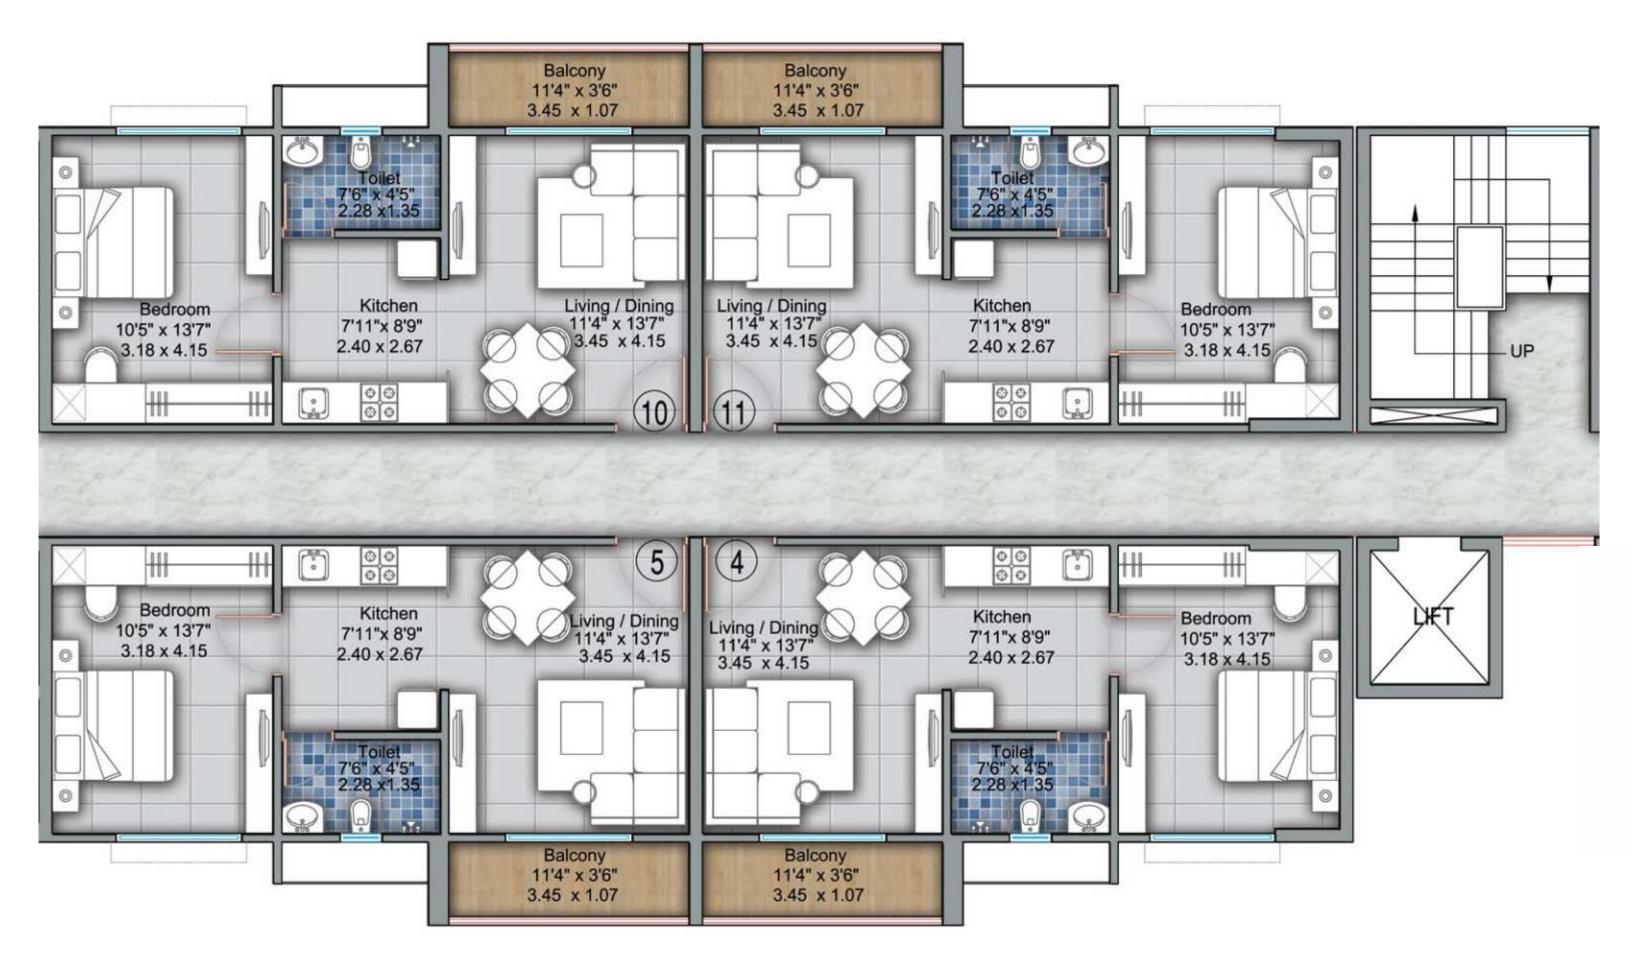

ng in joy.

### Rooftop terrace is the signature element of this tower.

Outdoor and recreation space being sited on the rooftop terrace is the signature element of this tower. You can relax and be in oneness of your soul while you enjoy your swim, jog or work-out on the beautifully landscaped garden, as there is none overseeing you. Be it the community parties or society meetings, everything will be moved up to the rooftop, ensuring you soothe your eyes with the skyline views.

We invite you to this wonderfully crafted residential community, coming up soon in Kharadi.



### FIRST FLOOR PLAN



#### Flat No.: 6, 7, 8 & 9

### FIRST FLOOR PLAN







Flat No.: 4, 5, 10 & 11

### FIRST FLOOR PLAN



#### Flat No.: 1, 2, 3 & 12



2nd, 3rd, 4th to 5th FLOOR PLAN

#### Flat No.: 6, 7, 8 & 9



2nd, 3rd, 4th to 5th FLOOR PLAN

Flat No.: 4, 5, 10 & 11



2nd, 3rd, 4th to 5th FLOOR PLAN

Flat No.: 1, 2, 3 & 12



### **6th FLOOR PLAN**

#### Flat No.: 6, 7, 8 & 9



**<sup>6</sup>th FLOOR PLAN** 

Flat No.: 4, 5, 10 & 11

### 6th FLOOR PLAN



Flat No.: 3 & 12



#### **TERRACE FLOOR PLAN**



### **TERRACE FLOOR PLAN**







#### **TERRACE FLOOR PLAN**



## LOCATION

As VTP One is strategically located in the heart of Kharadi and is walkable distance from the surrounding IT companies. A solid infrastructure and proximity to everything conceivable is what makes this location an obvious choice. It is well connected to Sanaswadi and Ranjangaon MIDC. Not just the daily conveniences, but all sorts of luxuries, entertainment are within your reach.

#### **EASY DRIVING DISTANCES**

#