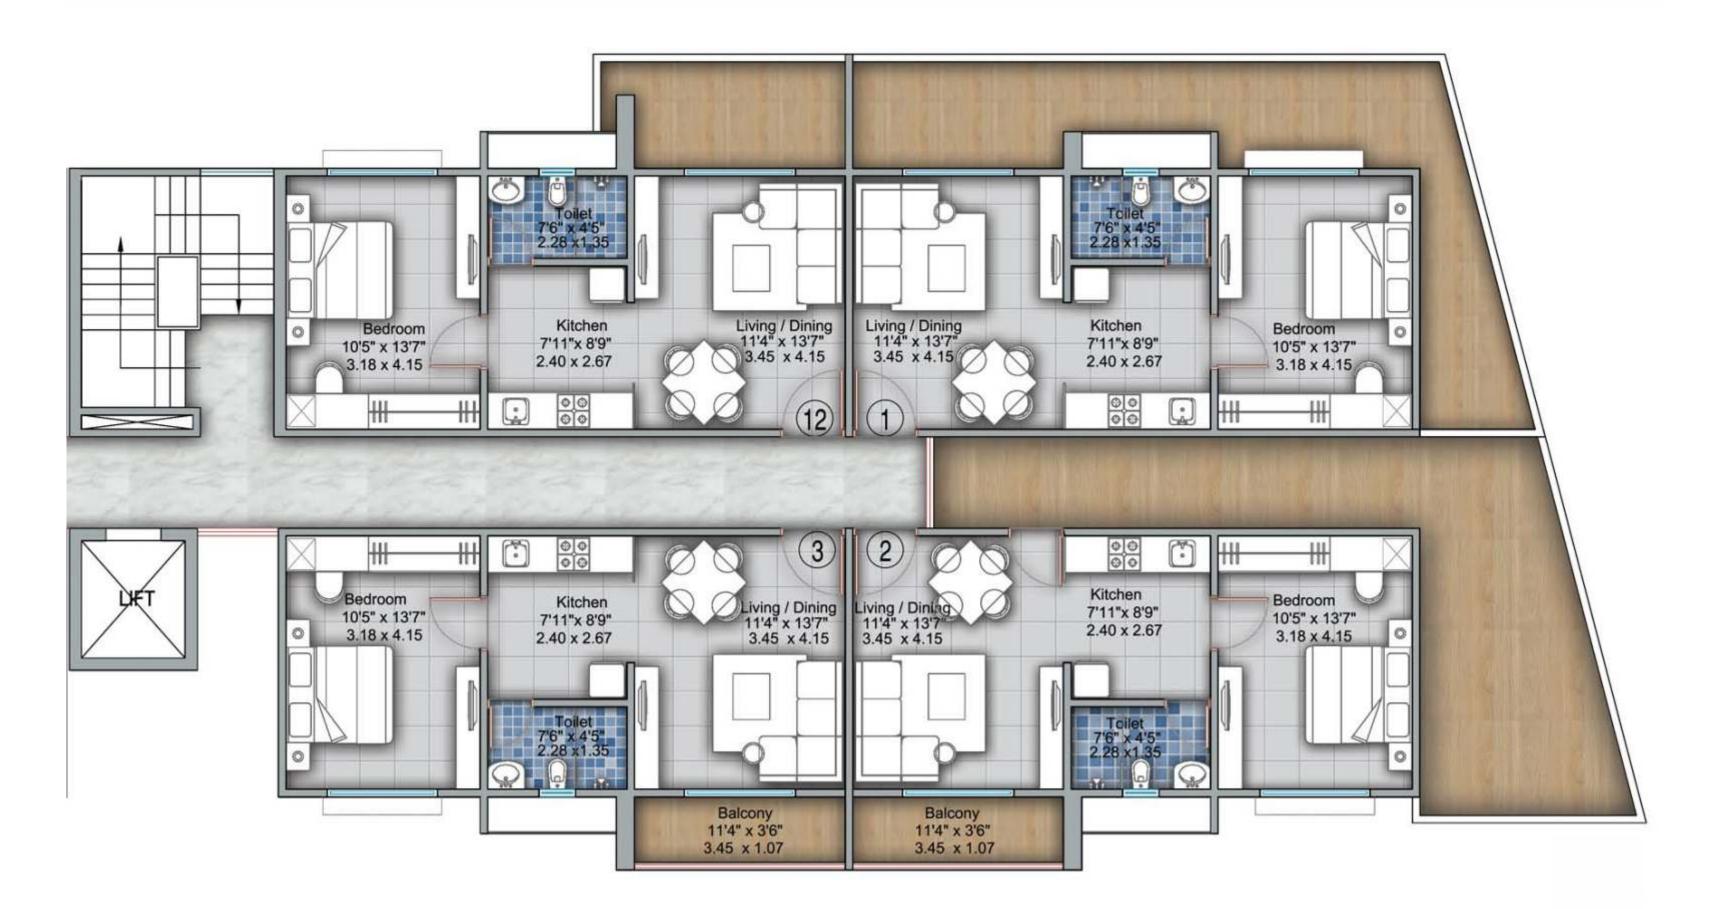

#### Flat No.: 1, 2, 3 & 12

2nd, 3rd, 4th to 5th FLOOR PLAN

#### Flat No.: 6, 7, 8 & 9

2nd, 3rd, 4th to 5th FLOOR PLAN

Flat No.: 4, 5, 10 & 11

2nd, 3rd, 4th to 5th FLOOR PLAN

Flat No.: 1, 2, 3 & 12