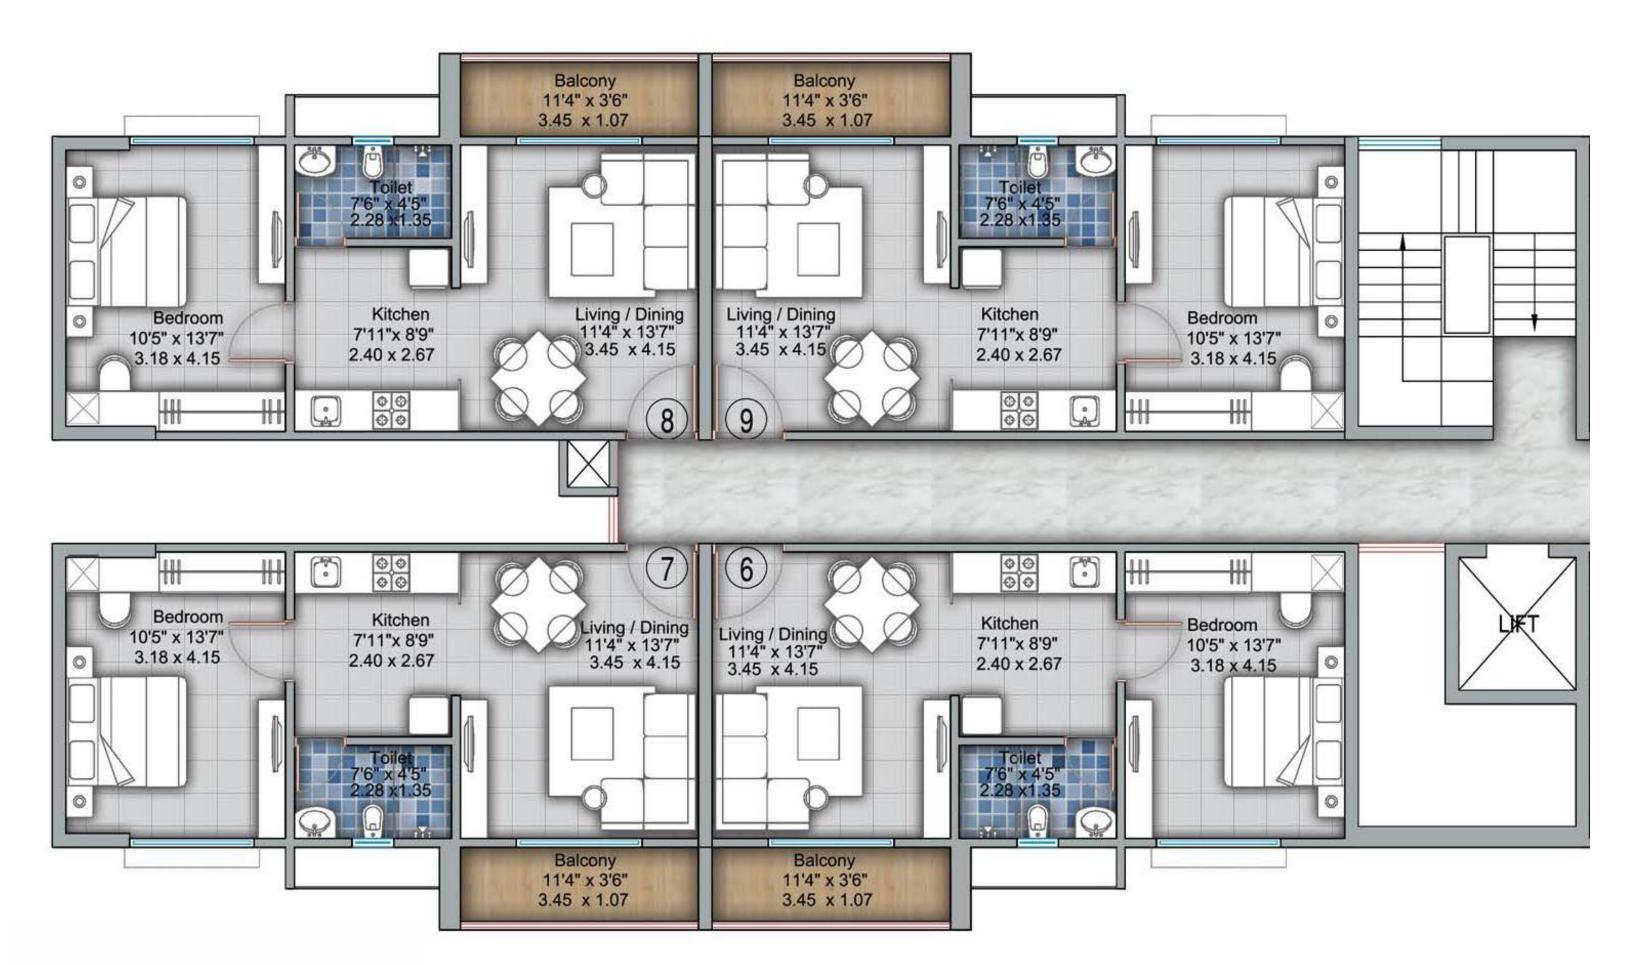

An exclusive tower of 1 BHK well-designed homes that are planned to give you good-sized rooms inside and thoughtful amenities upside, inviting you to experience oneness with all that is, called living in joy.

### Rooftop terrace is the signature element of this tower.

Outdoor and recreation space being sited on the rooftop terrace is the signature element of this tower. You can relax and be in oneness of your soul while you enjoy your swim, jog or work-out on the beautifully landscaped garden, as there is none overseeing you. Be it the community parties or society meetings, everything will be moved up to the rooftop, ensuring you soothe your eyes with the skyline views.

We invite you to this wonderfully crafted residential community, coming up soon in Kharadi.



### FIRST FLOOR PLAN



#### Flat No.: 6, 7, 8 & 9

### FIRST FLOOR PLAN







Flat No.: 4, 5, 10 & 11

### FIRST FLOOR PLAN



#### Flat No.: 1, 2, 3 & 12



2nd, 3rd, 4th to 5th FLOOR PLAN

#### Flat No.: 6, 7, 8 & 9



2nd, 3rd, 4th to 5th FLOOR PLAN

Flat No.: 4, 5, 10 & 11



2nd, 3rd, 4th to 5th FLOOR PLAN

Flat No.: 1, 2, 3 & 12



### **6th FLOOR PLAN**

#### Flat No.: 6, 7, 8 & 9



**<sup>6</sup>th FLOOR PLAN** 

Flat No.: 4, 5, 10 & 11

### 6th FLOOR PLAN



Flat No.: 3 & 12



#### **TERRACE FLOOR PLAN**



### **TERRACE FLOOR PLAN**







#### **TERRACE FLOOR PLAN**



## LOCATION

As VTP One is strategically located in the heart of Kharadi and is walkable distance from the surrounding IT companies. A solid infrastructure and proximity to everything conceivable is what makes this location an obvi