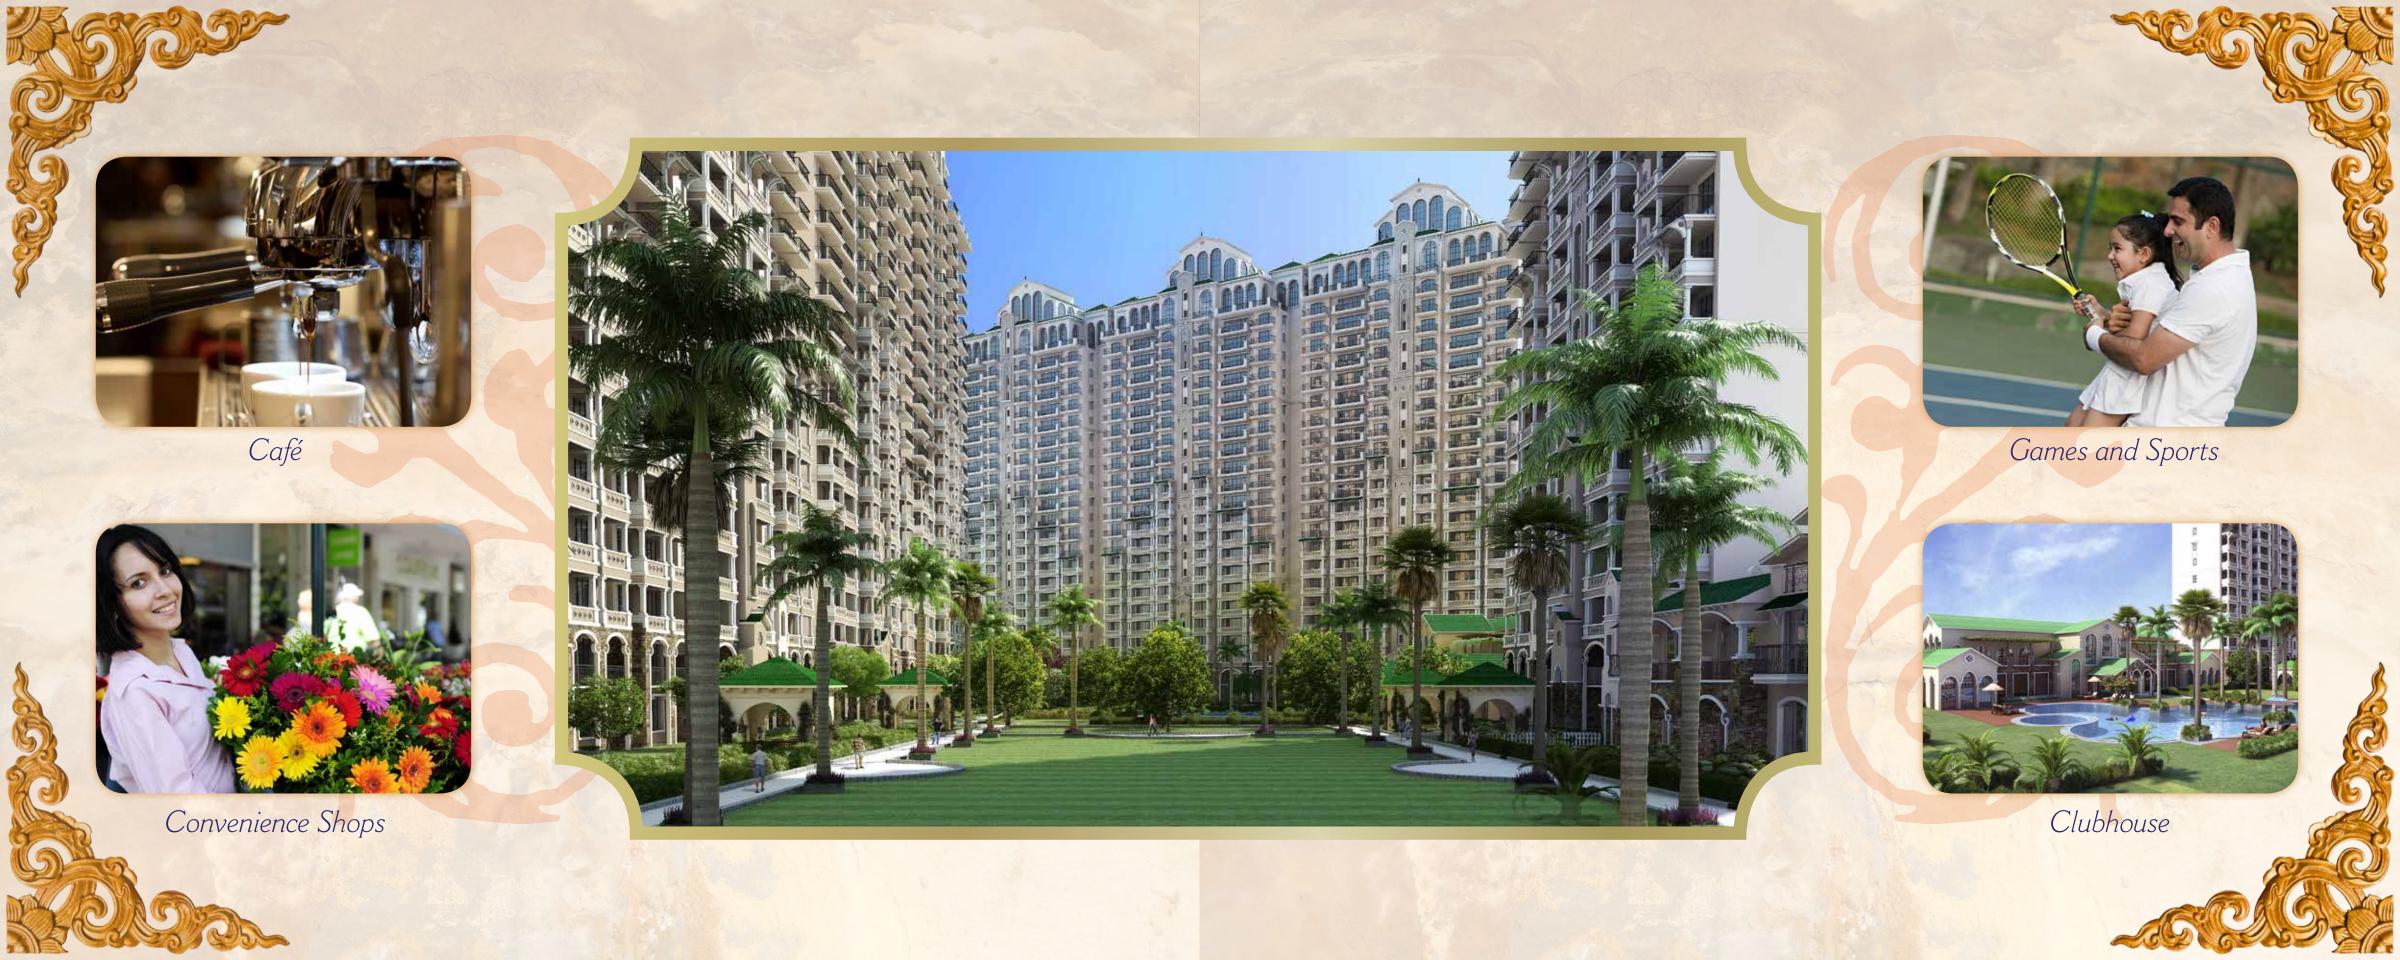

ATS Casa España the most coveted address in Mohali.

Welcome to a life of true grandeur.

Welcome to a Cajestic Lite in your Spanish-style Luxury Home.

| pecifications                 |                                                                                                                                                                                                                                                                                                                                                                                                                                                                        |
|-------------------------------|------------------------------------------------------------------------------------------------------------------------------------------------------------------------------------------------------------------------------------------------------------------------------------------------------------------------------------------------------------------------------------------------------------------------------------------------------------------------|
| FLOORING                      | Marble/premium vitrified tiles flooring in living, dining & lobby; wooden/premium vitrified tiles flooring in bedrooms: vitrified tiles in kitchen: utility, servant room and toilets in ceramic tiles. Staircase & landings to be provided in marble/kota, terrazzo flooring. Balconies will be in anti-skid ceramic flooring.                                                                                                                                        |
| DADO                          | Designer ceramic tiles of required height in Toilets & 600mm height above Kitchen Counter Slab in appropriate Colour & Paint.                                                                                                                                                                                                                                                                                                                                          |
| EXTERIOR                      | Appropriate finish of Texture Paint of exterior grade.                                                                                                                                                                                                                                                                                                                                                                                                                 |
| KITCHEN                       | All Kitchen Counters in pre-polished Granite/premium marble Stone, electrical points for Kitchen Chimney & Hob. Stainless Steel Sink, premium CP Fittings. Kitchen will be provided with Modular Cabinets of appropriate finish.                                                                                                                                                                                                                                       |
| DOORS & WINDOWS               | Main entrance door as engineered door with Polished Wood Veneer and Solid Wood/Timber Frame. All internal doors are flush/skin doors-polished enamel painted; stainless steel/brass finished hardware fittings for main door & aluminium power coated hardware fitting and locks of branded make. Door frames and window panels of seasoned hardwood/aluminium/UPVC sections. All hardware in power coated aluminium. Size and section as per design of the architect. |
| PLUMBING                      | As per standard practice, all internal plumbing in GI/CPVC/Composite.                                                                                                                                                                                                                                                                                                                                                                                                  |
| TOILET                        | Premium sanitary fixtures of Hindware/RAK or equivalent. All Chrome Plated fittings to be of Grohe or equivalent.                                                                                                                                                                                                                                                                                                                                                      |
| ELECTRICAL                    | All electrical wiring in concealed conduits; provision for adequate light & power points. Telephone & T.V. outlets in Drawing, Dining and all bedroom; moulded modular plastic switches & protective MCB's.                                                                                                                                                                                                                                                            |
| LIFT                          | Lifts to be provided for access to all floors.                                                                                                                                                                                                                                                                                                                                                                                                                         |
| GENERATORS                    | Generator to be provided for 100 % backup of Emergency & Safety facilities, Lifts & Common areas.                                                                                                                                                                                                                                                                                                                                                                      |
| WATER TANKS                   | Underground water tank with pump house and tube wells for uninterrupted supply of water. Dual plumbing provision for all toilets.                                                                                                                                                                                                                                                                                                                                      |
| CLUBHOUSE & SPORTS FACILITIES | Clubhouse with swimming pool to be provided with his/her change rooms, well equipped gym, indoor & outdoor games' areas, multi-purpose hall, utility shops, café, basketball, tennis court, table tennis room, billiards room, cricket pitch and jogging track.                                                                                                                                                                                                        |
| SECURITY & FTTH               | Provision for Optical fibre network; Video surveillance system, Perimeter Security and Entrance lobby Security with CCTV cameras; Fire prevention, suppression, Detection & alarm system as per fire norms.                                                                                                                                                                                                                                                            |
| ENVIRONMENT<br>FRIENDLY       | As per MoEF requirements.                                                                                                                                                                                                                                                                                                                                                                                                                                              |
| STRUCTURE                     | Earthquake resistance RCC framed structure as per applicable seismic Zone.                                                                                                                                                                                                                                                                                                                                                                                             |