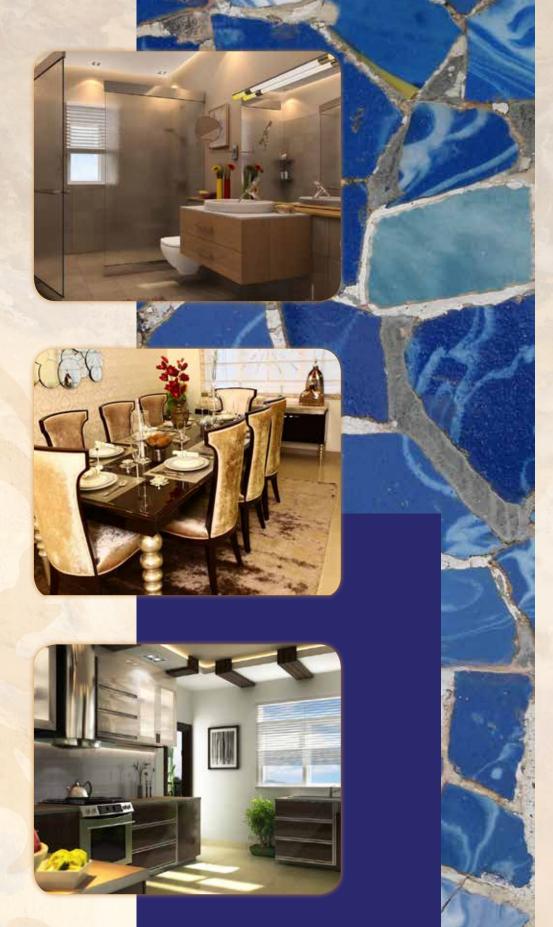

Designed by acclaimed architect Hafeez Contractor,

ATS Casa España homes have been appointed with meticulous design detail — from marble/premium vitrified tile flooring to granite counter kitchens with modular cabinets. Exceptional care has been taken to create homes that are highly distinctive and elegant. With layouts that feature only two homes on every floor, ATS Casa España provides for unparalleled living in privacy and repose.

## Sberian Interiors.

Dramatic architectural elements define the ATS Casa España homes—sunbathed living rooms with spectacular outdoor views, spacious bedrooms with private balconies and interiors finished in immaculate detail. ATS Casa España infuses Spain's classic design to create gorgeous homes in timeless elegance.

ATS Casa España the most coveted address in Mohali.

Welcome to a life of true grandeur.

Welcome to a Cajestic Lite in your Spanish-style Luxury Home.

| pecifications                 |                                                                                                                                                                                                                                                                                                                                                                                                                                                                        |
|-------------------------------|------------------------------------------------------------------------------------------------------------------------------------------------------------------------------------------------------------------------------------------------------------------------------------------------------------------------------------------------------------------------------------------------------------------------------------------------------------------------|
| FLOORING                      | Marble/premium vitrified tiles flooring in living, dining & lobby; wooden/premium vitrified tiles flooring in bedrooms: vitrified tiles in kitchen: utility, servant room and toilets in ceramic tiles. Staircase & landings to be provided in marble/kota, terrazzo flooring. Balconies will be in anti-skid ceramic flooring.                                                                                                                                        |
| DADO                          | Designer ceramic tiles of required height in Toilets & 600mm height above Kitchen Counter Slab in appropriate Colour & Paint.                                                                                                                                                                                                                                                                                                                                          |
| EXTERIOR                      | Appropriate finish of Texture Paint of exterior grade.                                                                                                                                                                                                                                                                                                                                                                                                                 |
| KITCHEN                       | All Kitchen Counters in pre-polished Granite/premium marble Stone, electrical points for Kitchen Chimney & Hob. Stainless Steel Sink, premium CP Fittings. Kitchen will be provided with Modular Cabinets of appropriate finish.                                                                                                                                                                                                                                       |
| DOORS & WINDOWS               | Main entrance door as engineered door with Polished Wood Veneer and Solid Wood/Timber Frame. All internal doors are flush/skin doors-polished enamel painted; stainless steel/brass finished hardware fittings for main door & aluminium power coated hardware fitting and locks of branded make. Door frames and window panels of seasoned hardwood/aluminium/UPVC sections. All hardware in power coated aluminium. Size and section as per design of the architect. |
| PLUMBING                      | As per standard practice, all internal plumbing in GI/CPVC/Composite.                                                                                                                                                                                                                                                                                                                                                                                                  |
| TOILET                        | Premium sanitary fixtures of Hindware/RAK or equivalent. All Chrome Plated fittings to be of Grohe or equivalent.                                                                                                                                                                                                                                                                                                                                                      |
| ELECTRICAL                    | All electrical wiring in concealed conduits; provision for adequate light & power points. Telephone & T.V. outlets in Drawing, Dining and all bedroom; moulded modular plastic switches & protective MCB's.                                                                                                                                                                                                                                                            |
| LIFT                          | Lifts to be provided for access to all floors.                                                                                                                                                                                                                                                                                                                                                                                                                         |
| GENERATORS                    | Generator to be provided for 100 % backup of Emergency & Safety facilities, Lifts & Common areas.                                                                                                                                                                                                                                                                                                                                                                      |
| WATER TANKS                   | Underground water tank with pump house and tube wells for uninterrupted supply of water. Dual plumbing provision for all toilets.                                                                                                                                                                                                                                                                                                                                      |
| CLUBHOUSE & SPORTS FACILITIES | Clubhouse with swimming pool to be provided with his/her change rooms, well equipped gym, indoor & outdoor games' areas, multi-purpose hall, utility shops, café, basketball, tennis court, table tennis room, billiards room, cricket pitch and jogging track.                                                                                                                                                                                                        |
| SECURITY & FTTH               | Provision for Optical fibre network; Video surveillance system, Perimeter Security and Entrance lobby Security with CCTV cameras; Fire prevention, suppression, Detection & alarm system as per fire norms.                                                                                                                                                                                                                                                            |
| ENVIRONMENT<br>FRIENDLY       | As per MoEF requirements.                                                                                                                                                                                                                                                                                                                                                                                                                                              |
| STRUCTURE                     | Earthquake resistance RCC framed structure as per applicable seismic Zone.                                                                                                                                                                                                                                                                                                                                                                                             |