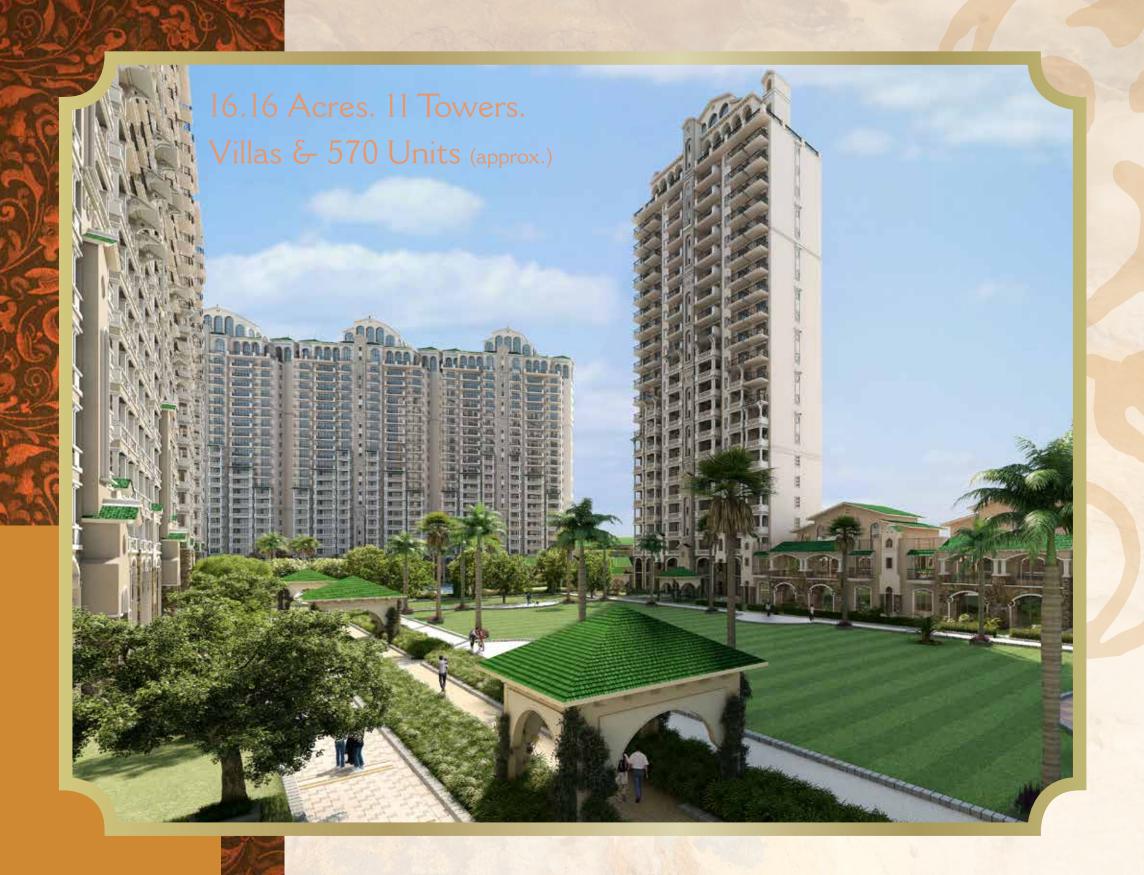

SPANISH-INSPIRED RESIDENCES

ATS welcomes you to Casa España – a Spanish-inspired *Hacienda* designed as an elite private estate for the crème de la crème.

Built with the renowned standards of excellence that have turned ATS group's projects in Gurgaon, Noida, Greater Noida and Dera Bassi into famed landmarks, ATS Casa España presents a rare opportunity to own an iconic home that is set to rise as Mohali's beacon of luxury and sophistication.

Designed by acclaimed architect Hafeez Contractor,

ATS Casa España homes have been appointed with meticulous design detail — from marble/premium vitrified tile flooring to granite counter kitchens with modular cabinets. Exceptional care has been taken to create homes that are highly distinctive and elegant. With layouts that feature only two homes on every floor, ATS Casa España provides for unparalleled living in privacy and repose.

## Sberian Interiors.

Dramatic architectural elements define the ATS Casa España homes—sunbathed living rooms with spectacular outdoor views, spacious bedrooms with private balconies and interiors finished in immaculate detail. ATS Casa España infuses Spain's classic design to create gorgeous homes in timeless elegance.

The ATS architectural style is strongly influenced by classic

European design, making beautiful outdoor and indoor spaces
the essence of ATS living. Stucco exteriors with intricate motifs,
polished marble lobbies, landscaped gardens with fountains and
world-class amenities all come together to make

ATS Casa España the most coveted address in Mohali.

Welcome to a life of true grandeur.

Welcome to a Cajestic Lite in your Spanish-style Luxury Home.

| pecifications                 |                                                                                                                                                                                                                                                                                                                                                                                                                                                                        |
|-------------------------------|------------------------------------------------------------------------------------------------------------------------------------------------------------------------------------------------------------------------------------------------------------------------------------------------------------------------------------------------------------------------------------------------------------------------------------------------------------------------|
| FLOORING                      | Marble/premium vitrified tiles flooring in living, dining & lobby; wooden/premium vitrified tiles flooring in bedrooms: vitrified tiles in kitchen: utility, servant room and toilets in ceramic tiles. Staircase & landings to be provided in marble/kota, terrazzo flooring. Balconies will be in anti-skid ceramic flooring.                                                                                                                                        |
| DADO                          | Designer ceramic tiles of required height in Toilets & 600mm height above Kitchen Counter Slab in appropriate Colour & Paint.                                                                                                                                                                                                                                                                                                                                          |
| EXTERIOR                      | Appropriate finish of Texture Paint of exterior grade.                                                                                                                                                                                                                                                                                                                                                                                                                 |
| KITCHEN                       | All Kitchen Counters in pre-polished Granite/premium marble Stone, electrical points for Kitchen Chimney & Hob. Stainless Steel Sink, premium CP Fittings. Kitchen will be provided with Modular Cabinets of appropriate finish.                                                                                                                                                                                                                                       |
| DOORS & WINDOWS               | Main entrance door as engineered door with Polished Wood Veneer and Solid Wood/Timber Frame. All internal doors are flush/skin doors-polished enamel painted; stainless steel/brass finished hardware fittings for main door & aluminium power coated hardware fitting and locks of branded make. Door frames and window panels of seasoned hardwood/aluminium/UPVC sections. All hardware in power coated aluminium. Size and section as per design of the architect. |
| PLUMBING                      | As per standard practice, all internal plumbing in GI/CPVC/Composite.                                                                                                                                                                                                                                                                                                                                                                                                  |
| TOILET                        | Premium sanitary fixtures of Hindware/RAK or equivalent. All Chrome Plated fittings to be of Grohe or equivalent.                                                                                                                                                                                                                                                                                                                                                      |
| ELECTRICAL                    | All electrical wiring in concealed conduits; provision for adequate light & power points. Telephone & T.V. outlets in Drawing, Dining and all bedroom; moulded modular plastic switches & protective MCB's.                                                                                                                                                                                                                                                            |
| LIFT                          | Lifts to be provided for access to all floors.                                                                                                                                                                                                                                                                                                                                                                                                                         |
| GENERATORS                    | Generator to be provided for 100 % backup of Emergency & Safety facilities, Lifts & Common areas.                                                                                                                                                                                                                                                                                                                                                                      |
| WATER TANKS                   | Underground water tank with pump house and tube wells for uninterrupted supply of water. Dual plumbing provision for all toilets.                                                                                                                                                                                                                                                                                                                                      |
| CLUBHOUSE & SPORTS FACILITIES | Clubhouse with swimming pool to be provided with his/her change rooms, well equipped gym, indoor & outdoor games' areas, multi-purpose hall, utility shops, café, basketball, tennis court, table tennis room, billiards room, cricket pitch and jogging track.                                                                                                                                                                                                        |
| SECURITY & FTTH               | Provision for Optical fibre network; Video surveillance system, Perimeter Security and Entrance lobby Security with CCTV cameras; Fire prevention, suppression, Detection & alarm system as per fire norms.                                                                                                                                                                                                                                                            |
| ENVIRONMENT<br>FRIENDLY       | As per MoEF requirements.                                                                                                                                                                                                                                                                                                                                                                                                                                              |
| STRUCTURE                     | Earthquake resistance RCC framed structure as per applicable seismic Zone.                                                                                                                                                                                                                                                                                                                                                                                             |