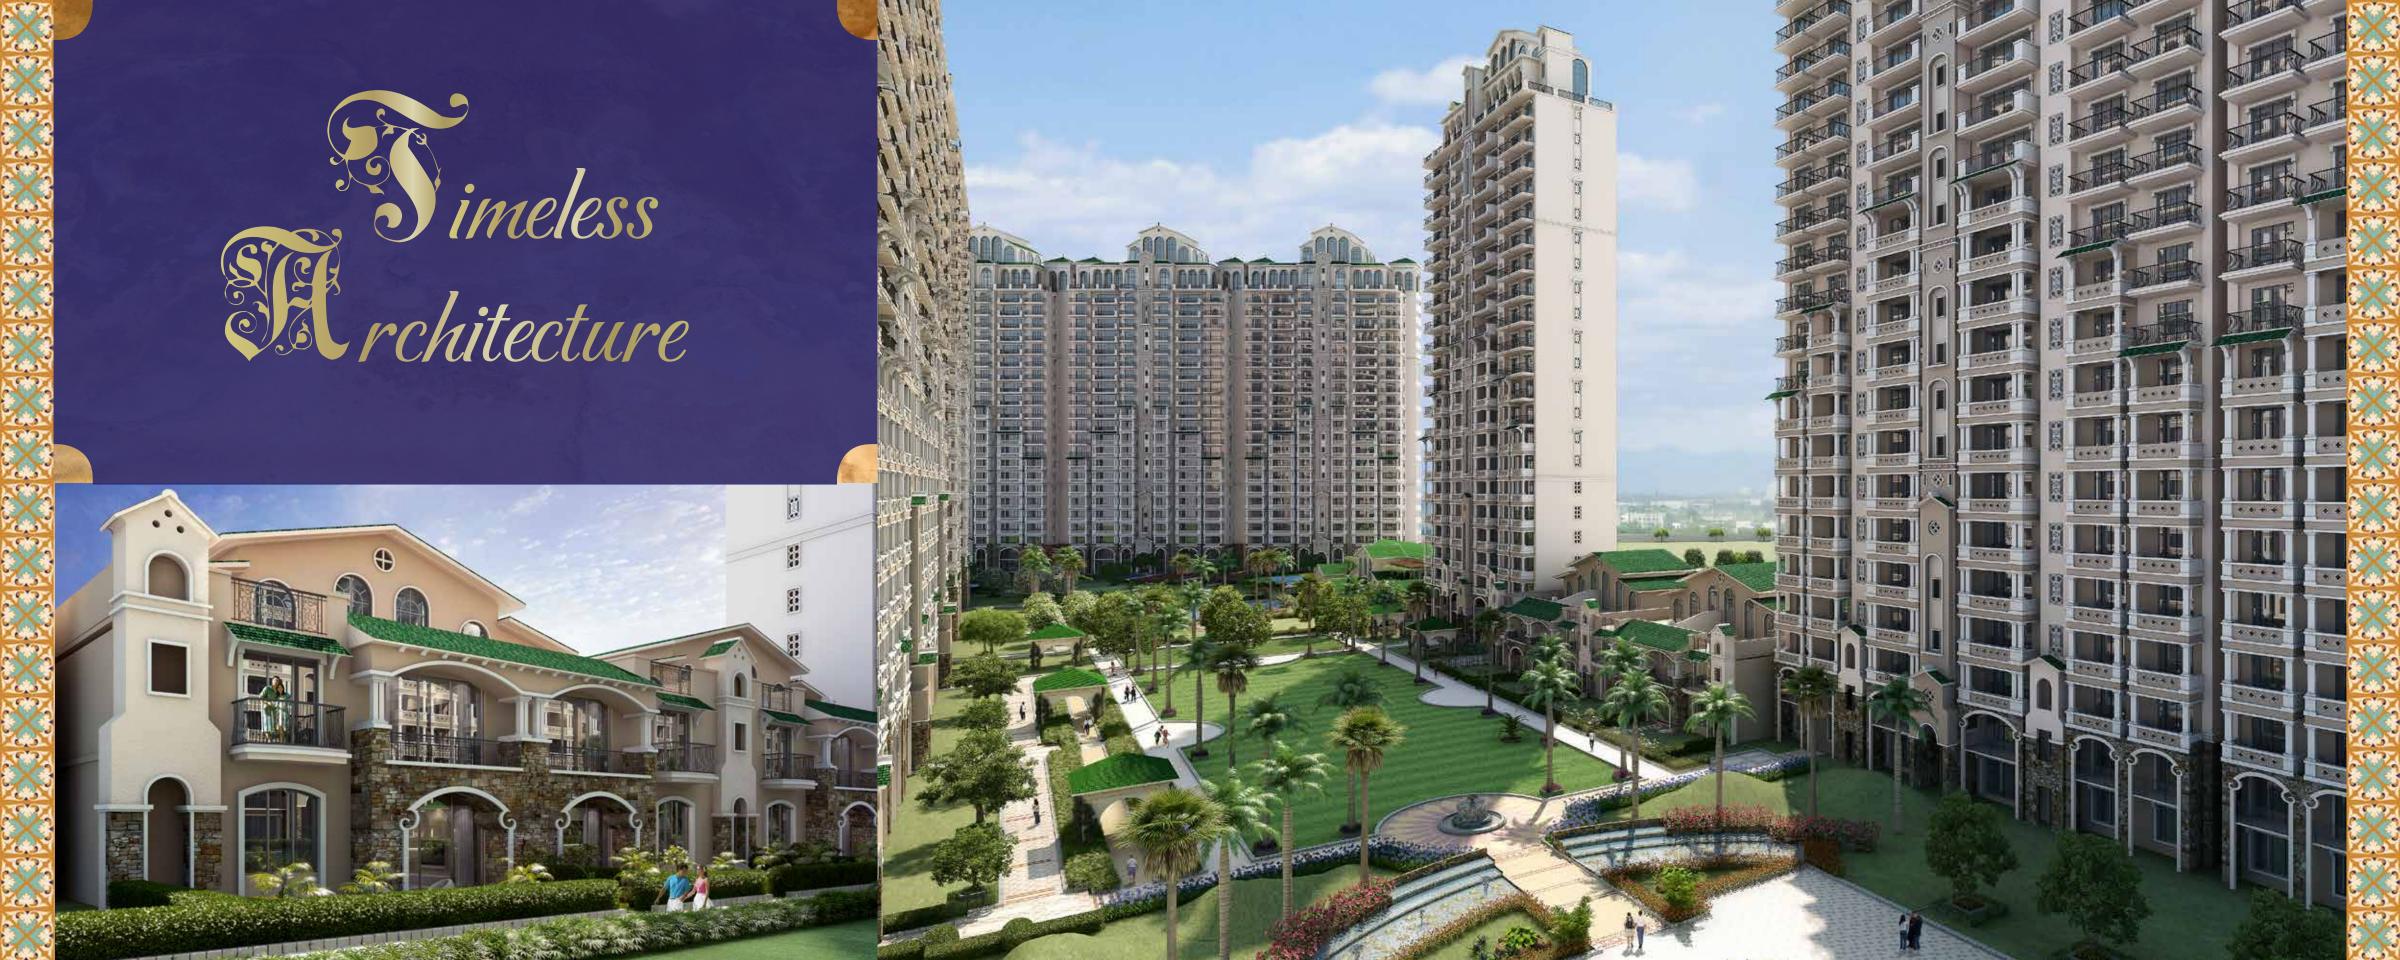

The ATS architectural style is strongly influenced by classic

European design, making beautiful outdoor and indoor spaces
the essence of ATS living. Stucco exteriors with intricate motifs,
polished marble lobbies, landscaped gardens with fountains and
world-class amenities all come together to make

ATS Casa España the most coveted address in Mohali.

Welcome to a life of true grandeur.

Welcome to a Cajestic Lite in your Spanish-style Luxury Home.

| pecifications                 |                                                                                                                                                                                                                                                                                                                                                                                                                                                                        |
|-------------------------------|------------------------------------------------------------------------------------------------------------------------------------------------------------------------------------------------------------------------------------------------------------------------------------------------------------------------------------------------------------------------------------------------------------------------------------------------------------------------|
| FLOORING                      | Marble/premium vitrified tiles flooring in living, dining & lobby; wooden/premium vitrified tiles flooring in bedrooms: vitrified tiles in kitchen: utility, servant room and toilets in ceramic tiles. Staircase & landings to be provided in marble/kota, terrazzo flooring. Balconies will be in anti-skid ceramic flooring.                                                                                                                                        |
| DADO                          | Designer ceramic tiles of required height in Toilets & 600mm height above Kitchen Counter Slab in appropriate Colour & Paint.                                                                                                                                                                                                                                                                                                                                          |
| EXTERIOR                      | Appropriate finish of Texture Paint of exterior grade.                                                                                                                                                                                                                                                                                                                                                                                                                 |
| KITCHEN                       | All Kitchen Counters in pre-polished Granite/premium marble Stone, electrical points for Kitchen Chimney & Hob. Stainless Steel Sink, premium CP Fittings. Kitchen will be provided with Modular Cabinets of appropriate finish.                                                                                                                                                                                                                                       |
| DOORS & WINDOWS               | Main entrance door as engineered door with Polished Wood Veneer and Solid Wood/Timber Frame. All internal doors are flush/skin doors-polished enamel painted; stainless steel/brass finished hardware fittings for main door & aluminium power coated hardware fitting and locks of branded make. Door frames and window panels of seasoned hardwood/aluminium/UPVC sections. All hardware in power coated aluminium. Size and section as per design of the architect. |
| PLUMBING                      | As per standard practice, all internal plumbing in GI/CPVC/Composite.                                                                                                                                                                                                                                                                                                                                                                                                  |
| TOILET                        | Premium sanitary fixtures of Hindware/RAK or equivalent. All Chrome Plated fittings to be of Grohe or equivalent.                                                                                                                                                                                                                                                                                                                                                      |
| ELECTRICAL                    | All electrical wiring in concealed conduits; provision for adequate light & power points. Telephone & T.V. outlets in Drawing, Dining and all bedroom; moulded modular plastic switches & protective MCB's.                                                                                                                                                                                                                                                            |
| LIFT                          | Lifts to be provided for access to all floors.                                                                                                                                                                                                                                                                                                                                                                                                                         |
| GENERATORS                    | Generator to be provided for 100 % backup of Emergency & Safety facilities, Lifts & Common areas.                                                                                                                                                                                                                                                                                                                                                                      |
| WATER TANKS                   | Underground water tank with pump house and tube wells for uninterrupted supply of water. Dual plumbing provision for all toilets.                                                                                                                                                                                                                                                                                                                                      |
| CLUBHOUSE & SPORTS FACILITIES | Clubhouse with swimming pool to be provided with his/her change rooms, well equipped gym, indoor & outdoor games' areas, multi-purpose hall, utility shops, café, basketball, tennis court, table tennis room, billiards room, cricket pitch and jogging track.                                                                                                                                                                                                        |
| SECURITY & FTTH               | Provision for Optical fibre network; Video surveillance system, Perimeter Security and Entrance lobby Security with CCTV cameras; Fire prevention, suppression, Detection & alarm system as per fire norms.                                                                                                                                                                                                                                                            |
| ENVIRONMENT<br>FRIENDLY       | As per MoEF requirements.                                                                                                                                                                                                                                                                                                                                                                                                                                              |
| STRUCTURE                     | Earthquake resistance RCC framed structure as per applicable seismic Zone.                                                                                                                                                                                                                                                                                                                                                                                             |