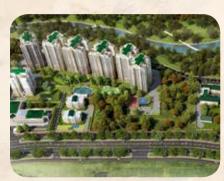

SPANISH-INSPIRED RESIDENCES

ATS welcomes you to Casa España – a Spanish-inspired *Hacienda* designed as an elite private estate for the crème de la crème.

Built with the renowned standards of excellence that have turned ATS group's projects in Gurgaon, Noida, Greater Noida and Dera Bassi into famed landmarks, ATS Casa España presents a rare opportunity to own an iconic home that is set to rise as Mohali's beacon of luxury and sophistication.

ATS Casa España the most coveted address in Mohali.

Welcome to a life of true grandeur.

Welcome to a Cajestic Lite in your Spanish-style Luxury Home.

| pecifications                 |                                                                                                                                                                                                                                                                                                                                                                                                                                                                        |
|-------------------------------|------------------------------------------------------------------------------------------------------------------------------------------------------------------------------------------------------------------------------------------------------------------------------------------------------------------------------------------------------------------------------------------------------------------------------------------------------------------------|
| FLOORING                      | Marble/premium vitrified tiles flooring in living, dining & lobby; wooden/premium vitrified tiles flooring in bedrooms: vitrified tiles in kitchen: utility, servant room and toilets in ceramic tiles. Staircase & landings to be provided in marble/kota, terrazzo flooring. Balconies will be in anti-skid ceramic flooring.                                                                                                                                        |
| DADO                          | Designer ceramic tiles of required height in Toilets & 600mm height above Kitchen Counter Slab in appropriate Colour & Paint.                                                                                                                                                                                                                                                                                                                                          |
| EXTERIOR                      | Appropriate finish of Texture Paint of exterior grade.                                                                                                                                                                                                                                                                                                                                                                                                                 |
| KITCHEN                       | All Kitchen Counters in pre-polished Granite/premium marble Stone, electrical points for Kitchen Chimney & Hob. Stainless Steel Sink, premium CP Fittings. Kitchen will be provided with Modular Cabinets of appropriate finish.                                                                                                                                                                                                                                       |
| DOORS & WINDOWS               | Main entrance door as engineered door with Polished Wood Veneer and Solid Wood/Timber Frame. All internal doors are flush/skin doors-polished enamel painted; stainless steel/brass finished hardware fittings for main door & aluminium power coated hardware fitting and locks of branded make. Door frames and window panels of seasoned hardwood/aluminium/UPVC sections. All hardware in power coated aluminium. Size and section as per design of the architect. |
| PLUMBING                      | As per standard practice, all internal plumbing in GI/CPVC/Composite.                                                                                                                                                                                                                                                                                                                                                                                                  |
| TOILET                        | Premium sanitary fixtures of Hindware/RAK or equivalent. All Chrome Plated fittings to be of Grohe or equivalent.                                                                                                                                                                                                                                                                                                                                                      |
| ELECTRICAL                    | All electrical wiring in concealed conduits; provision for adequate light & power points. Telephone & T.V. outlets in Drawing, Dining and all bedroom; moulded modular plastic switches & protective MCB's.                                                                                                                                                                                                                                                            |
| LIFT                          | Lifts to be provided for access to all floors.                                                                                                                                                                                                                                                                                                                                                                                                                         |
| GENERATORS                    | Generator to be provided for 100 % backup of Emergency & Safety facilities, Lifts & Common areas.                                                                                                                                                                                                                                                                                                                                                                      |
| WATER TANKS                   | Underground water tank with pump house and tube wells for uninterrupted supply of water. Dual plumbing provision for all toilets.                                                                                                                                                                                                                                                                                                                                      |
| CLUBHOUSE & SPORTS FACILITIES | Clubhouse with swimming pool to be provided with his/her change rooms, well equipped gym, indoor & outdoor games' areas, multi-purpose hall, utility shops, café, basketball, tennis court, table tennis room, billiards room, cricket pitch and jogging track.                                                                                                                                                                                                        |
| SECURITY & FTTH               | Provision for Optical fibre network; Video surveillance system, Perimeter Security and Entrance lobby Security with CCTV cameras; Fire prevention, suppression, Detection & alarm system as per fire norms.                                                                                                                                                                                                                                                            |
| ENVIRONMENT<br>FRIENDLY       | As per MoEF requirements.                                                                                                                                                                                                                                                                                                                                                                                                                                              |
| STRUCTURE                     | Earthquake resistance RCC framed structure as per applicable seismic Zone.                                                                                                                                                                                                                                                                                                                                                                                             |