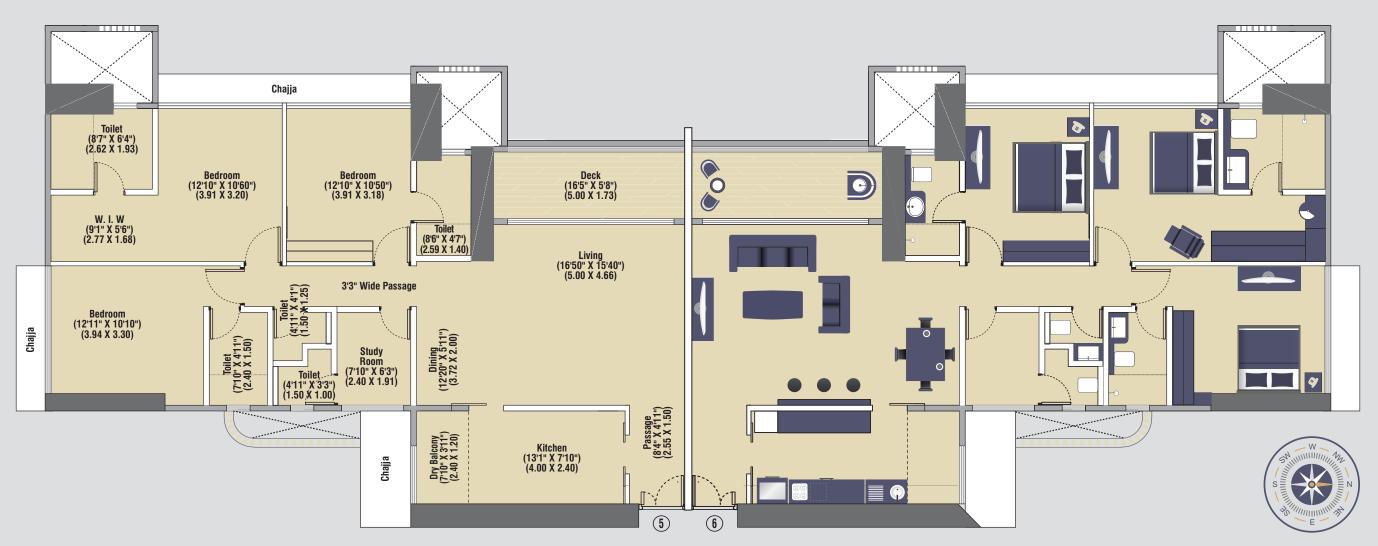

## TYPICAL FLOOR PLAN

All internal dimension for carpet area are from unfinished wall surfaces.

Minor variations up to (+/-) 3% in actual carpet areas may occur on account of site conditions / columns / finishes etc. In toilets, the carpet areas are inclusive of ledge walls (if any).Conversion: 1 sq. mtr. = 10.764 sq. ft. & 1 mtr. = 3.28 ft. \*T&C Apply

All internal dimension for carpet area are from unfinished wall surfaces. Minor variations up to (+/-) 3% in actual carpet areas may occur on account of site conditions / columns / finishes etc. In toilets, the carpet areas are inclusive of ledge walls (if any). Conversion: 1 sq. mtr. = 10.764 sq. ft. & 1 mtr. = 3.28 ft. \*T&C Apply

All internal dimension for carpet area are from unfinished walls surfaces. Minor variations up to (+/-) 3% in actual carpet areas may occur on account of site conditions / columns / finishes etc. In toilets, the carpet areas are inclusive of ledge walls (if any). Conversion: 1 sq. mtr. = 10.764 sq. ft. & 1 mtr. = 3.28 ft. \*T&C Apply