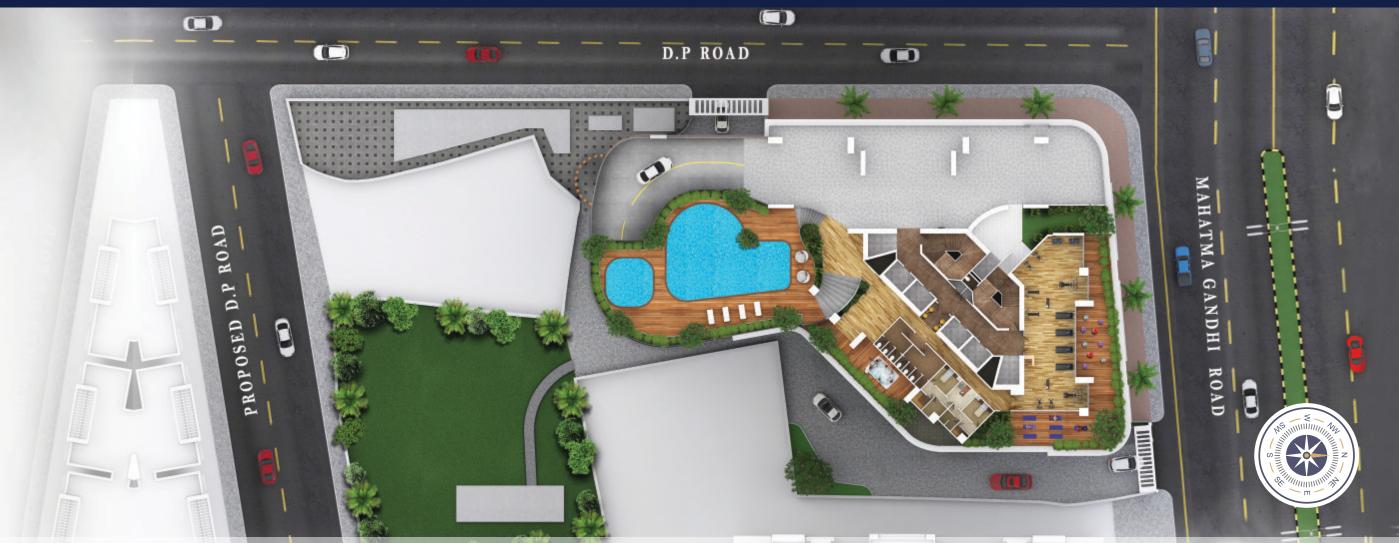

- Get used to nature as you neighbour with 10,000 Sq. Ft. of stunning Gardenscapes and Podium
- Stay assured of many fun times at the Oasis Swimming Pool & Kids Pool
- Let your kids enjoy a new childhood in the safe and pleasant Kids Play Area
- Add zest to your daily workouts at the Fully Equipped Gymnasium
- Reunite with inner peace at the Meditation\Yoga Lounge
- Sooth your senses and pamper yourself at our Spa
- Rejuvenate your body at the Steam Room and Jacuzzi
- Host your elite guests for a tête-à-tête in the Multi-Purpose Banquet
- Stay secure in a high-end 24 hour Surveillance Protected Environment

#### The acme of tranquil pleasures

Choose from soothing stillness for yourself or some amusing leisure time with your family at Club 73, your very own private oasis with the choicest amenities. A recreational haven to keep you and your family shining for life.

### The superlative of premium amenities

- Landscaped Podium
- Beautiful and Serene Gardenscapes
- CCTV in common areas
- Grand Entrance Lobby
- Elevators of reputed make
- Marble Flooring for living room, dining room & kitchen
- Wooden Finish Tiles Floorings in all bedrooms
- Air Conditioners of reputed make in living room and all bedrooms
- Wash Basin Counters
- Modular Kitchen
- Laminated Internal Flush Doors