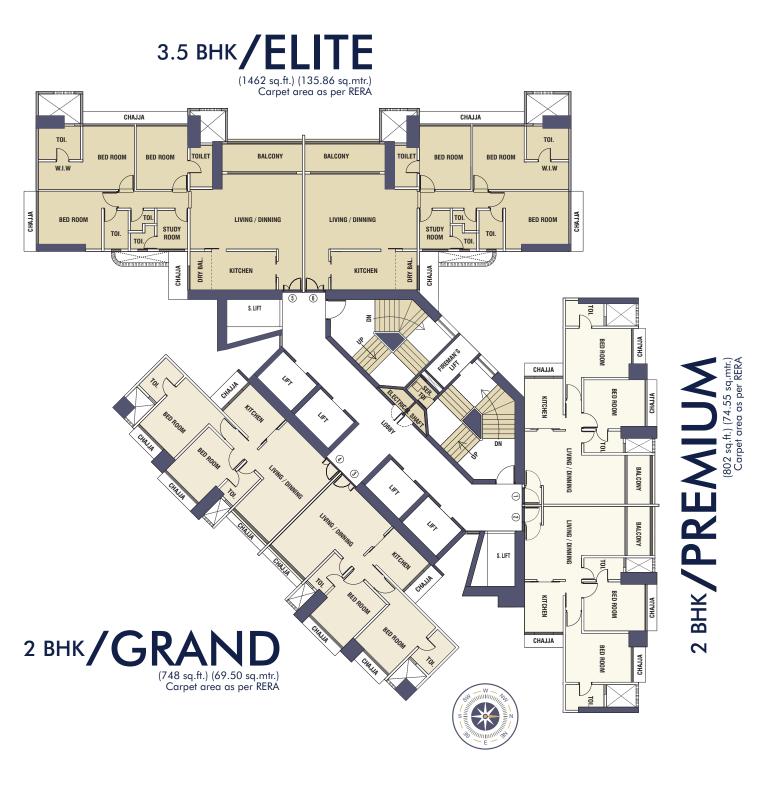

## TYPICAL FLOOR PLAN

All internal dimension for carpet area are from unfinished wall surfaces.

Minor variations up to (+/-) 3% in actual carpet areas may occur on account of site conditions / columns / finishes etc. In toilets, the carpet areas are inclusive of ledge walls (if any).Conversion: 1 sq. mtr. = 10.764 sq. ft. & 1 mtr. = 3.28 ft. \*T&C Apply

All internal dimension for carpet area are from unfinished wall surfaces. Minor variations up to (+/-) 3% in actual carpet areas may occur on account of site conditions / columns / finishes etc. In toilets, the carpet areas are inclusive of ledge walls (if any). Conversion: 1 sq. mtr. = 10.764 sq. ft. & 1 mtr. = 3.28 ft. \*T&C Apply

All internal dimension for carpet area are from unfinished walls surfaces. Minor variations up to (+/-) 3% in actual carpet areas may occur on account of site conditions / columns / finishes etc. In toilets, the carpet areas are inclusive of ledge walls (if any). Conversion: 1 sq. mtr. = 10.764 sq. ft. & 1 mtr. = 3.28 ft. \*T&C Apply