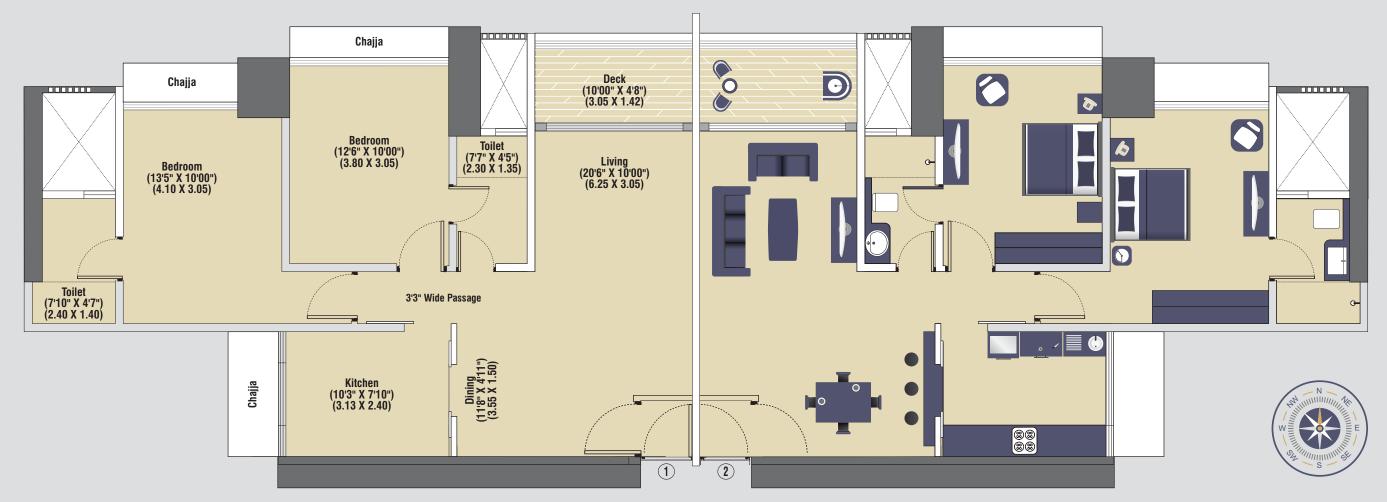

## TYPICAL FLOOR PLAN

All internal dimension for carpet area are from unfinished wall surfaces.

Minor variations up to (+/-) 3% in actual carpet areas may occur on account of site conditions / columns / finishes etc. In toilets, the carpet areas are inclusive of ledge walls (if any).Conversion: 1 sq. mtr. = 10.764 sq. ft. & 1 mtr. = 3.28 ft. \*T&C Apply

All internal dimension for carpet area are from unfinished wall surfaces. Minor variations up to (+/-) 3% in actual carpet areas may occur on account of site conditions / columns / finishes etc. In toilets, the carpet areas are inclusive of ledge walls (if any). Conversion: 1 sq. mtr. = 10.764 sq. ft. & 1 mtr. = 3.28 ft. \*T&C Apply