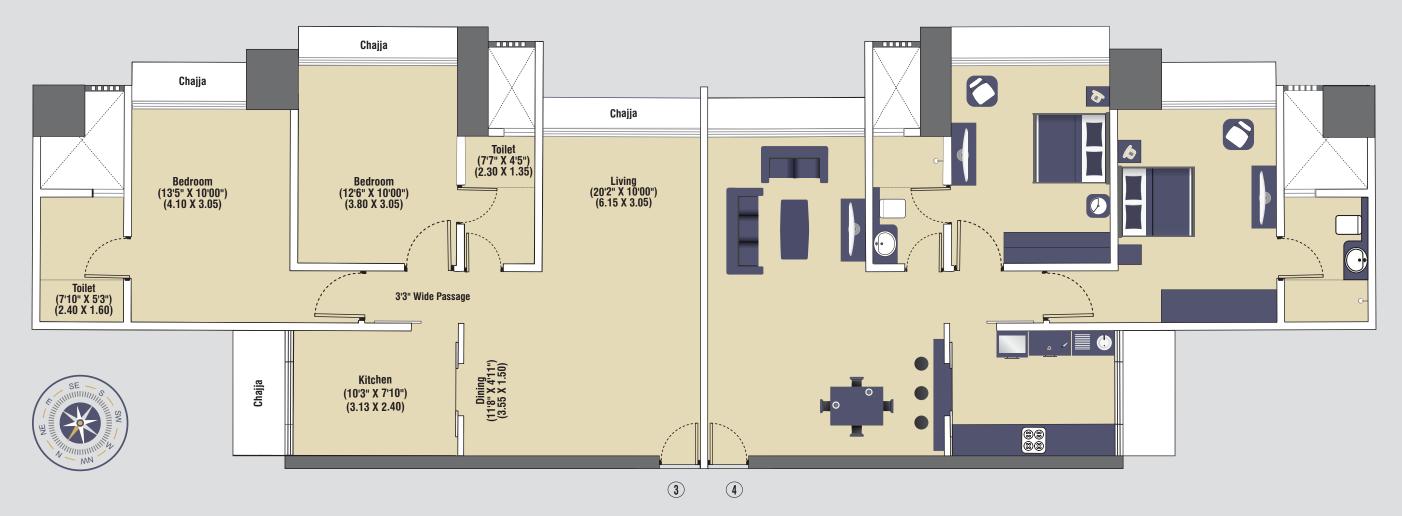

## TYPICAL FLOOR PLAN

All internal dimension for carpet area are from unfinished wall surfaces.

Minor variations up to (+/-) 3% in actual carpet areas may occur on account of site conditions / columns / finishes etc. In toilets, the carpet areas are inclusive of ledge walls (if any).Conversion: 1 sq. mtr. = 10.764 sq. ft. & 1 mtr. = 3.28 ft. \*T&C Apply

All internal dimension for carpet area are from unfinished walls surfaces. Minor variations up to (+/-) 3% in actual carpet areas may occur on account of site conditions / columns / finishes etc. In toilets, the carpet areas are inclusive of ledge walls (if any). Conversion: 1 sq. mtr. = 10.764 sq. ft. & 1 mtr. = 3.28 ft. \*T&C Apply