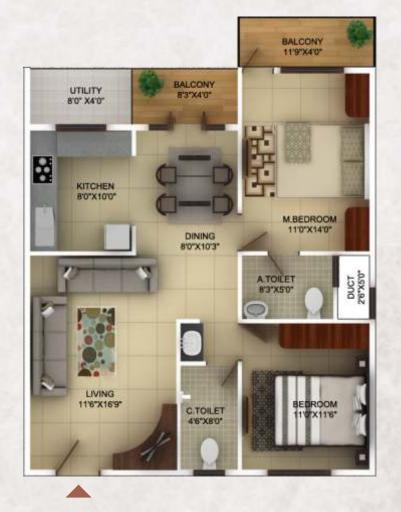

## **BLOCK - B**

Unit I: 3BHK

Area : 1450sq. ft.

Facing: North

Unit 2: 3BHK

Area: 1500sq.ft.

Unit 3: 3BHK

Area : 1485sq. ft.

Facing: North

Unit 4: 2BHK

Area: 1120sq. ft.

# **BLOCK - B**

Unit 5: 2BHK

Area: 1115sq.ft.

Facing: North

Unit 6: 2BHK

Area : III5sq. ft.

Unit 7: 2BHK

Area: 1120sq.ft.

Facing: North

Unit 8 : 3BHK

Area: 1355sq. ft.

Facing : East

**BLOCK - B** 

Unit 9 : 3BHK

Area: 1245sq. ft.

Facing : East

Unit IO: 2BHK

Area: 1135sq. ft.

Facing : East