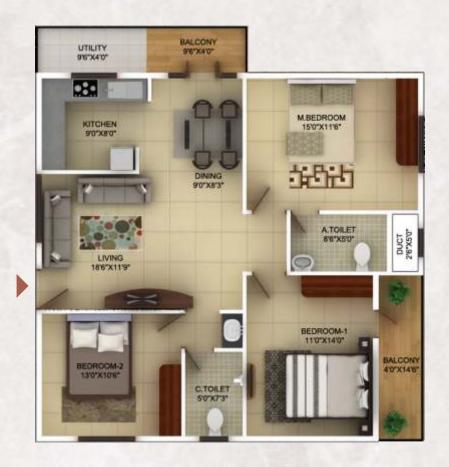

of **Epitome** bridges the vast gap between an independent villa and an apartment providing the residents with unmatched privacy and ventilation.

Situated off Hosa road in an upscale locality surrounded by prestigious residential projects "T.G. Tritome" is the perfect address.

We at T.G. Developers provide you with on opportunity to enjoy a villa lifestyle at the price of an apartment.









# **BLOCK-A**



Unit I: 3BHK

Area: 1580sq ft.

Facing: North



Unit 2: 3BHK

Area: 1505sq ft.



Unit 3: 3BHK

Area : 1505sq. ft.

Facing: North



Unit 4: 2BHK

Area: 1165sq.ft.

## **BLOCK-A**



Unit 5: 2BHK

Area: 1165sq. ft.

Facing: North



Unit 6: 2BHK

Area: 1165sq.ft.



Unit 7: 3BHK

Area : 1470sq. ft.

Facing: East



Unit 8: 3BHK

Area : 1390sq. ft.

Facing: East

## **BLOCK-A**



Unit 9: 3BHK

Area : 1435sq. ft.

Facing: East

# **AMENITIES**

GYM

**CLUB HOUSE** 

**SWIMMING POOL** 

**STEAM ROOM** 

**JOGGING TRACK** 

**CHILDREN'S PLAY AREA** 

**POWER BACK UP** 

**CCTV SECURITY SYSTEM** 

**INTERCOM** 

## **BLOCK - B**



Unit I: 3BHK

Area : 1450sq. ft.

Facing: North



Unit 2: 3BHK

Area: 1500sq.ft.



Unit 3: 3BHK

Area : 1485sq. ft.

Facing: North



Unit 4: 2BHK

Area: 1120sq. ft.

# **BLOCK - B**



Unit 5: 2BHK

Area: 1115sq.ft.

Facing: North

Unit 6: 2BHK

Area : III5sq. ft.





Unit 7: 2BHK

Area: 1120sq.ft.

Facing: North



Unit 8 : 3BHK

Area: 1355sq. ft.

Facing : East

**BLOCK - B** 



Unit 9 : 3BHK

Area: 1245sq. ft.

Facing : East

Unit IO: 2BHK

Area: 1135sq. ft.

Facing : East



### **SPECIFICATION**



RCC framed structure, with soli