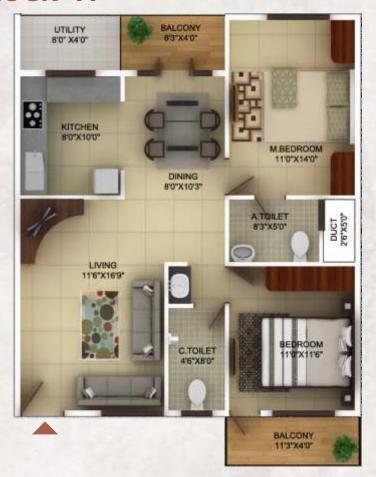

## **BLOCK - B**

Unit I: 3BHK

Area : 1450sq. ft.

Facing: North

Unit 2: 3BHK

Area: 1500sq.ft.

Unit 3: 3BHK

Area : 1485sq. ft.

Facing: North

Unit 4: 2BHK

Area: 1120sq. ft.

# **BLOCK - B**

Unit 5: 2BHK

Area: 1115sq.ft.

Facing: North

Unit 6: 2BHK

Area : III5sq. ft.

Unit 7: 2BHK

Area: 1120sq.ft.

Facing: North

Unit 8 : 3BHK

Area: 1355sq. ft.

Facing : East

**BLOCK - B** 

Unit 9 : 3BHK

Area: 1245sq. ft.

Facing : East

Unit IO: 2BHK

Area: 1135sq. ft.

Facing : East