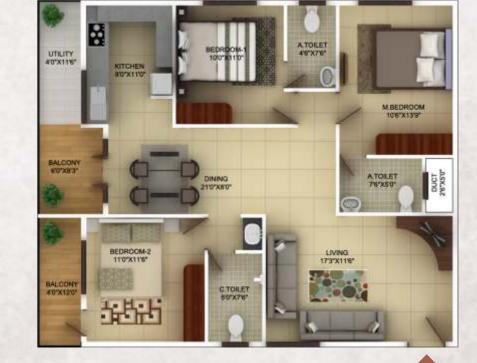

Facing: North

Unit 4: 2BHK

Area: 1165sq.ft.

Facing: North

Unit 4: 2BHK

Area: 1120sq. ft.