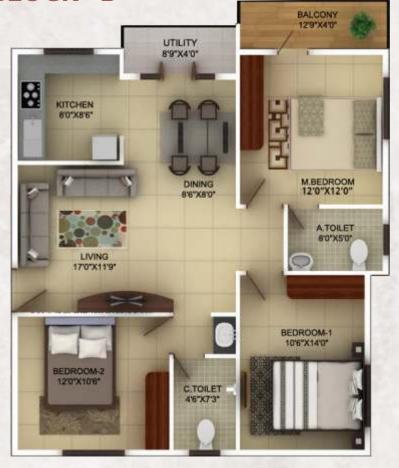

# **BLOCK - B**

Unit 5: 2BHK

Area: 1115sq.ft.

Facing: North

Unit 6: 2BHK

Area : III5sq. ft.

Unit 7: 2BHK

Area: 1120sq.ft.

Facing: North

Unit 8 : 3BHK

Area: 1355sq. ft.

Facing : East

**BLOCK - B** 

Unit 9 : 3BHK

Area: 1245sq. ft.

Facing : East