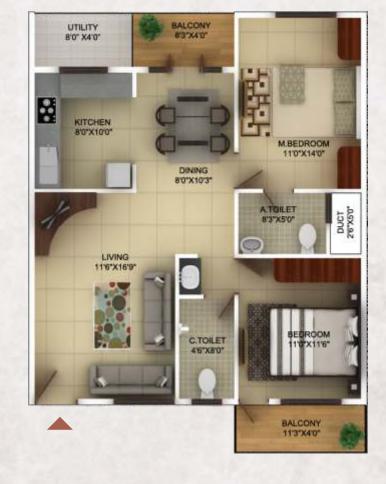

## **BLOCK - B**

Unit I: 3BHK

Area : 1450sq. ft.

Facing: North

Unit 2: 3BHK

Area: 1500sq.ft.

Unit 3: 3BHK

Area : 1485sq. ft.

Facing: North

Unit 4: 2BHK

Area: 1120sq. ft.

# **BLOCK - B**

Unit 5: 2BHK

Area: 1115sq.ft.

Facing: North

Unit 6: 2BHK

Area : III5sq. ft.

Unit 7: 2BHK

Area: 1120sq.ft.

Facing: North

Unit 8 : 3BHK

Area: 1355sq. ft.

Facing : East

**BLOCK - B** 

Unit 9 : 3BHK

Area: 1245sq. ft.

Facing : East

Unit IO: 2BHK

Area: 1135sq. ft.

Facing : East