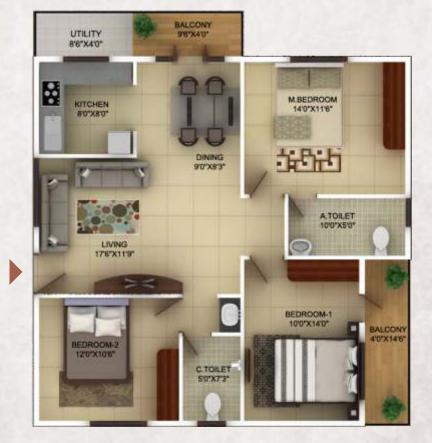

## **BLOCK - B**

Unit I: 3BHK

Area : 1450sq. ft.

Facing: North

Unit 2: 3BHK

Area: 1500sq.ft.

Unit 3: 3BHK

Area : 1485sq. ft.

Facing: North

Unit 4: 2BHK

Area: 1120sq. ft.