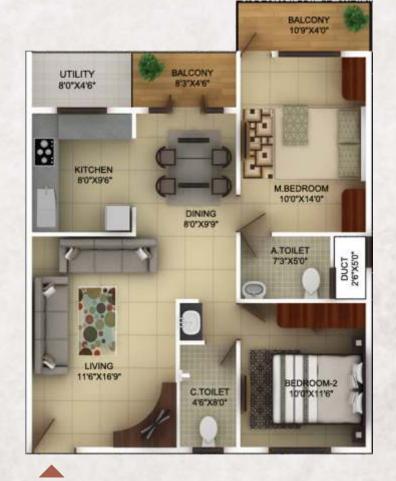

Facing: North

Unit 4: 2BHK

Area: 1165sq.ft.

## **BLOCK-A**

Unit 5: 2BHK

Area: 1165sq. ft.

Facing: North

Unit 6: 2BHK

Area: 1165sq.ft.

Unit 7: 3BHK

Area : 1470sq. ft.

Facing: North

Unit 4: 2BHK

Area: 1120sq. ft.

# **BLOCK - B**

Unit 5: 2BHK

Area: 1115sq.ft.

Facing: North

Unit 6: 2BHK

Area : III5sq. ft.

Unit 7: 2BHK

Area: 1120sq.ft.