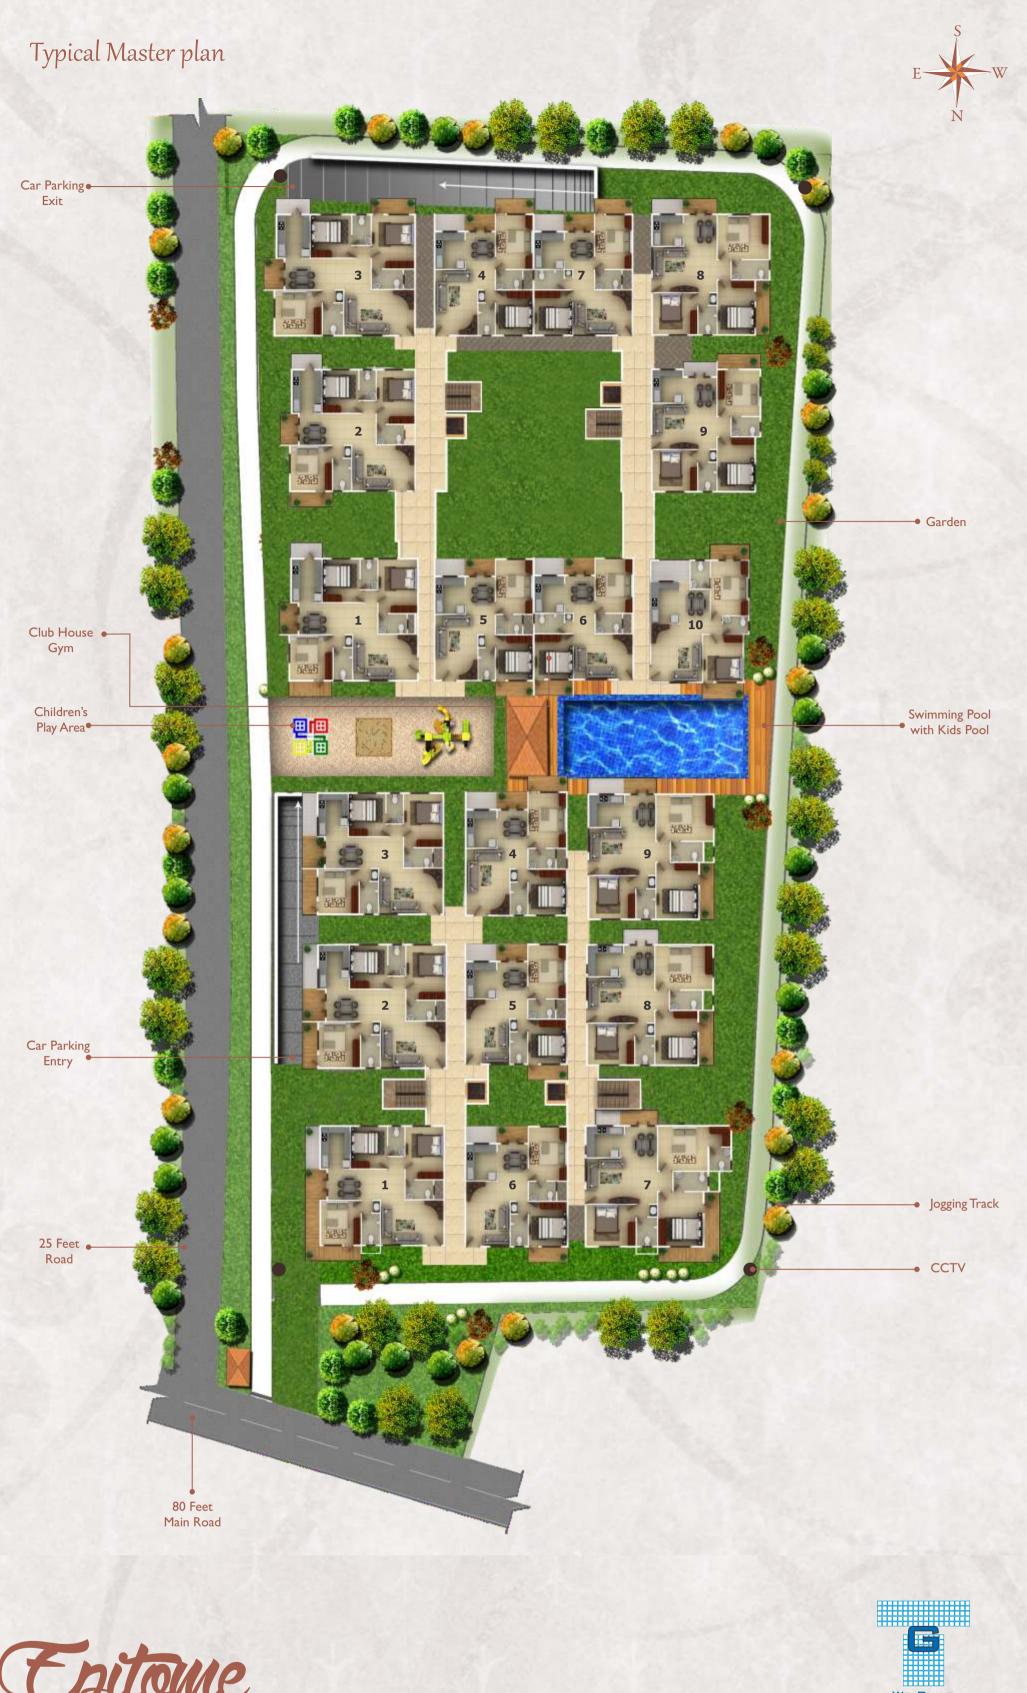

# **AMENITIES**

GYM

**CLUB HOUSE** 

**SWIMMING POOL** 

**STEAM ROOM** 

**JOGGING TRACK** 

**CHILDREN'S PLAY AREA** 

**POWER BACK UP** 

**CCTV SECURITY SYSTEM** 

**INTERCOM** 