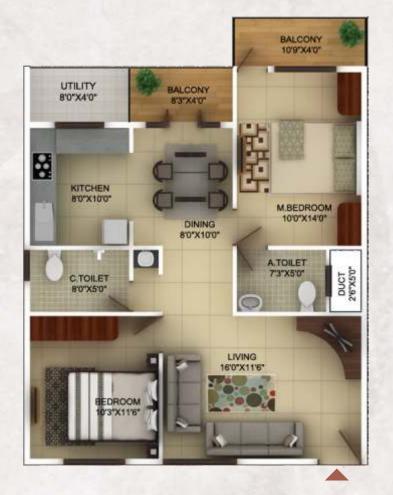

## **BLOCK-A**

Unit 5: 2BHK

Area: 1165sq. ft.

Facing: North

Unit 6: 2BHK

Area: 1165sq.ft.

Unit 7: 3BHK

Area : 1470sq. ft.

Facing: East

Unit 8: 3BHK

Area : 1390sq. ft.

Facing: East

## **BLOCK-A**

Unit 9: 3BHK

Area : 1435sq. ft.

Facing: East