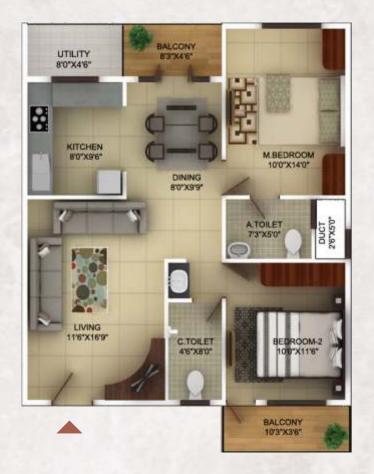

Facing: North

Unit 4: 2BHK

Area: 1165sq.ft.

## **BLOCK-A**

Unit 5: 2BHK

Area: 1165sq. ft.

Facing: North

Unit 6: 2BHK

Area: 1165sq.ft.

Unit 7: 3BHK

Area : 1470sq. ft.

Facing: North

Unit 4: 2BHK

Area: 1120sq. ft.

# **BLOCK - B**

Unit 5: 2BHK

Area: 1115sq.ft.

Facing: North

Unit 6: 2BHK

Area : III5sq. ft.

Unit 7: 2BHK

Area: 1120sq.ft.