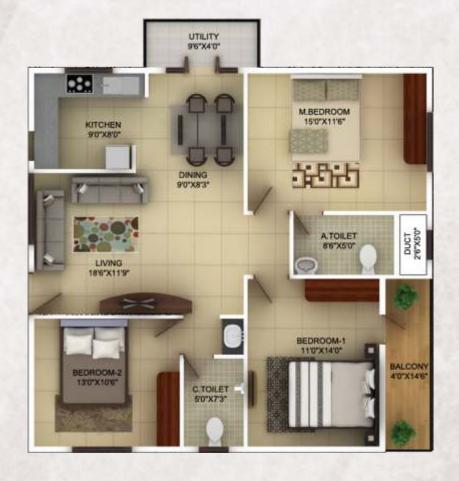

## **BLOCK-A**

Unit 5: 2BHK

Area: 1165sq. ft.

Facing: North

Unit 6: 2BHK

Area: 1165sq.ft.

Unit 7: 3BHK

Area : 1470sq. ft.

Facing: East

Unit 8: 3BHK

Area : 1390sq. ft.

Facing: East