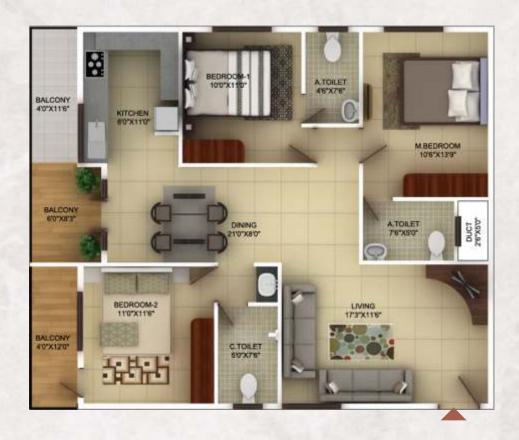

# **BLOCK-A**

Unit I: 3BHK

Area: 1580sq ft.

Facing: North

Unit 2: 3BHK

Area: 1505sq ft.

Unit 3: 3BHK

Area : 1505sq. ft.

Facing: North

Unit 4: 2BHK

Area: 1165sq.ft.

## **BLOCK-A**

Unit 5: 2BHK

Area: 1165sq. ft.

Facing: North

Unit 6: 2BHK

Area: 1165sq.ft.

Unit 7: 3BHK

Area : 1470sq. ft.

Facing: East

Unit 8: 3BHK

Area : 1390sq. ft.

Facing: East

## **BLOCK-A**

Unit 9: 3BHK

Area : 1435sq. ft.

Facing: East