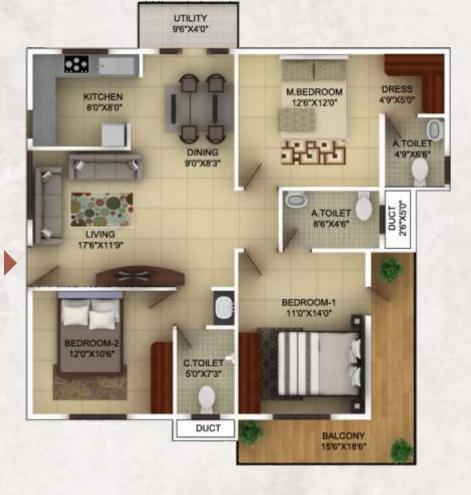

# **BLOCK-A**

Unit I: 3BHK

Area: 1580sq ft.

Facing: North

Unit 2: 3BHK

Area: 1505sq ft.

Unit 3: 3BHK

Area : 1505sq. ft.

Facing: North

Unit 4: 2BHK

Area: 1165sq.ft.