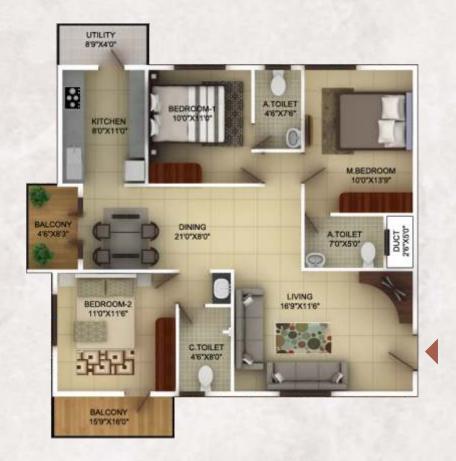

## **BLOCK - B**

Unit I: 3BHK

Area : 1450sq. ft.

Facing: North

Unit 2: 3BHK

Area: 1500sq.ft.

Unit 3: 3BHK

Area : 1485sq. ft.

Facing: North

Unit 4: 2BHK

Area: 1120sq. ft.