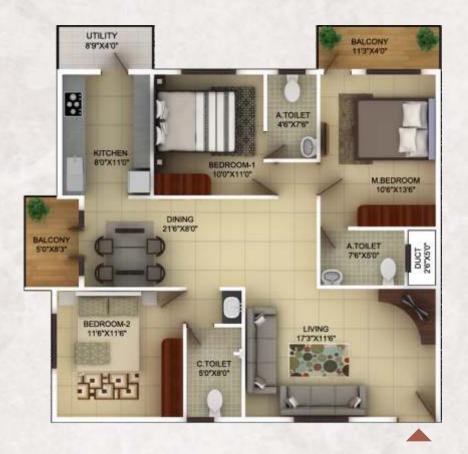

# **BLOCK-A**

Unit I: 3BHK

Area: 1580sq ft.

Facing: North

Unit 2: 3BHK

Area: 1505sq ft.

Unit 3: 3BHK

Area : 1505sq. ft.

Facing: North

Unit 4: 2BHK

Area: 1165sq.ft.

## **BLOCK-A**

Unit 5: 2BHK

Area: 1165sq. ft.

Facing: North

Unit 6: 2BHK

Area: 1165sq.ft.

Unit 7: 3BHK

Area : 1470sq. ft.

Facing: East

Unit 8: 3BHK

Area : 1390sq. ft.

Facing: East

## **BLOCK-A**

Unit 9: 3BHK

Area : 1435sq. ft.

Facing: East