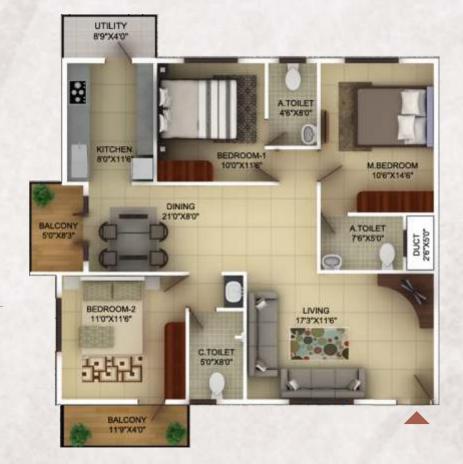

# **BLOCK-A**

Unit I: 3BHK

Area: 1580sq ft.

Facing: North

Unit 2: 3BHK

Area: 1505sq ft.

Unit 3: 3BHK

Area : 1505sq. ft.

Facing: North

Unit 4: 2BHK

Area: 1165sq.ft.

## **BLOCK-A**

Unit 5: 2BHK

Area: 1165sq. ft.

Facing: North

Unit 6: 2BHK

Area: 1165sq.ft.

Unit 7: 3BHK

Area : 1470sq. ft.

Facing: East

Unit 8: 3BHK

Area : 1390sq. ft.

Facing: East

## **BLOCK-A**

Unit 9: 3BHK

Area : 1435sq. ft.

Facing: East