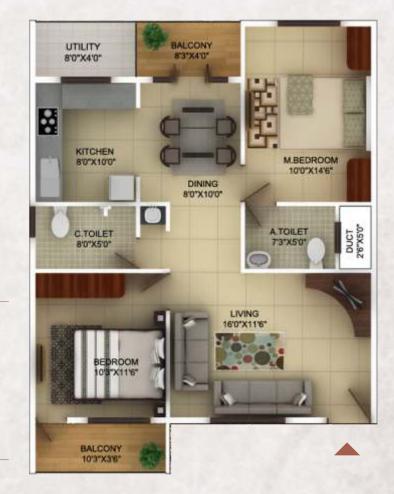

Facing: North

Unit 4: 2BHK

Area: 1165sq.ft.

## **BLOCK-A**

Unit 5: 2BHK

Area: 1165sq. ft.

Facing: North

Unit 6: 2BHK

Area: 1165sq.ft.

Unit 7: 3BHK

Area : 1470sq. ft.

Facing: East

Unit 8: 3BHK

Area : 1390sq. ft.

Facing: East