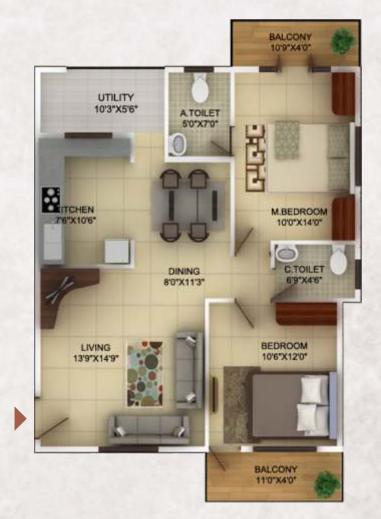

# **BLOCK-A**

Unit I: 3BHK

Area: 1580sq ft.

Facing: North

Unit 2: 3BHK

Area: 1505sq ft.

Unit 3: 3BHK

Area : 1505sq. ft.

Facing: North

Unit 4: 2BHK

Area: 1165sq.ft.

## **BLOCK-A**

Unit 5: 2BHK

Area: 1165sq. ft.

Facing: North

Unit 6: 2BHK

Area: 1165sq.ft.

Unit 7: 3BHK

Area : 1470sq. ft.

Facing: East

Unit 8: 3BHK

Area : 1390sq. ft.

Facing: East

## **BLOCK-A**

Unit 9: 3BHK

Area : 1435sq. ft.

Facing: East