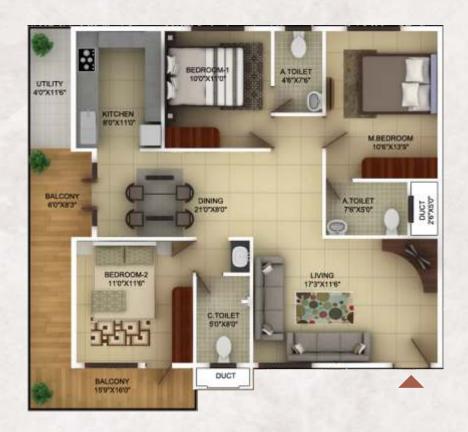

Facing: North

Unit 4: 2BHK

Area: 1165sq.ft.

Facing: North

Unit 4: 2BHK

Area: 1120sq. ft.