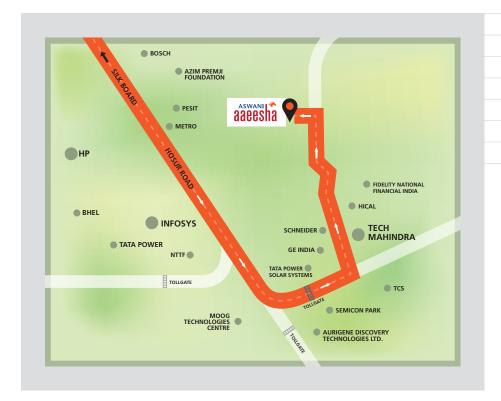

treatment plant • 24/7 security • Power control room / individual power metering • Service toilets • Visitor parking outside property.

Hical Magnetics – 500 mtrs

GE - 900 mtrs

Tech Mahindra – 1 km

Tata Consultancy Services – 2 km

Infosys – 2.5 km

Narayana Hrudayalaya Hospital — 7.5 km

Central Silk Board – 9.5 km