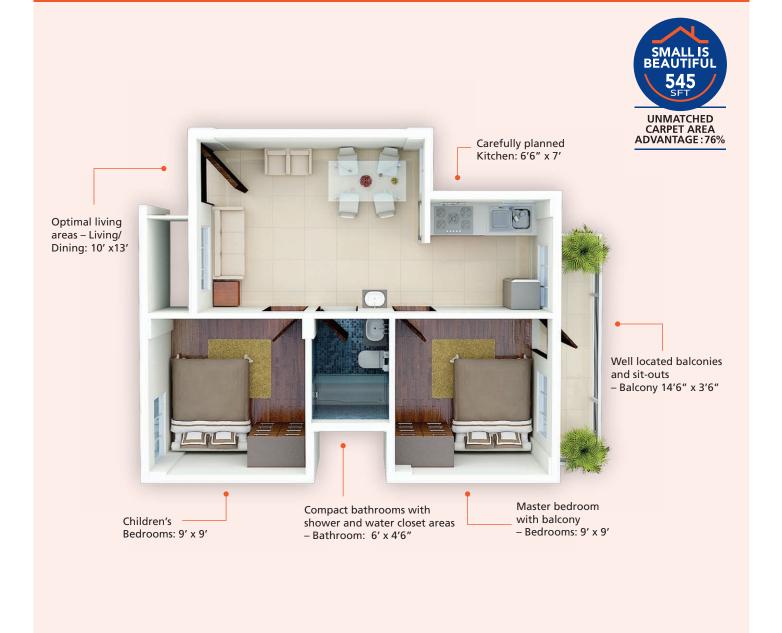

## **Space To Your Advantage**

We give you an unmatched carpet area advantage – a measurable 76% Every square foot is accountable, without any wastage of space.

Our 545 sft apartment offers you two independent bedrooms, a western style bathroom, a spacious living area, a comfortable dining area and a well-planned kitchen.

Our 775 sft (2 BHK) and 925 sft (3BHK) apartments offer the same space-value advantage in a larger format.