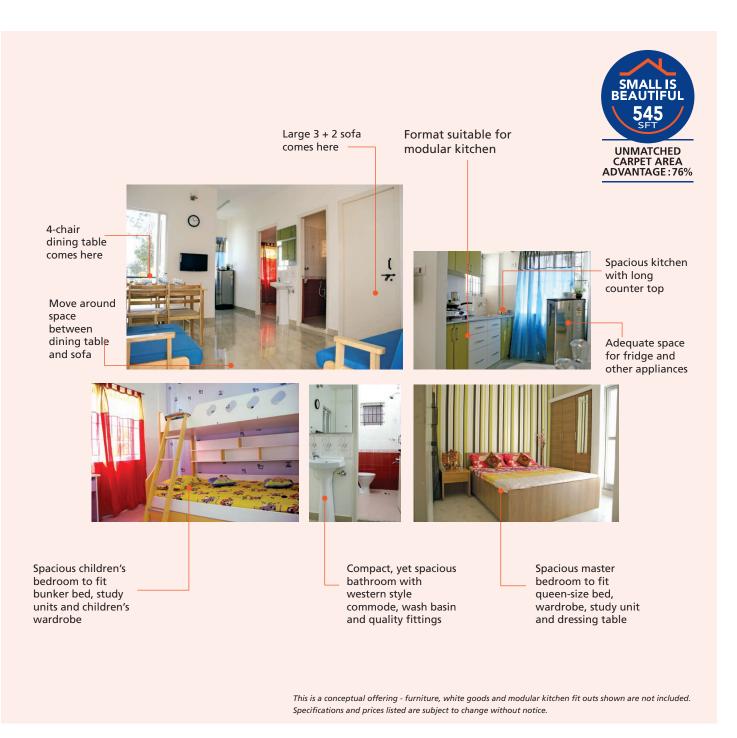

#### **Project Approved by**

HDFC / SBI / SBH / Axis Bank / HFFC / LICHFL And other leading banks and Financial institutions.

At Aswani Aaeesha, our architects took sensibly small layout formats, after studying the needs of young couples looking at their first home. We looked at size of bedrooms, bathrooms, kitchens and living areas, to evaluate living spaces and

storage spaces. We also looked at furniture and appliances to ensure that there was a comfortable fit. Take a look at our floor plans and you'll see that there's enough space for everything - and room to grow.

## **Space To Your Advantage**

We give you an unmatched carpet area advantage – a measurable 76% Every square foot is accountable, without any wastage of space.

Our 545 sft apartment offers you two independent bedrooms, a western style bathroom, a spacious living area, a comfortable dining area and a well-planned kitchen.