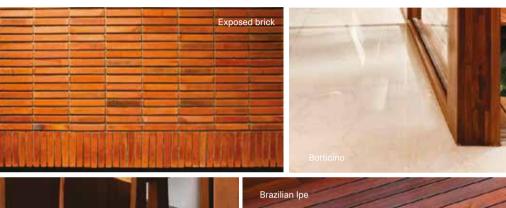

Furniture items have been shown here for providing a reference only. Please refer the section on specifications to understand what is provided under various purchase options.

GREEN BLUE PURPLE

| Shell                | RCC frame structure with a height of 9'6" from slab top to slab top, except in the<br>case of sloped or curved roofs.                                                                                                                                                                                          | • | • |       |
|----------------------|----------------------------------------------------------------------------------------------------------------------------------------------------------------------------------------------------------------------------------------------------------------------------------------------------------------|---|---|-------|
| Masonry              | High quality exposed brick masonry using specially procured high-strength<br>terracotta wire-cut bricks and / or stone masonry for parts of the exterior with<br>deep-set waterproof pointing. All other masonry in terracotta blocks, table<br>moulded brick, Aerocon blocks or Concrete blocks with plaster. | • | • |       |
| FLOORING & DADO      |                                                                                                                                                                                                                                                                                                                |   |   |       |
| _iving & Dining      | Kota stone laid with paper joints and finished with 8 coats polish                                                                                                                                                                                                                                             | • |   |       |
|                      | Imported marble laid with paper joints and finished with 8 coats polish                                                                                                                                                                                                                                        |   | • |       |
| Kitchen              | Green Marble flooring & Counter with glass or glazed tile dado above the counter<br>up to a height of 2'                                                                                                                                                                                                       | • |   |       |
|                      | Imported marble laid with paper joints and finished with 8 coats polish on the floor.<br>Marble / granite counter with glass or glazed tile dado above the counter up to a<br>height of 2'                                                                                                                     |   | • |       |
| Utility / Laundry    | Green Marble flooring. No dado or counter.                                                                                                                                                                                                                                                                     | • | • |       |
| Master Bedroom       | Kota stone laid with paper joints and finished with 8 coats polish<br>Hardwood flooring                                                                                                                                                                                                                        | • | • |       |
| Master Bathroom      | Indian Marble on the floor and counter, Marazzi or equivalent tile / glass dado on the walls up to 7' in shower area.                                                                                                                                                                                          | • |   |       |
|                      | Imported marble on floor and counter, Marazzi or equivalent tile / glass dado on the walls up to 7' in shower area.                                                                                                                                                                                            |   | • | •     |
| Children's Bedroom   | Kota stone laid with paper joints and finished with 8 coats polish                                                                                                                                                                                                                                             | • | • | ••••• |
| Children's Bathroom  | Marble Counter. Marazzi or equivalent tiles on the floor and walls up to 7' in shower area.                                                                                                                                                                                                                    | • | • |       |
|                      | Imported Marble on the floor and counter, Marazzi or equivalent tiles / glass dado<br>on the walls up to 7' in shower area.                                                                                                                                                                                    |   |   | •     |
| Guest Bedroom (U20)  | Kota stone laid with paper joints and finished with 8 coats polish                                                                                                                                                                                                                                             | • | • |       |
| Guest Bathroom (U20) | Marble Counter. Marazzi or equivalent tiles on the floor and walls up to 7' in shower area                                                                                                                                                                                                                     | • | • |       |
|                      | Imported Marble on the floor and counter, Marazzi or equivalent tiles / glass dado on the walls up to $7^\circ$ in shower area                                                                                                                                                                                 |   |   |       |