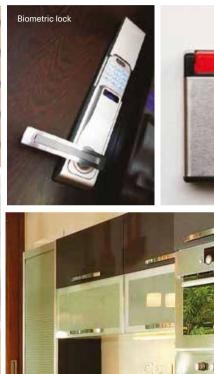

#### HOME AUTOMATION

|   | Console               | Two tablets with touch screens                                                    |   | • |
|---|-----------------------|-----------------------------------------------------------------------------------|---|---|
|   | Security / Safety     | Bio-metric main door lock with additional control from main console and sub-phone |   | • |
|   |                       | Colour door camera with call bell facility outside the main door                  |   | • |
|   |                       | Surface mounted siren and auto dialler                                            |   | ٠ |
|   |                       | Panic buttons at entrance lobby and bathrooms to raise alarm in case of emergency |   | • |
|   |                       | Pet immune motion sensors at few locations for detecting intrusions               |   | • |
|   |                       | Magnetic sensors in all windows, French windows and main door                     |   | • |
|   |                       | Glass break detectors in French Windows                                           |   |   |
|   |                       | Gas leak detector and heat detector in the kitchen                                |   | • |
|   | Entertainment         | Mood Lighting                                                                     |   |   |
|   | Green Controls        | Occupancy sensors in master bathroom, children's bathroom and guest bathrooms.    |   | • |
|   | CABINETRY & FURNITURE |                                                                                   |   |   |
|   | Living & Dining       | Console unit in dining area. No crockery unit.                                    |   | • |
|   | Kitchen               | Floor & wall mounted cabinets in vaneer finish                                    | • | • |
|   | Master Bedroom        | Double bed with bedside tables, 2 module wardrobes                                | • |   |
|   |                       | Double bed with bedside tables, study unit, 2 module wardrobes                    |   | • |
| Ì | Master Bathroom       | Mirror with backing ply and edge trim                                             |   | • |
|   |                       | Shutters below the counter                                                        |   |   |