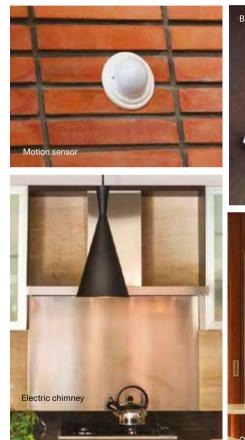

GREEN BLUE PURPLE

Panic button

| Chimney        | Ductable electric chimney with anodized Aluminium filters in the Kitchen |   | • | • |
|----------------|--------------------------------------------------------------------------|---|---|---|
| Dishwasher     | Dishwasher of Siemens or equivalent make in the kitchen or wet kitchen   |   | • | • |
| Microwave      | Microwave of Siemens or equivalent make in the kitchen                   |   |   | • |
| Oven           | Oven of Siemens or equivalent make in the kitchen                        |   |   | • |
| Refrigerator   | Refrigerator in Kitchen                                                  |   |   |   |
| Water Purifier | RO unit                                                                  | • | • | • |
| Heat Pump      | Centralized Heat Pump                                                    |   | • | • |

#### HOME AUTOMATION

|   | Console               | Two tablets with touch screens                                                    |   | • |
|---|-----------------------|-----------------------------------------------------------------------------------|---|---|
|   | Security / Safety     | Bio-metric main door lock with additional control from main console and sub-phone |   | • |
|   |                       | Colour door camera with call bell facility outside the main door                  |   | • |
|   |                       | Surface mounted siren and auto dialler                                            |   | ٠ |
|   |                       | Panic buttons at entrance lobby and bathrooms to raise alarm in case of emergency |   | • |
|   |                       | Pet immune motion sensors at few locations for detecting intrusions               |   | • |
|   |                       | Magnetic sensors in all windows, French windows and main door                     |   | • |
|   |                       | Glass break detectors in French Windows                                           |   |   |
|   |                       | Gas leak detector and heat detector in the kitchen                                |   | • |
|   | Entertainment         | Mood Lighting                                                                     |   |   |
|   | Green Controls        | Occupancy sensors in master bathroom, children's bathroom and guest bathrooms.    |   | • |
|   | CABINETRY & FURNITURE |                                                                                   |   |   |
|   | Living & Dining       | Console unit in dining area. No crockery unit.                                    |   | • |
|   | Kitchen               | Floor & wall mounted cabinets in vaneer finish                                    | • | • |
|   | Master Bedroom        | Double bed with bedside tables, 2 module wardrobes                                | • |   |
|   |                       | Double bed with bedside tables, study unit, 2 module wardrobes                    |   | • |
| Ì | Master Bathroom       | Mirror with backing ply and edge trim                                             |   | • |
|   |                       | Shutters below the counter                                                        |   |   |