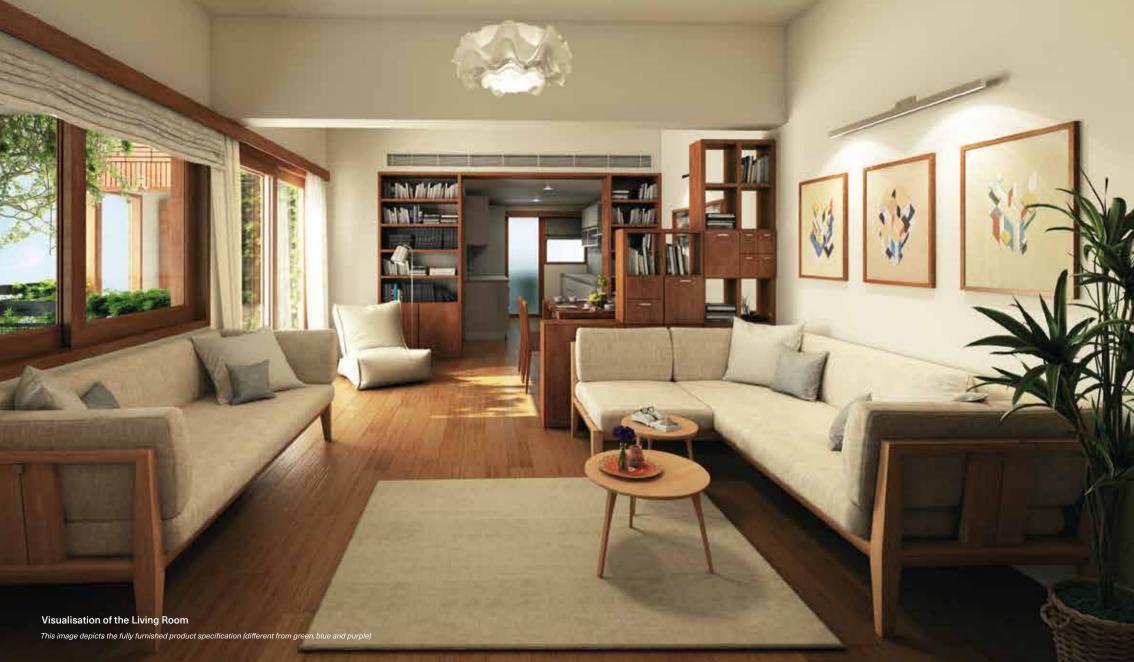

This two bedroom home is designed with the living and dining space and the bedrooms opening out towards a double height garden and deck especially designed to house a full grown small tree. Simple, clean lines and free flowing spaces ensure that the interiors don't feel dated after some time. An open kitchen allows for conversations, and large windows and French windows bring in plenty of natural light. Earthy natural stone flooring and wood windows provide the warmth that you can always expect from a typical Total Environment home.

Furniture items have been shown here for providing a reference only. Please refer the section on specifications to understand what is provided under various purchase options.