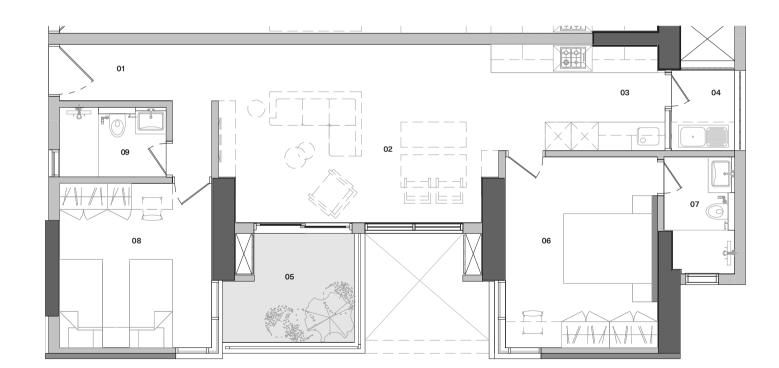

## Floor Plans | **U10**v1y

| Carpet Area             | 934 sq.ft.  |
|-------------------------|-------------|
| Calper Alea             |             |
| Outdoor Spaces          | 73 sq.ft.   |
| Built-up Area           | 1145 sq.ft. |
| Reference Saleable Area | 1431 sq.ft. |

#### Legend

O1 Foyer - 12'0" × 4'3"
O2 Living - Dining - 20'7" × 13'5"
O3 Kitchen - 13'1" × 8'0"
O4 Utility - 4'9" × 6'0"
O5 Terrace Garden - 9'11" × 8'2"
O6 Master Bedroom - 11'6" × 14'5"
O7 Master Bathroom - 5'4" × 8'8"
O8 Children's Bedroom - 11'6" × 12'5"
O9 Children's Bathroom - 7'10" × 5'1"