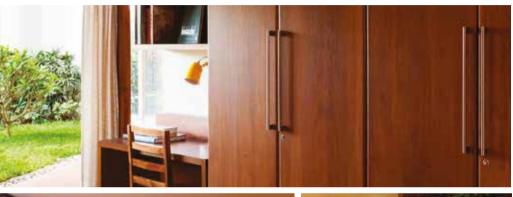

|                    |                                                                                                                                                                                                                           | GREEN | BLUE | PURPLE |
|--------------------|---------------------------------------------------------------------------------------------------------------------------------------------------------------------------------------------------------------------------|-------|------|--------|
| Master Bedroom     | 2 no.s - 5 amp switch & socket                                                                                                                                                                                            | •     | •    | •      |
| Other Bedrooms     | 2 no.s - 5 amp switch & socket                                                                                                                                                                                            | •     | •    | •      |
| Bathrooms          | 1 no - 5 amp switch & socket                                                                                                                                                                                              | •     | •    | •      |
| Telephone          | 1 Telephone Point each in living and master bedroom                                                                                                                                                                       | •     | •    | •      |
| Entertainment      | 1 Television Point in either living or family.                                                                                                                                                                            | •     | •    | •      |
| Lighting           | Lighting fixtures in the home                                                                                                                                                                                             |       |      |        |
| Power & Back-up    | Power connection of 3 KVA with back-up power from Diesel Generator (U10)                                                                                                                                                  | •     | •    | •      |
|                    | Power connection of 3 KVA with back-up power from Diesel Generator (U20)<br>Power connection of 3 KVA with back-up power from Diesel Generator (U20)                                                                      | •     | •    | •      |
| FENESTRATION       |                                                                                                                                                                                                                           |       |      |        |
| Frames & Shutters  | Door and window frames and shutters in Engineered Solid Wood or finger-jointed Glulam wood. All door shutters in natural wood veneer. All bathroom windows, external utility fenestration in Aluminium frame and shutters | •     | •    | •      |
| Mosquito Screens   | Mosquito screens for all the External Windows and French Windows                                                                                                                                                          |       |      | •      |
| Window Grills      | No window grills permitted for the French Windows. Grills provided only for windows where there is a sheer drop. No grills for bathroom windows.                                                                          | •     | •    | •      |
| Hardware           | All hardware in brush finished stainless steel. The main door with a night latch of Godrej or<br>equivalent make.                                                                                                         | •     | •    | •      |
|                    | All other doors with door bolts and a mortise lock or tubular / cylindrical lock. All swing<br>windows fitted with friction stays. Magnetic / concealed door stoppers for the Main door<br>and Bed room doors.            | •     | •    | •      |
| PAINT              |                                                                                                                                                                                                                           |       |      |        |
| Paint              | No external paint over exposed brick or stone masonry. Cement based paint for<br>other areas. Any steel railings etc. with a zinc-chromate primer and synthetic<br>enamel paint.                                          | •     | •    | •      |
|                    | All internal paint in Acrylic Distemper.                                                                                                                                                                                  | •     | •    | •      |
| ELECTRO-DOMESTIC E | QUIPMENT                                                                                                                                                                                                                  |       |      |        |
| Central Vacuum     | Central vacuum system with vacuum points accessible from Living/Dining, Bedrooms, Kitchen                                                                                                                                 |       |      |        |
| Hob                | 4-burner cooking hob in the Kitchen                                                                                                                                                                                       |       | •    | •      |