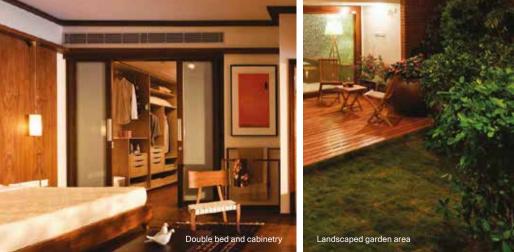

#### HOME AUTOMATION

|   | Console               | Two tablets with touch screens                                                    |   | • |
|---|-----------------------|-----------------------------------------------------------------------------------|---|---|
|   | Security / Safety     | Bio-metric main door lock with additional control from main console and sub-phone |   | • |
|   |                       | Colour door camera with call bell facility outside the main door                  |   | • |
|   |                       | Surface mounted siren and auto dialler                                            |   | ٠ |
|   |                       | Panic buttons at entrance lobby and bathrooms to raise alarm in case of emergency |   | • |
|   |                       | Pet immune motion sensors at few locations for detecting intrusions               |   | • |
|   |                       | Magnetic sensors in all windows, French windows and main door                     |   | • |
|   |                       | Glass break detectors in French Windows                                           |   |   |
|   |                       | Gas leak detector and heat detector in the kitchen                                |   | • |
|   | Entertainment         | Mood Lighting                                                                     |   |   |
|   | Green Controls        | Occupancy sensors in master bathroom, children's bathroom and guest bathrooms.    |   | • |
|   | CABINETRY & FURNITURE |                                                                                   |   |   |
|   | Living & Dining       | Console unit in dining area. No crockery unit.                                    |   | • |
|   | Kitchen               | Floor & wall mounted cabinets in vaneer finish                                    | • | • |
|   | Master Bedroom        | Double bed with bedside tables, 2 module wardrobes                                | • |   |
|   |                       | Double bed with bedside tables, study unit, 2 module wardrobes                    |   | • |
| Ì | Master Bathroom       | Mirror with backing ply and edge trim                                             |   | • |
|   |                       | Shutters below the counter                                                        |   |   |

#### BLUE PURPLE GREEN

| Children's Bedroom     | 2 single beds,1.5 module wardrobes (U10) ; 2 modules (U20)<br>2 single beds, study unit,1.5 module wardrobes (U10) ; 2 modules (U20)                          |   | •     | • |
|------------------------|---------------------------------------------------------------------------------------------------------------------------------------------------------------|---|-------|---|
| Children's Bathroom    | Mirror with backing ply and edge trim<br>Shutters below the counter                                                                                           |   | •     | • |
| Guest Bedroom (U20)    | Double bed with bedside tables, 1.5 module wardrobe                                                                                                           |   |       | • |
| Guest Bathroom (U20)   | Mirror with backing ply and edge trim                                                                                                                         |   | ••••• | • |
| Powder Room (U20)      | Mirror with backing ply and edge trim<br>Shutters below the counter<br>No cabinetry shall be provided in any other spaces                                     |   |       | • |
| Basic Materials        | All woodwork except for modular units in termite resistant good quality plywood or MDF panels in natural veneer or laminate. Modular units in particle board. |   | •     | • |
| Brand / Make           | All Woodwork, unless specifically mentioned otherwise, shall be made at our in-<br>house production facility from our proprietary furniture design line.      |   | ٠     | • |
| Hardware               | All hardware in brush finished stainless steel of Hettich or equivalent make<br>Soft close system for the drawers in wardrobe                                 |   | •     | • |
| Mattresses             | Mattresses for beds                                                                                                                                           |   |       |   |
| HVAC                   |                                                                                                                                                               |   |       |   |
| Air-conditioning       | A hybrid central Air-conditioning system with blower units in the Bedrooms,<br>Home-office, Family space and Living / Dining area of each apartment.          |   | •     | • |
| Mechanical Ventilation | Exhaust fan of GMC-Hitec or equivalent make in all bathrooms                                                                                                  |   |       | • |
| LANDSCAPING            |                                                                                                                                                               |   |       |   |
| Soil                   | Good quality red soil and sand mixture with manure as the base layer for<br>landscaping                                                                       | • | •     | • |
| Irrigation             | Sprinklers and a drip irrigation system for landscaped areas                                                                                                  | • | •     | • |
| Soft Landscaping       | Landscaped garden areas. Expensive exotic plants provided only at additional cost.                                                                            | • | •     | • |