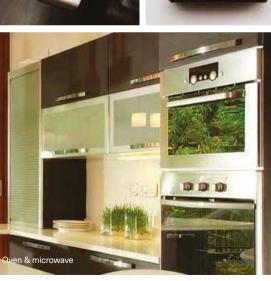

GREEN BLUE PURPLE

Panic button

| Chimney        | Ductable electric chimney with anodized Aluminium filters in the Kitchen |   | • | • |
|----------------|--------------------------------------------------------------------------|---|---|---|
| Dishwasher     | Dishwasher of Siemens or equivalent make in the kitchen or wet kitchen   |   | • | • |
| Microwave      | Microwave of Siemens or equivalent make in the kitchen                   |   |   | • |
| Oven           | Oven of Siemens or equivalent make in the kitchen                        |   |   | • |
| Refrigerator   | Refrigerator in Kitchen                                                  |   |   |   |
| Water Purifier | RO unit                                                                  | • | • | • |
| Heat Pump      | Centralized Heat Pump                                                    |   | • | • |