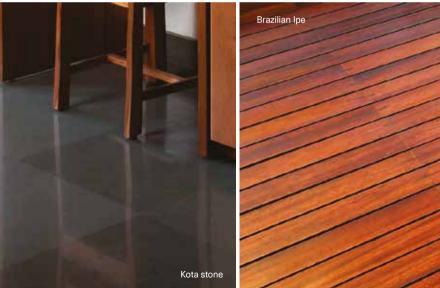

Furniture items have been shown here for providing a reference only. Please refer the section on specifications to understand what is provided under various purchase options.

GREEN BLUE PURPLE

| Shell                | RCC frame structure with a height of 9'6" from slab top to slab top, except in the<br>case of sloped or curved roofs.                                                                                                                                                                                          | • | • |       |
|----------------------|----------------------------------------------------------------------------------------------------------------------------------------------------------------------------------------------------------------------------------------------------------------------------------------------------------------|---|---|-------|
| Masonry              | High quality exposed brick masonry using specially procured high-strength<br>terracotta wire-cut bricks and / or stone masonry for parts of the exterior with<br>deep-set waterproof pointing. All other masonry in terracotta blocks, table<br>moulded brick, Aerocon blocks or Concrete blocks with plaster. | • | • |       |
| FLOORING & DADO      |                                                                                                                                                                                                                                                                                                                |   |   |       |
| _iving & Dining      | Kota stone laid with paper joints and finished with 8 coats polish                                                                                                                                                                                                                                             | • |   |       |
|                      | Imported marble laid with paper joints and finished with 8 coats polish                                                                                                                                                                                                                                        |   | • |       |
| Kitchen              | Green Marble flooring & Counter with glass or glazed tile dado above the counter<br>up to a height of 2'                                                                                                                                                                                                       | • |   |       |
|                      | Imported marble laid with paper joints and finished with 8 coats polish on the floor.<br>Marble / granite counter with glass or glazed tile dado above the counter up to a<br>height of 2'                                                                                                                     |   | • |       |
| Utility / Laundry    | Green Marble flooring. No dado or counter.                                                                                                                                                                                                                                                                     | • | • |       |
| Master Bedroom       | Kota stone laid with paper joints and finished with 8 coats polish<br>Hardwood flooring                                                                                                                                                                                                                        | • | • |       |
| Master Bathroom      | Indian Marble on the floor and counter, Marazzi or equivalent tile / glass dado on the walls up to 7' in shower area.                                                                                                                                                                                          | • |   |       |
|                      | Imported marble on floor and counter, Marazzi or equivalent tile / glass dado on the walls up to 7' in shower area.                                                                                                                                                                                            |   | • | •     |
| Children's Bedroom   | Kota stone laid with paper joints and finished with 8 coats polish                                                                                                                                                                                                                                             | • | • | ••••• |
| Children's Bathroom  | Marble Counter. Marazzi or equivalent tiles on the floor and walls up to 7' in shower area.                                                                                                                                                                                                                    | • | • |       |
|                      | Imported Marble on the floor and counter, Marazzi or equivalent tiles / glass dado<br>on the walls up to 7' in shower area.                                                                                                                                                                                    |   |   | •     |
| Guest Bedroom (U20)  | Kota stone laid with paper joints and finished with 8 coats polish                                                                                                                                                                                                                                             | • | • |       |
| Guest Bathroom (U20) | Marble Counter. Marazzi or equivalent tiles on the floor and walls up to 7' in shower area                                                                                                                                                                                                                     | • | • |       |
|                      | Imported Marble on the floor and counter, Marazzi or equivalent tiles / glass dado on the walls up to $7^\circ$ in shower area                                                                                                                                                                                 |   |   |       |