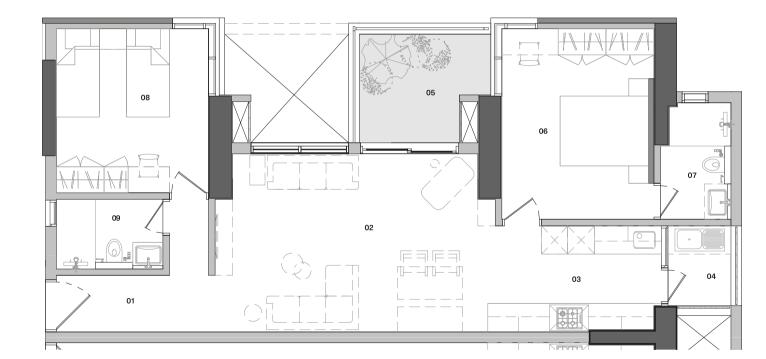

## Floor Plans | **U10**v1x

| Carpet Area             | 934 sq.ft.  |
|-------------------------|-------------|
| Outdoor Spaces          | 73 sq.ft.   |
| Built-up Area           | 1145 sq.ft. |
| Reference Saleable Area | 1431 sq.ft. |

#### Legend

61 Foyer - 12'0" × 4'3"
62 Living - Dining - 20'7" × 13'5"
63 Kitchen - 13'1" × 8'0"
64 Utility - 4'9" × 6'0"
65 Terrace Garden - 9'11" × 8'2"
66 Master Bedroom - 11'6" × 14'5"
67 Master Bathroom - 5'4" × 8'8"
68 Children's Bedroom - 11'6" × 12'5"
69 Children's Bathroom - 7'10" × 5'1"