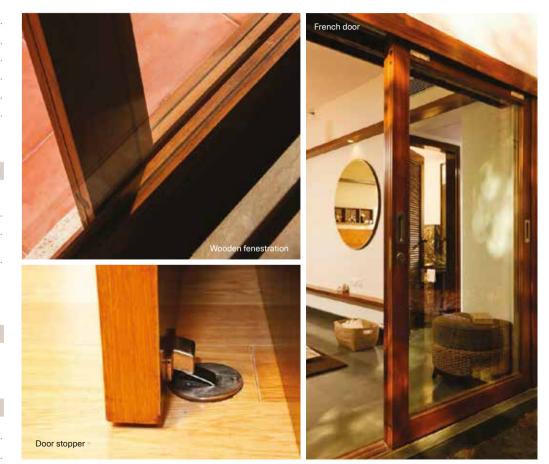

|                    |                                                                                                                                                                                                                           | GREEN | BLUE | PURPLE |
|--------------------|---------------------------------------------------------------------------------------------------------------------------------------------------------------------------------------------------------------------------|-------|------|--------|
| Master Bedroom     | 2 no.s - 5 amp switch & socket                                                                                                                                                                                            | •     | •    | •      |
| Other Bedrooms     | 2 no.s - 5 amp switch & socket                                                                                                                                                                                            | •     | •    | •      |
| Bathrooms          | 1 no - 5 amp switch & socket                                                                                                                                                                                              | •     | •    | •      |
| Telephone          | 1 Telephone Point each in living and master bedroom                                                                                                                                                                       | •     | •    | •      |
| Entertainment      | 1 Television Point in either living or family.                                                                                                                                                                            | •     | •    | •      |
| Lighting           | Lighting fixtures in the home                                                                                                                                                                                             |       |      |        |
| Power & Back-up    | Power connection of 3 KVA with back-up power from Diesel Generator (U10)                                                                                                                                                  | •     | •    | •      |
|                    | Power connection of 3 KVA with back-up power from Diesel Generator (U20)<br>Power connection of 3 KVA with back-up power from Diesel Generator (U20)                                                                      | •     | •    | •      |
| FENESTRATION       |                                                                                                                                                                                                                           |       |      |        |
| Frames & Shutters  | Door and window frames and shutters in Engineered Solid Wood or finger-jointed Glulam wood. All door shutters in natural wood veneer. All bathroom windows, external utility fenestration in Aluminium frame and shutters | •     | •    | •      |
| Mosquito Screens   | Mosquito screens for all the External Windows and French Windows                                                                                                                                                          |       |      | •      |
| Window Grills      | No window grills permitted for the French Windows. Grills provided only for windows where there is a sheer drop. No grills for bathroom windows.                                                                          | •     | •    | •      |
| Hardware           | All hardware in brush finished stainless steel. The main door with a night latch of Godrej or<br>equivalent make.                                                                                                         | •     | •    | •      |
|                    | All other doors with door bolts and a mortise lock or tubular / cylindrical lock. All swing<br>windows fitted with friction stays. Magnetic / concealed door stoppers for the Main door<br>and Bed room doors.            | •     | •    | •      |
| PAINT              |                                                                                                                                                                                                                           |       |      |        |
| Paint              | No external paint over exposed brick or stone masonry. Cement based paint for<br>other areas. Any steel railings etc. with a zinc-chromate primer and synthetic<br>enamel paint.                                          | •     | •    | •      |
|                    | All internal paint in Acrylic Distemper.                                                                                                                                                                                  | •     | •    | •      |
| ELECTRO-DOMESTIC E | QUIPMENT                                                                                                                                                                                                                  |       |      |        |
| Central Vacuum     | Central vacuum system with vacuum points accessible from Living/Dining, Bedrooms, Kitchen                                                                                                                                 |       |      |        |
| Hob                | 4-burner cooking hob in the Kitchen                                                                                                                                                                                       |       | •    | •      |