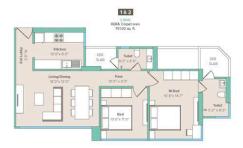

## Experience our wide living rooms

The wide living room is one of the many innovations at Millennia that improve the connection to nature, greatly enhancing the experience of the apartment.





## **Amenities**

Perched on top of the multi-storey podium at Millennia are a plethora of amenities for your enjoyment.



Inifinity Pool



Multi-purpose hall



fitness centre



Kids' play area



Indoor games room



landscaped park



## 2 BHK unit plan





## 3 BHK unit plan





Oscioliner The floor plans are as per the approved plans and opportunitions as of date. Those plans may view by 4-2% and one subject to changes. Plans 3 & 4 are minor images of each other