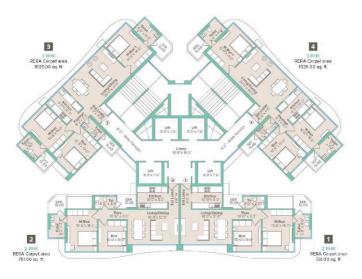

## Experience our wide living rooms

The wide living room is one of the many innovations at Millennia that improve the connection to nature, greatly enhancing the experience of the apartment.





## **Amenities**

Perched on top of the multi-storey podium at Millennia are a plethora of amenities for your enjoyment.



Inifinity Pool



Multi-purpose hall



fitness centre



Kids' play area



Indoor games room



landscaped park



## 2 BHK unit plan





## 3 BHK unit plan





Oscioliner The floor plans are as per the approved plans and opportunitions as of date. Those plans may view by 4-2% and one subject to changes. Plans 3 & 4 are minor images of each other