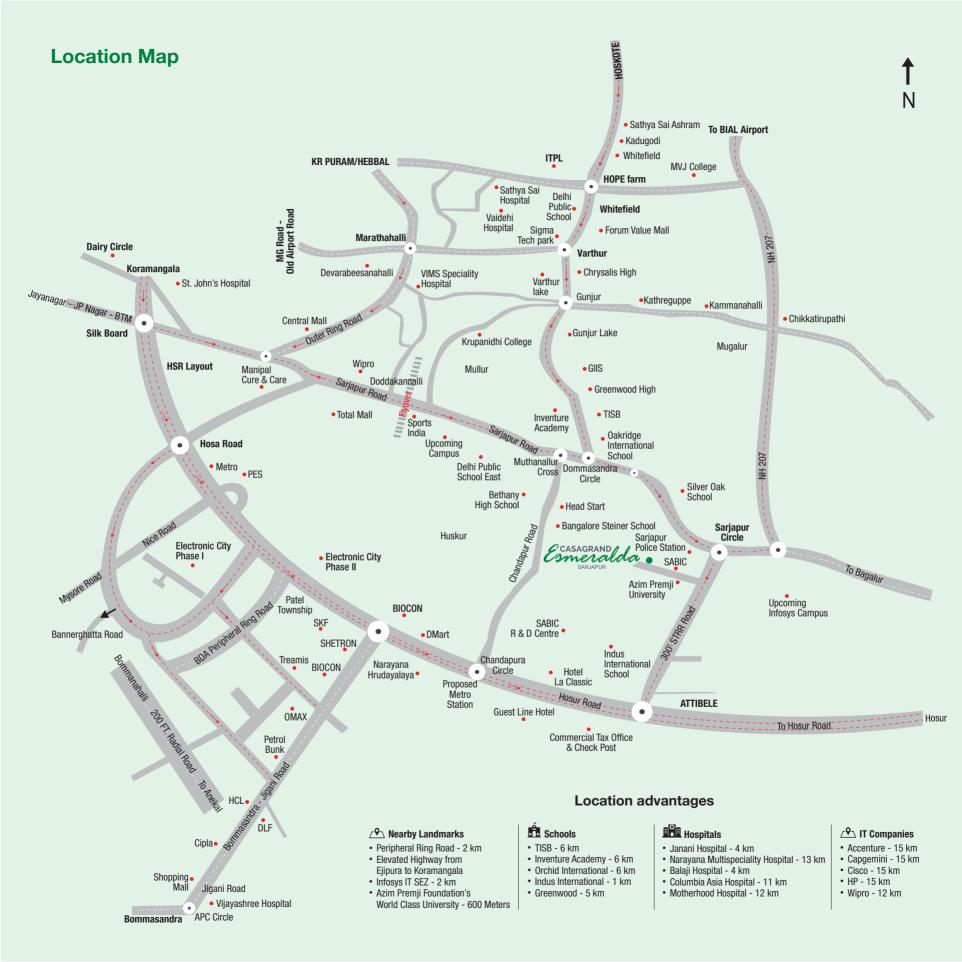

# EMBELLISHED BY NATURE

Wake up to enchanting birdsong in tune with the therapeutic swaying of trees.

PRESENTING

ECASAGRAND SARJAPUR

THE PERFECT PICTURE OF SERENITY IN THE MIDDLE OF A BUSTLING LIFE.

The promising villa community is set on a sprawling 3.25 acre expanse, situated just 10 minutes from Sarjapur Main Road and is loaded with amenities of the highest calibre. An ideal example of new age architecture, the exclusive 47 villas are adjacent to Azim Premji University (Wipro) and surrounded by international schools, hospitals and companies.