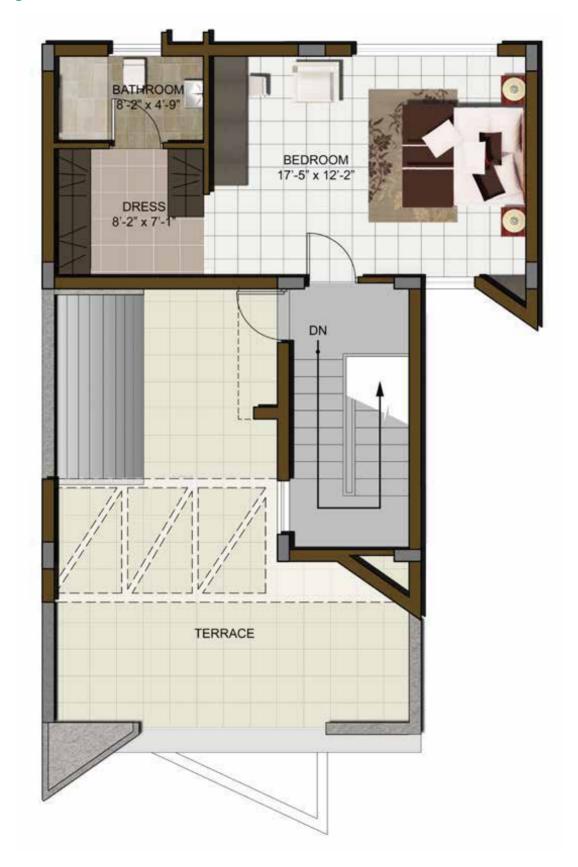

# **3 BHK East Facing Ground Floor**

UDS : 2375 - 2427 sft

SBUA : 2227 - 2319 sft

Unit No. : 1 - 5, 12 - 19, 27 - 32

Total Units: 17

# **3 BHK East Facing First Floor**

# **3 BHK North Facing Ground Floor**

UDS : 2375 - 2427 sft SBUA : 2227 - 2319 sft

Unit No. : 6 - 11, 20 - 25, 33 - 39

Total Units: 17

# **3 BHK North Facing First Floor**

# **4 BHK North Facing Ground Floor**

UDS : 2704 - 4301 sft SBUA : 2580 - 2591 sft

Unit No. : 40 - 54

Total Units: 13

# **4 BHK North Facing First Floor**

# 4 BHK North Facing Second Floor