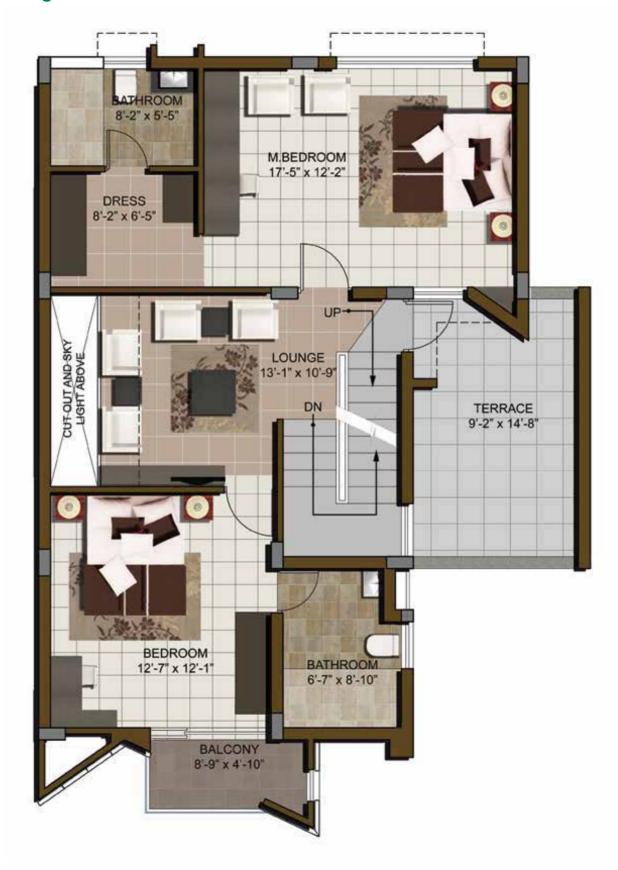

- Amenities like gym, multipurpose hall, kids indoor play area, etc.















### PAYMENT SCHEDULE % Stage Advance 10% Agreement 20% Foundation 10% **Ground Floor Completion** 20% First Floor Completion 20% Completion of Brick & Plaster 15% Handing Over 5%



# **3 BHK East Facing Ground Floor**

UDS : 2375 - 2427 sft

SBUA : 2227 - 2319 sft

Unit No. : 1 - 5, 12 - 19, 27 - 32

Total Units: 17





# **3 BHK East Facing First Floor**





# **3 BHK North Facing Ground Floor**

UDS : 2375 - 2427 sft SBUA : 2227 - 2319 sft

Unit No. : 6 - 11, 20 - 25, 33 - 39

Total Units: 17





# **3 BHK North Facing First Floor**





# **4 BHK North Facing Ground Floor**

UDS : 2704 - 4301 sft SBUA : 2580 - 2591 sft

Unit No. : 40 - 54

Total Units: 13





# **4 BHK North Facing First Floor**





# 4 BHK North Facing Second Floor







### **Specifications**



### Structure

- RCC framed structure
- Solid concrete block of 200mm for outer wall and 100mm for internal partition wall
- Ceiling height is maintained at 3m slab to slab



### **Wall Finishes**

- Internal wall in the living, dining, bedrooms, kitchen, bathrooms & lobby will be finished with 1 coat of primer, 2 coats of putty & emulsion
- Ceiling will be finished with 2 coats of putty and emulsion
- Exterior faces of the building will be finished with 1 coat of primer & 2 coats of emulsion
- Utility and bathrooms will be finished with 1 coat of primer and 2 coats of emulsion
- Bathroom walls will be finished with glazed ceramic tiles up to 7 feet height
- Utility wall will be finished with glazed ceramic tiles up to 4