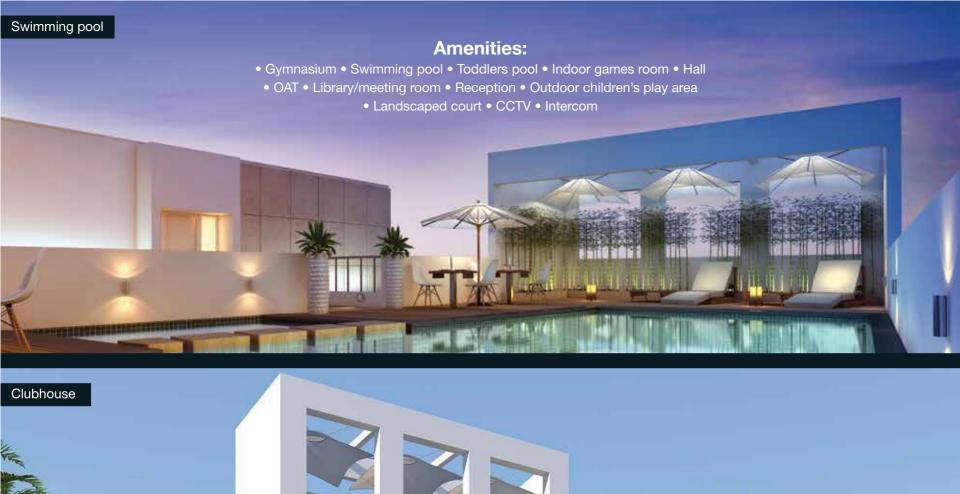

### **Salient features**

- 47 villas on a sprawling 3.25 acres
- 3 & 4 BHK villas with two living rooms
- Big windows for ventilation
- Private garden for each villa
- 1 covered car park
- Surrounded by international schools, hospitals & companies
- Adjacent to Azim Premji University (Wipro)
- Contemporary new age architecture
- · Vaastu compliant
- Premium fittings and features
- Amenities like gym, multipurpose hall, kids indoor play area, etc.