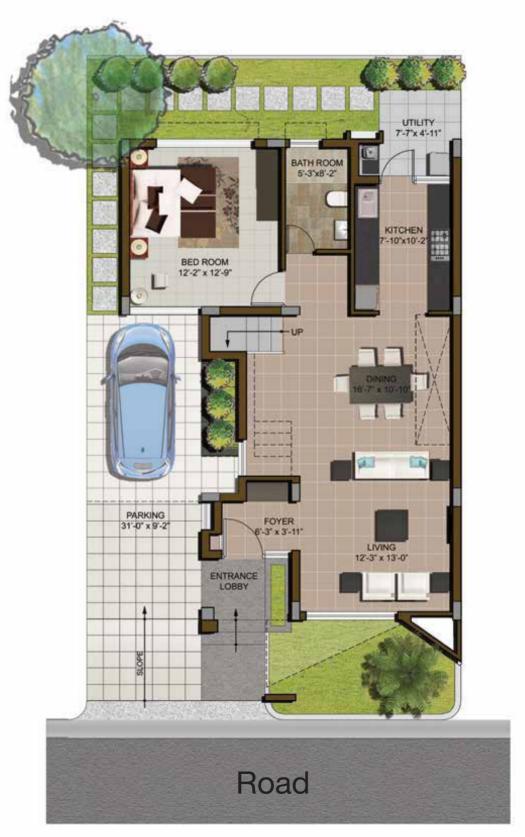

# **3 BHK East Facing Ground Floor**

UDS : 2375 - 2427 sft

SBUA : 2227 - 2319 sft

Unit No. : 1 - 5, 12 - 19, 27 - 32

Total Units: 17

# **3 BHK North Facing Ground Floor**

UDS : 2375 - 2427 sft SBUA : 2227 - 2319 sft

Unit No. : 6 - 11, 20 - 25, 33 - 39

Total Units: 17