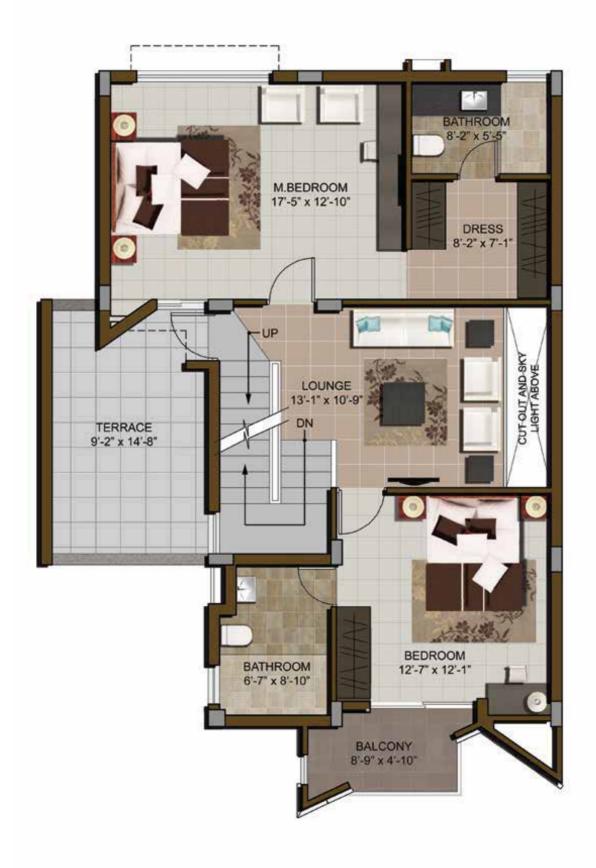

# **3 BHK East Facing First Floor**

# **3 BHK North Facing First Floor**

# **4 BHK North Facing First Floor**