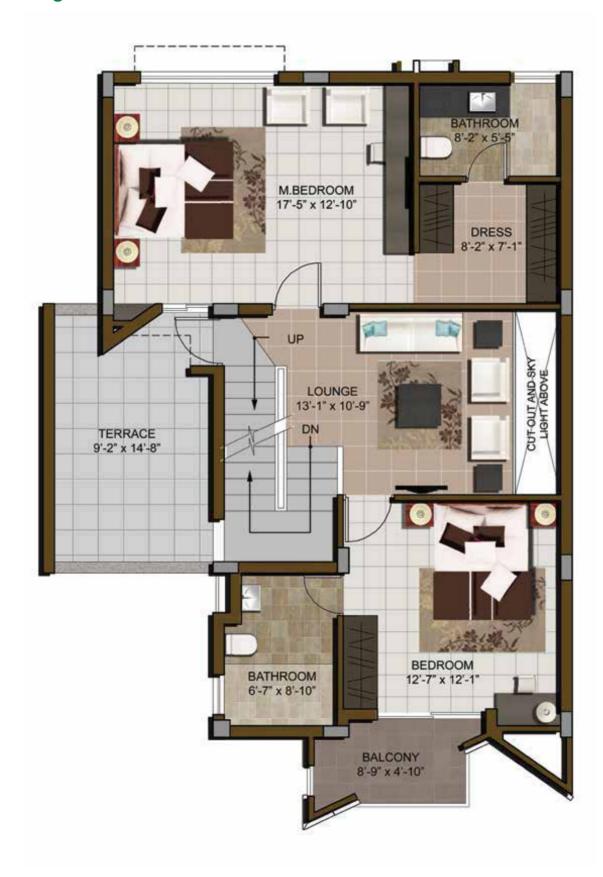

al schools, hospitals & companies
- Adjacent to Azim Premji University (Wipro)
- Contemporary new age architecture
- · Vaastu compliant
- Premium fittings and features
- Amenities like gym, multipurpose hall, kids indoor play area, etc.















### PAYMENT SCHEDULE % Stage Advance 10% Agreement 20% Foundation 10% **Ground Floor Completion** 20% First Floor Completion 20% Completion of Brick & Plaster 15% Handing Over 5%



# **3 BHK East Facing Ground Floor**

UDS : 2375 - 2427 sft

SBUA : 2227 - 2319 sft

Unit No. : 1 - 5, 12 - 19, 27 - 32

Total Units: 17





# **3 BHK East Facing First Floor**





# **3 BHK North Facing Ground Floor**

UDS : 2375 - 2427 sft SBUA : 2227 - 2319 sft

Unit No. : 6 - 11, 20 - 25, 33 - 39

Total Units: 17





# **3 BHK North Facing First Floor**





# **4 BHK North Facing Ground Floor**

UDS : 2704 - 4301 sft SBUA : 2580 - 2591 sft

Unit No. : 40 - 54

Total Units: 13





# **4 BHK North Facing First Floor**





# 4 BHK North Facing Second Floor







### **Specifications**



### Structure

- RCC framed structure
- Solid concrete block of 200mm for outer wall and 100mm for internal partition wall
- Ceiling height is maintained at 3m slab to slab



### **Wall Finishes**

- Internal wall in the living, dining, bedrooms, kitchen, bathrooms & lobby will be finished with 1 coat of primer, 2 coats of putty & emulsion
- Ceiling will be finished with 2 coats of putty and emulsion
- Exterior faces of the building will be finished with 1 coat of primer & 2 coats of emulsion
- Utility and bathrooms will be finished with 1 coat of primer a