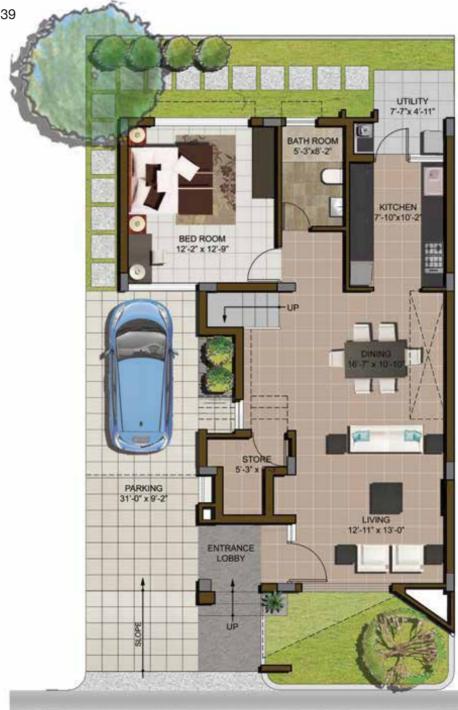

# **3 BHK East Facing Ground Floor**

UDS : 2375 - 2427 sft

SBUA : 2227 - 2319 sft

Unit No. : 1 - 5, 12 - 19, 27 - 32

Total Units: 17

# **3 BHK North Facing Ground Floor**

UDS : 2375 - 2427 sft SBUA : 2227 - 2319 sft

Unit No. : 6 - 11, 20 - 25, 33 - 39

Total Units: 17