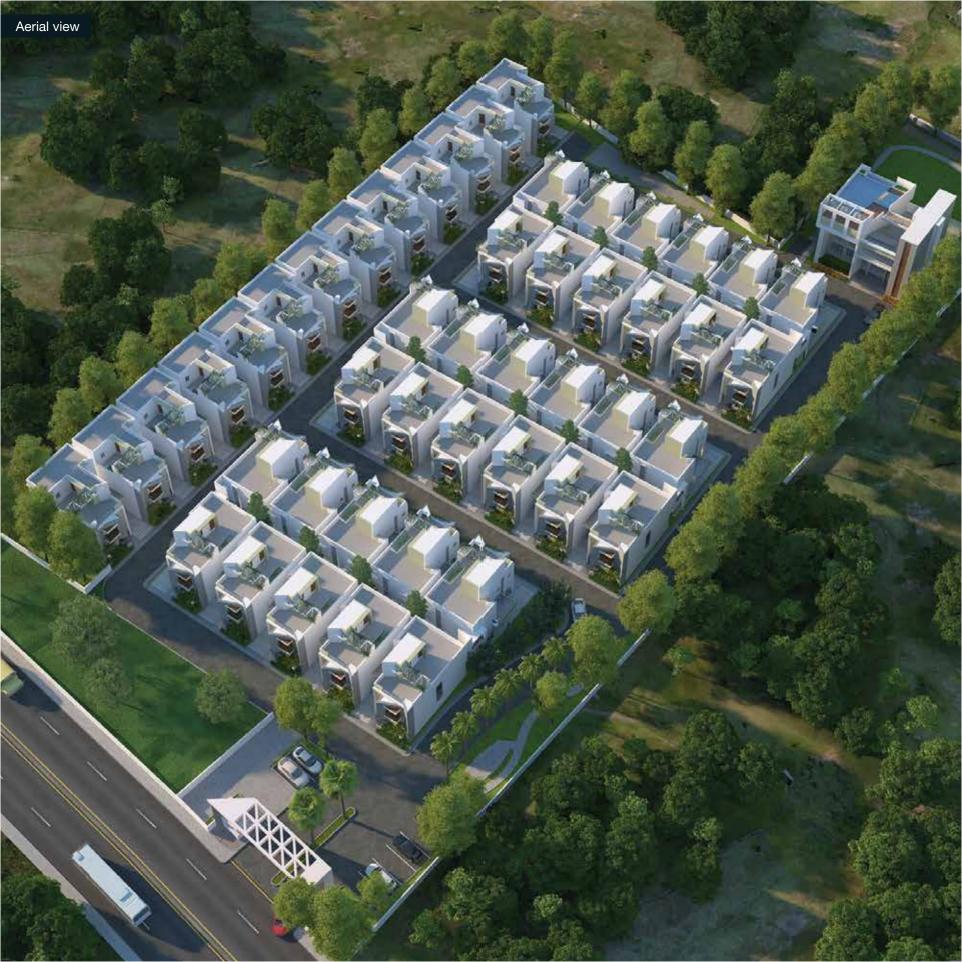

# EMBELLISHED BY NATURE

Wake up to enchanting birdsong in tune with the therapeutic swaying of trees.

PRESENTING

ECASAGRAND SARJAPUR

THE PERFECT PICTURE OF SERENITY IN THE MIDDLE OF A BUSTLING LIFE.

The promising villa community is set on a sprawling 3.25 acre expanse, situated just 10 minutes from Sarjapur Main Road and is loaded with amenities of the highest calibre. An ideal example of new age architecture, the exclusive 47 villas are adjacent to Azim Premji University (Wipro) and surrounded by international schools, hospitals and companies.

### **Salient features**

- 47 villas on a sprawling 3.25 acres
- 3 & 4 BHK villas with two living rooms
- Big windows for ventilation
- Private garden for each villa
- 1 covered car park
- Surrounded by international schools, hospitals & companies
- Adjacent to Azim Premji University (Wipro)
- Contemporary new age architecture
- · Vaastu compliant
- Premium fittings and features
- Amenities like gym, multipurpose hall, kids indoor play area, etc.