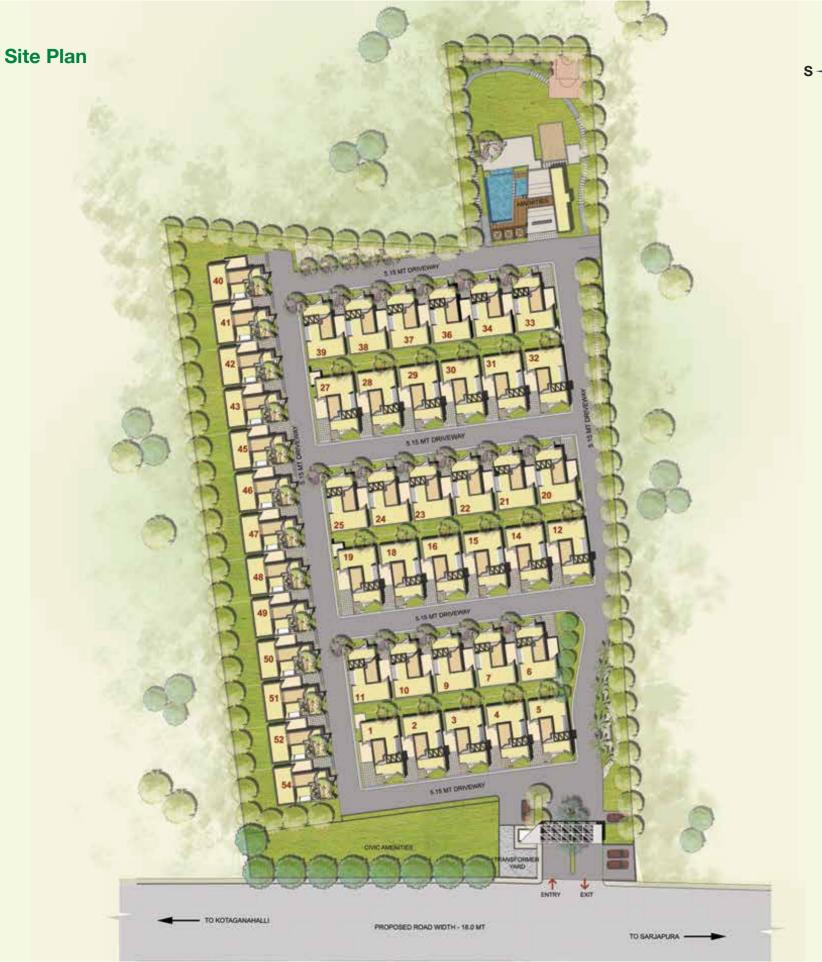

# EMBELLISHED BY NATURE

Wake up to enchanting birdsong in tune with the therapeutic swaying of trees.

PRESENTING

ECASAGRAND SARJAPUR

THE PERFECT PICTURE OF SERENITY IN THE MIDDLE OF A BUSTLING LIFE.

The promising villa community is set on a sprawling 3.25 acre expanse, situated just 10 minutes from Sarjapur Main Road and is loaded with amenities of the highest calibre. An ideal example of new age architecture, the exclusive 47 villas are adjacent to Azim Premji University (Wipro) and surrounded by international schools, hospitals and companies.

### **Salient features**

- 47 villas on a sprawling 3.25 acres
- 3 & 4 BHK villas with two living rooms
- Big windows for ventilation
- Private garden for each villa
- 1 covered car park
- Surrounded by international schools, hospitals & companies
- Adjacent to Azim Premji University (Wipro)
- Contemporary new age architecture
- · Vaastu compliant
- Premium fittings and features
- Amenities like gym, multipurpose hall, kids indoor play area, etc.

# **3 BHK East Facing Ground Floor**

UDS : 2375 - 2427 sft

SBUA : 2227 - 2319 sft

Unit No. : 1 - 5, 12 - 19, 27 - 32

Total Units: 17

# **3 BHK North Facing Ground Floor**

UDS : 2375 - 2427 sft SBUA : 2227 - 2319 sft

Unit No. : 6 - 11, 20 - 25, 33 - 39

Total Units: 17

# **4 BHK North Facing Ground Floor**

UDS : 2704 - 4301 sft SBUA : 2580 - 2591 sft

Unit No. : 40 - 54

Total Units: 13