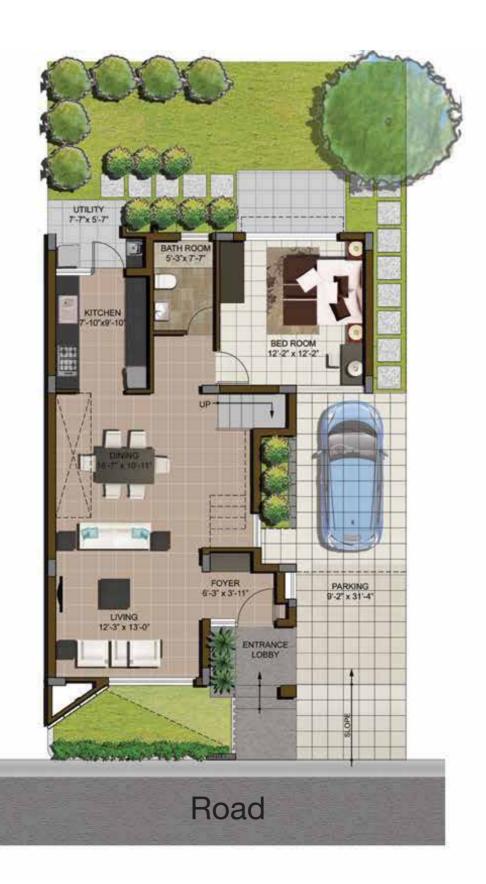

# **4 BHK North Facing Ground Floor**

UDS : 2704 - 4301 sft SBUA : 2580 - 2591 sft

Unit No. : 40 - 54

Total Units: 13