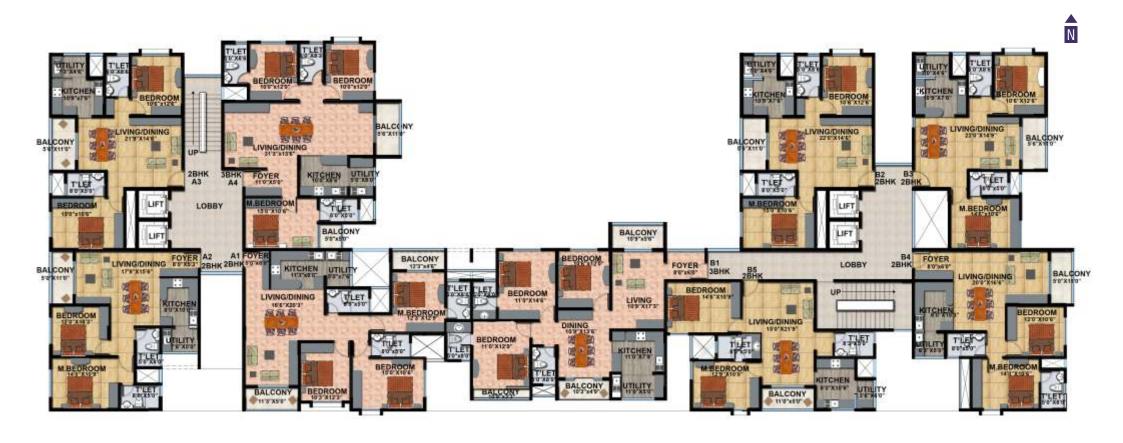

# TYPICAL FLOOR PLAN

| 2 BHK |      |       |        |  |
|-------|------|-------|--------|--|
| TYPE  | SFT  | FL00R | FACING |  |
| A2    | 1170 | 1-9   | EAST   |  |
| B5    | 1176 | 1-9   | NORTH  |  |
| B4    | 1187 | 1-9   | WEST   |  |
| В3    | 1188 | 1-9   | WEST   |  |
| А3    | 1197 | 1-9   | EAST   |  |
| B2    | 1203 | 2-9   | EAST   |  |
| A1    | 1267 | 1-3   | WEST   |  |

| 3 ВНК |      |       |        |  |  |
|-------|------|-------|--------|--|--|
| TYPE  | SFT  | FL00R | FACING |  |  |
| A4    | 1545 | 2-9   | WEST   |  |  |
| B1    | 1600 | 2-9   | EAST   |  |  |
| A1    | 1611 | 4-9   | WEST   |  |  |