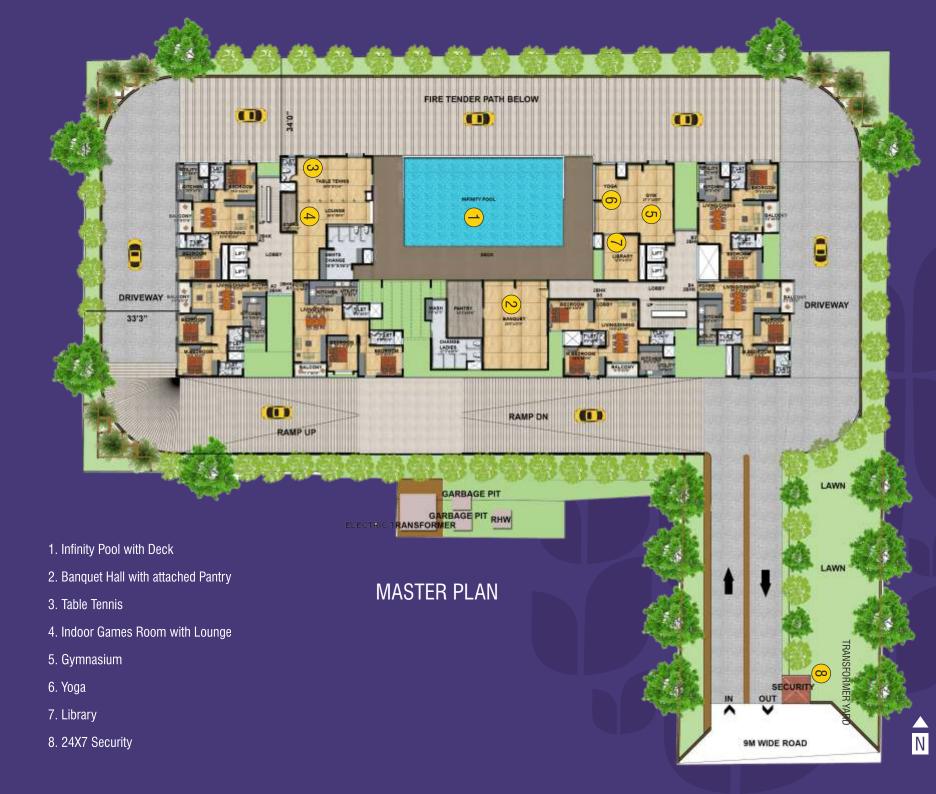

PRIME LOCATION | SERENE & PEACEFUL SURROUNDINGS | GREAT VALUE PRICING | GOOD QUALITY SPECIFICATION VASTU COMPLIANT | AMPLE NATURAL LIGHT AND CROSS VENTILATION | MINIMUM COMMON WALLS AREA BOUND TO APPRECIATE IN NEXT 1-3 YRS | 2 & 3 BHK (1170 - 1611 SFT) | G + 9 Floors, 78 UNITS , 1 ACRE.