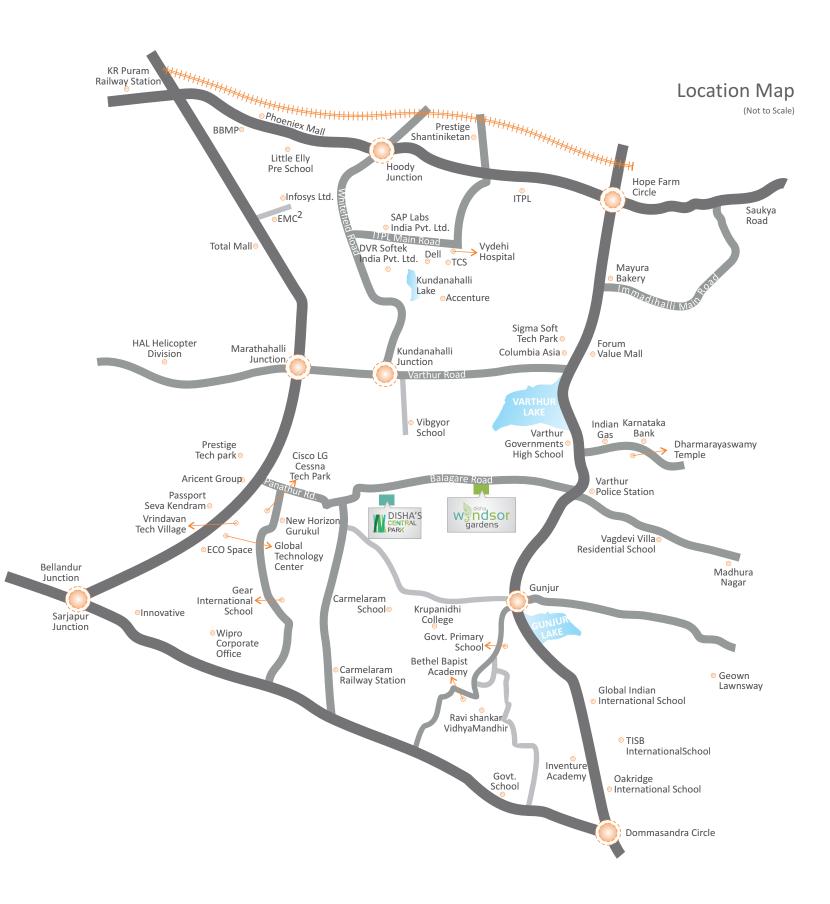

### Nearby Educational Institutions

- Gear International
- Carmelaram
- Vibgyor Chrysalis
- TISB
- Oakridge
- Green Wood High
- Indian Global International DPS
- Krupanidhi College
- SGR Dental College

### **Eating Out**

- Fat Chef
- Paramount Restaurant
- Mainland China
- Sigree Global Grill
- Spice Garden

### Entertainment/Retail Therapy Options

- Forum Value Mall
- Esteem Mall Bangalore Central
- Hope Farm Circle
- Phoenix Mall
- Total Mall Marathahalli Junction
- Innovative Multiplex
- Srivinayaka Theatre

### Close to IT Hubs

- Many Tech Parks in the
- neighbouring Marathahalli,
- Bellandur, Whitefield and ITPL
- Prestige Tech Park II
- Embassy Tech Village
- Sigma Tech Park
- RMZ Ecospace
- RMZ Eco World Pritech Park

### Easy Connectivity

- Equidistant from City Centre and International Airport
- Bellandur Railway Station
- K.R. Puram Railway Station Outer Ring Road (ORR)

### Timely Healthcare

- Columbia Asia Hospital
- Vydelhi Institute of Medical Sciences
- Yashomati Hospital
- Sankara Netralaya

An address like no other, Disha's Central Park is rising close to Varthur Lake and in the midst of verdant greenery. Upon setting foot at the Panathur Varthur Main Road, you immediately notice that this impressive location is a rarity in the urban jungle of Bengaluru. Surrounded by IT conglomerates on all sides, the site makes walk-to-work/easy drive to office a pleasant reality. For children's education, the vicinity is marked by the presence of international schools. For the shopper in you, the neighbourhood offers the choicest of malls, multiplexes, multi-cuisine restaurants and star hotels.