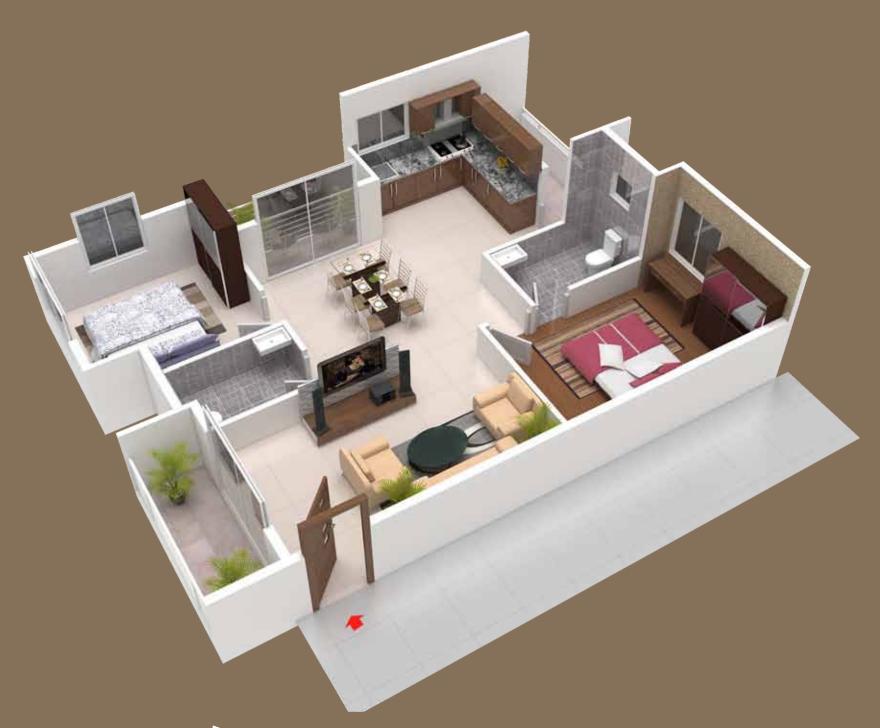

### BLOCK-A WING-01 / AREA STATEMENT

| FLAT NO                 | A-101   | A-102   | A-103    | A-104     | A-105          | A-106     | A-107   | A-108  | A-109  | A-110   |
|-------------------------|---------|---------|----------|-----------|----------------|-----------|---------|--------|--------|---------|
| TYPE                    | 2.5 BHK | 2 BHK   | 2 BHK    | 2 BHK     | 2.5 BHK        | 3 BHK     | 2 BHK   | 2 BHK  | 2 BHK  | 2.5 BHK |
| SBA sft.                | 1239    | 1071    | 1143     | 1147      | 1343           | 1667      | 1172    | 1172   | 1150   | 1265    |
| CA sft.                 | 818.48  | 720.33  | 778.64   | 769.92    | 911.87         | 1142.35   | 786.38  | 785.83 | 706.67 | 838.66  |
| CA sqm.                 | 76.04   | 66.92   | 72.34    | 71.53     | 84.71          | 106.13    | 73.06   | 73.01  | 65.65  | 77.91   |
| BUA sft.                | 118.25  | 82.94   | 76.62    | 84.62     | 94.83          | 123.17    | 91.24   | 91.23  | 160.89 | 116.84  |
| BUA sqm.                | 10.99   | 7.71    | 7.12     | 7.86      | 8.81           | 11.44     | 8.48    | 8.48   | 14.95  | 10.85   |
| SBA: Super Builtup Area |         | CA: Car | pet Area | BUA: Balo | cony & Utility | Area AS P | ER RERA |        |        |         |

BLOCK-A WING-01
TYPICAL FLOOR PLAN