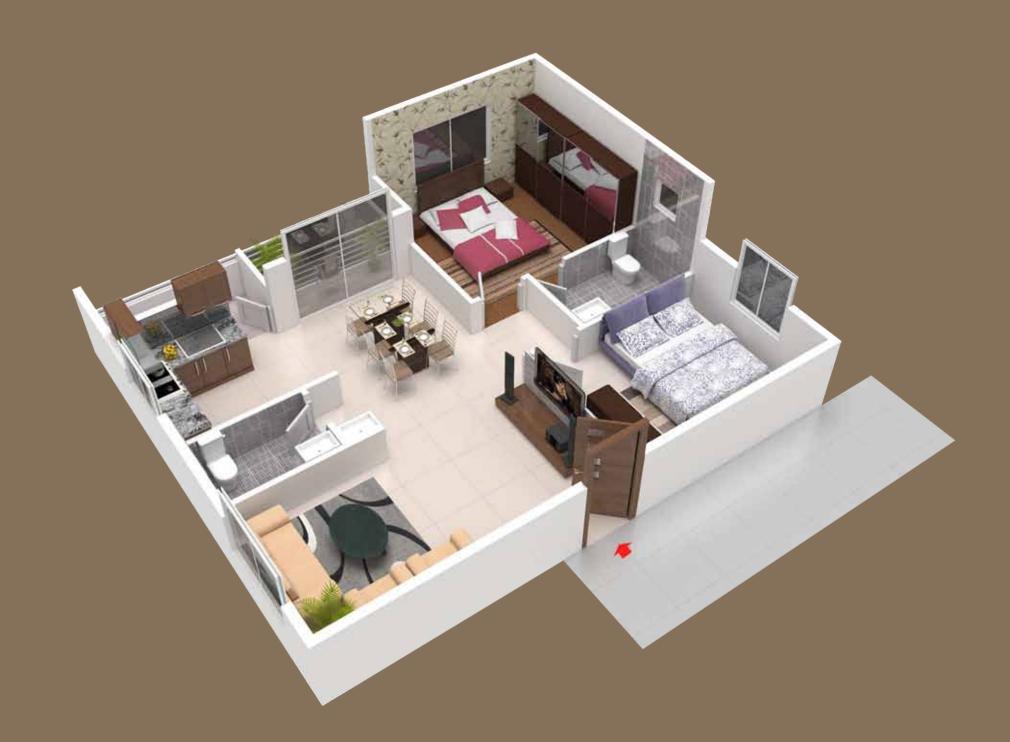

### BLOCK-A WING-02 / AREA STATEMENT

| FLAT NO     | A-111  | A-112  | A-113  | A-114  |  |  |  |  |
|-------------|--------|--------|--------|--------|--|--|--|--|
| TYPE        | 2 BHK  | 3 BHK  | 3 BHK  | 2 BHK  |  |  |  |  |
| SBA sft.    | 1208   | 1549   | 1554   | 1208   |  |  |  |  |
| CA sft.     | 780.34 | 960.87 | 962.32 | 780.3  |  |  |  |  |
| CA sqm.     | 72.50  | 89.27  | 89.40  | 72.49  |  |  |  |  |
| BUA sft.    | 126.94 | 211.53 | 214.70 | 127.33 |  |  |  |  |
| BUA sqm.    | 11.79  | 19.65  | 19.95  | 11.83  |  |  |  |  |
| AS PER RERA |        |        |        |        |  |  |  |  |

BLOCK-A WING-02-MODEL
TYPICAL FLOOR PLAN