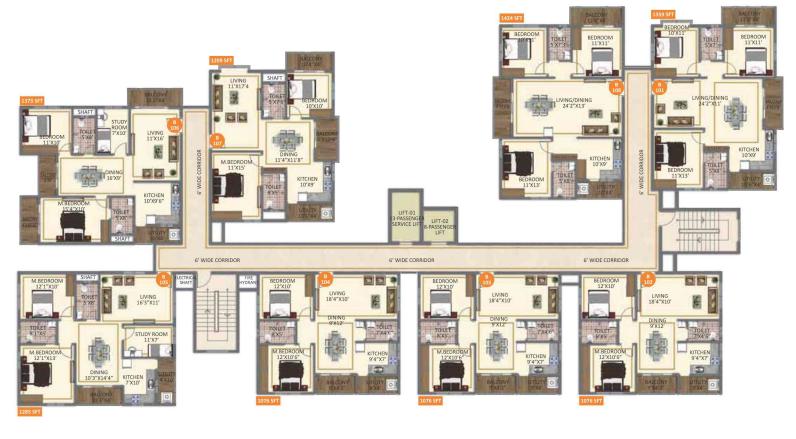

### BLOCK-A WING-01 / AREA STATEMENT

| FLAT NO                 | A-101   | A-102   | A-103    | A-104     | A-105          | A-106     | A-107   | A-108  | A-109  | A-110   |
|-------------------------|---------|---------|----------|-----------|----------------|-----------|---------|--------|--------|---------|
| TYPE                    | 2.5 BHK | 2 BHK   | 2 BHK    | 2 BHK     | 2.5 BHK        | 3 BHK     | 2 BHK   | 2 BHK  | 2 BHK  | 2.5 BHK |
| SBA sft.                | 1239    | 1071    | 1143     | 1147      | 1343           | 1667      | 1172    | 1172   | 1150   | 1265    |
| CA sft.                 | 818.48  | 720.33  | 778.64   | 769.92    | 911.87         | 1142.35   | 786.38  | 785.83 | 706.67 | 838.66  |
| CA sqm.                 | 76.04   | 66.92   | 72.34    | 71.53     | 84.71          | 106.13    | 73.06   | 73.01  | 65.65  | 77.91   |
| BUA sft.                | 118.25  | 82.94   | 76.62    | 84.62     | 94.83          | 123.17    | 91.24   | 91.23  | 160.89 | 116.84  |
| BUA sqm.                | 10.99   | 7.71    | 7.12     | 7.86      | 8.81           | 11.44     | 8.48    | 8.48   | 14.95  | 10.85   |
| SBA: Super Builtup Area |         | CA: Car | pet Area | BUA: Balo | cony & Utility | Area AS P | ER RERA |        |        |         |

Note: Carpet area is net usable area of an apartment, excluding area covered by external walls, area covered under services shafts, exclusive balcony or veranda area, exclusive open terrace area but includes the inner walls.

BLOCK-A WING-01
TYPICAL FLOOR PLAN

### BLOCK-A WING-02 / AREA STATEMENT

| FLAT NO     | A-111  | A-112  | A-113  | A-114  |  |  |  |  |
|-------------|--------|--------|--------|--------|--|--|--|--|
| TYPE        | 2 BHK  | 3 BHK  | 3 BHK  | 2 BHK  |  |  |  |  |
| SBA sft.    | 1208   | 1549   | 1554   | 1208   |  |  |  |  |
| CA sft.     | 780.34 | 960.87 | 962.32 | 780.3  |  |  |  |  |
| CA sqm.     | 72.50  | 89.27  | 89.40  | 72.49  |  |  |  |  |
| BUA sft.    | 126.94 | 211.53 | 214.70 | 127.33 |  |  |  |  |
| BUA sqm.    | 11.79  | 19.65  | 19.95  | 11.83  |  |  |  |  |
| AS PER RERA |        |        |        |        |  |  |  |  |

SBA: Super Builtup Area CA: Carpet Area BUA: Balcony & Utility Area
Note: Carpet area is net usable area of an apartment, excluding area covered
by external walls, area covered under services shafts, exclusive balcony or
veranda area, exclusive open terroca erae but includes the inner wallo

BLOCK-A WING-02-MODEL
TYPICAL FLOOR PLAN

# BLOCK-A WING-03-MODEL TYPICAL FLOOR PLAN

### BLOCK-A WING-03 / AREA STATEMENT

| FLAT NO       | A-115      | A-116   | A-117    | A-118     | A-119        | A-120       | A-121   | A-122  | A-123 | A-124  | A-125  | A-126   |
|---------------|------------|---------|----------|-----------|--------------|-------------|---------|--------|-------|--------|--------|---------|
| TYPE          | 2 BHK      | 2 BHK   | 2 BHK    | 2 BHK     | 2 BHK        | 3 ВНК       | 2.5 BHK | 2 BHK  | 2 BHK | 2 BHK  | 2 BHK  | 2.5 BHK |
| SBA sft.      | 1265       | 1139    | 1071     | 1147      | 1147         | 1539        | 1338    | 1181   | 1181  | 1181   | 1181   | 1324    |
| CA sft.       | 824.96     | 731.44  | 720.32   | 769.37    | 768.79       | 1058.78     | 883.84  | 792.23 | 792.3 | 792.26 | 792.28 | 878.16  |
| CA sqm.       | 76.64      | 67.95   | 66.92    | 71.48     | 71.42        | 98.36       | 82.11   | 73.60  | 73.61 | 73.60  | 73.60  | 81.58   |
| BUA sft.      | 126.25     | 124.83  | 83.61    | 89.62     | 89.62        | 101.61      | 122.41  | 91.04  | 91.04 | 91.23  | 91.04  | 117.85  |
| BUA sqm.      | 11.73      | 11.60   | 7.77     | 8.33      | 8.33         | 9.44        | 11.37   | 8.46   | 8.46  | 8.48   | 8.46   | 10.95   |
| SBA: Super Bu | iltup Area | CA: Car | pet Area | BUA: Balo | ony & Utilit | y Area AS P | ER RERA |        |       |        |        |         |

Note: Carpet area is net usable area of an apartment, excluding area covered by external walls, area covered under services shafts, exclusive bolcony or veranda area, exclusive open terrace area but includes the inner walls.

### BLOCK-B / AREA STATEMENT

| B-101   | B-102                                       | B-103                                                                     | B-104                                                                                                   | B-105                                                                                                               | B-106                                                                                                                                                                 | B-107                                                                                                                                                                                                                                                                                                                                                                                                                                                                           | B-108                                                                                                                                                                                                                                                                                                                                                                                                                                                                                                             |
|---------|---------------------------------------------|---------------------------------------------------------------------------|---------------------------------------------------------------------------------------------------------|---------------------------------------------------------------------------------------------------------------------|-----------------------------------------------------------------------------------------------------------------------------------------------------------------------|---------------------------------------------------------------------------------------------------------------------------------------------------------------------------------------------------------------------------------------------------------------------------------------------------------------------------------------------------------------------------------------------------------------------------------------------------------------------------------|-------------------------------------------------------------------------------------------------------------------------------------------------------------------------------------------------------------------------------------------------------------------------------------------------------------------------------------------------------------------------------------------------------------------------------------------------------------------------------------------------------------------|
| 3 BHK   | 2 BHK                                       | 2 BHK                                                                     | 2 BHK                                                                                                   | 2.5 BHK                                                                                                             | 2.5 BHK                                                                                                                                                               | 2 BHK                                                                                                                                                                                                                                                                                                                                                                                                                                                                           | 3 ВНК                                                                                                                                                                                                                                                                                                                                                                                                                                                                                                             |
| 1359    | 1076                                        | 1076                                                                      | 1076                                                                                                    | 1285                                                                                                                | 1373                                                                                                                                                                  | 1209                                                                                                                                                                                                                                                                                                                                                                                                                                                                            | 1424                                                                                                                                                                                                                                                                                                                                                                                                                                                                                                              |
| 895.299 | 731.74                                      | 731.74                                                                    | 731.74                                                                                                  | 883.71                                                                                                              | 871.45                                                                                                                                                                | 779.31                                                                                                                                                                                                                                                                                                                                                                                                                                                                          | 937.6                                                                                                                                                                                                                                                                                                                                                                                                                                                                                                             |
| 83.18   | 67.98                                       | 67.98                                                                     | 67.98                                                                                                   | 82.10                                                                                                               | 80.96                                                                                                                                                                 | 72.40                                                                                                                                                                                                                                                                                                                                                                                                                                                                           | 87.11                                                                                                                                                                                                                                                                                                                                                                                                                                                                                                             |
| 134.93  | 74.85                                       | 74.85                                                                     | 74.85                                                                                                   | 82.25                                                                                                               | 165.21                                                                                                                                                                | 130.95                                                                                                                                                                                                                                                                                                                                                                                                                                                                          | 140.93                                                                                                                                                                                                                                                                                                                                                                                                                                                                                                            |
| 12.54   | 6.95                                        | 6.95                                                                      | 6.95                                                                                                    | 7.64                                                                                                                | 15.35                                                                                                                                                                 | 12.17                                                                                                                                                                                                                                                                                                                                                                                                                                                                           | 13.09                                                                                                                                                                                                                                                                                                                                                                                                                                                                                                             |
|         | 3 BHK<br>1359<br>895.299<br>83.18<br>134.93 | 3 BHK 2 BHK<br>1359 1076<br>895.299 731.74<br>83.18 67.98<br>134.93 74.85 | 3 BHK 2 BHK 2 BHK<br>1359 1076 1076<br>895.299 731.74 731.74<br>83.18 67.98 67.98<br>134.93 74.85 74.85 | 3 BHK 2 BHK 2 BHK 2 BHK 1359 1076 1076 1076 895.299 731.74 731.74 731.74 83.18 67.98 67.98 67.98 134.93 74.85 74.85 | 3 BHK 2 BHK 2 BHK 2 BHK 2.5 BHK<br>1359 1076 1076 1076 1285<br>895.299 731.74 731.74 731.74 883.71<br>83.18 67.98 67.98 67.98 82.10<br>134.93 74.85 74.85 74.85 82.25 | 3 BHK         2 BHK         2 BHK         2 BHK         2.5 BHK         1373         1373         1373         895.299         731.74         731.74         731.74         883.71         871.45           83.18         67.98         67.98         67.98         82.10         80.96           134.93         74.85         74.85         74.85         82.25         165.21 | 3 BHK         2 BHK         2 BHK         2 BHK         2.5 BHK         2.5 BHK         2 BHK         2 BHK           1359         1076         1076         1076         1285         1373         1209           895.299         731.74         731.74         781.74         883.71         871.45         779.31           83.18         67.98         67.98         82.10         80.96         72.40           134.93         74.85         74.85         74.85         82.25         165.21         130.95 |

Note: Carpet area is net usable area of an apartment, excluding area covered by external walls, area covered under services sho exclusive balcony or veranda area, exclusive open terrace area but includes the inner walls.

BLOCK-B TYPICAL FLOOR PLAN

the spacious palette makes every home a plush retreat