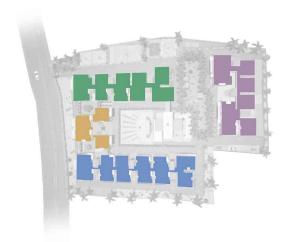

### Legend

| 1  | Security Room        |
|----|----------------------|
| 2  | Open Visitors Lounge |
| 3  | Tennis Court         |
| 4  | Shuttle Court        |
| 5  | Half Basket Ball     |
| 6  | Skating Ring         |
| 7  | Cricket Pitch        |
| 8  | Jogging Track        |
| 9  | Ramp Entry           |
| 10 | Ram Exit             |
| 11 | Children's Play Area |

| 12 | Swimming Pool           |
|----|-------------------------|
| 13 | Club House              |
| 14 | Central Park            |
| 15 | Oat                     |
| 16 | Car Parking             |
| 17 | Fire Fighting Drive Way |
| 18 | STP                     |
| 19 | TC Yard                 |
| 20 | Entry / Exit            |
| 21 | Open Terrace Garden     |
| 22 | Visitor's Car Parking   |