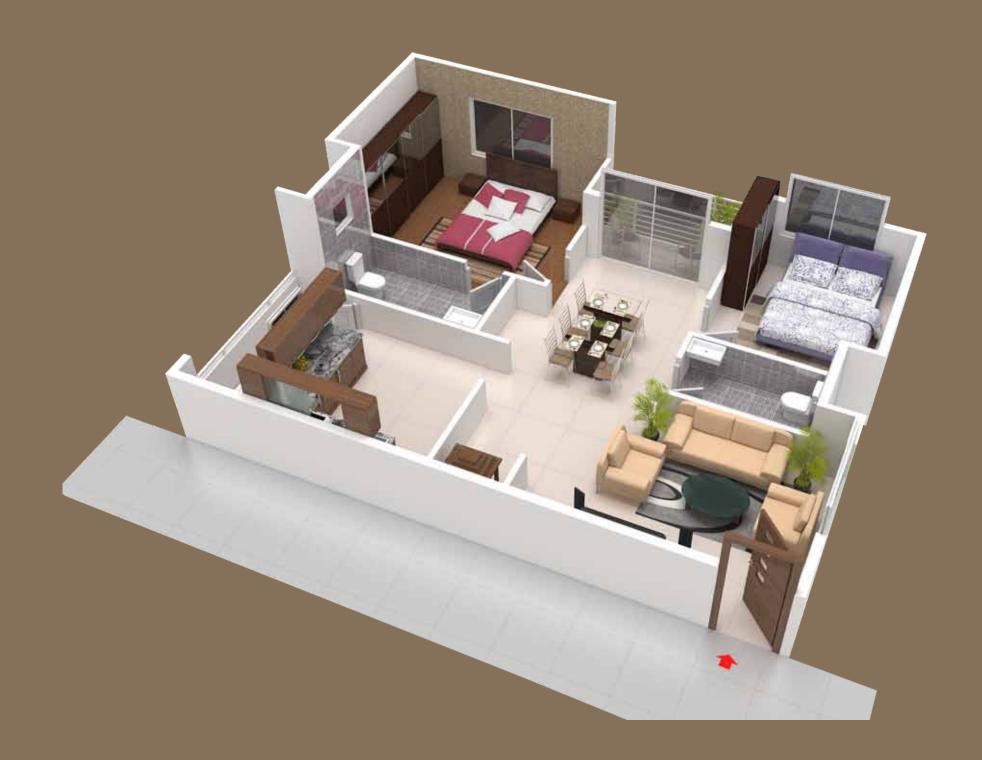

### BLOCK-A WING-02 / AREA STATEMENT

| FLAT NO     | A-111  | A-112  | A-113  | A-114  |  |  |  |  |
|-------------|--------|--------|--------|--------|--|--|--|--|
| TYPE        | 2 BHK  | 3 BHK  | 3 BHK  | 2 BHK  |  |  |  |  |
| SBA sft.    | 1208   | 1549   | 1554   | 1208   |  |  |  |  |
| CA sft.     | 780.34 | 960.87 | 962.32 | 780.3  |  |  |  |  |
| CA sqm.     | 72.50  | 89.27  | 89.40  | 72.49  |  |  |  |  |
| BUA sft.    | 126.94 | 211.53 | 214.70 | 127.33 |  |  |  |  |
| BUA sqm.    | 11.79  | 19.65  | 19.95  | 11.83  |  |  |  |  |
| AS PER RERA |        |        |        |        |  |  |  |  |

BLOCK-A WING-02-MODEL
TYPICAL FLOOR PLAN