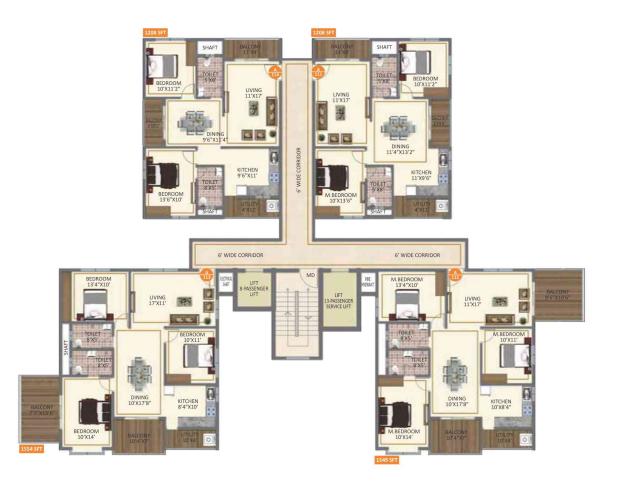

### BLOCK-A WING-01 / AREA STATEMENT

| FLAT NO                 | A-101   | A-102   | A-103    | A-104     | A-105          | A-106     | A-107   | A-108  | A-109  | A-110   |
|-------------------------|---------|---------|----------|-----------|----------------|-----------|---------|--------|--------|---------|
| TYPE                    | 2.5 BHK | 2 BHK   | 2 BHK    | 2 BHK     | 2.5 BHK        | 3 BHK     | 2 BHK   | 2 BHK  | 2 BHK  | 2.5 BHK |
| SBA sft.                | 1239    | 1071    | 1143     | 1147      | 1343           | 1667      | 1172    | 1172   | 1150   | 1265    |
| CA sft.                 | 818.48  | 720.33  | 778.64   | 769.92    | 911.87         | 1142.35   | 786.38  | 785.83 | 706.67 | 838.66  |
| CA sqm.                 | 76.04   | 66.92   | 72.34    | 71.53     | 84.71          | 106.13    | 73.06   | 73.01  | 65.65  | 77.91   |
| BUA sft.                | 118.25  | 82.94   | 76.62    | 84.62     | 94.83          | 123.17    | 91.24   | 91.23  | 160.89 | 116.84  |
| BUA sqm.                | 10.99   | 7.71    | 7.12     | 7.86      | 8.81           | 11.44     | 8.48    | 8.48   | 14.95  | 10.85   |
| SBA: Super Builtup Area |         | CA: Car | pet Area | BUA: Balo | cony & Utility | Area AS P | ER RERA |        |        |         |

BLOCK-A WING-01
TYPICAL FLOOR PLAN

### BLOCK-A WING-02 / AREA STATEMENT

| FLAT NO     | A-111  | A-112  | A-113  | A-114  |  |  |  |  |
|-------------|--------|--------|--------|--------|--|--|--|--|
| TYPE        | 2 BHK  | 3 BHK  | 3 BHK  | 2 BHK  |  |  |  |  |
| SBA sft.    | 1208   | 1549   | 1554   | 1208   |  |  |  |  |
| CA sft.     | 780.34 | 960.87 | 962.32 | 780.3  |  |  |  |  |
| CA sqm.     | 72.50  | 89.27  | 89.40  | 72.49  |  |  |  |  |
| BUA sft.    | 126.94 | 211.53 | 214.70 | 127.33 |  |  |  |  |
| BUA sqm.    | 11.79  | 19.65  | 19.95  | 11.83  |  |  |  |  |
| AS PER RERA |        |        |        |        |  |  |  |  |

BLOCK-A WING-02-MODEL
TYPICAL FLOOR PLAN

### BLOCK-A WING-03 / AREA STATEMENT

| FLAT NO       | A-115      | A-116   | A-117    | A-118     | A-119        | A-120       | A-121   | A-122  | A-123 | A-124  | A-125  | A-126   |
|---------------|------------|---------|----------|-----------|--------------|-------------|---------|--------|-------|--------|--------|---------|
| TYPE          | 2 BHK      | 2 BHK   | 2 BHK    | 2 BHK     | 2 BHK        | 3 ВНК       | 2.5 BHK | 2 BHK  | 2 BHK | 2 BHK  | 2 BHK  | 2.5 BHK |
| SBA sft.      | 1265       | 1139    | 1071     | 1147      | 1147         | 1539        | 1338    | 1181   | 1181  | 1181   | 1181   | 1324    |
| CA sft.       | 824.96     | 731.44  | 720.32   | 769.37    | 768.79       | 1058.78     | 883.84  | 792.23 | 792.3 | 792.26 | 792.28 | 878.16  |
| CA sqm.       | 76.64      | 67.95   | 66.92    | 71.48     | 71.42        | 98.36       | 82.11   | 73.60  | 73.61 | 73.60  | 73.60  | 81.58   |
| BUA sft.      | 126.25     | 124.83  | 83.61    | 89.62     | 89.62        | 101.61      | 122.41  | 91.04  | 91.04 | 91.23  | 91.04  | 117.85  |
| BUA sqm.      | 11.73      | 11.60   | 7.77     | 8.33      | 8.33         | 9.44        | 11.37   | 8.46   | 8.46  | 8.48   | 8.46   | 10.95   |
| SBA: Super Bu | iltup Area | CA: Car | pet Area | BUA: Balo | ony & Utilit | y Area AS P | ER RERA |        |       |        |        |         |

### BLOCK-B / AREA STATEMENT

| B-101   | B-102                                       | B-103                                                                     | B-104                                                                                                   | B-105                                                                                                               | B-106                                                                                                                                                                 | B-107                                                                                                                                                                                                                                                                                                                                                                                                                                                                           | B-108                                                                                                                                                                                                                                                                                                                                                                                                                                                                                                             |
|---------|---------------------------------------------|---------------------------------------------------------------------------|---------------------------------------------------------------------------------------------------------|---------------------------------------------------------------------------------------------------------------------|-----------------------------------------------------------------------------------------------------------------------------------------------------------------------|---------------------------------------------------------------------------------------------------------------------------------------------------------------------------------------------------------------------------------------------------------------------------------------------------------------------------------------------------------------------------------------------------------------------------------------------------------------------------------|-------------------------------------------------------------------------------------------------------------------------------------------------------------------------------------------------------------------------------------------------------------------------------------------------------------------------------------------------------------------------------------------------------------------------------------------------------------------------------------------------------------------|
| 3 BHK   | 2 BHK                                       | 2 BHK                                                                     | 2 BHK                                                                                                   | 2.5 BHK                                                                                                             | 2.5 BHK                                                                                                                                                               | 2 BHK                                                                                                                                                                                                                                                                                                                                                                                                                                                                           | 3 ВНК                                                                                                                                                                                                                                                                                                                                                                                                                                                                                                             |
| 1359    | 1076                                        | 1076                                                                      | 1076                                                                                                    | 1285                                                                                                                | 1373                                                                                                                                                                  | 1209                                                                                                                                                                                                                                                                                                                                                                                                                                                                            | 1424                                                                                                                                                                                                                                                                                                                                                                                                                                                                                                              |
| 895.299 | 731.74                                      | 731.74                                                                    | 731.74                                                                                                  | 883.71                                                                                                              | 871.45                                                                                                                                                                | 779.31                                                                                                                                                                                                                                                                                                                                                                                                                                                                          | 937.6                                                                                                                                                                                                                                                                                                                                                                                                                                                                                                             |
| 83.18   | 67.98                                       | 67.98                                                                     | 67.98                                                                                                   | 82.10                                                                                                               | 80.96                                                                                                                                                                 | 72.40                                                                                                                                                                                                                                                                                                                                                                                                                                                                           | 87.11                                                                                                                                                                                                                                                                                                                                                                                                                                                                                                             |
| 134.93  | 74.85                                       | 74.85                                                                     | 74.85                                                                                                   | 82.25                                                                                                               | 165.21                                                                                                                                                                | 130.95                                                                                                                                                                                                                                                                                                                                                                                                                                                                          | 140.93                                                                                                                                                                                                                                                                                                                                                                                                                                                                                                            |
| 12.54   | 6.95                                        | 6.95                                                                      | 6.95                                                                                                    | 7.64                                                                                                                | 15.35                                                                                                                                                                 | 12.17                                                                                                                                                                                                                                                                                                                                                                                                                                                                           | 13.09                                                                                                                                                                                                                                                                                                                                                                                                                                                                                                             |
|         | 3 BHK<br>1359<br>895.299<br>83.18<br>134.93 | 3 BHK 2 BHK<br>1359 1076<br>895.299 731.74<br>83.18 67.98<br>134.93 74.85 | 3 BHK 2 BHK 2 BHK<br>1359 1076 1076<br>895.299 731.74 731.74<br>83.18 67.98 67.98<br>134.93 74.85 74.85 | 3 BHK 2 BHK 2 BHK 2 BHK 1359 1076 1076 1076 895.299 731.74 731.74 731.74 83.18 67.98 67.98 67.98 134.93 74.85 74.85 | 3 BHK 2 BHK 2 BHK 2 BHK 2.5 BHK<br>1359 1076 1076 1076 1285<br>895.299 731.74 731.74 731.74 883.71<br>83.18 67.98 67.98 67.98 82.10<br>134.93 74.85 74.85 74.85 82.25 | 3 BHK         2 BHK         2 BHK         2 BHK         2.5 BHK         1373         1373         1373         895.299         731.74         731.74         731.74         883.71         871.45           83.18         67.98         67.98         67.98         82.10         80.96           134.93         74.85         74.85         74.85         82.25         165.21 | 3 BHK         2 BHK         2 BHK         2 BHK         2.5 BHK         2.5 BHK         2 BHK         2 BHK           1359         1076         1076         1076         1285         1373         1209           895.299         731.74         731.74         781.74         883.71         871.45         779.31           83.18         67.98         67.98         82.10         80.96         72.40           134.93         74.85         74.85         74.85         82.25         165.21         130.95 |

BLOCK-B TYPICAL FLOOR PLAN

the spacious palette makes every home a plush retreat