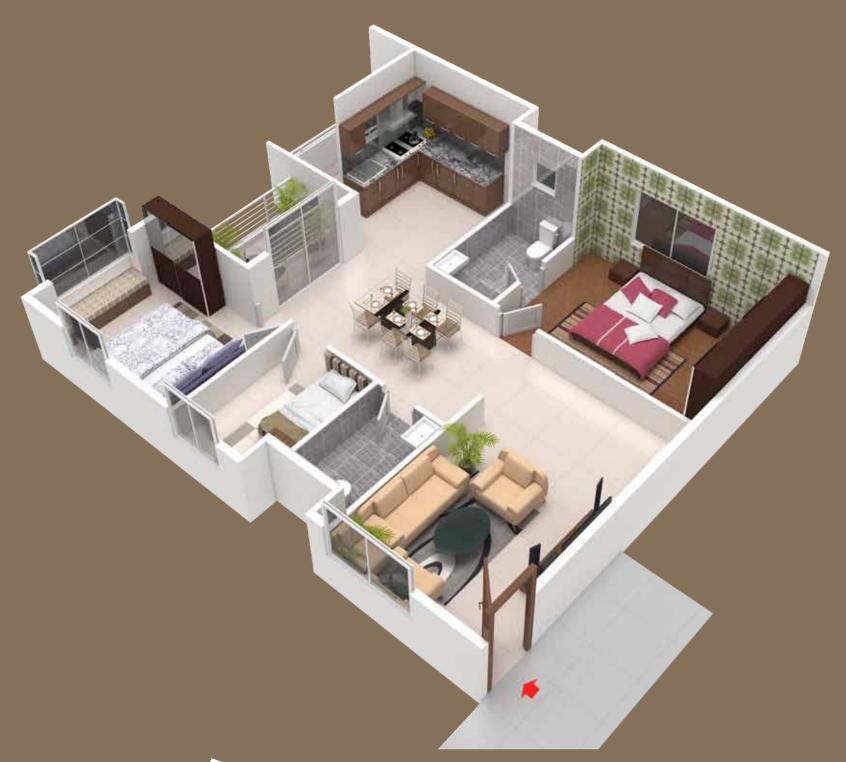

### BLOCK-A WING-01 / AREA STATEMENT

| FLAT NO                 | A-101   | A-102   | A-103    | A-104     | A-105          | A-106     | A-107   | A-108  | A-109  | A-110   |
|-------------------------|---------|---------|----------|-----------|----------------|-----------|---------|--------|--------|---------|
| TYPE                    | 2.5 BHK | 2 BHK   | 2 BHK    | 2 BHK     | 2.5 BHK        | 3 BHK     | 2 BHK   | 2 BHK  | 2 BHK  | 2.5 BHK |
| SBA sft.                | 1239    | 1071    | 1143     | 1147      | 1343           | 1667      | 1172    | 1172   | 1150   | 1265    |
| CA sft.                 | 818.48  | 720.33  | 778.64   | 769.92    | 911.87         | 1142.35   | 786.38  | 785.83 | 706.67 | 838.66  |
| CA sqm.                 | 76.04   | 66.92   | 72.34    | 71.53     | 84.71          | 106.13    | 73.06   | 73.01  | 65.65  | 77.91   |
| BUA sft.                | 118.25  | 82.94   | 76.62    | 84.62     | 94.83          | 123.17    | 91.24   | 91.23  | 160.89 | 116.84  |
| BUA sqm.                | 10.99   | 7.71    | 7.12     | 7.86      | 8.81           | 11.44     | 8.48    | 8.48   | 14.95  | 10.85   |
| SBA: Super Builtup Area |         | CA: Car | pet Area | BUA: Balo | cony & Utility | Area AS P | ER RERA |        |        |         |

BLOCK-A WING-01
TYPICAL FLOOR PLAN