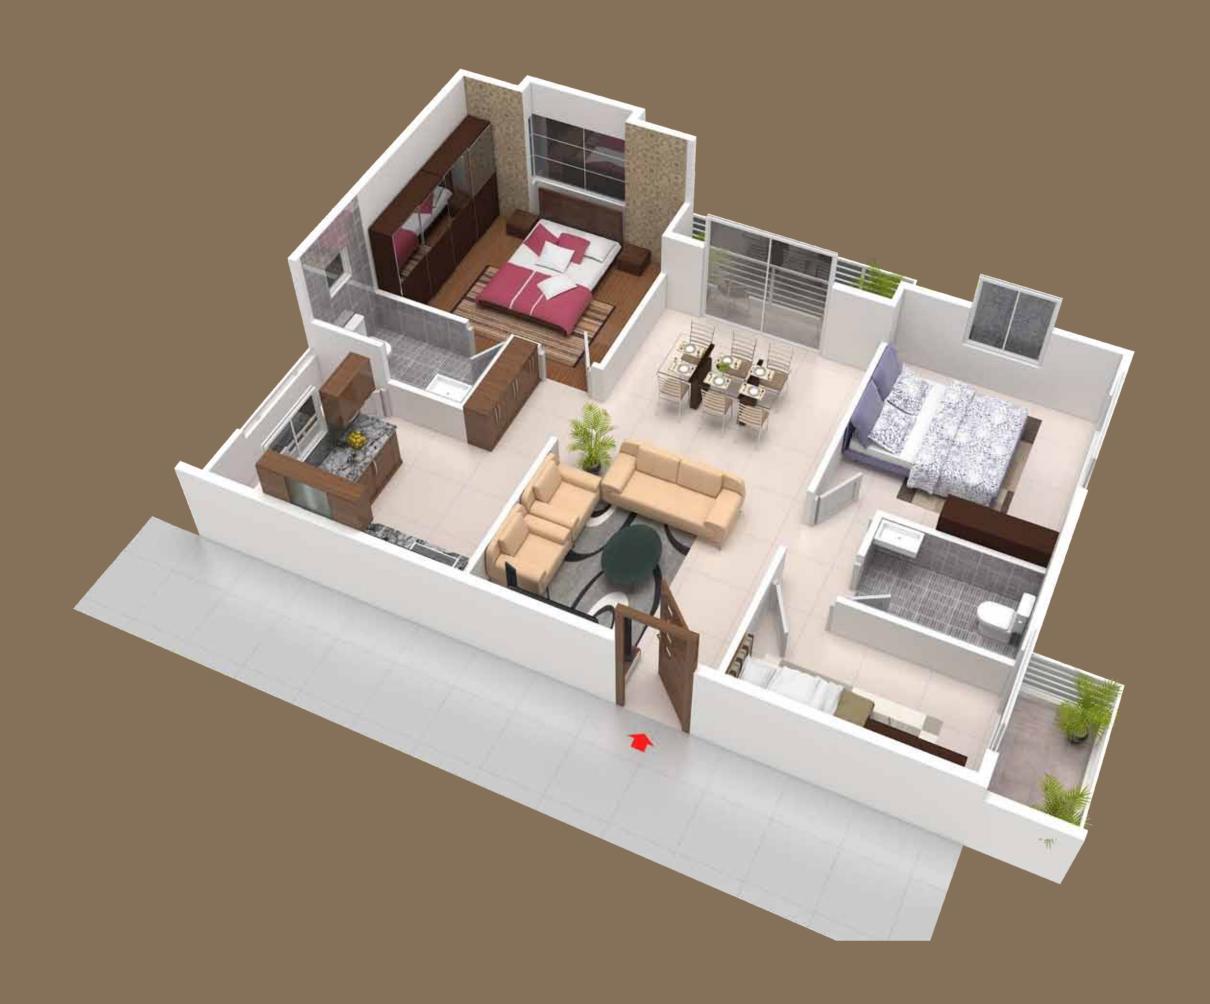

74.85         82.25         165.21 | 3 BHK         2 BHK         2 BHK         2 BHK         2.5 BHK         2.5 BHK         2 BHK         2 BHK           1359         1076         1076         1076         1285         1373         1209           895.299         731.74         731.74         781.74         883.71         871.45         779.31           83.18         67.98         67.98         82.10         80.96         72.40           134.93         74.85         74.85         74.85         82.25         165.21         130.95 |

Note: Carpet area is net usable area of an apartment, excluding area covered by external walls, area covered under services sho exclusive balcony or veranda area, exclusive open terrace area but includes the inner walls.



BLOCK-B TYPICAL FLOOR PLAN





















the spacious palette makes every home a plush retreat











### STRUCTURE

RCC framed structure designed as per Seismic Zone II requirements
Super Structure: Framed structure

Internal Walls : 100mm / 4" inch solid cement concrete blocks

External Walls : 150mm / 6" inch Solid cement concrete blocks

Roof slab : Reinforced cement concrete / BB waterproofing

with CC screed

Car parking : Covered Car parking

### RAILING

Staircase : MS hand rail

Balcony : MS painted grills and MS pipe hand rail

### PLASTERING

All internal walls are smoothly plastered with lime rendering

### PAINTING

- Interior walls with emulsion and external walls in exterior emulsion paints.
- Exterior weather coat cement based Paint.

### FLOORING

- Vitrified tiles of well reputed brand for the livi