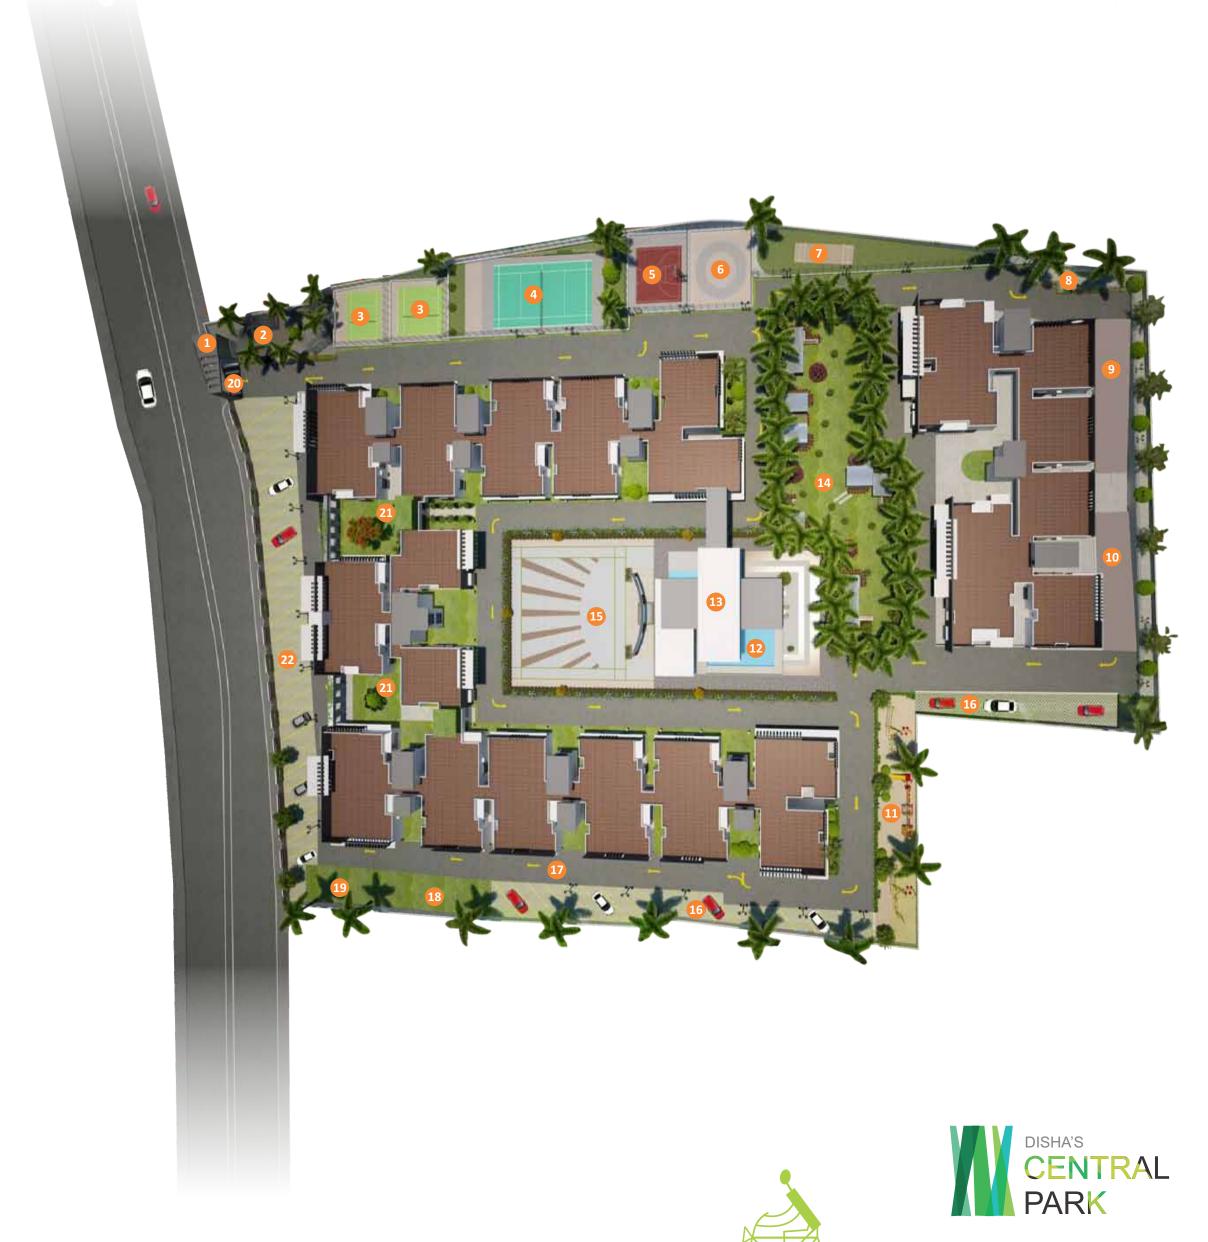

### Legend

| 1  | Security Room        |
|----|----------------------|
| 2  | Open Visitors Lounge |
| 3  | Tennis Court         |
| 4  | Shuttle Court        |
| 5  | Half Basket Ball     |
| 6  | Skating Ring         |
| 7  | Cricket Pitch        |
| 8  | Jogging Track        |
| 9  | Ramp Entry           |
| 10 | Ram Exit             |
| 11 | Children's Play Area |

| 12 | Swimming Pool           |
|----|-------------------------|
| 13 | Club House              |
| 14 | Central Park            |
| 15 | Oat                     |
| 16 | Car Parking             |
| 17 | Fire Fighting Drive Way |
| 18 | STP                     |
| 19 | TC Yard                 |
| 20 | Entry / Exit            |
| 21 | Open Terrace Garden     |
| 22 | Visitor's Car Parking   |