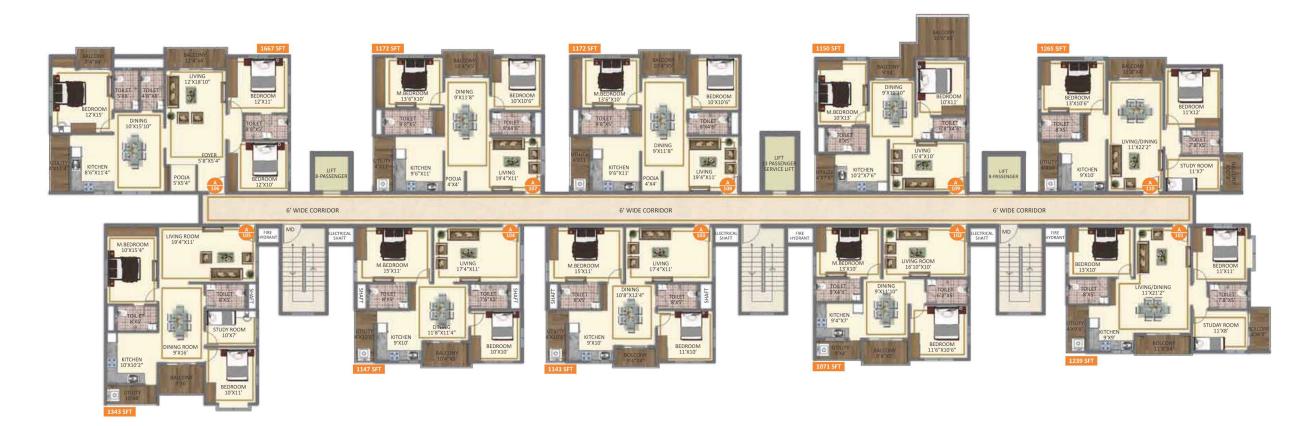

### BLOCK-A WING-01 / AREA STATEMENT

| FLAT NO                 | A-101   | A-102   | A-103    | A-104     | A-105          | A-106     | A-107   | A-108  | A-109  | A-110   |
|-------------------------|---------|---------|----------|-----------|----------------|-----------|---------|--------|--------|---------|
| TYPE                    | 2.5 BHK | 2 BHK   | 2 BHK    | 2 BHK     | 2.5 BHK        | 3 BHK     | 2 BHK   | 2 BHK  | 2 BHK  | 2.5 BHK |
| SBA sft.                | 1239    | 1071    | 1143     | 1147      | 1343           | 1667      | 1172    | 1172   | 1150   | 1265    |
| CA sft.                 | 818.48  | 720.33  | 778.64   | 769.92    | 911.87         | 1142.35   | 786.38  | 785.83 | 706.67 | 838.66  |
| CA sqm.                 | 76.04   | 66.92   | 72.34    | 71.53     | 84.71          | 106.13    | 73.06   | 73.01  | 65.65  | 77.91   |
| BUA sft.                | 118.25  | 82.94   | 76.62    | 84.62     | 94.83          | 123.17    | 91.24   | 91.23  | 160.89 | 116.84  |
| BUA sqm.                | 10.99   | 7.71    | 7.12     | 7.86      | 8.81           | 11.44     | 8.48    | 8.48   | 14.95  | 10.85   |
| SBA: Super Builtup Area |         | CA: Car | pet Area | BUA: Balo | cony & Utility | Area AS P | ER RERA |        |        |         |

BLOCK-A WING-01
TYPICAL FLOOR PLAN