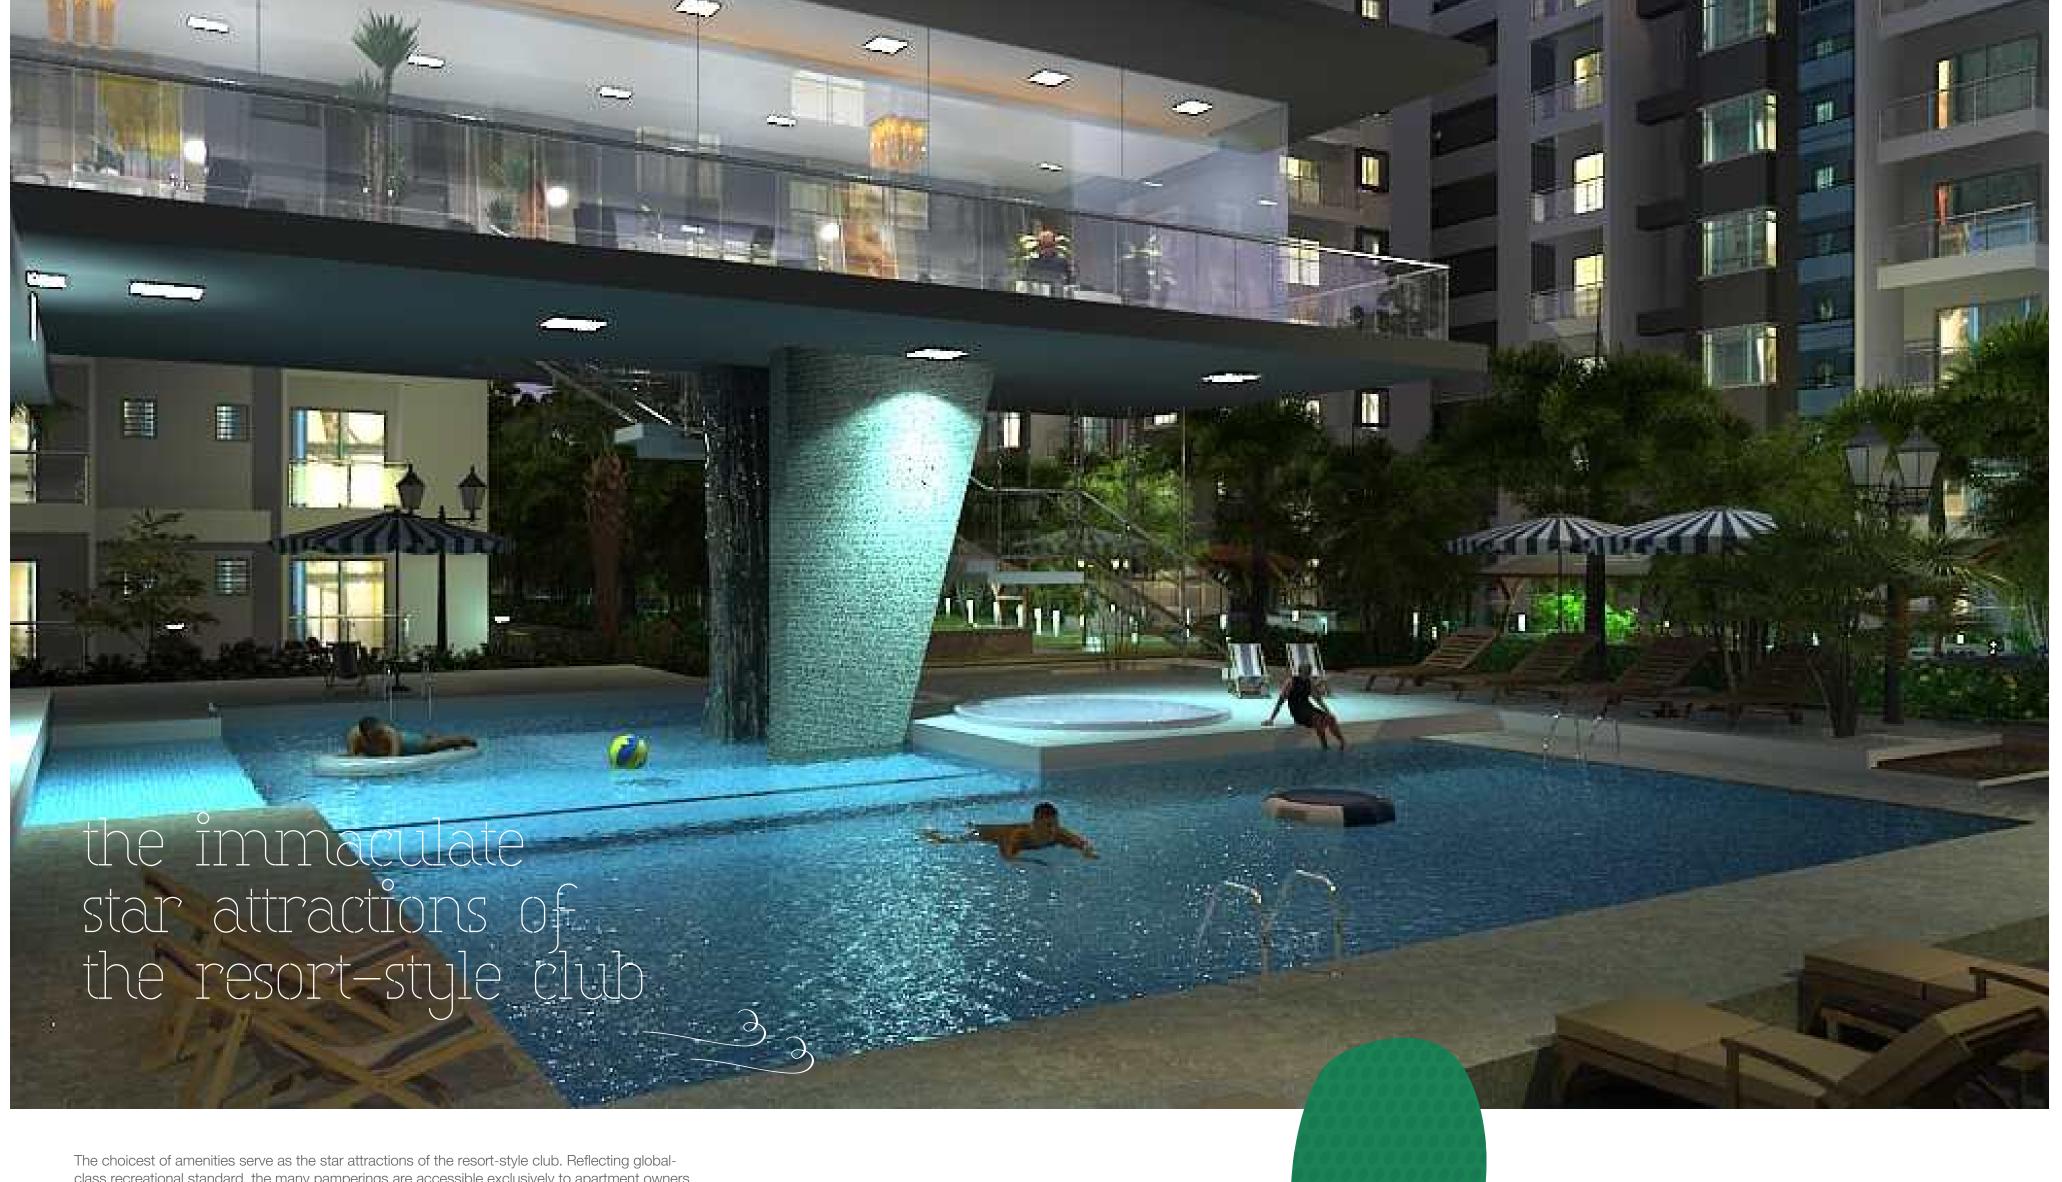

the vividly placed myriad amenities are a delicious complement to delectable lifestyle...so you can savour luxury living at its very best. devour

The choicest of amenities serve as the star attractions of the resort-style club. Reflecting globalclass recreational standard, the many pamperings are accessible exclusively to apartment owners of Disha's Central Park. A case in point, the rippling swimming pool in the heart of the courtyard, gives a fresh edge to the sublime setting.

A leisurely interplay of relaxing, refreshing and rejuvenating amenities forms the backbone of restful living at Disha's Central Park. Showcasing an ensemble of luxury indulgences, the residents have privileged access to an impressive array of on-site escapes. Rest assured the time off from stressful work and chaotic world will be well spent in blissful pursuits while visually connecting with the panoramic environment.