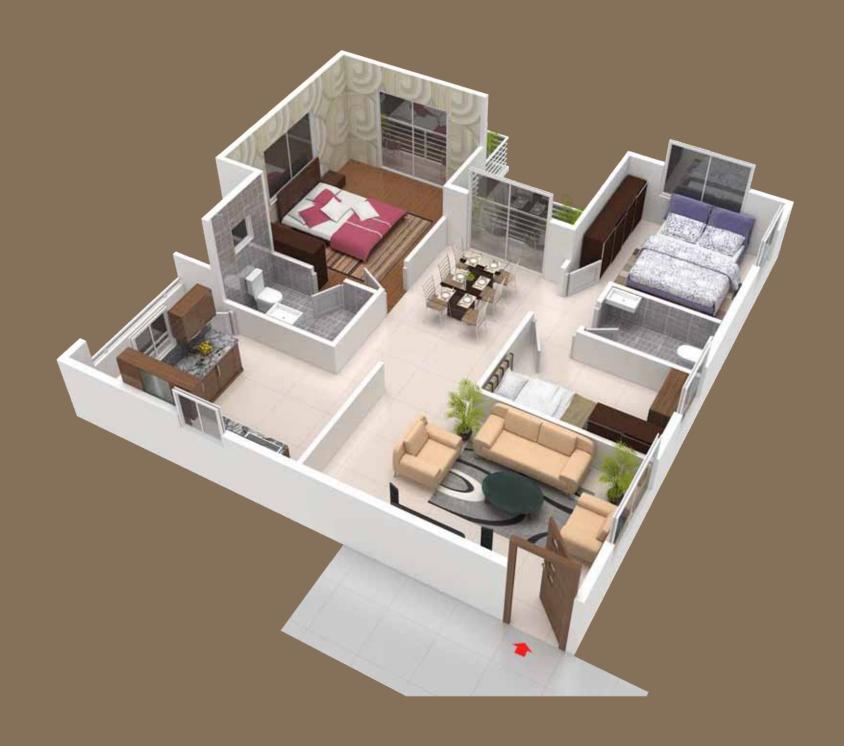

--|
| TYPE        | 2 BHK  | 3 BHK  | 3 BHK  | 2 BHK  |  |  |  |  |
| SBA sft.    | 1208   | 1549   | 1554   | 1208   |  |  |  |  |
| CA sft.     | 780.34 | 960.87 | 962.32 | 780.3  |  |  |  |  |
| CA sqm.     | 72.50  | 89.27  | 89.40  | 72.49  |  |  |  |  |
| BUA sft.    | 126.94 | 211.53 | 214.70 | 127.33 |  |  |  |  |
| BUA sqm.    | 11.79  | 19.65  | 19.95  | 11.83  |  |  |  |  |
| AS PER RERA |        |        |        |        |  |  |  |  |

SBA: Super Builtup Area CA: Carpet Area BUA: Balcony & Utility Area
Note: Carpet area is net usable area of an apartment, excluding area covered
by external walls, area covered under services shafts, exclusive balcony or
veranda area, exclusive open terroca erae but includes the inner wallo



BLOCK-A WING-02-MODEL
TYPICAL FLOOR PLAN





















# BLOCK-A WING-03-MODEL TYPICAL FLOOR PLAN





### BLOCK-A WING-03 / AREA STATEMENT

| FLAT NO       | A-115      | A-116   | A-117    | A-118     | A-119        | A-120       | A-121   | A-122  | A-123 | A-124  | A-125  | A-126   |
|---------------|------------|---------|----------|-----------|--------------|-------------|---------|--------|-------|--------|--------|---------|
| TYPE          | 2 BHK      | 2 BHK   | 2 BHK    | 2 BHK     | 2 BHK        | 3 ВНК       | 2.5 BHK | 2 BHK  | 2 BHK | 2 BHK  | 2 BHK  | 2.5 BHK |
| SBA sft.      | 1265       | 1139    | 1071     | 1147      | 1147         | 1539        | 1338    | 1181   | 1181  | 1181   | 1181   | 1324    |
| CA sft.       | 824.96     | 731.44  | 720.32   | 769.37    | 768.79       | 1058.78     | 883.84  | 792.23 |