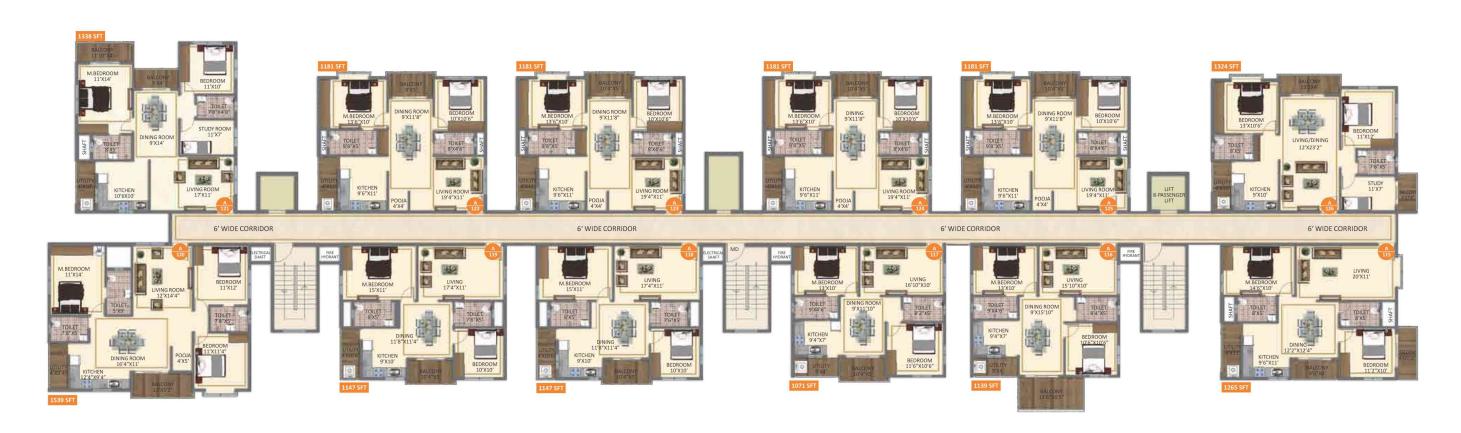

### BLOCK-A WING-01 / AREA STATEMENT

| FLAT NO                 | A-101   | A-102   | A-103    | A-104     | A-105          | A-106     | A-107   | A-108  | A-109  | A-110   |
|-------------------------|---------|---------|----------|-----------|----------------|-----------|---------|--------|--------|---------|
| TYPE                    | 2.5 BHK | 2 BHK   | 2 BHK    | 2 BHK     | 2.5 BHK        | 3 BHK     | 2 BHK   | 2 BHK  | 2 BHK  | 2.5 BHK |
| SBA sft.                | 1239    | 1071    | 1143     | 1147      | 1343           | 1667      | 1172    | 1172   | 1150   | 1265    |
| CA sft.                 | 818.48  | 720.33  | 778.64   | 769.92    | 911.87         | 1142.35   | 786.38  | 785.83 | 706.67 | 838.66  |
| CA sqm.                 | 76.04   | 66.92   | 72.34    | 71.53     | 84.71          | 106.13    | 73.06   | 73.01  | 65.65  | 77.91   |
| BUA sft.                | 118.25  | 82.94   | 76.62    | 84.62     | 94.83          | 123.17    | 91.24   | 91.23  | 160.89 | 116.84  |
| BUA sqm.                | 10.99   | 7.71    | 7.12     | 7.86      | 8.81           | 11.44     | 8.48    | 8.48   | 14.95  | 10.85   |
| SBA: Super Builtup Area |         | CA: Car | pet Area | BUA: Balo | cony & Utility | Area AS P | ER RERA |        |        |         |

### BLOCK-A WING-02 / AREA STATEMENT

| FLAT NO     | A-111  | A-112  | A-113  | A-114  |  |  |  |  |
|-------------|--------|--------|--------|--------|--|--|--|--|
| TYPE        | 2 BHK  | 3 BHK  | 3 BHK  | 2 BHK  |  |  |  |  |
| SBA sft.    | 1208   | 1549   | 1554   | 1208   |  |  |  |  |
| CA sft.     | 780.34 | 960.87 | 962.32 | 780.3  |  |  |  |  |
| CA sqm.     | 72.50  | 89.27  | 89.40  | 72.49  |  |  |  |  |
| BUA sft.    | 126.94 | 211.53 | 214.70 | 127.33 |  |  |  |  |
| BUA sqm.    | 11.79  | 19.65  | 19.95  | 11.83  |  |  |  |  |
| AS PER RERA |        |        |        |        |  |  |  |  |

### BLOCK-A WING-03 / AREA STATEMENT

| FLAT NO       | A-115      | A-116   | A-117    | A-118     | A-119        | A-120       | A-121   | A-122  | A-123 | A-124  | A-125  | A-126   |
|---------------|------------|---------|----------|-----------|--------------|-------------|---------|--------|-------|--------|--------|---------|
| TYPE          | 2 BHK      | 2 BHK   | 2 BHK    | 2 BHK     | 2 BHK        | 3 ВНК       | 2.5 BHK | 2 BHK  | 2 BHK | 2 BHK  | 2 BHK  | 2.5 BHK |
| SBA sft.      | 1265       | 1139    | 1071     | 1147      | 1147         | 1539        | 1338    | 1181   | 1181  | 1181   | 1181   | 1324    |
| CA sft.       | 824.96     | 731.44  | 720.32   | 769.37    | 768.79       | 1058.78     | 883.84  | 792.23 | 792.3 | 792.26 | 792.28 | 878.16  |
| CA sqm.       | 76.64      | 67.95   | 66.92    | 71.48     | 71.42        | 98.36       | 82.11   | 73.60  | 73.61 | 73.60  | 73.60  | 81.58   |
| BUA sft.      | 126.25     | 124.83  | 83.61    | 89.62     | 89.62        | 101.61      | 122.41  | 91.04  | 91.04 | 91.23  | 91.04  | 117.85  |
| BUA sqm.      | 11.73      | 11.60   | 7.77     | 8.33      | 8.33         | 9.44        | 11.37   | 8.46   | 8.46  | 8.48   | 8.46   | 10.95   |
| SBA: Super Bu | iltup Area | CA: Car | pet Area | BUA: Balo | ony & Utilit | y Area AS P | ER RERA |        |       |        |        |         |

### BLOCK-B / AREA STATEMENT

| B-101   | B-102                                       | B-103                                                                     | B-104                                                                                                   | B-105                                                                                                               | B-106                                                                                                                                                                 | B-107                                                                                                                                                                                                                                                                                                                                                                                                                                                                           | B-108                                                                                                                                                                                                                                                                                                                                                                                                                                                                                                             |
|---------|---------------------------------------------|---------------------------------------------------------------------------|---------------------------------------------------------------------------------------------------------|---------------------------------------------------------------------------------------------------------------------|-----------------------------------------------------------------------------------------------------------------------------------------------------------------------|---------------------------------------------------------------------------------------------------------------------------------------------------------------------------------------------------------------------------------------------------------------------------------------------------------------------------------------------------------------------------------------------------------------------------------------------------------------------------------|-------------------------------------------------------------------------------------------------------------------------------------------------------------------------------------------------------------------------------------------------------------------------------------------------------------------------------------------------------------------------------------------------------------------------------------------------------------------------------------------------------------------|
| 3 BHK   | 2 BHK                                       | 2 BHK                                                                     | 2 BHK                                                                                                   | 2.5 BHK                                                                                                             | 2.5 BHK                                                                                                                                                               | 2 BHK                                                                                                                                                                                                                                                                                                                                                                                                                                                                           | 3 ВНК                                                                                                                                                                                                                                                                                                                                                                                                                                                                                                             |
| 1359    | 1076                                        | 1076                                                                      | 1076                                                                                                    | 1285                                                                                                                | 1373                                                                                                                                                                  | 1209                                                                                                                                                                                                                                                                                                                                                                                                                                                                            | 1424                                                                                                                                                                                                                                                                                                                                                                                                                                                                                                              |
| 895.299 | 731.74                                      | 731.74                                                                    | 731.74                                                                                                  | 883.71                                                                                                              | 871.45                                                                                                                                                                | 779.31                                                                                                                                                                                                                                                                                                                                                                                                                                                                          | 937.6                                                                                                                                                                                                                                                                                                                                                                                                                                                                                                             |
| 83.18   | 67.98                                       | 67.98                                                                     | 67.98                                                                                                   | 82.10                                                                                                               | 80.96                                                                                                                                                                 | 72.40                                                                                                                                                                                                                                                                                                                                                                                                                                                                           | 87.11                                                                                                                                                                                                                                                                                                                                                                                                                                                                                                             |
| 134.93  | 74.85                                       | 74.85                                                                     | 74.85                                                                                                   | 82.25                                                                                                               | 165.21                                                                                                                                                                | 130.95                                                                                                                                                                                                                                                                                                                                                                                                                                                                          | 140.93                                                                                                                                                                                                                                                                                                                                                                                                                                                                                                            |
| 12.54   | 6.95                                        | 6.95                                                                      | 6.95                                                                                                    | 7.64                                                                                                                | 15.35                                                                                                                                                                 | 12.17                                                                                                                                                                                                                                                                                                                                                                                                                                                                           | 13.09                                                                                                                                                                                                                                                                                                                                                                                                                                                                                                             |
|         | 3 BHK<br>1359<br>895.299<br>83.18<br>134.93 | 3 BHK 2 BHK<br>1359 1076<br>895.299 731.74<br>83.18 67.98<br>134.93 74.85 | 3 BHK 2 BHK 2 BHK<br>1359 1076 1076<br>895.299 731.74 731.74<br>83.18 67.98 67.98<br>134.93 74.85 74.85 | 3 BHK 2 BHK 2 BHK 2 BHK 1359 1076 1076 1076 895.299 731.74 731.74 731.74 83.18 67.98 67.98 67.98 134.93 74.85 74.85 | 3 BHK 2 BHK 2 BHK 2 BHK 2.5 BHK<br>1359 1076 1076 1076 1285<br>895.299 731.74 731.74 731.74 883.71<br>83.18 67.98 67.98 67.98 82.10<br>134.93 74.85 74.85 74.85 82.25 | 3 BHK         2 BHK         2 BHK         2 BHK         2.5 BHK         1373         1373         1373         895.299         731.74         731.74         731.74         883.71         871.45           83.18         67.98         67.98         67.98         82.10         80.96           134.93         74.85         74.85         74.85         82.25         165.21 | 3 BHK         2 BHK         2 BHK         2 BHK         2.5 BHK         2.5 BHK         2 BHK         2 BHK           1359         1076         1076         1076         1285         1373         1209           895.299         731.74         731.74         781.74         883.71         871.45         779.31           83.18         67.98         67.98         82.10         80.96         72.40           134.93         74.85         74.85         74.85         82.25         165.21         130.95 |