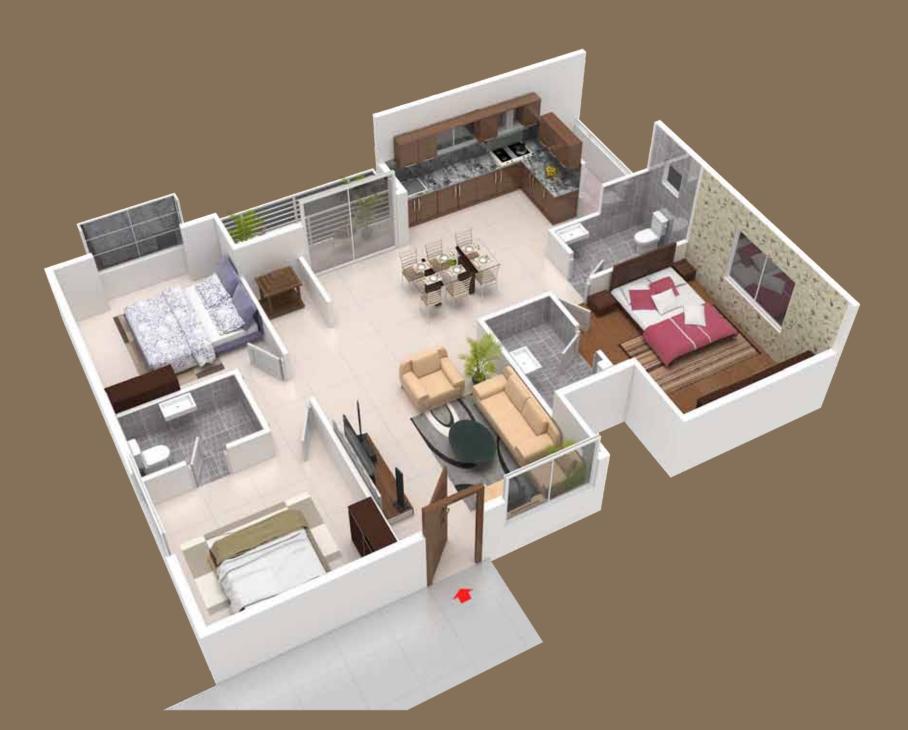

-|--|
| TYPE        | 2 BHK  | 3 BHK  | 3 BHK  | 2 BHK  |  |  |  |  |
| SBA sft.    | 1208   | 1549   | 1554   | 1208   |  |  |  |  |
| CA sft.     | 780.34 | 960.87 | 962.32 | 780.3  |  |  |  |  |
| CA sqm.     | 72.50  | 89.27  | 89.40  | 72.49  |  |  |  |  |
| BUA sft.    | 126.94 | 211.53 | 214.70 | 127.33 |  |  |  |  |
| BUA sqm.    | 11.79  | 19.65  | 19.95  | 11.83  |  |  |  |  |
| AS PER RERA |        |        |        |        |  |  |  |  |

SBA: Super Builtup Area CA: Carpet Area BUA: Balcony & Utility Area
Note: Carpet area is net usable area of an apartment, excluding area covered
by external walls, area covered under services shafts, exclusive balcony or
veranda area, exclusive open terroca erae but includes the inner wallo



BLOCK-A WING-02-MODEL
TYPICAL FLOOR PLAN





















# BLOCK-A WING-03-MODEL TYPICAL FLOOR PLAN





### BLOCK-A WING-03 / AREA STATEMENT

| FLAT NO       | A-115      | A-116   | A-117    | A-118     | A-119        | A-120       | A-121   | A-122  | A-123 | A-124  | A-125  | A-126   |
|---------------|------------|---------|----------|-----------|--------------|-------------|---------|--------|-------|--------|--------|---------|
| TYPE          | 2 BHK      | 2 BHK   | 2 BHK    | 2 BHK     | 2 BHK        | 3 ВНК       | 2.5 BHK | 2 BHK  | 2 BHK | 2 BHK  | 2 BHK  | 2.5 BHK |
| SBA sft.      | 1265       | 1139    | 1071     | 1147      | 1147         | 1539        | 1338    | 1181   | 1181  | 1181   | 1181   | 1324    |
| CA sft.       | 824.96     | 731.44  | 720.32   | 769.37    | 768.79       | 1058.78     | 883.84  | 792.23