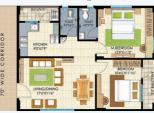

## Floor Plans - East Facing Apartments

981 sqft

1090 sqft

1235 sqft

## Floor Plans - West Facing Apartments

981 sqft

1090 sqft

1235 sqft