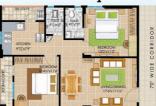

## Floor Plans - East Facing Apartments

981 sqft

1090 sqft

1235 sqft

## Floor Plans - West Facing Apartments

981 sqft

1090 sqft

1235 sqft

## Elegant, Functional, Convenient

and more...

Our focus is on delivering quality homes on time. From our rich landscape to the modern day facilities, we strive to provide you with the very best.

- 190 well configured 2BHK apartments (981sqft, 1090sqft & 1235sqft units)
- 100% Vastu compliant
- Gated community with 24/7 security
- · Adequate ventilation
- · Complete privacy with no common walls
- Driveways with well-designed footpaths and street lighting
- Aesthetically designed landscape area and open space
- Water softening plant
- · Manjeera water supply
- Centralized sewage treatment plant
- · Adequate parking area