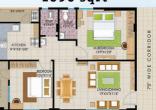

## Floor Plans - East Facing Apartments

981 sqft

1090 sqft

1235 sqft

## Floor Plans - West Facing Apartments

981 sqft

1090 sqft

1235 sqft

## Elegant, Functional, Convenient

and more...

Our focus is on delivering quality homes on time. From our rich landscape to the modern day facilities, we strive to provide you with the very best.

- 190 well configured 2BHK apartments (981sqft, 1090sqft & 1235sqft units)
- 100% Vastu compliant
- Gated community with 24/7 security
- · Adequate ventilation
- · Complete privacy with no common walls
- Driveways with well-designed footpaths and street lighting
- Aesthetically designed landscape area and open space
- Water softening plant
- · Manjeera water supply
- Centralized sewage treatment plant
- · Adequate parking area