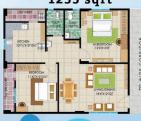

## Floor Plans - East Facing Apartments

981 sqft

1090 sqft

1235 sqft

## Floor Plans - West Facing Apartments

981 sqft

1090 sqft

1235 sqft

## Elegant, Functional, Convenient

and more...

Our focus is on delivering quality homes on time. From our rich landscape to the modern day facilities, we strive to provide you with the very best.

- 190 well configured 2BHK apartments (981sqft, 1090sqft & 1235sqft units)
- 100% Vastu compliant
- Gated community with 24/7 security
- · Adequate ventilation
- · Complete privacy with no common walls
- Driveways with well-designed footpaths and street lighting
- Aesthetically designed landscape area and open space
- Water softening plant
- · Manjeera water supply
- Centralized sewage treatment plant
- · Adequate parking area