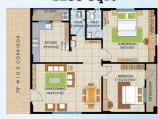

## Floor Plans - East Facing Apartments

981 sqft

1090 sqft

1235 sqft

## Floor Plans - West Facing Apartments

981 sqft

1090 sqft

1235 sqft