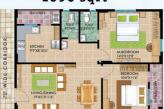

## Floor Plans - East Facing Apartments

981 sqft

1090 sqft

1235 sqft

## Floor Plans - West Facing Apartments

981 sqft

1090 sqft

1235 sqft