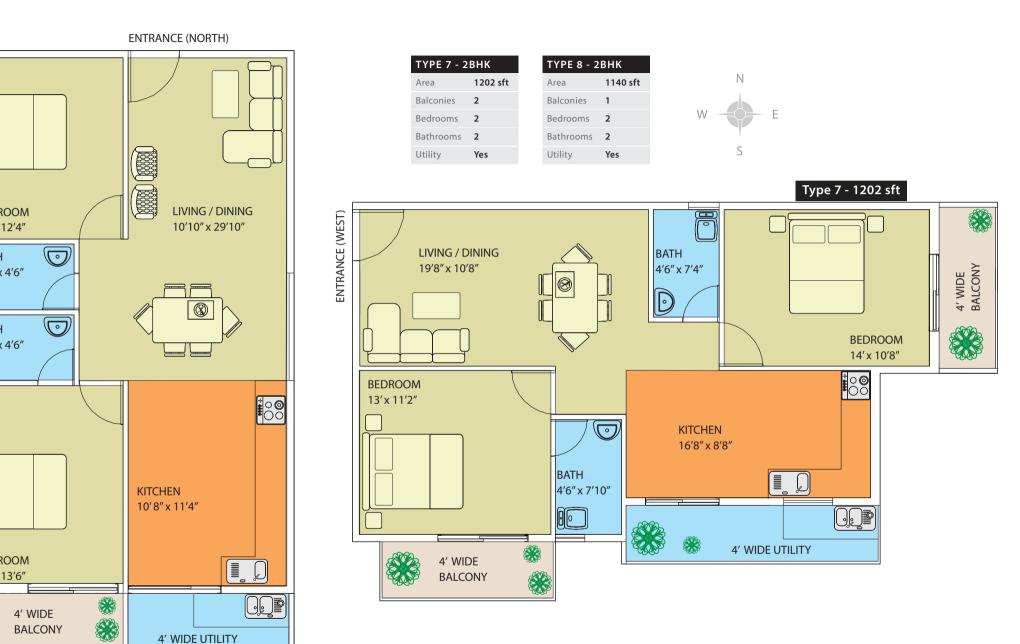

Type 8 - 1140 sft

00

00

7′8″ x 4′6″

ENTRANCE (NORTH)

| TYPE 9 - 2BHK |          | <b>TYPE 10 - 2BHK</b> |          |
|---------------|----------|-----------------------|----------|
| Area          | 1211 sft | Area                  | 1211 sft |
| Balconies     | 1        | Balconies             | 2        |
| Bedrooms      | 2        | Bedrooms              | 2        |
| Bathrooms     | 2        | Bathrooms             | 2        |
| Utility       | Yes      | Utility               | Yes      |