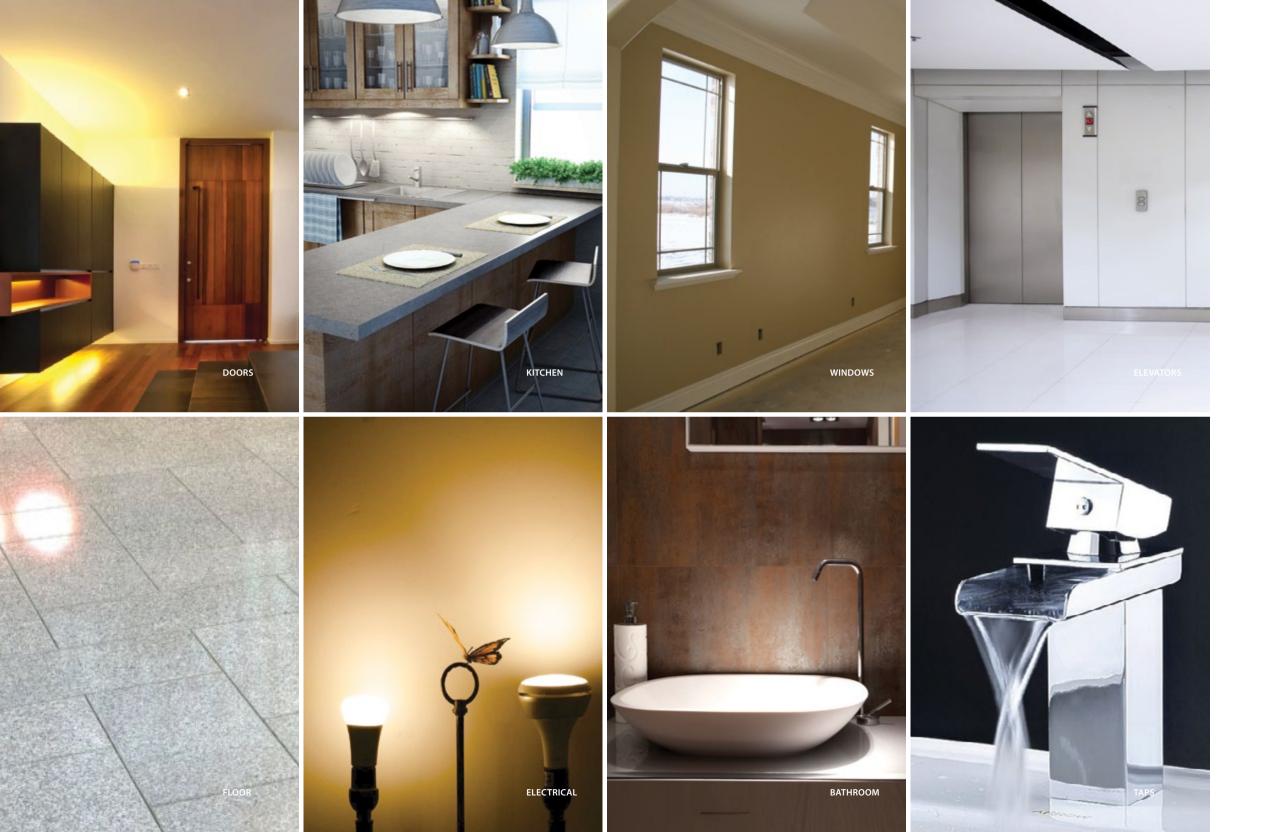

#### DOORS

Best quality teak wood frame and Melamine polished main door. Internal doors with hard wood frames with Masonite shutters of Melamine finish. Bathroom doors are hard-wood frame Masonite shutter with one side melamine polish and other side PU coat.

#### WINDOWS

UPVC window shutters with plain glass and mosquito mesh.

#### FLOORING

Granite flooring with skirting in the entrance lobby, common passage and staircase.

Living, dining, family, kitchen and bedrooms have superior quality vitrified tile flooring.

Utility, balcony & terrace have anti-skid ceramic tile flooring.

#### KITCHEN

Provision for electrical and plumbing points for modular kitchen cookingplatform in granite and ceramic tiles dado up to 2' height.

Provision for water purifier.

Provision for washing machine, dishwater in utility.

#### ELEVATORS

2 fully automatic elevators with SS car body and out side granite cladding of OTIS / JOHNSON / SURYA or equivalent make.

Pool / billiards table

Library

Kids play area

Chess, carrom and other indoor games