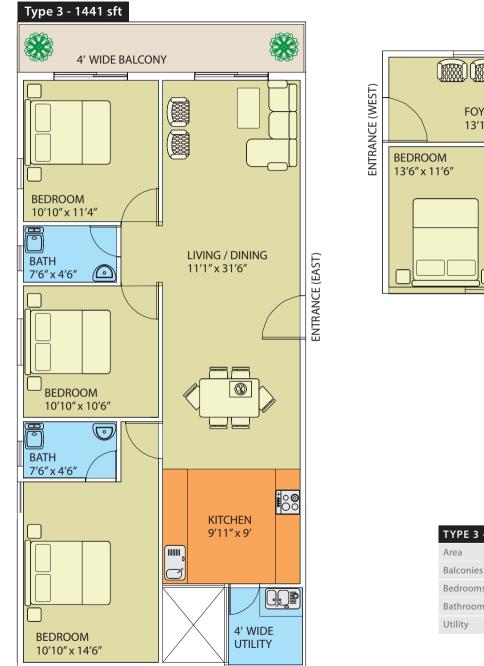

| TYPE 3 - 3 | внк      | <b>TYPE 4 - 2</b> | TYPE 4 - 2BHK |  |
|------------|----------|-------------------|---------------|--|
| Area       | 1441 sft | Area              | 1294 sft      |  |
| Balconies  | 1        | Balconies         | 2             |  |
| Bedrooms   | 3        | Bedrooms          | 2             |  |
| Bathrooms  | 2        | Bathrooms         | 2             |  |
| Utility    | Yes      | Utility           | Yes           |  |