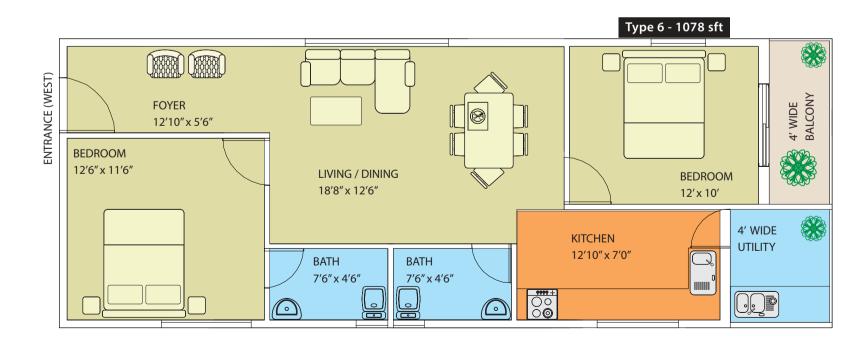

#### **TYPE 6 - 2BHK** Area 1078 sft Balconies 1 Bedrooms 2 Bathrooms 2 Utility Yes

BEDROOM

11' x 12'4"

BATH

BATH

7′8″ x 4′6″

BEDROOM

11′ x 13′6″