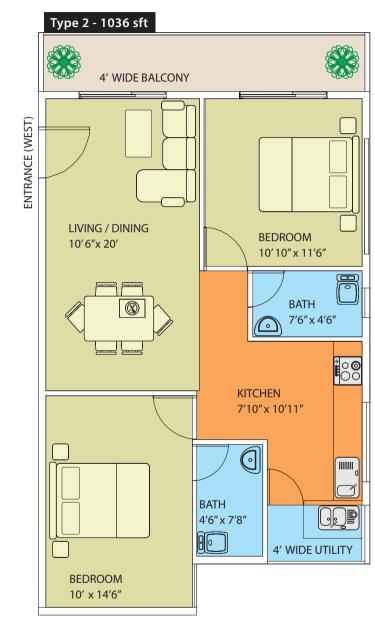

Special features include a clubhouse, play area for kids, softened water from the source, etc.

2BHK

Yes

1036 sft

| TYPE 1 - 2.5BHK |          | TYPE 2 - 2 |
|-----------------|----------|------------|
| Area            | 1228 sft | Area       |
| Balconies       | 2        | Balconies  |
| Bedrooms        | 2        | Bedrooms   |
| Bathrooms       | 2        | Bathrooms  |
| Study           | Yes      | Utility    |
| Utility         | Yes      |            |
|                 |          |            |