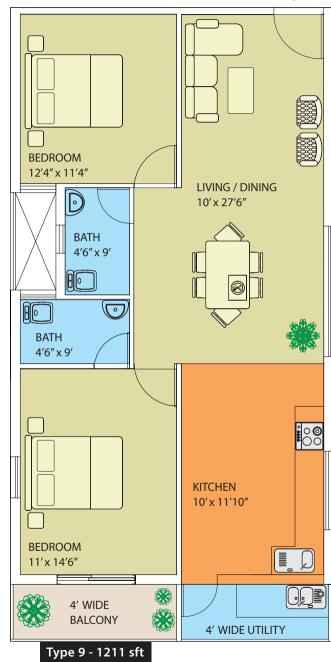

Type 8 - 1140 sft

00

00

7′8″ x 4′6″

ENTRANCE (NORTH)

| TYPE 9 - 2BHK |          | <b>TYPE 10 - 2BHK</b> |          |
|---------------|----------|-----------------------|----------|
| Area          | 1211 sft | Area                  | 1211 sft |
| Balconies     | 1        | Balconies             | 2        |
| Bedrooms      | 2        | Bedrooms              | 2        |
| Bathrooms     | 2        | Bathrooms             | 2        |
| Utility       | Yes      | Utility               | Yes      |