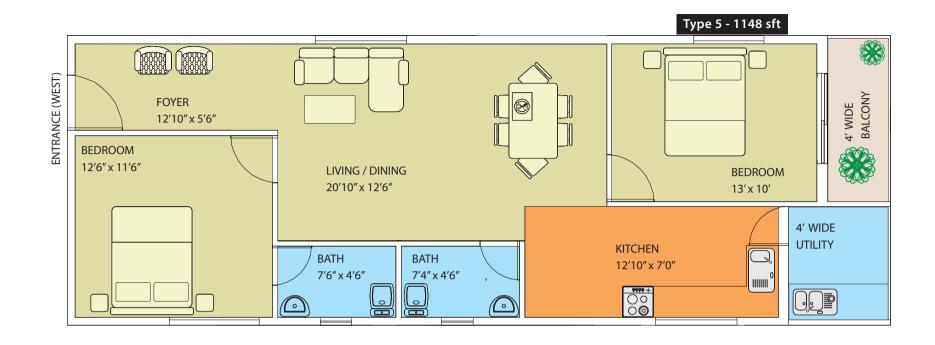

| TYPE 5 - 2 | внк      |
|------------|----------|
| Area       | 1148 sft |
| Balconies  | 1        |
| Bedrooms   | 2        |
| Bathrooms  | 2        |
| Utility    | Yes      |
|            |          |