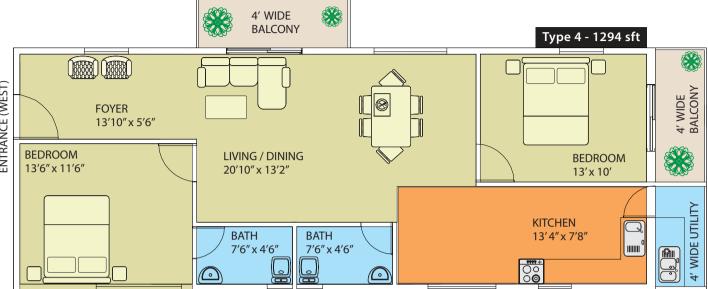

| TYPE 3 - 3 | внк      | <b>TYPE 4 - 2</b> | TYPE 4 - 2BHK |  |
|------------|----------|-------------------|---------------|--|
| Area       | 1441 sft | Area              | 1294 sft      |  |
| Balconies  | 1        | Balconies         | 2             |  |
| Bedrooms   | 3        | Bedrooms          | 2             |  |
| Bathrooms  | 2        | Bathrooms         | 2             |  |
| Utility    | Yes      | Utility           | Yes           |  |