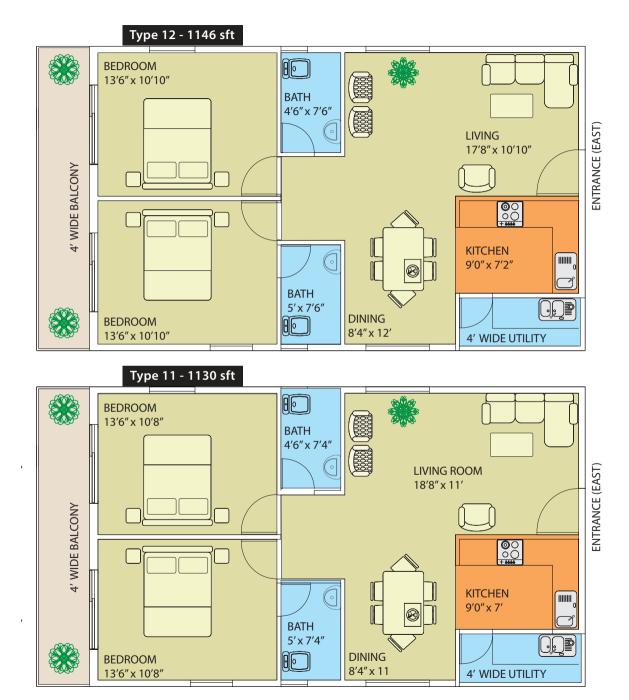

| ТҮРЕ 11 - 2ВНК |          |  |
|----------------|----------|--|
| Area           | 1130 sft |  |
| Balconies      | 1        |  |
| Bedrooms       | 2        |  |
| Bathrooms      | 2        |  |
| Utility        | Yes      |  |
|                |          |  |

TYPE 12

Balconies

Bedrooms

Bathrooms

Utility

Area