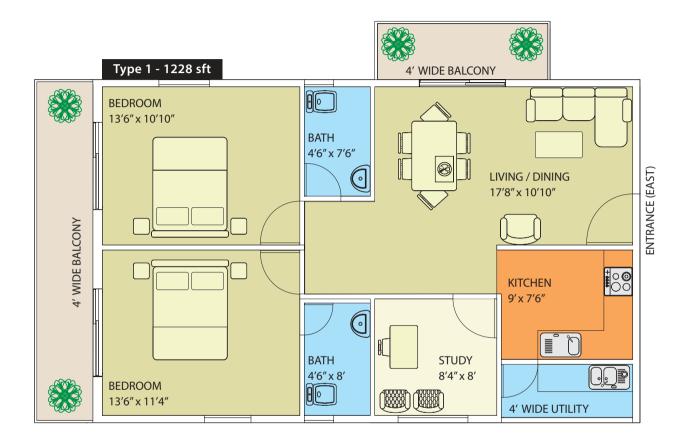

Special features include a clubhouse, play area for kids, softened water from the source, etc.

2BHK

Yes

1036 sft

| TYPE 1 - 2.5BHK |          | TYPE 2 - 2 |
|-----------------|----------|------------|
| Area            | 1228 sft | Area       |
| Balconies       | 2        | Balconies  |
| Bedrooms        | 2        | Bedrooms   |
| Bathrooms       | 2        | Bathrooms  |
| Study           | Yes      | Utility    |
| Utility         | Yes      |            |
|                 |          |            |