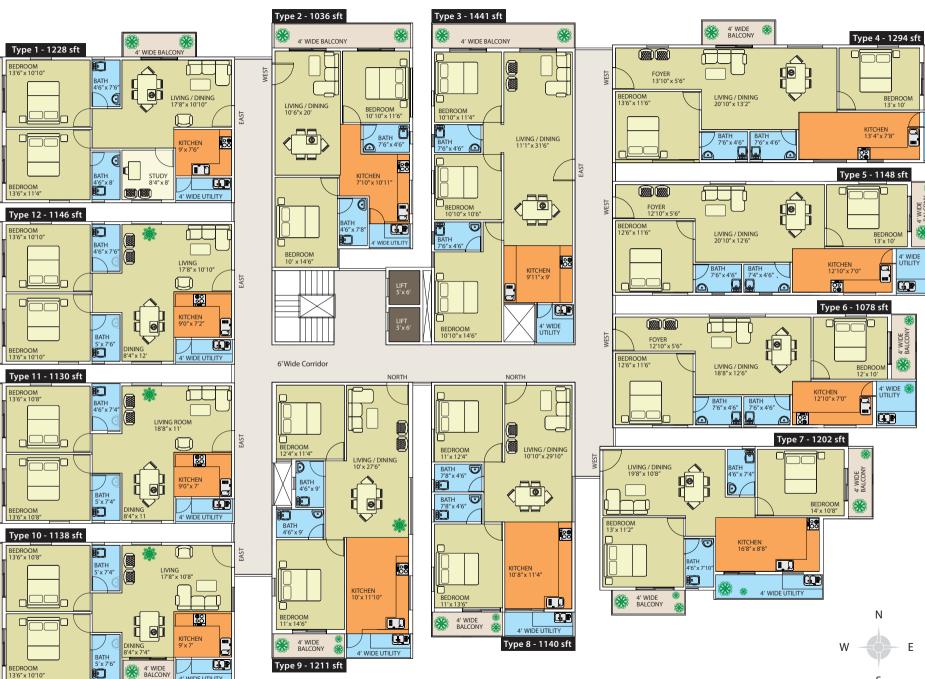

### THE PLAN

Set on a green road, close to many important destinations, these 60 apartments are seamlessly designed. The 2, 2.5 and 3 bedroom apartment sizes range from 1036 sft to 1441 sft. Each apartment has spacious bedrooms, living rooms, privacy in the balcony and a utility area. It is also designed as per the basic principles of vaastu. The apartments are well ventilated to allow ample natural light and air.

Special features include a clubhouse, play area for kids, softened water from the source, etc.

2BHK

Yes

1036 sft

| TYPE 1 - 2.5BHK |          | TYPE 2 - 2 |
|-----------------|----------|------------|
| Area            | 1228 sft | Area       |
| Balconies       | 2        | Balconies  |
| Bedrooms        | 2        | Bedrooms   |
| Bathrooms       | 2        | Bathrooms  |
| Study           | Yes      | Utility    |
| Utility         | Yes      |            |
|                 |          |            |

| TYPE 3 - 3 | внк      | <b>TYPE 4 - 2</b> | TYPE 4 - 2BHK |  |
|------------|----------|-------------------|---------------|--|
| Area       | 1441 sft | Area              | 1294 sft      |  |
| Balconies  | 1        | Balconies         | 2             |  |
| Bedrooms   | 3        | Bedrooms          | 2             |  |
| Bathrooms  | 2        | Bathrooms         | 2             |  |
| Utility    | Yes      | Utility           | Yes           |  |

| TYPE 5 - 2 | внк      |
|------------|----------|
| Area       | 1148 sft |
| Balconies  | 1        |
| Bedrooms   | 2        |
| Bathrooms  | 2        |
| Utility    | Yes      |
|            |          |

#### **TYPE 6 - 2BHK** Area 1078 sft Balconies 1 Bedrooms 2 Bathrooms 2 Utility Yes

BEDROOM

11' x 12'4"

BATH

BATH

7′8″ x 4′6″

BEDROOM

11′ x 13′6″

Type 8 - 1140 sft

00

00

7′8″ x 4′6″

ENTRANCE (NORTH)

| TYPE 9 - 2BHK |          | <b>TYPE 10 - 2BHK</b> |          |
|---------------|----------|-----------------------|----------|
| Area          | 1211 sft | Area                  | 1211 sft |
| Balconies     | 1        | Balconies             | 2        |
| Bedrooms      | 2        | Bedrooms              | 2        |
| Bathrooms     | 2        | Bathrooms             | 2        |
| Utility       | Yes      | Utility               | Yes      |

| ТҮРЕ 11 - 2ВНК |          |  |
|----------------|----------|--|
| Area           | 1130 sft |  |
| Balconies      | 1        |  |
| Bedrooms       | 2        |  |
| Bathrooms      | 2        |  |
| Utility        | Yes      |  |
|                |          |  |

TYPE 12

Balconies

Bedrooms

Bathrooms

Utility

Area