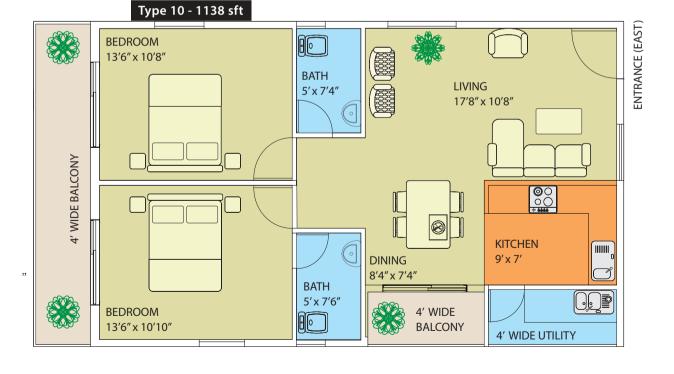

Type 8 - 1140 sft

00

00

7′8″ x 4′6″

ENTRANCE (NORTH)

| TYPE 9 - 2BHK |          | <b>TYPE 10 - 2BHK</b> |          |
|---------------|----------|-----------------------|----------|
| Area          | 1211 sft | Area                  | 1211 sft |
| Balconies     | 1        | Balconies             | 2        |
| Bedrooms      | 2        | Bedrooms              | 2        |
| Bathrooms     | 2        | Bathrooms             | 2        |
| Utility       | Yes      | Utility               | Yes      |