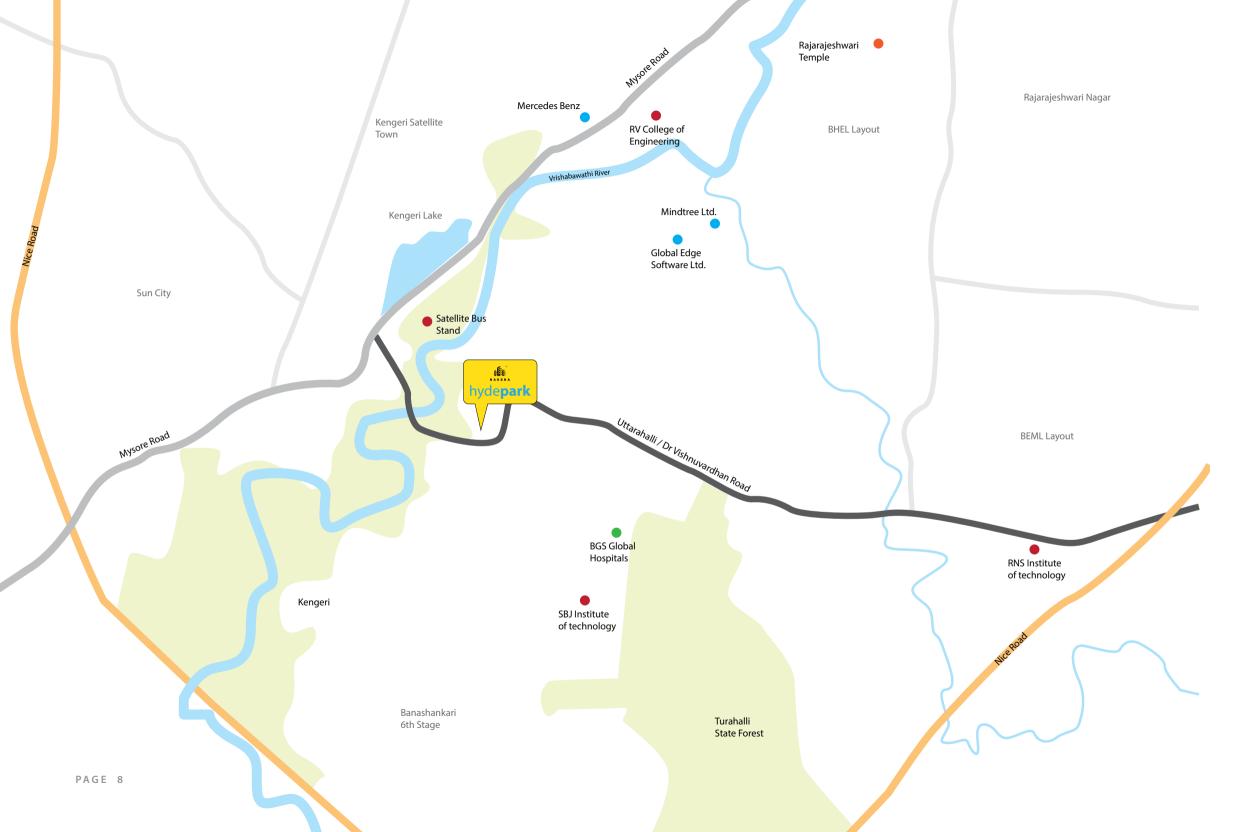

### PROJECT LOCATION

Naksha hyde**park** is located on Uttarahalli road, also known as Dr. Vishnuvardhan road.

The project is located within 1KM from Mysore road. It is also very close to BGS school and hospital, SBJ Institute of Technology, RNS Institute of Technology and the Kengeri Satellite bus stand. This area is also one of the greenest areas of Bangalore with a good mix of infrastructure development as well as natural surroundings.

With the NICE corridor in the vicinity, commuting to other parts of Bangalore like the Electronic City becomes easy.