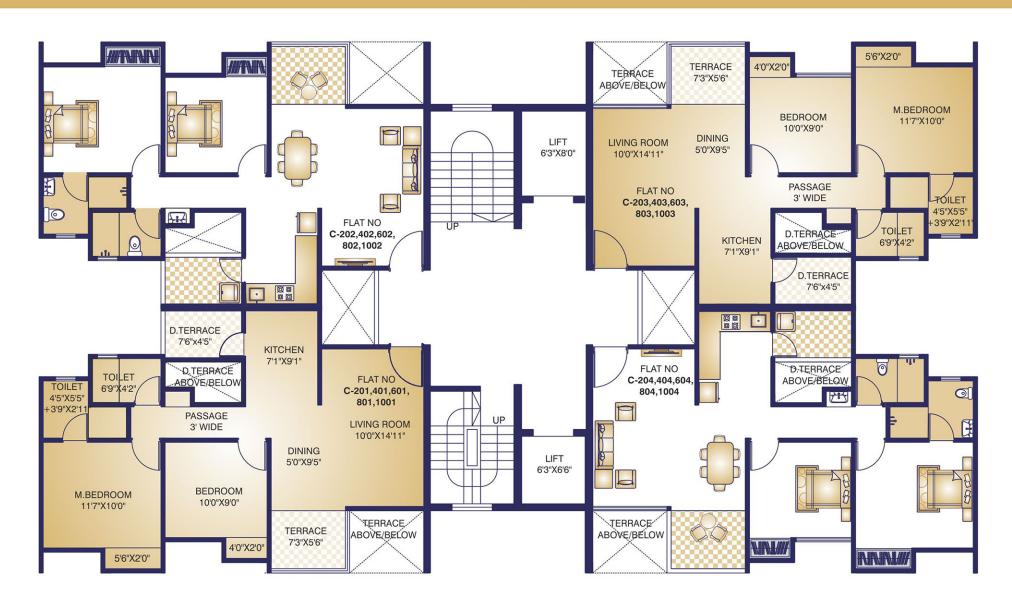

#### Phase II - 2th, 4th, 6th FLOOR PLAN

| 1  | Sai———<br>Parktown |
|----|--------------------|
| 4h | Parktown           |

| FLAT NO.    | CARPET<br>AREA<br>(SQ.MT) | ENCLOSED<br>BALCONY AREA<br>(SQ.MT) | TERRACE<br>AREA<br>(SQ.MT) | TOTAL<br>AREA<br>(SQ.MT) | AREA<br>(SQ.FT) |
|-------------|---------------------------|-------------------------------------|----------------------------|--------------------------|-----------------|
| 201,401,601 | 57.45                     | 0.00                                | 9.58                       | 67.03                    | 722             |
| 202,402,602 | 60.10                     | 1.96                                | 7.49                       | 69.55                    | 749             |
| 203,403,603 | 40.25                     | 0.00                                | 8.71                       | 48.96                    | 527             |
| 204,404,604 | 40.25                     | 0.00                                | 8.71                       | 48.96                    | 527             |
| 205,405,605 | 62.10                     | 1.96                                | 13.68                      | 77.74                    | 837             |

### Phase II - 3<sup>rd</sup>, 5<sup>th</sup>, 7<sup>th</sup> FLOOR PLAN

| FLAT NO.    | CARPET<br>AREA<br>(SQ.MT) | ENCLOSED<br>BALCONY AREA<br>(SQ.MT) | TERRACE<br>AREA<br>(SQ.MT) | TOTAL<br>AREA<br>(SQ.MT) | TOTAL<br>AREA<br>(SQ.FT) |
|-------------|---------------------------|-------------------------------------|----------------------------|--------------------------|--------------------------|
| 301,501,701 | 57.45                     | 0.00                                | 12.60                      | 70.05                    | 754                      |
| 302,502,702 | 60.10                     | 1.96                                | 9.85                       | 71.91                    | 774                      |
| 303,503,703 | 40.25                     | 0.00                                | 8.71                       | 48.96                    | 527                      |
| 304,504,704 | 40.25                     | 0.00                                | 8.71                       | 48.96                    | 527                      |
| 305,505,705 | 62.10                     | 1.96                                | 9.91                       | 77.74                    | 796                      |