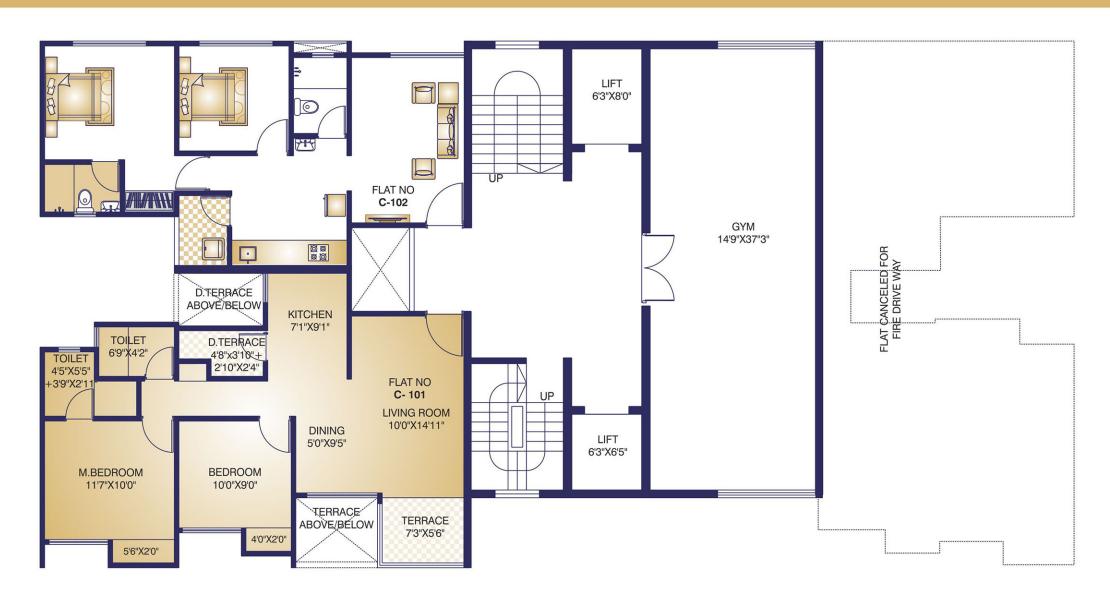

### 1<sup>st</sup> FLOOR PLAN | C - WING (BP+GP+PP+10)

| FLAT<br>NO. | CARPET<br>AREA<br>(SQ.MT) | ENCLOSED<br>BALCONY AREA<br>(SQ.MT) | TERRACE<br>AREA<br>(SQ.MT) | TOTAL<br>AREA<br>(SQ.MT) | TOTAL<br>AREA<br>(SQ.FT) |
|-------------|---------------------------|-------------------------------------|----------------------------|--------------------------|--------------------------|
| 101         | 50.23                     | 7.97                                | 6.01                       | 64.21                    | 691                      |
| 102         | 50.23                     | 2.35                                | 0.00                       | 52.58                    | 566                      |
|             | OVA                       |                                     |                            | 0.00                     | 0                        |
|             |                           | GYM                                 |                            | 0.00                     | 0                        |