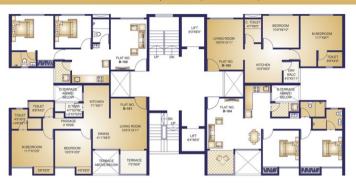

#### Phase II - 2th, 4th, 6th FLOOR PLAN

| 1  | Sai———<br>Parktown |
|----|--------------------|
| 4h | Parktown           |

| FLAT NO.    | CARPET<br>AREA<br>(SQ.MT) | ENCLOSED<br>BALCONY AREA<br>(SQ.MT) | TERRACE<br>AREA<br>(SQ.MT) | TOTAL<br>AREA<br>(SQ.MT) | AREA<br>(SQ.FT) |
|-------------|---------------------------|-------------------------------------|----------------------------|--------------------------|-----------------|
| 201,401,601 | 57.45                     | 0.00                                | 9.58                       | 67.03                    | 722             |
| 202,402,602 | 60.10                     | 1.96                                | 7.49                       | 69.55                    | 749             |
| 203,403,603 | 40.25                     | 0.00                                | 8.71                       | 48.96                    | 527             |
| 204,404,604 | 40.25                     | 0.00                                | 8.71                       | 48.96                    | 527             |
| 205,405,605 | 62.10                     | 1.96                                | 13.68                      | 77.74                    | 837             |