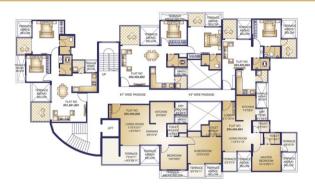

#### Phase II - 2th, 4th, 6th FLOOR PLAN

| 1  | Sai———<br>Parktown |
|----|--------------------|
| 4h | Parktown           |

| FLAT NO.    | CARPET<br>AREA<br>(SQ.MT) | ENCLOSED<br>BALCONY AREA<br>(SQ.MT) | TERRACE<br>AREA<br>(SQ.MT) | TOTAL<br>AREA<br>(SQ.MT) | AREA<br>(SQ.FT) |
|-------------|---------------------------|-------------------------------------|----------------------------|--------------------------|-----------------|
| 201,401,601 | 57.45                     | 0.00                                | 9.58                       | 67.03                    | 722             |
| 202,402,602 | 60.10                     | 1.96                                | 7.49                       | 69.55                    | 749             |
| 203,403,603 | 40.25                     | 0.00                                | 8.71                       | 48.96                    | 527             |
| 204,404,604 | 40.25                     | 0.00                                | 8.71                       | 48.96                    | 527             |
| 205,405,605 | 62.10                     | 1.96                                | 13.68                      | 77.74                    | 837             |

### Phase II - 3<sup>rd</sup>, 5<sup>th</sup>, 7<sup>th</sup> FLOOR PLAN

| FLAT NO.    | CARPET<br>AREA<br>(SQ.MT) | ENCLOSED<br>BALCONY AREA<br>(SQ.MT) | TERRACE<br>AREA<br>(SQ.MT) | TOTAL<br>AREA<br>(SQ.MT) | TOTAL<br>AREA<br>(SQ.FT) |
|-------------|---------------------------|-------------------------------------|----------------------------|--------------------------|--------------------------|
| 301,501,701 | 57.45                     | 0.00                                | 12.60                      | 70.05                    | 754                      |
| 302,502,702 | 60.10                     | 1.96                                | 9.85                       | 71.91                    | 774                      |
| 303,503,703 | 40.25                     | 0.00                                | 8.71                       | 48.96                    | 527                      |
| 304,504,704 | 40.25                     | 0.00                                | 8.71                       | 48.96                    | 527                      |
| 305,505,705 | 62.10                     | 1.96                                | 9.91                       | 77.74                    | 796                      |