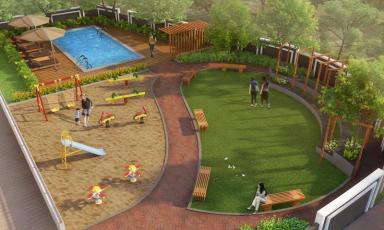

#### Phase II - 2th, 4th, 6th FLOOR PLAN



| 1  | Sai———<br>Parktown |
|----|--------------------|
| 4h | Parktown           |

| FLAT NO.    | CARPET<br>AREA<br>(SQ.MT) | ENCLOSED<br>BALCONY AREA<br>(SQ.MT) | TERRACE<br>AREA<br>(SQ.MT) | TOTAL<br>AREA<br>(SQ.MT) | AREA<br>(SQ.FT) |
|-------------|---------------------------|-------------------------------------|----------------------------|--------------------------|-----------------|
| 201,401,601 | 57.45                     | 0.00                                | 9.58                       | 67.03                    | 722             |
| 202,402,602 | 60.10                     | 1.96                                | 7.49                       | 69.55                    | 749             |
| 203,403,603 | 40.25