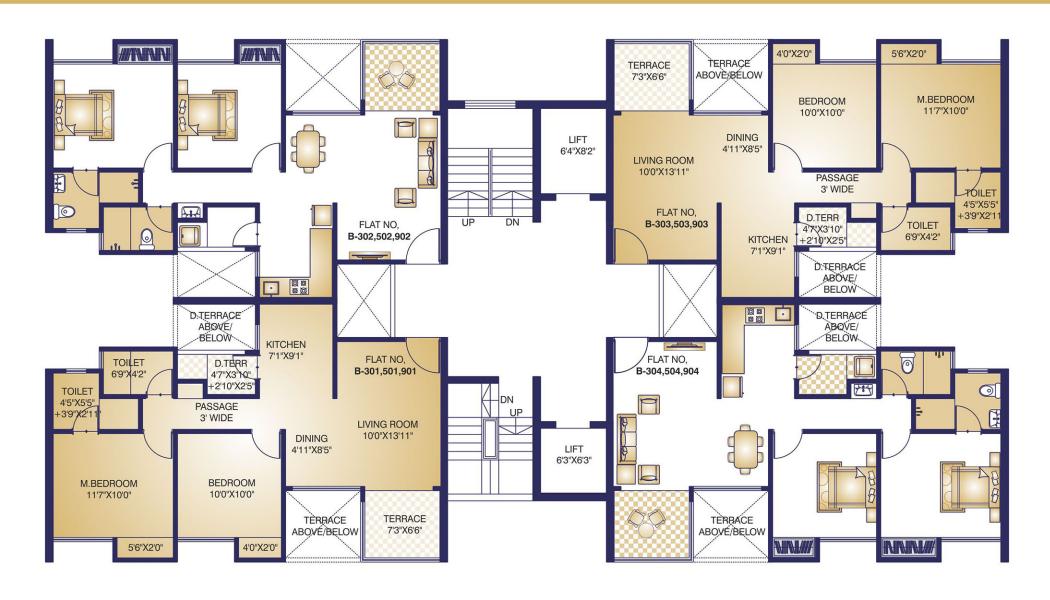

# 2<sup>nd</sup>, 4<sup>th</sup>, 6<sup>th</sup>, 8<sup>th</sup>, 10<sup>th</sup> FLOOR PLAN | B - WING (BP+GP+PP+10)

| FLAT NO.             | CARPET<br>AREA<br>(SQ.MT) | ENCLOSED<br>BALCONY AREA<br>(SQ.MT) | TERRACE<br>AREA<br>(SQ.MT) | TOTAL<br>AREA<br>(SQ.MT) | TOTAL<br>AREA<br>(SQ.FT) |
|----------------------|---------------------------|-------------------------------------|----------------------------|--------------------------|--------------------------|
| 201,401,601,801,1001 | 48.4                      | 9.2                                 | 7.4                        | 65.03                    | 700                      |
| 202,402,602,802,1002 | 48.4                      | 9.2                                 | 7.4                        | 65.03                    | 700                      |
| 203,403,603,803,1003 | 48.4                      | 9.2                                 | 7.4                        | 65.03                    | 700                      |
| 204,404,604,804,1004 | 48.4                      | 9.2                                 | 7.4                        | 65.03                    | 700                      |

# 3<sup>rd</sup>, 5<sup>th</sup>, 9<sup>th</sup> FLOOR PLAN | B - WING (BP+GP+PP+10)

| FLAT<br>NO. | CARPET<br>AREA<br>(SQ.MT) | ENCLOSED<br>BALCONY AREA<br>(SQ.MT) | TERRACE<br>AREA<br>(SQ.MT) | TOTAL<br>AREA<br>(SQ.MT) | TOTAL<br>AREA<br>(SQ.FT) |
|-------------|---------------------------|-------------------------------------|----------------------------|--------------------------|--------------------------|
| 301,501,901 | 48.8                      | 9.0                                 | 6.6                        | 64.42                    | 693                      |
| 302,502,902 | 48.8                      | 9.0                                 | 6.6                        | 64.42                    | 693                      |
| 303,503,903 | 48.8                      | 9.0                                 | 6.6                        | 64.42                    | 693                      |
| 304,504,904 | 48.8                      | 9.0                                 | 6.6                        | 64.42                    | 693                      |