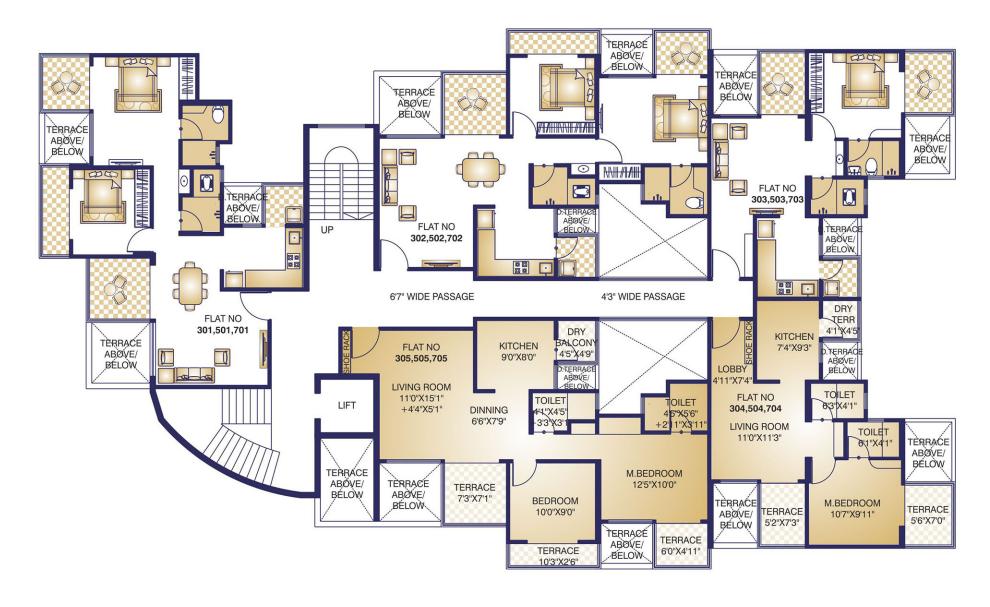

### Phase II - 3<sup>rd</sup>, 5<sup>th</sup>, 7<sup>th</sup> FLOOR PLAN

| FLAT NO.    | CARPET<br>AREA<br>(SQ.MT) | ENCLOSED<br>BALCONY AREA<br>(SQ.MT) | TERRACE<br>AREA<br>(SQ.MT) | TOTAL<br>AREA<br>(SQ.MT) | TOTAL<br>AREA<br>(SQ.FT) |
|-------------|---------------------------|-------------------------------------|----------------------------|--------------------------|--------------------------|
| 301,501,701 | 57.45                     | 0.00                                | 12.60                      | 70.05                    | 754                      |
| 302,502,702 | 60.10                     | 1.96                                | 9.85                       | 71.91                    | 774                      |
| 303,503,703 | 40.25                     | 0.00                                | 8.71                       | 48.96                    | 527                      |
| 304,504,704 | 40.25                     | 0.00                                | 8.71                       | 48.96                    | 527                      |
| 305,505,705 | 62.10                     | 1.96                                | 9.91                       | 77.74                    | 796                      |