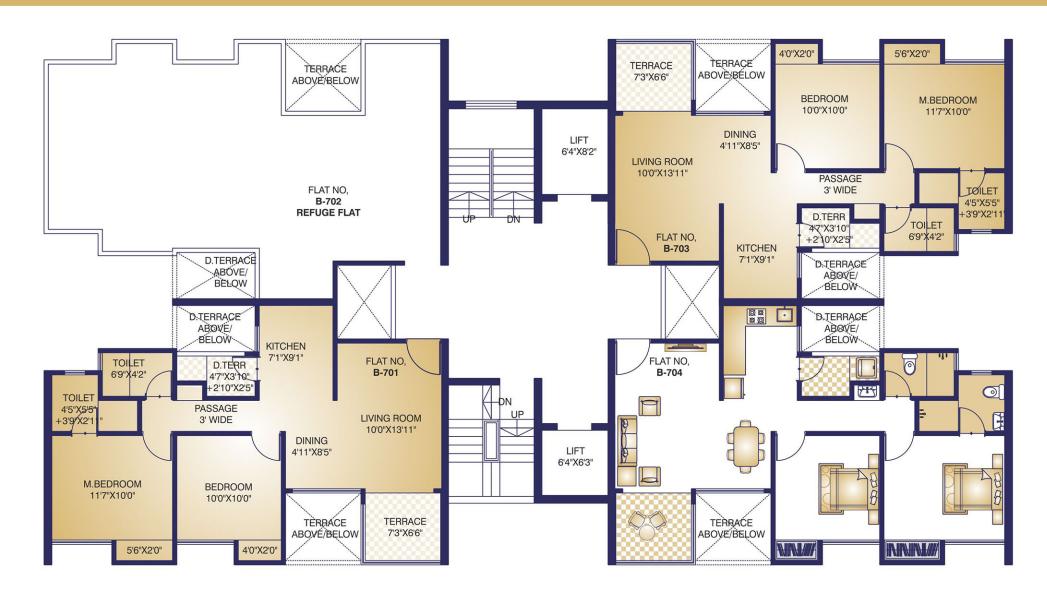

### 7<sup>th</sup> FLOOR PLAN | B - WING (BP+GP+PP+10)

| FLAT<br>NO. | CARPET<br>AREA<br>(SQ.MT) | ENCLOSED<br>BALCONY AREA<br>(SQ.MT) | TERRACE<br>AREA<br>(SQ.MT) | TOTAL<br>AREA<br>(SQ.MT) | TOTAL<br>AREA<br>(SQ.FT) |  |  |
|-------------|---------------------------|-------------------------------------|----------------------------|--------------------------|--------------------------|--|--|
| 701         | 48.83                     | 8.95                                | 6.64                       | 64.42                    | 693                      |  |  |
| 702         |                           | REFUGE FLAT                         |                            |                          |                          |  |  |
| 703         | 48.83                     | 8.95                                | 6.64                       | 64.42                    | 693                      |  |  |
| 704         | 48.83                     | 8.95                                | 6.64                       | 64.42                    | 693                      |  |  |