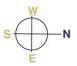

### Phase II - 3<sup>rd</sup>, 5<sup>th</sup>, 7<sup>th</sup> FLOOR PLAN

| FLAT NO.    | CARPET<br>AREA<br>(SQ.MT) | ENCLOSED<br>BALCONY AREA<br>(SQ.MT) | TERRACE<br>AREA<br>(SQ.MT) | TOTAL<br>AREA<br>(SQ.MT) | TOTAL<br>AREA<br>(SQ.FT) |
|-------------|---------------------------|-------------------------------------|----------------------------|--------------------------|--------------------------|
| 301,501,701 | 57.45                     | 0.00                                | 12.60                      | 70.05                    | 754                      |
| 302,502,702 | 60.10                     | 1.96                                | 9.85                       | 71.91                    | 774                      |
| 303,503,703 | 40.25                     | 0.00                                | 8.71                       | 48.96                    | 527                      |
| 304,504,704 | 40.25                     | 0.00                                | 8.71                       | 48.96                    | 527                      |
| 305,505,705 | 62.10                     | 1.96                                | 9.91                       | 77.74                    | 796                      |