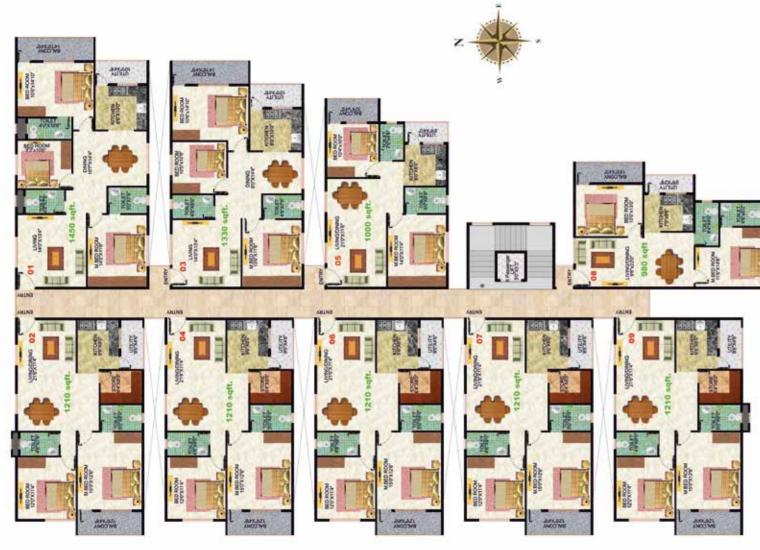

d tiles dado up to lintel, Flooring Anti Skid Tiles, CP Brass Fittings of Jaguar/ Ess-Ess or Equivalent, Commodes of Parryware / Hindware or equivalent.

**Kitchen Platform:** 40 MM Thick Black Granite slab with stainless sink & dado of 2 ft height with glazed tiles above the granite slab.

**Electrical Work:** Concealed fire redundant wiring of approved make Anchor or equivalent, Switches - Anchor / Legrand modular or equivalent and sufficient points for Fan & Light with plugs.

Power Backup: Power Back to common areas, lifts and water pumps and 3KV power back to the flat.

Finishing: External sponge finish and internal smooth finish.

Painting: Interior - Emulsion paint & Exterior - Weather proof paint.

Lift: Kone / Johnson or equivalent lifts (6 Passenger Capacity)



# NORTH BY ROAD



#### **WEST BY ROAD**

## Location Map







#### Office Address:

"Vasavi", No. 75/757, 1st Floor, 10th Main 4th Block, Jayanagar, Bangalore – 11 Ph: +91 080 - 26542425 / 41129038 E: sales@eternitystructures.com

#### **Project Address:**

#### **Eternity Heritage**

Off Bannerghatta Road Hulimavu, Bangalore.

Ph: +91 9900018040 / 9900018038