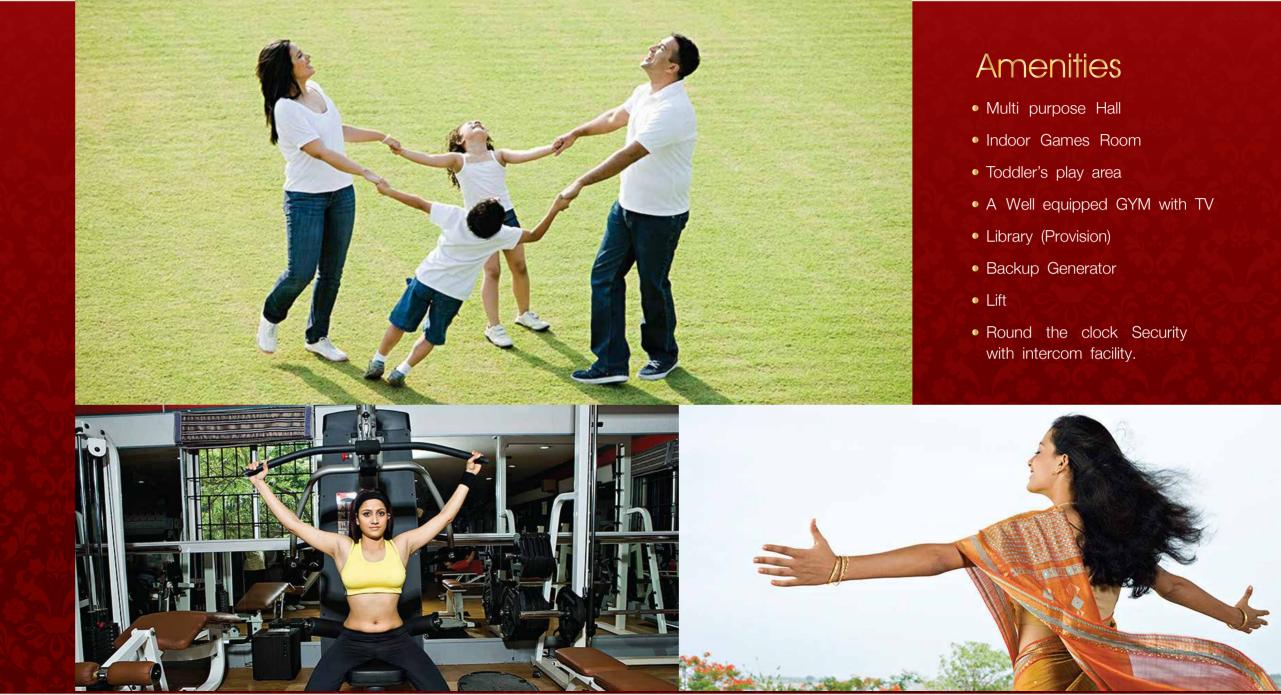

om:** Ceramic glazed tiles dado up to lintel, Flooring Anti Skid Tiles, CP Brass Fittings of Jaguar/ Ess-Ess or Equivalent, Commodes of Parryware / Hindware or equivalent.

**Kitchen Platform:** 40 MM Thick Black Granite slab with stainless sink & dado of 2 ft height with glazed tiles above the granite slab.

**Electrical Work:** Concealed fire redundant wiring of approved make Anchor or equivalent, Switches - Anchor / Legrand modular or equivalent and sufficient points for Fan & Light with plugs.

Power Backup: Power Back to common areas, lifts and water pumps and 3KV power back to the flat.

Finishing: External sponge finish and internal smooth finish.

Painting: Interior - Emulsion paint & Exterior - Weather proof paint.

Lift: Kone / Johnson or equivalent lifts (6 Passenger Capacity)



# NORTH BY ROAD



#### **WEST BY ROAD**

## Location Map







#### Office Address:

"Vasavi", No. 75/757, 1st Floor, 10th Main 4th Block, Jayanagar, Bangalore – 11 Ph: +91 080 - 26542425 / 41129038 E: sales@eternitystructures.com

#### **Project Address:**

#### **Eternity Heritage**

Off Bannerghatta Road Hulimavu, Bangalore.

Ph: +91 9900018040 / 9900018038