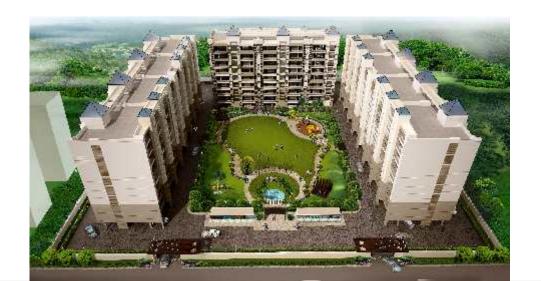

# 200 ACRES "CITY OF DREAMS" TAKING SHAPE IN YOUR NEIGHBORHOOD.

Chandigarh Royale City is a unique, exclusive and the first-of-its-kind township project in the Tri-City, under the State Government's special Township Policy. The township is a project to build a futuristic landmark with areas and concepts designed to cater to everyone's needs within a family.

# METICOUSLY PLANNED TOWNSHIP IN MORE WAYS THAN ONE.

Chandigarh Royale City offers the best of all that makes life a pleasure to live. Spread over 200 acres with over 60% of it being open areas or with a green cover, Chandigarh Royale City following the footsteps of the legendary town planner & architect Le Corbusier to bring new Chandigarh on the edge of City Beautiful.

Landscaping has always been a key element in the design and this has been taken care of in detail. The staggered and interlocking planning of blocks, give large green spaces in different areas apart from a large central green space. A significant part of the total area will be open to sky for hard and soft landscaping, blending with the built forms, leaving enough areas for parking lots, pathways, roads that shall be shaded by trees. No wonder, all this open space coupled with indoor & outdoor play facilities would be a big hit with your young ones. And of course the green landscapes shall bring the fresh breath into your living rooms!