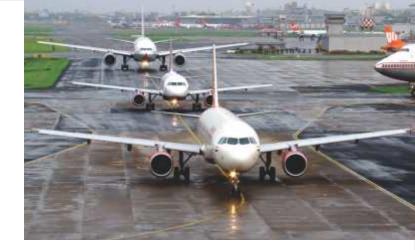

Apart from the existence of the PCA stadium, the pride of the city, the stadium is counted amongst the top cricketing venues in the world.

The government's decision of upgrading the airport is a further addition to the international prominence of the city. The new airport will come up on an area measuring 300 acres, and will be equipped with all world-class facilities.