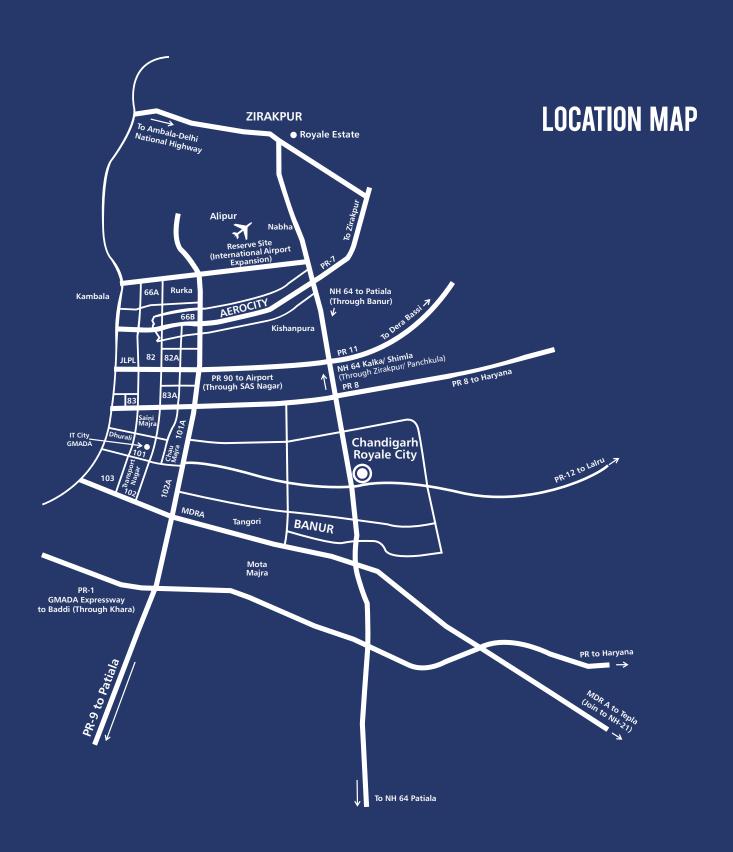

- Utility Shops with landscaped sit out areas
- Professional facility management services
- Close to International Airport express highway
- 10 min. drive from Zirakpur Lights
- 10 min. drive from International Airport

#### DAILY COMMUTE QUITE EASILY DONE